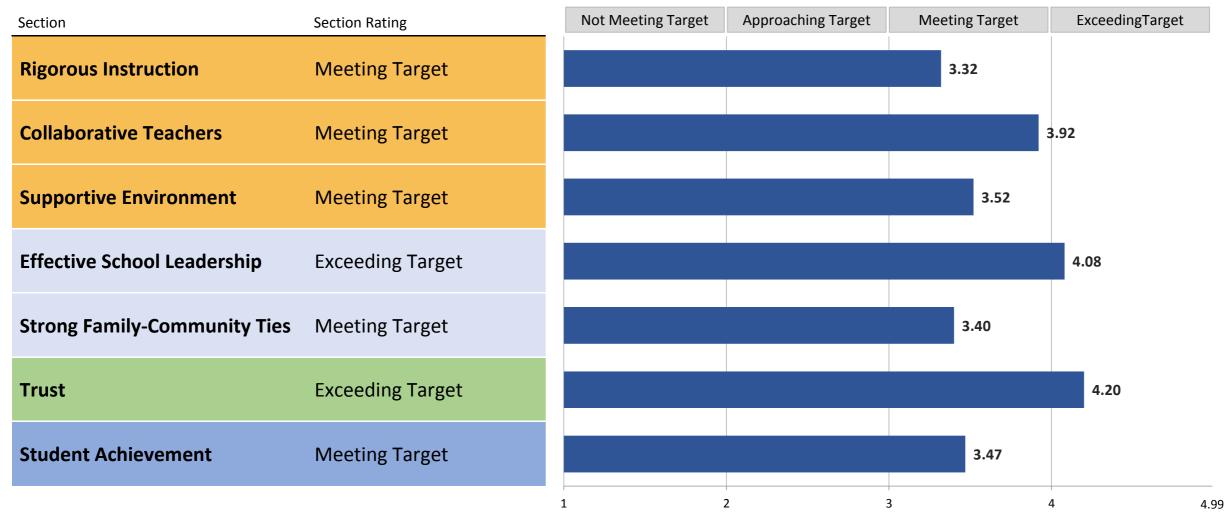

### **Summary of Section Ratings**

### **Framework for Great Schools**

The Framework consists of six elements—Rigorous Instruction, Collaborative Teachers, Supportive Environment, Effective School Leadership, Strong Family-Community Ties, and Trust—that drive Student Achievement. The School Quality Guide shares ratings and data on each of the Framework elements, based on information from Quality Reviews, the NYC School Survey, student attendance, and movement of students with disabilities to less restrictive environments. The School Quality Guide also shares ratings and data on Student Achievement based on a variety of quantitative measures of student growth and performance.

**Section scores** are on a scale from 1.00 - 4.99. The first digit corresponds to the section rating, and the additional digits show how close the school was to the next rating level.