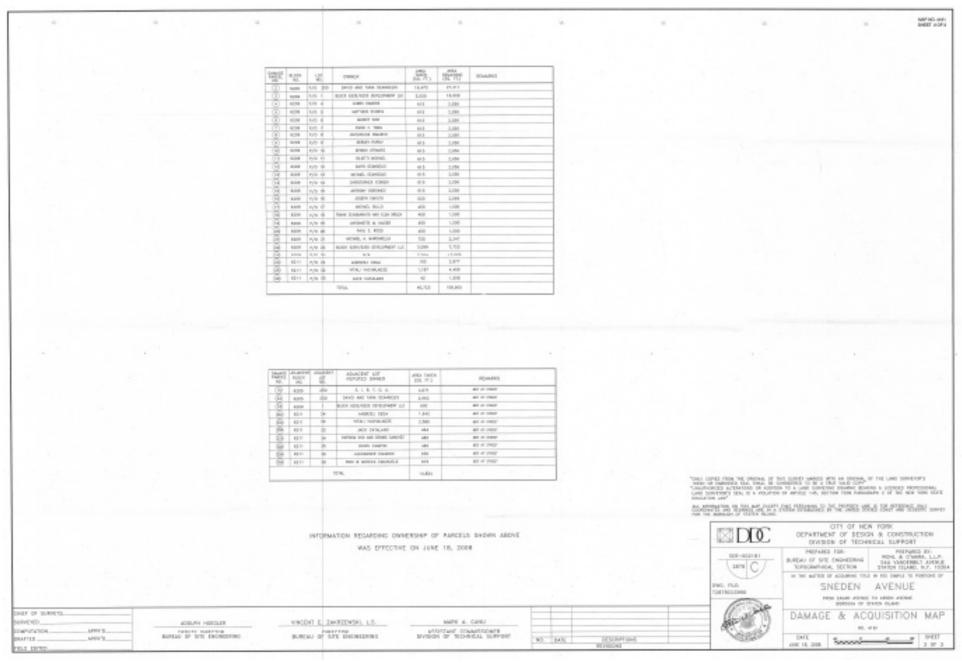

#### SNEDEN AVENUE from Eagan Avenue to Arden Avenue

in the Borough of Staten Island, City and State of New York.

PLEASE TAKE NOTICE that the Corporation Counsel of the City of New York intends to make application to the Supreme Court of the State of New York, Richmond County, IA Part 74, for certain relief.

The description of the real property to be acquired is as

BEGINNING at the point formed by the intersection of the easterly side of Seguine Place with the northerly side of

- Running thence north 65 degrees 07 minutes 25 seconds east 500.15 feet to a point.
   Thence north 76 degrees 45 minutes 25 seconds east
- 54.53 feet to a point.
  Thence north 65 degrees 07 minutes 25 seconds east
- 73.47 feet to a point.
  Thence south 59 degrees 57 minutes 22 seconds east
- 59.88 feet to a point. Thence south 65 degrees 07 minutes 25 seconds west 721.45feet to a point.
- Thence north 24 degrees 52 minutes 35 seconds west
- 78.81 feet to a point.
  Thence north 58 degrees 56 minutes 54 seconds west
- 81.39 feet to a point.
  Thence south 75 degrees 51 minutes 36 seconds west
- 157.14 feet to a point.
  Thence north 24 degrees 52 minutes 35 seconds west
- 42.75 feet to a point.

  10. Thence north 75 degrees 51 minutes 36 seconds east
- 192.45 feet to a point.
  11. Thence south 58 degrees 56 minutes 54 seconds east
- 14.10 feet to a point.
  12. Thence north 75 degrees 51 minutes 36 seconds east 15.50 feet to a point.
  13. Thence south 58 degrees 56 minutes 54 seconds east 25.50 feet to a point.
- 85.29 feet to a point.

Thence south 24 degrees 52 minutes 45 seconds east 37.19 feet to the point or place of beginning.

Surveys, maps or plans of the property to be acquired are on file in the office of the Corporation Counsel of the City of New York, 100 Church Street, New York, New York 10007.