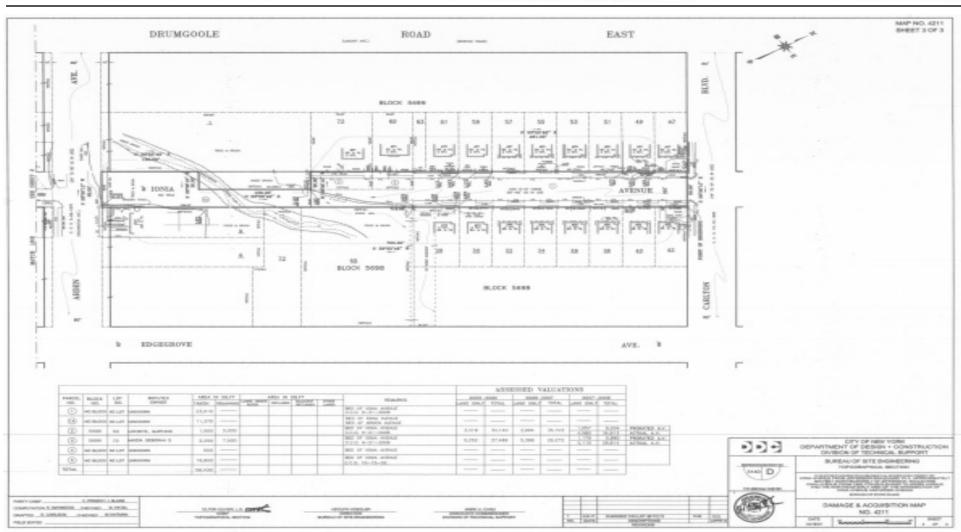

# RICHMOND COUNTY IA PART 74 NOTICE OF PETITION INDEX NUMBER (CY) 4021/11

In the Matter of the Application of the CITY OF NEW YORK, relative to acquiring title in fee, to real property needed for:

IONIA AVENUE FROM JEFFERSON BOULEVARD TO APPROXIMATELY 300 FEET NORTHEASTERLY OF JEFFERSON BOULEVARD, and

IONIA AVENUE FROM CARLTON BOULEVARD TO ARDEN AVENUE, and

THE NORTHEASTERLY AREA OF THE INTERSECTION OF IONIA AVENUE AND ARDEN

in the Borough of Staten Island, City and State of New York.

PLEASE TAKE NOTICE that the Corporation Counsel of the City of New York intends to make application to the Supreme Court of the State of New York, Richmond County, IA Part 74, for certain relief.

The application will be made at the following time and place: At 360 Adams Street, in the Borough of Brooklyn, City and State of New York, on July 28, 2011, at 2:30 P.M., or as soon thereafter as counsel can be heard.

The application is for an order:

- authorizing the City to file an acquisition map in the Office of the Clerk of Richmond County; 1)
- directing that upon the filing of said map, title to the property sought to be acquired shall vest in the 2)
- providing that just compensation therefor be ascertained and determined by the Supreme Court 3) without a jury; and
- providing that notices of claim must be served and 4) filed within one calendar year from the date of service of the Notice of Acquisition for this proceeding.

The City of New York, in this proceeding, intends to acquire title in fee simple absolute to certain real property where not heretofore acquired for the same purpose, for the installation of storm and sanitary sewers, and water mains, in the Borough of Staten Island City and State of New York.

The description of the real property to be acquired is as

Parts of lots 69 and 72 in block 5699 and parts of beds of Ionia Avenue and Arden Avenue between Arden **Avenue and Carlton Boulevard** 

#### **PARCELS 1, 1A, 2 AND 3**

Beginning at a point formed by the intersection of the southwesterly line of the said Carlton Boulevard and southeasterly line of the said Ionia Avenue;

- 1. Running thence, S 33°23'48" W, along the southeasterly line of the said Ionia Avenue and continuing along the northwesterly line of tax lot 9 in Staten Island tax block 5698, for 720.00 feet to a point on the southwesterly line of the said tax lot 9in Staten Island tax block 5698, said point being in the bed of Arden Avenue (80 feet wide);
- Thence, N 56°36'12" W, through the bed of Arden Avenue, for 60.00 feet to a point on a southeasterly line of tax lot 1 in Staten Island tax block 5699;
- 3. Thence, N 33°23'48" E, along the said southeasterly line of tax lot 1 in Staten Island tax block 5699 and continuing along the northwesterly line of the said Ionia Avenue, for 120.00 feet to a point on the jog in the said southeasterly line of tax lot 1 in Staten Island tax block 5699;
- Thence, S 56°36'12" E, through the bed of Ionia 4. Avenue and along the said jog in southeasterly line of tax lot 1 in Staten Island tax block 5699, for 30.00 feet to a point;
- Thence, N 33°23'48" E, through the bed of Ionia 5. Avenue and along the said southeasterly line of tax lot 1 in Staten Island tax block 5699, for 139.00 feet to a point on the northeasterly line of the said  $\tan$ lot 1 in Staten Island tax block 5699;
- 6. Thence, N  $56^{\circ}36'12"$  W, through the bed of Ionia Avenue and along the said northeasterly line of tax lot 1 in Staten Island tax block 5699, for 30.00 feet to a point on the northwesterly line of the said Ionia
- 7. Thence, N 33°23'48" E, along the northwesterly line of the said Ionia Avenue, and part of the distance through the tax lots 72 and 69 in Staten Island tax block 5699, for 461.00 feet to a point on the

southwesterly line of the said Carlton Boulevard;

8. Thence, S 56°36'12" E, across the bed of Ionia Avenue, for 60.00 feet back to the point of

This parcel consists of parts of beds of Ionia Avenue and Arden Avenue and parts of tax lots 69 and 72 in Staten Island tax block 5699 as shown on the "Tax Map" of the City of New York, for Borough of Staten Island, as said "Tax Map" existed on February 16, 2006, and comprises an area of 39,030 square feet or 0.89601 acres.

Part of bed of Ionia Avenue between Jefferson **Boulevard and Arden Avenue** 

#### PARCELS 4 AND 5

Beginning at a point formed by the intersection of the northeasterly line of the said Jefferson Boulevard and the northwesterly line of the said Ionia Avenue;

- 1. Running thence, N 33°23'48" E, along the northwesterly line of the said Ionia Avenue, for 300.00 feet to a point;
- Thence, S 38°10'06" E, across the bed of Ionia 2. Avenue, for 63.25 feet to a point on the southeasterly line of the said Ionia Avenue;
- Thence, S  $33^{\circ}23'48"$  W, along the southeasterly line 3. of the said Ionia Avenue, for 280.00 feet to a point on the northeasterly line of the said Jefferson Boulevard;
- Thence, N 56°36'12" W, across the bed of the said 4. Ionia Avenue, for 60.00 feet back to the point of

This parcel consists of part of bed of Ionia Avenue and comprises an area of 17,400 square feet or 0.39945 acres.

Surveys, maps or plans of the property to be acquired are on file in the office of the Corporation Counsel of the City of New York, 100 Church Street, New York, New York 10007.