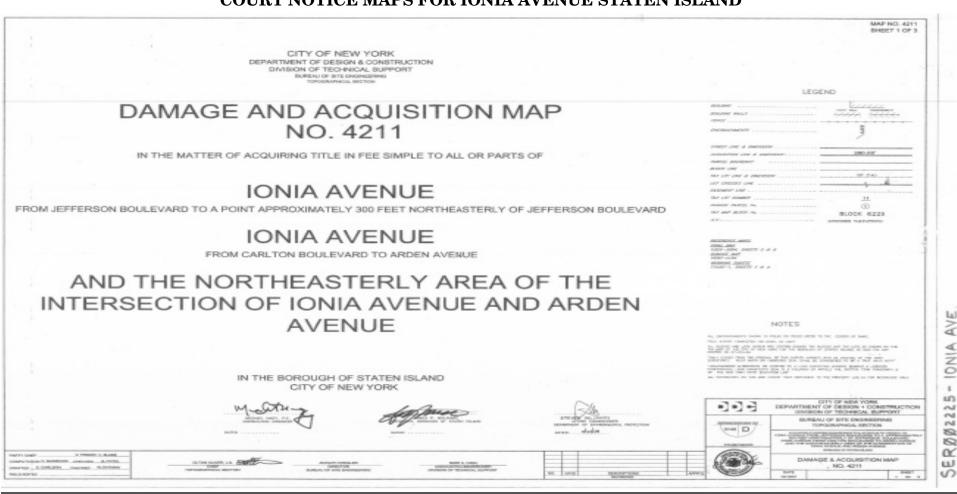

# RICHMOND COUNTY IA PART 74 NOTICE OF PETITION INDEX NUMBER (CY) 4021/11

In the Matter of the Application of the CITY OF NEW YORK, relative to acquiring title in fee, to real property needed for:

IONIA AVENUE FROM JEFFERSON BOULEVARD TO APPROXIMATELY 300 FEET NORTHEASTERLY OF JEFFERSON BOULEVARD, and

IONIA AVENUE FROM CARLTON BOULEVARD TO ARDEN AVENUE, and

THE NORTHEASTERLY AREA OF THE INTERSECTION OF IONIA AVENUE AND ARDEN

in the Borough of Staten Island, City and State of New York.

PLEASE TAKE NOTICE that the Corporation Counsel of the City of New York intends to make application to the Supreme Court of the State of New York, Richmond County, IA Part 74, for certain relief.

The description of the real property to be acquired is as

Parts of lots 69 and 72 in block 5699 and parts of beds of Ionia Avenue and Arden Avenue between Arden **Avenue and Carlton Boulevard** 

#### **PARCELS 1, 1A, 2 AND 3**

Beginning at a point formed by the intersection of the southwesterly line of the said Carlton Boulevard and southeasterly line of the said Ionia Avenue;

- 1. Running thence, S 33°23'48" W, along the southeasterly line of the said Ionia Avenue and continuing along the northwesterly line of tax lot 9 in Staten Island tax block 5698, for 720.00 feet to a point on the southwesterly line of the said tax lot 9in Staten Island tax block 5698, said point being in the bed of Arden Avenue (80 feet wide);
- Thence, N 56°36'12" W, through the bed of Arden Avenue, for 60.00 feet to a point on a southeasterly line of tax lot 1 in Staten Island tax block 5699;
- 3. Thence, N 33°23'48" E, along the said southeasterly line of tax lot 1 in Staten Island tax block 5699 and continuing along the northwesterly line of the said Ionia Avenue, for 120.00 feet to a point on the jog in the said southeasterly line of tax lot 1 in Staten Island tax block 5699;
- Thence, S 56°36'12" E, through the bed of Ionia 4. Avenue and along the said jog in southeasterly line of tax lot 1 in Staten Island tax block 5699, for 30.00 feet to a point;
- Thence, N 33°23'48" E, through the bed of Ionia 5. Avenue and along the said southeasterly line of tax lot 1 in Staten Island tax block 5699, for 139.00 feet to a point on the northeasterly line of the said  $\tan$ lot 1 in Staten Island tax block 5699;
- 6. Thence, N  $56^{\circ}36'12"$  W, through the bed of Ionia Avenue and along the said northeasterly line of tax lot 1 in Staten Island tax block 5699, for 30.00 feet to a point on the northwesterly line of the said Ionia
- 7. Thence, N 33°23'48" E, along the northwesterly line of the said Ionia Avenue, and part of the distance through the tax lots 72 and 69 in Staten Island tax block 5699, for 461.00 feet to a point on the

southwesterly line of the said Carlton Boulevard;

8. Thence, S 56°36'12" E, across the bed of Ionia Avenue, for 60.00 feet back to the point of

This parcel consists of parts of beds of Ionia Avenue and Arden Avenue and parts of tax lots 69 and 72 in Staten Island tax block 5699 as shown on the "Tax Map" of the City of New York, for Borough of Staten Island, as said "Tax Map" existed on February 16, 2006, and comprises an area of 39,030 square feet or 0.89601 acres.

Part of bed of Ionia Avenue between Jefferson **Boulevard and Arden Avenue** 

#### PARCELS 4 AND 5

Beginning at a point formed by the intersection of the northeasterly line of the said Jefferson Boulevard and the northwesterly line of the said Ionia Avenue;

- 1. Running thence, N 33°23'48" E, along the northwesterly line of the said Ionia Avenue, for 300.00 feet to a point;
- Thence, S 38°10'06" E, across the bed of Ionia 2. Avenue, for 63.25 feet to a point on the southeasterly line of the said Ionia Avenue;
- Thence, S  $33^{\circ}23'48"$  W, along the southeasterly line 3. of the said Ionia Avenue, for 280.00 feet to a point on the northeasterly line of the said Jefferson Boulevard;
- Thence, N 56°36'12" W, across the bed of the said 4. Ionia Avenue, for 60.00 feet back to the point of

This parcel consists of part of bed of Ionia Avenue and comprises an area of 17,400 square feet or 0.39945 acres.

Surveys, maps or plans of the property to be acquired are on file in the office of the Corporation Counsel of the City of New York, 100 Church Street, New York, New York 10007.