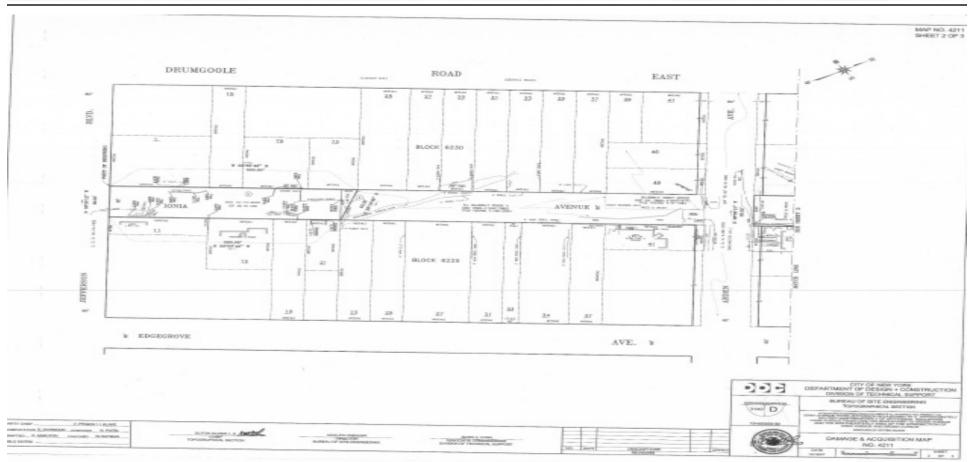

# RICHMOND COUNTY IA PART 74 NOTICE OF PETITION INDEX NUMBER (CY) 4021/11

In the Matter of the Application of the CITY OF NEW YORK, relative to acquiring title in fee, to real property needed for:

IONIA AVENUE FROM JEFFERSON BOULEVARD TO APPROXIMATELY 300 FEET NORTHEASTERLY OF JEFFERSON BOULEVARD, and

IONIA AVENUE FROM CARLTON BOULEVARD TO ARDEN AVENUE, and

THE NORTHEASTERLY AREA OF THE INTERSECTION OF IONIA AVENUE AND ARDEN

in the Borough of Staten Island, City and State of New York.

PLEASE TAKE NOTICE that the Corporation Counsel of the City of New York intends to make application to the Supreme Court of the State of New York, Richmond County, IA Part 74, for certain relief.

The description of the real property to be acquired is as

Parts of lots 69 and 72 in block 5699 and parts of beds of Ionia Avenue and Arden Avenue between Arden **Avenue and Carlton Boulevard** 

#### **PARCELS 1, 1A, 2 AND 3**

Beginning at a point formed by the intersection of the southwesterly line of the said Carlton Boulevard and southeasterly line of the said Ionia Avenue;

- 1. Running thence, S 33°23'48" W, along the southeasterly line of the said Ionia Avenue and continuing along the northwesterly line of tax lot 9 in Staten Island tax block 5698, for 720.00 feet to a point on the southwesterly line of the said tax lot 9in Staten Island tax block 5698, said point being in the bed of Arden Avenue (80 feet wide);
- Thence, N 56°36'12" W, through the bed of Arden Avenue, for 60.00 feet to a point on a southeasterly line of tax lot 1 in Staten Island tax block 5699;
- 3. Thence, N 33°23'48" E, along the said southeasterly line of tax lot 1 in Staten Island tax block 5699 and continuing along the northwesterly line of the said Ionia Avenue, for 120.00 feet to a point on the jog in the said southeasterly line of tax lot 1 in Staten Island tax block 5699;
- Thence, S 56°36'12" E, through the bed of Ionia 4. Avenue and along the said jog in southeasterly line of tax lot 1 in Staten Island tax block 5699, for 30.00 feet to a point;
- Thence, N 33°23'48" E, through the bed of Ionia 5. Avenue and along the said southeasterly line of tax lot 1 in Staten Island tax block 5699, for 139.00 feet to a point on the northeasterly line of the said  $\tan$ lot 1 in Staten Island tax block 5699;
- 6. Thence, N  $56^{\circ}36'12"$  W, through the bed of Ionia Avenue and along the said northeasterly line of tax lot 1 in Staten Island tax block 5699, for 30.00 feet to a point on the northwesterly line of the said Ionia
- 7. Thence, N 33°23'48" E, along the northwesterly line of the said Ionia Avenue, and part of the distance through the tax lots 72 and 69 in Staten Island tax block 5699, for 461.00 feet to a point on the

southwesterly line of the said Carlton Boulevard;

8. Thence, S 56°36'12" E, across the bed of Ionia Avenue, for 60.00 feet back to the point of

This parcel consists of parts of beds of Ionia Avenue and Arden Avenue and parts of tax lots 69 and 72 in Staten Island tax block 5699 as shown on the "Tax Map" of the City of New York, for Borough of Staten Island, as said "Tax Map" existed on February 16, 2006, and comprises an area of 39,030 square feet or 0.89601 acres.

Part of bed of Ionia Avenue between Jefferson **Boulevard and Arden Avenue** 

#### PARCELS 4 AND 5

Beginning at a point formed by the intersection of the northeasterly line of the said Jefferson Boulevard and the northwesterly line of the said Ionia Avenue;

- 1. Running thence, N 33°23'48" E, along the northwesterly line of the said Ionia Avenue, for 300.00 feet to a point;
- Thence, S 38°10'06" E, across the bed of Ionia 2. Avenue, for 63.25 feet to a point on the southeasterly line of the said Ionia Avenue;
- Thence, S  $33^{\circ}23'48"$  W, along the southeasterly line 3. of the said Ionia Avenue, for 280.00 feet to a point on the northeasterly line of the said Jefferson Boulevard;
- Thence, N 56°36'12" W, across the bed of the said 4. Ionia Avenue, for 60.00 feet back to the point of

This parcel consists of part of bed of Ionia Avenue and comprises an area of 17,400 square feet or 0.39945 acres.

Surveys, maps or plans of the property to be acquired are on file in the office of the Corporation Counsel of the City of New York, 100 Church Street, New York, New York 10007.