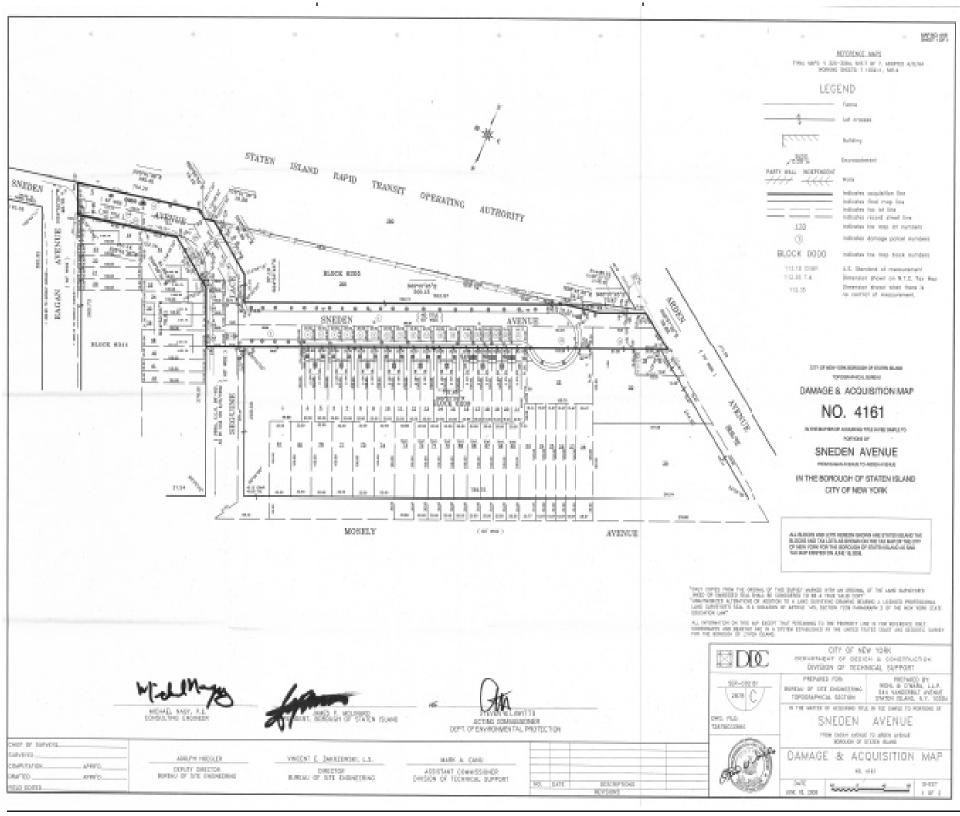

#### SNEDEN AVENUE from Eagan Avenue to Arden Avenue

in the Borough of Staten Island, City and State of New York.

PLEASE TAKE NOTICE that the Corporation Counsel of the City of New York intends to make application to the Supreme Court of the State of New York, Richmond County, IA Part 74, for certain relief.

The description of the real property to be acquired is as

BEGINNING at the point formed by the intersection of the easterly side of Seguine Place with the northerly side of

- Running thence north 65 degrees 07 minutes 25 seconds east 500.15 feet to a point.
   Thence north 76 degrees 45 minutes 25 seconds east
- 54.53 feet to a point.
  Thence north 65 degrees 07 minutes 25 seconds east
- 73.47 feet to a point.
  Thence south 59 degrees 57 minutes 22 seconds east
- 59.88 feet to a point. Thence south 65 degrees 07 minutes 25 seconds west 721.45feet to a point.
- Thence north 24 degrees 52 minutes 35 seconds west
- 78.81 feet to a point.
  Thence north 58 degrees 56 minutes 54 seconds west
- 81.39 feet to a point.
  Thence south 75 degrees 51 minutes 36 seconds west
- 157.14 feet to a point.
  Thence north 24 degrees 52 minutes 35 seconds west
- 42.75 feet to a point.

  10. Thence north 75 degrees 51 minutes 36 seconds east
- 192.45 feet to a point.
  11. Thence south 58 degrees 56 minutes 54 seconds east
- 14.10 feet to a point.
  12. Thence north 75 degrees 51 minutes 36 seconds east 15.50 feet to a point.
  13. Thence south 58 degrees 56 minutes 54 seconds east 25.50 feet to a point.
- 85.29 feet to a point.

Thence south 24 degrees 52 minutes 45 seconds east 37.19 feet to the point or place of beginning.

Surveys, maps or plans of the property to be acquired are on file in the office of the Corporation Counsel of the City of New York, 100 Church Street, New York, New York 10007.