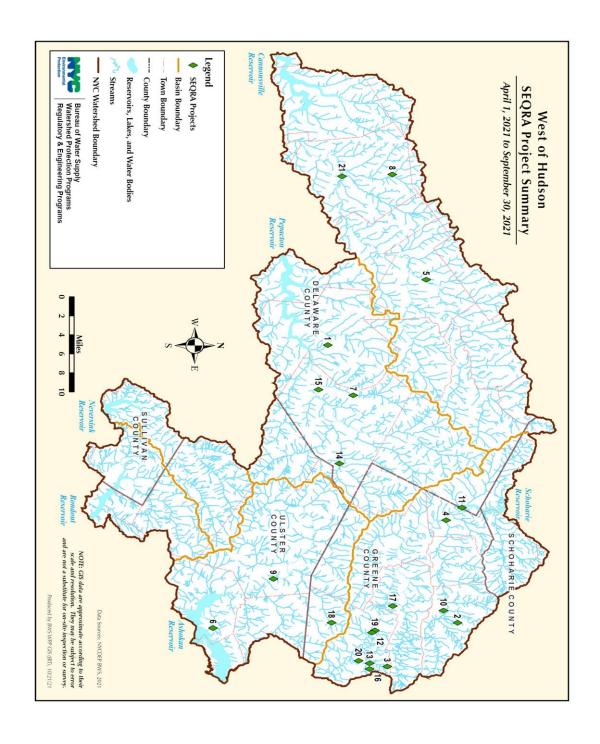

Figure 3.1.1 - West of Hudson SEQRA Projects Map

**Table 3.2.2 - SEQRA Project Summary East of Hudson** 

| Map# | Log#         | Project Name                                                                                 | Basin        | Lead Agency               | Status                                           | Type     |
|------|--------------|----------------------------------------------------------------------------------------------|--------------|---------------------------|--------------------------------------------------|----------|
| 1    | 2008-KE-2045 | 11 New King St Parking Garage<br>aka Park Place at Westchester<br>County Airport             | Kensico      | Town<br>Planning<br>Board | Lead Agency<br>Findings to<br>Approve            | Type I   |
| 2    | 2002-KE-0036 | Airport Campus (formerly<br>MBIA Insurance Corp)                                             | Kensico      | Town Board                | DEIS<br>Comments                                 | Type I   |
| 3    | 2013-CR-0007 | Bludhorn Subdivision aka<br>American Capital Energy Corp                                     | Cross River  | Town<br>Planning<br>Board | FEIS<br>Comments                                 | Unlisted |
| 4    | 2017-CF-0682 | Emergency Authorization for<br>Repairs to Drewville Road over<br>WB Croton River PIN 8757.65 | Croton Falls | County<br>Planning        | Response to<br>Lead Agency                       | Unlisted |
| 5    | 2005-CF-0023 | Fair Street Reconstruction PIN 8756                                                          | Croton Falls | Other                     | Lead Agency<br>Neg Dec                           | Type I   |
| 6    | 2020-CR-0316 | JanniD, LLC Pea Pond<br>Subdivision                                                          | Cross River  | Town<br>Planning<br>Board | Awaiting<br>Determination<br>from Lead<br>Agency | Unlisted |
| 7    | 2014-KE-0358 | Mount Pleas ant CSD                                                                          | Kensico      | Board of<br>Education     | Awaiting<br>Determination<br>from Lead<br>Agency | Unlisted |
| 8    | 2020-CF-0471 | Stoneleigh-Drewville Rd<br>Roundabout Project No. 3377                                       | Croton Falls | County<br>Planning        | Lead Agency<br>Neg Dec                           | Unlisted |
| 9    | 2016-KE-0040 | The Vue (Jennie Clarkson Home)                                                               | Kensico      | Town Board                | Final Scoping                                    | Type I   |
| 10   | 2017-KE-0687 | Waterfowl Facility & Paving HASP                                                             | Kensico      | NYCDEP                    | LA                                               | Unlisted |
| 11   | 2020-KE-0068 | Westchester Joint Water Works<br>Rye Lake Filtration Facility                                | Kensico      | Other                     | Response to<br>Scoping<br>Letter                 | TypeI    |
| 12   | 2021-CR-0285 | Wolf Conservation Center                                                                     | Cross River  | Town<br>Planning<br>Board | Response to<br>Lead Agency                       | Unlisted |

Figure 3.1.2 - East of Hudson SEQRA Projects Map