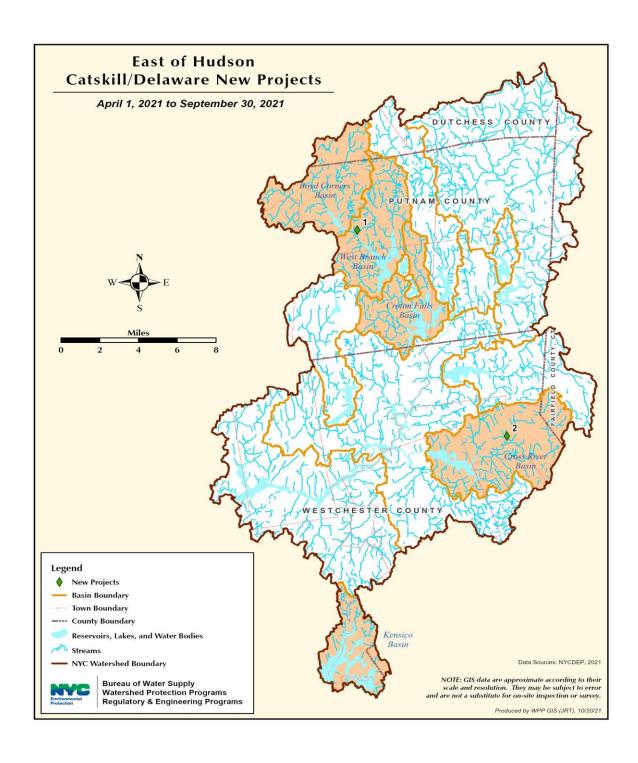

#### 3.3 New Projects

New Projects received by DEP during the six months within this reporting period: April 1, 2021 to September 30, 2021, are displayed in Table 3.3.1 and Table 3.3.2. and Figure 3.3.1, identify the new project locations in the Ashokan, Schoharie, Rondout, Neversink, Pepacton and Cannonsville Basins. Figure 3.3.2, identify the new project locations in the West Branch, Boyd Corners, Croton Falls, Cross River and Kensico Basins. These maps only include new projects that were received within this reporting period.

Figure 3.3.1 - West of Hudson- Catskill/Delaware New Projects Map

 Table 3.3.2 New Projects List - East of Hudson- Catskill/Delaware District

| Map# | Project Name                                             | Project Type                                                    | Description                                                                                                           |
|------|----------------------------------------------------------|-----------------------------------------------------------------|-----------------------------------------------------------------------------------------------------------------------|
| 1    | Clear Pool Camp/Green Chimneys -<br>Maintenance Building | Joint Interm.<br>SSTS (DJI)                                     | Proposed construction of a maintenance building with parking, shed and outside storage.                               |
| 2    | Wolf Conservation Center                                 | Joint Interm.<br>SSTS<br>(DJI),SEQRA<br>(SQ),Stormwater<br>(SP) | Consolidate lot lines, widen rd, demo of residence, construct new education pavilion, 12 camp sites & expand parking. |

Figure 3.3.2 - East of Hudson- Catskill/Delaware New Projects Map

**3.4 Individual Septic System Review** (<u>Note:</u> At times, the number of approvals are 1 greater than the number of applications. The variation in numbers is due to some applications being received prior to the reporting period).