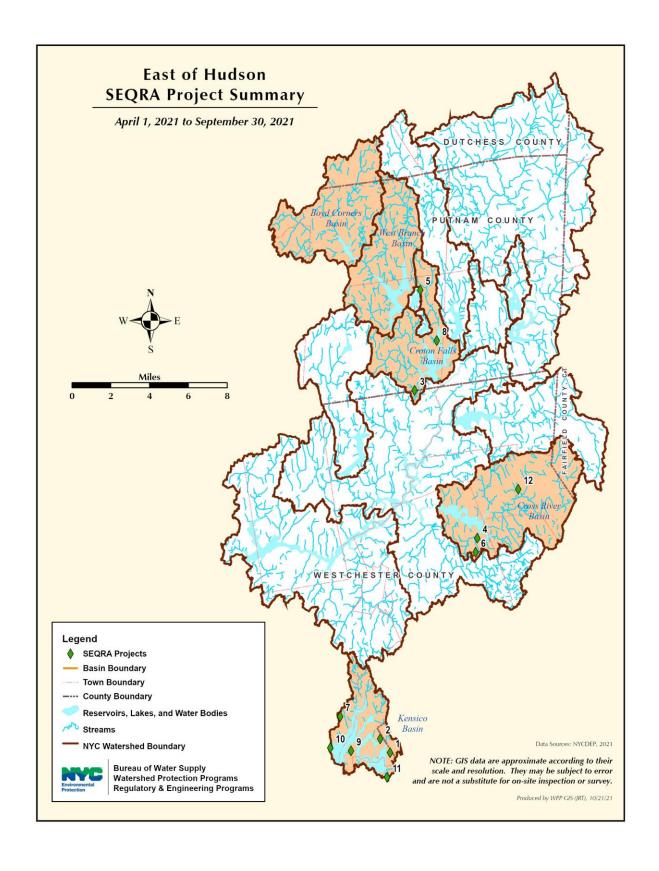

### 3.2 Projects under Construction

After DEP issues an approval for a project, it continues to inspect the project to ensure compliance with the Approval Determination. Tables 3.2.1 and 3.2.2 list the current projects under construction and figures 3.2.1 and 3.2.2 map the locations of these specific projects.

Table 3.2.1 Projects under Construction Summary West of Hudson

| Map# | Log#         | Project Name                                                                            | Basin        | Proposed<br>Completion<br>Date |
|------|--------------|-----------------------------------------------------------------------------------------|--------------|--------------------------------|
| 1    | 2019-NV-0133 | Aden Hill Forest Management Project (FMP) #5180,<br>Aden Hill Road, Neversink, NY       | Neversink    | Completed 8/5/2021             |
| 2    | 2021-SC-0478 | ART 15/401 WQC - CR 17 Repair, 224 Route 17, Jewett, NY                                 | Schoharie    | Fall 2022                      |
| 3    | 2014-AS-0719 | Athanasakes, Tony, 466-478 Oliverea Rd, Shandaken, NY                                   | Ashokan      | Completed 9/27/2021            |
| 4    | 2020-SC-0138 | Batavia Kill at Red Falls, Route 23, Prattsville, NY                                    | Schoharie    | Fall 2022                      |
| 5    | 2018-CN-0205 | Bear's Den FMP#5099, Del Section #35, Tompkins, NY                                      | Cannonsville | Spring 2022                    |
| 6    | 2018-AS-0707 | Benjamin, Craig, 9 Jansen Rd, Hunter, NY                                                | Ashokan      | On Hold                        |
| 7    | 2018-NV-0036 | Blue Hill Lodge Streambank Stabilization, 1463-1471<br>Denning, Denning, NY             | Neversink    | Completed 7/27/2021            |
| 8    | 2017-AS-0470 | CAT-252 - Replacement of the Esopus & Route 28A<br>RR Bridges, Town Of Olive, Olive, NY | Ashokan      | Fall 2022                      |
| 9    | 2017-PE-0459 | Cats kill Watershed Partnership (CWC Headquarters),<br>County Hwy 38, Middletown, NY    | Pepacton     | Spring 2022                    |
| 10   | 2014-SC-0222 | Conestoga, Investments Ltd. (Heller), 64 Dolan's Ln,<br>Village of Hunter, NY           | Schoharie    | Fall 2022                      |
| 11   | 2007-SC-0702 | Copper Ridge, LLC (Argent/Hemlock Hills Estates), South St., Windham, NY                | Schoharie    | Unknown                        |
| 12   | 2001-CN-0080 | Country Meadow Mobile Home Park, Country<br>Meadow Drive, Walton, NY                    | Cannonsville | Fall 2021                      |
| 13   | 2019-SC-0142 | CSS Real Holdings LLC/K&M Maldonado Trust, 5564<br>State Route 23, Windham, NY          | Schoharie    | Unknown                        |
| 14   | 2015-SC-0037 | Davern, Sr., Dan, 867 Beech Ridge Rd, Lexington, NY                                     | Schoharie    | Completed                      |
| 15   | 2017-CN-0609 | Delaware Co Electric Coop Inc, 3 Depot St, Village of Delhi, NY                         | Cannonsville | Closed 7/12/2021               |

| 16 | 2018-CN-0521 | Delaware County Behavioral Health Facility, 243<br>Delaware St, Village of Walton, NY                | Cannonsville | Fall 2022          |
|----|--------------|------------------------------------------------------------------------------------------------------|--------------|--------------------|
| 17 | 2020-CN-0588 | Delaware County DPW Highway Patrol Garage, 51702<br>State Hwy 10, Kortright, NY                      | Cannonsville | Fall 2022          |
| 18 | 2019-CN-0328 | Delaware County Land Purchase for the DCDPW<br>Maintenance Facility, 64 64 Neale Rd, Walton, NY      | Cannonsville | Fall 2022          |
| 19 | 2020-CN-0028 | DMK Development Stamford (MNTM), 65376 65376<br>State Hwy 10, Harpers field, NY                      | Cannonsville | Spring 2022        |
| 20 | 2016-SC-0436 | Eastview Subdivision/GDP Partners, Old Road, Windham, NY                                             | Schoharie    | Individual lots    |
| 21 | 1996-CN-0478 | Empowered by You (Stanton, Peter), Route 206/Camelot Road, Tompkins, NY                              | Cannonsville | Unknown            |
| 22 | 2016-SC-0250 | France, Rory & Julia and Bach, Mark & Adriane,<br>Windy Ridge Rd, Hunter, NY                         | Schoharie    | Unknown            |
| 23 | 2016-SC-0739 | Fromm Property Pond Dredging/ Wilder Subdivision,<br>21 Lake View Ln, Windham, NY                    | Schoharie    | Unknown            |
| 24 | 2016-NV-0222 | Frost Valley YMCA - Main Campus, Various, Frost Valley Rd, Denning, NY                               | Neversink    | Completed 6/2/2021 |
| 25 | 2018-PE-0180 | Getaway Roscoe, LLC (Miller Hollow Campground),<br>Miller Hollow Road, Colchester, NY                | Pepacton     | On Hold            |
| 26 | 2007-SC-0887 | Gilbert, Ben, 120 Wase Road, Hunter, NY                                                              | Schoharie    | Completed 7/8/2021 |
| 27 | 2015-SC-0489 | Grand Gorge County Communications Facility and<br>Access Route, 10-23 Powell Rd, Roxbury, NY         | Schoharie    | On hold            |
| 28 | 2002-SC-0083 | Grand Gorge Water District - Roxbury Water System<br>Improvements, Hubbell Corners Road, Roxbury, NY | Schoharie    | Fall 2023          |
| 29 | 2018-SC-0193 | Graziano, Frank (Pine Island Lot #29), Blackberry<br>Street, Gilboa, NY                              | Schoharie    | Summer 2022        |
| 30 | 1996-PE-0317 | $\label{eq:halcotts} \mbox{HalcottsvilleCWMP-ProposedWWTF,Middletown,} \\ \mbox{NY}$                 | Pepacton     | Fall 2023          |
| 31 | 2019-NV-0149 | Huncosky, Jerry (Frost Valley YMCA), 2244 Frost Valley, Denning, NY                                  | Neversink    | Summer 2022        |
| 32 | 2020-SC-0754 | Hunters field Christian Training Center, Huntersfield Rd, Pratts ville, NY                           | Schoharie    | Fall 2021          |
| 33 | 2020-RO-0256 | Kelly Road FMP #5205, Neversink, NY                                                                  | Rondout      | Fall 2022          |
| 34 | 2019-AS-0427 | Koulajian, Nigol, Waltons, Hurley, NY                                                                | Ashokan      | Fall 2022          |
| 35 | 2015-CN-0438 | Maple Ridge Farms aka Swantak Subdivision, Swantak and Betty Brook Roads, Kortright, NY              | Cannonsville | Individual<br>Lots |

| 36 | 2010-CN-0505 | McMurdy Brook, Lot #14 - Dates, Benjamin (Smith, Michael & Kathryn), McMurdy Brook Rd, Kortright, NY | Cannonsville | On Hold             |
|----|--------------|------------------------------------------------------------------------------------------------------|--------------|---------------------|
| 37 | 2018-AS-0705 | Missing JAR FMP #5095, Hurley, NY                                                                    | Ashokan      | Fall 2022           |
| 38 | 2016-AS-0271 | Monroe, Karen, 19 Old Rt 42, Shandaken, NY                                                           | Ashokan      | On Hold             |
| 39 | 2018-SC-0713 | Moran, William, 2914 Route 23C, Jewett, NY                                                           | Schoharie    | Unknown             |
| 40 | 1997-AS-0846 | Morgan Lane, LLC (Rex Sanford Engineering Office),<br>NYS Route 28, Olive, NY                        | Ashokan      | Summer 2022         |
| 41 | 2017-PE-0069 | Mount Pisgah Emergency Tower, 549 Gladstone Hollow, Andes, NY                                        | Pepacton     | Summer 2022         |
| 42 | 2015-SC-0498 | Mountaintrails at Hunter (SP.1) / Hunter Peaks (SP.2), Hunter Dr, Hunter, NY                         | Schoharie    | Fall 2022           |
| 43 | 2019-AS-0203 | Mt. Pleas ant Bridge Removal, Route 212, Shandaken, NY                                               | Ashokan      | Completed           |
| 44 | 2019-CN-0225 | Nash, Francis & Joanne (Maple Ridge/Swantak Lot #23), Swantak Rd, Kortright, NY                      | Cannonsville | Completed 5/13/2021 |
| 45 | 1997-RO-0917 | New Age Health Spa / 757-767 Bedford, LLC (FSH Lodge), Route 55, Neversink, NY                       | Rondout      | Fall 2022           |
| 46 | 2012-SC-0658 | Northgate Major Subdivision/Young, Christine, Route 23a, Hunter, NY                                  | Schoharie    | On Hold             |
| 47 | 2019-CN-0361 | NYSEG - Oneonta South (Fraser), 1068 Hamden Hill<br>Spur, Delhi, NY                                  | Cannonsville | Summer 2022         |
| 48 | 2019-AS-0181 | Olive - Bushkill Streambank Rehab, Town Of Olive,<br>Olive, NY                                       | Ashokan      | Completed 9/14/2021 |
| 49 | 2018-SC-0546 | Onteora Club - Community System-Cranberry Road<br>Subdivision, 202 Cranberry Rd, Hunter, NY          | Schoharie    | Summer 2023         |
| 50 | 2006-SC-1040 | Oorah Catskill Retreat (Kiruv Rechokim) (Party City Septic), Parliman Road, Gilboa, NY               | Schoharie    | Fall 2023           |
| 51 | 2008-SC-2267 | Pine Island - Lot #26 (Haley), Todd Road, Gilboa, NY                                                 | Schoharie    | Fall 2022           |
| 52 | 2020-SC-0524 | Pine Island - Ortiz/Paino, Wild Berry Dr, Gilboa, NY                                                 | Schoharie    | Fall 2022           |
| 53 | 2020-CN-0141 | Plymouth Church, 6033 6033 County Highway 21, Franklin, NY                                           | Cannonsville | Completed 6/22/2021 |
| 54 | 2015-SC-0457 | Pratts ville Regional Health Center / The Mews, 5456<br>Washington St, Prattsville, NY               | Schoharie    | On Hold             |
| 55 | 2019-CN-0651 | Rainbow Lodge, 440 440 Rainbow Lodge Rd, Tompkins, NY                                                | Cannonsville | Completed 9/7/2021  |
| 56 | 2018-CN-0503 | Rasmus sen, Ann (Uplands Center), 2641 Dunk Hill<br>Rd, Walton, NY                                   | Cannonsville | Summer 2022         |

| 57 | 2003-SC-0886 | Reconstruction of Schoharie Roads - CAT-186,<br>Cones ville, NY                                                          | Schoharie    | On going            |
|----|--------------|--------------------------------------------------------------------------------------------------------------------------|--------------|---------------------|
| 58 | 2019-AS-0421 | Route 28 over Esopus Creek PIN 8018.46, Intersection of Route 212 & 28, Shandaken, NY                                    | Ashokan      | Fall 2022           |
| 59 | 2019-SC-0036 | Russo, Christopher & Antonella (Pine Island Lot #5),<br>197 South Gilboa Road, Gilboa, NY                                | Schoharie    | Fall 2022           |
| 60 | 2019-SC-0258 | Schoharie Hill & Dale FMP #5192, South Mountain Rd, Cones ville, NY                                                      | Schoharie    | Fall 2022           |
| 61 | 2007-SC-0590 | Schoharie Reservoir, Gilboa Dam & Associated Facilities; CAT-212A, 212B, 212C, 212D, 212E, 211, Gilboa, NY               | Schoharie    | Fall 2023           |
| 62 | 2020-AS-0627 | $ShandakenCWMPSMDRemotes, Ruthenbeck,\\ Shandaken, NY$                                                                   | Ashokan      | Spring 2022         |
| 63 | 2021-CN-0019 | SUNY Delhi - SUCF, Main St, Village of Delhi, NY                                                                         | Cannonsville | Fall 2022           |
| 64 | 2020-CN-0308 | Tarantino, Joseph (The Solitude Inn), 1803<br>Chamberlain Brk Rd, Tompkins, NY                                           | Cannonsville | Completed 9/1/2021  |
| 65 | 2017-AS-0667 | Torino's Cove Forest Management Project (FMP),<br>Route 28a, Hurley, NY                                                  | Ashokan      | Fall 2022           |
| 66 | 2020-AS-0111 | Town of Olive Town Office Building, 45 Watson Hollow, Olive, NY                                                          | Ashokan      | Completed 8/12/2021 |
| 67 | 2020-SC-0743 | Trailside Road (Flecken, Leo) Town of Windham,<br>Trailside Rd, Windham, NY                                              | Schoharie    | Fall 2022           |
| 68 | 2010-CN-0104 | V/Delhi Multi-Use Path (Recreational River Park & River walk), Page Avenue, Village of Delhi, NY                         | Cannonsville | Completed 9/15/2021 |
| 69 | 2013-PE-0144 | Vly Creek Bank Stabilization - EWP - Fleischmanns<br>Site #4, 1245 Main St, Village of Fleischmanns, NY                  | Pepacton     | Completed 9/28/2021 |
| 70 | 2020-AS-0131 | Warner Creek River Restoration, 320 Silver Hollow, Shandaken, NY                                                         | Ashokan      | Fall 2023           |
| 71 | 2019-NV-0130 | West Branch Neversink Clothes Pool, Denning, NY                                                                          | Neversink    | Completed 9/7/2021  |
| 72 | 1996-SC-0315 | West Conesville CWMP, Conesville, NY                                                                                     | Schoharie    | Summer 2022         |
| 73 | 2002-PE-0168 | Wilson, Jaqueline (Fiduccia, Peter & Joanna), Route 28, Andes, NY                                                        | Pepacton     | Unknown             |
| 74 | 2014-SC-0628 | Windham Equipment Rental (formerly Crown<br>Fuels/GDP Partners/Schlowsky, David), 4924/44/48<br>State Rt 23, Windham, NY | Schoharie    | Fall 2022           |
| 75 | 2003-SC-0280 | Windham Manor (Formerly Smith, Sus an (formerly Nagler, Stephen), County Route 10, Windham, NY                           | Schoharie    | Spring 2022         |
| 76 | 2007-SC-0259 | Windham Mountain Club - Phase II - Upper Wipeout,<br>Club Road, Windham, NY                                              | Schoharie    | On going            |

| 77 | 2018-AS-0177 | Wittenberg Sportsmens Club, Montoma, Woodstock, NY                             | Ashokan | Fall 2023          |
|----|--------------|--------------------------------------------------------------------------------|---------|--------------------|
| 78 | 2018-RO-0704 | Yagerville FMP#5057, Yeagerville, Wawarsing, NY                                | Rondout | Fall 2023          |
| 79 | 2000-AS-0152 | Zen Mountain Monastery, Old Route 28/Plank Rd/<br>County Rt. 40, Shandaken, NY | Ashokan | Completed 6/8/2021 |

Figure 3.2.1 West of Hudson Construction Projects Map

 ${\bf Table~3.2.2~Projects~under~Construction~Summary~East~of~Hudson}$ 

| Map# | Log#         | Project Name                                                                                                                 | Basin        | Proposed<br>Completion<br>Date |
|------|--------------|------------------------------------------------------------------------------------------------------------------------------|--------------|--------------------------------|
| 1    | 2020-CR-0357 | 212 Mount Holly Rd LLC, 212 Mount Holly Rd, Bedford, NY                                                                      | Cross River  | Spring 2022                    |
| 2    | 1995-BC-0293 | Camp Alamar (Lower Chia Lin Dam), East Fishkill, NY                                                                          | Boyd Corners | Winter 2021                    |
| 3    | 2008-KE-2431 | CRO-498 Stormwater Mmgt Practices / CRO-518<br>Wetland & Open Water Mitigation Plan SWPPP, Old<br>Route 22, North Castle, NY | Kensico      | Completed 6/15/2021            |
| 4    | 2016-KE-0037 | CRO-543 Kensico Shaft 18 Shoreline Stabilization,<br>West Lake Drive, Mount Pleasant, NY [Gail]                              | Kensico      | Spring 2022                    |
| 5    | 2008-CF-2129 | Day Road, LCC Commercial Development, Day Road, Carmel, NY                                                                   | Croton Falls | Spring 2022                    |
| 6    | 2000-CF-0048 | Michael's Glen Subdivision, Fair Street, Carmel, NY                                                                          | Croton Falls | Winter 2022                    |
| 7    | 2008-CR-1477 | Nhaissi/Gad Subdivision, 540 & 584 Cross River<br>Road, Bedford, NY                                                          | Cross River  | Fall 2022                      |
| 8    | 1994-CF-0089 | RandomRidge Subdivision, Kennicut Hill Road,<br>Carmel, NY                                                                   | Croton Falls | Spring 2022                    |