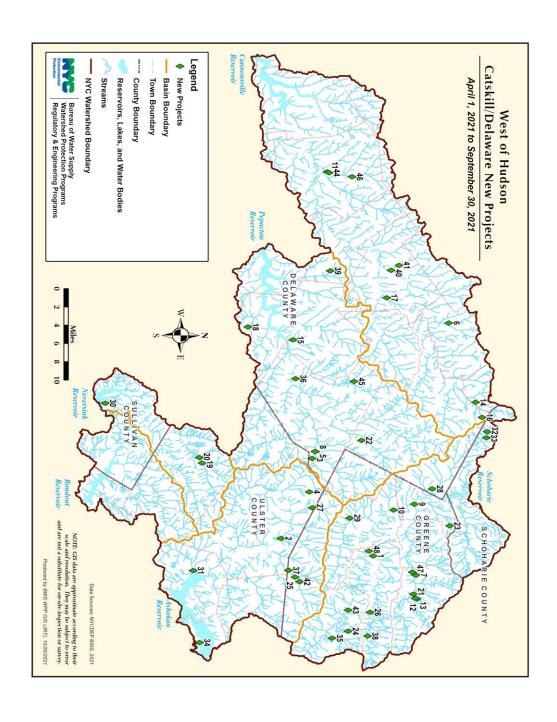

#### 3.3 New Projects

New Projects received by DEP during the six months within this reporting period: April 1, 2021 to September 30, 2021, are displayed in Table 3.3.1 and Table 3.3.2. and Figure 3.3.1, identify the new project locations in the Ashokan, Schoharie, Rondout, Neversink, Pepacton and Cannonsville Basins. Figure 3.3.2, identify the new project locations in the West Branch, Boyd Corners, Croton Falls, Cross River and Kensico Basins. These maps only include new projects that were received within this reporting period.

Table 3.3.1 - West of Hudson Catskill/Delaware New Projects List

| Map# | Project Name                                  | Project Type                                                   | Description                                                                                |
|------|-----------------------------------------------|----------------------------------------------------------------|--------------------------------------------------------------------------------------------|
| 1    | ART 15/401 WQC - CR 17 Repair                 | SEQRA<br>(SQ),Stormwater<br>(SP),Stream<br>Disturbance<br>(SD) | Proposal to stabilize the streambank, floodplain expansion and the channel itself.         |
| 2    | Black Bear Hollow Ventures, LLC               | Intermediate<br>Repair (CR)                                    | Likely to fail SSTS - CWC - Cesspool starting to collapse.                                 |
| 3    | Blouin, Donald V (Belleayre Realty)           | Intermediate<br>Repair (CR)                                    | Failing SSTS - CWC for small business - Metal Tank in poor condition                       |
| 4    | Branch 7 Bergen County Sportsman              | Timber Harvest<br>(TH)                                         | Proposal to perform a selective timber harveston ~153 Acres.                               |
| 5    | Bushkill Bridge Street - Pedestrian<br>Bridge | Stream<br>Disturbance<br>(SD)                                  | BR 80 to replace with Pedestrian Bridge                                                    |
| 6    | Christensen Livestock Crossing                | Stream<br>Disturbance<br>(SD)                                  | Proposal to install and grades lat crossings to help decrease erosion from cattle crossing |
| 7    | CSS Real Holdings LLC/K&M<br>Maldonado Trust  | Stormwater (SP)                                                | DEP NOV for the clearing and grading of approximately 5.4 acres on steep slopes.           |
| 8    | DCDPW - Foot Bridge Project                   | SEQRA<br>(SQ),Sewer<br>Connection<br>(CN)                      | Foot Bridge Project.                                                                       |
| 9    | Dollar General - Prattsville                  | Intermediate<br>SSTS<br>(IS),SEQRA<br>(SQ)<br>15               | Subdivision of parcel and construction of Dollar General Retail Store                      |

| 10 | DOT Emergency Stabilization                                                     | DOT (DOT)                                                                        | Proposed Stabilization of ~400 footlong failing road embankment.                                                                                                                                                |
|----|---------------------------------------------------------------------------------|----------------------------------------------------------------------------------|-----------------------------------------------------------------------------------------------------------------------------------------------------------------------------------------------------------------|
| 11 | East Street Over West Brook                                                     | Stream<br>Disturbance<br>(SD)                                                    | Two Utility Crossings at Site #6                                                                                                                                                                                |
| 12 | Eastview Subdivision/GDP Partners,<br>Lot #4 (Morzillo)                         | Septic System<br>(SS),Stormwater<br>(SP)                                         | Lot #4 of an approved 10-Lot<br>Subdivision                                                                                                                                                                     |
| 13 | Eastview Subdivision/GDP Partners,<br>Lot #7 (Baglio, Joe/Windham<br>Craftsman) | Septic System<br>(SS),Stormwater<br>(SP)                                         | Lot #7 of an approved 10-Lot<br>Subdivision                                                                                                                                                                     |
| 14 | Eklund Farm Machinery Inc<br>Processing Facility                                | Other<br>(OT),Sewer<br>Connection<br>(CN)                                        | Proposed sewer connection from processing facility to Stamford WWTP                                                                                                                                             |
| 15 | Felton Road Streambank (Andes Flood Work)                                       | Stream<br>Disturbance<br>(SD)                                                    | Flood damage from July 2021 Storm.<br>Proposal to remove 10-12 trees, lay up<br>stackable rock with crusher run                                                                                                 |
| 16 | Ferris Property StreamRestoration                                               | Stream Disturbance (SD)                                                          | Proposal to restore the stream flow and drainage                                                                                                                                                                |
| 17 | Fleming, Cristian & Kelly, Lauren                                               | Individual<br>Residential<br>SPPP<br>(IR),Septic<br>System<br>(SS),SEQRA<br>(SQ) | New SSTS -                                                                                                                                                                                                      |
| 18 | Friedland Property                                                              | Stream<br>Disturbance<br>(SD)                                                    | Rip Rap eroded streambank                                                                                                                                                                                       |
| 19 | Frost Valley Road Stream<br>Stabilization                                       | Stream Disturbance (SD)                                                          | Stabilize an eroding section of streambank that has lost <110 ft since TS Irene.                                                                                                                                |
| 20 | Frost Valley YMCA - 4 Cabins                                                    | Joint Interm.<br>SSTS (DJI)                                                      | Four cabins that each have their own septic tank, then flow to a common dosing tank that discharges to two absorption beds that are in failure.                                                                 |
| 21 | GCSWCD - WindhamPath<br>Stabilization                                           | Stream<br>Disturbance<br>(SD)                                                    | The applicant proposes to stabilize approximately 300-feet of eroded streambank and an existing drainage swale along the Windhampath, a trail system that parallels the Class A(TS) Batavia Kill in Windham(T). |

| 22 | Henry Kara Realty                                              | Septic System (SS), Variance (VA)                                       | New SSTS - with a Variance of >15% Slopes.                                                                                                   |
|----|----------------------------------------------------------------|-------------------------------------------------------------------------|----------------------------------------------------------------------------------------------------------------------------------------------|
| 23 | Hunters field Christian Training<br>Center                     | Intermediate<br>SSTS (IS)                                               | New SSTS for 6 new bedrooms and a small shop bathroom                                                                                        |
| 24 | Hyer Property Stream Disturbance                               | Stream<br>Disturbance<br>(SD)                                           | Complaint about streamdisturbance and the contractor affirmed that he did performwork on the bridge without a permit.                        |
| 25 | Johnson/Bono Stream Restoration                                | Stream<br>Disturbance<br>(SD)                                           | Proposal to restore the stream channel to its original configuration.                                                                        |
| 26 | Linda Lane Sewer Main Extension                                | SEQRA<br>(SQ),Sewer<br>Collection (SC)                                  | Proposal for four new connections (currently vacant, but planning to build housing) and give potential sewer access to another five lots.    |
| 27 | Mountain Brook Inn                                             | Intermediate<br>Repair<br>(CR),Other (OT)                               | CR.1 2020 Intermediate Repair<br>OT.1 2013 Purchased by new owner<br>Eric Risher; evaluation of SSTS                                         |
| 28 | Mountainside Farms (James Rosa)                                | Intermediate<br>SSTS<br>(IS),Intermediate<br>SSTS<br>(IS),SEQRA<br>(SQ) | 2020 - Construction building being converted to a bottle manufacturing building. 1996 Construction for New Commercial SSTS for Hadden, Dave  |
| 29 | NYSDOT Culvert Replacements                                    | DOT (DOT)                                                               | NYSDOT project where three of five are within the NYC Watershed                                                                              |
| 30 | NYSDOT Region 9 Culvert<br>Replacement Block - PIN 9TCR21      | DOT (DOT)                                                               | Culvert Replacement                                                                                                                          |
| 31 | Olive Fire Dept No 1 Inc                                       | Intermediate<br>Repair (CR)                                             | CWC - Small Business - Failing SSTS - Tank over full; field surcharged                                                                       |
| 32 | Pine Island - Lot #23 Rzaca,<br>Dominick                       | Septic System<br>(SS),Stormwater<br>(SP)                                | Part of the Pine Island Subdivision.                                                                                                         |
| 33 | Pine Island - Lot #9 Rzaca,<br>Dominick (formerly Zurahkinsky) | Septic System<br>(SS),Septic<br>System<br>(SS),Stormwater<br>(SP)       | Lot #9 of the Pine Island sub-division                                                                                                       |
| 34 | Quarried Coves FMP                                             | Timber Harvest<br>(TH)                                                  | Part of the FMP                                                                                                                              |
| 35 | Repucci, Demian (The Paths at<br>Hunter Forest)                | Intermediate<br>SSTS<br>(IS),Stormwater<br>(SP)                         | 2018 - New Commercial SSTS;<br>prospective buyer is TW2M<br>Development. 2020 - Prospective<br>buyer is Repucci - Stormwater &<br>Wastewater |

| 36 | Reservoir Self-Storage (Ancona)                          | Other<br>(OT),SEQRA<br>(SQ),Stormwater<br>(SP)                | Possible development of parcel.<br>Proposed<br>self-storage                                                                                                                                                    |
|----|----------------------------------------------------------|---------------------------------------------------------------|----------------------------------------------------------------------------------------------------------------------------------------------------------------------------------------------------------------|
| 37 | Route 214 Emergency Repair (Stony Clove)                 | Other (OT)                                                    | DOT Emergency Repair for the road was hout due to the Christmas 2020 flood and snow melt.                                                                                                                      |
| 38 | Scotto Property - Halsey Brook<br>Gravel Relocation      | Stream<br>Disturbance<br>(SD)                                 | The proposed work includes moving the 250-ft. long x 8-10-ft. deep gravel bar and straightening/redirecting them streamaway from the right bank currently being eroded.                                        |
| 39 | Smith Property Riparian Restoration                      | Stream<br>Disturbance<br>(SD)                                 | West Terry Clove Road Riparian<br>Restoration                                                                                                                                                                  |
| 40 | Steele Brook Manhole Project                             | Stream<br>Disturbance<br>(SD)                                 | Emergency repairs to an exposed sanitary sewer manhole.                                                                                                                                                        |
| 41 | Steele Brook Phase II Permit                             | Stream<br>Disturbance<br>(SD)                                 | Stabilize the eroding right bank and preventing further sediment deposition. Part of the V/Delhi Flood Analysis plan.                                                                                          |
| 42 | Stony Clove Stream Restoration                           | Stormwater<br>(SP),Stream<br>Disturbance<br>(SD)              | proposed restoration of approximately 1,050-linear feet of the Stoney Clove Creek                                                                                                                              |
| 43 | The Cabins at Scribner's                                 | Intermediate<br>SSTS<br>(IS),SEQRA<br>(SQ),Stormwater<br>(SP) | Construction of 12 cabins and one public space/amenity building                                                                                                                                                |
| 44 | Utility Crossing Site #4 - Austin<br>Lincoln Park        | Other (OT)                                                    | The purpose is to protect the two utility crossings at Site #4. The completed project will maintain water quality and protect public health by ensuring the water line is safeguarded from future stormdamage. |
| 45 | Wagner Riprarian Restoration                             | Stream<br>Disturbance<br>(SD)                                 | Proposal to remove debris and old structures                                                                                                                                                                   |
| 46 | West Brook SL 5.58 - Foreman<br>Streambank Stabilization | Stream<br>Disturbance<br>(SD)                                 | The Purpose is to re-establish the streamchannel for agricultural use.                                                                                                                                         |
| 47 | Windham WWTP and Old Road<br>Pump Station Upgrades       | Sewer<br>Collection<br>18                                     | The proposed changes to the WWTP to comply with the new limits. The Old                                                                                                                                        |

| (SC),WWTP |
|-----------|
| Upgrade   |
| (WWU)     |

Road Pump Station to increase capacity and were rolled into one project for convenience. DEC reviewed the WWTP work and DEP reviewed the Old Road Pump Station work.

48 Xenia Resort Streambank Stabilization Stream Disturbance (SD) The applicant proposes various activities to restore streambank areas impacted by the December 25, 2020 stormevent at the Xenia Resort. Proposed work includes removal of debris, general cleaning.

Figure 3.3.1 - West of Hudson- Catskill/Delaware New Projects Map

 Table 3.3.2 New Projects List - East of Hudson- Catskill/Delaware District

| Map# | Project Name                                             | Project Type                                                    | Description                                                                                                           |
|------|----------------------------------------------------------|-----------------------------------------------------------------|-----------------------------------------------------------------------------------------------------------------------|
| 1    | Clear Pool Camp/Green Chimneys -<br>Maintenance Building | Joint Interm.<br>SSTS (DJI)                                     | Proposed construction of a maintenance building with parking, shed and outside storage.                               |
| 2    | Wolf Conservation Center                                 | Joint Interm.<br>SSTS<br>(DJI),SEQRA<br>(SQ),Stormwater<br>(SP) | Consolidate lot lines, widen rd, demo of residence, construct new education pavilion, 12 camp sites & expand parking. |