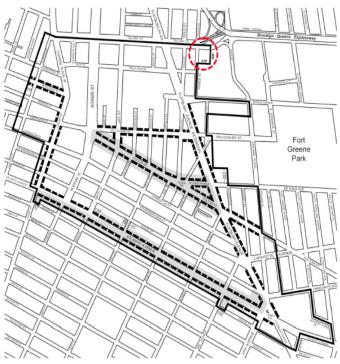

[PROPOSED MAP]

- Subway Station
- Subway Entrance
- Court St.-Borough Hall Station
- ② DeKalb Ave. Station
- ③ Hoyt St. Station
- Hoyt-Schermerhorn Streets Station
- ⑤ Jay St.-Borough Hall-Lawrence St. Station
- Nevins St. Station
- ⑦ Atlantic Ave.-Pacific St. Station
- ----- 6th Ave. Line
   Broadway–60th St. Line
   With Ave. Line
   Brighton Line
   Crosstown Line
   Culver Line
   Fulton St. Line
- ----- Montague St. Tunnel Line
- - Eastern Parkway Line

- Special Downtown Brooklyn District
- Subway Station
- Subway Entrance
- 1 Court St.-Borough Hall Station
- ② DeKalb Ave. Station
- 3 Hoyt St. Station
- ④ Hoyt-Schermerhorn Streets Station
- ⑤ Jay St.-Borough Hall-Lawrence St. Station
- ⑥ Nevins St. Station
- ⑦ Atlantic Ave.-Pacific St. Station