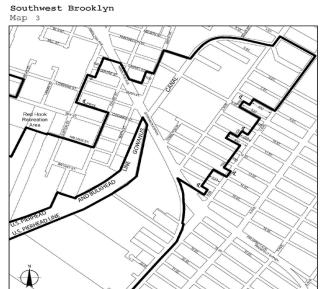

| <u>Borough</u>                    | <u>Community</u><br><u>Districts</u> | Name of Designated<br>Area<br>in M District               | <u>Map_No</u>    |
|-----------------------------------|--------------------------------------|-----------------------------------------------------------|------------------|
| The Bronx                         | <u>1, 2</u>                          | Port Morris                                               | <u>Maps 1-3</u>  |
| The Bronx                         | 2                                    | <u>Hunts Point</u>                                        | <u>Maps 1-3</u>  |
| The Bronx                         | <u>9, 10</u>                         | <u>Zerega</u>                                             | <u>Maps 1, 2</u> |
| The Bronx                         | <u>3, 4, 6</u>                       | Bathgate                                                  | <u>Map 1</u>     |
| The Bronx                         | 10, 12                               | Eastchester                                               | <u>Map 1</u>     |
| <u>Brooklyn</u>                   | 2                                    | Brooklyn Navy Yard                                        | <u>Map 1</u>     |
| <u>Brooklyn</u>                   | <u>6, 7</u>                          | Southwest Brooklyn                                        | <u>Maps 1-5</u>  |
| <u>Brooklyn</u>                   | 5, 16, 17, 18                        | Flatlands/Fairfield                                       | <u>Maps 1-4</u>  |
| <u>Brooklyn</u>                   | <u>5, 16</u>                         | East New York                                             | <u>Maps 1, 2</u> |
| Brooklyn/<br>Queens               | <u>BK 4/QN 5</u>                     | Ridgewood                                                 | <u>Map 1</u>     |
| <u>Brooklyn</u>                   | 1                                    | <u>Williamsburg/</u><br><u>Greenpoint</u>                 | <u>Map 1</u>     |
| <u>Brooklyn/</u><br><u>Queens</u> | <u>BK 1, 4/QN 2</u>                  | <u>North Brooklyn/Long</u><br><u>Island City/ Maspeth</u> | <u>Maps 1-3</u>  |
| <u>Queens/</u><br><u>Brooklyn</u> | <u>QN 2, 5/BK 1</u>                  | <u>Maspeth/North</u><br><u>Brooklyn</u>                   | <u>Maps 1-4</u>  |
| <u>Queens</u>                     | <u>1, 2</u>                          | Long Island City                                          | <u>Maps 1-4</u>  |
| Queens                            | 2                                    | <u>Woodside</u>                                           | <u>Map 1</u>     |
| Queens                            | 1                                    | <u>Steinway</u>                                           | <u>Maps 1, 2</u> |
| Queens                            | 9,12                                 | Jamaica                                                   | <u>Maps 1-4</u>  |
| Queens                            | <u>10, 12, 13</u>                    | JFK                                                       | <u>Maps 1-3</u>  |
| Staten Island                     | 1                                    | North Shore                                               | <u>Maps 1-5</u>  |
| Staten Island                     | <u>1,2</u>                           | <u>West Shore</u>                                         | <u>Maps 1-3</u>  |
| Staten Island                     | <u>3</u>                             | Rossville                                                 | <u>Map 1</u>     |

Portion of Community District 2, Brooklyn

Portion of Community District 6, Brooklyn

Southwest Brooklyn

Portion of Community District 6, Brooklyn

Portions of Community Districts 6 and 7, Brooklyn

Portions of Community Districts 6 and 7, Brooklyn

Southwest Brooklyn Map 5

Portion of Community District 7, Brocklyn

Flatlands/Fairfield Map 1

Portions of Community Districts 17 and 18, Brooklyn

| Borough         | Community<br>Districts | <u>Name of Designated</u><br><u>Area in M District</u> | <u>Map_No</u>    |
|-----------------|------------------------|--------------------------------------------------------|------------------|
| The Bronx       | <u>1, 2</u>            | Port Morris                                            | <u>Maps 1-3</u>  |
| The Bronx       | 2                      | <u>Hunts Point</u>                                     | <u>Maps 1-3</u>  |
| The Bronx       | <u>9, 10</u>           | Zerega                                                 | <u>Maps 1, 2</u> |
| The Bronx       | <u>3, 4, 6</u>         | Bathgate                                               | <u>Map 1</u>     |
| The Bronx       | <u>10, 12</u>          | Eastchester                                            | <u>Map 1</u>     |
| Brooklyn        | 2                      | Brooklyn Navy Yard                                     | <u>Map 1</u>     |
| <u>Brooklyn</u> | <u>6, 7</u>            | Southwest Brooklyn                                     | <u>Maps 1-5</u>  |
| Brooklyn        | <u>5, 16, 17, 18</u>   | Flatlands/Fairfield                                    | <u>Maps 1-4</u>  |
| <u>Brooklyn</u> | <u>5, 16</u>           | East New York                                          | <u>Maps 1, 2</u> |

Southwest Brooklyn

Portion of Community District 6, Brooklyn

Portion of Community District 6, Brooklyn

Portions of Community Districts 6 and 7, Brooklyn

Portions of Community Districts 6 and 7, Brooklyn

Fortion of Community District 7, Brooklyn