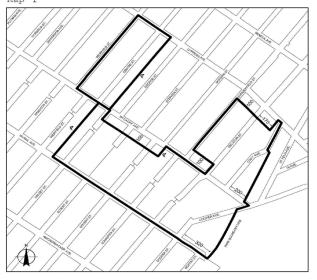

#### BROOKLYN

**Brooklyn Community District 16** 

In the R7-2 District within the area shown on the following Map 3: Map 3 - (date of adoption)

[PROPOSED MAP]

Mandatory Inclusionary Housing Program area see Section 23-154(d)(3)

Area 1 (date of adoption) - MIH Program Option 1 and Option 2 Portion of Community District 16, Brooklyn