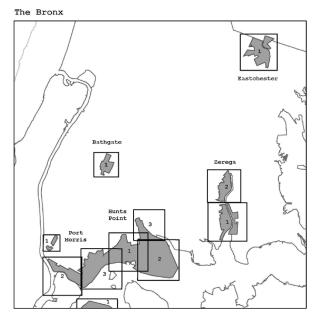

#### APPENDIX J - Designated Areas Within Manufacturing Districts

\*

The boundaries of certain designated areas within #Manufacturing Districts# are shown on the maps in this APPENDIX, and include areas in the following Community Districts:

| <u>Borough</u>                    | <u>Community</u><br><u>Districts</u> | Name of Designated<br>Area<br>in M District               | <u>Map_No</u>    |
|-----------------------------------|--------------------------------------|-----------------------------------------------------------|------------------|
| The Bronx                         | <u>1, 2</u>                          | Port Morris                                               | <u>Maps 1-3</u>  |
| The Bronx                         | 2                                    | <u>Hunts Point</u>                                        | <u>Maps 1-3</u>  |
| The Bronx                         | <u>9, 10</u>                         | <u>Zerega</u>                                             | <u>Maps 1, 2</u> |
| The Bronx                         | <u>3, 4, 6</u>                       | Bathgate                                                  | <u>Map 1</u>     |
| The Bronx                         | 10, 12                               | Eastchester                                               | <u>Map 1</u>     |
| <u>Brooklyn</u>                   | 2                                    | Brooklyn Navy Yard                                        | <u>Map 1</u>     |
| <u>Brooklyn</u>                   | <u>6, 7</u>                          | Southwest Brooklyn                                        | <u>Maps 1-5</u>  |
| <u>Brooklyn</u>                   | 5, 16, 17, 18                        | Flatlands/Fairfield                                       | <u>Maps 1-4</u>  |
| <u>Brooklyn</u>                   | <u>5, 16</u>                         | East New York                                             | <u>Maps 1, 2</u> |
| Brooklyn/<br>Queens               | <u>BK 4/QN 5</u>                     | Ridgewood                                                 | <u>Map 1</u>     |
| <u>Brooklyn</u>                   | 1                                    | <u>Williamsburg/</u><br><u>Greenpoint</u>                 | <u>Map 1</u>     |
| <u>Brooklyn/</u><br><u>Queens</u> | <u>BK 1, 4/QN 2</u>                  | <u>North Brooklyn/Long</u><br><u>Island City/ Maspeth</u> | <u>Maps 1-3</u>  |
| <u>Queens/</u><br><u>Brooklyn</u> | <u>QN 2, 5/BK 1</u>                  | <u>Maspeth/North</u><br><u>Brooklyn</u>                   | <u>Maps 1-4</u>  |
| <u>Queens</u>                     | <u>1, 2</u>                          | Long Island City                                          | <u>Maps 1-4</u>  |
| Queens                            | 2                                    | <u>Woodside</u>                                           | <u>Map 1</u>     |
| Queens                            | 1                                    | <u>Steinway</u>                                           | <u>Maps 1, 2</u> |
| Queens                            | 9,12                                 | Jamaica                                                   | <u>Maps 1-4</u>  |
| Queens                            | <u>10, 12, 13</u>                    | JFK                                                       | <u>Maps 1-3</u>  |
| Staten Island                     | 1                                    | North Shore                                               | <u>Maps 1-5</u>  |
| Staten Island                     | <u>1,2</u>                           | <u>West Shore</u>                                         | <u>Maps 1-3</u>  |
| Staten Island                     | <u>3</u>                             | Rossville                                                 | <u>Map 1</u>     |

Brooklyn

Portion of Community District 1, Bronx

Portions of Community Districts 1 and 2, Bronx

Portion of Community District 2, Bronx

Portion of Community District 2, Bronx

Portion of Community District 2, Bronx

Portion of Community District 9, Bronx

Portions of Community Districts 9 and 10, Bronx

Portion of Community Districts 3, 4, and 6, Bronx

Eastchester

Portions of Community Districts 10 and 12, Bronx Brooklyn Navy Yard Map 1