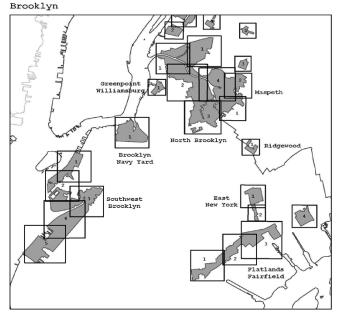

| <u>Borough</u>                    | <u>Community</u><br><u>Districts</u> | Name of Designated<br>Area<br>in M District               | <u>Map_No</u>    |
|-----------------------------------|--------------------------------------|-----------------------------------------------------------|------------------|
| The Bronx                         | <u>1, 2</u>                          | Port Morris                                               | <u>Maps 1-3</u>  |
| The Bronx                         | 2                                    | <u>Hunts Point</u>                                        | <u>Maps 1-3</u>  |
| The Bronx                         | <u>9, 10</u>                         | <u>Zerega</u>                                             | <u>Maps 1, 2</u> |
| The Bronx                         | <u>3, 4, 6</u>                       | Bathgate                                                  | <u>Map 1</u>     |
| The Bronx                         | 10, 12                               | Eastchester                                               | <u>Map 1</u>     |
| <u>Brooklyn</u>                   | 2                                    | Brooklyn Navy Yard                                        | <u>Map 1</u>     |
| <u>Brooklyn</u>                   | <u>6, 7</u>                          | Southwest Brooklyn                                        | <u>Maps 1-5</u>  |
| <u>Brooklyn</u>                   | 5, 16, 17, 18                        | Flatlands/Fairfield                                       | <u>Maps 1-4</u>  |
| <u>Brooklyn</u>                   | <u>5, 16</u>                         | East New York                                             | <u>Maps 1, 2</u> |
| Brooklyn/<br>Queens               | <u>BK 4/QN 5</u>                     | Ridgewood                                                 | <u>Map 1</u>     |
| <u>Brooklyn</u>                   | 1                                    | <u>Williamsburg/</u><br><u>Greenpoint</u>                 | <u>Map 1</u>     |
| <u>Brooklyn/</u><br><u>Queens</u> | <u>BK 1, 4/QN 2</u>                  | <u>North Brooklyn/Long</u><br><u>Island City/ Maspeth</u> | <u>Maps 1-3</u>  |
| <u>Queens/</u><br><u>Brooklyn</u> | <u>QN 2, 5/BK 1</u>                  | <u>Maspeth/North</u><br><u>Brooklyn</u>                   | <u>Maps 1-4</u>  |
| <u>Queens</u>                     | <u>1, 2</u>                          | Long Island City                                          | <u>Maps 1-4</u>  |
| Queens                            | 2                                    | <u>Woodside</u>                                           | <u>Map 1</u>     |
| Queens                            | 1                                    | <u>Steinway</u>                                           | <u>Maps 1, 2</u> |
| Queens                            | 9,12                                 | Jamaica                                                   | <u>Maps 1-4</u>  |
| Queens                            | <u>10, 12, 13</u>                    | JFK                                                       | <u>Maps 1-3</u>  |
| Staten Island                     | 1                                    | North Shore                                               | <u>Maps 1-5</u>  |
| Staten Island                     | <u>1,2</u>                           | <u>West Shore</u>                                         | <u>Maps 1-3</u>  |
| Staten Island                     | <u>3</u>                             | Rossville                                                 | <u>Map 1</u>     |