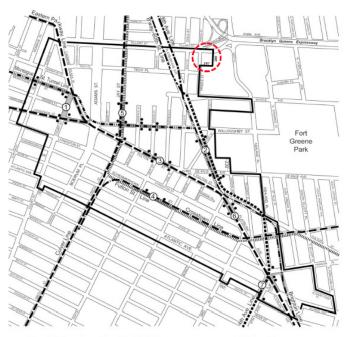

- A Schermerhorn Street Height Limitation Area: Height Restriction of 210 Feet
- B Schermerhorn Street Height Limitation Area: Height Restriction of 140 Feet
- © Schermerhorn Street Height Limitation Area: Height Restriction of 250 Feet
- Flatbush Avenue Extension Height Limitation Area: Height Restriction of 400 Feet

[PROPOSED MAP]

- Subway Station
- Subway Entrance
- Court St.-Borough Hall Station
- ② DeKalb Ave. Station
- ③ Hoyt St. Station
- Hoyt-Schermerhorn Streets Station
- ⑤ Jay St.-Borough Hall-Lawrence St. Station
- Nevins St. Station
- ⑦ Atlantic Ave.-Pacific St. Station
- ----- 6th Ave. Line
   Broadway–60th St. Line
   With Ave. Line
   Brighton Line
   Crosstown Line
   Culver Line
   Fulton St. Line
- ----- Montague St. Tunnel Line
- - Eastern Parkway Line