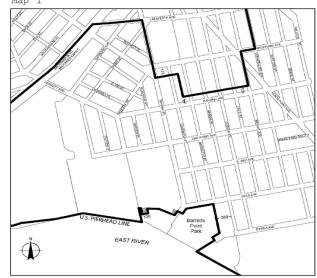

| <u>Borough</u>                    | <u>Community</u><br><u>Districts</u> | Name of Designated<br>Area<br>in M District               | <u>Map_No</u>    |
|-----------------------------------|--------------------------------------|-----------------------------------------------------------|------------------|
| The Bronx                         | <u>1, 2</u>                          | Port Morris                                               | <u>Maps 1-3</u>  |
| The Bronx                         | 2                                    | <u>Hunts Point</u>                                        | <u>Maps 1-3</u>  |
| The Bronx                         | <u>9, 10</u>                         | <u>Zerega</u>                                             | <u>Maps 1, 2</u> |
| The Bronx                         | <u>3, 4, 6</u>                       | Bathgate                                                  | <u>Map 1</u>     |
| The Bronx                         | 10, 12                               | Eastchester                                               | <u>Map 1</u>     |
| <u>Brooklyn</u>                   | 2                                    | Brooklyn Navy Yard                                        | <u>Map 1</u>     |
| <u>Brooklyn</u>                   | <u>6, 7</u>                          | Southwest Brooklyn                                        | <u>Maps 1-5</u>  |
| <u>Brooklyn</u>                   | 5, 16, 17, 18                        | Flatlands/Fairfield                                       | <u>Maps 1-4</u>  |
| <u>Brooklyn</u>                   | <u>5, 16</u>                         | East New York                                             | <u>Maps 1, 2</u> |
| Brooklyn/<br>Queens               | <u>BK 4/QN 5</u>                     | Ridgewood                                                 | <u>Map 1</u>     |
| <u>Brooklyn</u>                   | 1                                    | <u>Williamsburg/</u><br><u>Greenpoint</u>                 | <u>Map 1</u>     |
| <u>Brooklyn/</u><br><u>Queens</u> | <u>BK 1, 4/QN 2</u>                  | <u>North Brooklyn/Long</u><br><u>Island City/ Maspeth</u> | <u>Maps 1-3</u>  |
| <u>Queens/</u><br><u>Brooklyn</u> | <u>QN 2, 5/BK 1</u>                  | <u>Maspeth/North</u><br><u>Brooklyn</u>                   | <u>Maps 1-4</u>  |
| <u>Queens</u>                     | <u>1, 2</u>                          | Long Island City                                          | <u>Maps 1-4</u>  |
| Queens                            | 2                                    | <u>Woodside</u>                                           | <u>Map 1</u>     |
| Queens                            | 1                                    | <u>Steinway</u>                                           | <u>Maps 1, 2</u> |
| Queens                            | 9,12                                 | Jamaica                                                   | <u>Maps 1-4</u>  |
| Queens                            | <u>10, 12, 13</u>                    | JFK                                                       | <u>Maps 1-3</u>  |
| Staten Island                     | 1                                    | North Shore                                               | <u>Maps 1-5</u>  |
| Staten Island                     | <u>1,2</u>                           | <u>West Shore</u>                                         | <u>Maps 1-3</u>  |
| Staten Island                     | <u>3</u>                             | Rossville                                                 | <u>Map 1</u>     |

| Borough         | Community<br>Districts | <u>Name of Designated</u><br><u>Area in M District</u> | <u>Map_No</u>    |
|-----------------|------------------------|--------------------------------------------------------|------------------|
| The Bronx       | <u>1, 2</u>            | Port Morris                                            | <u>Maps 1-3</u>  |
| The Bronx       | 2                      | <u>Hunts Point</u>                                     | <u>Maps 1-3</u>  |
| The Bronx       | <u>9, 10</u>           | Zerega                                                 | <u>Maps 1, 2</u> |
| The Bronx       | <u>3, 4, 6</u>         | Bathgate                                               | <u>Map 1</u>     |
| The Bronx       | <u>10, 12</u>          | Eastchester                                            | <u>Map 1</u>     |
| Brooklyn        | 2                      | Brooklyn Navy Yard                                     | <u>Map 1</u>     |
| <u>Brooklyn</u> | <u>6, 7</u>            | Southwest Brooklyn                                     | <u>Maps 1-5</u>  |
| Brooklyn        | <u>5, 16, 17, 18</u>   | Flatlands/Fairfield                                    | <u>Maps 1-4</u>  |
| <u>Brooklyn</u> | <u>5, 16</u>           | East New York                                          | <u>Maps 1, 2</u> |