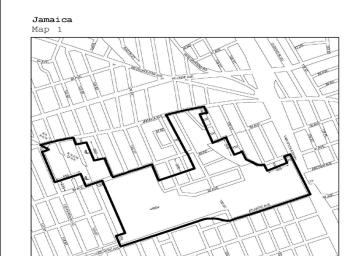

#### Williamsburg/Greenpoint

Portion of Community District 1, Brooklyn

Portions of Community District 1, Brooklyn and Community District 2, Queens

North Brooklyn/Maspeth

Portions of Community District 1, Brooklyn and Community District 2, Queens

#### North Brooklyn

Portions of Community District 1, Brooklyn and Community District 4, Queens

Portion of Community District 5, Queens

Portions of Community Districts 2 and 5, Queens

Portion of Community District 2, Queens