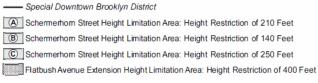

- A Schermerhorn Street Height Limitation Area: Height Restriction of 210 Feet
- B Schermerhorn Street Height Limitation Area: Height Restriction of 140 Feet
- © Schermerhorn Street Height Limitation Area: Height Restriction of 250 Feet
- Flatbush Avenue Extension Height Limitation Area: Height Restriction of 400 Feet