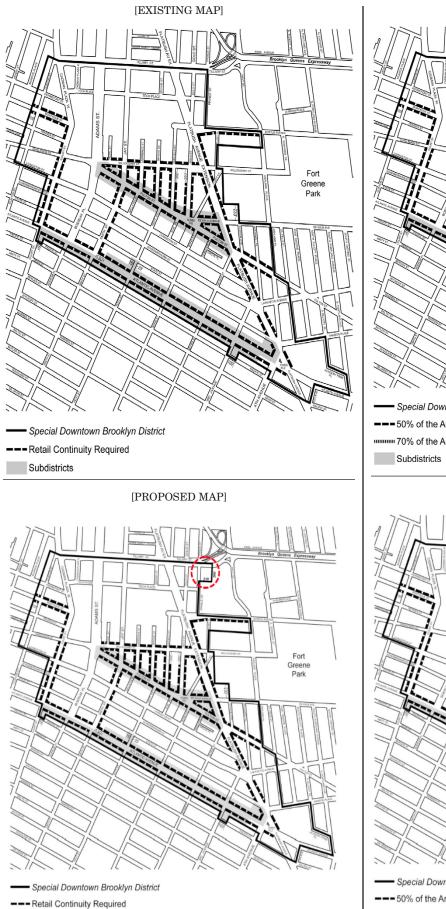

# APPENDIX E

Special Downtown Brooklyn District Maps Map 1. Special Downtown Brooklyn District and Subdistricts [EXISTING MAP]

AA Atlantic Avenue Subdistrict

FM Fulton Mall Subdistrict

#### [PROPOSED MAP]

Appendix E Special Downtown Brooklyn District Maps

Special Downtown Brooklyn District AA Atlantic Avenue Subdistrict

FM Fulton Mall Subdistrict

**Map 2. Ground Floor Retail Frontage** 

Subdistricts

Map 3. Ground Floor Transparency Requirements

Special Downtown Brooklyn District

- ---- 50% of the Area of the Ground Floor Street Wall to be Glazed
- 70% of the Area of the Ground Floor Street Wall to be Glazed