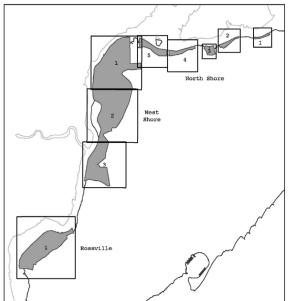

Portion of Community District 13, Queens

Portion of Community District 1, Staten Island

North Shore Map 2

Portion of Community District 1, Staten Island

Portion of Community District 1, Staten Island

Portion of Community District 1, Staten Island

Portion of Community District 1, Staten Island

Portion of Community District 1, Staten Island

West Shore Map 2

Portion of Community District 2, Staten Island

West Shore

Portion of Community District 2, Staten Island

Rossville Map 1

Portion of Community District 3, Staten Island

# North Shore Map 1

Portion of Community District 1, Staten Island

North Shore Map 2

Portion of Community District 1, Staten Island

Fortion of Community District 1, Staten Island

Portion of Community District 1, Staten Island

Fortion of Community District 2, Staten Island

**CD 2** 

West Shore Мар 3

Portion of Community District 2, Staten Island

#### Rossville

Portion of Community District 3. Staten Island