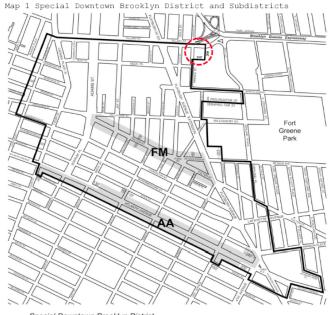

# APPENDIX E

Special Downtown Brooklyn District Maps Map 1. Special Downtown Brooklyn District and Subdistricts [EXISTING MAP]

AA Atlantic Avenue Subdistrict

FM Fulton Mall Subdistrict

#### [PROPOSED MAP]

Appendix E Special Downtown Brooklyn District Maps

Special Downtown Brooklyn District AA Atlantic Avenue Subdistrict

FM Fulton Mall Subdistrict

**Map 2. Ground Floor Retail Frontage** 