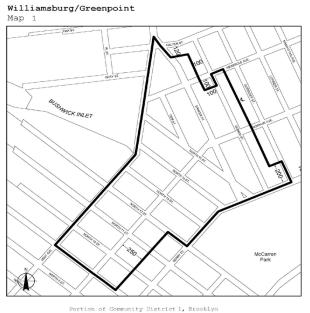

#### Williamsburg/Greenpoint

Portion of Community District 1, Brooklyn

Portions of Community District 1, Brooklyn and Community District 2, Queens

North Brooklyn/Maspeth

Portions of Community District 1, Brooklyn and Community District 2, Queens