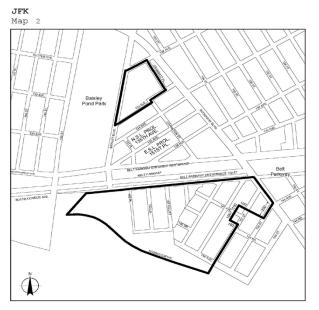

| <u>Borough</u>                    | <u>Community</u><br><u>Districts</u> | Name of Designated<br>Area<br>in M District               | <u>Map_No</u>    |
|-----------------------------------|--------------------------------------|-----------------------------------------------------------|------------------|
| The Bronx                         | <u>1, 2</u>                          | Port Morris                                               | <u>Maps 1-3</u>  |
| The Bronx                         | 2                                    | <u>Hunts Point</u>                                        | <u>Maps 1-3</u>  |
| The Bronx                         | <u>9, 10</u>                         | <u>Zerega</u>                                             | <u>Maps 1, 2</u> |
| The Bronx                         | <u>3, 4, 6</u>                       | Bathgate                                                  | <u>Map 1</u>     |
| The Bronx                         | 10, 12                               | Eastchester                                               | <u>Map 1</u>     |
| <u>Brooklyn</u>                   | 2                                    | Brooklyn Navy Yard                                        | <u>Map 1</u>     |
| <u>Brooklyn</u>                   | <u>6, 7</u>                          | Southwest Brooklyn                                        | <u>Maps 1-5</u>  |
| <u>Brooklyn</u>                   | 5, 16, 17, 18                        | Flatlands/Fairfield                                       | <u>Maps 1-4</u>  |
| <u>Brooklyn</u>                   | <u>5, 16</u>                         | East New York                                             | <u>Maps 1, 2</u> |
| Brooklyn/<br>Queens               | <u>BK 4/QN 5</u>                     | Ridgewood                                                 | <u>Map 1</u>     |
| <u>Brooklyn</u>                   | 1                                    | <u>Williamsburg/</u><br><u>Greenpoint</u>                 | <u>Map 1</u>     |
| <u>Brooklyn/</u><br><u>Queens</u> | <u>BK 1, 4/QN 2</u>                  | <u>North Brooklyn/Long</u><br><u>Island City/ Maspeth</u> | <u>Maps 1-3</u>  |
| <u>Queens/</u><br><u>Brooklyn</u> | <u>QN 2, 5/BK 1</u>                  | <u>Maspeth/North</u><br><u>Brooklyn</u>                   | <u>Maps 1-4</u>  |
| <u>Queens</u>                     | <u>1, 2</u>                          | Long Island City                                          | <u>Maps 1-4</u>  |
| Queens                            | 2                                    | <u>Woodside</u>                                           | <u>Map 1</u>     |
| Queens                            | 1                                    | <u>Steinway</u>                                           | <u>Maps 1, 2</u> |
| Queens                            | 9,12                                 | Jamaica                                                   | <u>Maps 1-4</u>  |
| Queens                            | <u>10, 12, 13</u>                    | JFK                                                       | <u>Maps 1-3</u>  |
| Staten Island                     | 1                                    | North Shore                                               | <u>Maps 1-5</u>  |
| Staten Island                     | <u>1,2</u>                           | <u>West Shore</u>                                         | <u>Maps 1-3</u>  |
| Staten Island                     | <u>3</u>                             | Rossville                                                 | <u>Map 1</u>     |

| Borough         | Community<br>Districts | <u>Name of Designated</u><br><u>Area in M District</u> | <u>Map_No</u>    |
|-----------------|------------------------|--------------------------------------------------------|------------------|
| The Bronx       | <u>1, 2</u>            | Port Morris                                            | <u>Maps 1-3</u>  |
| The Bronx       | 2                      | <u>Hunts Point</u>                                     | <u>Maps 1-3</u>  |
| The Bronx       | <u>9, 10</u>           | Zerega                                                 | <u>Maps 1, 2</u> |
| The Bronx       | <u>3, 4, 6</u>         | Bathgate                                               | <u>Map 1</u>     |
| The Bronx       | <u>10, 12</u>          | Eastchester                                            | <u>Map 1</u>     |
| Brooklyn        | 2                      | Brooklyn Navy Yard                                     | <u>Map 1</u>     |
| <u>Brooklyn</u> | <u>6, 7</u>            | Southwest Brooklyn                                     | <u>Maps 1-5</u>  |
| Brooklyn        | <u>5, 16, 17, 18</u>   | Flatlands/Fairfield                                    | <u>Maps 1-4</u>  |
| <u>Brooklyn</u> | <u>5, 16</u>           | East New York                                          | <u>Maps 1, 2</u> |

| Brooklyn/<br>Queens            | <u>BK 4/QN 5</u>    | Ridgewood                                                 | <u>Map 1</u>     |
|--------------------------------|---------------------|-----------------------------------------------------------|------------------|
| <u>Brooklyn</u>                | 1                   | Williamsburg/Greenpoint                                   | <u>Map 1</u>     |
| Brooklyn/<br>Queens            | <u>BK 1, 4/QN 2</u> | <u>North Brooklyn/Long</u><br><u>Island City/ Maspeth</u> | <u>Maps 1-3</u>  |
| Queens/<br>Brooklyn            | <u>QN 2, 5/BK 1</u> | Maspeth/North Brooklyn                                    | <u>Maps 1-4</u>  |
| Queens                         | <u>1, 2</u>         | Long Island City                                          | <u>Maps 1-4</u>  |
| Queens                         | 2                   | Woodside                                                  | <u>Map 1</u>     |
| Queens                         | 1                   | Steinway                                                  | <u>Maps 1, 2</u> |
| Queens                         | <u>9, 12</u>        | <u>Jamaica</u>                                            | <u>Maps 1-4</u>  |
| Queens                         | <u>10, 12, 13</u>   | JFK                                                       | <u>Maps 1-3</u>  |
| <u>Staten</u><br><u>Island</u> | 1                   | North Shore                                               | <u>Maps 1-5</u>  |
| <u>Staten</u><br><u>Island</u> | <u>1, 2</u>         | West Shore                                                | <u>Maps 1-3</u>  |
| <u>Staten</u><br><u>Island</u> | <u>3</u>            | Rossville                                                 | <u>Map 1</u>     |