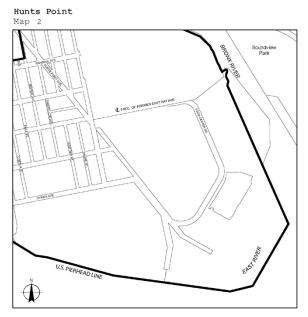

| Borough         | Community<br>Districts | <u>Name of Designated</u><br><u>Area in M District</u> | <u>Map_No</u>    |
|-----------------|------------------------|--------------------------------------------------------|------------------|
| The Bronx       | <u>1, 2</u>            | Port Morris                                            | <u>Maps 1-3</u>  |
| The Bronx       | 2                      | <u>Hunts Point</u>                                     | <u>Maps 1-3</u>  |
| The Bronx       | <u>9, 10</u>           | Zerega                                                 | <u>Maps 1, 2</u> |
| The Bronx       | <u>3, 4, 6</u>         | Bathgate                                               | <u>Map 1</u>     |
| The Bronx       | <u>10, 12</u>          | Eastchester                                            | <u>Map 1</u>     |
| Brooklyn        | 2                      | Brooklyn Navy Yard                                     | <u>Map 1</u>     |
| <u>Brooklyn</u> | <u>6, 7</u>            | Southwest Brooklyn                                     | <u>Maps 1-5</u>  |
| Brooklyn        | <u>5, 16, 17, 18</u>   | Flatlands/Fairfield                                    | <u>Maps 1-4</u>  |
| <u>Brooklyn</u> | <u>5, 16</u>           | East New York                                          | <u>Maps 1, 2</u> |

# Hunts Point Map 1

Portion of Community District 2, Bronx

Portions of Community Districts 9 and 10, Bronx

Portion of Community Districts 3, 4, and 6, Bronx

Portions of Community Districts 10 and 12, Bronx