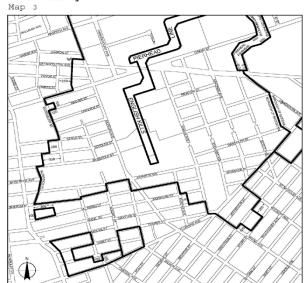

#### Flatlands/Fairfield Мар 3

Portions of Community Districts 5, 16, and 18, Brooklyn

Portion of Community District 5, Brooklyn