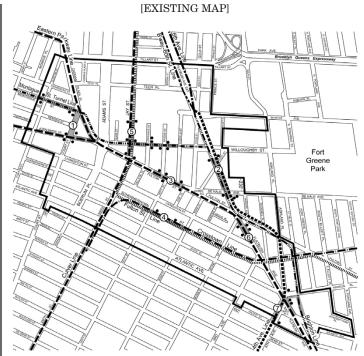

# APPENDIX E

Special Downtown Brooklyn District Maps Map 1. Special Downtown Brooklyn District and Subdistricts [EXISTING MAP]

AA Atlantic Avenue Subdistrict

FM Fulton Mall Subdistrict