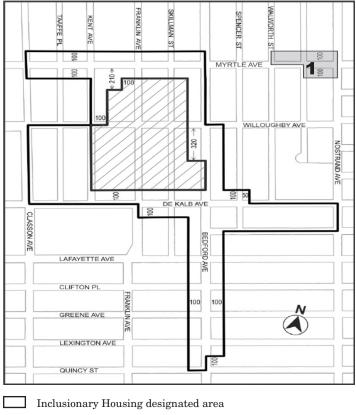

### **Brooklyn Community District 3**

In the <u>R6A</u>, R7A and R7D Districts within the areas shown on the following Maps 1, 2, 3, 4, and 5:

\* \*

[EXISTING MAP]

Inclusionary Housing Designated Area

Excluded Area

Map 3 - [date of adoption]

[PROPOSED MAP]

Mandatory Inclusionary Housing Program area see Section

23-154(d)(3)

Area 1 [date of adoption] — MIH Program Option 1 and Option 2

### Excluded Area

Portion of Community District 3, Brooklyn