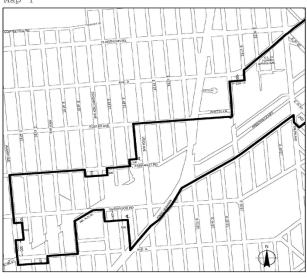

| <u>Borough</u>                    | <u>Community</u><br><u>Districts</u> | Name of Designated<br>Area<br>in M District               | <u>Map_No</u>    |
|-----------------------------------|--------------------------------------|-----------------------------------------------------------|------------------|
| The Bronx                         | <u>1, 2</u>                          | Port Morris                                               | <u>Maps 1-3</u>  |
| The Bronx                         | 2                                    | <u>Hunts Point</u>                                        | <u>Maps 1-3</u>  |
| The Bronx                         | <u>9, 10</u>                         | <u>Zerega</u>                                             | <u>Maps 1, 2</u> |
| The Bronx                         | <u>3, 4, 6</u>                       | Bathgate                                                  | <u>Map 1</u>     |
| The Bronx                         | 10, 12                               | Eastchester                                               | <u>Map 1</u>     |
| <u>Brooklyn</u>                   | 2                                    | Brooklyn Navy Yard                                        | <u>Map 1</u>     |
| <u>Brooklyn</u>                   | <u>6, 7</u>                          | Southwest Brooklyn                                        | <u>Maps 1-5</u>  |
| <u>Brooklyn</u>                   | 5, 16, 17, 18                        | Flatlands/Fairfield                                       | <u>Maps 1-4</u>  |
| <u>Brooklyn</u>                   | <u>5, 16</u>                         | East New York                                             | <u>Maps 1, 2</u> |
| Brooklyn/<br>Queens               | <u>BK 4/QN 5</u>                     | Ridgewood                                                 | <u>Map 1</u>     |
| <u>Brooklyn</u>                   | 1                                    | <u>Williamsburg/</u><br><u>Greenpoint</u>                 | <u>Map 1</u>     |
| <u>Brooklyn/</u><br><u>Queens</u> | <u>BK 1, 4/QN 2</u>                  | <u>North Brooklyn/Long</u><br><u>Island City/ Maspeth</u> | <u>Maps 1-3</u>  |
| <u>Queens/</u><br><u>Brooklyn</u> | <u>QN 2, 5/BK 1</u>                  | <u>Maspeth/North</u><br><u>Brooklyn</u>                   | <u>Maps 1-4</u>  |
| <u>Queens</u>                     | <u>1, 2</u>                          | Long Island City                                          | <u>Maps 1-4</u>  |
| Queens                            | 2                                    | <u>Woodside</u>                                           | <u>Map 1</u>     |
| Queens                            | 1                                    | <u>Steinway</u>                                           | <u>Maps 1, 2</u> |
| Queens                            | 9,12                                 | Jamaica                                                   | <u>Maps 1-4</u>  |
| Queens                            | <u>10, 12, 13</u>                    | JFK                                                       | <u>Maps 1-3</u>  |
| Staten Island                     | 1                                    | North Shore                                               | <u>Maps 1-5</u>  |
| Staten Island                     | <u>1,2</u>                           | <u>West Shore</u>                                         | <u>Maps 1-3</u>  |
| Staten Island                     | <u>3</u>                             | Rossville                                                 | <u>Map 1</u>     |

Portion of Community District 2, Brooklyn

Portion of Community District 6, Brooklyn

Southwest Brooklyn

Portion of Community District 6, Brooklyn

Portions of Community Districts 6 and 7, Brooklyn

Portions of Community Districts 6 and 7, Brooklyn

Southwest Brooklyn Map 5

Portion of Community District 7, Brocklyn

Flatlands/Fairfield Map 1

Portions of Community Districts 17 and 18, Brooklyn

| Borough         | Community<br>Districts | <u>Name of Designated</u><br><u>Area in M District</u> | <u>Map_No</u>    |
|-----------------|------------------------|--------------------------------------------------------|------------------|
| The Bronx       | <u>1, 2</u>            | Port Morris                                            | <u>Maps 1-3</u>  |
| The Bronx       | 2                      | <u>Hunts Point</u>                                     | <u>Maps 1-3</u>  |
| The Bronx       | <u>9, 10</u>           | Zerega                                                 | <u>Maps 1, 2</u> |
| The Bronx       | <u>3, 4, 6</u>         | Bathgate                                               | <u>Map 1</u>     |
| The Bronx       | <u>10, 12</u>          | Eastchester                                            | <u>Map 1</u>     |
| Brooklyn        | 2                      | Brooklyn Navy Yard                                     | <u>Map 1</u>     |
| <u>Brooklyn</u> | <u>6, 7</u>            | Southwest Brooklyn                                     | <u>Maps 1-5</u>  |
| Brooklyn        | <u>5, 16, 17, 18</u>   | Flatlands/Fairfield                                    | <u>Maps 1-4</u>  |
| <u>Brooklyn</u> | <u>5, 16</u>           | East New York                                          | <u>Maps 1, 2</u> |

Southwest Brooklyn

Portion of Community District 6, Brooklyn

Portion of Community District 6, Brooklyn

Portions of Community Districts 6 and 7, Brooklyn

Portions of Community Districts 6 and 7, Brooklyn

Fortion of Community District 7, Brooklyn