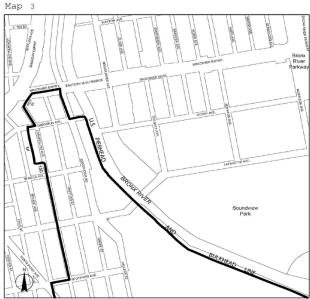

| <u>Borough</u>                    | <u>Community</u><br><u>Districts</u> | Name of Designated<br>Area<br>in M District               | <u>Map_No</u>    |
|-----------------------------------|--------------------------------------|-----------------------------------------------------------|------------------|
| The Bronx                         | <u>1, 2</u>                          | Port Morris                                               | <u>Maps 1-3</u>  |
| The Bronx                         | 2                                    | <u>Hunts Point</u>                                        | <u>Maps 1-3</u>  |
| The Bronx                         | <u>9, 10</u>                         | <u>Zerega</u>                                             | <u>Maps 1, 2</u> |
| The Bronx                         | <u>3, 4, 6</u>                       | Bathgate                                                  | <u>Map 1</u>     |
| The Bronx                         | 10, 12                               | Eastchester                                               | <u>Map 1</u>     |
| <u>Brooklyn</u>                   | 2                                    | Brooklyn Navy Yard                                        | <u>Map 1</u>     |
| <u>Brooklyn</u>                   | <u>6, 7</u>                          | Southwest Brooklyn                                        | <u>Maps 1-5</u>  |
| <u>Brooklyn</u>                   | 5, 16, 17, 18                        | Flatlands/Fairfield                                       | <u>Maps 1-4</u>  |
| <u>Brooklyn</u>                   | <u>5, 16</u>                         | East New York                                             | <u>Maps 1, 2</u> |
| Brooklyn/<br>Queens               | <u>BK 4/QN 5</u>                     | Ridgewood                                                 | <u>Map 1</u>     |
| <u>Brooklyn</u>                   | 1                                    | <u>Williamsburg/</u><br><u>Greenpoint</u>                 | <u>Map 1</u>     |
| <u>Brooklyn/</u><br><u>Queens</u> | <u>BK 1, 4/QN 2</u>                  | <u>North Brooklyn/Long</u><br><u>Island City/ Maspeth</u> | <u>Maps 1-3</u>  |
| <u>Queens/</u><br><u>Brooklyn</u> | <u>QN 2, 5/BK 1</u>                  | <u>Maspeth/North</u><br><u>Brooklyn</u>                   | <u>Maps 1-4</u>  |
| <u>Queens</u>                     | <u>1, 2</u>                          | Long Island City                                          | <u>Maps 1-4</u>  |
| Queens                            | 2                                    | <u>Woodside</u>                                           | <u>Map 1</u>     |
| Queens                            | 1                                    | <u>Steinway</u>                                           | <u>Maps 1, 2</u> |
| Queens                            | 9,12                                 | Jamaica                                                   | <u>Maps 1-4</u>  |
| Queens                            | <u>10, 12, 13</u>                    | JFK                                                       | <u>Maps 1-3</u>  |
| Staten Island                     | 1                                    | North Shore                                               | <u>Maps 1-5</u>  |
| Staten Island                     | <u>1,2</u>                           | <u>West Shore</u>                                         | <u>Maps 1-3</u>  |
| Staten Island                     | <u>3</u>                             | Rossville                                                 | <u>Map 1</u>     |

Portion of Community District 9, Bronx

Portions of Community Districts 9 and 10, Bronx

Portion of Community Districts 3, 4, and 6, Bronx

Eastchester

Portions of Community Districts 10 and 12, Bronx Brooklyn Navy Yard Map 1

The Bronx

Fortion of Community District 1, Bronx

Port Morris/Hunts Point Map 3

Portions of Community Districts 1 and 2, Bronx