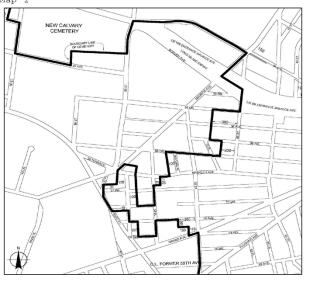

THE CITY RECORD 5586 APPENDIX F [THE FOLLOWING APPENDIX F IS THE STAND-ALONE IHda/ MIH ONE. Inclusionary Housing Areas NOT AN ADDITIONAL APPENDIX IN ARTICLE X, CHAPTER 1] APPENDIX F BROOKLYN **Inclusionary Housing Designated Areas and Mandatory Inclusionary Housing Areas Brooklyn Community District 5** the following Maps 1 and 2: BROOKLYN **Brooklyn Community District 2** Map 2 - [date of adoption] In portions of the #Special Downtown Brooklyn District# and in the <u>C6-4 and C6-6 (R10 equivalent)</u> Districts within the areas shown on the following Map 5: Map 5 - [date of adoption] [PROPOSED MAP] LINDEN BLVD TILLARY ST 2 DREW ST LORING AVE à Mandatory Inclusionary Housing area see Section 23-154(d)(3) Area 2 [date of adoption] - MIH Program Option 1 Portion of Community District 2, Brooklyn \* \* Nos. 10 & 11 LINDEN BOULEVARD REZONING No. 10 **CD.5 CD 5** C 170430 ZMK **IN THE MATTER OF** an application submitted by Canyon Sterling Emerald LLC pursuant to Sections 197-c and 201 of the New York City Charter for an amendment of the Zoning Map, Section No. 18b: eliminating from an existing R4 District a C1-2 District bounded 1. by Linden Boulevard, Amber Street, a line 100 feet southerly of Linden Boulevard, and Emerald Street; 2. changing from an existing R4 District to an R6A District property bounded by a line 100 feet southerly of Linden **CD** 4 Boulevard, Amber Štreet, a line 100 feet northerly of Loring Avenue, and Emerald Street; 3. changing from an existing R4 District to an R7A District property bounded by a line 100 feet northerly of Loring Avenue, Amber Street, Loring Avenue, and Emerald Street; Midtown District) changing from an existing R4 District to an R8A District property bounded by Linden Boulevard, Amber Street, a line 100 4 Matter underlined is new, to be added; Matter struck out is to be deleted; feet southerly of Linden Boulevard, and Emerald Street; and establishing within a proposed R8A District a C2-4 District 5. bounded by Linden Boulevard, Amber Street, a line 100 feet ARTICLE VIII: southerly of Linden Boulevard, and Emerald Street; SPECIAL PURPOSE DISTRICTS as shown on a diagram (for illustrative purposes only) dated June 19, 2017, and subject to the conditions of CEQR Declaration E-432. Chapter 1: **Special Midtown District** No. 11 \* **CD 5** N 170431 ZRK IN THE MATTER OF an application submitted by Canyon Sterling Emerald LLC pursuant to Section 201 of the New York City Charter, 81-70 for an amendment of the Zoning Resolution of the City of New York, modifying Appendix F for the purpose of establishing a Mandatory \* Inclusionary Housing area. 81 - 73Matter <u>underlined</u> is new, to be added; Matter struck out is to be deleted: Matter within # # is defined in Section 12-10;

\* indicates where unchanged text appears in the Zoning Resolution

**Inclusionary Housing Designated Areas and Mandatory** 

In the R6A, R6B, R7, R7A and R8A Districts within the areas shown on

Mandatory Inclusionary Housing Area see Section 23-154(d)(3)

Area 1 - [date of adoption] MIH Program Option 1 and Option 2

Portion of Community District 5, Brooklyn