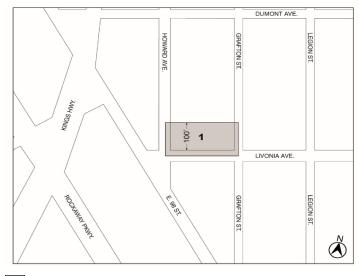

C 170454 ZMK

**CD 16** IN THE MATTER OF an application submitted by the NYC Department of Housing Preservation & Development pursuant to Sections 197-c and 201 of the New York City Charter for an amendment of the Zoning Map, Section No. 17b:

- changing from an R6 District to an R7-2 District property 1. bounded by a line 100 feet northerly of Livonia Avenue, Grafton Street, Livonia Avenue, and Howard Avenue; and
- establishing within the proposed R7-2 District a C2-3 District 2. bounded by a line 100 feet northerly of Livonia Avenue, Grafton Street, Livonia Avenue, and Howard Avenue;

as shown on the diagram (for illustrative purposes only) dated June 19, 2017.