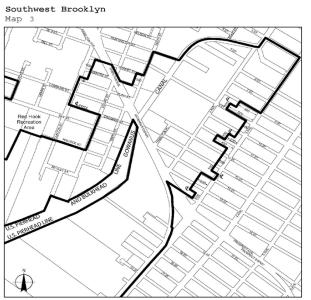

| <u>Borough</u>                    | <u>Community</u><br><u>Districts</u> | Name of Designated<br>Area<br>in M District               | <u>Map_No</u>    |
|-----------------------------------|--------------------------------------|-----------------------------------------------------------|------------------|
| The Bronx                         | <u>1, 2</u>                          | Port Morris                                               | <u>Maps 1-3</u>  |
| The Bronx                         | 2                                    | <u>Hunts Point</u>                                        | <u>Maps 1-3</u>  |
| The Bronx                         | <u>9, 10</u>                         | <u>Zerega</u>                                             | <u>Maps 1, 2</u> |
| The Bronx                         | <u>3, 4, 6</u>                       | Bathgate                                                  | <u>Map 1</u>     |
| The Bronx                         | 10, 12                               | Eastchester                                               | <u>Map 1</u>     |
| <u>Brooklyn</u>                   | 2                                    | Brooklyn Navy Yard                                        | <u>Map 1</u>     |
| <u>Brooklyn</u>                   | <u>6, 7</u>                          | Southwest Brooklyn                                        | <u>Maps 1-5</u>  |
| <u>Brooklyn</u>                   | 5, 16, 17, 18                        | Flatlands/Fairfield                                       | <u>Maps 1-4</u>  |
| <u>Brooklyn</u>                   | <u>5, 16</u>                         | East New York                                             | <u>Maps 1, 2</u> |
| Brooklyn/<br>Queens               | <u>BK 4/QN 5</u>                     | Ridgewood                                                 | <u>Map 1</u>     |
| <u>Brooklyn</u>                   | 1                                    | <u>Williamsburg/</u><br><u>Greenpoint</u>                 | <u>Map 1</u>     |
| <u>Brooklyn/</u><br><u>Queens</u> | <u>BK 1, 4/QN 2</u>                  | <u>North Brooklyn/Long</u><br><u>Island City/ Maspeth</u> | <u>Maps 1-3</u>  |
| <u>Queens/</u><br><u>Brooklyn</u> | <u>QN 2, 5/BK 1</u>                  | <u>Maspeth/North</u><br><u>Brooklyn</u>                   | <u>Maps 1-4</u>  |
| <u>Queens</u>                     | <u>1, 2</u>                          | Long Island City                                          | <u>Maps 1-4</u>  |
| Queens                            | 2                                    | <u>Woodside</u>                                           | <u>Map 1</u>     |
| Queens                            | 1                                    | <u>Steinway</u>                                           | <u>Maps 1, 2</u> |
| Queens                            | 9,12                                 | Jamaica                                                   | <u>Maps 1-4</u>  |
| Queens                            | <u>10, 12, 13</u>                    | JFK                                                       | <u>Maps 1-3</u>  |
| Staten Island                     | 1                                    | North Shore                                               | <u>Maps 1-5</u>  |
| Staten Island                     | <u>1,2</u>                           | <u>West Shore</u>                                         | <u>Maps 1-3</u>  |
| Staten Island                     | <u>3</u>                             | Rossville                                                 | <u>Map 1</u>     |

Southwest Brooklyn Map 5

Portion of Community District 7, Brocklyn

Flatlands/Fairfield Map 1

Portions of Community Districts 17 and 18, Brooklyn