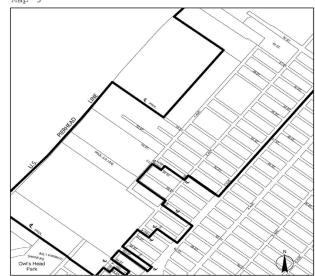

| <u>Borough</u>                    | <u>Community</u><br><u>Districts</u> | Name of Designated<br>Area<br>in M District               | <u>Map_No</u>    |
|-----------------------------------|--------------------------------------|-----------------------------------------------------------|------------------|
| The Bronx                         | <u>1, 2</u>                          | Port Morris                                               | <u>Maps 1-3</u>  |
| The Bronx                         | 2                                    | <u>Hunts Point</u>                                        | <u>Maps 1-3</u>  |
| The Bronx                         | <u>9, 10</u>                         | <u>Zerega</u>                                             | <u>Maps 1, 2</u> |
| The Bronx                         | <u>3, 4, 6</u>                       | Bathgate                                                  | <u>Map 1</u>     |
| The Bronx                         | 10, 12                               | Eastchester                                               | <u>Map 1</u>     |
| <u>Brooklyn</u>                   | 2                                    | Brooklyn Navy Yard                                        | <u>Map 1</u>     |
| <u>Brooklyn</u>                   | <u>6, 7</u>                          | Southwest Brooklyn                                        | <u>Maps 1-5</u>  |
| <u>Brooklyn</u>                   | 5, 16, 17, 18                        | Flatlands/Fairfield                                       | <u>Maps 1-4</u>  |
| <u>Brooklyn</u>                   | <u>5, 16</u>                         | East New York                                             | <u>Maps 1, 2</u> |
| Brooklyn/<br>Queens               | <u>BK 4/QN 5</u>                     | Ridgewood                                                 | <u>Map 1</u>     |
| <u>Brooklyn</u>                   | 1                                    | <u>Williamsburg/</u><br><u>Greenpoint</u>                 | <u>Map 1</u>     |
| <u>Brooklyn/</u><br><u>Queens</u> | <u>BK 1, 4/QN 2</u>                  | <u>North Brooklyn/Long</u><br><u>Island City/ Maspeth</u> | <u>Maps 1-3</u>  |
| <u>Queens/</u><br><u>Brooklyn</u> | <u>QN 2, 5/BK 1</u>                  | <u>Maspeth/North</u><br><u>Brooklyn</u>                   | <u>Maps 1-4</u>  |
| <u>Queens</u>                     | <u>1, 2</u>                          | Long Island City                                          | <u>Maps 1-4</u>  |
| Queens                            | 2                                    | <u>Woodside</u>                                           | <u>Map 1</u>     |
| Queens                            | 1                                    | <u>Steinway</u>                                           | <u>Maps 1, 2</u> |
| Queens                            | 9,12                                 | Jamaica                                                   | <u>Maps 1-4</u>  |
| Queens                            | <u>10, 12, 13</u>                    | JFK                                                       | <u>Maps 1-3</u>  |
| Staten Island                     | 1                                    | North Shore                                               | <u>Maps 1-5</u>  |
| Staten Island                     | <u>1,2</u>                           | <u>West Shore</u>                                         | <u>Maps 1-3</u>  |
| Staten Island                     | <u>3</u>                             | Rossville                                                 | <u>Map 1</u>     |

Portion of Community District 2, Brooklyn

Portion of Community District 6, Brooklyn

Southwest Brooklyn

Portion of Community District 6, Brooklyn

Portions of Community Districts 6 and 7, Brooklyn

Portions of Community Districts 6 and 7, Brooklyn

Southwest Brooklyn Map 5

Portion of Community District 7, Brocklyn

Flatlands/Fairfield Map 1

Portions of Community Districts 17 and 18, Brooklyn

| Borough         | Community<br>Districts | <u>Name of Designated</u><br><u>Area in M District</u> | <u>Map_No</u>    |
|-----------------|------------------------|--------------------------------------------------------|------------------|
| The Bronx       | <u>1, 2</u>            | Port Morris                                            | <u>Maps 1-3</u>  |
| The Bronx       | 2                      | <u>Hunts Point</u>                                     | <u>Maps 1-3</u>  |
| The Bronx       | <u>9, 10</u>           | Zerega                                                 | <u>Maps 1, 2</u> |
| The Bronx       | <u>3, 4, 6</u>         | Bathgate                                               | <u>Map 1</u>     |
| The Bronx       | <u>10, 12</u>          | Eastchester                                            | <u>Map 1</u>     |
| Brooklyn        | 2                      | Brooklyn Navy Yard                                     | <u>Map 1</u>     |
| <u>Brooklyn</u> | <u>6, 7</u>            | Southwest Brooklyn                                     | <u>Maps 1-5</u>  |
| Brooklyn        | <u>5, 16, 17, 18</u>   | Flatlands/Fairfield                                    | <u>Maps 1-4</u>  |
| <u>Brooklyn</u> | <u>5, 16</u>           | East New York                                          | <u>Maps 1, 2</u> |

Southwest Brooklyn

Portion of Community District 6, Brooklyn

Portion of Community District 6, Brooklyn

Portions of Community Districts 6 and 7, Brooklyn

Portions of Community Districts 6 and 7, Brooklyn

Fortion of Community District 7, Brooklyn