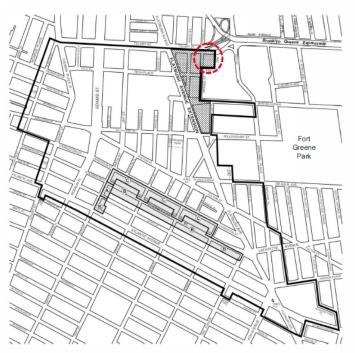

#### [PROPOSED MAP]

Appendix E Special Downtown Brooklyn District Maps

Special Downtown Brooklyn District AA Atlantic Avenue Subdistrict

FM Fulton Mall Subdistrict

**Map 2. Ground Floor Retail Frontage** 