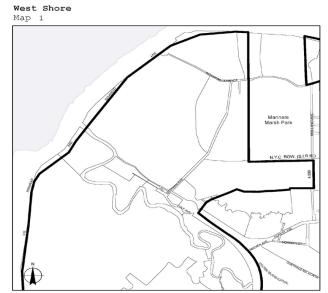

Portion of Community District 13, Queens

Portion of Community District 1, Staten Island

North Shore Map 2

Portion of Community District 1, Staten Island

Portion of Community District 1, Staten Island

Portion of Community District 1, Staten Island

Portion of Community District 1, Staten Island

Portion of Community District 1, Staten Island

West Shore Map 2

Portion of Community District 2, Staten Island

West Shore

Portion of Community District 2, Staten Island