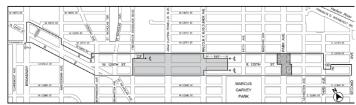

[PROPOSED MAP]

- Subway Station
- Subway Entrance
- Court St.-Borough Hall Station
- ② DeKalb Ave. Station
- ③ Hoyt St. Station
- Hoyt-Schermerhorn Streets Station
- ⑤ Jay St.-Borough Hall-Lawrence St. Station
- Nevins St. Station
- ⑦ Atlantic Ave.-Pacific St. Station
- ----- 6th Ave. Line
   Broadway–60th St. Line
   With Ave. Line
   Brighton Line
   Crosstown Line
   Culver Line
   Fulton St. Line
- ----- Montague St. Tunnel Line
- - Eastern Parkway Line

- Special Downtown Brooklyn District
- Subway Station
- Subway Entrance
- 1 Court St.-Borough Hall Station
- ② DeKalb Ave. Station
- 3 Hoyt St. Station
- ④ Hoyt-Schermerhorn Streets Station
- ⑤ Jay St.-Borough Hall-Lawrence St. Station
- ⑥ Nevins St. Station
- ⑦ Atlantic Ave.-Pacific St. Station