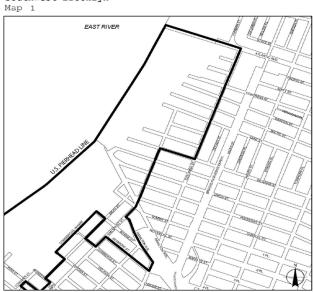

| <u>Borough</u>                    | <u>Community</u><br><u>Districts</u> | Name of Designated<br>Area<br>in M District               | <u>Map_No</u>    |
|-----------------------------------|--------------------------------------|-----------------------------------------------------------|------------------|
| The Bronx                         | <u>1, 2</u>                          | Port Morris                                               | <u>Maps 1-3</u>  |
| The Bronx                         | 2                                    | <u>Hunts Point</u>                                        | <u>Maps 1-3</u>  |
| The Bronx                         | <u>9, 10</u>                         | <u>Zerega</u>                                             | <u>Maps 1, 2</u> |
| The Bronx                         | <u>3, 4, 6</u>                       | Bathgate                                                  | <u>Map 1</u>     |
| The Bronx                         | 10, 12                               | Eastchester                                               | <u>Map 1</u>     |
| <u>Brooklyn</u>                   | 2                                    | Brooklyn Navy Yard                                        | <u>Map 1</u>     |
| <u>Brooklyn</u>                   | <u>6, 7</u>                          | Southwest Brooklyn                                        | <u>Maps 1-5</u>  |
| <u>Brooklyn</u>                   | 5, 16, 17, 18                        | Flatlands/Fairfield                                       | <u>Maps 1-4</u>  |
| <u>Brooklyn</u>                   | <u>5, 16</u>                         | East New York                                             | <u>Maps 1, 2</u> |
| Brooklyn/<br>Queens               | <u>BK 4/QN 5</u>                     | Ridgewood                                                 | <u>Map 1</u>     |
| <u>Brooklyn</u>                   | 1                                    | <u>Williamsburg/</u><br><u>Greenpoint</u>                 | <u>Map 1</u>     |
| <u>Brooklyn/</u><br><u>Queens</u> | <u>BK 1, 4/QN 2</u>                  | <u>North Brooklyn/Long</u><br><u>Island City/ Maspeth</u> | <u>Maps 1-3</u>  |
| <u>Queens/</u><br><u>Brooklyn</u> | <u>QN 2, 5/BK 1</u>                  | <u>Maspeth/North</u><br><u>Brooklyn</u>                   | <u>Maps 1-4</u>  |
| <u>Queens</u>                     | <u>1, 2</u>                          | Long Island City                                          | <u>Maps 1-4</u>  |
| Queens                            | 2                                    | <u>Woodside</u>                                           | <u>Map 1</u>     |
| Queens                            | 1                                    | <u>Steinway</u>                                           | <u>Maps 1, 2</u> |
| Queens                            | 9,12                                 | Jamaica                                                   | <u>Maps 1-4</u>  |
| Queens                            | <u>10, 12, 13</u>                    | JFK                                                       | <u>Maps 1-3</u>  |
| Staten Island                     | 1                                    | North Shore                                               | <u>Maps 1-5</u>  |
| Staten Island                     | <u>1,2</u>                           | <u>West Shore</u>                                         | <u>Maps 1-3</u>  |
| Staten Island                     | <u>3</u>                             | Rossville                                                 | <u>Map 1</u>     |

| Borough         | Community<br>Districts | <u>Name of Designated</u><br><u>Area in M District</u> | <u>Map_No</u>    |
|-----------------|------------------------|--------------------------------------------------------|------------------|
| The Bronx       | <u>1, 2</u>            | Port Morris                                            | <u>Maps 1-3</u>  |
| The Bronx       | 2                      | <u>Hunts Point</u>                                     | <u>Maps 1-3</u>  |
| The Bronx       | <u>9, 10</u>           | Zerega                                                 | <u>Maps 1, 2</u> |
| The Bronx       | <u>3, 4, 6</u>         | Bathgate                                               | <u>Map 1</u>     |
| The Bronx       | <u>10, 12</u>          | Eastchester                                            | <u>Map 1</u>     |
| Brooklyn        | 2                      | Brooklyn Navy Yard                                     | <u>Map 1</u>     |
| <u>Brooklyn</u> | <u>6, 7</u>            | Southwest Brooklyn                                     | <u>Maps 1-5</u>  |
| Brooklyn        | <u>5, 16, 17, 18</u>   | Flatlands/Fairfield                                    | <u>Maps 1-4</u>  |
| <u>Brooklyn</u> | <u>5, 16</u>           | East New York                                          | <u>Maps 1, 2</u> |