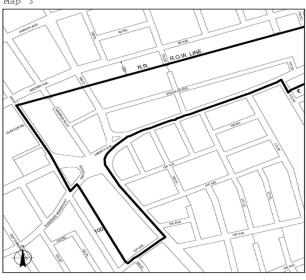

The Bronx

Fortion of Community District 1, Bronx

Port Morris/Hunts Point Map 3

Portions of Community Districts 1 and 2, Bronx

# Hunts Point Map 1

Portion of Community District 2, Bronx

Portions of Community Districts 9 and 10, Bronx

Portion of Community Districts 3, 4, and 6, Bronx

Portions of Community Districts 10 and 12, Bronx