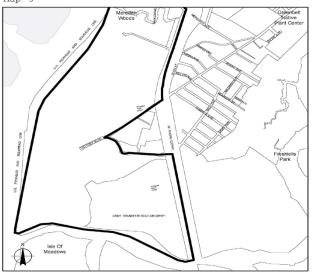

Portion of Community District 13, Queens

Portion of Community District 1, Staten Island

North Shore Map 2

Portion of Community District 1, Staten Island

Portion of Community District 1, Staten Island

Portion of Community District 1, Staten Island

Portion of Community District 1, Staten Island

Portion of Community District 1, Staten Island

West Shore Map 2

Portion of Community District 2, Staten Island

West Shore

Portion of Community District 2, Staten Island