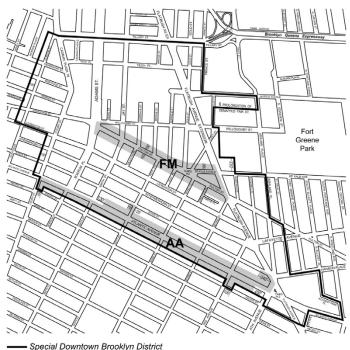

# APPENDIX E

Special Downtown Brooklyn District Maps Map 1. Special Downtown Brooklyn District and Subdistricts [EXISTING MAP]

AA Atlantic Avenue Subdistrict

FM Fulton Mall Subdistrict

#### [PROPOSED MAP]

Appendix E Special Downtown Brooklyn District Maps

Special Downtown Brooklyn District AA Atlantic Avenue Subdistrict

FM Fulton Mall Subdistrict

**Map 2. Ground Floor Retail Frontage** 