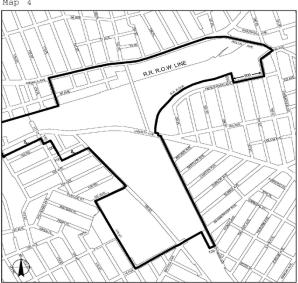

The Bronx

Fortion of Community District 1, Bronx

Port Morris/Hunts Point Map 3

Portions of Community Districts 1 and 2, Bronx

# Hunts Point Map 1

Portion of Community District 2, Bronx

Portions of Community Districts 9 and 10, Bronx

Portion of Community Districts 3, 4, and 6, Bronx

Portions of Community Districts 10 and 12, Bronx