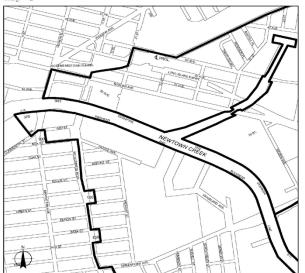

#### North Brooklyn

Portions of Community District 1, Brooklyn and Community District 4, Queens

Portion of Community District 5, Queens

Portions of Community Districts 2 and 5, Queens

Portion of Community District 2, Queens

Maspeth/North Brooklyn Map 4

Portions of Community Districts 2 and 5, Queens and Community District 1, Brooklyn

Portion of Community District 2, Queens

Portion of Community District 2. Queens

Long Island City