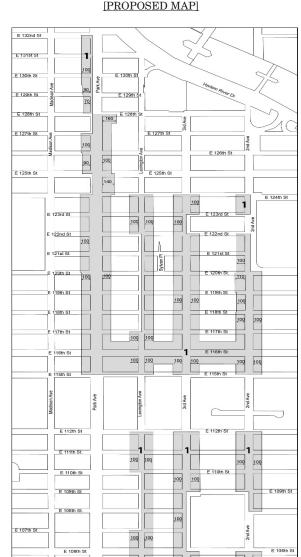

## Nos. 16, 17, 18, & 19 EAST HARLEM NEIGHBORHOOD REZONING No. 16

C 170358 ZMM

CD 11 IN THE MATTER OF an application submitted by NYC Department of City Planning pursuant to Section 197-c and 201 of the New York City Charter for the amendment of the Zoning Map, Section Nos. 6a and 6b:

- eliminating from within an existing R7-2 District a C1-4 District 1. bounded by:
  - East  $124^{\rm th}$  Street, Park Avenue, East  $123^{\rm rd}$  Street, and a line a. 100 feet westerly of Park Avenue;
  - b. East 124<sup>th</sup> Street, Second Avenue, East 123<sup>rd</sup> Street, and a line 100 feet westerly of Second Avenue;
  - East 122<sup>nd</sup> Street, Park Avenue, a line midway between East c. 116th Street-Luis Munoz Marin Boulevard and East 117th Street, a line 100 feet westerly of Lexington Avenue, East 117th Street, Lexington Avenue, East 120th Street, a line 100 feet easterly of Lexington Avenue, East 115<sup>th</sup> Street, a line 100 feet westerly of Lexington Avenue, a line midway between East 115th Street and East 116th Street-Luis Munoz Marin Boulevard, a line 100 feet easterly of Park Avenue, East 115th Street, and a line 100 feet westerly of Park Avenue; and
  - East 112<sup>th</sup> Street, a line 100 feet easterly of Lexington d. Avenue, a line midway between East 110<sup>th</sup> Street and East 111<sup>th</sup> Street, and a line 100 feet westerly of Lexington Avenue;
- 2. eliminating from within an existing R8A District a C1-5 District bounded by:
  - East  $122^{\rm nd}$  Street, Second Avenue, East  $120^{\rm th}$  Street, a line 100 feet easterly of Second Avenue, East  $115^{\rm th}$  Street, and a a. line 100 feet westerly of Second Avenue;
  - East 112<sup>th</sup> Street, a line 100 feet easterly of Third Avenue, b. East 109<sup>th</sup> Street, Third Avenue, East 106<sup>th</sup> Street, a line 100 feet easterly of Third Avenue, East 104<sup>th</sup> Street, and a line

100 feet westerly of Third Avenue;

- East  $112^{th}$  Street, a line 100 feet easterly of Second Avenue, East  $108^{th}$  Street, Second Avenue, East  $109^{th}$  Street, and a c. line 100 feet westerly of Second Avenue; and
- East 106<sup>th</sup> Street, a line 100 feet easterly of Second Avenue. d. East 104<sup>th</sup> Street, a line 100 feet westerly of Second Avenue;
- eliminating from within an existing R7-2 District a C2-4 District bounded by:
  - East 132<sup>nd</sup> Street, Park Avenue, East 131<sup>st</sup> Street, and a line a. 100 feet westerly of Park Avenue;
  - East 124<sup>th</sup> Street, a line 100 feet easterly of Park Avenue, a b. line midway between East 123rd Street and East 124th Street, and Park Avenue;
  - East 123rd Street, Park Avenue, East 122nd Street, and a line c. 100 feet westerly of Park Avenue;
  - East 124<sup>th</sup> Street, a line 100 feet easterly of Lexington Avenue, East 120<sup>th</sup> Street, Lexington Avenue, East 122<sup>nd</sup> d. Street, and a line 100 feet westerly of Lexington Avenue; and
  - a line 125 feet northerly of East 119<sup>th</sup> Street, a line 100 feet e. easterly of Park Avenue, a line midway between East 116<sup>th</sup> Street-Luis Munoz Marin Boulevard and 117<sup>th</sup> Street, and Park Avenue;
- eliminating a Special Transit Land Use District bounded by the southerly street line of East  $126^{\rm th}$  Street, a line 100 feet easterly of Second Avenue, the northerly street line of East  $120^{\rm th}$  Street 4. and its easterly prolongation, a line 100 feet westerly of Second Avenue, a line midway between East 124th Street and East 125th Street/Dr. Martin Luther King Jr. Boulevard, a line 150 feet westerly of Second Avenue, a line midway between East 125th Street/Dr. Martin Luther King Jr. Boulevard and East 126th Street, and a line 100 feet westerly of Second Avenue;
- 5. changing from an R7-2 District to an R7A District property bounded by East  $132^{nd}$  Street, a line 100 feet easterly of Madison Avenue, East  $128^{th}$  Street, Madison Avenue, East  $127^{th}$  Street, a line 100 feet easterly of Madison Avenue, East  $126^{th}$  Street, a line 100 feet westerly of Madison Avenue, 130<sup>th</sup> Street, Madison Avenue, East 131<sup>st</sup> Street, and a line 100 feet westerly of Madison Avenue;
- changing from an R7-2 District to an R7B District property 6. bounded by:
  - East 132<sup>nd</sup> Street, a line 100 feet westerly of Madison Avenue, East 131<sup>st</sup> Street, and a line 100 feet easterly of Fifth Avenue;
  - East 132<sup>nd</sup> Street, a line 100 feet westerly of Park avenue, a b. line midway between East 129th Street and East 130th Street, a line 90 feet westerly of Park Avenue, East 129<sup>th</sup> Street, a line 70 feet westerly of Park Avenue, East 128th street, and a line 100 feet easterly of Madison Avenue;
  - East 130<sup>th</sup> Street, a line 100 feet westerly of Madison Avenue, East 126<sup>th</sup> Street, and a line 100 feet easterly of Fifth Avenue;
  - East 127th Street, a line 100 feet westerly of Park Avenue, d. East 126<sup>th</sup> Street, and a line 100 feet easterly of Madison Avenue:
  - East 124<sup>th</sup> Street, a line 100 feet westerly of Second Avenue, e. East 123<sup>rd</sup> Street, a line 100 feet easterly of Third Avenue;
  - East  $123^{\rm rd}$  Street, a line 100 feet westerly of Lexington Avenue, a line midway between East  $121^{\rm st}$  Street and East f 122<sup>nd</sup> Street, and a line 100 feet easterly of Park Avenue;
  - a line midway between East 119th Street and East 120th g. Street, a line 100 feet westerly of Lexington Avenue, a line midway between East 116<sup>th</sup> Street-Luis Munoz Marin Boulevard and East 117th Street, and a line 100 feet easterly of Park Avenue;
  - a line midway between East 115th Street and East 116th h. Street-Luis Munoz Marin Boulevard, a line 100 feet westerly of Lexington Avenue, East 115th Street, and a line 100 feet easterly of Park Avenue;
  - East 111<sup>th</sup> Street, a line 100 feet westerly of Lexington Avenue, East 110<sup>th</sup> Street, a line 100 feet easterly of Park Avenue, a line midway between East 110<sup>th</sup> Street and East 111<sup>th</sup> Street, and a line 155 feet easterly of Park Avenue; i. and
  - East 107<sup>th</sup> Street, a line 100 feet westerly of Lexington Avenue, East 106<sup>th</sup> Street, a line 180 feet easterly of Park j. Avenue, a line midway between East 106<sup>th</sup> Street and East

107<sup>th</sup> Street, and a line 230 feet easterly of Park Avenue;

- changing from an C8-3 District to an R7B District property bounded by a line midway between East 129<sup>th</sup> Street and 130<sup>th</sup> Street, a line 90 feet westerly of Park Avenue, East 129<sup>th</sup> Street, and a line 100 feet westerly of Park Avenue;
- 8. changing from an R7-2 District to an R7D District property bounded by:
  - East 124<sup>th</sup> Street, a line 100 feet easterly of Lexington Avenue, a line midway between East 116<sup>th</sup> Street-Luis Munoz Marin Boulevard and East 117<sup>th</sup> Street, a line 100 feet westerly of Lexington Avenue, East 117<sup>th</sup> Street, Lexington Avenue, East 122<sup>nd</sup> Street, and a line 100 feet westerly of Lexington Avenue;
  - a line midway between East 116<sup>th</sup> Street-Luis Munoz Marin Boulevard and East 117<sup>th</sup> Street, a line 100 feet westerly of Lexington Avenue, a line midway between East 115<sup>th</sup> Street and East 116<sup>th</sup> Street-Luis Munoz Marin Boulevard, and a line 100 feet easterly of Park Avenue;
  - c. a line midway between East 115<sup>th</sup> Street and East 116<sup>th</sup> Street-Luis Munoz Marin Boulevard, a line 100 feet easterly of Lexington Avenue, East 115<sup>th</sup> Street, and a line 100 feet westerly of Lexington Avenue; and
  - East 112<sup>th</sup> Street, a line 100 feet easterly of Lexington Avenue, East 104<sup>th</sup> Street, a line 100 feet westerly of Lexington Avenue, East 107<sup>th</sup> Street, Lexington Avenue, East 110<sup>th</sup> Street, and a line 100 feet westerly of Lexington Avenue;
- 9. changing from an R7A District to an R7D District property bounded by:
  - a. a line midway between East 116<sup>th</sup> Street-Luis Munoz Marin Boulevard and East 117<sup>th</sup> Street, a line 100 feet westerly of Third Avenue, a line midway between East 115<sup>th</sup> Street and East 116<sup>th</sup> Street-Luis Munoz Marin Boulevard, and a line 100 feet easterly of Lexington Avenue; and
  - a line midway between East 116<sup>th</sup> Street-Luis Munoz Marin Boulevard and East 117<sup>th</sup> Street, a line 100 feet westerly of Second Avenue, a line midway between East 115<sup>th</sup> Street and East 116<sup>th</sup> Street-Luis Munoz Marin Boulevard, and a line 100 feet easterly of Third Avenue;
- 10. changing from an R7-2 District to an R9 District property bounded by:
  - a. East 132<sup>nd</sup> Street, the westerly boundary line of the New York Central Railroad right-of-way, East 131<sup>st</sup> Street, and a line 100 feet westerly of Park Avenue;
  - b. East  $124^{\rm th}$  Street, Second Avenue, East  $123^{\rm rd}$  Street, and a line 100 feet westerly of Second Avenue;
  - c. East  $118^{\rm th}$  Street, a line 100 feet easterly of Park Avenue, East  $115^{\rm th}$  Street, and a line 100 feet westerly of Park Avenue; and
  - d. a line midway between East 116<sup>th</sup> Street-Luis Munoz Marin Boulevard and East 117<sup>th</sup> Street, a line 100 feet easterly of Lexington Avenue, a line midway between East 115<sup>th</sup> Street and East 116<sup>th</sup> Street-Luis Munoz Marin Boulevard, and a line 100 feet westerly of Lexington Avenue;
- changing from an R7A District to an R9 District property bounded by East 120<sup>th</sup> Street, a line 100 feet westerly of Second Avenue, East 119<sup>th</sup> Street, and a line 110 feet westerly of second Avenue;
- 12. changing from an R8A District to an R9 District property bounded by:
  - a. East 122<sup>nd</sup> Street, Second Avenue, East 120<sup>th</sup> Street, a line 100 feet easterly of Second Avenue, East 115<sup>th</sup> Street, and a line 100 feet westerly of Second Avenue;
  - b. East 112<sup>th</sup> Street, a line 100 feet easterly of Second Avenue, East 108<sup>th</sup> Street, Second Avenue, East 109<sup>th</sup> Street, and a line 100 feet westerly of Second Avenue; and
  - c. East 106<sup>th</sup> Street, a line 100 feet easterly of Second Avenue, East 104<sup>th</sup> Street, and a line 100 feet westerly of Second Avenue;
- 13. changing from an R7-2 District to an R10 District property bounded by East 122<sup>nd</sup> Street, Park Avenue, a line midway between East 119<sup>th</sup> Street and East 120<sup>th</sup> Street, a line 100 feet easterly of Park Avenue, East 118<sup>th</sup> Street, a line 100 feet westerly of Park Avenue, East 120<sup>th</sup> Street and a line 100 feet westerly of Park Avenue;