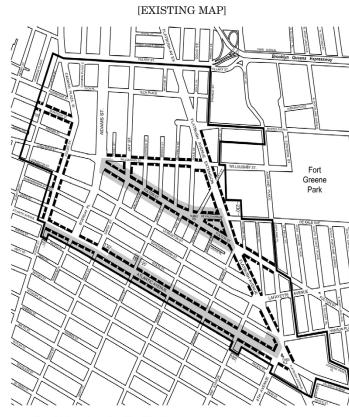

# APPENDIX E

Special Downtown Brooklyn District Maps Map 1. Special Downtown Brooklyn District and Subdistricts [EXISTING MAP]

AA Atlantic Avenue Subdistrict

FM Fulton Mall Subdistrict