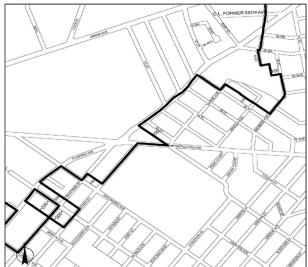

#### BROOKLYN

**Brooklyn Community District 16** 

In the R7-2 District within the area shown on the following Map 3: Map 3 - (date of adoption)

[PROPOSED MAP]

Mandatory Inclusionary Housing Program area see Section 23-154(d)(3)

Area 1 (date of adoption) - MIH Program Option 1 and Option 2 Portion of Community District 16, Brooklyn