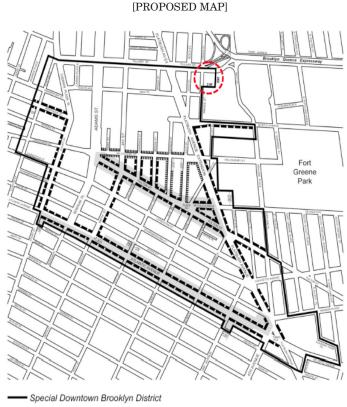

- --- 50% of the Area of the Ground Floor Street Wall to be Glazed
- 70% of the Area of the Ground Floor Street Wall to be Glazed
  - Subdistricts

Map 4. Street Wall Continuity and Mandatory Sidewalk Widenings

Street Wall Continuity Required, subject to the requirements of the Atlantic Avenue Subdistrict or Fulton Mall Subdistrict

Street Wall Continuity and Sidewalk Widening Required

Map 5. Curb Cut Restrictions