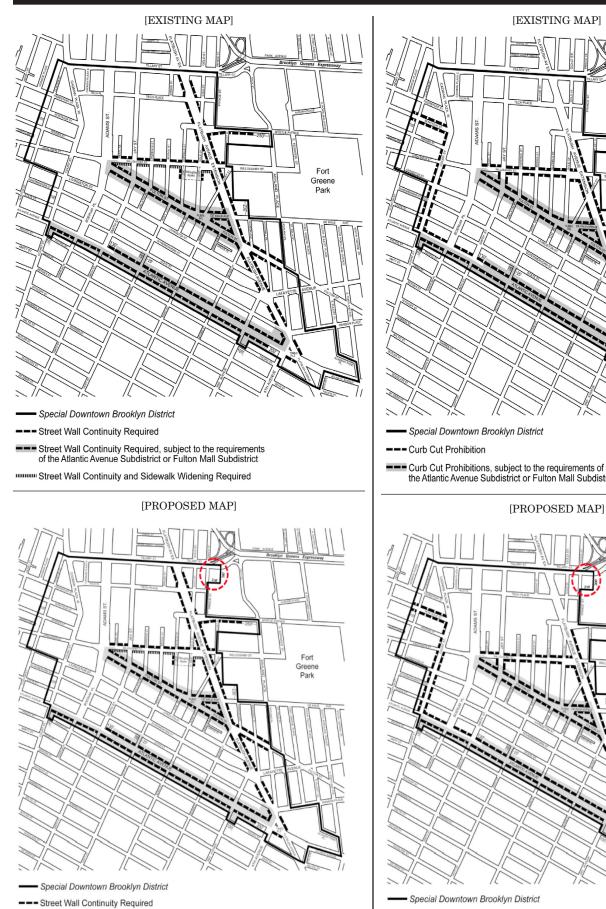

Street Wall Continuity Required, subject to the requirements of the Atlantic Avenue Subdistrict or Fulton Mall Subdistrict

Street Wall Continuity and Sidewalk Widening Required

Map 5. Curb Cut Restrictions

the Atlantic Avenue Subdistrict or Fulton Mall Subdistrict

--- Curb Cut Prohibition

--- Curb Cut Prohibitions, subject to the requirements of the Atlantic Avenue Subdistrict or Fulton Mall Subdistrict

Map 6. Height Limitation Area