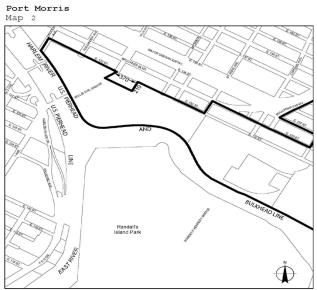

| <u>Borough</u>                    | <u>Community</u><br><u>Districts</u> | Name of Designated<br>Area<br>in M District               | <u>Map_No</u>    |
|-----------------------------------|--------------------------------------|-----------------------------------------------------------|------------------|
| The Bronx                         | <u>1, 2</u>                          | Port Morris                                               | <u>Maps 1-3</u>  |
| The Bronx                         | 2                                    | <u>Hunts Point</u>                                        | <u>Maps 1-3</u>  |
| The Bronx                         | <u>9, 10</u>                         | <u>Zerega</u>                                             | <u>Maps 1, 2</u> |
| The Bronx                         | <u>3, 4, 6</u>                       | Bathgate                                                  | <u>Map 1</u>     |
| The Bronx                         | 10, 12                               | Eastchester                                               | <u>Map 1</u>     |
| <u>Brooklyn</u>                   | 2                                    | Brooklyn Navy Yard                                        | <u>Map 1</u>     |
| <u>Brooklyn</u>                   | <u>6, 7</u>                          | Southwest Brooklyn                                        | <u>Maps 1-5</u>  |
| <u>Brooklyn</u>                   | 5, 16, 17, 18                        | Flatlands/Fairfield                                       | <u>Maps 1-4</u>  |
| <u>Brooklyn</u>                   | <u>5, 16</u>                         | East New York                                             | <u>Maps 1, 2</u> |
| Brooklyn/<br>Queens               | <u>BK 4/QN 5</u>                     | Ridgewood                                                 | <u>Map 1</u>     |
| <u>Brooklyn</u>                   | 1                                    | <u>Williamsburg/</u><br><u>Greenpoint</u>                 | <u>Map 1</u>     |
| <u>Brooklyn/</u><br><u>Queens</u> | <u>BK 1, 4/QN 2</u>                  | <u>North Brooklyn/Long</u><br><u>Island City/ Maspeth</u> | <u>Maps 1-3</u>  |
| <u>Queens/</u><br><u>Brooklyn</u> | <u>QN 2, 5/BK 1</u>                  | <u>Maspeth/North</u><br><u>Brooklyn</u>                   | <u>Maps 1-4</u>  |
| <u>Queens</u>                     | <u>1, 2</u>                          | Long Island City                                          | <u>Maps 1-4</u>  |
| Queens                            | 2                                    | <u>Woodside</u>                                           | <u>Map 1</u>     |
| Queens                            | 1                                    | <u>Steinway</u>                                           | <u>Maps 1, 2</u> |
| Queens                            | 9,12                                 | Jamaica                                                   | <u>Maps 1-4</u>  |
| Queens                            | <u>10, 12, 13</u>                    | JFK                                                       | <u>Maps 1-3</u>  |
| Staten Island                     | 1                                    | North Shore                                               | <u>Maps 1-5</u>  |
| Staten Island                     | <u>1,2</u>                           | <u>West Shore</u>                                         | <u>Maps 1-3</u>  |
| Staten Island                     | <u>3</u>                             | Rossville                                                 | <u>Map 1</u>     |

| Borough         | Community<br>Districts | <u>Name of Designated</u><br><u>Area in M District</u> | <u>Map_No</u>    |
|-----------------|------------------------|--------------------------------------------------------|------------------|
| The Bronx       | <u>1, 2</u>            | Port Morris                                            | <u>Maps 1-3</u>  |
| The Bronx       | 2                      | <u>Hunts Point</u>                                     | <u>Maps 1-3</u>  |
| The Bronx       | <u>9, 10</u>           | Zerega                                                 | <u>Maps 1, 2</u> |
| The Bronx       | <u>3, 4, 6</u>         | Bathgate                                               | <u>Map 1</u>     |
| The Bronx       | <u>10, 12</u>          | Eastchester                                            | <u>Map 1</u>     |
| Brooklyn        | 2                      | Brooklyn Navy Yard                                     | <u>Map 1</u>     |
| <u>Brooklyn</u> | <u>6, 7</u>            | Southwest Brooklyn                                     | <u>Maps 1-5</u>  |
| Brooklyn        | <u>5, 16, 17, 18</u>   | Flatlands/Fairfield                                    | <u>Maps 1-4</u>  |
| <u>Brooklyn</u> | <u>5, 16</u>           | East New York                                          | <u>Maps 1, 2</u> |