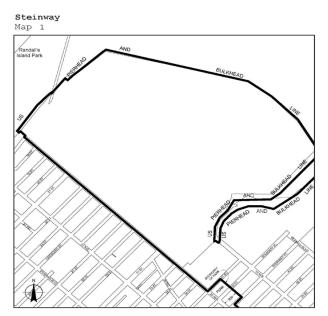

| Brooklyn/<br>Queens            | <u>BK 4/QN 5</u>    | Ridgewood                                                 | <u>Map 1</u>     |
|--------------------------------|---------------------|-----------------------------------------------------------|------------------|
| <u>Brooklyn</u>                | 1                   | Williamsburg/Greenpoint                                   | <u>Map 1</u>     |
| Brooklyn/<br>Queens            | <u>BK 1, 4/QN 2</u> | <u>North Brooklyn/Long</u><br><u>Island City/ Maspeth</u> | <u>Maps 1-3</u>  |
| Queens/<br>Brooklyn            | <u>QN 2, 5/BK 1</u> | Maspeth/North Brooklyn                                    | <u>Maps 1-4</u>  |
| Queens                         | <u>1, 2</u>         | Long Island City                                          | <u>Maps 1-4</u>  |
| Queens                         | 2                   | Woodside                                                  | <u>Map 1</u>     |
| Queens                         | 1                   | Steinway                                                  | <u>Maps 1, 2</u> |
| Queens                         | <u>9, 12</u>        | <u>Jamaica</u>                                            | <u>Maps 1-4</u>  |
| Queens                         | <u>10, 12, 13</u>   | JFK                                                       | <u>Maps 1-3</u>  |
| <u>Staten</u><br><u>Island</u> | 1                   | North Shore                                               | <u>Maps 1-5</u>  |
| <u>Staten</u><br><u>Island</u> | <u>1, 2</u>         | West Shore                                                | <u>Maps 1-3</u>  |
| <u>Staten</u><br><u>Island</u> | <u>3</u>            | Rossville                                                 | <u>Map 1</u>     |