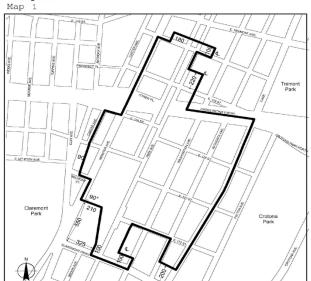

| <u>Borough</u>                    | <u>Community</u><br><u>Districts</u> | Name of Designated<br>Area<br>in M District               | <u>Map_No</u>    |
|-----------------------------------|--------------------------------------|-----------------------------------------------------------|------------------|
| The Bronx                         | <u>1, 2</u>                          | Port Morris                                               | <u>Maps 1-3</u>  |
| The Bronx                         | 2                                    | <u>Hunts Point</u>                                        | <u>Maps 1-3</u>  |
| The Bronx                         | <u>9, 10</u>                         | <u>Zerega</u>                                             | <u>Maps 1, 2</u> |
| The Bronx                         | <u>3, 4, 6</u>                       | Bathgate                                                  | <u>Map 1</u>     |
| The Bronx                         | 10, 12                               | Eastchester                                               | <u>Map 1</u>     |
| <u>Brooklyn</u>                   | 2                                    | Brooklyn Navy Yard                                        | <u>Map 1</u>     |
| <u>Brooklyn</u>                   | <u>6, 7</u>                          | Southwest Brooklyn                                        | <u>Maps 1-5</u>  |
| <u>Brooklyn</u>                   | 5, 16, 17, 18                        | Flatlands/Fairfield                                       | <u>Maps 1-4</u>  |
| <u>Brooklyn</u>                   | <u>5, 16</u>                         | East New York                                             | <u>Maps 1, 2</u> |
| Brooklyn/<br>Queens               | <u>BK 4/QN 5</u>                     | Ridgewood                                                 | <u>Map 1</u>     |
| <u>Brooklyn</u>                   | 1                                    | <u>Williamsburg/</u><br><u>Greenpoint</u>                 | <u>Map 1</u>     |
| <u>Brooklyn/</u><br><u>Queens</u> | <u>BK 1, 4/QN 2</u>                  | <u>North Brooklyn/Long</u><br><u>Island City/ Maspeth</u> | <u>Maps 1-3</u>  |
| <u>Queens/</u><br><u>Brooklyn</u> | <u>QN 2, 5/BK 1</u>                  | <u>Maspeth/North</u><br><u>Brooklyn</u>                   | <u>Maps 1-4</u>  |
| <u>Queens</u>                     | <u>1, 2</u>                          | Long Island City                                          | <u>Maps 1-4</u>  |
| Queens                            | 2                                    | <u>Woodside</u>                                           | <u>Map 1</u>     |
| Queens                            | 1                                    | <u>Steinway</u>                                           | <u>Maps 1, 2</u> |
| Queens                            | 9,12                                 | Jamaica                                                   | <u>Maps 1-4</u>  |
| Queens                            | <u>10, 12, 13</u>                    | JFK                                                       | <u>Maps 1-3</u>  |
| Staten Island                     | 1                                    | North Shore                                               | <u>Maps 1-5</u>  |
| Staten Island                     | <u>1,2</u>                           | <u>West Shore</u>                                         | <u>Maps 1-3</u>  |
| Staten Island                     | <u>3</u>                             | Rossville                                                 | <u>Map 1</u>     |

Portion of Community District 9, Bronx

Portions of Community Districts 9 and 10, Bronx

Portion of Community Districts 3, 4, and 6, Bronx

Eastchester

Portions of Community Districts 10 and 12, Bronx Brooklyn Navy Yard Map 1

| Borough         | Community<br>Districts | <u>Name of Designated</u><br><u>Area in M District</u> | <u>Map_No</u>    |
|-----------------|------------------------|--------------------------------------------------------|------------------|
| The Bronx       | <u>1, 2</u>            | Port Morris                                            | <u>Maps 1-3</u>  |
| The Bronx       | 2                      | <u>Hunts Point</u>                                     | <u>Maps 1-3</u>  |
| The Bronx       | <u>9, 10</u>           | Zerega                                                 | <u>Maps 1, 2</u> |
| The Bronx       | <u>3, 4, 6</u>         | Bathgate                                               | <u>Map 1</u>     |
| The Bronx       | <u>10, 12</u>          | Eastchester                                            | <u>Map 1</u>     |
| Brooklyn        | 2                      | Brooklyn Navy Yard                                     | <u>Map 1</u>     |
| <u>Brooklyn</u> | <u>6, 7</u>            | Southwest Brooklyn                                     | <u>Maps 1-5</u>  |
| Brooklyn        | <u>5, 16, 17, 18</u>   | Flatlands/Fairfield                                    | <u>Maps 1-4</u>  |
| <u>Brooklyn</u> | <u>5, 16</u>           | East New York                                          | <u>Maps 1, 2</u> |

The Bronx

Fortion of Community District 1, Bronx

Port Morris/Hunts Point Map 3

Portions of Community Districts 1 and 2, Bronx