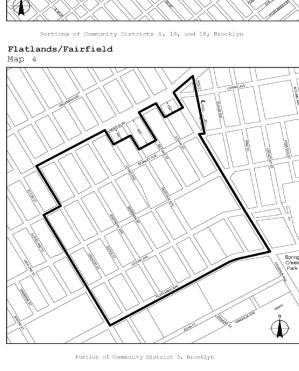

# Flatlands/Fairfield

Portions of Community Districts 17 and 18, Brooklyn

#### Flatlands/Fairfield

Portions of Community Districts 17 and 18, Brooklyn

#### Flatlands/Fairfield Мар 3

Portions of Community Districts 5, 16, and 18, Brooklyn

Portion of Community District 5, Brooklyn

#### Flatlands/Fairfield

#### Flatlands/Fairfield

Portion of Community District 5, Brooklyn