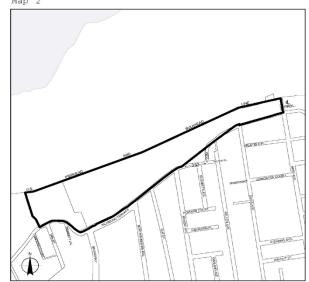

| <u>Borough</u>                    | <u>Community</u><br><u>Districts</u> | Name of Designated<br>Area<br>in M District               | <u>Map_No</u>    |
|-----------------------------------|--------------------------------------|-----------------------------------------------------------|------------------|
| The Bronx                         | <u>1, 2</u>                          | Port Morris                                               | <u>Maps 1-3</u>  |
| The Bronx                         | 2                                    | <u>Hunts Point</u>                                        | <u>Maps 1-3</u>  |
| The Bronx                         | <u>9, 10</u>                         | <u>Zerega</u>                                             | <u>Maps 1, 2</u> |
| The Bronx                         | <u>3, 4, 6</u>                       | Bathgate                                                  | <u>Map 1</u>     |
| The Bronx                         | 10, 12                               | Eastchester                                               | <u>Map 1</u>     |
| <u>Brooklyn</u>                   | 2                                    | Brooklyn Navy Yard                                        | <u>Map 1</u>     |
| <u>Brooklyn</u>                   | <u>6, 7</u>                          | Southwest Brooklyn                                        | <u>Maps 1-5</u>  |
| <u>Brooklyn</u>                   | 5, 16, 17, 18                        | Flatlands/Fairfield                                       | <u>Maps 1-4</u>  |
| <u>Brooklyn</u>                   | <u>5, 16</u>                         | East New York                                             | <u>Maps 1, 2</u> |
| Brooklyn/<br>Queens               | <u>BK 4/QN 5</u>                     | Ridgewood                                                 | <u>Map 1</u>     |
| <u>Brooklyn</u>                   | 1                                    | <u>Williamsburg/</u><br><u>Greenpoint</u>                 | <u>Map 1</u>     |
| <u>Brooklyn/</u><br><u>Queens</u> | <u>BK 1, 4/QN 2</u>                  | <u>North Brooklyn/Long</u><br><u>Island City/ Maspeth</u> | <u>Maps 1-3</u>  |
| <u>Queens/</u><br><u>Brooklyn</u> | <u>QN 2, 5/BK 1</u>                  | <u>Maspeth/North</u><br><u>Brooklyn</u>                   | <u>Maps 1-4</u>  |
| <u>Queens</u>                     | <u>1, 2</u>                          | Long Island City                                          | <u>Maps 1-4</u>  |
| Queens                            | 2                                    | <u>Woodside</u>                                           | <u>Map 1</u>     |
| Queens                            | 1                                    | <u>Steinway</u>                                           | <u>Maps 1, 2</u> |
| Queens                            | 9,12                                 | Jamaica                                                   | <u>Maps 1-4</u>  |
| Queens                            | <u>10, 12, 13</u>                    | JFK                                                       | <u>Maps 1-3</u>  |
| Staten Island                     | 1                                    | North Shore                                               | <u>Maps 1-5</u>  |
| Staten Island                     | <u>1,2</u>                           | <u>West Shore</u>                                         | <u>Maps 1-3</u>  |
| Staten Island                     | <u>3</u>                             | Rossville                                                 | <u>Map 1</u>     |

| Borough         | Community<br>Districts | <u>Name of Designated</u><br><u>Area in M District</u> | <u>Map_No</u>    |
|-----------------|------------------------|--------------------------------------------------------|------------------|
| The Bronx       | <u>1, 2</u>            | Port Morris                                            | <u>Maps 1-3</u>  |
| The Bronx       | 2                      | <u>Hunts Point</u>                                     | <u>Maps 1-3</u>  |
| The Bronx       | <u>9, 10</u>           | Zerega                                                 | <u>Maps 1, 2</u> |
| The Bronx       | <u>3, 4, 6</u>         | Bathgate                                               | <u>Map 1</u>     |
| The Bronx       | <u>10, 12</u>          | Eastchester                                            | <u>Map 1</u>     |
| Brooklyn        | 2                      | Brooklyn Navy Yard                                     | <u>Map 1</u>     |
| <u>Brooklyn</u> | <u>6, 7</u>            | Southwest Brooklyn                                     | <u>Maps 1-5</u>  |
| Brooklyn        | <u>5, 16, 17, 18</u>   | Flatlands/Fairfield                                    | <u>Maps 1-4</u>  |
| <u>Brooklyn</u> | <u>5, 16</u>           | East New York                                          | <u>Maps 1, 2</u> |

| Brooklyn/<br>Queens            | <u>BK 4/QN 5</u>    | Ridgewood                                                 | <u>Map 1</u>     |
|--------------------------------|---------------------|-----------------------------------------------------------|------------------|
| <u>Brooklyn</u>                | 1                   | Williamsburg/Greenpoint                                   | <u>Map 1</u>     |
| Brooklyn/<br>Queens            | <u>BK 1, 4/QN 2</u> | <u>North Brooklyn/Long</u><br><u>Island City/ Maspeth</u> | <u>Maps 1-3</u>  |
| Queens/<br>Brooklyn            | <u>QN 2, 5/BK 1</u> | Maspeth/North Brooklyn                                    | <u>Maps 1-4</u>  |
| Queens                         | <u>1, 2</u>         | Long Island City                                          | <u>Maps 1-4</u>  |
| Queens                         | 2                   | Woodside                                                  | <u>Map 1</u>     |
| Queens                         | 1                   | Steinway                                                  | <u>Maps 1, 2</u> |
| Queens                         | <u>9, 12</u>        | <u>Jamaica</u>                                            | <u>Maps 1-4</u>  |
| Queens                         | <u>10, 12, 13</u>   | JFK                                                       | <u>Maps 1-3</u>  |
| <u>Staten</u><br><u>Island</u> | 1                   | North Shore                                               | <u>Maps 1-5</u>  |
| <u>Staten</u><br><u>Island</u> | <u>1, 2</u>         | West Shore                                                | <u>Maps 1-3</u>  |
| <u>Staten</u><br><u>Island</u> | <u>3</u>            | Rossville                                                 | <u>Map 1</u>     |