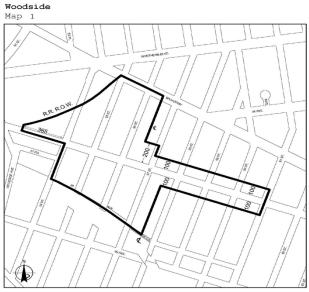

| Brooklyn/<br>Queens            | <u>BK 4/QN 5</u>    | Ridgewood                                                 | <u>Map 1</u>     |
|--------------------------------|---------------------|-----------------------------------------------------------|------------------|
| <u>Brooklyn</u>                | 1                   | Williamsburg/Greenpoint                                   | <u>Map 1</u>     |
| Brooklyn/<br>Queens            | <u>BK 1, 4/QN 2</u> | <u>North Brooklyn/Long</u><br><u>Island City/ Maspeth</u> | <u>Maps 1-3</u>  |
| Queens/<br>Brooklyn            | <u>QN 2, 5/BK 1</u> | Maspeth/North Brooklyn                                    | <u>Maps 1-4</u>  |
| Queens                         | <u>1, 2</u>         | Long Island City                                          | <u>Maps 1-4</u>  |
| Queens                         | 2                   | Woodside                                                  | <u>Map 1</u>     |
| Queens                         | 1                   | Steinway                                                  | <u>Maps 1, 2</u> |
| Queens                         | <u>9, 12</u>        | <u>Jamaica</u>                                            | <u>Maps 1-4</u>  |
| Queens                         | <u>10, 12, 13</u>   | JFK                                                       | <u>Maps 1-3</u>  |
| <u>Staten</u><br><u>Island</u> | 1                   | North Shore                                               | <u>Maps 1-5</u>  |
| <u>Staten</u><br><u>Island</u> | <u>1, 2</u>         | West Shore                                                | <u>Maps 1-3</u>  |
| <u>Staten</u><br><u>Island</u> | <u>3</u>            | Rossville                                                 | <u>Map 1</u>     |