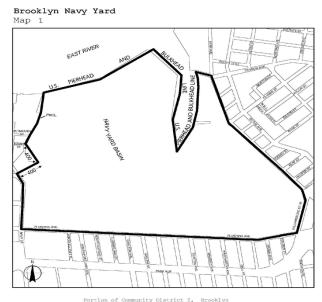

| <u>Borough</u>                    | <u>Community</u><br><u>Districts</u> | Name of Designated<br>Area<br>in M District               | <u>Map_No</u>    |
|-----------------------------------|--------------------------------------|-----------------------------------------------------------|------------------|
| The Bronx                         | <u>1, 2</u>                          | Port Morris                                               | <u>Maps 1-3</u>  |
| The Bronx                         | 2                                    | <u>Hunts Point</u>                                        | <u>Maps 1-3</u>  |
| The Bronx                         | <u>9, 10</u>                         | <u>Zerega</u>                                             | <u>Maps 1, 2</u> |
| The Bronx                         | <u>3, 4, 6</u>                       | Bathgate                                                  | <u>Map 1</u>     |
| The Bronx                         | 10, 12                               | Eastchester                                               | <u>Map 1</u>     |
| <u>Brooklyn</u>                   | 2                                    | Brooklyn Navy Yard                                        | <u>Map 1</u>     |
| <u>Brooklyn</u>                   | <u>6, 7</u>                          | Southwest Brooklyn                                        | <u>Maps 1-5</u>  |
| <u>Brooklyn</u>                   | 5, 16, 17, 18                        | Flatlands/Fairfield                                       | <u>Maps 1-4</u>  |
| <u>Brooklyn</u>                   | <u>5, 16</u>                         | East New York                                             | <u>Maps 1, 2</u> |
| Brooklyn/<br>Queens               | <u>BK 4/QN 5</u>                     | Ridgewood                                                 | <u>Map 1</u>     |
| <u>Brooklyn</u>                   | 1                                    | <u>Williamsburg/</u><br><u>Greenpoint</u>                 | <u>Map 1</u>     |
| <u>Brooklyn/</u><br><u>Queens</u> | <u>BK 1, 4/QN 2</u>                  | <u>North Brooklyn/Long</u><br><u>Island City/ Maspeth</u> | <u>Maps 1-3</u>  |
| <u>Queens/</u><br><u>Brooklyn</u> | <u>QN 2, 5/BK 1</u>                  | <u>Maspeth/North</u><br><u>Brooklyn</u>                   | <u>Maps 1-4</u>  |
| <u>Queens</u>                     | <u>1, 2</u>                          | Long Island City                                          | <u>Maps 1-4</u>  |
| Queens                            | 2                                    | <u>Woodside</u>                                           | <u>Map 1</u>     |
| Queens                            | 1                                    | <u>Steinway</u>                                           | <u>Maps 1, 2</u> |
| Queens                            | 9,12                                 | Jamaica                                                   | <u>Maps 1-4</u>  |
| Queens                            | <u>10, 12, 13</u>                    | JFK                                                       | <u>Maps 1-3</u>  |
| Staten Island                     | 1                                    | North Shore                                               | <u>Maps 1-5</u>  |
| Staten Island                     | <u>1,2</u>                           | <u>West Shore</u>                                         | <u>Maps 1-3</u>  |
| Staten Island                     | <u>3</u>                             | Rossville                                                 | <u>Map 1</u>     |

Portion of Community District 9, Bronx

Portions of Community Districts 9 and 10, Bronx

Portion of Community Districts 3, 4, and 6, Bronx

Eastchester

Portions of Community Districts 10 and 12, Bronx Brooklyn Navy Yard Map 1

| Borough         | Community<br>Districts | <u>Name of Designated</u><br><u>Area in M District</u> | <u>Map_No</u>    |
|-----------------|------------------------|--------------------------------------------------------|------------------|
| The Bronx       | <u>1, 2</u>            | Port Morris                                            | <u>Maps 1-3</u>  |
| The Bronx       | 2                      | <u>Hunts Point</u>                                     | <u>Maps 1-3</u>  |
| The Bronx       | <u>9, 10</u>           | Zerega                                                 | <u>Maps 1, 2</u> |
| The Bronx       | <u>3, 4, 6</u>         | Bathgate                                               | <u>Map 1</u>     |
| The Bronx       | <u>10, 12</u>          | Eastchester                                            | <u>Map 1</u>     |
| Brooklyn        | 2                      | Brooklyn Navy Yard                                     | <u>Map 1</u>     |
| <u>Brooklyn</u> | <u>6, 7</u>            | Southwest Brooklyn                                     | <u>Maps 1-5</u>  |
| Brooklyn        | <u>5, 16, 17, 18</u>   | Flatlands/Fairfield                                    | <u>Maps 1-4</u>  |
| <u>Brooklyn</u> | <u>5, 16</u>           | East New York                                          | <u>Maps 1, 2</u> |

The Bronx

Fortion of Community District 1, Bronx

Port Morris/Hunts Point Map 3

Portions of Community Districts 1 and 2, Bronx