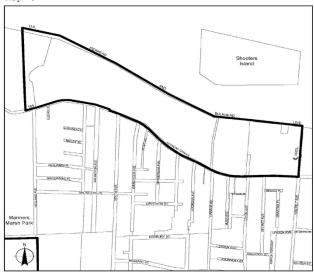

Portion of Community District 13, Queens

Portion of Community District 1, Staten Island

North Shore Map 2

Portion of Community District 1, Staten Island

Portion of Community District 1, Staten Island

Portion of Community District 1, Staten Island

Portion of Community District 1, Staten Island

Portion of Community District 1, Staten Island

West Shore Map 2

Portion of Community District 2, Staten Island

West Shore

Portion of Community District 2, Staten Island