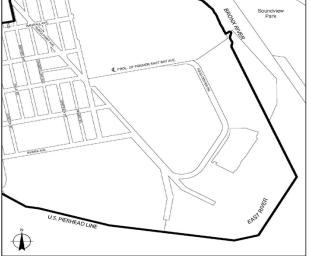

| <u>Borough</u>                    | <u>Community</u><br><u>Districts</u> | Name of Designated<br>Area<br>in M District               | <u>Map_No</u>    |
|-----------------------------------|--------------------------------------|-----------------------------------------------------------|------------------|
| The Bronx                         | <u>1, 2</u>                          | Port Morris                                               | <u>Maps 1-3</u>  |
| The Bronx                         | 2                                    | <u>Hunts Point</u>                                        | <u>Maps 1-3</u>  |
| The Bronx                         | <u>9, 10</u>                         | <u>Zerega</u>                                             | <u>Maps 1, 2</u> |
| The Bronx                         | <u>3, 4, 6</u>                       | Bathgate                                                  | <u>Map 1</u>     |
| The Bronx                         | 10, 12                               | Eastchester                                               | <u>Map 1</u>     |
| <u>Brooklyn</u>                   | 2                                    | Brooklyn Navy Yard                                        | <u>Map 1</u>     |
| <u>Brooklyn</u>                   | <u>6, 7</u>                          | Southwest Brooklyn                                        | <u>Maps 1-5</u>  |
| <u>Brooklyn</u>                   | 5, 16, 17, 18                        | Flatlands/Fairfield                                       | <u>Maps 1-4</u>  |
| <u>Brooklyn</u>                   | <u>5, 16</u>                         | East New York                                             | <u>Maps 1, 2</u> |
| Brooklyn/<br>Queens               | <u>BK 4/QN 5</u>                     | Ridgewood                                                 | <u>Map 1</u>     |
| <u>Brooklyn</u>                   | 1                                    | <u>Williamsburg/</u><br><u>Greenpoint</u>                 | <u>Map 1</u>     |
| <u>Brooklyn/</u><br><u>Queens</u> | <u>BK 1, 4/QN 2</u>                  | <u>North Brooklyn/Long</u><br><u>Island City/ Maspeth</u> | <u>Maps 1-3</u>  |
| <u>Queens/</u><br><u>Brooklyn</u> | <u>QN 2, 5/BK 1</u>                  | <u>Maspeth/North</u><br><u>Brooklyn</u>                   | <u>Maps 1-4</u>  |
| <u>Queens</u>                     | <u>1, 2</u>                          | Long Island City                                          | <u>Maps 1-4</u>  |
| Queens                            | 2                                    | <u>Woodside</u>                                           | <u>Map 1</u>     |
| Queens                            | 1                                    | <u>Steinway</u>                                           | <u>Maps 1, 2</u> |
| Queens                            | 9,12                                 | Jamaica                                                   | <u>Maps 1-4</u>  |
| Queens                            | <u>10, 12, 13</u>                    | JFK                                                       | <u>Maps 1-3</u>  |
| Staten Island                     | 1                                    | North Shore                                               | <u>Maps 1-5</u>  |
| Staten Island                     | <u>1,2</u>                           | <u>West Shore</u>                                         | <u>Maps 1-3</u>  |
| Staten Island                     | <u>3</u>                             | Rossville                                                 | <u>Map 1</u>     |

| Borough         | Community<br>Districts | <u>Name of Designated</u><br><u>Area in M District</u> | <u>Map_No</u>    |
|-----------------|------------------------|--------------------------------------------------------|------------------|
| The Bronx       | <u>1, 2</u>            | Port Morris                                            | <u>Maps 1-3</u>  |
| The Bronx       | 2                      | <u>Hunts Point</u>                                     | <u>Maps 1-3</u>  |
| The Bronx       | <u>9, 10</u>           | Zerega                                                 | <u>Maps 1, 2</u> |
| The Bronx       | <u>3, 4, 6</u>         | Bathgate                                               | <u>Map 1</u>     |
| The Bronx       | <u>10, 12</u>          | Eastchester                                            | <u>Map 1</u>     |
| Brooklyn        | 2                      | Brooklyn Navy Yard                                     | <u>Map 1</u>     |
| <u>Brooklyn</u> | <u>6, 7</u>            | Southwest Brooklyn                                     | <u>Maps 1-5</u>  |
| Brooklyn        | <u>5, 16, 17, 18</u>   | Flatlands/Fairfield                                    | <u>Maps 1-4</u>  |
| <u>Brooklyn</u> | <u>5, 16</u>           | East New York                                          | <u>Maps 1, 2</u> |