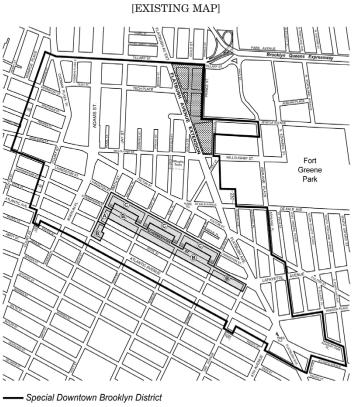

# APPENDIX E

Special Downtown Brooklyn District Maps Map 1. Special Downtown Brooklyn District and Subdistricts [EXISTING MAP]

AA Atlantic Avenue Subdistrict

FM Fulton Mall Subdistrict