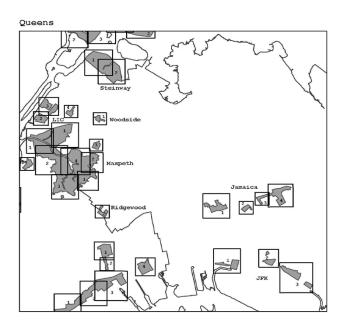

| <u>Borough</u>                    | <u>Community</u><br><u>Districts</u> | Name of Designated<br>Area<br>in M District               | <u>Map_No</u>    |
|-----------------------------------|--------------------------------------|-----------------------------------------------------------|------------------|
| The Bronx                         | <u>1, 2</u>                          | Port Morris                                               | <u>Maps 1-3</u>  |
| The Bronx                         | 2                                    | <u>Hunts Point</u>                                        | <u>Maps 1-3</u>  |
| The Bronx                         | <u>9, 10</u>                         | <u>Zerega</u>                                             | <u>Maps 1, 2</u> |
| The Bronx                         | <u>3, 4, 6</u>                       | Bathgate                                                  | <u>Map 1</u>     |
| The Bronx                         | 10, 12                               | Eastchester                                               | <u>Map 1</u>     |
| <u>Brooklyn</u>                   | 2                                    | Brooklyn Navy Yard                                        | <u>Map 1</u>     |
| <u>Brooklyn</u>                   | <u>6, 7</u>                          | Southwest Brooklyn                                        | <u>Maps 1-5</u>  |
| <u>Brooklyn</u>                   | 5, 16, 17, 18                        | Flatlands/Fairfield                                       | <u>Maps 1-4</u>  |
| <u>Brooklyn</u>                   | <u>5, 16</u>                         | East New York                                             | <u>Maps 1, 2</u> |
| Brooklyn/<br>Queens               | <u>BK 4/QN 5</u>                     | Ridgewood                                                 | <u>Map 1</u>     |
| <u>Brooklyn</u>                   | 1                                    | <u>Williamsburg/</u><br><u>Greenpoint</u>                 | <u>Map 1</u>     |
| <u>Brooklyn/</u><br><u>Queens</u> | <u>BK 1, 4/QN 2</u>                  | <u>North Brooklyn/Long</u><br><u>Island City/ Maspeth</u> | <u>Maps 1-3</u>  |
| <u>Queens/</u><br><u>Brooklyn</u> | <u>QN 2, 5/BK 1</u>                  | <u>Maspeth/North</u><br><u>Brooklyn</u>                   | <u>Maps 1-4</u>  |
| <u>Queens</u>                     | <u>1, 2</u>                          | Long Island City                                          | <u>Maps 1-4</u>  |
| Queens                            | 2                                    | <u>Woodside</u>                                           | <u>Map 1</u>     |
| Queens                            | 1                                    | <u>Steinway</u>                                           | <u>Maps 1, 2</u> |
| Queens                            | 9,12                                 | Jamaica                                                   | <u>Maps 1-4</u>  |
| Queens                            | <u>10, 12, 13</u>                    | JFK                                                       | <u>Maps 1-3</u>  |
| Staten Island                     | 1                                    | North Shore                                               | <u>Maps 1-5</u>  |
| Staten Island                     | <u>1,2</u>                           | <u>West Shore</u>                                         | <u>Maps 1-3</u>  |
| Staten Island                     | <u>3</u>                             | Rossville                                                 | <u>Map 1</u>     |