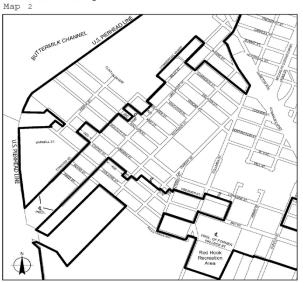

| <u>Borough</u>                    | <u>Community</u><br><u>Districts</u> | Name of Designated<br>Area<br>in M District               | <u>Map_No</u>    |
|-----------------------------------|--------------------------------------|-----------------------------------------------------------|------------------|
| The Bronx                         | <u>1, 2</u>                          | Port Morris                                               | <u>Maps 1-3</u>  |
| The Bronx                         | 2                                    | <u>Hunts Point</u>                                        | <u>Maps 1-3</u>  |
| The Bronx                         | <u>9, 10</u>                         | <u>Zerega</u>                                             | <u>Maps 1, 2</u> |
| The Bronx                         | <u>3, 4, 6</u>                       | Bathgate                                                  | <u>Map 1</u>     |
| The Bronx                         | 10, 12                               | Eastchester                                               | <u>Map 1</u>     |
| <u>Brooklyn</u>                   | 2                                    | Brooklyn Navy Yard                                        | <u>Map 1</u>     |
| <u>Brooklyn</u>                   | <u>6, 7</u>                          | Southwest Brooklyn                                        | <u>Maps 1-5</u>  |
| <u>Brooklyn</u>                   | 5, 16, 17, 18                        | Flatlands/Fairfield                                       | <u>Maps 1-4</u>  |
| <u>Brooklyn</u>                   | <u>5, 16</u>                         | East New York                                             | <u>Maps 1, 2</u> |
| Brooklyn/<br>Queens               | <u>BK 4/QN 5</u>                     | Ridgewood                                                 | <u>Map 1</u>     |
| <u>Brooklyn</u>                   | 1                                    | <u>Williamsburg/</u><br><u>Greenpoint</u>                 | <u>Map 1</u>     |
| <u>Brooklyn/</u><br><u>Queens</u> | <u>BK 1, 4/QN 2</u>                  | <u>North Brooklyn/Long</u><br><u>Island City/ Maspeth</u> | <u>Maps 1-3</u>  |
| <u>Queens/</u><br><u>Brooklyn</u> | <u>QN 2, 5/BK 1</u>                  | <u>Maspeth/North</u><br><u>Brooklyn</u>                   | <u>Maps 1-4</u>  |
| <u>Queens</u>                     | <u>1, 2</u>                          | Long Island City                                          | <u>Maps 1-4</u>  |
| Queens                            | 2                                    | <u>Woodside</u>                                           | <u>Map 1</u>     |
| Queens                            | 1                                    | <u>Steinway</u>                                           | <u>Maps 1, 2</u> |
| Queens                            | 9,12                                 | Jamaica                                                   | <u>Maps 1-4</u>  |
| Queens                            | <u>10, 12, 13</u>                    | JFK                                                       | <u>Maps 1-3</u>  |
| Staten Island                     | 1                                    | North Shore                                               | <u>Maps 1-5</u>  |
| Staten Island                     | <u>1,2</u>                           | <u>West Shore</u>                                         | <u>Maps 1-3</u>  |
| Staten Island                     | <u>3</u>                             | Rossville                                                 | <u>Map 1</u>     |

Portion of Community District 2, Brooklyn

Portion of Community District 6, Brooklyn

Southwest Brooklyn

Portion of Community District 6, Brooklyn

Portions of Community Districts 6 and 7, Brooklyn

Portions of Community Districts 6 and 7, Brooklyn