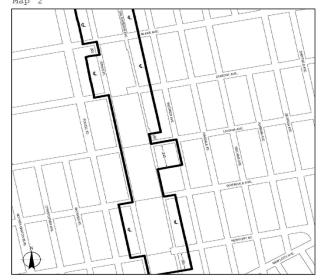

### **Brooklyn Community District 3**

In the <u>R6A</u>, R7A and R7D Districts within the areas shown on the following Maps 1, 2, 3, 4, and 5:

\* \*

[EXISTING MAP]

Inclusionary Housing Designated Area

Excluded Area

Map 3 - [date of adoption]

[PROPOSED MAP]

Mandatory Inclusionary Housing Program area see Section

23-154(d)(3)

Area 1 [date of adoption] — MIH Program Option 1 and Option 2

### Excluded Area

Portion of Community District 3, Brooklyn