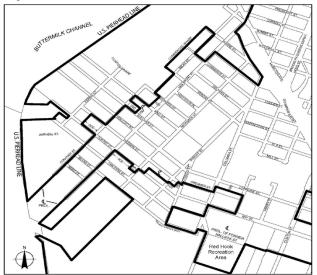

| <u>Borough</u>                    | <u>Community</u><br><u>Districts</u> | Name of Designated<br>Area<br>in M District               | <u>Map_No</u>    |
|-----------------------------------|--------------------------------------|-----------------------------------------------------------|------------------|
| The Bronx                         | <u>1, 2</u>                          | Port Morris                                               | <u>Maps 1-3</u>  |
| The Bronx                         | 2                                    | <u>Hunts Point</u>                                        | <u>Maps 1-3</u>  |
| The Bronx                         | <u>9, 10</u>                         | <u>Zerega</u>                                             | <u>Maps 1, 2</u> |
| The Bronx                         | <u>3, 4, 6</u>                       | Bathgate                                                  | <u>Map 1</u>     |
| The Bronx                         | 10, 12                               | Eastchester                                               | <u>Map 1</u>     |
| <u>Brooklyn</u>                   | 2                                    | Brooklyn Navy Yard                                        | <u>Map 1</u>     |
| <u>Brooklyn</u>                   | <u>6, 7</u>                          | Southwest Brooklyn                                        | <u>Maps 1-5</u>  |
| <u>Brooklyn</u>                   | 5, 16, 17, 18                        | Flatlands/Fairfield                                       | <u>Maps 1-4</u>  |
| <u>Brooklyn</u>                   | <u>5, 16</u>                         | East New York                                             | <u>Maps 1, 2</u> |
| Brooklyn/<br>Queens               | <u>BK 4/QN 5</u>                     | Ridgewood                                                 | <u>Map 1</u>     |
| <u>Brooklyn</u>                   | 1                                    | <u>Williamsburg/</u><br><u>Greenpoint</u>                 | <u>Map 1</u>     |
| <u>Brooklyn/</u><br><u>Queens</u> | <u>BK 1, 4/QN 2</u>                  | <u>North Brooklyn/Long</u><br><u>Island City/ Maspeth</u> | <u>Maps 1-3</u>  |
| <u>Queens/</u><br><u>Brooklyn</u> | <u>QN 2, 5/BK 1</u>                  | <u>Maspeth/North</u><br><u>Brooklyn</u>                   | <u>Maps 1-4</u>  |
| <u>Queens</u>                     | <u>1, 2</u>                          | Long Island City                                          | <u>Maps 1-4</u>  |
| Queens                            | 2                                    | <u>Woodside</u>                                           | <u>Map 1</u>     |
| Queens                            | 1                                    | <u>Steinway</u>                                           | <u>Maps 1, 2</u> |
| Queens                            | 9,12                                 | Jamaica                                                   | <u>Maps 1-4</u>  |
| Queens                            | <u>10, 12, 13</u>                    | JFK                                                       | <u>Maps 1-3</u>  |
| Staten Island                     | 1                                    | North Shore                                               | <u>Maps 1-5</u>  |
| Staten Island                     | <u>1,2</u>                           | <u>West Shore</u>                                         | <u>Maps 1-3</u>  |
| Staten Island                     | <u>3</u>                             | Rossville                                                 | <u>Map 1</u>     |

| Borough         | Community<br>Districts | <u>Name of Designated</u><br><u>Area in M District</u> | <u>Map_No</u>    |
|-----------------|------------------------|--------------------------------------------------------|------------------|
| The Bronx       | <u>1, 2</u>            | Port Morris                                            | <u>Maps 1-3</u>  |
| The Bronx       | 2                      | <u>Hunts Point</u>                                     | <u>Maps 1-3</u>  |
| The Bronx       | <u>9, 10</u>           | Zerega                                                 | <u>Maps 1, 2</u> |
| The Bronx       | <u>3, 4, 6</u>         | Bathgate                                               | <u>Map 1</u>     |
| The Bronx       | <u>10, 12</u>          | Eastchester                                            | <u>Map 1</u>     |
| Brooklyn        | 2                      | Brooklyn Navy Yard                                     | <u>Map 1</u>     |
| <u>Brooklyn</u> | <u>6, 7</u>            | Southwest Brooklyn                                     | <u>Maps 1-5</u>  |
| Brooklyn        | <u>5, 16, 17, 18</u>   | Flatlands/Fairfield                                    | <u>Maps 1-4</u>  |
| <u>Brooklyn</u> | <u>5, 16</u>           | East New York                                          | <u>Maps 1, 2</u> |