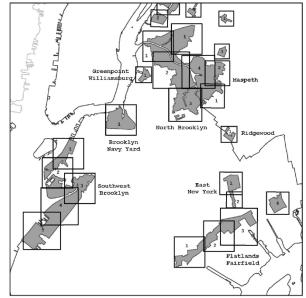

## APPENDIX J - Designated Areas Within Manufacturing Districts

The boundaries of certain designated areas within #Manufacturing Districts# are shown on the maps in this APPENDIX, and include areas in the following Community Districts:

| Borough         | Community<br>Districts | <u>Name of Designated</u><br><u>Area in M District</u> | <u>Map_No</u>    |
|-----------------|------------------------|--------------------------------------------------------|------------------|
| The Bronx       | <u>1, 2</u>            | Port Morris                                            | <u>Maps 1-3</u>  |
| The Bronx       | 2                      | <u>Hunts Point</u>                                     | <u>Maps 1-3</u>  |
| The Bronx       | <u>9, 10</u>           | Zerega                                                 | <u>Maps 1, 2</u> |
| The Bronx       | <u>3, 4, 6</u>         | Bathgate                                               | <u>Map 1</u>     |
| The Bronx       | <u>10, 12</u>          | Eastchester                                            | <u>Map 1</u>     |
| Brooklyn        | 2                      | Brooklyn Navy Yard                                     | <u>Map 1</u>     |
| <u>Brooklyn</u> | <u>6, 7</u>            | Southwest Brooklyn                                     | <u>Maps 1-5</u>  |
| Brooklyn        | <u>5, 16, 17, 18</u>   | Flatlands/Fairfield                                    | <u>Maps 1-4</u>  |
| <u>Brooklyn</u> | <u>5, 16</u>           | East New York                                          | <u>Maps 1, 2</u> |

| Brooklyn/<br>Queens            | <u>BK 4/QN 5</u>    | Ridgewood                                                 | <u>Map 1</u>     |
|--------------------------------|---------------------|-----------------------------------------------------------|------------------|
| <u>Brooklyn</u>                | 1                   | Williamsburg/Greenpoint                                   | <u>Map 1</u>     |
| Brooklyn/<br>Queens            | <u>BK 1, 4/QN 2</u> | <u>North Brooklyn/Long</u><br><u>Island City/ Maspeth</u> | <u>Maps 1-3</u>  |
| Queens/<br>Brooklyn            | <u>QN 2, 5/BK 1</u> | Maspeth/North Brooklyn                                    | <u>Maps 1-4</u>  |
| Queens                         | <u>1, 2</u>         | Long Island City                                          | <u>Maps 1-4</u>  |
| Queens                         | 2                   | Woodside                                                  | <u>Map 1</u>     |
| Queens                         | 1                   | Steinway                                                  | <u>Maps 1, 2</u> |
| Queens                         | <u>9, 12</u>        | <u>Jamaica</u>                                            | <u>Maps 1-4</u>  |
| Queens                         | <u>10, 12, 13</u>   | JFK                                                       | <u>Maps 1-3</u>  |
| <u>Staten</u><br><u>Island</u> | 1                   | North Shore                                               | <u>Maps 1-5</u>  |
| <u>Staten</u><br><u>Island</u> | <u>1, 2</u>         | West Shore                                                | <u>Maps 1-3</u>  |
| <u>Staten</u><br><u>Island</u> | <u>3</u>            | Rossville                                                 | <u>Map 1</u>     |