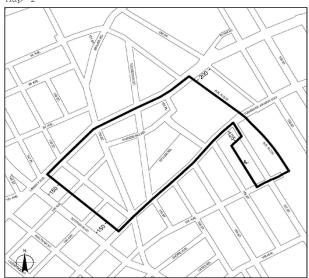

Maspeth/North Brooklyn Map 4

Portions of Community Districts 2 and 5, Queens and Community District 1, Brooklyn

Portion of Community District 2, Queens

Portion of Community District 2. Queens

Long Island City

Portion of Community District 1, Queens

Portion of Community District 1, Queens

Portion of Community District 2, Queens

Portion of Community District 1, Queens

Portion of Community District 1, Queens

Portion of Community District 9, Queens