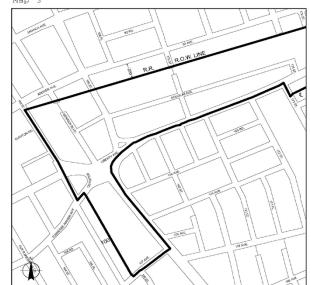

The Bronx

Fortion of Community District 1, Bronx

Port Morris/Hunts Point Map 3

Portions of Community Districts 1 and 2, Bronx

# Hunts Point Map 1

Portion of Community District 2, Bronx

Portions of Community Districts 9 and 10, Bronx

Portion of Community Districts 3, 4, and 6, Bronx

Portions of Community Districts 10 and 12, Bronx