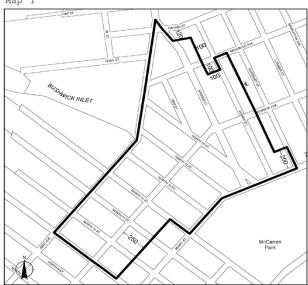

THE CITY RECORD 5586 APPENDIX F [THE FOLLOWING APPENDIX F IS THE STAND-ALONE IHda/ MIH ONE. Inclusionary Housing Areas NOT AN ADDITIONAL APPENDIX IN ARTICLE X, CHAPTER 1] APPENDIX F BROOKLYN **Inclusionary Housing Designated Areas and Mandatory Inclusionary Housing Areas Brooklyn Community District 5** the following Maps 1 and 2: BROOKLYN **Brooklyn Community District 2** Map 2 - [date of adoption] In portions of the #Special Downtown Brooklyn District# and in the <u>C6-4 and C6-6 (R10 equivalent)</u> Districts within the areas shown on the following Map 5: Map 5 - [date of adoption] [PROPOSED MAP] LINDEN BLVD TILLARY ST 2 DREW ST LORING AVE à Mandatory Inclusionary Housing area see Section 23-154(d)(3) Area 2 [date of adoption] - MIH Program Option 1 Portion of Community District 2, Brooklyn \* \* Nos. 10 & 11 LINDEN BOULEVARD REZONING No. 10 **CD.5 CD 5** C 170430 ZMK **IN THE MATTER OF** an application submitted by Canyon Sterling Emerald LLC pursuant to Sections 197-c and 201 of the New York City Charter for an amendment of the Zoning Map, Section No. 18b: eliminating from an existing R4 District a C1-2 District bounded 1. by Linden Boulevard, Amber Street, a line 100 feet southerly of Linden Boulevard, and Emerald Street; 2. changing from an existing R4 District to an R6A District property bounded by a line 100 feet southerly of Linden **CD** 4 Boulevard, Amber Štreet, a line 100 feet northerly of Loring Avenue, and Emerald Street; 3. changing from an existing R4 District to an R7A District property bounded by a line 100 feet northerly of Loring Avenue, Amber Street, Loring Avenue, and Emerald Street; Midtown District) changing from an existing R4 District to an R8A District property bounded by Linden Boulevard, Amber Street, a line 100 4 Matter underlined is new, to be added; Matter struck out is to be deleted; feet southerly of Linden Boulevard, and Emerald Street; and establishing within a proposed R8A District a C2-4 District 5. bounded by Linden Boulevard, Amber Street, a line 100 feet ARTICLE VIII: southerly of Linden Boulevard, and Emerald Street; SPECIAL PURPOSE DISTRICTS as shown on a diagram (for illustrative purposes only) dated June 19, 2017, and subject to the conditions of CEQR Declaration E-432. Chapter 1: **Special Midtown District** No. 11 \* **CD 5** N 170431 ZRK IN THE MATTER OF an application submitted by Canyon Sterling Emerald LLC pursuant to Section 201 of the New York City Charter, 81-70 for an amendment of the Zoning Resolution of the City of New York, modifying Appendix F for the purpose of establishing a Mandatory \* Inclusionary Housing area. 81 - 73Matter <u>underlined</u> is new, to be added; Matter struck out is to be deleted: Matter within # # is defined in Section 12-10;

\* indicates where unchanged text appears in the Zoning Resolution

**Inclusionary Housing Designated Areas and Mandatory** 

In the R6A, R6B, R7, R7A and R8A Districts within the areas shown on

Mandatory Inclusionary Housing Area see Section 23-154(d)(3)

Area 1 - [date of adoption] MIH Program Option 1 and Option 2

Portion of Community District 5, Brooklyn