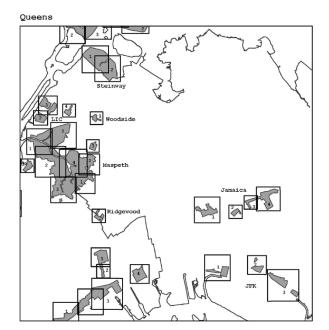

# Maspeth Map 1

Fortion of Community District 5, Queens

Portions of Community Districts 2 and 5, Queens

Portion of Community District 2, Queens

#### Maspeth/North Brooklyn

Portions of Community Districts 2 and 5, Queens and Community District 1, Brooklyn

# Long Island City Map 1

Portion of Community District 2, Queens

Portion of Community District 2, Queens

# Long Island City Map 3

Portion of Community District 1, Queens

Long Island City Map 4

Portion of Community District 1, Queens

Portion of Community District 2, Queens

Portion of Community District 1, Queens

| Brooklyn/<br>Queens            | <u>BK 4/QN 5</u>    | Ridgewood                                                 | <u>Map 1</u>     |
|--------------------------------|---------------------|-----------------------------------------------------------|------------------|
| <u>Brooklyn</u>                | 1                   | Williamsburg/Greenpoint                                   | <u>Map 1</u>     |
| Brooklyn/<br>Queens            | <u>BK 1, 4/QN 2</u> | <u>North Brooklyn/Long</u><br><u>Island City/ Maspeth</u> | <u>Maps 1-3</u>  |
| Queens/<br>Brooklyn            | <u>QN 2, 5/BK 1</u> | Maspeth/North Brooklyn                                    | <u>Maps 1-4</u>  |
| Queens                         | <u>1, 2</u>         | Long Island City                                          | <u>Maps 1-4</u>  |
| Queens                         | 2                   | Woodside                                                  | <u>Map 1</u>     |
| Queens                         | 1                   | Steinway                                                  | <u>Maps 1, 2</u> |
| Queens                         | <u>9, 12</u>        | <u>Jamaica</u>                                            | <u>Maps 1-4</u>  |
| Queens                         | <u>10, 12, 13</u>   | JFK                                                       | <u>Maps 1-3</u>  |
| <u>Staten</u><br><u>Island</u> | 1                   | North Shore                                               | <u>Maps 1-5</u>  |
| <u>Staten</u><br><u>Island</u> | <u>1, 2</u>         | West Shore                                                | <u>Maps 1-3</u>  |
| <u>Staten</u><br><u>Island</u> | <u>3</u>            | Rossville                                                 | <u>Map 1</u>     |

# East New York Map 1

Portion of Community District 5, Brooklyn

Portions of Community Districts 5 and 16, Brooklyn

**Ridgewood** Map 1

Portions of Community District 4, Brooklyn and Community District 5, Queens

#### Williamsburg/Greenpoint

Portion of Community District 1, Brooklyn

Portions of Community District 1, Brooklyn and Community District 2, Queens

North Brooklyn/Maspeth

Portions of Community District 1, Brooklyn and Community District 2, Queens

#### North Brooklyn

Portions of Community District 1, Brooklyn and Community District 4, Queens

Portion of Community District 5, Queens

Portions of Community Districts 2 and 5, Queens

Portion of Community District 2, Queens

Maspeth/North Brooklyn Map 4

Portions of Community Districts 2 and 5, Queens and Community District 1, Brooklyn

Portion of Community District 2, Queens

Portion of Community District 2. Queens

Long Island City