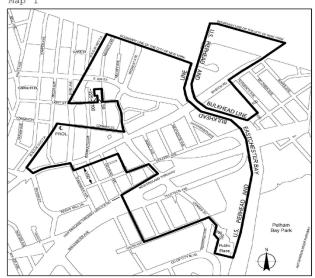

## **BOROUGH PRESIDENT - BRONX**

PUBLIC HEARINGS

A PUBLIC HEARING IS BEING CALLED by the President of The Bronx, Honorable Ruben Diaz Jr. The hearing will take place on Thursday, August 24, 2017, commencing at 11:00 A.M., in the office of the Borough President, 851 Grand Concourse, Room 916, The Bronx, NY 10451. The following matters will be heard:

#### CD #9-ULURP APPLICATION NO: C 170392 ZMX-1965 Lafayette Avenue Rezoning:

IN THE MATTER OF an application submitted by the Park Lane Residence Co., pursuant to Sections 197-c and 201 of the New York City Charter for the amendment of the Zoning Map, Section No. 7a:

- Changing from an R6 District to an R8 District property, 1 bounded by Turnbull Avenue, a line 250 feet westerly of Pugsley Avenue, Lafayette Avenue, and White Plains Road; and
- Establishing within the proposed R8 District a C2-4 District, 2. bounded by Turnbull Avenue, a line 200 feet easterly of White Plains Road, Lafayette Avenue and White Plains Road;

Borough of The Bronx, Community District 9, as shown on a diagram (for illustrative purposes only), dated June 5, 2017, and subject to conditions of CEQR Declaration E-434.

#### CD #11-ULURP APPLICATION NO: 170445 ZMX-**1776 Eastchester Road:**

**IN THE MATTER OF** an application submitted by 1776 Eastchester Road LLC. Hutch 34 Industrial Street, LLC and Hutch 35 LLC, pursuant to Sections 197-c and 201 of the New York City Charter for the amendment of the Zoning Map, Section Nos. 4a and 4b:

- Changing from an M1-1 District to an R5 District property, 1. bounded by the centerline of the former Morris Park Avenue, the southerly prolongation of a Railroad Right-of-Way, Waters Place, and Marconi Street;
- Changing from an M1-1 District to a C4-2 District property, 2 bounded by the centerline of Morris Park Avenue and its westerly prolongation, and the northwesterly boundary, of the New York New Haven Railroad Right-of-Way; and
- Changing from an M1-1 District to a C4-2A District property, bounded by a line 900 feet southerly of the former centerline of Morris Park Avenue and its westerly prolongation, Marconi Street, Waters Place, Eastchester Road, and the northwesterly boundary of the New York New Haven Railroad Right-of-Way;

ð

Borough of The Bronx, Community District 11, as shown on a diagram (for illustrative purposes only), dated June 5, 2017, and subject to conditions of CEQR Declaration E-436.

Anyone wishing to speak may register at the hearing. Direct all questions to the Borough President's office (718) 590-6124.