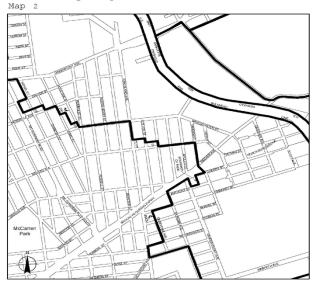

### **Brooklyn Community District 3**

In the <u>R6A</u>, R7A and R7D Districts within the areas shown on the following Maps 1, 2, 3, 4, and 5:

\* \*

[EXISTING MAP]

Inclusionary Housing Designated Area

Excluded Area