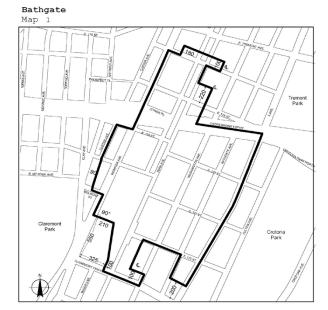

| <u>Borough</u>                    | <u>Community</u><br><u>Districts</u> | Name of Designated<br>Area<br>in M District               | <u>Map_No</u>    |
|-----------------------------------|--------------------------------------|-----------------------------------------------------------|------------------|
| The Bronx                         | <u>1, 2</u>                          | Port Morris                                               | <u>Maps 1-3</u>  |
| The Bronx                         | 2                                    | <u>Hunts Point</u>                                        | <u>Maps 1-3</u>  |
| The Bronx                         | <u>9, 10</u>                         | <u>Zerega</u>                                             | <u>Maps 1, 2</u> |
| The Bronx                         | <u>3, 4, 6</u>                       | Bathgate                                                  | <u>Map 1</u>     |
| The Bronx                         | 10, 12                               | Eastchester                                               | <u>Map 1</u>     |
| <u>Brooklyn</u>                   | 2                                    | Brooklyn Navy Yard                                        | <u>Map 1</u>     |
| <u>Brooklyn</u>                   | <u>6, 7</u>                          | Southwest Brooklyn                                        | <u>Maps 1-5</u>  |
| <u>Brooklyn</u>                   | 5, 16, 17, 18                        | Flatlands/Fairfield                                       | <u>Maps 1-4</u>  |
| <u>Brooklyn</u>                   | <u>5, 16</u>                         | East New York                                             | <u>Maps 1, 2</u> |
| Brooklyn/<br>Queens               | <u>BK 4/QN 5</u>                     | Ridgewood                                                 | <u>Map 1</u>     |
| <u>Brooklyn</u>                   | 1                                    | <u>Williamsburg/</u><br><u>Greenpoint</u>                 | <u>Map 1</u>     |
| <u>Brooklyn/</u><br><u>Queens</u> | <u>BK 1, 4/QN 2</u>                  | <u>North Brooklyn/Long</u><br><u>Island City/ Maspeth</u> | <u>Maps 1-3</u>  |
| <u>Queens/</u><br><u>Brooklyn</u> | <u>QN 2, 5/BK 1</u>                  | <u>Maspeth/North</u><br><u>Brooklyn</u>                   | <u>Maps 1-4</u>  |
| <u>Queens</u>                     | <u>1, 2</u>                          | Long Island City                                          | <u>Maps 1-4</u>  |
| Queens                            | 2                                    | <u>Woodside</u>                                           | <u>Map 1</u>     |
| Queens                            | 1                                    | <u>Steinway</u>                                           | <u>Maps 1, 2</u> |
| Queens                            | 9,12                                 | Jamaica                                                   | <u>Maps 1-4</u>  |
| Queens                            | <u>10, 12, 13</u>                    | JFK                                                       | <u>Maps 1-3</u>  |
| Staten Island                     | 1                                    | North Shore                                               | <u>Maps 1-5</u>  |
| Staten Island                     | <u>1,2</u>                           | <u>West Shore</u>                                         | <u>Maps 1-3</u>  |
| Staten Island                     | <u>3</u>                             | Rossville                                                 | <u>Map 1</u>     |

| Borough         | Community<br>Districts | <u>Name of Designated</u><br><u>Area in M District</u> | <u>Map_No</u>    |
|-----------------|------------------------|--------------------------------------------------------|------------------|
| The Bronx       | <u>1, 2</u>            | Port Morris                                            | <u>Maps 1-3</u>  |
| The Bronx       | 2                      | <u>Hunts Point</u>                                     | <u>Maps 1-3</u>  |
| The Bronx       | <u>9, 10</u>           | Zerega                                                 | <u>Maps 1, 2</u> |
| The Bronx       | <u>3, 4, 6</u>         | Bathgate                                               | <u>Map 1</u>     |
| The Bronx       | <u>10, 12</u>          | Eastchester                                            | <u>Map 1</u>     |
| Brooklyn        | 2                      | Brooklyn Navy Yard                                     | <u>Map 1</u>     |
| <u>Brooklyn</u> | <u>6, 7</u>            | Southwest Brooklyn                                     | <u>Maps 1-5</u>  |
| Brooklyn        | <u>5, 16, 17, 18</u>   | Flatlands/Fairfield                                    | <u>Maps 1-4</u>  |
| <u>Brooklyn</u> | <u>5, 16</u>           | East New York                                          | <u>Maps 1, 2</u> |