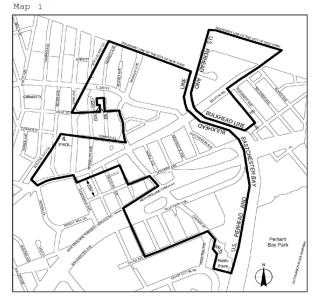

| <u>Borough</u>                    | <u>Community</u><br><u>Districts</u> | Name of Designated<br>Area<br>in M District               | <u>Map_No</u>    |
|-----------------------------------|--------------------------------------|-----------------------------------------------------------|------------------|
| The Bronx                         | <u>1, 2</u>                          | Port Morris                                               | <u>Maps 1-3</u>  |
| The Bronx                         | 2                                    | <u>Hunts Point</u>                                        | <u>Maps 1-3</u>  |
| The Bronx                         | <u>9, 10</u>                         | <u>Zerega</u>                                             | <u>Maps 1, 2</u> |
| The Bronx                         | <u>3, 4, 6</u>                       | Bathgate                                                  | <u>Map 1</u>     |
| The Bronx                         | 10, 12                               | Eastchester                                               | <u>Map 1</u>     |
| <u>Brooklyn</u>                   | 2                                    | Brooklyn Navy Yard                                        | <u>Map 1</u>     |
| <u>Brooklyn</u>                   | <u>6, 7</u>                          | Southwest Brooklyn                                        | <u>Maps 1-5</u>  |
| <u>Brooklyn</u>                   | 5, 16, 17, 18                        | Flatlands/Fairfield                                       | <u>Maps 1-4</u>  |
| <u>Brooklyn</u>                   | <u>5, 16</u>                         | East New York                                             | <u>Maps 1, 2</u> |
| Brooklyn/<br>Queens               | <u>BK 4/QN 5</u>                     | Ridgewood                                                 | <u>Map 1</u>     |
| <u>Brooklyn</u>                   | 1                                    | <u>Williamsburg/</u><br><u>Greenpoint</u>                 | <u>Map 1</u>     |
| <u>Brooklyn/</u><br><u>Queens</u> | <u>BK 1, 4/QN 2</u>                  | <u>North Brooklyn/Long</u><br><u>Island City/ Maspeth</u> | <u>Maps 1-3</u>  |
| <u>Queens/</u><br><u>Brooklyn</u> | <u>QN 2, 5/BK 1</u>                  | <u>Maspeth/North</u><br><u>Brooklyn</u>                   | <u>Maps 1-4</u>  |
| <u>Queens</u>                     | <u>1, 2</u>                          | Long Island City                                          | <u>Maps 1-4</u>  |
| Queens                            | 2                                    | <u>Woodside</u>                                           | <u>Map 1</u>     |
| Queens                            | 1                                    | <u>Steinway</u>                                           | <u>Maps 1, 2</u> |
| Queens                            | 9,12                                 | Jamaica                                                   | <u>Maps 1-4</u>  |
| Queens                            | <u>10, 12, 13</u>                    | JFK                                                       | <u>Maps 1-3</u>  |
| Staten Island                     | 1                                    | North Shore                                               | <u>Maps 1-5</u>  |
| Staten Island                     | <u>1,2</u>                           | <u>West Shore</u>                                         | <u>Maps 1-3</u>  |
| Staten Island                     | <u>3</u>                             | Rossville                                                 | <u>Map 1</u>     |

| Borough         | Community<br>Districts | <u>Name of Designated</u><br><u>Area in M District</u> | <u>Map_No</u>    |
|-----------------|------------------------|--------------------------------------------------------|------------------|
| The Bronx       | <u>1, 2</u>            | Port Morris                                            | <u>Maps 1-3</u>  |
| The Bronx       | 2                      | <u>Hunts Point</u>                                     | <u>Maps 1-3</u>  |
| The Bronx       | <u>9, 10</u>           | Zerega                                                 | <u>Maps 1, 2</u> |
| The Bronx       | <u>3, 4, 6</u>         | Bathgate                                               | <u>Map 1</u>     |
| The Bronx       | <u>10, 12</u>          | Eastchester                                            | <u>Map 1</u>     |
| Brooklyn        | 2                      | Brooklyn Navy Yard                                     | <u>Map 1</u>     |
| <u>Brooklyn</u> | <u>6, 7</u>            | Southwest Brooklyn                                     | <u>Maps 1-5</u>  |
| Brooklyn        | <u>5, 16, 17, 18</u>   | Flatlands/Fairfield                                    | <u>Maps 1-4</u>  |
| <u>Brooklyn</u> | <u>5, 16</u>           | East New York                                          | <u>Maps 1, 2</u> |