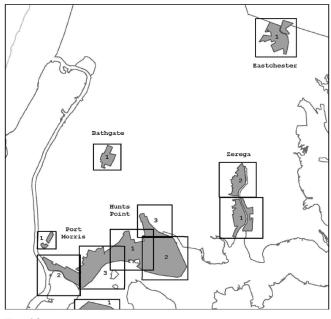

#### APPENDIX J - Designated Areas Within Manufacturing Districts

\*

The boundaries of certain designated areas within #Manufacturing Districts# are shown on the maps in this APPENDIX, and include areas in the following Community Districts:

| <u>Borough</u>                    | <u>Community</u><br><u>Districts</u> | Name of Designated<br>Area<br>in M District               | <u>Map_No</u>    |
|-----------------------------------|--------------------------------------|-----------------------------------------------------------|------------------|
| The Bronx                         | <u>1, 2</u>                          | Port Morris                                               | <u>Maps 1-3</u>  |
| The Bronx                         | 2                                    | <u>Hunts Point</u>                                        | <u>Maps 1-3</u>  |
| The Bronx                         | <u>9, 10</u>                         | <u>Zerega</u>                                             | <u>Maps 1, 2</u> |
| The Bronx                         | <u>3, 4, 6</u>                       | Bathgate                                                  | <u>Map 1</u>     |
| The Bronx                         | 10, 12                               | Eastchester                                               | <u>Map 1</u>     |
| <u>Brooklyn</u>                   | 2                                    | Brooklyn Navy Yard                                        | <u>Map 1</u>     |
| <u>Brooklyn</u>                   | <u>6, 7</u>                          | Southwest Brooklyn                                        | <u>Maps 1-5</u>  |
| <u>Brooklyn</u>                   | 5, 16, 17, 18                        | Flatlands/Fairfield                                       | <u>Maps 1-4</u>  |
| <u>Brooklyn</u>                   | <u>5, 16</u>                         | East New York                                             | <u>Maps 1, 2</u> |
| Brooklyn/<br>Queens               | <u>BK 4/QN 5</u>                     | Ridgewood                                                 | <u>Map 1</u>     |
| <u>Brooklyn</u>                   | 1                                    | <u>Williamsburg/</u><br><u>Greenpoint</u>                 | <u>Map 1</u>     |
| <u>Brooklyn/</u><br><u>Queens</u> | <u>BK 1, 4/QN 2</u>                  | <u>North Brooklyn/Long</u><br><u>Island City/ Maspeth</u> | <u>Maps 1-3</u>  |
| <u>Queens/</u><br><u>Brooklyn</u> | <u>QN 2, 5/BK 1</u>                  | <u>Maspeth/North</u><br><u>Brooklyn</u>                   | <u>Maps 1-4</u>  |
| <u>Queens</u>                     | <u>1, 2</u>                          | Long Island City                                          | <u>Maps 1-4</u>  |
| Queens                            | 2                                    | <u>Woodside</u>                                           | <u>Map 1</u>     |
| Queens                            | 1                                    | <u>Steinway</u>                                           | <u>Maps 1, 2</u> |
| Queens                            | 9,12                                 | Jamaica                                                   | <u>Maps 1-4</u>  |
| Queens                            | <u>10, 12, 13</u>                    | JFK                                                       | <u>Maps 1-3</u>  |
| Staten Island                     | 1                                    | North Shore                                               | <u>Maps 1-5</u>  |
| Staten Island                     | <u>1,2</u>                           | <u>West Shore</u>                                         | <u>Maps 1-3</u>  |
| Staten Island                     | <u>3</u>                             | Rossville                                                 | <u>Map 1</u>     |

## APPENDIX J - Designated Areas Within Manufacturing Districts

The boundaries of certain designated areas within #Manufacturing Districts# are shown on the maps in this APPENDIX, and include areas in the following Community Districts:

| Borough         | Community<br>Districts | <u>Name of Designated</u><br><u>Area in M District</u> | <u>Map_No</u>    |
|-----------------|------------------------|--------------------------------------------------------|------------------|
| The Bronx       | <u>1, 2</u>            | Port Morris                                            | <u>Maps 1-3</u>  |
| The Bronx       | 2                      | <u>Hunts Point</u>                                     | <u>Maps 1-3</u>  |
| The Bronx       | <u>9, 10</u>           | Zerega                                                 | <u>Maps 1, 2</u> |
| The Bronx       | <u>3, 4, 6</u>         | Bathgate                                               | <u>Map 1</u>     |
| The Bronx       | <u>10, 12</u>          | Eastchester                                            | <u>Map 1</u>     |
| Brooklyn        | 2                      | Brooklyn Navy Yard                                     | <u>Map 1</u>     |
| <u>Brooklyn</u> | <u>6, 7</u>            | Southwest Brooklyn                                     | <u>Maps 1-5</u>  |
| Brooklyn        | <u>5, 16, 17, 18</u>   | Flatlands/Fairfield                                    | <u>Maps 1-4</u>  |
| <u>Brooklyn</u> | <u>5, 16</u>           | East New York                                          | <u>Maps 1, 2</u> |

| Brooklyn/<br>Queens            | <u>BK 4/QN 5</u>    | Ridgewood                                                 | <u>Map 1</u>     |
|--------------------------------|---------------------|-----------------------------------------------------------|------------------|
| <u>Brooklyn</u>                | 1                   | Williamsburg/Greenpoint                                   | <u>Map 1</u>     |
| Brooklyn/<br>Queens            | <u>BK 1, 4/QN 2</u> | <u>North Brooklyn/Long</u><br><u>Island City/ Maspeth</u> | <u>Maps 1-3</u>  |
| Queens/<br>Brooklyn            | <u>QN 2, 5/BK 1</u> | Maspeth/North Brooklyn                                    | <u>Maps 1-4</u>  |
| Queens                         | <u>1, 2</u>         | Long Island City                                          | <u>Maps 1-4</u>  |
| Queens                         | 2                   | Woodside                                                  | <u>Map 1</u>     |
| Queens                         | 1                   | Steinway                                                  | <u>Maps 1, 2</u> |
| Queens                         | <u>9, 12</u>        | <u>Jamaica</u>                                            | <u>Maps 1-4</u>  |
| Queens                         | <u>10, 12, 13</u>   | JFK                                                       | <u>Maps 1-3</u>  |
| <u>Staten</u><br><u>Island</u> | 1                   | North Shore                                               | <u>Maps 1-5</u>  |
| <u>Staten</u><br><u>Island</u> | <u>1, 2</u>         | West Shore                                                | <u>Maps 1-3</u>  |
| <u>Staten</u><br><u>Island</u> | <u>3</u>            | Rossville                                                 | <u>Map 1</u>     |

The Bronx

Fortion of Community District 1, Bronx

Port Morris/Hunts Point Map 3

Portions of Community Districts 1 and 2, Bronx

# Hunts Point Map 1

Portion of Community District 2, Bronx

Portions of Community Districts 9 and 10, Bronx

Portion of Community Districts 3, 4, and 6, Bronx

Portions of Community Districts 10 and 12, Bronx