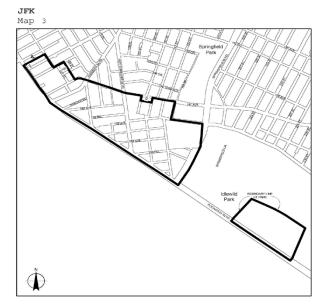

| <u>Borough</u>                    | <u>Community</u><br><u>Districts</u> | Name of Designated<br>Area<br>in M District               | <u>Map_No</u>    |
|-----------------------------------|--------------------------------------|-----------------------------------------------------------|------------------|
| The Bronx                         | <u>1, 2</u>                          | Port Morris                                               | <u>Maps 1-3</u>  |
| The Bronx                         | 2                                    | <u>Hunts Point</u>                                        | <u>Maps 1-3</u>  |
| The Bronx                         | <u>9, 10</u>                         | <u>Zerega</u>                                             | <u>Maps 1, 2</u> |
| The Bronx                         | <u>3, 4, 6</u>                       | Bathgate                                                  | <u>Map 1</u>     |
| The Bronx                         | 10, 12                               | Eastchester                                               | <u>Map 1</u>     |
| <u>Brooklyn</u>                   | 2                                    | Brooklyn Navy Yard                                        | <u>Map 1</u>     |
| <u>Brooklyn</u>                   | <u>6, 7</u>                          | Southwest Brooklyn                                        | <u>Maps 1-5</u>  |
| <u>Brooklyn</u>                   | 5, 16, 17, 18                        | Flatlands/Fairfield                                       | <u>Maps 1-4</u>  |
| <u>Brooklyn</u>                   | <u>5, 16</u>                         | East New York                                             | <u>Maps 1, 2</u> |
| Brooklyn/<br>Queens               | <u>BK 4/QN 5</u>                     | Ridgewood                                                 | <u>Map 1</u>     |
| <u>Brooklyn</u>                   | 1                                    | <u>Williamsburg/</u><br><u>Greenpoint</u>                 | <u>Map 1</u>     |
| <u>Brooklyn/</u><br><u>Queens</u> | <u>BK 1, 4/QN 2</u>                  | <u>North Brooklyn/Long</u><br><u>Island City/ Maspeth</u> | <u>Maps 1-3</u>  |
| <u>Queens/</u><br><u>Brooklyn</u> | <u>QN 2, 5/BK 1</u>                  | <u>Maspeth/North</u><br><u>Brooklyn</u>                   | <u>Maps 1-4</u>  |
| <u>Queens</u>                     | <u>1, 2</u>                          | Long Island City                                          | <u>Maps 1-4</u>  |
| Queens                            | 2                                    | <u>Woodside</u>                                           | <u>Map 1</u>     |
| Queens                            | 1                                    | <u>Steinway</u>                                           | <u>Maps 1, 2</u> |
| Queens                            | 9,12                                 | Jamaica                                                   | <u>Maps 1-4</u>  |
| Queens                            | <u>10, 12, 13</u>                    | JFK                                                       | <u>Maps 1-3</u>  |
| Staten Island                     | 1                                    | North Shore                                               | <u>Maps 1-5</u>  |
| Staten Island                     | <u>1,2</u>                           | <u>West Shore</u>                                         | <u>Maps 1-3</u>  |
| Staten Island                     | <u>3</u>                             | Rossville                                                 | <u>Map 1</u>     |

| Borough         | Community<br>Districts | <u>Name of Designated</u><br><u>Area in M District</u> | <u>Map_No</u>    |
|-----------------|------------------------|--------------------------------------------------------|------------------|
| The Bronx       | <u>1, 2</u>            | Port Morris                                            | <u>Maps 1-3</u>  |
| The Bronx       | 2                      | <u>Hunts Point</u>                                     | <u>Maps 1-3</u>  |
| The Bronx       | <u>9, 10</u>           | Zerega                                                 | <u>Maps 1, 2</u> |
| The Bronx       | <u>3, 4, 6</u>         | Bathgate                                               | <u>Map 1</u>     |
| The Bronx       | <u>10, 12</u>          | Eastchester                                            | <u>Map 1</u>     |
| Brooklyn        | 2                      | Brooklyn Navy Yard                                     | <u>Map 1</u>     |
| <u>Brooklyn</u> | <u>6, 7</u>            | Southwest Brooklyn                                     | <u>Maps 1-5</u>  |
| Brooklyn        | <u>5, 16, 17, 18</u>   | Flatlands/Fairfield                                    | <u>Maps 1-4</u>  |
| <u>Brooklyn</u> | <u>5, 16</u>           | East New York                                          | <u>Maps 1, 2</u> |

| Brooklyn/<br>Queens            | <u>BK 4/QN 5</u>    | Ridgewood                                                 | <u>Map 1</u>     |
|--------------------------------|---------------------|-----------------------------------------------------------|------------------|
| <u>Brooklyn</u>                | 1                   | Williamsburg/Greenpoint                                   | <u>Map 1</u>     |
| Brooklyn/<br>Queens            | <u>BK 1, 4/QN 2</u> | <u>North Brooklyn/Long</u><br><u>Island City/ Maspeth</u> | <u>Maps 1-3</u>  |
| Queens/<br>Brooklyn            | <u>QN 2, 5/BK 1</u> | Maspeth/North Brooklyn                                    | <u>Maps 1-4</u>  |
| Queens                         | <u>1, 2</u>         | Long Island City                                          | <u>Maps 1-4</u>  |
| Queens                         | 2                   | Woodside                                                  | <u>Map 1</u>     |
| Queens                         | 1                   | Steinway                                                  | <u>Maps 1, 2</u> |
| Queens                         | <u>9, 12</u>        | <u>Jamaica</u>                                            | <u>Maps 1-4</u>  |
| Queens                         | <u>10, 12, 13</u>   | JFK                                                       | <u>Maps 1-3</u>  |
| <u>Staten</u><br><u>Island</u> | 1                   | North Shore                                               | <u>Maps 1-5</u>  |
| <u>Staten</u><br><u>Island</u> | <u>1, 2</u>         | West Shore                                                | <u>Maps 1-3</u>  |
| <u>Staten</u><br><u>Island</u> | <u>3</u>            | Rossville                                                 | <u>Map 1</u>     |