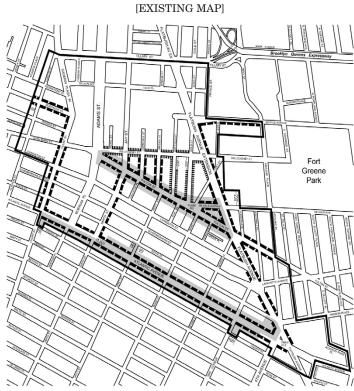

- --- 50% of the Area of the Ground Floor Street Wall to be Glazed
- 70% of the Area of the Ground Floor Street Wall to be Glazed
  - Subdistricts

Map 4. Street Wall Continuity and Mandatory Sidewalk Widenings

Street Wall Continuity Required, subject to the requirements of the Atlantic Avenue Subdistrict or Fulton Mall Subdistrict

Street Wall Continuity and Sidewalk Widening Required

Map 5. Curb Cut Restrictions