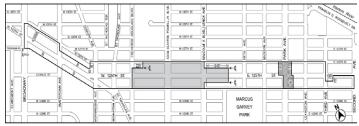

[PROPOSED MAP]

- Subway Station
- Subway Entrance
- Court St.-Borough Hall Station
- ② DeKalb Ave. Station
- ③ Hoyt St. Station
- Hoyt-Schermerhorn Streets Station
- ⑤ Jay St.-Borough Hall-Lawrence St. Station
- Nevins St. Station
- ⑦ Atlantic Ave.-Pacific St. Station
- ----- 6th Ave. Line
   Broadway–60th St. Line
   With Ave. Line
   Brighton Line
   Crosstown Line
   Culver Line
   Fulton St. Line
- ----- Montague St. Tunnel Line
- - Eastern Parkway Line

- Special Downtown Brooklyn District
- Subway Station
- Subway Entrance
- 1 Court St.-Borough Hall Station
- ② DeKalb Ave. Station
- 3 Hoyt St. Station
- ④ Hoyt-Schermerhorn Streets Station
- ⑤ Jay St.-Borough Hall-Lawrence St. Station
- ⑥ Nevins St. Station
- ⑦ Atlantic Ave.-Pacific St. Station