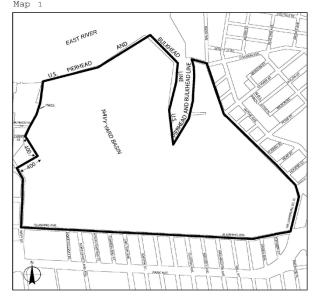

| <u>Borough</u>                    | <u>Community</u><br><u>Districts</u> | Name of Designated<br>Area<br>in M District               | <u>Map_No</u>    |
|-----------------------------------|--------------------------------------|-----------------------------------------------------------|------------------|
| The Bronx                         | <u>1, 2</u>                          | Port Morris                                               | <u>Maps 1-3</u>  |
| The Bronx                         | 2                                    | <u>Hunts Point</u>                                        | <u>Maps 1-3</u>  |
| The Bronx                         | <u>9, 10</u>                         | <u>Zerega</u>                                             | <u>Maps 1, 2</u> |
| The Bronx                         | <u>3, 4, 6</u>                       | Bathgate                                                  | <u>Map 1</u>     |
| The Bronx                         | 10, 12                               | Eastchester                                               | <u>Map 1</u>     |
| <u>Brooklyn</u>                   | 2                                    | Brooklyn Navy Yard                                        | <u>Map 1</u>     |
| <u>Brooklyn</u>                   | <u>6, 7</u>                          | Southwest Brooklyn                                        | <u>Maps 1-5</u>  |
| <u>Brooklyn</u>                   | 5, 16, 17, 18                        | Flatlands/Fairfield                                       | <u>Maps 1-4</u>  |
| <u>Brooklyn</u>                   | <u>5, 16</u>                         | East New York                                             | <u>Maps 1, 2</u> |
| Brooklyn/<br>Queens               | <u>BK 4/QN 5</u>                     | Ridgewood                                                 | <u>Map 1</u>     |
| <u>Brooklyn</u>                   | 1                                    | <u>Williamsburg/</u><br><u>Greenpoint</u>                 | <u>Map 1</u>     |
| <u>Brooklyn/</u><br><u>Queens</u> | <u>BK 1, 4/QN 2</u>                  | <u>North Brooklyn/Long</u><br><u>Island City/ Maspeth</u> | <u>Maps 1-3</u>  |
| <u>Queens/</u><br><u>Brooklyn</u> | <u>QN 2, 5/BK 1</u>                  | <u>Maspeth/North</u><br><u>Brooklyn</u>                   | <u>Maps 1-4</u>  |
| <u>Queens</u>                     | <u>1, 2</u>                          | Long Island City                                          | <u>Maps 1-4</u>  |
| Queens                            | 2                                    | <u>Woodside</u>                                           | <u>Map 1</u>     |
| Queens                            | 1                                    | <u>Steinway</u>                                           | <u>Maps 1, 2</u> |
| Queens                            | 9,12                                 | Jamaica                                                   | <u>Maps 1-4</u>  |
| Queens                            | <u>10, 12, 13</u>                    | JFK                                                       | <u>Maps 1-3</u>  |
| Staten Island                     | 1                                    | North Shore                                               | <u>Maps 1-5</u>  |
| Staten Island                     | <u>1,2</u>                           | <u>West Shore</u>                                         | <u>Maps 1-3</u>  |
| Staten Island                     | <u>3</u>                             | Rossville                                                 | <u>Map 1</u>     |

| Borough         | Community<br>Districts | <u>Name of Designated</u><br><u>Area in M District</u> | <u>Map_No</u>    |
|-----------------|------------------------|--------------------------------------------------------|------------------|
| The Bronx       | <u>1, 2</u>            | Port Morris                                            | <u>Maps 1-3</u>  |
| The Bronx       | 2                      | <u>Hunts Point</u>                                     | <u>Maps 1-3</u>  |
| The Bronx       | <u>9, 10</u>           | Zerega                                                 | <u>Maps 1, 2</u> |
| The Bronx       | <u>3, 4, 6</u>         | Bathgate                                               | <u>Map 1</u>     |
| The Bronx       | <u>10, 12</u>          | Eastchester                                            | <u>Map 1</u>     |
| Brooklyn        | 2                      | Brooklyn Navy Yard                                     | <u>Map 1</u>     |
| <u>Brooklyn</u> | <u>6, 7</u>            | Southwest Brooklyn                                     | <u>Maps 1-5</u>  |
| Brooklyn        | <u>5, 16, 17, 18</u>   | Flatlands/Fairfield                                    | <u>Maps 1-4</u>  |
| <u>Brooklyn</u> | <u>5, 16</u>           | East New York                                          | <u>Maps 1, 2</u> |