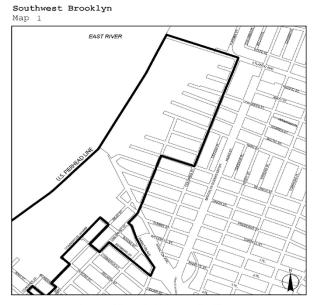

| <u>Borough</u>                    | <u>Community</u><br><u>Districts</u> | Name of Designated<br>Area<br>in M District               | <u>Map_No</u>    |
|-----------------------------------|--------------------------------------|-----------------------------------------------------------|------------------|
| The Bronx                         | <u>1, 2</u>                          | Port Morris                                               | <u>Maps 1-3</u>  |
| The Bronx                         | 2                                    | <u>Hunts Point</u>                                        | <u>Maps 1-3</u>  |
| The Bronx                         | <u>9, 10</u>                         | <u>Zerega</u>                                             | <u>Maps 1, 2</u> |
| The Bronx                         | <u>3, 4, 6</u>                       | Bathgate                                                  | <u>Map 1</u>     |
| The Bronx                         | 10, 12                               | Eastchester                                               | <u>Map 1</u>     |
| <u>Brooklyn</u>                   | 2                                    | Brooklyn Navy Yard                                        | <u>Map 1</u>     |
| <u>Brooklyn</u>                   | <u>6, 7</u>                          | Southwest Brooklyn                                        | <u>Maps 1-5</u>  |
| <u>Brooklyn</u>                   | 5, 16, 17, 18                        | Flatlands/Fairfield                                       | <u>Maps 1-4</u>  |
| <u>Brooklyn</u>                   | <u>5, 16</u>                         | East New York                                             | <u>Maps 1, 2</u> |
| Brooklyn/<br>Queens               | <u>BK 4/QN 5</u>                     | Ridgewood                                                 | <u>Map 1</u>     |
| <u>Brooklyn</u>                   | 1                                    | <u>Williamsburg/</u><br><u>Greenpoint</u>                 | <u>Map 1</u>     |
| <u>Brooklyn/</u><br><u>Queens</u> | <u>BK 1, 4/QN 2</u>                  | <u>North Brooklyn/Long</u><br><u>Island City/ Maspeth</u> | <u>Maps 1-3</u>  |
| <u>Queens/</u><br><u>Brooklyn</u> | <u>QN 2, 5/BK 1</u>                  | <u>Maspeth/North</u><br><u>Brooklyn</u>                   | <u>Maps 1-4</u>  |
| <u>Queens</u>                     | <u>1, 2</u>                          | Long Island City                                          | <u>Maps 1-4</u>  |
| Queens                            | 2                                    | <u>Woodside</u>                                           | <u>Map 1</u>     |
| Queens                            | 1                                    | <u>Steinway</u>                                           | <u>Maps 1, 2</u> |
| Queens                            | 9,12                                 | Jamaica                                                   | <u>Maps 1-4</u>  |
| Queens                            | <u>10, 12, 13</u>                    | JFK                                                       | <u>Maps 1-3</u>  |
| Staten Island                     | 1                                    | North Shore                                               | <u>Maps 1-5</u>  |
| Staten Island                     | <u>1,2</u>                           | <u>West Shore</u>                                         | <u>Maps 1-3</u>  |
| Staten Island                     | <u>3</u>                             | Rossville                                                 | <u>Map 1</u>     |

Portion of Community District 2, Brooklyn

Portion of Community District 6, Brooklyn

Southwest Brooklyn

Portion of Community District 6, Brooklyn

Portions of Community Districts 6 and 7, Brooklyn

Portions of Community Districts 6 and 7, Brooklyn