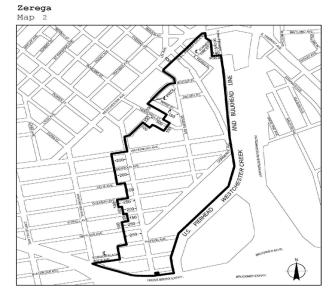

| <u>Borough</u>                    | <u>Community</u><br><u>Districts</u> | Name of Designated<br>Area<br>in M District               | <u>Map_No</u>    |
|-----------------------------------|--------------------------------------|-----------------------------------------------------------|------------------|
| The Bronx                         | <u>1, 2</u>                          | Port Morris                                               | <u>Maps 1-3</u>  |
| The Bronx                         | 2                                    | <u>Hunts Point</u>                                        | <u>Maps 1-3</u>  |
| The Bronx                         | <u>9, 10</u>                         | <u>Zerega</u>                                             | <u>Maps 1, 2</u> |
| The Bronx                         | <u>3, 4, 6</u>                       | Bathgate                                                  | <u>Map 1</u>     |
| The Bronx                         | 10, 12                               | Eastchester                                               | <u>Map 1</u>     |
| <u>Brooklyn</u>                   | 2                                    | Brooklyn Navy Yard                                        | <u>Map 1</u>     |
| <u>Brooklyn</u>                   | <u>6, 7</u>                          | Southwest Brooklyn                                        | <u>Maps 1-5</u>  |
| <u>Brooklyn</u>                   | 5, 16, 17, 18                        | Flatlands/Fairfield                                       | <u>Maps 1-4</u>  |
| <u>Brooklyn</u>                   | <u>5, 16</u>                         | East New York                                             | <u>Maps 1, 2</u> |
| Brooklyn/<br>Queens               | <u>BK 4/QN 5</u>                     | Ridgewood                                                 | <u>Map 1</u>     |
| <u>Brooklyn</u>                   | 1                                    | <u>Williamsburg/</u><br><u>Greenpoint</u>                 | <u>Map 1</u>     |
| <u>Brooklyn/</u><br><u>Queens</u> | <u>BK 1, 4/QN 2</u>                  | <u>North Brooklyn/Long</u><br><u>Island City/ Maspeth</u> | <u>Maps 1-3</u>  |
| <u>Queens/</u><br><u>Brooklyn</u> | <u>QN 2, 5/BK 1</u>                  | <u>Maspeth/North</u><br><u>Brooklyn</u>                   | <u>Maps 1-4</u>  |
| <u>Queens</u>                     | <u>1, 2</u>                          | Long Island City                                          | <u>Maps 1-4</u>  |
| Queens                            | 2                                    | <u>Woodside</u>                                           | <u>Map 1</u>     |
| Queens                            | 1                                    | <u>Steinway</u>                                           | <u>Maps 1, 2</u> |
| Queens                            | 9,12                                 | Jamaica                                                   | <u>Maps 1-4</u>  |
| Queens                            | <u>10, 12, 13</u>                    | JFK                                                       | <u>Maps 1-3</u>  |
| Staten Island                     | 1                                    | North Shore                                               | <u>Maps 1-5</u>  |
| Staten Island                     | <u>1,2</u>                           | <u>West Shore</u>                                         | <u>Maps 1-3</u>  |
| Staten Island                     | <u>3</u>                             | Rossville                                                 | <u>Map 1</u>     |

| Borough         | Community<br>Districts | <u>Name of Designated</u><br><u>Area in M District</u> | <u>Map_No</u>    |
|-----------------|------------------------|--------------------------------------------------------|------------------|
| The Bronx       | <u>1, 2</u>            | Port Morris                                            | <u>Maps 1-3</u>  |
| The Bronx       | 2                      | <u>Hunts Point</u>                                     | <u>Maps 1-3</u>  |
| The Bronx       | <u>9, 10</u>           | Zerega                                                 | <u>Maps 1, 2</u> |
| The Bronx       | <u>3, 4, 6</u>         | Bathgate                                               | <u>Map 1</u>     |
| The Bronx       | <u>10, 12</u>          | Eastchester                                            | <u>Map 1</u>     |
| Brooklyn        | 2                      | Brooklyn Navy Yard                                     | <u>Map 1</u>     |
| <u>Brooklyn</u> | <u>6, 7</u>            | Southwest Brooklyn                                     | <u>Maps 1-5</u>  |
| Brooklyn        | <u>5, 16, 17, 18</u>   | Flatlands/Fairfield                                    | <u>Maps 1-4</u>  |
| <u>Brooklyn</u> | <u>5, 16</u>           | East New York                                          | <u>Maps 1, 2</u> |

| Brooklyn/<br>Queens            | <u>BK 4/QN 5</u>    | Ridgewood                                                 | <u>Map 1</u>     |
|--------------------------------|---------------------|-----------------------------------------------------------|------------------|
| <u>Brooklyn</u>                | 1                   | Williamsburg/Greenpoint                                   | <u>Map 1</u>     |
| Brooklyn/<br>Queens            | <u>BK 1, 4/QN 2</u> | <u>North Brooklyn/Long</u><br><u>Island City/ Maspeth</u> | <u>Maps 1-3</u>  |
| Queens/<br>Brooklyn            | <u>QN 2, 5/BK 1</u> | Maspeth/North Brooklyn                                    | <u>Maps 1-4</u>  |
| Queens                         | <u>1, 2</u>         | Long Island City                                          | <u>Maps 1-4</u>  |
| Queens                         | 2                   | Woodside                                                  | <u>Map 1</u>     |
| Queens                         | 1                   | Steinway                                                  | <u>Maps 1, 2</u> |
| Queens                         | <u>9, 12</u>        | <u>Jamaica</u>                                            | <u>Maps 1-4</u>  |
| Queens                         | <u>10, 12, 13</u>   | JFK                                                       | <u>Maps 1-3</u>  |
| <u>Staten</u><br><u>Island</u> | 1                   | North Shore                                               | <u>Maps 1-5</u>  |
| <u>Staten</u><br><u>Island</u> | <u>1, 2</u>         | West Shore                                                | <u>Maps 1-3</u>  |
| <u>Staten</u><br><u>Island</u> | <u>3</u>            | Rossville                                                 | <u>Map 1</u>     |

# East New York Map 1

Portion of Community District 5, Brooklyn

Portions of Community Districts 5 and 16, Brooklyn

**Ridgewood** Map 1

Portions of Community District 4, Brooklyn and Community District 5, Queens