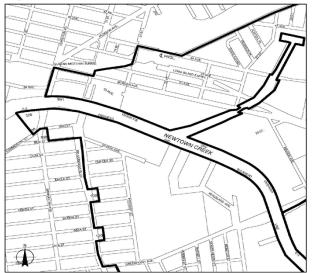

# APPENDIX E

Special Downtown Brooklyn District Maps Map 1. Special Downtown Brooklyn District and Subdistricts [EXISTING MAP]

AA Atlantic Avenue Subdistrict

FM Fulton Mall Subdistrict

#### [PROPOSED MAP]

Appendix E Special Downtown Brooklyn District Maps

Special Downtown Brooklyn District AA Atlantic Avenue Subdistrict

FM Fulton Mall Subdistrict

**Map 2. Ground Floor Retail Frontage** 