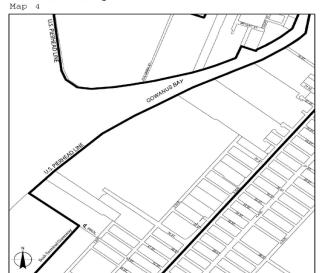

| <u>Borough</u>                    | <u>Community</u><br><u>Districts</u> | Name of Designated<br>Area<br>in M District               | <u>Map_No</u>    |
|-----------------------------------|--------------------------------------|-----------------------------------------------------------|------------------|
| The Bronx                         | <u>1, 2</u>                          | Port Morris                                               | <u>Maps 1-3</u>  |
| The Bronx                         | 2                                    | <u>Hunts Point</u>                                        | <u>Maps 1-3</u>  |
| The Bronx                         | <u>9, 10</u>                         | <u>Zerega</u>                                             | <u>Maps 1, 2</u> |
| The Bronx                         | <u>3, 4, 6</u>                       | Bathgate                                                  | <u>Map 1</u>     |
| The Bronx                         | 10, 12                               | Eastchester                                               | <u>Map 1</u>     |
| <u>Brooklyn</u>                   | 2                                    | Brooklyn Navy Yard                                        | <u>Map 1</u>     |
| <u>Brooklyn</u>                   | <u>6, 7</u>                          | Southwest Brooklyn                                        | <u>Maps 1-5</u>  |
| <u>Brooklyn</u>                   | 5, 16, 17, 18                        | Flatlands/Fairfield                                       | <u>Maps 1-4</u>  |
| <u>Brooklyn</u>                   | <u>5, 16</u>                         | East New York                                             | <u>Maps 1, 2</u> |
| Brooklyn/<br>Queens               | <u>BK 4/QN 5</u>                     | Ridgewood                                                 | <u>Map 1</u>     |
| <u>Brooklyn</u>                   | 1                                    | <u>Williamsburg/</u><br><u>Greenpoint</u>                 | <u>Map 1</u>     |
| <u>Brooklyn/</u><br><u>Queens</u> | <u>BK 1, 4/QN 2</u>                  | <u>North Brooklyn/Long</u><br><u>Island City/ Maspeth</u> | <u>Maps 1-3</u>  |
| <u>Queens/</u><br><u>Brooklyn</u> | <u>QN 2, 5/BK 1</u>                  | <u>Maspeth/North</u><br><u>Brooklyn</u>                   | <u>Maps 1-4</u>  |
| <u>Queens</u>                     | <u>1, 2</u>                          | Long Island City                                          | <u>Maps 1-4</u>  |
| Queens                            | 2                                    | <u>Woodside</u>                                           | <u>Map 1</u>     |
| Queens                            | 1                                    | <u>Steinway</u>                                           | <u>Maps 1, 2</u> |
| Queens                            | 9,12                                 | Jamaica                                                   | <u>Maps 1-4</u>  |
| Queens                            | <u>10, 12, 13</u>                    | JFK                                                       | <u>Maps 1-3</u>  |
| Staten Island                     | 1                                    | North Shore                                               | <u>Maps 1-5</u>  |
| Staten Island                     | <u>1,2</u>                           | <u>West Shore</u>                                         | <u>Maps 1-3</u>  |
| Staten Island                     | <u>3</u>                             | Rossville                                                 | <u>Map 1</u>     |

Portion of Community District 2, Brooklyn

Portion of Community District 6, Brooklyn

Southwest Brooklyn

Portion of Community District 6, Brooklyn

Portions of Community Districts 6 and 7, Brooklyn

Portions of Community Districts 6 and 7, Brooklyn

Southwest Brooklyn Map 5

Portion of Community District 7, Brocklyn

Flatlands/Fairfield Map 1

Portions of Community Districts 17 and 18, Brooklyn

| Borough         | Community<br>Districts | <u>Name of Designated</u><br><u>Area in M District</u> | <u>Map_No</u>    |
|-----------------|------------------------|--------------------------------------------------------|------------------|
| The Bronx       | <u>1, 2</u>            | Port Morris                                            | <u>Maps 1-3</u>  |
| The Bronx       | 2                      | <u>Hunts Point</u>                                     | <u>Maps 1-3</u>  |
| The Bronx       | <u>9, 10</u>           | Zerega                                                 | <u>Maps 1, 2</u> |
| The Bronx       | <u>3, 4, 6</u>         | Bathgate                                               | <u>Map 1</u>     |
| The Bronx       | <u>10, 12</u>          | Eastchester                                            | <u>Map 1</u>     |
| Brooklyn        | 2                      | Brooklyn Navy Yard                                     | <u>Map 1</u>     |
| <u>Brooklyn</u> | <u>6, 7</u>            | Southwest Brooklyn                                     | <u>Maps 1-5</u>  |
| Brooklyn        | <u>5, 16, 17, 18</u>   | Flatlands/Fairfield                                    | <u>Maps 1-4</u>  |
| <u>Brooklyn</u> | <u>5, 16</u>           | East New York                                          | <u>Maps 1, 2</u> |

Southwest Brooklyn

Portion of Community District 6, Brooklyn

Portion of Community District 6, Brooklyn

Portions of Community Districts 6 and 7, Brooklyn

Portions of Community Districts 6 and 7, Brooklyn

Fortion of Community District 7, Brooklyn