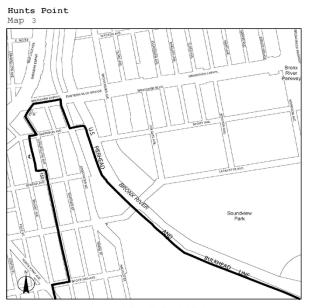

| Borough         | Community<br>Districts | <u>Name of Designated</u><br><u>Area in M District</u> | <u>Map_No</u>    |
|-----------------|------------------------|--------------------------------------------------------|------------------|
| The Bronx       | <u>1, 2</u>            | Port Morris                                            | <u>Maps 1-3</u>  |
| The Bronx       | 2                      | <u>Hunts Point</u>                                     | <u>Maps 1-3</u>  |
| The Bronx       | <u>9, 10</u>           | Zerega                                                 | <u>Maps 1, 2</u> |
| The Bronx       | <u>3, 4, 6</u>         | Bathgate                                               | <u>Map 1</u>     |
| The Bronx       | <u>10, 12</u>          | Eastchester                                            | <u>Map 1</u>     |
| Brooklyn        | 2                      | Brooklyn Navy Yard                                     | <u>Map 1</u>     |
| <u>Brooklyn</u> | <u>6, 7</u>            | Southwest Brooklyn                                     | <u>Maps 1-5</u>  |
| Brooklyn        | <u>5, 16, 17, 18</u>   | Flatlands/Fairfield                                    | <u>Maps 1-4</u>  |
| <u>Brooklyn</u> | <u>5, 16</u>           | East New York                                          | <u>Maps 1, 2</u> |

# Hunts Point Map 1

Portion of Community District 2, Bronx

Portions of Community Districts 9 and 10, Bronx

Portion of Community Districts 3, 4, and 6, Bronx

Portions of Community Districts 10 and 12, Bronx