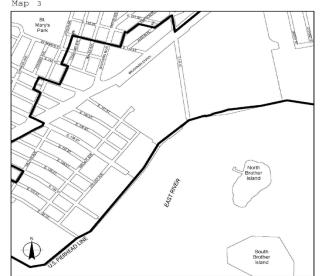

| <u>Borough</u>                    | <u>Community</u><br><u>Districts</u> | Name of Designated<br>Area<br>in M District               | <u>Map_No</u>    |
|-----------------------------------|--------------------------------------|-----------------------------------------------------------|------------------|
| The Bronx                         | <u>1, 2</u>                          | Port Morris                                               | <u>Maps 1-3</u>  |
| The Bronx                         | 2                                    | <u>Hunts Point</u>                                        | <u>Maps 1-3</u>  |
| The Bronx                         | <u>9, 10</u>                         | <u>Zerega</u>                                             | <u>Maps 1, 2</u> |
| The Bronx                         | <u>3, 4, 6</u>                       | Bathgate                                                  | <u>Map 1</u>     |
| The Bronx                         | 10, 12                               | Eastchester                                               | <u>Map 1</u>     |
| <u>Brooklyn</u>                   | 2                                    | Brooklyn Navy Yard                                        | <u>Map 1</u>     |
| <u>Brooklyn</u>                   | <u>6, 7</u>                          | Southwest Brooklyn                                        | <u>Maps 1-5</u>  |
| <u>Brooklyn</u>                   | 5, 16, 17, 18                        | Flatlands/Fairfield                                       | <u>Maps 1-4</u>  |
| <u>Brooklyn</u>                   | <u>5, 16</u>                         | East New York                                             | <u>Maps 1, 2</u> |
| Brooklyn/<br>Queens               | <u>BK 4/QN 5</u>                     | Ridgewood                                                 | <u>Map 1</u>     |
| <u>Brooklyn</u>                   | 1                                    | <u>Williamsburg/</u><br><u>Greenpoint</u>                 | <u>Map 1</u>     |
| <u>Brooklyn/</u><br><u>Queens</u> | <u>BK 1, 4/QN 2</u>                  | <u>North Brooklyn/Long</u><br><u>Island City/ Maspeth</u> | <u>Maps 1-3</u>  |
| <u>Queens/</u><br><u>Brooklyn</u> | <u>QN 2, 5/BK 1</u>                  | <u>Maspeth/North</u><br><u>Brooklyn</u>                   | <u>Maps 1-4</u>  |
| <u>Queens</u>                     | <u>1, 2</u>                          | Long Island City                                          | <u>Maps 1-4</u>  |
| Queens                            | 2                                    | <u>Woodside</u>                                           | <u>Map 1</u>     |
| Queens                            | 1                                    | <u>Steinway</u>                                           | <u>Maps 1, 2</u> |
| Queens                            | 9,12                                 | Jamaica                                                   | <u>Maps 1-4</u>  |
| Queens                            | <u>10, 12, 13</u>                    | JFK                                                       | <u>Maps 1-3</u>  |
| Staten Island                     | 1                                    | North Shore                                               | <u>Maps 1-5</u>  |
| Staten Island                     | <u>1,2</u>                           | <u>West Shore</u>                                         | <u>Maps 1-3</u>  |
| Staten Island                     | <u>3</u>                             | Rossville                                                 | <u>Map 1</u>     |

| Borough         | Community<br>Districts | <u>Name of Designated</u><br><u>Area in M District</u> | <u>Map_No</u>    |
|-----------------|------------------------|--------------------------------------------------------|------------------|
| The Bronx       | <u>1, 2</u>            | Port Morris                                            | <u>Maps 1-3</u>  |
| The Bronx       | 2                      | <u>Hunts Point</u>                                     | <u>Maps 1-3</u>  |
| The Bronx       | <u>9, 10</u>           | Zerega                                                 | <u>Maps 1, 2</u> |
| The Bronx       | <u>3, 4, 6</u>         | Bathgate                                               | <u>Map 1</u>     |
| The Bronx       | <u>10, 12</u>          | Eastchester                                            | <u>Map 1</u>     |
| Brooklyn        | 2                      | Brooklyn Navy Yard                                     | <u>Map 1</u>     |
| <u>Brooklyn</u> | <u>6, 7</u>            | Southwest Brooklyn                                     | <u>Maps 1-5</u>  |
| Brooklyn        | <u>5, 16, 17, 18</u>   | Flatlands/Fairfield                                    | <u>Maps 1-4</u>  |
| <u>Brooklyn</u> | <u>5, 16</u>           | East New York                                          | <u>Maps 1, 2</u> |