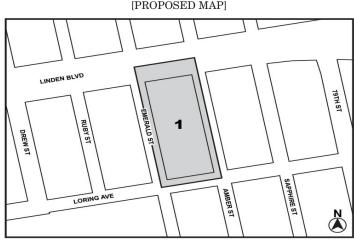

THE CITY RECORD 5586 APPENDIX F [THE FOLLOWING APPENDIX F IS THE STAND-ALONE IHda/ MIH ONE. Inclusionary Housing Areas NOT AN ADDITIONAL APPENDIX IN ARTICLE X, CHAPTER 1] APPENDIX F BROOKLYN **Inclusionary Housing Designated Areas and Mandatory Inclusionary Housing Areas Brooklyn Community District 5** the following Maps 1 and 2: BROOKLYN **Brooklyn Community District 2** Map 2 - [date of adoption] In portions of the #Special Downtown Brooklyn District# and in the <u>C6-4 and C6-6 (R10 equivalent)</u> Districts within the areas shown on the following Map 5: Map 5 - [date of adoption] [PROPOSED MAP] LINDEN BLVD TILLARY ST 2 DREW ST LORING AVE à Mandatory Inclusionary Housing area see Section 23-154(d)(3) Area 2 [date of adoption] - MIH Program Option 1 Portion of Community District 2, Brooklyn \* \* Nos. 10 & 11 LINDEN BOULEVARD REZONING No. 10 **CD.5 CD 5** C 170430 ZMK **IN THE MATTER OF** an application submitted by Canyon Sterling Emerald LLC pursuant to Sections 197-c and 201 of the New York City Charter for an amendment of the Zoning Map, Section No. 18b: eliminating from an existing R4 District a C1-2 District bounded 1. by Linden Boulevard, Amber Street, a line 100 feet southerly of Linden Boulevard, and Emerald Street; 2. changing from an existing R4 District to an R6A District property bounded by a line 100 feet southerly of Linden **CD** 4 Boulevard, Amber Štreet, a line 100 feet northerly of Loring Avenue, and Emerald Street; 3. changing from an existing R4 District to an R7A District property bounded by a line 100 feet northerly of Loring Avenue, Amber Street, Loring Avenue, and Emerald Street; Midtown District) changing from an existing R4 District to an R8A District property bounded by Linden Boulevard, Amber Street, a line 100 4 Matter underlined is new, to be added; Matter struck out is to be deleted; feet southerly of Linden Boulevard, and Emerald Street; and establishing within a proposed R8A District a C2-4 District 5. bounded by Linden Boulevard, Amber Street, a line 100 feet ARTICLE VIII: southerly of Linden Boulevard, and Emerald Street; SPECIAL PURPOSE DISTRICTS as shown on a diagram (for illustrative purposes only) dated June 19, 2017, and subject to the conditions of CEQR Declaration E-432. Chapter 1: **Special Midtown District** No. 11 \* **CD 5** N 170431 ZRK IN THE MATTER OF an application submitted by Canyon Sterling Emerald LLC pursuant to Section 201 of the New York City Charter, 81-70 for an amendment of the Zoning Resolution of the City of New York, modifying Appendix F for the purpose of establishing a Mandatory \* Inclusionary Housing area. 81 - 73Matter <u>underlined</u> is new, to be added; Matter struck out is to be deleted: Matter within # # is defined in Section 12-10;