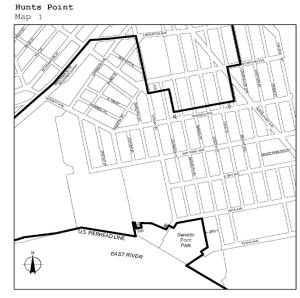

| Borough         | Community<br>Districts | <u>Name of Designated</u><br><u>Area in M District</u> | <u>Map_No</u>    |
|-----------------|------------------------|--------------------------------------------------------|------------------|
| The Bronx       | <u>1, 2</u>            | Port Morris                                            | <u>Maps 1-3</u>  |
| The Bronx       | 2                      | <u>Hunts Point</u>                                     | <u>Maps 1-3</u>  |
| The Bronx       | <u>9, 10</u>           | Zerega                                                 | <u>Maps 1, 2</u> |
| The Bronx       | <u>3, 4, 6</u>         | Bathgate                                               | <u>Map 1</u>     |
| The Bronx       | <u>10, 12</u>          | Eastchester                                            | <u>Map 1</u>     |
| Brooklyn        | 2                      | Brooklyn Navy Yard                                     | <u>Map 1</u>     |
| <u>Brooklyn</u> | <u>6, 7</u>            | Southwest Brooklyn                                     | <u>Maps 1-5</u>  |
| Brooklyn        | <u>5, 16, 17, 18</u>   | Flatlands/Fairfield                                    | <u>Maps 1-4</u>  |
| <u>Brooklyn</u> | <u>5, 16</u>           | East New York                                          | <u>Maps 1, 2</u> |

# Hunts Point Map 1

Portion of Community District 2, Bronx

Portions of Community Districts 9 and 10, Bronx

Portion of Community Districts 3, 4, and 6, Bronx

Portions of Community Districts 10 and 12, Bronx