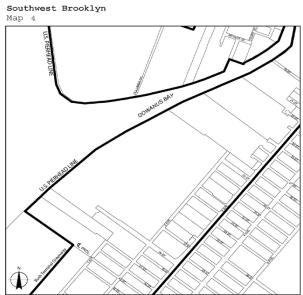

| <u>Borough</u>                    | <u>Community</u><br><u>Districts</u> | Name of Designated<br>Area<br>in M District               | <u>Map_No</u>    |
|-----------------------------------|--------------------------------------|-----------------------------------------------------------|------------------|
| The Bronx                         | <u>1, 2</u>                          | Port Morris                                               | <u>Maps 1-3</u>  |
| The Bronx                         | 2                                    | <u>Hunts Point</u>                                        | <u>Maps 1-3</u>  |
| The Bronx                         | <u>9, 10</u>                         | <u>Zerega</u>                                             | <u>Maps 1, 2</u> |
| The Bronx                         | <u>3, 4, 6</u>                       | Bathgate                                                  | <u>Map 1</u>     |
| The Bronx                         | 10, 12                               | Eastchester                                               | <u>Map 1</u>     |
| <u>Brooklyn</u>                   | 2                                    | Brooklyn Navy Yard                                        | <u>Map 1</u>     |
| <u>Brooklyn</u>                   | <u>6, 7</u>                          | Southwest Brooklyn                                        | <u>Maps 1-5</u>  |
| <u>Brooklyn</u>                   | 5, 16, 17, 18                        | Flatlands/Fairfield                                       | <u>Maps 1-4</u>  |
| <u>Brooklyn</u>                   | <u>5, 16</u>                         | East New York                                             | <u>Maps 1, 2</u> |
| Brooklyn/<br>Queens               | <u>BK 4/QN 5</u>                     | Ridgewood                                                 | <u>Map 1</u>     |
| <u>Brooklyn</u>                   | 1                                    | <u>Williamsburg/</u><br><u>Greenpoint</u>                 | <u>Map 1</u>     |
| <u>Brooklyn/</u><br><u>Queens</u> | <u>BK 1, 4/QN 2</u>                  | <u>North Brooklyn/Long</u><br><u>Island City/ Maspeth</u> | <u>Maps 1-3</u>  |
| <u>Queens/</u><br><u>Brooklyn</u> | <u>QN 2, 5/BK 1</u>                  | <u>Maspeth/North</u><br><u>Brooklyn</u>                   | <u>Maps 1-4</u>  |
| <u>Queens</u>                     | <u>1, 2</u>                          | Long Island City                                          | <u>Maps 1-4</u>  |
| Queens                            | 2                                    | <u>Woodside</u>                                           | <u>Map 1</u>     |
| Queens                            | 1                                    | <u>Steinway</u>                                           | <u>Maps 1, 2</u> |
| Queens                            | 9,12                                 | Jamaica                                                   | <u>Maps 1-4</u>  |
| Queens                            | <u>10, 12, 13</u>                    | JFK                                                       | <u>Maps 1-3</u>  |
| Staten Island                     | 1                                    | North Shore                                               | <u>Maps 1-5</u>  |
| Staten Island                     | <u>1,2</u>                           | <u>West Shore</u>                                         | <u>Maps 1-3</u>  |
| Staten Island                     | <u>3</u>                             | Rossville                                                 | <u>Map 1</u>     |

Southwest Brooklyn Map 5

Portion of Community District 7, Brocklyn

Flatlands/Fairfield Map 1

Portions of Community Districts 17 and 18, Brooklyn