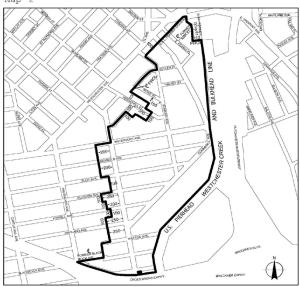

| <u>Borough</u>                    | <u>Community</u><br><u>Districts</u> | Name of Designated<br>Area<br>in M District               | <u>Map_No</u>    |
|-----------------------------------|--------------------------------------|-----------------------------------------------------------|------------------|
| The Bronx                         | <u>1, 2</u>                          | Port Morris                                               | <u>Maps 1-3</u>  |
| The Bronx                         | 2                                    | <u>Hunts Point</u>                                        | <u>Maps 1-3</u>  |
| The Bronx                         | <u>9, 10</u>                         | <u>Zerega</u>                                             | <u>Maps 1, 2</u> |
| The Bronx                         | <u>3, 4, 6</u>                       | Bathgate                                                  | <u>Map 1</u>     |
| The Bronx                         | 10, 12                               | Eastchester                                               | <u>Map 1</u>     |
| <u>Brooklyn</u>                   | 2                                    | Brooklyn Navy Yard                                        | <u>Map 1</u>     |
| <u>Brooklyn</u>                   | <u>6, 7</u>                          | Southwest Brooklyn                                        | <u>Maps 1-5</u>  |
| <u>Brooklyn</u>                   | 5, 16, 17, 18                        | Flatlands/Fairfield                                       | <u>Maps 1-4</u>  |
| <u>Brooklyn</u>                   | <u>5, 16</u>                         | East New York                                             | <u>Maps 1, 2</u> |
| Brooklyn/<br>Queens               | <u>BK 4/QN 5</u>                     | Ridgewood                                                 | <u>Map 1</u>     |
| <u>Brooklyn</u>                   | 1                                    | <u>Williamsburg/</u><br><u>Greenpoint</u>                 | <u>Map 1</u>     |
| <u>Brooklyn/</u><br><u>Queens</u> | <u>BK 1, 4/QN 2</u>                  | <u>North Brooklyn/Long</u><br><u>Island City/ Maspeth</u> | <u>Maps 1-3</u>  |
| <u>Queens/</u><br><u>Brooklyn</u> | <u>QN 2, 5/BK 1</u>                  | <u>Maspeth/North</u><br><u>Brooklyn</u>                   | <u>Maps 1-4</u>  |
| <u>Queens</u>                     | <u>1, 2</u>                          | Long Island City                                          | <u>Maps 1-4</u>  |
| Queens                            | 2                                    | <u>Woodside</u>                                           | <u>Map 1</u>     |
| Queens                            | 1                                    | <u>Steinway</u>                                           | <u>Maps 1, 2</u> |
| Queens                            | 9,12                                 | Jamaica                                                   | <u>Maps 1-4</u>  |
| Queens                            | <u>10, 12, 13</u>                    | JFK                                                       | <u>Maps 1-3</u>  |
| Staten Island                     | 1                                    | North Shore                                               | <u>Maps 1-5</u>  |
| Staten Island                     | <u>1,2</u>                           | <u>West Shore</u>                                         | <u>Maps 1-3</u>  |
| Staten Island                     | <u>3</u>                             | Rossville                                                 | <u>Map 1</u>     |

| Borough         | Community<br>Districts | <u>Name of Designated</u><br><u>Area in M District</u> | <u>Map_No</u>    |
|-----------------|------------------------|--------------------------------------------------------|------------------|
| The Bronx       | <u>1, 2</u>            | Port Morris                                            | <u>Maps 1-3</u>  |
| The Bronx       | 2                      | <u>Hunts Point</u>                                     | <u>Maps 1-3</u>  |
| The Bronx       | <u>9, 10</u>           | Zerega                                                 | <u>Maps 1, 2</u> |
| The Bronx       | <u>3, 4, 6</u>         | Bathgate                                               | <u>Map 1</u>     |
| The Bronx       | <u>10, 12</u>          | Eastchester                                            | <u>Map 1</u>     |
| Brooklyn        | 2                      | Brooklyn Navy Yard                                     | <u>Map 1</u>     |
| <u>Brooklyn</u> | <u>6, 7</u>            | Southwest Brooklyn                                     | <u>Maps 1-5</u>  |
| Brooklyn        | <u>5, 16, 17, 18</u>   | Flatlands/Fairfield                                    | <u>Maps 1-4</u>  |
| <u>Brooklyn</u> | <u>5, 16</u>           | East New York                                          | <u>Maps 1, 2</u> |