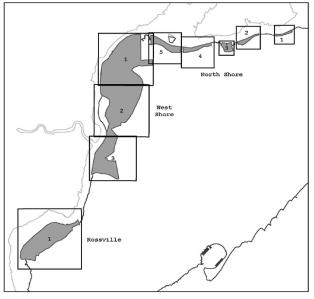

| <u>Borough</u>                    | <u>Community</u><br><u>Districts</u> | Name of Designated<br>Area<br>in M District               | <u>Map_No</u>    |
|-----------------------------------|--------------------------------------|-----------------------------------------------------------|------------------|
| The Bronx                         | <u>1, 2</u>                          | Port Morris                                               | <u>Maps 1-3</u>  |
| The Bronx                         | 2                                    | <u>Hunts Point</u>                                        | <u>Maps 1-3</u>  |
| The Bronx                         | <u>9, 10</u>                         | <u>Zerega</u>                                             | <u>Maps 1, 2</u> |
| The Bronx                         | <u>3, 4, 6</u>                       | Bathgate                                                  | <u>Map 1</u>     |
| The Bronx                         | 10, 12                               | Eastchester                                               | <u>Map 1</u>     |
| <u>Brooklyn</u>                   | 2                                    | Brooklyn Navy Yard                                        | <u>Map 1</u>     |
| <u>Brooklyn</u>                   | <u>6, 7</u>                          | Southwest Brooklyn                                        | <u>Maps 1-5</u>  |
| <u>Brooklyn</u>                   | 5, 16, 17, 18                        | Flatlands/Fairfield                                       | <u>Maps 1-4</u>  |
| <u>Brooklyn</u>                   | <u>5, 16</u>                         | East New York                                             | <u>Maps 1, 2</u> |
| Brooklyn/<br>Queens               | <u>BK 4/QN 5</u>                     | Ridgewood                                                 | <u>Map 1</u>     |
| <u>Brooklyn</u>                   | 1                                    | <u>Williamsburg/</u><br><u>Greenpoint</u>                 | <u>Map 1</u>     |
| <u>Brooklyn/</u><br><u>Queens</u> | <u>BK 1, 4/QN 2</u>                  | <u>North Brooklyn/Long</u><br><u>Island City/ Maspeth</u> | <u>Maps 1-3</u>  |
| <u>Queens/</u><br><u>Brooklyn</u> | <u>QN 2, 5/BK 1</u>                  | <u>Maspeth/North</u><br><u>Brooklyn</u>                   | <u>Maps 1-4</u>  |
| <u>Queens</u>                     | <u>1, 2</u>                          | Long Island City                                          | <u>Maps 1-4</u>  |
| Queens                            | 2                                    | <u>Woodside</u>                                           | <u>Map 1</u>     |
| Queens                            | 1                                    | <u>Steinway</u>                                           | <u>Maps 1, 2</u> |
| Queens                            | 9,12                                 | Jamaica                                                   | <u>Maps 1-4</u>  |
| Queens                            | <u>10, 12, 13</u>                    | JFK                                                       | <u>Maps 1-3</u>  |
| Staten Island                     | 1                                    | North Shore                                               | <u>Maps 1-5</u>  |
| Staten Island                     | <u>1,2</u>                           | <u>West Shore</u>                                         | <u>Maps 1-3</u>  |
| Staten Island                     | <u>3</u>                             | Rossville                                                 | <u>Map 1</u>     |