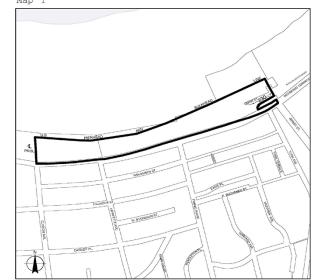

| <u>Borough</u>                    | <u>Community</u><br><u>Districts</u> | Name of Designated<br>Area<br>in M District               | <u>Map_No</u>    |
|-----------------------------------|--------------------------------------|-----------------------------------------------------------|------------------|
| The Bronx                         | <u>1, 2</u>                          | Port Morris                                               | <u>Maps 1-3</u>  |
| The Bronx                         | 2                                    | <u>Hunts Point</u>                                        | <u>Maps 1-3</u>  |
| The Bronx                         | <u>9, 10</u>                         | <u>Zerega</u>                                             | <u>Maps 1, 2</u> |
| The Bronx                         | <u>3, 4, 6</u>                       | Bathgate                                                  | <u>Map 1</u>     |
| The Bronx                         | 10, 12                               | Eastchester                                               | <u>Map 1</u>     |
| <u>Brooklyn</u>                   | 2                                    | Brooklyn Navy Yard                                        | <u>Map 1</u>     |
| <u>Brooklyn</u>                   | <u>6, 7</u>                          | Southwest Brooklyn                                        | <u>Maps 1-5</u>  |
| <u>Brooklyn</u>                   | 5, 16, 17, 18                        | Flatlands/Fairfield                                       | <u>Maps 1-4</u>  |
| <u>Brooklyn</u>                   | <u>5, 16</u>                         | East New York                                             | <u>Maps 1, 2</u> |
| Brooklyn/<br>Queens               | <u>BK 4/QN 5</u>                     | Ridgewood                                                 | <u>Map 1</u>     |
| <u>Brooklyn</u>                   | 1                                    | <u>Williamsburg/</u><br><u>Greenpoint</u>                 | <u>Map 1</u>     |
| <u>Brooklyn/</u><br><u>Queens</u> | <u>BK 1, 4/QN 2</u>                  | <u>North Brooklyn/Long</u><br><u>Island City/ Maspeth</u> | <u>Maps 1-3</u>  |
| <u>Queens/</u><br><u>Brooklyn</u> | <u>QN 2, 5/BK 1</u>                  | <u>Maspeth/North</u><br><u>Brooklyn</u>                   | <u>Maps 1-4</u>  |
| <u>Queens</u>                     | <u>1, 2</u>                          | Long Island City                                          | <u>Maps 1-4</u>  |
| Queens                            | 2                                    | <u>Woodside</u>                                           | <u>Map 1</u>     |
| Queens                            | 1                                    | <u>Steinway</u>                                           | <u>Maps 1, 2</u> |
| Queens                            | 9,12                                 | Jamaica                                                   | <u>Maps 1-4</u>  |
| Queens                            | <u>10, 12, 13</u>                    | JFK                                                       | <u>Maps 1-3</u>  |
| Staten Island                     | 1                                    | North Shore                                               | <u>Maps 1-5</u>  |
| Staten Island                     | <u>1,2</u>                           | <u>West Shore</u>                                         | <u>Maps 1-3</u>  |
| Staten Island                     | <u>3</u>                             | Rossville                                                 | <u>Map 1</u>     |

| Borough         | Community<br>Districts | <u>Name of Designated</u><br><u>Area in M District</u> | <u>Map_No</u>    |
|-----------------|------------------------|--------------------------------------------------------|------------------|
| The Bronx       | <u>1, 2</u>            | Port Morris                                            | <u>Maps 1-3</u>  |
| The Bronx       | 2                      | <u>Hunts Point</u>                                     | <u>Maps 1-3</u>  |
| The Bronx       | <u>9, 10</u>           | Zerega                                                 | <u>Maps 1, 2</u> |
| The Bronx       | <u>3, 4, 6</u>         | Bathgate                                               | <u>Map 1</u>     |
| The Bronx       | <u>10, 12</u>          | Eastchester                                            | <u>Map 1</u>     |
| Brooklyn        | 2                      | Brooklyn Navy Yard                                     | <u>Map 1</u>     |
| <u>Brooklyn</u> | <u>6, 7</u>            | Southwest Brooklyn                                     | <u>Maps 1-5</u>  |
| Brooklyn        | <u>5, 16, 17, 18</u>   | Flatlands/Fairfield                                    | <u>Maps 1-4</u>  |
| <u>Brooklyn</u> | <u>5, 16</u>           | East New York                                          | <u>Maps 1, 2</u> |

| Brooklyn/<br>Queens            | <u>BK 4/QN 5</u>    | Ridgewood                                                 | <u>Map 1</u>     |
|--------------------------------|---------------------|-----------------------------------------------------------|------------------|
| <u>Brooklyn</u>                | 1                   | Williamsburg/Greenpoint                                   | <u>Map 1</u>     |
| Brooklyn/<br>Queens            | <u>BK 1, 4/QN 2</u> | <u>North Brooklyn/Long</u><br><u>Island City/ Maspeth</u> | <u>Maps 1-3</u>  |
| Queens/<br>Brooklyn            | <u>QN 2, 5/BK 1</u> | Maspeth/North Brooklyn                                    | <u>Maps 1-4</u>  |
| Queens                         | <u>1, 2</u>         | Long Island City                                          | <u>Maps 1-4</u>  |
| Queens                         | 2                   | Woodside                                                  | <u>Map 1</u>     |
| Queens                         | 1                   | Steinway                                                  | <u>Maps 1, 2</u> |
| Queens                         | <u>9, 12</u>        | <u>Jamaica</u>                                            | <u>Maps 1-4</u>  |
| Queens                         | <u>10, 12, 13</u>   | JFK                                                       | <u>Maps 1-3</u>  |
| <u>Staten</u><br><u>Island</u> | 1                   | North Shore                                               | <u>Maps 1-5</u>  |
| <u>Staten</u><br><u>Island</u> | <u>1, 2</u>         | West Shore                                                | <u>Maps 1-3</u>  |
| <u>Staten</u><br><u>Island</u> | <u>3</u>            | Rossville                                                 | <u>Map 1</u>     |