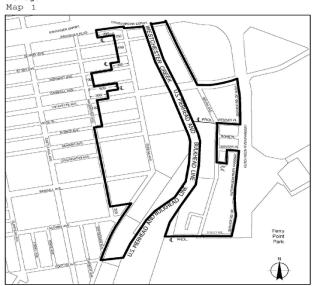

| <u>Borough</u>                    | <u>Community</u><br><u>Districts</u> | Name of Designated<br>Area<br>in M District               | <u>Map_No</u>    |
|-----------------------------------|--------------------------------------|-----------------------------------------------------------|------------------|
| The Bronx                         | <u>1, 2</u>                          | Port Morris                                               | <u>Maps 1-3</u>  |
| The Bronx                         | 2                                    | <u>Hunts Point</u>                                        | <u>Maps 1-3</u>  |
| The Bronx                         | <u>9, 10</u>                         | <u>Zerega</u>                                             | <u>Maps 1, 2</u> |
| The Bronx                         | <u>3, 4, 6</u>                       | Bathgate                                                  | <u>Map 1</u>     |
| The Bronx                         | 10, 12                               | Eastchester                                               | <u>Map 1</u>     |
| <u>Brooklyn</u>                   | 2                                    | Brooklyn Navy Yard                                        | <u>Map 1</u>     |
| <u>Brooklyn</u>                   | <u>6, 7</u>                          | Southwest Brooklyn                                        | <u>Maps 1-5</u>  |
| <u>Brooklyn</u>                   | 5, 16, 17, 18                        | Flatlands/Fairfield                                       | <u>Maps 1-4</u>  |
| <u>Brooklyn</u>                   | <u>5, 16</u>                         | East New York                                             | <u>Maps 1, 2</u> |
| Brooklyn/<br>Queens               | <u>BK 4/QN 5</u>                     | Ridgewood                                                 | <u>Map 1</u>     |
| <u>Brooklyn</u>                   | 1                                    | <u>Williamsburg/</u><br><u>Greenpoint</u>                 | <u>Map 1</u>     |
| <u>Brooklyn/</u><br><u>Queens</u> | <u>BK 1, 4/QN 2</u>                  | <u>North Brooklyn/Long</u><br><u>Island City/ Maspeth</u> | <u>Maps 1-3</u>  |
| <u>Queens/</u><br><u>Brooklyn</u> | <u>QN 2, 5/BK 1</u>                  | <u>Maspeth/North</u><br><u>Brooklyn</u>                   | <u>Maps 1-4</u>  |
| <u>Queens</u>                     | <u>1, 2</u>                          | Long Island City                                          | <u>Maps 1-4</u>  |
| Queens                            | 2                                    | <u>Woodside</u>                                           | <u>Map 1</u>     |
| Queens                            | 1                                    | <u>Steinway</u>                                           | <u>Maps 1, 2</u> |
| Queens                            | 9,12                                 | Jamaica                                                   | <u>Maps 1-4</u>  |
| Queens                            | <u>10, 12, 13</u>                    | JFK                                                       | <u>Maps 1-3</u>  |
| Staten Island                     | 1                                    | North Shore                                               | <u>Maps 1-5</u>  |
| Staten Island                     | <u>1,2</u>                           | <u>West Shore</u>                                         | <u>Maps 1-3</u>  |
| Staten Island                     | <u>3</u>                             | Rossville                                                 | <u>Map 1</u>     |

Portion of Community District 9, Bronx

Portions of Community Districts 9 and 10, Bronx

Portion of Community Districts 3, 4, and 6, Bronx

Eastchester

Portions of Community Districts 10 and 12, Bronx Brooklyn Navy Yard Map 1

| Borough         | Community<br>Districts | <u>Name of Designated</u><br><u>Area in M District</u> | <u>Map_No</u>    |
|-----------------|------------------------|--------------------------------------------------------|------------------|
| The Bronx       | <u>1, 2</u>            | Port Morris                                            | <u>Maps 1-3</u>  |
| The Bronx       | 2                      | <u>Hunts Point</u>                                     | <u>Maps 1-3</u>  |
| The Bronx       | <u>9, 10</u>           | Zerega                                                 | <u>Maps 1, 2</u> |
| The Bronx       | <u>3, 4, 6</u>         | Bathgate                                               | <u>Map 1</u>     |
| The Bronx       | <u>10, 12</u>          | Eastchester                                            | <u>Map 1</u>     |
| Brooklyn        | 2                      | Brooklyn Navy Yard                                     | <u>Map 1</u>     |
| <u>Brooklyn</u> | <u>6, 7</u>            | Southwest Brooklyn                                     | <u>Maps 1-5</u>  |
| Brooklyn        | <u>5, 16, 17, 18</u>   | Flatlands/Fairfield                                    | <u>Maps 1-4</u>  |
| <u>Brooklyn</u> | <u>5, 16</u>           | East New York                                          | <u>Maps 1, 2</u> |

# Hunts Point Map 1

Portion of Community District 2, Bronx

Portions of Community Districts 9 and 10, Bronx

Portion of Community Districts 3, 4, and 6, Bronx

Portions of Community Districts 10 and 12, Bronx