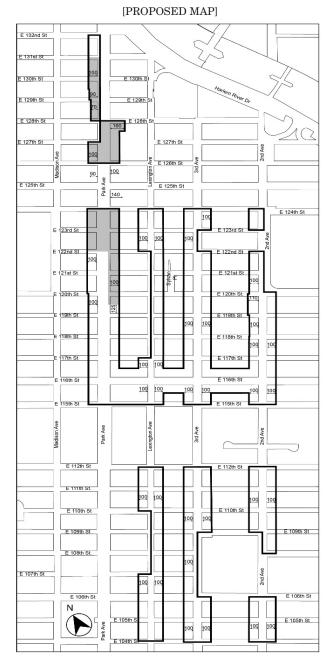

## Nos. 16, 17, 18, & 19 EAST HARLEM NEIGHBORHOOD REZONING No. 16

C 170358 ZMM

CD 11 IN THE MATTER OF an application submitted by NYC Department of City Planning pursuant to Section 197-c and 201 of the New York City Charter for the amendment of the Zoning Map, Section Nos. 6a and 6b:

- eliminating from within an existing R7-2 District a C1-4 District 1. bounded by:
  - East  $124^{\rm th}$  Street, Park Avenue, East  $123^{\rm rd}$  Street, and a line a. 100 feet westerly of Park Avenue;
  - b. East 124<sup>th</sup> Street, Second Avenue, East 123<sup>rd</sup> Street, and a line 100 feet westerly of Second Avenue;
  - East 122<sup>nd</sup> Street, Park Avenue, a line midway between East c. 116th Street-Luis Munoz Marin Boulevard and East 117th Street, a line 100 feet westerly of Lexington Avenue, East 117th Street, Lexington Avenue, East 120th Street, a line 100 feet easterly of Lexington Avenue, East 115<sup>th</sup> Street, a line 100 feet westerly of Lexington Avenue, a line midway between East 115th Street and East 116th Street-Luis Munoz Marin Boulevard, a line 100 feet easterly of Park Avenue, East 115th Street, and a line 100 feet westerly of Park Avenue; and
  - East 112<sup>th</sup> Street, a line 100 feet easterly of Lexington d. Avenue, a line midway between East 110<sup>th</sup> Street and East 111<sup>th</sup> Street, and a line 100 feet westerly of Lexington Avenue;
- 2. eliminating from within an existing R8A District a C1-5 District bounded by:
  - East  $122^{\rm nd}$  Street, Second Avenue, East  $120^{\rm th}$  Street, a line 100 feet easterly of Second Avenue, East  $115^{\rm th}$  Street, and a a. line 100 feet westerly of Second Avenue;
  - East 112<sup>th</sup> Street, a line 100 feet easterly of Third Avenue, b. East 109<sup>th</sup> Street, Third Avenue, East 106<sup>th</sup> Street, a line 100 feet easterly of Third Avenue, East 104<sup>th</sup> Street, and a line

100 feet westerly of Third Avenue;

- East  $112^{th}$  Street, a line 100 feet easterly of Second Avenue, East  $108^{th}$  Street, Second Avenue, East  $109^{th}$  Street, and a c. line 100 feet westerly of Second Avenue; and
- East 106<sup>th</sup> Street, a line 100 feet easterly of Second Avenue. d. East 104<sup>th</sup> Street, a line 100 feet westerly of Second Avenue;
- eliminating from within an existing R7-2 District a C2-4 District bounded by:
  - East 132<sup>nd</sup> Street, Park Avenue, East 131<sup>st</sup> Street, and a line a. 100 feet westerly of Park Avenue;
  - East 124<sup>th</sup> Street, a line 100 feet easterly of Park Avenue, a b. line midway between East 123rd Street and East 124th Street, and Park Avenue;
  - East 123rd Street, Park Avenue, East 122nd Street, and a line c. 100 feet westerly of Park Avenue;
  - East 124<sup>th</sup> Street, a line 100 feet easterly of Lexington Avenue, East 120<sup>th</sup> Street, Lexington Avenue, East 122<sup>nd</sup> d. Street, and a line 100 feet westerly of Lexington Avenue; and
  - a line 125 feet northerly of East 119<sup>th</sup> Street, a line 100 feet e. easterly of Park Avenue, a line midway between East 116<sup>th</sup> Street-Luis Munoz Marin Boulevard and 117<sup>th</sup> Street, and Park Avenue;
- eliminating a Special Transit Land Use District bounded by the southerly street line of East  $126^{\rm th}$  Street, a line 100 feet easterly of Second Avenue, the northerly street line of East  $120^{\rm th}$  Street 4. and its easterly prolongation, a line 100 feet westerly of Second Avenue, a line midway between East 124th Street and East 125th Street/Dr. Martin Luther King Jr. Boulevard, a line 150 feet westerly of Second Avenue, a line midway between East 125th Street/Dr. Martin Luther King Jr. Boulevard and East 126th Street, and a line 100 feet westerly of Second Avenue;
- 5. changing from an R7-2 District to an R7A District property bounded by East  $132^{nd}$  Street, a line 100 feet easterly of Madison Avenue, East  $128^{th}$  Street, Madison Avenue, East  $127^{th}$  Street, a line 100 feet easterly of Madison Avenue, East  $126^{th}$  Street, a line 100 feet westerly of Madison Avenue, 130<sup>th</sup> Street, Madison Avenue, East 131<sup>st</sup> Street, and a line 100 feet westerly of Madison Avenue;
- changing from an R7-2 District to an R7B District property 6. bounded by:
  - East 132<sup>nd</sup> Street, a line 100 feet westerly of Madison Avenue, East 131<sup>st</sup> Street, and a line 100 feet easterly of Fifth Avenue;
  - East 132<sup>nd</sup> Street, a line 100 feet westerly of Park avenue, a b. line midway between East 129th Street and East 130th Street, a line 90 feet westerly of Park Avenue, East 129<sup>th</sup> Street, a line 70 feet westerly of Park Avenue, East 128th street, and a line 100 feet easterly of Madison Avenue;
  - East 130<sup>th</sup> Street, a line 100 feet westerly of Madison Avenue, East 126<sup>th</sup> Street, and a line 100 feet easterly of Fifth Avenue;
  - East 127th Street, a line 100 feet westerly of Park Avenue, d. East 126<sup>th</sup> Street, and a line 100 feet easterly of Madison Avenue:
  - East 124<sup>th</sup> Street, a line 100 feet westerly of Second Avenue, e. East 123<sup>rd</sup> Street, a line 100 feet easterly of Third Avenue;
  - East  $123^{\rm rd}$  Street, a line 100 feet westerly of Lexington Avenue, a line midway between East  $121^{\rm st}$  Street and East f 122<sup>nd</sup> Street, and a line 100 feet easterly of Park Avenue;
  - a line midway between East 119th Street and East 120th g. Street, a line 100 feet westerly of Lexington Avenue, a line midway between East 116<sup>th</sup> Street-Luis Munoz Marin Boulevard and East 117th Street, and a line 100 feet easterly of Park Avenue;
  - a line midway between East 115th Street and East 116th h. Street-Luis Munoz Marin Boulevard, a line 100 feet westerly of Lexington Avenue, East 115th Street, and a line 100 feet easterly of Park Avenue;
  - East 111<sup>th</sup> Street, a line 100 feet westerly of Lexington Avenue, East 110<sup>th</sup> Street, a line 100 feet easterly of Park Avenue, a line midway between East 110<sup>th</sup> Street and East 111<sup>th</sup> Street, and a line 155 feet easterly of Park Avenue; i. and
  - East 107<sup>th</sup> Street, a line 100 feet westerly of Lexington Avenue, East 106<sup>th</sup> Street, a line 180 feet easterly of Park j. Avenue, a line midway between East 106<sup>th</sup> Street and East

107<sup>th</sup> Street, and a line 230 feet easterly of Park Avenue;

- changing from an C8-3 District to an R7B District property bounded by a line midway between East 129<sup>th</sup> Street and 130<sup>th</sup> Street, a line 90 feet westerly of Park Avenue, East 129<sup>th</sup> Street, and a line 100 feet westerly of Park Avenue;
- 8. changing from an R7-2 District to an R7D District property bounded by:
  - East 124<sup>th</sup> Street, a line 100 feet easterly of Lexington Avenue, a line midway between East 116<sup>th</sup> Street-Luis Munoz Marin Boulevard and East 117<sup>th</sup> Street, a line 100 feet westerly of Lexington Avenue, East 117<sup>th</sup> Street, Lexington Avenue, East 122<sup>nd</sup> Street, and a line 100 feet westerly of Lexington Avenue;
  - a line midway between East 116<sup>th</sup> Street-Luis Munoz Marin Boulevard and East 117<sup>th</sup> Street, a line 100 feet westerly of Lexington Avenue, a line midway between East 115<sup>th</sup> Street and East 116<sup>th</sup> Street-Luis Munoz Marin Boulevard, and a line 100 feet easterly of Park Avenue;
  - c. a line midway between East 115<sup>th</sup> Street and East 116<sup>th</sup> Street-Luis Munoz Marin Boulevard, a line 100 feet easterly of Lexington Avenue, East 115<sup>th</sup> Street, and a line 100 feet westerly of Lexington Avenue; and
  - East 112<sup>th</sup> Street, a line 100 feet easterly of Lexington Avenue, East 104<sup>th</sup> Street, a line 100 feet westerly of Lexington Avenue, East 107<sup>th</sup> Street, Lexington Avenue, East 110<sup>th</sup> Street, and a line 100 feet westerly of Lexington Avenue;
- 9. changing from an R7A District to an R7D District property bounded by:
  - a. a line midway between East 116<sup>th</sup> Street-Luis Munoz Marin Boulevard and East 117<sup>th</sup> Street, a line 100 feet westerly of Third Avenue, a line midway between East 115<sup>th</sup> Street and East 116<sup>th</sup> Street-Luis Munoz Marin Boulevard, and a line 100 feet easterly of Lexington Avenue; and
  - a line midway between East 116<sup>th</sup> Street-Luis Munoz Marin Boulevard and East 117<sup>th</sup> Street, a line 100 feet westerly of Second Avenue, a line midway between East 115<sup>th</sup> Street and East 116<sup>th</sup> Street-Luis Munoz Marin Boulevard, and a line 100 feet easterly of Third Avenue;
- 10. changing from an R7-2 District to an R9 District property bounded by:
  - a. East 132<sup>nd</sup> Street, the westerly boundary line of the New York Central Railroad right-of-way, East 131<sup>st</sup> Street, and a line 100 feet westerly of Park Avenue;
  - b. East  $124^{\rm th}$  Street, Second Avenue, East  $123^{\rm rd}$  Street, and a line 100 feet westerly of Second Avenue;
  - c. East  $118^{\rm th}$  Street, a line 100 feet easterly of Park Avenue, East  $115^{\rm th}$  Street, and a line 100 feet westerly of Park Avenue; and
  - d. a line midway between East 116<sup>th</sup> Street-Luis Munoz Marin Boulevard and East 117<sup>th</sup> Street, a line 100 feet easterly of Lexington Avenue, a line midway between East 115<sup>th</sup> Street and East 116<sup>th</sup> Street-Luis Munoz Marin Boulevard, and a line 100 feet westerly of Lexington Avenue;
- changing from an R7A District to an R9 District property bounded by East 120<sup>th</sup> Street, a line 100 feet westerly of Second Avenue, East 119<sup>th</sup> Street, and a line 110 feet westerly of second Avenue;
- 12. changing from an R8A District to an R9 District property bounded by:
  - a. East 122<sup>nd</sup> Street, Second Avenue, East 120<sup>th</sup> Street, a line 100 feet easterly of Second Avenue, East 115<sup>th</sup> Street, and a line 100 feet westerly of Second Avenue;
  - b. East 112<sup>th</sup> Street, a line 100 feet easterly of Second Avenue, East 108<sup>th</sup> Street, Second Avenue, East 109<sup>th</sup> Street, and a line 100 feet westerly of Second Avenue; and
  - c. East 106<sup>th</sup> Street, a line 100 feet easterly of Second Avenue, East 104<sup>th</sup> Street, and a line 100 feet westerly of Second Avenue;
- 13. changing from an R7-2 District to an R10 District property bounded by East 122<sup>nd</sup> Street, Park Avenue, a line midway between East 119<sup>th</sup> Street and East 120<sup>th</sup> Street, a line 100 feet easterly of Park Avenue, East 118<sup>th</sup> Street, a line 100 feet westerly of Park Avenue, East 120<sup>th</sup> Street and a line 100 feet westerly of Park Avenue;