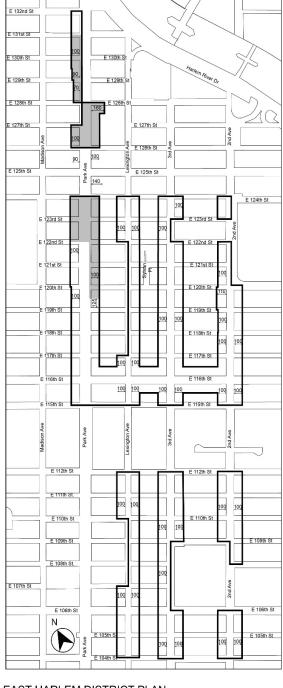

## Nos. 16, 17, 18, & 19 EAST HARLEM NEIGHBORHOOD REZONING No. 16

C 170358 ZMM

CD 11 IN THE MATTER OF an application submitted by NYC Department of City Planning pursuant to Section 197-c and 201 of the New York City Charter for the amendment of the Zoning Map, Section Nos. 6a and 6b:

- eliminating from within an existing R7-2 District a C1-4 District 1. bounded by:
  - East  $124^{\rm th}$  Street, Park Avenue, East  $123^{\rm rd}$  Street, and a line a. 100 feet westerly of Park Avenue;
  - b. East 124<sup>th</sup> Street, Second Avenue, East 123<sup>rd</sup> Street, and a line 100 feet westerly of Second Avenue;
  - East 122<sup>nd</sup> Street, Park Avenue, a line midway between East c. 116th Street-Luis Munoz Marin Boulevard and East 117th Street, a line 100 feet westerly of Lexington Avenue, East 117th Street, Lexington Avenue, East 120th Street, a line 100 feet easterly of Lexington Avenue, East 115<sup>th</sup> Street, a line 100 feet westerly of Lexington Avenue, a line midway between East 115th Street and East 116th Street-Luis Munoz Marin Boulevard, a line 100 feet easterly of Park Avenue, East 115th Street, and a line 100 feet westerly of Park Avenue; and
  - East 112<sup>th</sup> Street, a line 100 feet easterly of Lexington d. Avenue, a line midway between East 110<sup>th</sup> Street and East 111<sup>th</sup> Street, and a line 100 feet westerly of Lexington Avenue;
- 2. eliminating from within an existing R8A District a C1-5 District bounded by:
  - East  $122^{\rm nd}$  Street, Second Avenue, East  $120^{\rm th}$  Street, a line 100 feet easterly of Second Avenue, East  $115^{\rm th}$  Street, and a a. line 100 feet westerly of Second Avenue;
  - East 112<sup>th</sup> Street, a line 100 feet easterly of Third Avenue, b. East 109<sup>th</sup> Street, Third Avenue, East 106<sup>th</sup> Street, a line 100 feet easterly of Third Avenue, East 104<sup>th</sup> Street, and a line

100 feet westerly of Third Avenue;

- East  $112^{th}$  Street, a line 100 feet easterly of Second Avenue, East  $108^{th}$  Street, Second Avenue, East  $109^{th}$  Street, and a c. line 100 feet westerly of Second Avenue; and
- East 106<sup>th</sup> Street, a line 100 feet easterly of Second Avenue. d. East 104<sup>th</sup> Street, a line 100 feet westerly of Second Avenue;
- eliminating from within an existing R7-2 District a C2-4 District bounded by:
  - East 132<sup>nd</sup> Street, Park Avenue, East 131<sup>st</sup> Street, and a line a. 100 feet westerly of Park Avenue;
  - East 124<sup>th</sup> Street, a line 100 feet easterly of Park Avenue, a b. line midway between East 123rd Street and East 124th Street, and Park Avenue;
  - East 123rd Street, Park Avenue, East 122nd Street, and a line c. 100 feet westerly of Park Avenue;
  - East 124<sup>th</sup> Street, a line 100 feet easterly of Lexington Avenue, East 120<sup>th</sup> Street, Lexington Avenue, East 122<sup>nd</sup> d. Street, and a line 100 feet westerly of Lexington Avenue; and
  - a line 125 feet northerly of East 119<sup>th</sup> Street, a line 100 feet e. easterly of Park Avenue, a line midway between East 116<sup>th</sup> Street-Luis Munoz Marin Boulevard and 117<sup>th</sup> Street, and Park Avenue;
- eliminating a Special Transit Land Use District bounded by the southerly street line of East  $126^{\rm th}$  Street, a line 100 feet easterly of Second Avenue, the northerly street line of East  $120^{\rm th}$  Street 4. and its easterly prolongation, a line 100 feet westerly of Second Avenue, a line midway between East 124th Street and East 125th Street/Dr. Martin Luther King Jr. Boulevard, a line 150 feet westerly of Second Avenue, a line midway between East 125th Street/Dr. Martin Luther King Jr. Boulevard and East 126th Street, and a line 100 feet westerly of Second Avenue;
- 5. changing from an R7-2 District to an R7A District property bounded by East  $132^{nd}$  Street, a line 100 feet easterly of Madison Avenue, East  $128^{th}$  Street, Madison Avenue, East  $127^{th}$  Street, a line 100 feet easterly of Madison Avenue, East  $126^{th}$  Street, a line 100 feet westerly of Madison Avenue, 130<sup>th</sup> Street, Madison Avenue, East 131<sup>st</sup> Street, and a line 100 feet westerly of Madison Avenue;
- changing from an R7-2 District to an R7B District property 6. bounded by:
  - East 132<sup>nd</sup> Street, a line 100 feet westerly of Madison Avenue, East 131<sup>st</sup> Street, and a line 100 feet easterly of Fifth Avenue;
  - East 132<sup>nd</sup> Street, a line 100 feet westerly of Park avenue, a b. line midway between East 129th Street and East 130th Street, a line 90 feet westerly of Park Avenue, East 129<sup>th</sup> Street, a line 70 feet westerly of Park Avenue, East 128th street, and a line 100 feet easterly of Madison Avenue;
  - East 130<sup>th</sup> Street, a line 100 feet westerly of Madison Avenue, East 126<sup>th</sup> Street, and a line 100 feet easterly of Fifth Avenue;
  - East 127th Street, a line 100 feet westerly of Park Avenue, d. East 126<sup>th</sup> Street, and a line 100 feet easterly of Madison Avenue:
  - East 124<sup>th</sup> Street, a line 100 feet westerly of Second Avenue, e. East 123<sup>rd</sup> Street, a line 100 feet easterly of Third Avenue;
  - East  $123^{\rm rd}$  Street, a line 100 feet westerly of Lexington Avenue, a line midway between East  $121^{\rm st}$  Street and East f 122<sup>nd</sup> Street, and a line 100 feet easterly of Park Avenue;
  - a line midway between East 119th Street and East 120th g. Street, a line 100 feet westerly of Lexington Avenue, a line midway between East 116<sup>th</sup> Street-Luis Munoz Marin Boulevard and East 117th Street, and a line 100 feet easterly of Park Avenue;
  - a line midway between East 115th Street and East 116th h. Street-Luis Munoz Marin Boulevard, a line 100 feet westerly of Lexington Avenue, East 115th Street, and a line 100 feet easterly of Park Avenue;
  - East 111<sup>th</sup> Street, a line 100 feet westerly of Lexington Avenue, East 110<sup>th</sup> Street, a line 100 feet easterly of Park Avenue, a line midway between East 110<sup>th</sup> Street and East 111<sup>th</sup> Street, and a line 155 feet easterly of Park Avenue; i. and
  - East 107<sup>th</sup> Street, a line 100 feet westerly of Lexington Avenue, East 106<sup>th</sup> Street, a line 180 feet easterly of Park j. Avenue, a line midway between East 106<sup>th</sup> Street and East

107<sup>th</sup> Street, and a line 230 feet easterly of Park Avenue;

- changing from an C8-3 District to an R7B District property bounded by a line midway between East 129<sup>th</sup> Street and 130<sup>th</sup> Street, a line 90 feet westerly of Park Avenue, East 129<sup>th</sup> Street, and a line 100 feet westerly of Park Avenue;
- 8. changing from an R7-2 District to an R7D District property bounded by:
  - East 124<sup>th</sup> Street, a line 100 feet easterly of Lexington Avenue, a line midway between East 116<sup>th</sup> Street-Luis Munoz Marin Boulevard and East 117<sup>th</sup> Street, a line 100 feet westerly of Lexington Avenue, East 117<sup>th</sup> Street, Lexington Avenue, East 122<sup>nd</sup> Street, and a line 100 feet westerly of Lexington Avenue;
  - a line midway between East 116<sup>th</sup> Street-Luis Munoz Marin Boulevard and East 117<sup>th</sup> Street, a line 100 feet westerly of Lexington Avenue, a line midway between East 115<sup>th</sup> Street and East 116<sup>th</sup> Street-Luis Munoz Marin Boulevard, and a line 100 feet easterly of Park Avenue;
  - c. a line midway between East 115<sup>th</sup> Street and East 116<sup>th</sup> Street-Luis Munoz Marin Boulevard, a line 100 feet easterly of Lexington Avenue, East 115<sup>th</sup> Street, and a line 100 feet westerly of Lexington Avenue; and
  - East 112<sup>th</sup> Street, a line 100 feet easterly of Lexington Avenue, East 104<sup>th</sup> Street, a line 100 feet westerly of Lexington Avenue, East 107<sup>th</sup> Street, Lexington Avenue, East 110<sup>th</sup> Street, and a line 100 feet westerly of Lexington Avenue;
- 9. changing from an R7A District to an R7D District property bounded by:
  - a. a line midway between East 116<sup>th</sup> Street-Luis Munoz Marin Boulevard and East 117<sup>th</sup> Street, a line 100 feet westerly of Third Avenue, a line midway between East 115<sup>th</sup> Street and East 116<sup>th</sup> Street-Luis Munoz Marin Boulevard, and a line 100 feet easterly of Lexington Avenue; and
  - a line midway between East 116<sup>th</sup> Street-Luis Munoz Marin Boulevard and East 117<sup>th</sup> Street, a line 100 feet westerly of Second Avenue, a line midway between East 115<sup>th</sup> Street and East 116<sup>th</sup> Street-Luis Munoz Marin Boulevard, and a line 100 feet easterly of Third Avenue;
- 10. changing from an R7-2 District to an R9 District property bounded by:
  - a. East 132<sup>nd</sup> Street, the westerly boundary line of the New York Central Railroad right-of-way, East 131<sup>st</sup> Street, and a line 100 feet westerly of Park Avenue;
  - b. East  $124^{\rm th}$  Street, Second Avenue, East  $123^{\rm rd}$  Street, and a line 100 feet westerly of Second Avenue;
  - c. East  $118^{\rm th}$  Street, a line 100 feet easterly of Park Avenue, East  $115^{\rm th}$  Street, and a line 100 feet westerly of Park Avenue; and
  - d. a line midway between East 116<sup>th</sup> Street-Luis Munoz Marin Boulevard and East 117<sup>th</sup> Street, a line 100 feet easterly of Lexington Avenue, a line midway between East 115<sup>th</sup> Street and East 116<sup>th</sup> Street-Luis Munoz Marin Boulevard, and a line 100 feet westerly of Lexington Avenue;
- changing from an R7A District to an R9 District property bounded by East 120<sup>th</sup> Street, a line 100 feet westerly of Second Avenue, East 119<sup>th</sup> Street, and a line 110 feet westerly of second Avenue;
- 12. changing from an R8A District to an R9 District property bounded by:
  - a. East 122<sup>nd</sup> Street, Second Avenue, East 120<sup>th</sup> Street, a line 100 feet easterly of Second Avenue, East 115<sup>th</sup> Street, and a line 100 feet westerly of Second Avenue;
  - b. East 112<sup>th</sup> Street, a line 100 feet easterly of Second Avenue, East 108<sup>th</sup> Street, Second Avenue, East 109<sup>th</sup> Street, and a line 100 feet westerly of Second Avenue; and
  - c. East 106<sup>th</sup> Street, a line 100 feet easterly of Second Avenue, East 104<sup>th</sup> Street, and a line 100 feet westerly of Second Avenue;
- 13. changing from an R7-2 District to an R10 District property bounded by East 122<sup>nd</sup> Street, Park Avenue, a line midway between East 119<sup>th</sup> Street and East 120<sup>th</sup> Street, a line 100 feet easterly of Park Avenue, East 118<sup>th</sup> Street, a line 100 feet westerly of Park Avenue, East 120<sup>th</sup> Street and a line 100 feet westerly of Park Avenue;