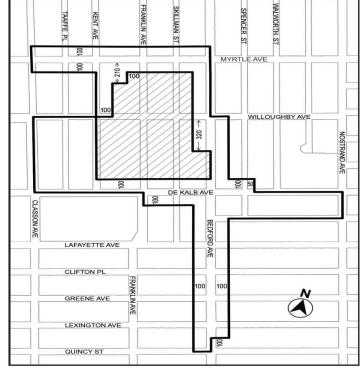

#### BOROUGH OF BROOKLYN Nos. 1 & 2 723-733 MYRTLE AVENUE REZONING No. 1

#### CD 3

C 170025 ZMK

**IN THE MATTER OF** an application submitted by JMS Realty Corp. pursuant to Sections 197-c and 201 of the New York City Charter for an amendment of the Zoning Map, Section No. 13b:

- 1. changing from an M1-1 District to an R7D District property bounded by a line 100 feet northerly of Myrtle Avenue, Nostrand Avenue, Myrtle Avenue, and Walworth Street;
- 2. changing from an M1-2 District to an R6A District property bounded by Myrtle Avenue, Nostrand Avenue, a line 100 feet southerly of Myrtle Avenue, and Sandford Street;
- 3. establishing within the proposed R7D District a C2-4 District bounded by a line 100 feet northerly of Myrtle Avenue, Nostrand Avenue, Myrtle Avenue, and Walworth Street; and
- 4. establishing within the proposed R6A District a C2-4 District bounded by Myrtle Avenue, Nostrand Avenue, a line 100 feet southerly of Myrtle Avenue, and Sandford Street;

as shown on a diagram (for illustrative purposes only), dated June 5, 2017 and subject to the conditions of the CEQR Declaration E-433.  ${\bf No.}~{\bf 2}$ 

CD 3

N 170026 ZRK

**IN THE MATTER OF** an application submitted by JMS Realty Corp., pursuant to Section 201 of the New York City Charter, for an amendment of the Zoning Resolution of the City of New York, modifying Appendix F for the purpose of establishing a Mandatory Inclusionary Housing area.