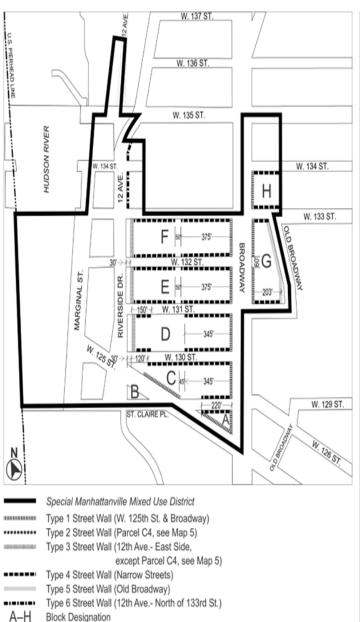

#### [PROPOSED MAP]

Map 5 - Parcel Designation and Maximum Building Heights [EXISTING MAP]

#### [PROPOSED MAP]

Special Manhattanville Mixed Use District

Parcel Number

E4 210' Maximum Building Height

> Note: Maximum building heights are measured from the base planes as set forth in Appendix B of this Chapter.