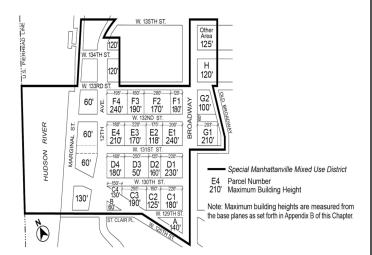

#### [PROPOSED MAP]

Map 5 - Parcel Designation and Maximum Building Heights [EXISTING MAP]

#### [PROPOSED MAP]

Special Manhattanville Mixed Use District

Parcel Number

E4 210' Maximum Building Height

> Note: Maximum building heights are measured from the base planes as set forth in Appendix B of this Chapter.