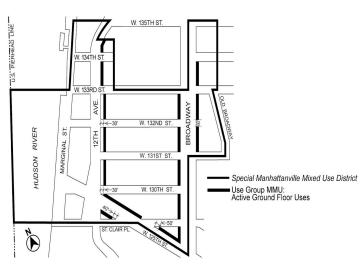

Map 6 - Ground Floor Use and Frontage

#### [EXISTING MAP]

#### [PROPOSED MAP]

Special Manhattanville Mixed Use District

Use Group MMU: Active Ground Floor Uses

Map 7 - Mandatory Open Areas