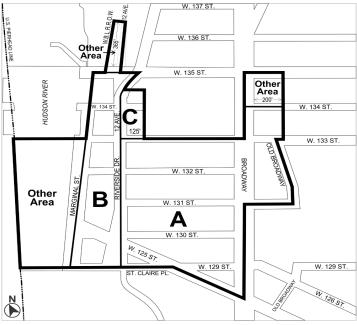

#### Appendix A Special Manhattanville Mixed Use District Plan

Map 1 - Special Manhattanville Mixed Use District and Subdistricts [EXISTING MAP]