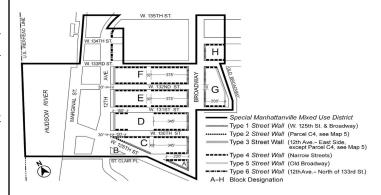

Map 6 - Ground Floor Use and Frontage

#### [EXISTING MAP]

#### [PROPOSED MAP]

Special Manhattanville Mixed Use District

Use Group MMU: Active Ground Floor Uses

Map 7 - Mandatory Open Areas