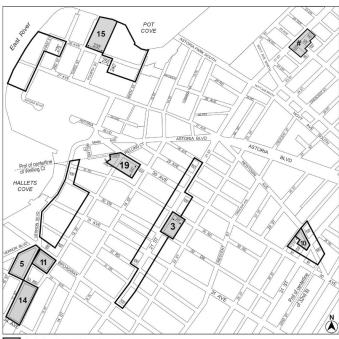

#### BOROUGH OF QUEENS Nos. 9 - 1021st STREET REZONING

#### CD 1 C 230250 ZMQ

IN THE MATTER OF an application submitted by Astoria Park Warehouse LLC pursuant to Sections 197-c and 201 of the New York City Charter for an amendment of the Zoning Map, Section No. 9a:

- eliminating from within an existing R5D District a C1-3 District bounded by 21st Street, a line 100 feet northeasterly of 24th Avenue, a line 125 feet southeasterly of 21st Street, and 24th Avenue;
- changing from an R5B District to an R6A District property bounded by:
  - a. 21st Street, 23rd Terrace, a line 100 feet southeasterly of 21st Street, and a line 100 feet northeasterly of 24th
  - b. 21st Street, 24th Avenue, a line 85 feet northwesterly of 23rd Street, and a line 100 feet southwesterly of 24th
- changing from an R5D District to an R6A District property bounded by 21st Street, a line 100 feet northeasterly of 24th Avenue, a line 125 feet southeasterly of 21st Street, and 24th Avenue; and
- establishing within the proposed R6A District a C1-4 District bounded by 21st Street, 23rd Terrace, a line 100 feet southeasterly of 21st Street, a line 100 feet northeasterly of 24th Avenue, a line 125 feet southeasterly of 21st Street, 24th Avenue, a line 85 feet northwesterly of 23rd Street, and a line 100 feet southwesterly of 24th Avenue;

as shown on a diagram (for illustrative purposes only) dated April 1, 2024, and subject to the conditions of CEQR Declaration E-762.

#### No. 10

#### CD 1 N 230251 ZRQ

IN THE MATTER OF an application submitted by Astoria Park Warehouse LLC, pursuant to Section 201 of the New York City Charter, for an amendment of the Zoning Resolution of the City of New York, modifying APPENDIX F, for the purpose of establishing a Mandatory Inclusionary Housing area.

Matter <u>underlined</u> is new, to be added;

Matter struck out is to be deleted;

Matter within # # is defined in Section 12-10;

\* indicates where unchanged text appears in the Zoning Resolution.

#### APPENDIX F

**Inclusionary Housing Designated Areas and Mandatory Inclusionary Housing Areas** 

#### **QUEENS**

#### **Queens Community District 1**

#### Map 1 - [date of adoption]

#### [EXISTING MAP]

Mandatory Inclusionary Housing Program Area

Area 3 - 10/31/18 MIH Program Option 1 and Option 2

Area 3 - 10/3/18 MIH Program Option 1 and Option 2
Area 5 - 10/17/19 MIH Program Option 1
Area 10 - 6/17/21 MIH Program Option 1
Area 11 - 10/21/21 MIH Program Option 1
Area 14 - 7/14/22 MIH Program Option 1
Area 15 - 9/29/22 MIH Program Option 1 and Deep Affordability Option Area 19 - 4/11/24 MIH Program Option 1 and Deep Affordability Option

#### [PROPOSED MAP]

Mandatory Inclusionary Housing Program Area see Section 23-154(d)(3)

Area 3 – 10/31/18 MIH Program Option 1 and Option 2

Area 5 - 10/17/19 MIH Program Option 1

Area 10 - 6/17/21 MIH Program Option 1 Area 11 - 10/21/21 MIH Program Option 1

Area 14 - 7/14/22 MIH Program Option 1

Area 15 - 9/29/22 MIH Program Option 1 and Deep Affordability Option

Area 19 - 4/11/24 MIH Program Option 1 and Deep Affordability Option

Area # - [date of adoption] MIH Program Option 1 and Option 2

Portion of Community District 1, Queens

Sara Avila, Calendar Officer City Planning Commission 120 Broadway, 31st Floor, New York, NY 10271 Telephone (212) 720-3366

Accessibility questions: (212) 720-3508, AccessibilityInfo@planning.nyc. gov, by: Wednesday, July 17, 2024, 5:00 P.M.