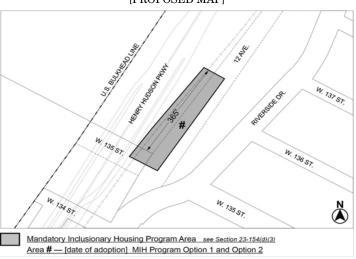

#### Map 1 - [date of adoption]

#### [EXISTING MAP]

Mandatory Inclusionary Housing Program Area

Area 3 - 10/31/18 MIH Program Option 1 and Option 2

Area 3 - 10/3/18 MIH Program Option 1 and Option 2
Area 5 - 10/17/19 MIH Program Option 1
Area 10 - 6/17/21 MIH Program Option 1
Area 11 - 10/21/21 MIH Program Option 1
Area 14 - 7/14/22 MIH Program Option 1
Area 15 - 9/29/22 MIH Program Option 1 and Deep Affordability Option Area 19 - 4/11/24 MIH Program Option 1 and Deep Affordability Option

#### [PROPOSED MAP]

Mandatory Inclusionary Housing Program Area see Section 23-154(d)(3)

Area 3 – 10/31/18 MIH Program Option 1 and Option 2

Area 5 - 10/17/19 MIH Program Option 1

Area 10 - 6/17/21 MIH Program Option 1 Area 11 - 10/21/21 MIH Program Option 1

Area 14 - 7/14/22 MIH Program Option 1

Area 15 - 9/29/22 MIH Program Option 1 and Deep Affordability Option

Area 19 - 4/11/24 MIH Program Option 1 and Deep Affordability Option

Area # - [date of adoption] MIH Program Option 1 and Option 2

Portion of Community District 1, Queens

Sara Avila, Calendar Officer City Planning Commission 120 Broadway, 31st Floor, New York, NY 10271 Telephone (212) 720-3366

Accessibility questions: (212) 720-3508, AccessibilityInfo@planning.nyc. gov, by: Wednesday, July 17, 2024, 5:00 P.M.