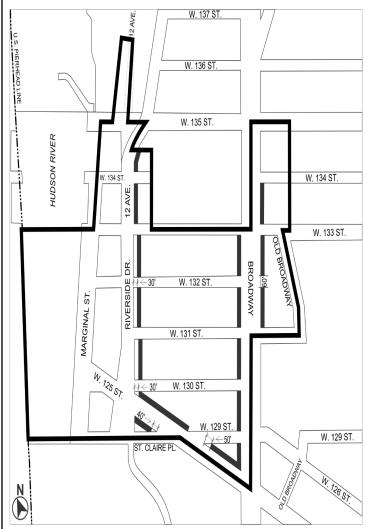

Map 6 - Ground Floor Use and Frontage

#### [EXISTING MAP]

#### [PROPOSED MAP]

Special Manhattanville Mixed Use District

Use Group MMU: Active Ground Floor Uses

Map 7 - Mandatory Open Areas