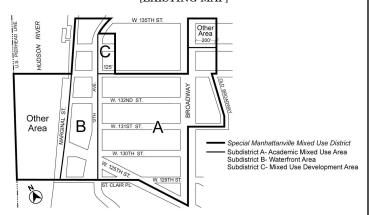

#### Appendix A Special Manhattanville Mixed Use District Plan

Map 1 - Special Manhattanville Mixed Use District and Subdistricts [EXISTING MAP]

#### [PROPOSED MAP]

Special Manhattanville Mixed Use District

Subdistrict A - Academic Mixed Use Area Subdistrict B - Waterfront Area Subdistrict C - Mixed Use Development Area

Map 4 - Street Wall Types and Locations