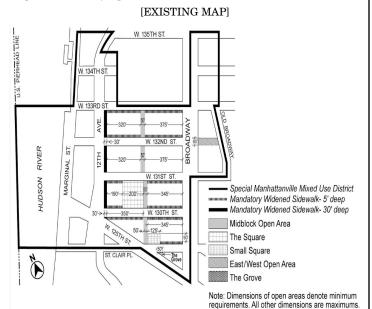

#### Appendix A Special Manhattanville Mixed Use District Plan

Map 1 - Special Manhattanville Mixed Use District and Subdistricts [EXISTING MAP]

#### [EXISTING MAP]