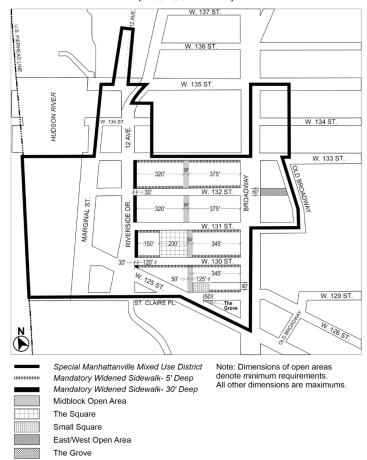

#### Appendix A Special Manhattanville Mixed Use District Plan

Map 1 - Special Manhattanville Mixed Use District and Subdistricts [EXISTING MAP]

#### [EXISTING MAP]