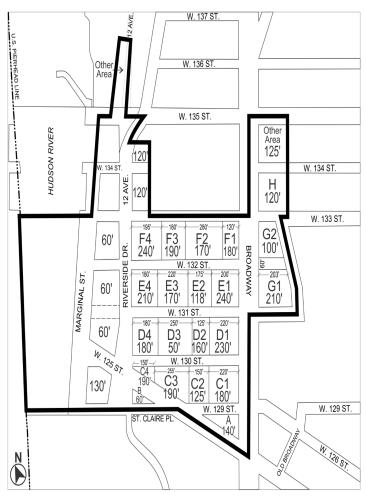

#### [PROPOSED MAP]

Map 5 - Parcel Designation and Maximum Building Heights [EXISTING MAP]

#### [PROPOSED MAP]

Special Manhattanville Mixed Use District

Parcel Number

E4 210' Maximum Building Height

> Note: Maximum building heights are measured from the base planes as set forth in Appendix B of this Chapter.