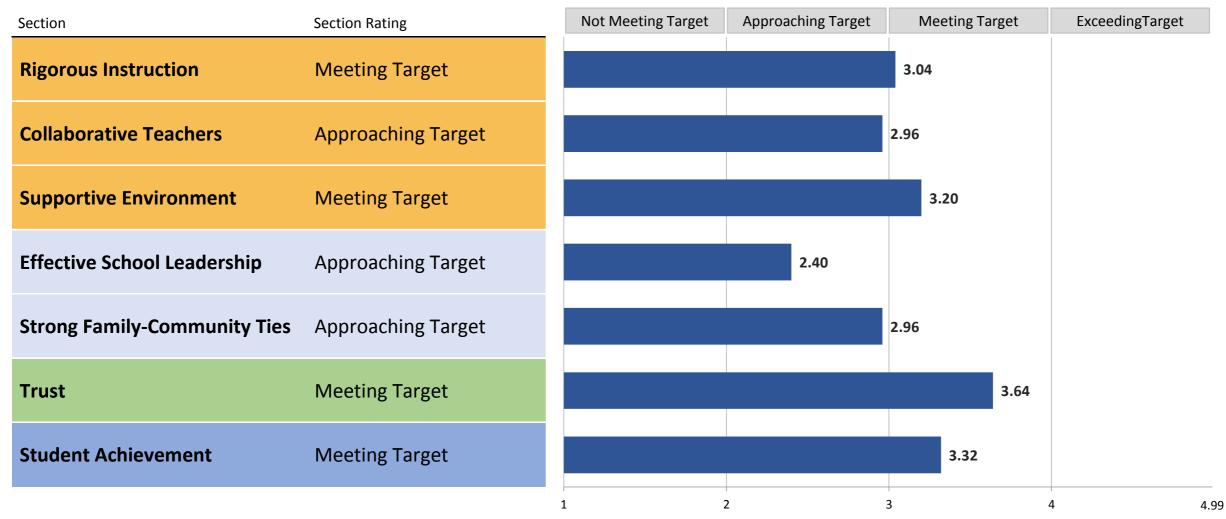

#### **Framework for Great Schools**

The Framework consists of six elements—Rigorous Instruction, Collaborative Teachers, Supportive Environment, Effective School Leadership, Strong Family-Community Ties, and Trust—that drive Student Achievement. The School Quality Guide shares ratings and data on each of the Framework elements, based on information from Quality Reviews, the NYC School Survey, student attendance, and movement of students with disabilities to less restrictive environments. The School Quality Guide also shares ratings and data on Student Achievement based on a variety of quantitative measures of student growth and performance.

**Section scores** are on a scale from 1.00 - 4.99. The first digit corresponds to the section rating, and the additional digits show how close the school was to the next rating level.

### 2014-15 School Quality Reports

**Framework Elements Scoring Appendix** 

M.S. 326 - Writers Today & Leaders Tomorrow

06M326

| Orous Instruction Quality Review 1.1                                                                                                                                                                                                                                   |                                                          | Metric Score                 | Weight Pct |
|------------------------------------------------------------------------------------------------------------------------------------------------------------------------------------------------------------------------------------------------------------------------|----------------------------------------------------------|------------------------------|------------|
| Quality Review 1 1                                                                                                                                                                                                                                                     |                                                          |                              |            |
| Quality IVE VIEW T.T                                                                                                                                                                                                                                                   | Proficient                                               | 3.40                         | 22%        |
| Quality Review 1.2                                                                                                                                                                                                                                                     | Developing                                               | 2.00                         | 22%        |
| Quality Review 2.2                                                                                                                                                                                                                                                     | Proficient                                               | 3.40                         | 22%        |
| NYC School Survey - Rigorous Instruction                                                                                                                                                                                                                               | 84%                                                      | 3.24                         | 34%        |
| Section Rating: Meeting Target                                                                                                                                                                                                                                         | Section Score:                                           | 3.04                         |            |
| aborative Teachers                                                                                                                                                                                                                                                     |                                                          |                              |            |
| Quality Review 4.2                                                                                                                                                                                                                                                     | Proficient                                               | 3.40                         | 50%        |
| NYC School Survey - Collaborative Teachers                                                                                                                                                                                                                             | 81%                                                      | 2.52                         | 50%        |
| Section Rating: Approaching Target                                                                                                                                                                                                                                     | Section Score:                                           | 2.96                         |            |
| portive Environment                                                                                                                                                                                                                                                    |                                                          |                              |            |
| Quality Review 3.4                                                                                                                                                                                                                                                     | Proficient                                               | 3.40                         | 30%        |
| NYC School Survey - Supportive Environment                                                                                                                                                                                                                             | 90%                                                      | 3.96                         | 35%        |
| Percentage of students with 90%+ attendance                                                                                                                                                                                                                            |                                                          |                              |            |
| EMS                                                                                                                                                                                                                                                                    | 64.6%                                                    | 2.24                         |            |
| HS                                                                                                                                                                                                                                                                     |                                                          |                              |            |
| Overall                                                                                                                                                                                                                                                                | 64.6%                                                    | 2.24                         | 30%        |
| Movement of students with disabilities to less restrictive                                                                                                                                                                                                             |                                                          |                              |            |
| environments                                                                                                                                                                                                                                                           |                                                          |                              |            |
| EMS                                                                                                                                                                                                                                                                    | 0.23                                                     | 2.35                         |            |
| HS                                                                                                                                                                                                                                                                     |                                                          |                              |            |
|                                                                                                                                                                                                                                                                        |                                                          |                              |            |
| Overall                                                                                                                                                                                                                                                                | 0.23                                                     | 2.35                         | 5%         |
|                                                                                                                                                                                                                                                                        | 0.23 Section Score:                                      | 2.35<br><b>3.20</b>          | 5%         |
| Overall                                                                                                                                                                                                                                                                |                                                          |                              | 5%         |
| Overall  Section Rating: Meeting Target  ctive School Leadership                                                                                                                                                                                                       | Section Score:                                           | 3.20                         |            |
| Overall  Section Rating: Meeting Target  Ctive School Leadership  NYC School Survey - Effective School Leadership                                                                                                                                                      | Section Score:                                           |                              | 100%       |
| Overall  Section Rating: Meeting Target  ctive School Leadership  NYC School Survey - Effective School Leadership                                                                                                                                                      | Section Score:                                           | 3.20                         |            |
| Overall  Section Rating: Meeting Target  ctive School Leadership  NYC School Survey - Effective School Leadership  Section Rating: Approaching Target                                                                                                                  | Section Score:                                           | <b>3.20</b> 2.40             |            |
| Overall  Section Rating: Meeting Target  ctive School Leadership  NYC School Survey - Effective School Leadership  Section Rating: Approaching Target  ong Family-Community Ties                                                                                       | Section Score:                                           | <b>3.20</b> 2.40             |            |
| Overall  Section Rating: Meeting Target  ctive School Leadership  NYC School Survey - Effective School Leadership  Section Rating: Approaching Target  ong Family-Community Ties  NYC School Survey - Strong Family-Community Ties                                     | Section Score: 72% Section Score:                        | 2.40<br>2.40                 | 100%       |
| Overall  Section Rating: Meeting Target  ctive School Leadership  NYC School Survey - Effective School Leadership  Section Rating: Approaching Target  ong Family-Community Ties  NYC School Survey - Strong Family-Community Ties  Section Rating: Approaching Target | Section Score: 72% Section Score:                        | 2.40<br>2.40<br>2.96         | 100%       |
| Section Rating: Meeting Target  Cotive School Leadership  NYC School Survey - Effective School Leadership  Section Rating: Approaching Target  Ong Family-Community Ties  NYC School Survey - Strong Family-Community Ties  Section Rating: Approaching Target         | Section Score:  72%  Section Score:  76%  Section Score: | 2.40<br>2.40<br>2.96<br>2.96 | 100%       |
| Overall  Section Rating: Meeting Target  ctive School Leadership  NYC School Survey - Effective School Leadership  Section Rating: Approaching Target  ong Family-Community Ties                                                                                       | Section Score: 72% Section Score:                        | 2.40<br>2.40<br>2.96         | 100%       |
| Section Rating: Meeting Target  Cotive School Leadership  NYC School Survey - Effective School Leadership  Section Rating: Approaching Target  Ong Family-Community Ties  NYC School Survey - Strong Family-Community Ties  Section Rating: Approaching Target         | Section Score:  72%  Section Score:  76%  Section Score: | 2.40<br>2.40<br>2.96<br>2.96 | 100%       |