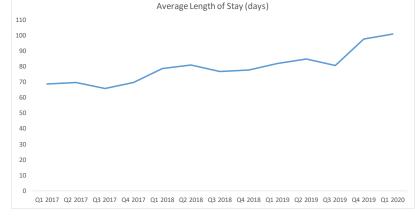

### HEALTH+ HEALTH+ Correctional Health Services

| Metric                                       | Description                                               | Q1 2017  | Q2 2017 | Q3 2017 | Q4 2017 | Q1 2018 | Q2 2018  | Q3 2018          | Q4 2018 | Q1 2019 | Q2 2019 | Q3 2019            | Q4 2019  | Q1 2020  |
|----------------------------------------------|-----------------------------------------------------------|----------|---------|---------|---------|---------|----------|------------------|---------|---------|---------|--------------------|----------|----------|
| Intake                                       | Total number of completed intakes                         | 12,432   | 12,570  | 11,959  | 10,741  | 10,234  | 10,031   | 9,482            | 8,534   | 8,795   | 7,703   | 4,599 <sup>2</sup> | 5,567    | 4,653    |
|                                              | Number of medication variances                            | 2        | 9       | 5       | 8       | 4       | 9        | 2                | 10      | 14      | 7       | 4                  | 7        | 9        |
| Patient Safety                               | Number of medication orders processed                     | 137,339  | 131,888 | 126,986 | 126,438 | 126,142 | 118,736  | 114,838          | 112,248 | 109,653 | 114,135 | 108,764            | 117,143  | 104,518  |
|                                              | Variance rate %                                           | 0.001%   | 0.007%  | 0.004%  | 0.006%  | 0.003%  | 0.008%   | 0.002%           | 0.009%  | 0.013%  | 0.006%  | 0.004%             | 0.006%   | 0.009%   |
|                                              | Unaddressed recommendations from preceding                |          |         |         |         |         |          |                  |         |         |         |                    |          |          |
| Preventable Hospitalizations and Preventable | hospitalization resulting in current hospitalization/ Any | 0/10-00/ | 0/8=0%  | 0/12=0% | 1/6=17% | 0/12=0% | 1/11=9%  | 0/18=0%          | 1/5=20% | 0/12=0% | 1/9=11% | 0/6=0%             | 0/5=0%   | 0/9=0%   |
| Errors in Medical Care <sup>1</sup>          | patient with >= 2 hospitalizations within 30 days of one  | 0/18=0%  | 0/8=0%  |         |         |         |          |                  |         |         |         |                    |          |          |
|                                              | another                                                   |          |         |         |         |         |          |                  |         |         |         |                    |          | 1        |
|                                              | Average length of stay (days)                             | 69       | 70      | 66      | 70      | 79      | 81       | 77               | 78      | 82      | 85      | 81                 | 98       | 101      |
|                                              | % of census receiving mental health services              | 32%      | 31%     | 32%     | 34%     | 34%     | 34%      | 35%              | 36%     | 36%     | 37%     | 37%                | 37%      | 38%      |
| Follow-Up                                    |                                                           |          |         |         |         |         |          |                  |         |         |         |                    |          |          |
|                                              | Average length of stay for mental health (days)           | 131      | 139     | 125     | 125     | 140     | 142      | 134              | 132     | 131     | 138     | 146                | 169      | 160      |
|                                              | I latitic and an analysis of                              |          |         |         |         |         | <u> </u> |                  |         |         |         |                    | <u> </u> | <u> </u> |
|                                              | Utilization trending                                      |          |         |         |         |         | se       | e below for trer | ias     |         |         |                    |          |          |