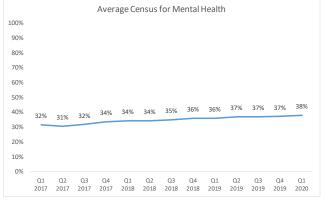

### HEALTH+ HEALTH+ Correctional Health Services

| Metric                                       | Description                                               | Q1 2017  | Q2 2017 | Q3 2017 | Q4 2017 | Q1 2018 | Q2 2018  | Q3 2018          | Q4 2018 | Q1 2019 | Q2 2019 | Q3 2019            | Q4 2019  | Q1 2020  |
|----------------------------------------------|-----------------------------------------------------------|----------|---------|---------|---------|---------|----------|------------------|---------|---------|---------|--------------------|----------|----------|
| Intake                                       | Total number of completed intakes                         | 12,432   | 12,570  | 11,959  | 10,741  | 10,234  | 10,031   | 9,482            | 8,534   | 8,795   | 7,703   | 4,599 <sup>2</sup> | 5,567    | 4,653    |
|                                              | Number of medication variances                            | 2        | 9       | 5       | 8       | 4       | 9        | 2                | 10      | 14      | 7       | 4                  | 7        | 9        |
| Patient Safety                               | Number of medication orders processed                     | 137,339  | 131,888 | 126,986 | 126,438 | 126,142 | 118,736  | 114,838          | 112,248 | 109,653 | 114,135 | 108,764            | 117,143  | 104,518  |
|                                              | Variance rate %                                           | 0.001%   | 0.007%  | 0.004%  | 0.006%  | 0.003%  | 0.008%   | 0.002%           | 0.009%  | 0.013%  | 0.006%  | 0.004%             | 0.006%   | 0.009%   |
|                                              | Unaddressed recommendations from preceding                |          |         |         |         |         |          |                  |         |         |         |                    |          |          |
| Preventable Hospitalizations and Preventable | hospitalization resulting in current hospitalization/ Any | 0/10-00/ | 0/8=0%  | 0/12=0% | 1/6=17% | 0/12=0% | 1/11=9%  | 0/18=0%          | 1/5=20% | 0/12=0% | 1/9=11% | 0/6=0%             | 0/5=0%   | 0/9=0%   |
| Errors in Medical Care <sup>1</sup>          | patient with >= 2 hospitalizations within 30 days of one  | 0/18=0%  | 0/8=0%  |         |         |         |          |                  |         |         |         |                    |          |          |
|                                              | another                                                   |          |         |         |         |         |          |                  |         |         |         |                    |          | 1        |
|                                              | Average length of stay (days)                             | 69       | 70      | 66      | 70      | 79      | 81       | 77               | 78      | 82      | 85      | 81                 | 98       | 101      |
|                                              | % of census receiving mental health services              | 32%      | 31%     | 32%     | 34%     | 34%     | 34%      | 35%              | 36%     | 36%     | 37%     | 37%                | 37%      | 38%      |
| Follow-Up                                    |                                                           |          |         |         |         |         |          |                  |         |         |         |                    |          |          |
|                                              | Average length of stay for mental health (days)           | 131      | 139     | 125     | 125     | 140     | 142      | 134              | 132     | 131     | 138     | 146                | 169      | 160      |
|                                              | I latitic and an analysis of                              |          |         |         |         |         | <u> </u> |                  |         |         |         |                    | <u> </u> | <u> </u> |
|                                              | Utilization trending                                      |          |         |         |         |         | se       | e below for trer | ias     |         |         |                    |          |          |