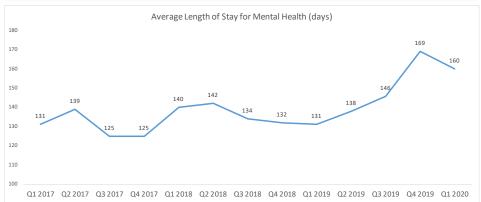

### HEALTH+ HEALTH+ Correctional Health Services

| Metric                                       | Description                                               | Q1 2017  | Q2 2017 | Q3 2017 | Q4 2017 | Q1 2018 | Q2 2018  | Q3 2018          | Q4 2018 | Q1 2019 | Q2 2019 | Q3 2019            | Q4 2019  | Q1 2020  |
|----------------------------------------------|-----------------------------------------------------------|----------|---------|---------|---------|---------|----------|------------------|---------|---------|---------|--------------------|----------|----------|
| Intake                                       | Total number of completed intakes                         | 12,432   | 12,570  | 11,959  | 10,741  | 10,234  | 10,031   | 9,482            | 8,534   | 8,795   | 7,703   | 4,599 <sup>2</sup> | 5,567    | 4,653    |
|                                              | Number of medication variances                            | 2        | 9       | 5       | 8       | 4       | 9        | 2                | 10      | 14      | 7       | 4                  | 7        | 9        |
| Patient Safety                               | Number of medication orders processed                     | 137,339  | 131,888 | 126,986 | 126,438 | 126,142 | 118,736  | 114,838          | 112,248 | 109,653 | 114,135 | 108,764            | 117,143  | 104,518  |
|                                              | Variance rate %                                           | 0.001%   | 0.007%  | 0.004%  | 0.006%  | 0.003%  | 0.008%   | 0.002%           | 0.009%  | 0.013%  | 0.006%  | 0.004%             | 0.006%   | 0.009%   |
|                                              | Unaddressed recommendations from preceding                |          |         |         |         |         |          |                  |         |         |         |                    |          |          |
| Preventable Hospitalizations and Preventable | hospitalization resulting in current hospitalization/ Any | 0/10-00/ | 0/8=0%  | 0/12=0% | 1/6=17% | 0/12=0% | 1/11=9%  | 0/18=0%          | 1/5=20% | 0/12=0% | 1/9=11% | 0/6=0%             | 0/5=0%   | 0/9=0%   |
| Errors in Medical Care <sup>1</sup>          | patient with >= 2 hospitalizations within 30 days of one  | 0/18=0%  | 0/8=0%  |         |         |         |          |                  |         |         |         |                    |          |          |
|                                              | another                                                   |          |         |         |         |         |          |                  |         |         |         |                    |          | 1        |
|                                              | Average length of stay (days)                             | 69       | 70      | 66      | 70      | 79      | 81       | 77               | 78      | 82      | 85      | 81                 | 98       | 101      |
|                                              | % of census receiving mental health services              | 32%      | 31%     | 32%     | 34%     | 34%     | 34%      | 35%              | 36%     | 36%     | 37%     | 37%                | 37%      | 38%      |
| Follow-Up                                    |                                                           |          |         |         |         |         |          |                  |         |         |         |                    |          |          |
|                                              | Average length of stay for mental health (days)           | 131      | 139     | 125     | 125     | 140     | 142      | 134              | 132     | 131     | 138     | 146                | 169      | 160      |
|                                              | I latitic and an analysis of                              |          |         |         |         |         | <u> </u> |                  |         |         |         |                    | <u> </u> | <u> </u> |
|                                              | Utilization trending                                      |          |         |         |         |         | se       | e below for trer | ias     |         |         |                    |          |          |