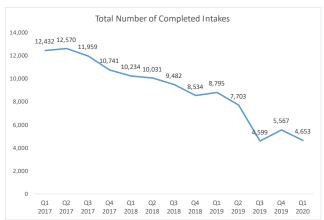

### HEALTH+ HEALTH+ Correctional Health Services

| Metric                                       | Description                                               | Q1 2017  | Q2 2017 | Q3 2017 | Q4 2017 | Q1 2018 | Q2 2018  | Q3 2018          | Q4 2018 | Q1 2019 | Q2 2019 | Q3 2019            | Q4 2019  | Q1 2020  |
|----------------------------------------------|-----------------------------------------------------------|----------|---------|---------|---------|---------|----------|------------------|---------|---------|---------|--------------------|----------|----------|
| Intake                                       | Total number of completed intakes                         | 12,432   | 12,570  | 11,959  | 10,741  | 10,234  | 10,031   | 9,482            | 8,534   | 8,795   | 7,703   | 4,599 <sup>2</sup> | 5,567    | 4,653    |
|                                              | Number of medication variances                            | 2        | 9       | 5       | 8       | 4       | 9        | 2                | 10      | 14      | 7       | 4                  | 7        | 9        |
| Patient Safety                               | Number of medication orders processed                     | 137,339  | 131,888 | 126,986 | 126,438 | 126,142 | 118,736  | 114,838          | 112,248 | 109,653 | 114,135 | 108,764            | 117,143  | 104,518  |
|                                              | Variance rate %                                           | 0.001%   | 0.007%  | 0.004%  | 0.006%  | 0.003%  | 0.008%   | 0.002%           | 0.009%  | 0.013%  | 0.006%  | 0.004%             | 0.006%   | 0.009%   |
|                                              | Unaddressed recommendations from preceding                |          |         |         |         |         |          |                  |         |         |         |                    |          |          |
| Preventable Hospitalizations and Preventable | hospitalization resulting in current hospitalization/ Any | 0/10-00/ | 0/8=0%  | 0/12=0% | 1/6=17% | 0/12=0% | 1/11=9%  | 0/18=0%          | 1/5=20% | 0/12=0% | 1/9=11% | 0/6=0%             | 0/5=0%   | 0/9=0%   |
| Errors in Medical Care <sup>1</sup>          | patient with >= 2 hospitalizations within 30 days of one  | 0/18=0%  | 0/8=0%  |         |         |         |          |                  |         |         |         |                    |          |          |
|                                              | another                                                   |          |         |         |         |         |          |                  |         |         |         |                    |          | 1        |
|                                              | Average length of stay (days)                             | 69       | 70      | 66      | 70      | 79      | 81       | 77               | 78      | 82      | 85      | 81                 | 98       | 101      |
|                                              | % of census receiving mental health services              | 32%      | 31%     | 32%     | 34%     | 34%     | 34%      | 35%              | 36%     | 36%     | 37%     | 37%                | 37%      | 38%      |
| Follow-Up                                    |                                                           |          |         |         |         |         |          |                  |         |         |         |                    |          |          |
|                                              | Average length of stay for mental health (days)           | 131      | 139     | 125     | 125     | 140     | 142      | 134              | 132     | 131     | 138     | 146                | 169      | 160      |
|                                              | I latitic and an analysis of                              |          |         |         |         |         | <u> </u> |                  |         |         |         |                    | <u> </u> | <u> </u> |
|                                              | Utilization trending                                      |          |         |         |         |         | se       | e below for trer | ias     |         |         |                    |          |          |