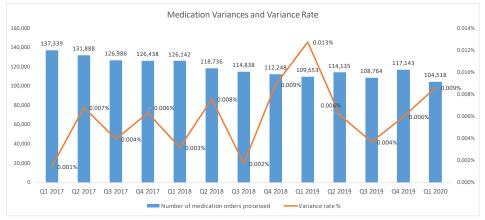

### HEALTH+ HEALTH+ Correctional Health Services

| Metric                                       | Description                                               | Q1 2017  | Q2 2017 | Q3 2017 | Q4 2017 | Q1 2018 | Q2 2018  | Q3 2018          | Q4 2018 | Q1 2019 | Q2 2019 | Q3 2019            | Q4 2019  | Q1 2020  |
|----------------------------------------------|-----------------------------------------------------------|----------|---------|---------|---------|---------|----------|------------------|---------|---------|---------|--------------------|----------|----------|
| Intake                                       | Total number of completed intakes                         | 12,432   | 12,570  | 11,959  | 10,741  | 10,234  | 10,031   | 9,482            | 8,534   | 8,795   | 7,703   | 4,599 <sup>2</sup> | 5,567    | 4,653    |
|                                              | Number of medication variances                            | 2        | 9       | 5       | 8       | 4       | 9        | 2                | 10      | 14      | 7       | 4                  | 7        | 9        |
| Patient Safety                               | Number of medication orders processed                     | 137,339  | 131,888 | 126,986 | 126,438 | 126,142 | 118,736  | 114,838          | 112,248 | 109,653 | 114,135 | 108,764            | 117,143  | 104,518  |
|                                              | Variance rate %                                           | 0.001%   | 0.007%  | 0.004%  | 0.006%  | 0.003%  | 0.008%   | 0.002%           | 0.009%  | 0.013%  | 0.006%  | 0.004%             | 0.006%   | 0.009%   |
|                                              | Unaddressed recommendations from preceding                |          |         |         |         |         |          |                  |         |         |         |                    |          |          |
| Preventable Hospitalizations and Preventable | hospitalization resulting in current hospitalization/ Any | 0/10-00/ | 0/8=0%  | 0/12=0% | 1/6=17% | 0/12=0% | 1/11=9%  | 0/18=0%          | 1/5=20% | 0/12=0% | 1/9=11% | 0/6=0%             | 0/5=0%   | 0/9=0%   |
| Errors in Medical Care <sup>1</sup>          | patient with >= 2 hospitalizations within 30 days of one  | 0/18=0%  | 0/8=0%  |         |         |         |          |                  |         |         |         |                    |          |          |
|                                              | another                                                   |          |         |         |         |         |          |                  |         |         |         |                    |          | 1        |
|                                              | Average length of stay (days)                             | 69       | 70      | 66      | 70      | 79      | 81       | 77               | 78      | 82      | 85      | 81                 | 98       | 101      |
|                                              | % of census receiving mental health services              | 32%      | 31%     | 32%     | 34%     | 34%     | 34%      | 35%              | 36%     | 36%     | 37%     | 37%                | 37%      | 38%      |
| Follow-Up                                    |                                                           |          |         |         |         |         |          |                  |         |         |         |                    |          |          |
|                                              | Average length of stay for mental health (days)           | 131      | 139     | 125     | 125     | 140     | 142      | 134              | 132     | 131     | 138     | 146                | 169      | 160      |
|                                              | I latitic and an analysis of                              |          |         |         |         |         | <u> </u> |                  |         |         |         |                    | <u> </u> | <u> </u> |
|                                              | Utilization trending                                      |          |         |         |         |         | se       | e below for trer | ias     |         |         |                    |          |          |

<sup>1</sup>Denominator only includes patients for whom the current hospitalization occurs in the reporting quarter. Any patient whose current hospitalization occurred in a different quarter than the preceding (but still within 30 days) will be counted in the quarter of the current hospitalization <sup>2</sup>Data for July '19 are excluded from Q3 2019 due to transitioning to new electronic health record