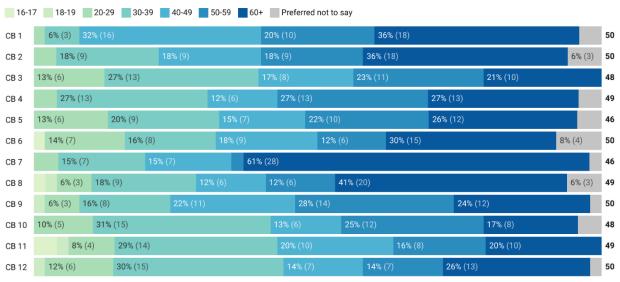

| 1                          | 9                           | 3                          |
| CB 12          | 12                             | 6         | 1                             | 2                                                                 | 24                       | 0                                             | 0              | 1                                                 | 0                          | 13                          | 4                          |

This question is select all that apply
Table: CY2023 (Aug) • Created with Datawrapper

### **Gender 2022 All Members**



Chart: CY2022 • Created with Datawrapper



### **Gender 2023 All Members**



Source: CY2023 (Aug) • Created with Datawrapper

### Age 2022 All Members



Chart: CY2022 • Created with Datawrapper



## Age 2023 All Members



Source: CY2023 (Aug) • Created with Datawrapper

### **Housing 2022 All Members**



Renter - Affordable Housing, Apartment Rental (Market Rate), House Rental (Market Rate), Public Housing/NYCHA, Rent Control / Stabilized, Rent Regulated, Rental Market Rate, "Lives with parent, Roomate, Lodger, Rent a Room", Section 8, Single Room Occupancy (SRO); Owner - House, Mitchell-Lama Co-op, Limited Equity Co-op (HDFC), Own a House, Co-op, Condo

Chart: CY2022 • Created with Datawrapper



Renter - Apartment Rental (Market Rate), Affordable Housing, Rent Regulated Apartment, Public Housing/NYCHA, Section 8, Single Room Occupancy, Mitchell-Lama Rental, Live with Family or "Roomate, Loger, Rent a Room" Owner - House, Condo, Co-o