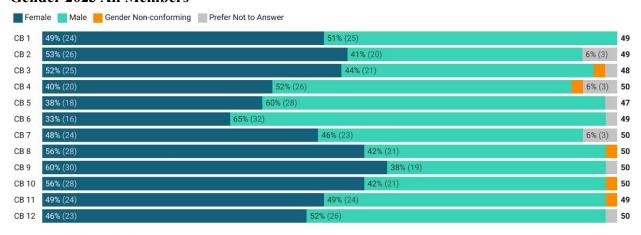

| 0              | 1                                                 | 1                          | 9                           | 3                          |
| CB 12          | 12                             | 6         | 1                             | 2                                                                 | 24                       | 0                                             | 0              | 1                                                 | 0                          | 13                          | 4                          |

This question is select all that apply
Table: CY2023 (Aug) • Created with Datawrapper

### **Gender 2022 All Members**



Chart: CY2022 • Created with Datawrapper



### **Gender 2023 All Members**



Source: CY2023 (Aug) • Created with Datawrapper

### Age 2022 All Members



Chart: CY2022 • Created with Datawrapper



## Age 2023 All Members



Source: CY2023 (Aug) • Created with Datawrapper

### **Housing 2022 All Members**



Renter - Affordable Housing, Apartment Rental (Market Rate), House Rental (Market Rate), Public Housing/NYCHA, Rent Control / Stabilized, Rent Regulated, Rental Market Rate, "Lives with parent, Roomate, Lodger, Rent a Room", Section 8, Single Room Occupancy (SRO); Owner - House, Mitchell-Lama Co-op, Limited Equity Co-op (HDFC), Own a House, Co-op, Condo

Chart: CY2022 • Created with Datawrapper



Renter - Apartment Rental (Market Rate), Affordable Housing, Rent Regulated Apartment, Public Housing/NYCHA, Section 8, Single Room Occupancy, Mitchell-Lama Rental,