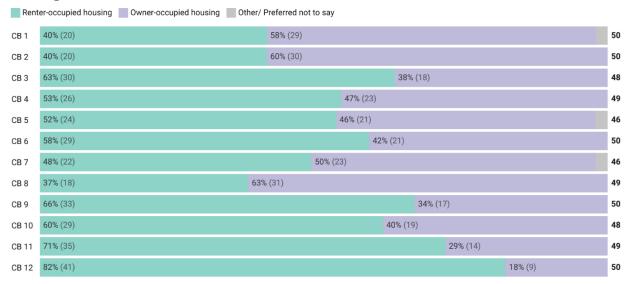

### **Housing 2022 All Members**

Renter - Affordable Housing, Apartment Rental (Market Rate), House Rental (Market Rate), Public Housing/NYCHA, Rent Control / Stabilized, Rent Regulated, Rental Market Rate, "Lives with parent, Roomate, Lodger, Rent a Room", Section 8, Single Room Occupancy (SRO); Owner - House, Mitchell-Lama Co-op, Limited Equity Co-op (HDFC), Own a House, Co-op, Condo

Chart: CY2022 • Created with Datawrapper

Renter - Apartment Rental (Market Rate), Affordable Housing, Rent Regulated Apartment, Public Housing/NYCHA, Section 8, Single Room Occupancy, Mitchell-Lama Rental, Live with Family or "Roomate, Loger, Rent a Room" Owner - House, Condo, Co-op, Limited Equity Co-op (HDFC), Mitchell-Lama Co-op

Get the data · Created with Datawrapper