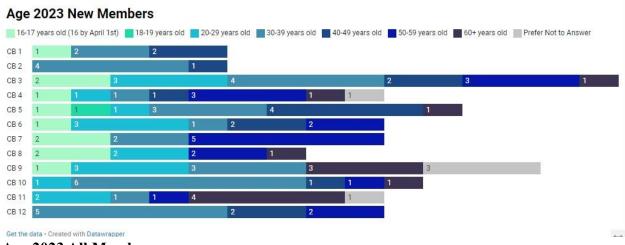

| 9                           | 3                          |
| CB 12          | 12                             | 6         | 1                             | 2                                                                 | 24                       | 0                                             | 0              | 1                                                 | 0                          | 13                          | 4                          |

This question is select all that apply
Table: CY2023 (Aug) • Created with Datawrapper

### **Gender 2022 All Members**



Chart: CY2022 • Created with Datawrapper



### **Gender 2023 All Members**



Source: CY2023 (Aug) • Created with Datawrapper

### Age 2022 All Members



Chart: CY2022 • Created with Datawrapper



## Age 2023 All Members



Source: CY2023 (Aug) • Created with Datawrapper

### **Housing 2022 All Members**



Renter - Affordable Housing, Apartment Rental (Market Rate), House Rental (Market Rate), Public Housing/NYCHA, Rent Control / Stabilized, Rent Regulated, Rental Market Rate, "Lives with parent, Roomate, Lodger, Rent a Room", Section 8, Single Room Occupancy (SRO); Owner - House, Mitchell-Lama Co-op, Limited Equity Co-op (HDFC), Own a House, Co-op, Condo

Chart: CY2022 • Created with Datawrapper



Renter - Apartment Rental (Market Rate), Affordable Housing, Rent Regulated Apartment, Public Housing/NYCHA, Section 8, Single Room Occupancy, Mitchell-Lama Rental, Live with Family or "Roomate, Loger, Rent a Room" Owner - House, Condo, Co-op, Limited Equity Co-op (HDFC), Mitchell-Lam