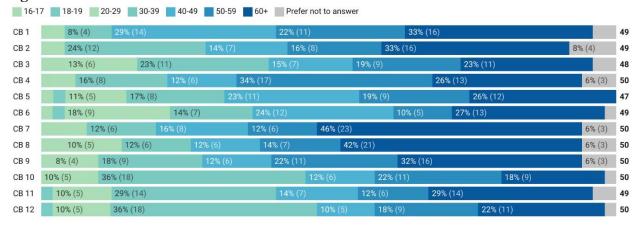

| 3                          |
| CB 12          | 12                             | 6         | 1                             | 2                                                                 | 24                       | 0                                             | 0              | 1                                                 | 0                          | 13                          | 4                          |

This question is select all that apply
Table: CY2023 (Aug) • Created with Datawrapper

### **Gender 2022 All Members**



Chart: CY2022 • Created with Datawrapper



### **Gender 2023 All Members**



Source: CY2023 (Aug) • Created with Datawrapper

### Age 2022 All Members



Chart: CY2022 • Created with Datawrapper



## Age 2023 All Members



Source: CY2023 (Aug) • Created with Datawrapper

### **Housing 2022 All Members**



Renter - Affordable Housing, Apartment Rental (Market Rate), House Rental (Market Rate), Public Housing/NYCHA, Rent Control / Stabilized, Rent Regulated, Rental Market Rate, "Lives with parent, Roomate, Lodger, Rent a Room", Section 8, Single Room Occupancy (SRO); Owner - House, Mitchell-Lama Co-op, Limited Equity Co-op (HDFC), Own a House, Co-op, Condo

Chart: CY2022 • Created with Datawrapper



Renter - Apartment Rental (Market Rate), Affordable Housing, Rent Regulated Apartment, Public Housing/NYCHA, Section 8, Single Room Occupancy, Mitchell-Lama Rental, Live with Family or "Roomate, Loger, Rent a Room" Owner - House, Condo, Co-op, Limited Equity Co-op (HDFC), Mitchell-Lama Co-op

Get the data · Cre