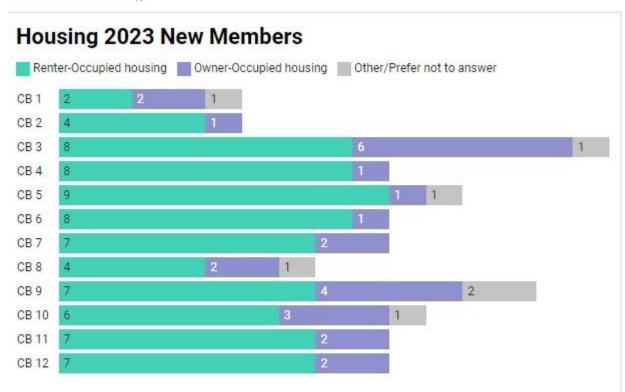

### Additional Demographic Info 2023 New Members

| Board            | Caregiver              | Immigrant | Person<br>with a<br>disability | Parent /<br>guardian<br>of a pre-<br>school<br>aged<br>child | Parent /<br>guardian<br>of a child<br>(Pre-K to<br>12 grade) | Veteran<br>/<br>military<br>service | Non-<br>native<br>speaker<br>of<br>English | LGBTQ | Prefer<br>not to<br>answer | Not<br>Applicable |
|------------------|------------------------|-----------|--------------------------------|--------------------------------------------------------------|--------------------------------------------------------------|-------------------------------------|--------------------------------------------|-------|----------------------------|-------------------|
| CB 1             | 0                      | 1         | 0                              | 0                                                            | 2                                                            | 0                                   | 1                                          | 1     | 1                          | 1                 |
| CB 2             | 2                      | 1.        | 0                              | 1                                                            | 1                                                            | 0                                   | 1                                          | 2     | 0                          | 2                 |
| CB 3             | 0                      | 0         | 0                              | 3                                                            | 2                                                            | 0                                   | 0                                          | 3     | 0                          | 8                 |
| CB 4             | 1                      | 1         | 0                              | 0                                                            | 0                                                            | 0                                   | 1                                          | 2     | 1                          | 5                 |
| CB 5             | 0                      | 1         | 4                              | 0                                                            | 1                                                            | 0                                   | 0                                          | 2     | 0                          | 4                 |
| CB 6             | 0                      | 4         | 0                              | 0                                                            | 0                                                            | 0                                   | 0                                          | 2     | 1                          | 3                 |
| CB 7             | 1                      | 2         | 2                              | 0                                                            | Ĩ                                                            | 1                                   | 0                                          | 2     | 1                          | 3                 |
| CB 8             | 0                      | 1         | 2                              | 0                                                            | 1                                                            | 0                                   | 0                                          | 1     | 0                          | 3                 |
| CB 9             | 1                      | 2         | 0                              | 1                                                            | 0                                                            | 0                                   | 1                                          | 2     | 2                          | 5                 |
| CB 10            | 0                      | 1         | 1                              | 2                                                            | 1                                                            | 1                                   | 0                                          | 1     | 0                          | 4                 |
| CB 11            | 0                      | 0         | 0                              | 0                                                            | 0                                                            | 0                                   | 0                                          | 1     | 1                          | 7                 |
| CB 12            | 2                      | 1         | 3                              | 0                                                            | 2                                                            | 0                                   | 1                                          | ĵ     | 1                          | 2                 |
| Get the data • C | reated with Datawrappe | r         |                                |                                                              |                                                              |                                     |                                            |       |                            | <b>←</b>          |