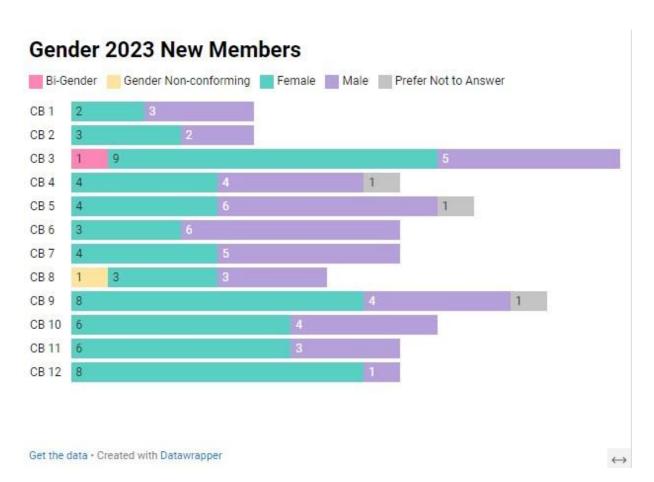

### **Gender 2023 All Members**

Source: CY2023 (Aug) • Created with Datawrapper