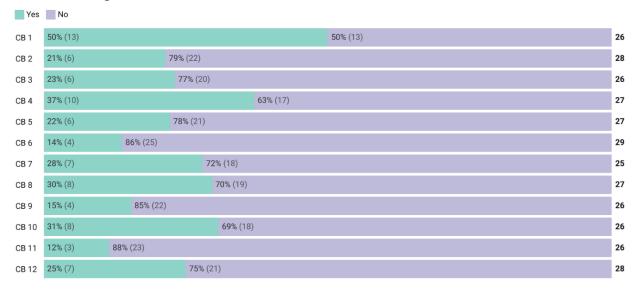

## Car Ownership 2022 for All Members

Chart: CY2022 appointments. Does not include odd year appointments. • Created with Datawrapper