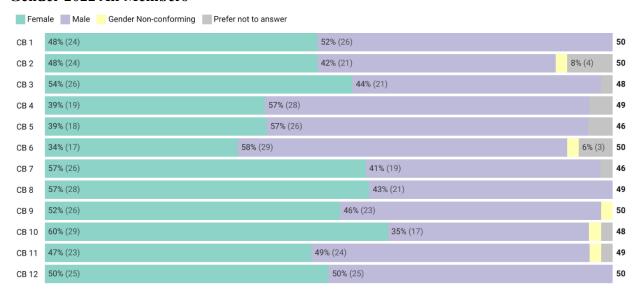

| 18                       | 1                                             | 0              | 1                                                 | 1                          | 9                           | 3                          |
| CB 12          | 12                             | 6         | 1                             | 2                                                                 | 24                       | 0                                             | 0              | 1                                                 | 0                          | 13                          | 4                          |

This question is select all that apply
Table: CY2023 (Aug) • Created with Datawrapper

### **Gender 2022 All Members**



Chart: CY2022 • Created with Datawrapper



### **Gender 2023 All Members**



Source: CY2023 (Aug) • Created with Datawrapper

### Age 2022 All Members



Chart: CY2022 • Created with Datawrapper



## Age 2023 All Members



Source: CY2023 (Aug) • Created with Datawrapper

### **Housing 2022 All Members**



Renter - Affordable Housing, Apartment Rental (Market Rate), House Rental (Market Rate), Public Housing/NYCHA, Rent Control / Stabilized, Rent Regulated, Rental Market Rate, "Lives with parent, Roomate, Lodger, Rent a Room", Section 8, Single Room Occupancy (SRO); Owner - House, Mitchell-Lama Co-op, Limited Equity Co-op (HDFC), Own a House, Co-op, Condo

Chart: CY2022 • Created with Datawrapper



Renter - Apartment Rental (Market Rate), Affordable Housing, Rent Regulated Apartment