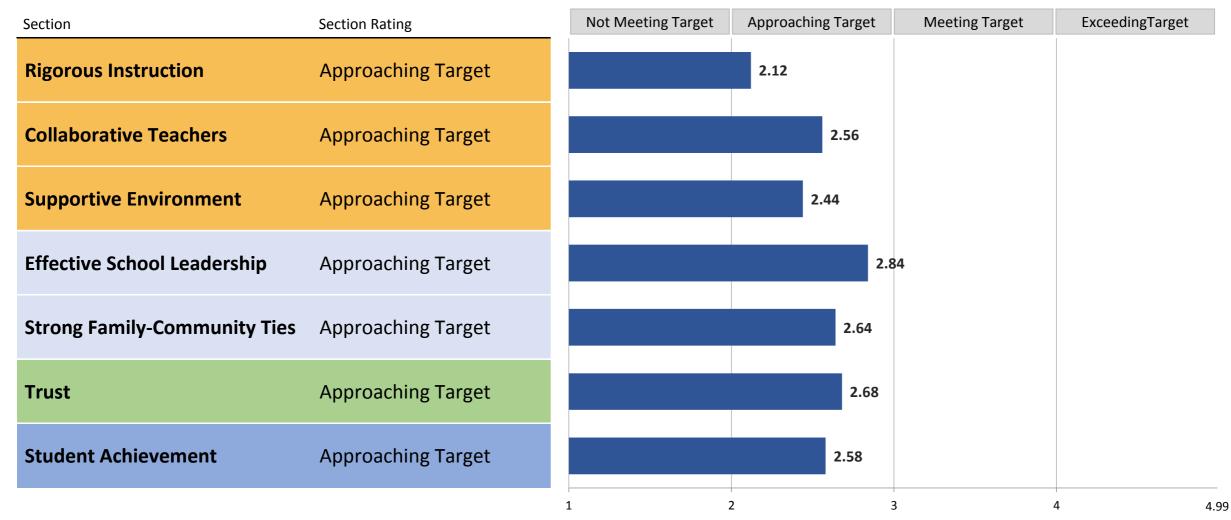

### **Summary of Section Ratings**

#### **Framework for Great Schools**

The Framework consists of six elements—Rigorous Instruction, Collaborative Teachers, Supportive Environment, Effective School Leadership, Strong Family-Community Ties, and Trust—that drive Student Achievement. The School Quality Guide shares ratings and data on each of the Framework elements, based on information from Quality Reviews, the NYC School Survey, student attendance, and movement of students with disabilities to less restrictive environments. The School Quality Guide also shares ratings and data on Student Achievement based on a variety of quantitative measures of student growth and performance.

**Section scores** are on a scale from 1.00 - 4.99. The first digit corresponds to the section rating, and the additional digits show how close the school was to the next rating level.