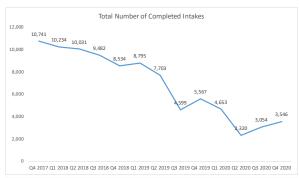

# HEALTH+ HOSPITALS Correctional Health Services Order of the control of the cont

|                                                                                     | •                                                                                                                                                                     |         |         |         |         |         |         |                  |                    |         |         |         |         |         |
|-------------------------------------------------------------------------------------|-----------------------------------------------------------------------------------------------------------------------------------------------------------------------|---------|---------|---------|---------|---------|---------|------------------|--------------------|---------|---------|---------|---------|---------|
| Metric                                                                              | Description                                                                                                                                                           | Q4 2017 | Q1 2018 | Q2 2018 | Q3 2018 | Q4 2018 | Q1 2019 | Q2 2019          | Q3 2019            | Q4 2019 | Q1 2020 | Q2 2020 | Q3 2020 | Q4 2020 |
| Intake                                                                              | Total number of completed intakes                                                                                                                                     | 10,741  | 10,234  | 10,031  | 9,482   | 8,534   | 8,795   | 7,703            | 4,599 <sup>2</sup> | 5,567   | 4,653   | 2,320   | 3,054   | 3,546   |
|                                                                                     | Number of medication variances                                                                                                                                        | 8       | 4       | 9       | 2       | 10      | 14      | 7                | 4                  | 7       | 9       | 2       | 8       | 10      |
| Patient Safety                                                                      | Number of medication orders processed                                                                                                                                 | 126,438 | 126,142 | 118,736 | 114,838 | 112,248 | 109,653 | 114,135          | 108,764            | 117,143 | 104,518 | 64,457  | 75,383  | 87,685  |
|                                                                                     | Variance rate %                                                                                                                                                       | 0.006%  | 0.003%  | 0.008%  | 0.002%  | 0.009%  | 0.013%  | 0.006%           | 0.004%             | 0.006%  | 0.009%  | 0.003%  | 0.011%  | 0.011%  |
| Preventable Hospitalizations and Preventable<br>Errors in Medical Care <sup>1</sup> | Unaddressed recommendations from preceding hospitalization resulting in current hospitalization/ Any patient with >= 2 hospitalizations within 30 days of one another | 1/6=17% | 0/12=0% | 1/11=9% | 0/18=0% | 1/5=20% | 0/12=0% | 1/9=11%          | 0/6=0%             | 0/5=0%  | 0/9=0%  | 0/6=0%  | 0/5=0%  | 0/3=0%  |
|                                                                                     | Average length of stay (days)                                                                                                                                         | 70      | 79      | 81      | 77      | 78      | 82      | 85               | 81                 | 98      | 101     | 85      | 87      | 75      |
|                                                                                     | % of census receiving mental health services                                                                                                                          | 34%     | 34%     | 34%     | 35%     | 36%     | 36%     | 37%              | 37%                | 37%     | 38%     | 45%     | 44%     | 42%     |
| Follow-Up                                                                           | Average length of stay for mental health (days)                                                                                                                       | 125     | 140     | 142     | 134     | 132     | 131     | 138              | 146                | 169     | 160     | 125     | 166     | 168     |
|                                                                                     | Utilization trending                                                                                                                                                  | ·       |         | ·       | •       | •       | Se      | e below for tren | ds                 |         |         | ·       |         |         |