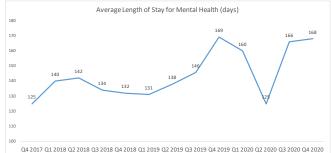

# HEALTH+ HOSPITALS Correctional Health Services Order of the control of the cont

|                                                                                     | •                                                                                                                                                                     |         |         |         |         |         |         |                  |                    |         |         |         |         |         |
|-------------------------------------------------------------------------------------|-----------------------------------------------------------------------------------------------------------------------------------------------------------------------|---------|---------|---------|---------|---------|---------|------------------|--------------------|---------|---------|---------|---------|---------|
| Metric                                                                              | Description                                                                                                                                                           | Q4 2017 | Q1 2018 | Q2 2018 | Q3 2018 | Q4 2018 | Q1 2019 | Q2 2019          | Q3 2019            | Q4 2019 | Q1 2020 | Q2 2020 | Q3 2020 | Q4 2020 |
| Intake                                                                              | Total number of completed intakes                                                                                                                                     | 10,741  | 10,234  | 10,031  | 9,482   | 8,534   | 8,795   | 7,703            | 4,599 <sup>2</sup> | 5,567   | 4,653   | 2,320   | 3,054   | 3,546   |
|                                                                                     | Number of medication variances                                                                                                                                        | 8       | 4       | 9       | 2       | 10      | 14      | 7                | 4                  | 7       | 9       | 2       | 8       | 10      |
| Patient Safety                                                                      | Number of medication orders processed                                                                                                                                 | 126,438 | 126,142 | 118,736 | 114,838 | 112,248 | 109,653 | 114,135          | 108,764            | 117,143 | 104,518 | 64,457  | 75,383  | 87,685  |
|                                                                                     | Variance rate %                                                                                                                                                       | 0.006%  | 0.003%  | 0.008%  | 0.002%  | 0.009%  | 0.013%  | 0.006%           | 0.004%             | 0.006%  | 0.009%  | 0.003%  | 0.011%  | 0.011%  |
| Preventable Hospitalizations and Preventable<br>Errors in Medical Care <sup>1</sup> | Unaddressed recommendations from preceding hospitalization resulting in current hospitalization/ Any patient with >= 2 hospitalizations within 30 days of one another | 1/6=17% | 0/12=0% | 1/11=9% | 0/18=0% | 1/5=20% | 0/12=0% | 1/9=11%          | 0/6=0%             | 0/5=0%  | 0/9=0%  | 0/6=0%  | 0/5=0%  | 0/3=0%  |
|                                                                                     | Average length of stay (days)                                                                                                                                         | 70      | 79      | 81      | 77      | 78      | 82      | 85               | 81                 | 98      | 101     | 85      | 87      | 75      |
|                                                                                     | % of census receiving mental health services                                                                                                                          | 34%     | 34%     | 34%     | 35%     | 36%     | 36%     | 37%              | 37%                | 37%     | 38%     | 45%     | 44%     | 42%     |
| Follow-Up                                                                           | Average length of stay for mental health (days)                                                                                                                       | 125     | 140     | 142     | 134     | 132     | 131     | 138              | 146                | 169     | 160     | 125     | 166     | 168     |
|                                                                                     | Utilization trending                                                                                                                                                  | ·       |         | ·       | •       | •       | Se      | e below for tren | ds                 |         |         | ·       |         |         |