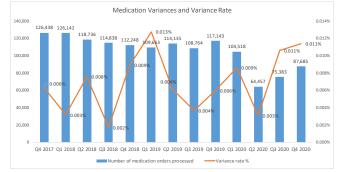

# HEALTH+ HOSPITALS Correctional Health Services Order of the control of the cont

|                                                                                     | •                                                                                                                                                                     |         |         |         |         |         |         |                  |                    |         |         |         |         |         |
|-------------------------------------------------------------------------------------|-----------------------------------------------------------------------------------------------------------------------------------------------------------------------|---------|---------|---------|---------|---------|---------|------------------|--------------------|---------|---------|---------|---------|---------|
| Metric                                                                              | Description                                                                                                                                                           | Q4 2017 | Q1 2018 | Q2 2018 | Q3 2018 | Q4 2018 | Q1 2019 | Q2 2019          | Q3 2019            | Q4 2019 | Q1 2020 | Q2 2020 | Q3 2020 | Q4 2020 |
| Intake                                                                              | Total number of completed intakes                                                                                                                                     | 10,741  | 10,234  | 10,031  | 9,482   | 8,534   | 8,795   | 7,703            | 4,599 <sup>2</sup> | 5,567   | 4,653   | 2,320   | 3,054   | 3,546   |
|                                                                                     | Number of medication variances                                                                                                                                        | 8       | 4       | 9       | 2       | 10      | 14      | 7                | 4                  | 7       | 9       | 2       | 8       | 10      |
| Patient Safety                                                                      | Number of medication orders processed                                                                                                                                 | 126,438 | 126,142 | 118,736 | 114,838 | 112,248 | 109,653 | 114,135          | 108,764            | 117,143 | 104,518 | 64,457  | 75,383  | 87,685  |
|                                                                                     | Variance rate %                                                                                                                                                       | 0.006%  | 0.003%  | 0.008%  | 0.002%  | 0.009%  | 0.013%  | 0.006%           | 0.004%             | 0.006%  | 0.009%  | 0.003%  | 0.011%  | 0.011%  |
| Preventable Hospitalizations and Preventable<br>Errors in Medical Care <sup>1</sup> | Unaddressed recommendations from preceding hospitalization resulting in current hospitalization/ Any patient with >= 2 hospitalizations within 30 days of one another | 1/6=17% | 0/12=0% | 1/11=9% | 0/18=0% | 1/5=20% | 0/12=0% | 1/9=11%          | 0/6=0%             | 0/5=0%  | 0/9=0%  | 0/6=0%  | 0/5=0%  | 0/3=0%  |
|                                                                                     | Average length of stay (days)                                                                                                                                         | 70      | 79      | 81      | 77      | 78      | 82      | 85               | 81                 | 98      | 101     | 85      | 87      | 75      |
|                                                                                     | % of census receiving mental health services                                                                                                                          | 34%     | 34%     | 34%     | 35%     | 36%     | 36%     | 37%              | 37%                | 37%     | 38%     | 45%     | 44%     | 42%     |
| Follow-Up                                                                           | Average length of stay for mental health (days)                                                                                                                       | 125     | 140     | 142     | 134     | 132     | 131     | 138              | 146                | 169     | 160     | 125     | 166     | 168     |
|                                                                                     | Utilization trending                                                                                                                                                  | ·       |         | ·       | •       | •       | Se      | e below for tren | ds                 |         |         | ·       |         |         |