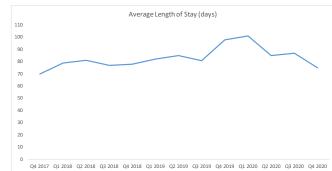

# HEALTH+ HOSPITALS Correctional Health Services Order of the control of the cont

|                                                                                     | •                                                                                                                                                                     |         |         |         |         |         |         |                  |                    |         |         |         |         |         |
|-------------------------------------------------------------------------------------|-----------------------------------------------------------------------------------------------------------------------------------------------------------------------|---------|---------|---------|---------|---------|---------|------------------|--------------------|---------|---------|---------|---------|---------|
| Metric                                                                              | Description                                                                                                                                                           | Q4 2017 | Q1 2018 | Q2 2018 | Q3 2018 | Q4 2018 | Q1 2019 | Q2 2019          | Q3 2019            | Q4 2019 | Q1 2020 | Q2 2020 | Q3 2020 | Q4 2020 |
| Intake                                                                              | Total number of completed intakes                                                                                                                                     | 10,741  | 10,234  | 10,031  | 9,482   | 8,534   | 8,795   | 7,703            | 4,599 <sup>2</sup> | 5,567   | 4,653   | 2,320   | 3,054   | 3,546   |
|                                                                                     | Number of medication variances                                                                                                                                        | 8       | 4       | 9       | 2       | 10      | 14      | 7                | 4                  | 7       | 9       | 2       | 8       | 10      |
| Patient Safety                                                                      | Number of medication orders processed                                                                                                                                 | 126,438 | 126,142 | 118,736 | 114,838 | 112,248 | 109,653 | 114,135          | 108,764            | 117,143 | 104,518 | 64,457  | 75,383  | 87,685  |
|                                                                                     | Variance rate %                                                                                                                                                       | 0.006%  | 0.003%  | 0.008%  | 0.002%  | 0.009%  | 0.013%  | 0.006%           | 0.004%             | 0.006%  | 0.009%  | 0.003%  | 0.011%  | 0.011%  |
| Preventable Hospitalizations and Preventable<br>Errors in Medical Care <sup>1</sup> | Unaddressed recommendations from preceding hospitalization resulting in current hospitalization/ Any patient with >= 2 hospitalizations within 30 days of one another | 1/6=17% | 0/12=0% | 1/11=9% | 0/18=0% | 1/5=20% | 0/12=0% | 1/9=11%          | 0/6=0%             | 0/5=0%  | 0/9=0%  | 0/6=0%  | 0/5=0%  | 0/3=0%  |
|                                                                                     | Average length of stay (days)                                                                                                                                         | 70      | 79      | 81      | 77      | 78      | 82      | 85               | 81                 | 98      | 101     | 85      | 87      | 75      |
|                                                                                     | % of census receiving mental health services                                                                                                                          | 34%     | 34%     | 34%     | 35%     | 36%     | 36%     | 37%              | 37%                | 37%     | 38%     | 45%     | 44%     | 42%     |
| Follow-Up                                                                           | Average length of stay for mental health (days)                                                                                                                       | 125     | 140     | 142     | 134     | 132     | 131     | 138              | 146                | 169     | 160     | 125     | 166     | 168     |
|                                                                                     | Utilization trending                                                                                                                                                  | ·       |         | ·       | •       | •       | Se      | e below for tren | ds                 |         |         | ·       |         |         |