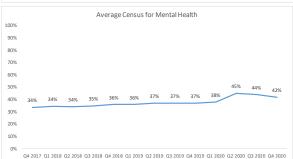

# HEALTH+ HOSPITALS Correctional Health Services Order of the control of the cont

|                                                                                     | •                                                                                                                                                                     |         |         |         |         |         |         |                  |                    |         |         |         |         |         |
|-------------------------------------------------------------------------------------|-----------------------------------------------------------------------------------------------------------------------------------------------------------------------|---------|---------|---------|---------|---------|---------|------------------|--------------------|---------|---------|---------|---------|---------|
| Metric                                                                              | Description                                                                                                                                                           | Q4 2017 | Q1 2018 | Q2 2018 | Q3 2018 | Q4 2018 | Q1 2019 | Q2 2019          | Q3 2019            | Q4 2019 | Q1 2020 | Q2 2020 | Q3 2020 | Q4 2020 |
| Intake                                                                              | Total number of completed intakes                                                                                                                                     | 10,741  | 10,234  | 10,031  | 9,482   | 8,534   | 8,795   | 7,703            | 4,599 <sup>2</sup> | 5,567   | 4,653   | 2,320   | 3,054   | 3,546   |
|                                                                                     | Number of medication variances                                                                                                                                        | 8       | 4       | 9       | 2       | 10      | 14      | 7                | 4                  | 7       | 9       | 2       | 8       | 10      |
| Patient Safety                                                                      | Number of medication orders processed                                                                                                                                 | 126,438 | 126,142 | 118,736 | 114,838 | 112,248 | 109,653 | 114,135          | 108,764            | 117,143 | 104,518 | 64,457  | 75,383  | 87,685  |
|                                                                                     | Variance rate %                                                                                                                                                       | 0.006%  | 0.003%  | 0.008%  | 0.002%  | 0.009%  | 0.013%  | 0.006%           | 0.004%             | 0.006%  | 0.009%  | 0.003%  | 0.011%  | 0.011%  |
| Preventable Hospitalizations and Preventable<br>Errors in Medical Care <sup>1</sup> | Unaddressed recommendations from preceding hospitalization resulting in current hospitalization/ Any patient with >= 2 hospitalizations within 30 days of one another | 1/6=17% | 0/12=0% | 1/11=9% | 0/18=0% | 1/5=20% | 0/12=0% | 1/9=11%          | 0/6=0%             | 0/5=0%  | 0/9=0%  | 0/6=0%  | 0/5=0%  | 0/3=0%  |
|                                                                                     | Average length of stay (days)                                                                                                                                         | 70      | 79      | 81      | 77      | 78      | 82      | 85               | 81                 | 98      | 101     | 85      | 87      | 75      |
|                                                                                     | % of census receiving mental health services                                                                                                                          | 34%     | 34%     | 34%     | 35%     | 36%     | 36%     | 37%              | 37%                | 37%     | 38%     | 45%     | 44%     | 42%     |
| Follow-Up                                                                           | Average length of stay for mental health (days)                                                                                                                       | 125     | 140     | 142     | 134     | 132     | 131     | 138              | 146                | 169     | 160     | 125     | 166     | 168     |
|                                                                                     | Utilization trending                                                                                                                                                  | ·       |         | ·       | •       | •       | Se      | e below for tren | ds                 |         |         | ·       |         |         |