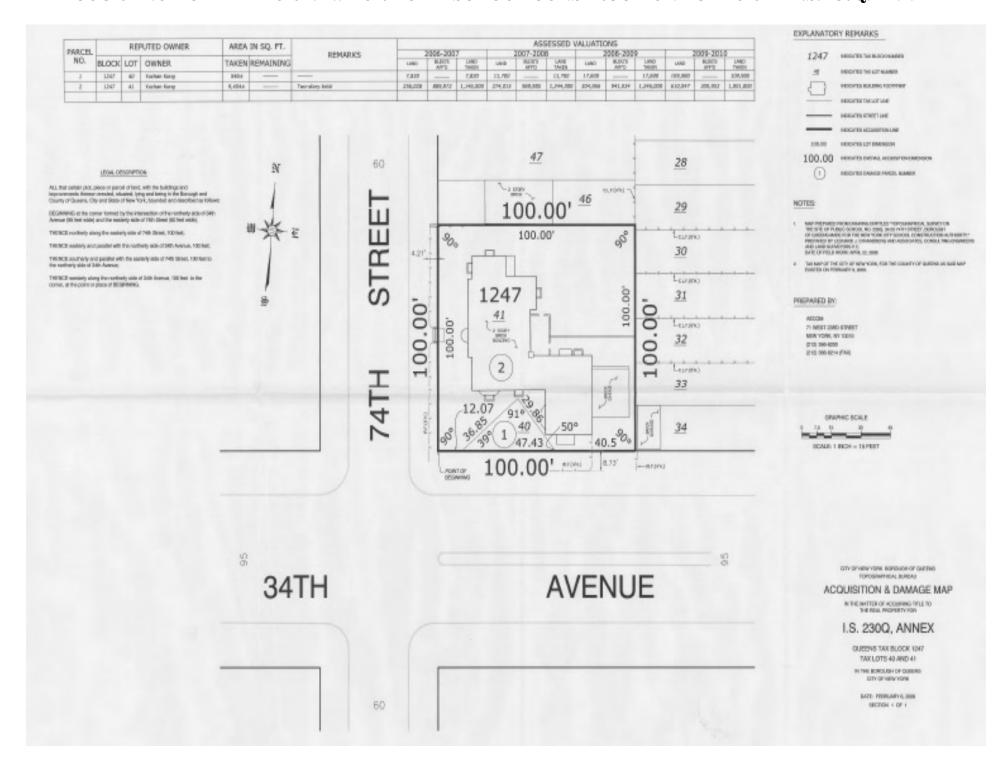

#### NEW YORK CITY SCHOOL CONSTRUCTION AUTHORITY.

Petitioner,

To Acquire By Exercise of its Powers of Eminent Domain Title in Fee Simple Absolute To Certain Real Property Known as Tax Block 1247, Lots 40 and 41, Located in the Borough of the Queens, City of New York, in Connection With the Construction of I.S. 230Q, Annex- Queens