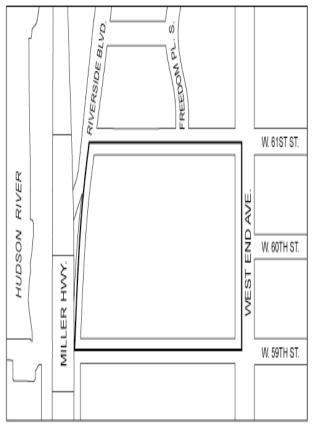

#### **CD 7** C 100287 ZSM

IN THE MATTER OF an application submitted by CRP/ Extell Parcel L, L.P. and CRP/Extell Parcel N, L.P. pursuant to Sections 197-c and 201 of the New York City Charter for the grant of a special permit pursuant to Section 74-681 of the Zoning Resolution to allow that portion of the railroad or transit right-of-way or yard which will be completely covered over by a permanent platform and that portion of the rightof-way or yard where railroad or transit use has been permanently discontinued or terminated to be included in the lot area, in connection with a proposed mixed use development on property bounded by West 61st Street, West End Avenue, West 59th Street and Riverside Boulevard (Block 1171, Lots 155 & 165), in a C4-7 District, within a general large-scale development generally bounded by West 72nd Street, Freedom Place, West End Avenue, West 59th Street and Riverside Boulevard.

# C 100288 ZSM

IN THE MATTER OF an application submitted by CRP/ Extell Parcel L, L.P. and CRP/Extell Parcel N, L.P. pursuant to Sections 197-c and 201 of the New York City Charter for the grant of a special permit pursuant to Sections 13-562 and 74-52 of the Zoning Resolution to allow a public parking garage with a maximum capacity of 1800 spaces on portions of the ground floor, cellar, sub-cellar 1 and sub-cellar 2 of a proposed mixed use development on property bounded by West 61st Street, West End Avenue, West 59th Street and Riverside Boulevard (Block 1171, Lots 155 & 165), in a C4-7 District, within a general large-scale development generally bounded by West 72nd Street, Freedom Place, West End Avenue, West 59th Street and Riverside Boulevard.

### C 100289 ZSM IN THE MATTER OF an application submitted by CRP/

Extell Parcel L, L.P. and CRP/Extell Parcel N, L.P. pursuant to Sections 197-c and 201 of the New York City Charter for the grant of a special permit pursuant to Sections 13-562 and 74-52 of the Zoning Resolution to allow a public parking garage with a maximum capacity of 460 spaces on portions of the ground floor, cellar, sub-cellar 1 and sub-cellar 2 of a proposed mixed use development (Parcel 1), on property bounded by West 61st Street, West End Avenue, West 59th Street and Riverside Boulevard (Block 1171, Lots 155 & 165), in a C4-7 District, within a general large-scale development generally bounded by West 72nd Street, Freedom Place, West End Avenue, West 59th Street and Riverside Boulevard.

#### C 100290 ZSM IN THE MATTER OF an application submitted by CRP/

Extell Parcel L, L.P. and CRP/Extell Parcel N, L.P. pursuant to Sections 197-c and 201 of the New York City Charter for the grant of a special permit pursuant to Sections 13-562 and 74-52 of the Zoning Resolution to allow a public parking garage with a maximum capacity of 230 spaces on portions of the ground floor, cellar, sub-cellar 1 and sub-cellar 2 of a proposed mixed use development (Parcel 2), on property bounded by West 61st Street, West End Avenue, West 59th Street and Riverside Boulevard (Block 1171, Lots 155 & 165), in a C4-7 District, within a general large-scale development generally bounded by West 72nd Street, Freedom Place, West End Avenue, West 59th Street and Riverside Boulevard.

# C 100291 ZSM

IN THE MATTER OF an application submitted by CRP/ Extell Parcel L, L.P. and CRP/Extell Parcel N, L.P. pursuant to Sections 197-c and 201 of the New York City Charter for the grant of a special permit pursuant to Sections 13-562 and 74-52 of the Zoning Resolution to allow a public parking garage with a maximum capacity of 290 spaces on portions of the ground floor, cellar, sub-cellar 1 and sub-cellar 2 of a proposed mixed use development (Parcel 3), on property bounded by West 61st Street, West End Avenue, West 59th Street and Riverside Boulevard (Block 1171, Lots 155 & 165), in a C4-7 District, within a general large-scale development generally bounded by West 72nd Street, Freedom Place, West End Avenue, West 59th Street and Riverside Boulevard.

#### No. 8

C 100292 ZSM

IN THE MATTER OF an application submitted by CRP/ Extell Parcel L, L.P. and CRP/Extell Parcel N, L.P. pursuant to Sections 197-c and 201 of the New York City Charter for the grant of a special permit pursuant to Sections 13-562 and 74-52 of the Zoning Resolution to allow a public parking garage with a maximum capacity of 370 spaces on portions of the ground floor, cellar, sub-cellar 1 and sub-cellar 2 of a proposed mixed use development (Parcel 4), on property bounded by West 61st Street, West End Avenue, West 59th Street and Riverside Boulevard (Block 1171, Lots 155 & 165), in a C4-7 District, within a general large-scale development generally bounded by West 72nd Street, Freedom Place, West End Avenue, West 59th Street and Riverside Boulevard.

#### No. 9

**CD 7** C 100293 ZSM IN THE MATTER OF an application submitted by CRP/ Extell Parcel L, L.P. and CRP/Extell Parcel N, L.P. pursuant to Sections 197-c and 201 of the New York City Charter for the grant of a special permit pursuant to Sections 13-562 and 74-52 of the Zoning Resolution to allow a public parking garage with a maximum capacity of 450 spaces on portions of the ground floor, cellar, sub-cellar 1 and sub-cellar 2 of a proposed mixed use development (Parcel 5), on property bounded by West 61st Street, West End Avenue, West 59th Street and Riverside Boulevard (Block 1171, Lots 155 & 165), in a C4-7 District, within a general large-scale development generally bounded by West 72nd Street, Freedom Place, West End Avenue, West 59th Street and Riverside Boulevard.

# No. 13

CD 7

C 100296 ZSM
IN THE MATTER OF an application submitted by CRP/
Extell Parcel L, L.P. and CRP/Extell Parcel N, L.P. pursuant
to Sections 197-c and 201 of the New York City Charter for
the grant of a special permit pursuant to Section 74-743\* of
the Zoning Resolution to allow the location of buildings
without regard for the applicable court, distance between
buildings, and height and setback regulations, in connection
with a proposed mixed use development, on property bounded
by West 61st Street, West End Avenue, West 59th Street and
Riverside Boulevard (Block 1171, Lots 155 & 165), in a C4-7
District, within a general large-scale development generally
bounded by West 72nd Street, Freedom Place, West End
Avenue, West 59th Street and Riverside Boulevard.

No. 15 CD 7 C 100297 ZSM

IN THE MATTER OF an application submitted by CRP/Extell Parcel L, L.P. and CRP/Extell Parcel N, L.P. pursuant to Sections 197-c and 201 of the New York City Charter for the grant of a special permit pursuant to Section 74-744\* of the Zoning Resolution to allow an automotive sales and service establishment that includes repair services and preparation for delivery on portions of the ground floor and cellar of a proposed mixed use development on property bounded by West 61st Street, West End Avenue, West 59th Street and Riverside Boulevard (Block 1171, Lots 155 & 165), in a C4-7 District, within a general large-scale development generally bounded by West 72nd Street, Freedom Place, West End Avenue, West 59th Street and Riverside Boulevard.

#### NOTICE

On Wednesday, September 15, 2010, at 10:00 A.M., in Spector Hall, at the Department of City Planning, 22 Reade Street, in Lower Manhattan, a public hearing is being held by the City Planning Commission in conjunction with the above ULURP hearing to receive comments related to a Draft Supplemental **Environmental Impact Statement (DSEIS) concerning** a proposal to modify the southernmost portion of the previously approved Riverside South development project. The proposed project site, known as Riverside Center, is bounded by West End Avenue, the alignment of Riverside Boulevard, and West 59th and West 61st Streets in the Lincoln Square neighborhood of Manhattan Community District 7. The proposed project requires CPC approval to modify the previously approved general large-scale development (GLSD) special permit and restrictive declaration to reflect the current proposal; amendments to the text of the Zoning Resolution; a new special permit relating to court, distance between buildings, and height and setback regulations, a new special permit to allow automobile sales and service uses (Use Group 16B) on the project site; a new special permit to allow development within a railroad or transit right-of-way; six new special permits associated with a public parking garage(s); an authorization to allow a curb cut; and certifications to permit curb cuts and to modify certain Streetscape regulations of the Zoning Resolution.

The proposed actions would facilitate a proposal by the applicant to redevelop their project site (Block 1171, Lots 155 and 165) with a complex of five mixed-use buildings that would include residential (including market-rate and affordable housing), commercial (including hotel, retail, office, cinema, and automotive showroom and service uses), a public elementary and intermediate school, public parking, and approximately 2.75 acres of privately owned, publicly accessible open space.