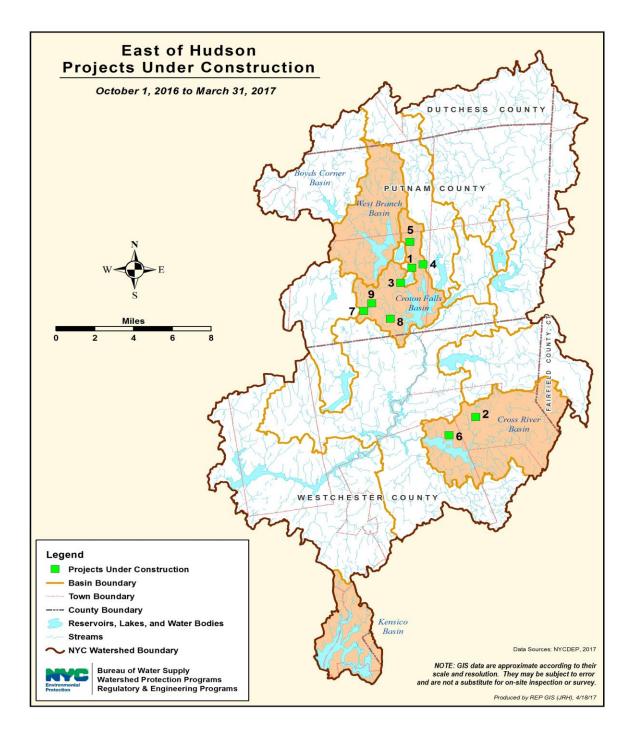

# **3.3 Projects under Construction**

After DEP issues an approval for a project, it continues to inspect the project to ensure compliance with the Approval Determination. Tables 3.3.1 and 3.3.2 list the current projects under construction and figures 3.3.1 and 3.3.2 map the locations of these specific projects.

Figure 3.3.1 West of Hudson Construction Projects Map

| Map# | Log #        | Project Name                                                         | Basin        | Proposed<br>Completion<br>Date |
|------|--------------|----------------------------------------------------------------------|--------------|--------------------------------|
| 1    | 2004-CF-0630 | Carmel Center Senior Housing, Stoneleigh Avenue,<br>Carmel, NY       | Croton Falls | Spring 2017                    |
| 2    | 2015-CR-0387 | L-CR-28 Stormwater Retrofit, 123 North Salem Road,<br>Lewisboro, NY  | Cross River  | Fall 2017                      |
| 3    | 2009-CF-0173 | Lynlil Assoc (Lupi Dev Subd Lot 2), Seminary Hill Road, Carmel, NY   | Croton Falls | Summer 2017                    |
| 4    | 2016-CF-0262 | Meadowland Extension, 1979 Rt 6, Carmel, NY                          | Croton Falls | Spring 2018                    |
| 5    | 2000-CF-0048 | Michael's Glen Subdivision, Fair Street, Carmel, NY                  | Croton Falls | Spring 2017                    |
| 6    | 2008-CR-1477 | Nhaissi /Gad Subdivision, 540 & 584 Cross River<br>Road, Bedford, NY | Cross River  | Summer 2019                    |
| 7    | 1994-CF-0089 | Random Ridge Subdivision, Kennicut Hill Road,<br>Carmel, NY          | Croton Falls | Summer 2018                    |
| 8    | 2008-CF-0811 | Sandy Lane Sub. Lot 1, Sandy Street, Carmel, NY                      | Croton Falls | Spring 2017                    |
| 9    | 2004-CF-0481 | Shear Hill Estate, Shear Hill Road, Carmel, NY                       | Croton Falls | Spring 2017                    |

# Table 3.3.2 Projects under Construction- Summary of Projects East of Hudson

Figure 3.3.2 East of Hudson Construction Projects Map