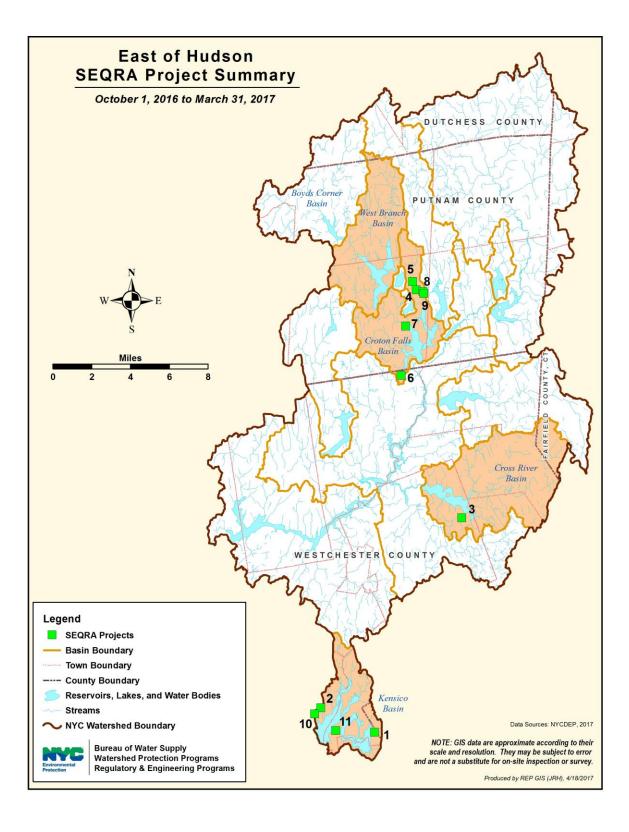

# **3.3 Projects under Construction**

After DEP issues an approval for a project, it continues to inspect the project to ensure compliance with the Approval Determination. Tables 3.3.1 and 3.3.2 list the current projects under construction and figures 3.3.1 and 3.3.2 map the locations of these specific projects.

Figure 3.3.1 West of Hudson Construction Projects Map

| Map# | Log #        | Project Name                                                         | Basin        | Proposed<br>Completion<br>Date |
|------|--------------|----------------------------------------------------------------------|--------------|--------------------------------|
| 1    | 2004-CF-0630 | Carmel Center Senior Housing, Stoneleigh Avenue,<br>Carmel, NY       | Croton Falls | Spring 2017                    |
| 2    | 2015-CR-0387 | L-CR-28 Stormwater Retrofit, 123 North Salem Road,<br>Lewisboro, NY  | Cross River  | Fall 2017                      |
| 3    | 2009-CF-0173 | Lynlil Assoc (Lupi Dev Subd Lot 2), Seminary Hill Road, Carmel, NY   | Croton Falls | Summer 2017                    |
| 4    | 2016-CF-0262 | Meadowland Extension, 1979 Rt 6, Carmel, NY                          | Croton Falls | Spring 2018                    |
| 5    | 2000-CF-0048 | Michael's Glen Subdivision, Fair Street, Carmel, NY                  | Croton Falls | Spring 2017                    |
| 6    | 2008-CR-1477 | Nhaissi /Gad Subdivision, 540 & 584 Cross River<br>Road, Bedford, NY | Cross River  | Summer 2019                    |
| 7    | 1994-CF-0089 | Random Ridge Subdivision, Kennicut Hill Road,<br>Carmel, NY          | Croton Falls | Summer 2018                    |
| 8    | 2008-CF-0811 | Sandy Lane Sub. Lot 1, Sandy Street, Carmel, NY                      | Croton Falls | Spring 2017                    |
| 9    | 2004-CF-0481 | Shear Hill Estate, Shear Hill Road, Carmel, NY                       | Croton Falls | Spring 2017                    |