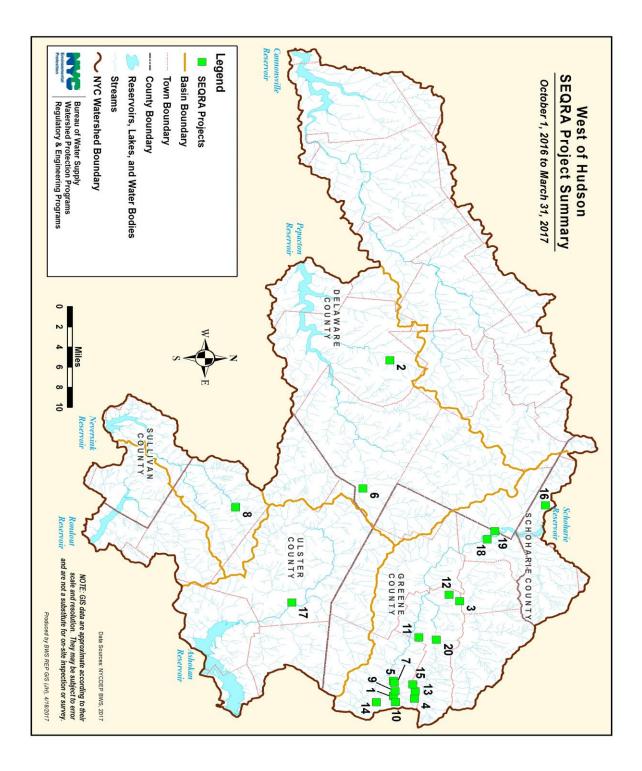

http://www.dec.ny.gov/permits/43711.html. For a more comprehensive overview of the major SEQRA projects DEP is currently reviewing, please refer to Tables 3.2.1 and 3.2.2, Figures 3.2.1 and 3.2.2 map these major SEQRA projects.

# Table 3.2.2 - SEQRA Project Summary East of Hudson

Figure 3.2.1 - West of Hudson SEQRA Projects Map