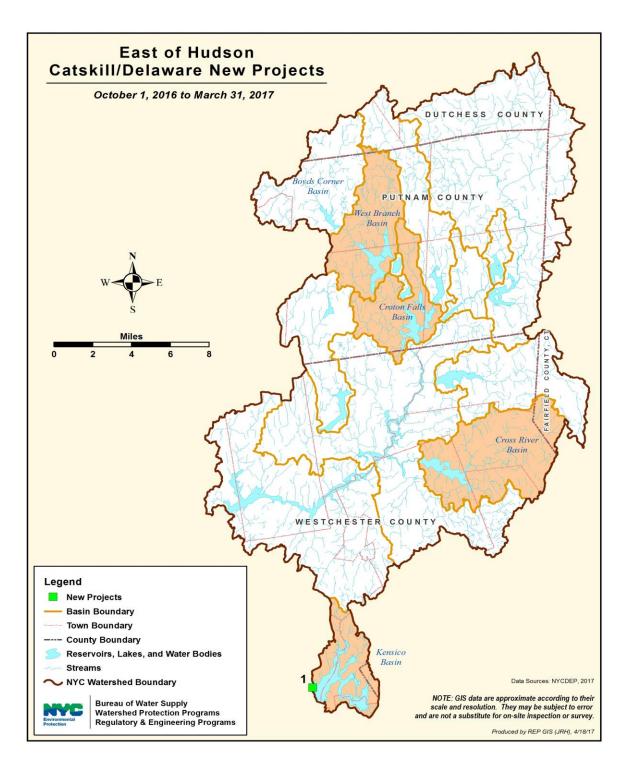

### **3.4 New Projects**

New Projects received by DEP during the six months within this reporting period: October 1, 2016 to March 31, 2017, are displayed in Table 3.4.1 and Table 3.4.2. Table 3.4.1 and Figure 3.4.1, identify the new project locations in the Ashokan, Schoharie, Rondout, Neversink, Pepacton and Cannonsville Basins. Tables 3.4.2 and Figure 3.4.2, identify the new project locations in the West Branch, Boyd Corners, Croton Falls, Cross River and Kensico Basins. These maps <u>only</u> include new projects that were received within this reporting period.

# New Projects List - East of Hudson- Catskill/Delaware District

| Map# | Project Name                                                | Project Type | Description                                                                                              |
|------|-------------------------------------------------------------|--------------|----------------------------------------------------------------------------------------------------------|
| 1    | Shaft 18 Electrial & HVAC Improvement<br>(City Of New York) | Other (OT)   | Disturbance for installation of outdoor<br>utilities and construction for four (4)<br>vegetative mounds. |

Figure 3.4.2 - East of Hudson- Catskill/Delaware New Projects Map

**3.5 Individual Septic System Review** (<u>Note:</u> At times, the number of approvals are 1greater than the number of applications. The variation in numbers is due to some applications being received prior to the reporting period).