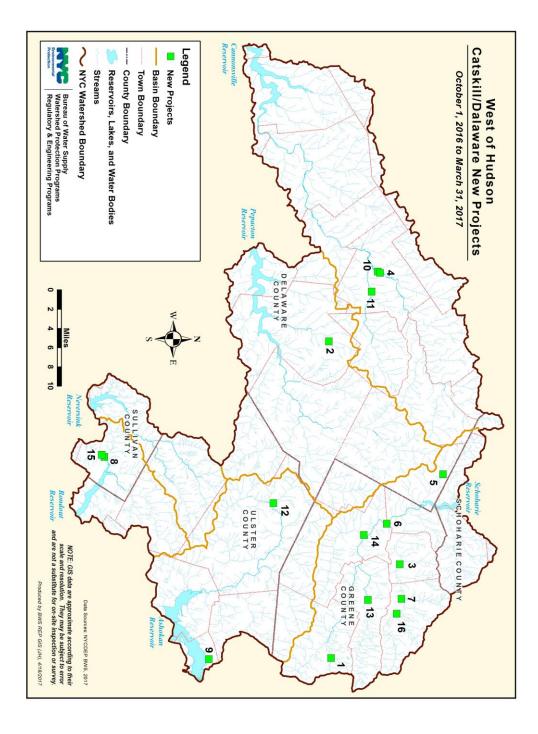

### **3.4 New Projects**

New Projects received by DEP during the six months within this reporting period: October 1, 2016 to March 31, 2017, are displayed in Table 3.4.1 and Table 3.4.2. Table 3.4.1 and Figure 3.4.1, identify the new project locations in the Ashokan, Schoharie, Rondout, Neversink, Pepacton and Cannonsville Basins. Tables 3.4.2 and Figure 3.4.2, identify the new project locations in the West Branch, Boyd Corners, Croton Falls, Cross River and Kensico Basins. These maps <u>only</u> include new projects that were received within this reporting period.

#### Table 3.4.1 New Projects List - West of Hudson Catskill/Delaware District

| Map# | Project Name                                         | Project Type                    | Description                                                                                                                                                                                                                             |
|------|------------------------------------------------------|---------------------------------|-----------------------------------------------------------------------------------------------------------------------------------------------------------------------------------------------------------------------------------------|
| 1    | 115 South Main Street (Klein Property)               | Wetland<br>Permit (WET)         | The applicant proposes a 1500 SF<br>addition to an existing structure located<br>within the regulated adjacent area of a<br>Freshwater Wetland HT-4 (Tannersville<br>Lake), a class 2 wetland; Article 24.                              |
| 2    | Allison Oil Proposed Building                        | Stormwater<br>(SP)              | Demolition of existing Town Courthouse<br>and construction of a new, slightly larger<br>prefab metal building on grade (to house<br>oil trucks). New building will be closer to<br>Rt 28 to increase the buffer to the<br>Tremper Kill  |
| 3    | Batavia Kill Stream Restoration at<br>Kastanis       | Stream<br>Disturbance<br>(SD)   | To assess stream conditions and develop<br>detailed recommendations for the Batavia<br>Kill Stream Corridor Management Plan<br>(SMP).                                                                                                   |
| 4    | Delaware Academy Central School<br>District at Delhi | Stormwater<br>Retrofit<br>(SWR) | SWR.1 (2016): Re-routing of stormwater<br>outlet to replace aged infrastructure;<br>retrofit; CWC. SP.1 (2007):<br>Architectural/mechanical renovation<br>work and site work; approximately 1.7<br>acres of disturbance is anticipated. |
| 5    | Dollar General Grand Gorge                           | Stormwater<br>(SP)              | Proposal for a Dollar General; city sewer<br>connection to the Grand Gorge WWTP<br>with Stormwater components                                                                                                                           |
| 6    | Falke's Quarry (2017)                                | Mining (MN)                     | Proposal to renew and modify an existing<br>permit to mine sandstone, shale, sand, and<br>gravel, plus add 9 acres to the current life<br>of the mine.                                                                                  |
| 7    | Fromm Property Pond Dredging                         | Other (OT)                      | Pond dredging, clearing, and grading in excess of 1 acre; possible side casting in to wetland immediately adjacent to the east.                                                                                                         |
| 8    | Grahamsville Office Parking Lot<br>Extension         | Other (OT)                      | Parking lot extension for the Grahamsville office complex.                                                                                                                                                                              |

| 9  | Martin, Matthew                                             | Other (OT)                | Proposal to erect a metal building on vacant land.                                                                                                                              |
|----|-------------------------------------------------------------|---------------------------|---------------------------------------------------------------------------------------------------------------------------------------------------------------------------------|
| 10 | O'Connor Hospital                                           | Stormwater<br>(SP)        | Proposal to Enlarge the existing parking lot.                                                                                                                                   |
| 11 | Robinson, Lisa (formerly Eney, Lisa)                        | Intermediate<br>SSTS (IS) | New SSTS for a 3 bedroom residence and renovation of a barn into a farm stand.                                                                                                  |
| 12 | Route 28 Over Esopus Creek Design-<br>Build Project         | DOT (DOT)                 | Replacement of the existing bridge on<br>Route 28 crossing the Esopus and Birch<br>Creeks.                                                                                      |
| 13 | Route 296 over East Kill Bridge<br>Replacement (BIN1045150) | DOT (DOT)                 | Replace existing bridge on the same<br>alignment using a temporary bridge to<br>provide an on-site detour.                                                                      |
| 14 | Route 42 over West Kill Bridge<br>Replacement (BIN1025210)  | DOT (DOT)                 | Replace existing bridge on the same<br>alignment using a temporary bridge to<br>provide an on-site detour.                                                                      |
| 15 | Sweet Hill Gatehouse / Center For<br>Discovery, Inc.        | Intermediate<br>SSTS (IS) | Intermediate SSTS for employees of the center. Trailer is no longer on property and the house was built on a different part of the property.                                    |
| 16 | T/Windham Water Improvement Project                         | Stormwater<br>(SP)        | Installation of new water mains and<br>services by open cut and directional<br>drilling; estimated total disturbance is<br>over 2 acres; no new impervious area is<br>proposed. |

Figure 3.4.1 West of Hudson- Catskill/Delaware New Projects Map