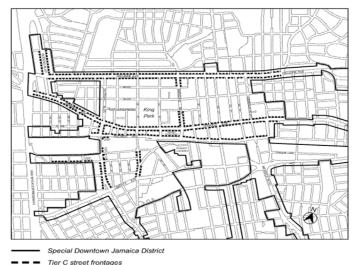

- Boulevard, a line 120 feet southeasterly of 109<sup>th</sup> Avenue, a line 100 feet southwesterly of Guy R. Brewer Boulevard, 109<sup>th</sup> Avenue, and a line midway between Union Hall Street and Guy R. Brewer Boulevard;
- d. 108<sup>th</sup> Avenue, Sutphin Boulevard, 108<sup>th</sup> Avenue, a line 100 feet northeasterly of Sutphin Boulevard, 109<sup>th</sup> Avenue, Sutphin Boulevard, Ferndale Avenue, and a line 100 feet southwesterly of Sutphin Boulevard;
- e. 112th Road, Guy R. Brewer Boulevard, Phroane Avenue, a line 100 feet northeasterly of Guy R. Brewer Boulevard, Sayres Avenue, Guy R. Brewer Boulevard, Linden Boulevard, and a line 100 feet southwesterly of Guy R. Brewer Boulevard;
- f. 110<sup>th</sup> Road, the southeasterly centerline prolongation of 171<sup>st</sup> Place, the southeasterly street line 110<sup>th</sup> Road and its northeasterly prolongation, a line 90 feet southwesterly of 172<sup>nd</sup> Street, 111<sup>th</sup> Avenue, 172<sup>nd</sup> Street, 111<sup>th</sup> Road, and Merrick Boulevard; and
- g. 113th Avenue, Merrick Boulevard, a southeasterly boundary line of St. Albans Memorial Park and its southwesterly prolongation, a line perpendicular to the northwesterly street line of Linden Boulevard distant 276 feet northeasterly (as measured along the street line) from the point of intersection of the northwesterly street line of Linden Boulevard and northeasterly street line of Merrick Boulevard, Linden Boulevard, 173rd Street, a line 100 feet southeasterly of Linden Boulevard, a line midway between Merrick Boulevard and 172rd Street, a line 240 feet southeasterly of 172rd Street, a line 240 feet southeasterly of 115th Avenue, 172rd Street, 116th Avenue, a line 100 feet southwesterly of Merrick Boulevard, a line 200 feet southeasterly of Linden Boulevard, 170th Street, Linden Boulevard, and a line 130 feet southeasterly of Merrick Boulevard;
- 68. establishing within a proposed R7X District a C2-4 District bounded by:
  - a. 102<sup>nd</sup> Avenue, Allendale Street, Liberty Avenue, Lloyd Road, a line perpendicular to the southeasterly street line of 102<sup>nd</sup> Avenue distant 100 feet southwesterly (as measured along the street line) from the point of intersection of the southeasterly street line of 102<sup>nd</sup> Avenue and the southwesterly street line of Brisbin Street, a line 100 feet southeasterly of 102<sup>nd</sup> Avenue, Brisbin Street, a line 50 feet southeasterly of 102<sup>nd</sup> Avenue, and a line perpendicular to the southeasterly street line of 102<sup>nd</sup> Avenue distant 90 feet southwesterly (as measured along the street line) from the point of intersection of the southeasterly street line of 102<sup>nd</sup> Street and the southwesterly street line of Allendale Street; and
  - a line 100 feet southeasterly of Liberty Avenue, a line midway between Sutphin Boulevard and 148th Street, Tuskegee Airman Way, and Sutphin Boulevard;
- 69. establishing within a proposed R8X District a C2-4 District bounded by Liberty Avenue, a line midway between Sutphin Boulevard and 148<sup>th</sup> Street, a line 100 feet southeasterly of Liberty Avenue, and Sutphin Boulevard; and
- establishing a Special Downtown Jamaica District (DJ) bounded by:
  - a. 86 Avenue, Queens Boulevard, 87th Avenue, 139th Street, a line 125 feet southeasterly of Hillside Avenue, a line midway between Queens Boulevard and 139th Street, a line perpendicular to the southwesterly street line of 139th Street distant 150 feet northwesterly (as measured along the street line) from the point of intersection of the northerly street line of Jamaica Avenue and southwesterly street line of 139th Street, 139th Street, a line midway between 89th Avenue and 88th Road, a line 100 feet northeasterly of 139th Street, 89th Avenue, 144th Street, a line 100 feet northeasterly of Jamaica Avenue, a line midway between 146th Street and Sutphin Boulevard, Jamaica Avenue, 146th Street, 91st Avenue, a line 100 feet northeasterly of 144th Place, a line 200 feet northwesterly of 91st Avenue, 144th Place, a line 100 feet southwesterly of Jamaica Avenue, Van Wyck Expressway, Hillside Avenue, and northeasterly service road of the Van Wyck Expressway:
  - b. 88th Avenue, 153rd Street, 89th Avenue, and 150th Street;
  - c. a line 100 feet northwesterly of  $87^{th}$  Road,  $164^{th}$  Street, a line 100 feet northwesterly of Hillside Avenue, and  $162^{nd}$  Street;
  - d. 89<sup>th</sup> Avenue, 168<sup>th</sup> Street, 90<sup>th</sup> Avenue, and a line 100 feet southwesterly of 168<sup>th</sup> Street;
  - e.  $91^{st}$  Avenue,  $138^{th}$  Place, a line 100 feet southeasterly of  $91^{st}$  Avenue, a line midway between  $138^{th}$  Place and  $139^{th}$  Street, a line 100 feet northwesterly of Archer Avenue,  $139^{th}$  Street,