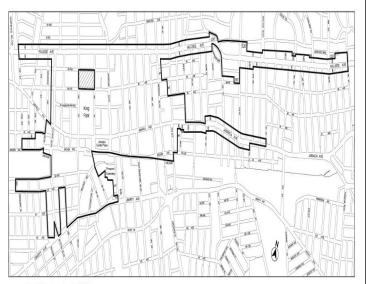

#### BOROUGH OF QUEENS Nos. 2 – 5 JAMAICA NEIGHBORHOOD PLAN and STATION PLAZA JAMAICA CITY MAP CHANGES No. 2

CDs 8 & 12 C 250172 ZMQ IN THE MATTER OF an application submitted by Department of City Planning pursuant to Sections 197-c and 201 of the New York City Charter for an amendment of the Zoning Map, Section Nos. 14d, 15b, 18c, and 19a:

- Boulevard, a line 120 feet southeasterly of 109<sup>th</sup> Avenue, a line 100 feet southwesterly of Guy R. Brewer Boulevard, 109<sup>th</sup> Avenue, and a line midway between Union Hall Street and Guy R. Brewer Boulevard;
- d. 108<sup>th</sup> Avenue, Sutphin Boulevard, 108<sup>th</sup> Avenue, a line 100 feet northeasterly of Sutphin Boulevard, 109<sup>th</sup> Avenue, Sutphin Boulevard, Ferndale Avenue, and a line 100 feet southwesterly of Sutphin Boulevard;
- e. 112th Road, Guy R. Brewer Boulevard, Phroane Avenue, a line 100 feet northeasterly of Guy R. Brewer Boulevard, Sayres Avenue, Guy R. Brewer Boulevard, Linden Boulevard, and a line 100 feet southwesterly of Guy R. Brewer Boulevard;
- f. 110<sup>th</sup> Road, the southeasterly centerline prolongation of 171<sup>st</sup> Place, the southeasterly street line 110<sup>th</sup> Road and its northeasterly prolongation, a line 90 feet southwesterly of 172<sup>nd</sup> Street, 111<sup>th</sup> Avenue, 172<sup>nd</sup> Street, 111<sup>th</sup> Road, and Merrick Boulevard; and
- g. 113th Avenue, Merrick Boulevard, a southeasterly boundary line of St. Albans Memorial Park and its southwesterly prolongation, a line perpendicular to the northwesterly street line of Linden Boulevard distant 276 feet northeasterly (as measured along the street line) from the point of intersection of the northwesterly street line of Linden Boulevard and northeasterly street line of Merrick Boulevard, Linden Boulevard, 173rd Street, a line 100 feet southeasterly of Linden Boulevard, a line midway between Merrick Boulevard and 172rd Street, a line 240 feet southeasterly of 172rd Street, a line 240 feet southeasterly of 115th Avenue, 172rd Street, 116th Avenue, a line 100 feet southwesterly of Merrick Boulevard, a line 200 feet southeasterly of Linden Boulevard, 170th Street, Linden Boulevard, and a line 130 feet southeasterly of Merrick Boulevard;
- 68. establishing within a proposed R7X District a C2-4 District bounded by:
  - a. 102<sup>nd</sup> Avenue, Allendale Street, Liberty Avenue, Lloyd Road, a line perpendicular to the southeasterly street line of 102<sup>nd</sup> Avenue distant 100 feet southwesterly (as measured along the street line) from the point of intersection of the southeasterly street line of 102<sup>nd</sup> Avenue and the southwesterly street line of Brisbin Street, a line 100 feet southeasterly of 102<sup>nd</sup> Avenue, Brisbin Street, a line 50 feet southeasterly of 102<sup>nd</sup> Avenue, and a line perpendicular to the southeasterly street line of 102<sup>nd</sup> Avenue distant 90 feet southwesterly (as measured along the street line) from the point of intersection of the southeasterly street line of 102<sup>nd</sup> Street and the southwesterly street line of Allendale Street; and
  - a line 100 feet southeasterly of Liberty Avenue, a line midway between Sutphin Boulevard and 148th Street, Tuskegee Airman Way, and Sutphin Boulevard;
- 69. establishing within a proposed R8X District a C2-4 District bounded by Liberty Avenue, a line midway between Sutphin Boulevard and 148<sup>th</sup> Street, a line 100 feet southeasterly of Liberty Avenue, and Sutphin Boulevard; and
- establishing a Special Downtown Jamaica District (DJ) bounded by:
  - a. 86 Avenue, Queens Boulevard, 87th Avenue, 139th Street, a line 125 feet southeasterly of Hillside Avenue, a line midway between Queens Boulevard and 139th Street, a line perpendicular to the southwesterly street line of 139th Street distant 150 feet northwesterly (as measured along the street line) from the point of intersection of the northerly street line of Jamaica Avenue and southwesterly street line of 139th Street, 139th Street, a line midway between 89th Avenue and 88th Road, a line 100 feet northeasterly of 139th Street, 89th Avenue, 144th Street, a line 100 feet northeasterly of Jamaica Avenue, a line midway between 146th Street and Sutphin Boulevard, Jamaica Avenue, 146th Street, 91st Avenue, a line 100 feet northeasterly of 144th Place, a line 200 feet northwesterly of 91st Avenue, 144th Place, a line 100 feet southwesterly of Jamaica Avenue, Van Wyck Expressway, Hillside Avenue, and northeasterly service road of the Van Wyck Expressway:
  - b. 88th Avenue, 153rd Street, 89th Avenue, and 150th Street;
  - c. a line 100 feet northwesterly of  $87^{th}$  Road,  $164^{th}$  Street, a line 100 feet northwesterly of Hillside Avenue, and  $162^{nd}$  Street;
  - d. 89<sup>th</sup> Avenue, 168<sup>th</sup> Street, 90<sup>th</sup> Avenue, and a line 100 feet southwesterly of 168<sup>th</sup> Street;
  - e.  $91^{st}$  Avenue,  $138^{th}$  Place, a line 100 feet southeasterly of  $91^{st}$  Avenue, a line midway between  $138^{th}$  Place and  $139^{th}$  Street, a line 100 feet northwesterly of Archer Avenue,  $139^{th}$  Street,