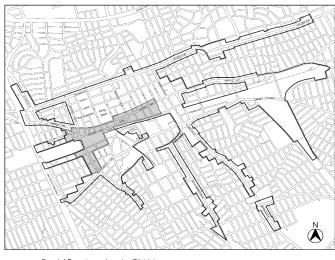

#### BOROUGH OF QUEENS Nos. 2 – 5 JAMAICA NEIGHBORHOOD PLAN and STATION PLAZA JAMAICA CITY MAP CHANGES No. 2

CDs 8 & 12 C 250172 ZMQ IN THE MATTER OF an application submitted by Department of City Planning pursuant to Sections 197-c and 201 of the New York City Charter for an amendment of the Zoning Map, Section Nos. 14d, 15b, 18c, and 19a:

- Boulevard, a line 120 feet southeasterly of 109<sup>th</sup> Avenue, a line 100 feet southwesterly of Guy R. Brewer Boulevard, 109<sup>th</sup> Avenue, and a line midway between Union Hall Street and Guy R. Brewer Boulevard;
- d. 108<sup>th</sup> Avenue, Sutphin Boulevard, 108<sup>th</sup> Avenue, a line 100 feet northeasterly of Sutphin Boulevard, 109<sup>th</sup> Avenue, Sutphin Boulevard, Ferndale Avenue, and a line 100 feet southwesterly of Sutphin Boulevard;
- e. 112th Road, Guy R. Brewer Boulevard, Phroane Avenue, a line 100 feet northeasterly of Guy R. Brewer Boulevard, Sayres Avenue, Guy R. Brewer Boulevard, Linden Boulevard, and a line 100 feet southwesterly of Guy R. Brewer Boulevard;
- f. 110<sup>th</sup> Road, the southeasterly centerline prolongation of 171<sup>st</sup> Place, the southeasterly street line 110<sup>th</sup> Road and its northeasterly prolongation, a line 90 feet southwesterly of 172<sup>nd</sup> Street, 111<sup>th</sup> Avenue, 172<sup>nd</sup> Street, 111<sup>th</sup> Road, and Merrick Boulevard; and
- g. 113th Avenue, Merrick Boulevard, a southeasterly boundary line of St. Albans Memorial Park and its southwesterly prolongation, a line perpendicular to the northwesterly street line of Linden Boulevard distant 276 feet northeasterly (as measured along the street line) from the point of intersection of the northwesterly street line of Linden Boulevard and northeasterly street line of Merrick Boulevard, Linden Boulevard, 173rd Street, a line 100 feet southeasterly of Linden Boulevard, a line midway between Merrick Boulevard and 172rd Street, a line 240 feet southeasterly of 172rd Street, a line 240 feet southeasterly of 115th Avenue, 172rd Street, 116th Avenue, a line 100 feet southwesterly of Merrick Boulevard, a line 200 feet southeasterly of Linden Boulevard, 170th Street, Linden Boulevard, and a line 130 feet southeasterly of Merrick Boulevard;
- 68. establishing within a proposed R7X District a C2-4 District bounded by:
  - a. 102<sup>nd</sup> Avenue, Allendale Street, Liberty Avenue, Lloyd Road, a line perpendicular to the southeasterly street line of 102<sup>nd</sup> Avenue distant 100 feet southwesterly (as measured along the street line) from the point of intersection of the southeasterly street line of 102<sup>nd</sup> Avenue and the southwesterly street line of Brisbin Street, a line 100 feet southeasterly of 102<sup>nd</sup> Avenue, Brisbin Street, a line 50 feet southeasterly of 102<sup>nd</sup> Avenue, and a line perpendicular to the southeasterly street line of 102<sup>nd</sup> Avenue distant 90 feet southwesterly (as measured along the street line) from the point of intersection of the southeasterly street line of 102<sup>nd</sup> Street and the southwesterly street line of Allendale Street; and
  - a line 100 feet southeasterly of Liberty Avenue, a line midway between Sutphin Boulevard and 148th Street, Tuskegee Airman Way, and Sutphin Boulevard;
- 69. establishing within a proposed R8X District a C2-4 District bounded by Liberty Avenue, a line midway between Sutphin Boulevard and 148<sup>th</sup> Street, a line 100 feet southeasterly of Liberty Avenue, and Sutphin Boulevard; and
- establishing a Special Downtown Jamaica District (DJ) bounded by:
  - a. 86 Avenue, Queens Boulevard, 87th Avenue, 139th Street, a line 125 feet southeasterly of Hillside Avenue, a line midway between Queens Boulevard and 139th Street, a line perpendicular to the southwesterly street line of 139th Street distant 150 feet northwesterly (as measured along the street line) from the point of intersection of the northerly street line of Jamaica Avenue and southwesterly street line of 139th Street, 139th Street, a line midway between 89th Avenue and 88th Road, a line 100 feet northeasterly of 139th Street, 89th Avenue, 144th Street, a line 100 feet northeasterly of Jamaica Avenue, a line midway between 146th Street and Sutphin Boulevard, Jamaica Avenue, 146th Street, 91st Avenue, a line 100 feet northeasterly of 144th Place, a line 200 feet northwesterly of 91st Avenue, 144th Place, a line 100 feet southwesterly of Jamaica Avenue, Van Wyck Expressway, Hillside Avenue, and northeasterly service road of the Van Wyck Expressway:
  - b. 88th Avenue, 153rd Street, 89th Avenue, and 150th Street;
  - c. a line 100 feet northwesterly of  $87^{th}$  Road,  $164^{th}$  Street, a line 100 feet northwesterly of Hillside Avenue, and  $162^{nd}$  Street;
  - d. 89<sup>th</sup> Avenue, 168<sup>th</sup> Street, 90<sup>th</sup> Avenue, and a line 100 feet southwesterly of 168<sup>th</sup> Street;
  - e.  $91^{st}$  Avenue,  $138^{th}$  Place, a line 100 feet southeasterly of  $91^{st}$  Avenue, a line midway between  $138^{th}$  Place and  $139^{th}$  Street, a line 100 feet northwesterly of Archer Avenue,  $139^{th}$  Street,