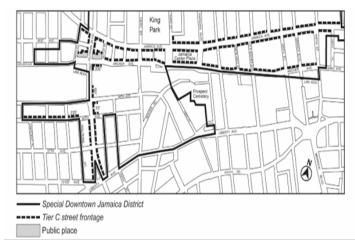

- Boulevard, a line 120 feet southeasterly of 109<sup>th</sup> Avenue, a line 100 feet southwesterly of Guy R. Brewer Boulevard, 109<sup>th</sup> Avenue, and a line midway between Union Hall Street and Guy R. Brewer Boulevard;
- d. 108<sup>th</sup> Avenue, Sutphin Boulevard, 108<sup>th</sup> Avenue, a line 100 feet northeasterly of Sutphin Boulevard, 109<sup>th</sup> Avenue, Sutphin Boulevard, Ferndale Avenue, and a line 100 feet southwesterly of Sutphin Boulevard;
- e. 112th Road, Guy R. Brewer Boulevard, Phroane Avenue, a line 100 feet northeasterly of Guy R. Brewer Boulevard, Sayres Avenue, Guy R. Brewer Boulevard, Linden Boulevard, and a line 100 feet southwesterly of Guy R. Brewer Boulevard;
- f. 110<sup>th</sup> Road, the southeasterly centerline prolongation of 171<sup>st</sup> Place, the southeasterly street line 110<sup>th</sup> Road and its northeasterly prolongation, a line 90 feet southwesterly of 172<sup>nd</sup> Street, 111<sup>th</sup> Avenue, 172<sup>nd</sup> Street, 111<sup>th</sup> Road, and Merrick Boulevard; and
- g. 113th Avenue, Merrick Boulevard, a southeasterly boundary line of St. Albans Memorial Park and its southwesterly prolongation, a line perpendicular to the northwesterly street line of Linden Boulevard distant 276 feet northeasterly (as measured along the street line) from the point of intersection of the northwesterly street line of Linden Boulevard and northeasterly street line of Merrick Boulevard, Linden Boulevard, 173rd Street, a line 100 feet southeasterly of Linden Boulevard, a line midway between Merrick Boulevard and 172rd Street, a line 240 feet southeasterly of 172rd Street, a line 240 feet southeasterly of 115th Avenue, 172rd Street, 116th Avenue, a line 100 feet southwesterly of Merrick Boulevard, a line 200 feet southeasterly of Linden Boulevard, 170th Street, Linden Boulevard, and a line 130 feet southeasterly of Merrick Boulevard;
- 68. establishing within a proposed R7X District a C2-4 District bounded by:
  - a. 102<sup>nd</sup> Avenue, Allendale Street, Liberty Avenue, Lloyd Road, a line perpendicular to the southeasterly street line of 102<sup>nd</sup> Avenue distant 100 feet southwesterly (as measured along the street line) from the point of intersection of the southeasterly street line of 102<sup>nd</sup> Avenue and the southwesterly street line of Brisbin Street, a line 100 feet southeasterly of 102<sup>nd</sup> Avenue, Brisbin Street, a line 50 feet southeasterly of 102<sup>nd</sup> Avenue, and a line perpendicular to the southeasterly street line of 102<sup>nd</sup> Avenue distant 90 feet southwesterly (as measured along the street line) from the point of intersection of the southeasterly street line of 102<sup>nd</sup> Street and the southwesterly street line of Allendale Street; and
  - a line 100 feet southeasterly of Liberty Avenue, a line midway between Sutphin Boulevard and 148th Street, Tuskegee Airman Way, and Sutphin Boulevard;
- 69. establishing within a proposed R8X District a C2-4 District bounded by Liberty Avenue, a line midway between Sutphin Boulevard and 148<sup>th</sup> Street, a line 100 feet southeasterly of Liberty Avenue, and Sutphin Boulevard; and
- establishing a Special Downtown Jamaica District (DJ) bounded by:
  - a. 86 Avenue, Queens Boulevard, 87th Avenue, 139th Street, a line 125 feet southeasterly of Hillside Avenue, a line midway between Queens Boulevard and 139th Street, a line perpendicular to the southwesterly street line of 139th Street distant 150 feet northwesterly (as measured along the street line) from the point of intersection of the northerly street line of Jamaica Avenue and southwesterly street line of 139th Street, 139th Street, a line midway between 89th Avenue and 88th Road, a line 100 feet northeasterly of 139th Street, 89th Avenue, 144th Street, a line 100 feet northeasterly of Jamaica Avenue, a line midway between 146th Street and Sutphin Boulevard, Jamaica Avenue, 146th Street, 91st Avenue, a line 100 feet northeasterly of 144th Place, a line 200 feet northwesterly of 91st Avenue, 144th Place, a line 100 feet southwesterly of Jamaica Avenue, Van Wyck Expressway, Hillside Avenue, and northeasterly service road of the Van Wyck Expressway:
  - b. 88th Avenue, 153rd Street, 89th Avenue, and 150th Street;
  - c. a line 100 feet northwesterly of  $87^{th}$  Road,  $164^{th}$  Street, a line 100 feet northwesterly of Hillside Avenue, and  $162^{nd}$  Street;
  - d. 89<sup>th</sup> Avenue, 168<sup>th</sup> Street, 90<sup>th</sup> Avenue, and a line 100 feet southwesterly of 168<sup>th</sup> Street;
  - e.  $91^{st}$  Avenue,  $138^{th}$  Place, a line 100 feet southeasterly of  $91^{st}$  Avenue, a line midway between  $138^{th}$  Place and  $139^{th}$  Street, a line 100 feet northwesterly of Archer Avenue,  $139^{th}$  Street,