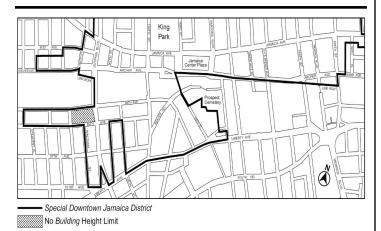

#### BOROUGH OF QUEENS Nos. 2 – 5 JAMAICA NEIGHBORHOOD PLAN and STATION PLAZA JAMAICA CITY MAP CHANGES No. 2

CDs 8 & 12 C 250172 ZMQ IN THE MATTER OF an application submitted by Department of City Planning pursuant to Sections 197-c and 201 of the New York City Charter for an amendment of the Zoning Map, Section Nos. 14d, 15b, 18c, and 19a:

- Boulevard, a line 120 feet southeasterly of 109<sup>th</sup> Avenue, a line 100 feet southwesterly of Guy R. Brewer Boulevard, 109<sup>th</sup> Avenue, and a line midway between Union Hall Street and Guy R. Brewer Boulevard;
- d. 108<sup>th</sup> Avenue, Sutphin Boulevard, 108<sup>th</sup> Avenue, a line 100 feet northeasterly of Sutphin Boulevard, 109<sup>th</sup> Avenue, Sutphin Boulevard, Ferndale Avenue, and a line 100 feet southwesterly of Sutphin Boulevard;
- e. 112th Road, Guy R. Brewer Boulevard, Phroane Avenue, a line 100 feet northeasterly of Guy R. Brewer Boulevard, Sayres Avenue, Guy R. Brewer Boulevard, Linden Boulevard, and a line 100 feet southwesterly of Guy R. Brewer Boulevard;
- f. 110<sup>th</sup> Road, the southeasterly centerline prolongation of 171<sup>st</sup> Place, the southeasterly street line 110<sup>th</sup> Road and its northeasterly prolongation, a line 90 feet southwesterly of 172<sup>nd</sup> Street, 111<sup>th</sup> Avenue, 172<sup>nd</sup> Street, 111<sup>th</sup> Road, and Merrick Boulevard; and
- g. 113th Avenue, Merrick Boulevard, a southeasterly boundary line of St. Albans Memorial Park and its southwesterly prolongation, a line perpendicular to the northwesterly street line of Linden Boulevard distant 276 feet northeasterly (as measured along the street line) from the point of intersection of the northwesterly street line of Linden Boulevard and northeasterly street line of Merrick Boulevard, Linden Boulevard, 173rd Street, a line 100 feet southeasterly of Linden Boulevard, a line midway between Merrick Boulevard and 172rd Street, a line 240 feet southeasterly of 172rd Street, a line 240 feet southeasterly of 115th Avenue, 172rd Street, 116th Avenue, a line 100 feet southwesterly of Merrick Boulevard, a line 200 feet southeasterly of Linden Boulevard, 170th Street, Linden Boulevard, and a line 130 feet southeasterly of Merrick Boulevard;
- 68. establishing within a proposed R7X District a C2-4 District bounded by:
  - a. 102<sup>nd</sup> Avenue, Allendale Street, Liberty Avenue, Lloyd Road, a line perpendicular to the southeasterly street line of 102<sup>nd</sup> Avenue distant 100 feet southwesterly (as measured along the street line) from the point of intersection of the southeasterly street line of 102<sup>nd</sup> Avenue and the southwesterly street line of Brisbin Street, a line 100 feet southeasterly of 102<sup>nd</sup> Avenue, Brisbin Street, a line 50 feet southeasterly of 102<sup>nd</sup> Avenue, and a line perpendicular to the southeasterly street line of 102<sup>nd</sup> Avenue distant 90 feet southwesterly (as measured along the street line) from the point of intersection of the southeasterly street line of 102<sup>nd</sup> Street and the southwesterly street line of Allendale Street; and
  - a line 100 feet southeasterly of Liberty Avenue, a line midway between Sutphin Boulevard and 148th Street, Tuskegee Airman Way, and Sutphin Boulevard;
- 69. establishing within a proposed R8X District a C2-4 District bounded by Liberty Avenue, a line midway between Sutphin Boulevard and 148<sup>th</sup> Street, a line 100 feet southeasterly of Liberty Avenue, and Sutphin Boulevard; and
- establishing a Special Downtown Jamaica District (DJ) bounded by:
  - a. 86 Avenue, Queens Boulevard, 87th Avenue, 139th Street, a line 125 feet southeasterly of Hillside Avenue, a line midway between Queens Boulevard and 139th Street, a line perpendicular to the southwesterly street line of 139th Street distant 150 feet northwesterly (as measured along the street line) from the point of intersection of the northerly street line of Jamaica Avenue and southwesterly street line of 139th Street, 139th Street, a line midway between 89th Avenue and 88th Road, a line 100 feet northeasterly of 139th Street, 89th Avenue, 144th Street, a line 100 feet northeasterly of Jamaica Avenue, a line midway between 146th Street and Sutphin Boulevard, Jamaica Avenue, 146th Street, 91st Avenue, a line 100 feet northeasterly of 144th Place, a line 200 feet northwesterly of 91st Avenue, 144th Place, a line 100 feet southwesterly of Jamaica Avenue, Van Wyck Expressway, Hillside Avenue, and northeasterly service road of the Van Wyck Expressway:
  - b. 88th Avenue, 153rd Street, 89th Avenue, and 150th Street;
  - c. a line 100 feet northwesterly of  $87^{th}$  Road,  $164^{th}$  Street, a line 100 feet northwesterly of Hillside Avenue, and  $162^{nd}$  Street;
  - d. 89<sup>th</sup> Avenue, 168<sup>th</sup> Street, 90<sup>th</sup> Avenue, and a line 100 feet southwesterly of 168<sup>th</sup> Street;
  - e.  $91^{st}$  Avenue,  $138^{th}$  Place, a line 100 feet southeasterly of  $91^{st}$  Avenue, a line midway between  $138^{th}$  Place and  $139^{th}$  Street, a line 100 feet northwesterly of Archer Avenue,  $139^{th}$  Street,