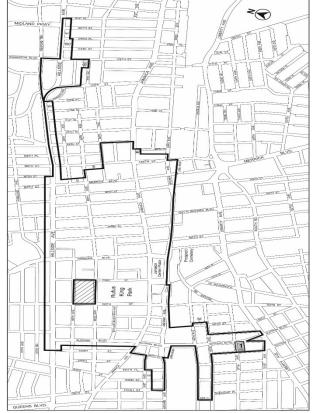

#### BOROUGH OF QUEENS Nos. 2 – 5 JAMAICA NEIGHBORHOOD PLAN and STATION PLAZA JAMAICA CITY MAP CHANGES No. 2

CDs 8 & 12 C 250172 ZMQ IN THE MATTER OF an application submitted by Department of City Planning pursuant to Sections 197-c and 201 of the New York City Charter for an amendment of the Zoning Map, Section Nos. 14d, 15b, 18c, and 19a:

- eliminating from within an existing R7A District a C1-2 District bounded by a line 100 feet southeasterly of Hillside Avenue, Parsons Boulevard, 88<sup>th</sup> Avenue, and a line 135 feet northeasterly of 153<sup>rd</sup> Street;
- eliminating from within an existing R4 District a C1-3 District bounded by 109 Avenue, Guy R. Brewer Boulevard, a line 110 feet southeasterly of 109th Avenue, and a line 100 feet southwesterly of Guy R. Brewer Boulevard;
- eliminating from within an existing R5D District a C1-3 District bounded by 110th Road, the southeasterly centerline prolongation of 171st Place, the southeasterly street line of 110th Road and its northeasterly prolongation, a line 90 feet southwesterly from 172nd Street, 111th Avenue, 172nd Street, 111th Road, and Merrick Boulevard;
- eliminating from within an existing R5D District a C1-4 District bounded by:
  - Tuskegee Airman Way, Union Hall Street, a line 100 feet southeasterly of Tuskegee Airman Way, and 160th Street; and
  - b. a line 100 feet southeasterly of Tuskegee Airman Way, Guy R. Brewer Boulevard, a line perpendicular to the northeasterly street line of Guy R. Brewer Boulevard distant 100 feet southeasterly (as measured along the street line) from the point of intersection of the southeasterly street line of Tuskegee Airmen Way and northeasterly street line of Guy R. Brewer Boulevard, a line midway between Guy R. Brewer Boulevard and 164th Street, 109th Avenue, Union Hall Street, a line 100 feet northwesterly of 109th Avenue, and a line midway between Union Hall Street and Guy R. Brewer Boulevard;
- 5. eliminating from within an existing R7A District a C1-4 District bounded by Tuskegee Airman Way, a line midway between Guy R. Brewer Boulevard and 164th Street, a line perpendicular to the northeasterly street line of Guy R. Brewer Boulevard distant 100 feet southeasterly (as measured along the street line) from the point of intersection of the southeasterly street line of Tuskegee Airmen Way and northeasterly street line of Guy R. Brewer Boulevard, Guy R. Brewer Boulevard, a line 100 feet southeasterly of Tuskegee Airmen Way, a line midway between Union Hall Street and Guy R. Brewer Boulevard, a line 125 feet southeasterly of Tuskegee Airmen Way, and Union Hall Street;
- 6. eliminating from within an existing R3-2 District a C2-3 District bounded by 112<sup>th</sup> Road, Guy R. Brewer Boulevard, Phroane Avenue, a line 100 feet northeasterly of Guy R. Brewer Boulevard, Sayres Avenue, Guy R. Brewer Boulevard, Linden Boulevard, and a line 100 feet southwesterly from Guy R. Brewer Boulevard;
- eliminating from within an existing R5B District a C2-3 District bounded by Linden Boulevard, 173<sup>rd</sup> Street, a line 100 feet

- southeasterly of Linden Boulevard, a line midway between Merrick Boulevard and  $172^{\rm nd}$  Street,  $115^{\rm th}$  Avenue, a line 75 feet southwesterly of  $172^{\rm nd}$  Street, a line 240 feet southeasterly of  $115^{\rm th}$  Avenue,  $172^{\rm nd}$  Street,  $116^{\rm th}$  Avenue, a line 100 feet southwesterly of Merrick Boulevard, a line 200 feet southeasterly of Linden Boulevard, and  $170^{\rm th}$  Street;
- 8. eliminating from within an existing R5D District a C2-3 District bounded by:
  - a. 108<sup>th</sup> Avenue, Sutphin Boulevard, 108<sup>th</sup> Avenue, a line 100 feet northeasterly of Sutphin Boulevard, 109<sup>th</sup> Avenue, Sutphin Boulevard, Ferndale Avenue, and a line 100 feet southwesterly of Sutphin Boulevard; and
  - b. 113<sup>th</sup> Avenue, Merrick Boulevard, the southeasterly boundary of St. Albans Memorial Park and its southwesterly prolongation, a line perpendicular to northwesterly street line of Linden Boulevard distant 276 feet northeasterly (as measured along the street line) from the point of intersection of the northwesterly street line of the Linden Boulevard and northeasterly street line of Merrick Boulevard, Linden Boulevard, and a line 130 feet southwesterly of Merrick Boulevard:
- eliminating from within an existing R6A District a C2-3 District bounded by Liberty Avenue, a line 150 feet northeasterly of Sutphin Boulevard, Tuskegee Airmen Way, and Sutphin Boulevard;
- 10. eliminating from within an existing R7A District a C2-3 District bounded by Hillside Avenue, a line 100 feet northeasterly of 163<sup>rd</sup> Street, a line 150 feet southeasterly of Hillside Avenue, 163<sup>rd</sup> Street, a line 135 feet southeasterly of Hillside Avenue, 161<sup>st</sup> Street, a line 100 feet southeasterly of Hillside Avenue, Parsons Boulevard, a line midway between Hillside Avenue and 88<sup>th</sup> Avenue, and 148<sup>th</sup> Street;
- 11. eliminating from within an existing R6A District a C2-4 District bounded by:
  - a line 100 feet northwesterly of Hillside Avenue, 146<sup>th</sup> Street and its northwesterly centerline prolongation, a line 100 feet southeasterly of Hillside Avenue, and 139<sup>th</sup> Street;
  - a line 100 feet northwesterly of Hillside Avenue, a line perpendicular to the northwesterly street line of Hillside Avenue distant 330 feet southwesterly (as measured along the street line) from the point of intersection of the northwesterly street line of Hillside Avenue and southwesterly street line of Kingston Place, Hillside Avenue, and 167th Street;
  - a line 100 feet northeasterly of Jamaica Avenue, a line midway between 146<sup>th</sup> Street and Sutphin Boulevard, Jamaica Avenue, and 146<sup>th</sup> Street; and
  - a line 100 feet southerly of Jamaica Avenue, a line 80 feet westerly of 146<sup>th</sup> Street, a line 145 feet southerly of Jamaica Avenue, 146<sup>th</sup> Street, 91<sup>st</sup> Avenue, a line 100 feet northeasterly of 144<sup>th</sup> Place, a line 200 feet northwesterly of 91<sup>st</sup> Avenue, and 144<sup>th</sup> Place:
- 12. eliminating from within an existing R7A District a C2-4 District bounded by:
  - a line 100 feet northwesterly of Hillside Avenue, 167<sup>th</sup> Street, Hillside Avenue, and the northwesterly center line prolongation of 146<sup>th</sup> Street; and
  - a line 100 feet southeasterly of Hillside Avenue, 100 feet northeasterly of Parsons Boulevard, 88th Avenue, and Parsons Boulevard;
- eliminating from within an existing R7X District a C2-4 District bounded by Hillside Avenue, 168th Street, a line 100 feet southeasterly of Hillside Avenue, and a line 200 feet northeasterly of Merrick Boulevard;
- 14. changing from an R3-2 District to an R6A District property bounded by a line 125 feet northwesterly from 111<sup>th</sup> Avenue, 172<sup>nd</sup> Street, 111<sup>th</sup> Avenue, and a line 90 feet southwesterly from 172<sup>nd</sup> Street:
- changing from an R4-1 District to an R6A District property bounded by Hendrickson Place, a line 100 feet southwesterly of Merrick Boulevard, 108th Avenue, and 166th Street;
- 16. changing from an R5 District to an R6A District property bounded by:
  - a. a line 100 feet northwesterly of  $87^{\rm th}$  Road,  $164^{\rm th}$  Street, a line 100 feet northwesterly of Hillside Avenue, and  $162^{\rm nd}$  Street; and
  - 97th Avenue, 148th Street, a line 100 feet northwesterly of Liberty Avenue, and 147th Place;

- changing from an R5D District to an R6A District property bounded by:
  - a. 108<sup>th</sup> Avenue, a line 100 feet southwesterly of Merrick Boulevard, 108<sup>th</sup> Road, and 167<sup>th</sup> Street; and
  - a line 200 feet northwesterly of 110<sup>th</sup> Avenue/Brinkerhoff Avenue, 172<sup>nd</sup> Street, 110<sup>th</sup> Avenue/Brinkerhoff Avenue, and a line 100 feet northeasterly from Merrick Boulevard;
- changing from an M1-1 District to an R6A District property bounded by a line 150 feet southeasterly of Atlantic Avenue, 148<sup>th</sup> Street, 97<sup>th</sup> Avenue, and 147<sup>th</sup> Place;
- 19. changing from an R3A District to an R6D District property bounded by 110<sup>th</sup> Road, a line 250 feet northeasterly from Guy R. Brewer Boulevard, a line perpendicular to the northwesterly street line of Claude Avenue distance 300 feet northeasterly (as measured along the street line) from the point of intersection of the northeasterly street line of Guy R. Brewer Boulevard and northwesterly street line of Claude Avenue, Claude Avenue, a line perpendicular to the southeasterly street line of Claude Avenue distance 220 feet northeasterly (as measured along the street line) from the point of intersection of the northeasterly street line of Guy R. Brewer Boulevard and southeasterly street line of Claude Avenue, Mathias Avenue, and a line 100 feet northeasterly from Guy R. Brewer Boulevard;
- 20. changing from an R4 District to an R6D District property bounded by:
  - a line 190 feet northwesterly of 109<sup>th</sup> Avenue, a line midway between Union Hall Street and Guy R. Brewer Boulevard; a line 100 feet northwesterly from 109<sup>th</sup> Avenue and Union Hall Street:
  - b. 109th Avenue, a line 100 feet southwesterly of Guy R. Brewer Boulevard, a line 120 feet southeasterly of 109th Avenue, a line 115 feet southwesterly of Guy R. Brewer Boulevard, 110th Avenue/Brinker, and Union Hall Street;
- changing from an R5D District to an R6D District property bounded by a line 100 feet northwesterly of 109<sup>th</sup> Avenue, a line midway between Union Hall Street and Guy R. Brewer Boulevard; 109<sup>th</sup> Avenue, and Union Hall Street;
- 22. changing from an R3-2 District to an R7A District property bounded by 110th Avenue/Brinker, a line midway between Guy R. Brewer Boulevard and 164th Street, 110th Road, a line 100 feet northeasterly of Guy R. Brewer Boulevard, Sayres Avenue, Guy R. Brewer Boulevard, the southwesterly boundary line of the Long Island Railroad Right-Of-Way (Southern Division), Linden Boulevard, a line 100 feet southwesterly of Guy R. Brewer Boulevard, Mathias Avenue, Guy R. Brewer Boulevard, Claude Avenue, a line perpendicular to the northwesterly street line of Claude Avenue distance 115 feet southwesterly (as measured along the street line) from the point of intersection of the northwesterly street line of Claude Avenue and the southwesterly street line of Guy R. Brewer Boulevard, 111th Avenue, and a line midway between Union Hall Street and Guy R. Brewer Boulevard;
- 23. changing from an R4 District to an R7A District property bounded by 109<sup>th</sup> Avenue, a line midway between Guy R. Brewer Boulevard and 164<sup>th</sup> Street, 110 Avenue, a line115 feet southwesterly from Guy R. Brewer Boulevard, a line 120 feet southeasterly of 109<sup>th</sup> Avenue, and a line100 feet southwesterly from Guy R. Brewer Boulevard;
- changing from an R5 District to an R7A District property bounded by Claude Avenue, Guy R. Brewer Boulevard, Mathias Avenue, and a line 100 feet northeasterly of Dillon Street;
- changing from an R5B District to an R7A District property bounded by:
  - Liberty Avenue, 172<sup>nd</sup> Street, a line 100 feet southeasterly of Liberty Avenue, and 168<sup>th</sup> Place;
  - b. Linden Boulevard, 173<sup>rd</sup> Street, a line 100 feet southeasterly of Linden Boulevard, a line midway between 172<sup>nd</sup> Street and Merrick Boulevard, 115<sup>th</sup> Avenue, a line 75 feet southwesterly of 172<sup>nd</sup> Street, a line 240 feet southeasterly of 115<sup>th</sup> Avenue, 172<sup>nd</sup> Street, 116<sup>th</sup> Avenue, a line 100 feet southwesterly of Merrick Boulevard, a line 200 feet southeasterly of Linden Boulevard, and 170<sup>th</sup> Street;
- 26. changing from an R5D District to an R7A District property bounded by:
  - a. Tuskegee Airmen Way, 150<sup>th</sup> Street, 107<sup>th</sup> Avenue, a line 100 feet northeasterly of 150<sup>th</sup> Street, a line 100 feet northeasterly of Sutphin Boulevard, a line 100 feet southeasterly of Yates Road, Sutphin Boulevard, 108<sup>th</sup> Avenue, a line 100 feet

- northeasterly of Sutphin Boulevard, 109th Avenue, Sutphin Boulevard, Ferndale Avenue, a line 100 feet southwesterly of Sutphin Boulevard, a line midway between 108th Avenue and Lakewood Avenue, a line 150 feet southwesterly of Sutphin Boulevard, Lakewood Avenue, and a line 100 feet southwesterly of Sutphin Boulevard;
- Tuskegee Airmen Way, Union Hall Street, a line 100 feet southeasterly Tuskegee Airmen Way, and 160<sup>th</sup> Street;
- c. Tuskegee Airmen Way, a line 100 feet northeasterly of 165<sup>th</sup> Street, a line perpendicular to the northeasterly street line of 165<sup>th</sup> Street distant 155 feet southeasterly (as measured along the street line) from the point of intersection of the southeasterly street line of Tuskegee Airmen Way and northeasterly street line of 165<sup>th</sup> Street, 165<sup>th</sup> Street, a line perpendicular to the southwesterly street line of 165<sup>th</sup> Street distant 150 feet southeasterly (as measured along the street line) from the point of intersection of the southeasterly street line of Tuskegee Airmen Way and southwesterly street line of 165<sup>th</sup> Street, a line 100 feet southwesterly of 165<sup>th</sup> Street, a line 100 feet northwesterly of 104<sup>th</sup> Road, a line 95 feet northeasterly of 164<sup>th</sup> Street, a line 60 feet northwesterly of 104<sup>th</sup> Road, 164<sup>th</sup> Street, a line perpendicular to the southwesterly street line of 164<sup>th</sup> Street distant 70 feet southeasterly (as measured along the street line) from the point of intersection of the southeasterly street line of Tuskegee Airmen Way and southwesterly street line of 164<sup>th</sup> Street, and a line 105 feet northeasterly of Guy R. Brewer Boulevard;
- d. a line 100 feet southeasterly from Tuskegee Airmen Way, Guy R. Brewer Boulevard, a line perpendicular to northeasterly street line of Guy R. Brewer Boulevard distant 100 feet southeasterly (as measured along the street line) from the point of intersection of the southeasterly street line of Tuskegee Airmen Way and northeasterly street line of Guy R. Brewer Boulevard, a line midway between Guy R. Brewer Boulevard and 164th Street, 109th Avenue, and a line midway between Union Hall Street and Guy R. Brewer Boulevard;
- Liberty Avenue, 168th Place, a line 100 feet southeasterly of Liberty Avenue, a line 100 feet southwesterly of 168th Place, 104<sup>th</sup> Avenue, a line 150 feet northeasterly from Merrick Boulevard, 105th Avenue, a line 100 feet northeasterly of Merrick Boulevard, a line 100 feet northwesterly of 108th Avenue, 170th Street, 108th Avenue, a line 100 feet northeasterly of Merrick Boulevard,  $171^{\rm st}$  Street,  $109^{\rm th}$ Avenue, a line 100 feet northeasterly of Merrick Boulevard, 110th Avenue/Brinkerhoff Avenue, 171st Place and its southeasterly centerline prolongation, the southeasterly street line of 110<sup>th</sup> Road and its northeasterly prolongation, a line 90 feet southwesterly of 172<sup>nd</sup> Street, 111<sup>th</sup> Avenue, 172<sup>nd</sup> Street, 111th Road, Merrick Boulevard, Sayres Avenue, 170th Street, 111th Avenue, a line 100 feet southwesterly of Merrick Boulevard, 108th Drive, a line passing through two points: the first on the northwesterly street line of 108th Drive distant 141 feet southwesterly (as measured along the street line) from the point of intersection of the northwesterly street line of 108th Drive and the southwesterly street line of 169th Place, and the second on the southerly street line of Merrick Boulevard distant 100 feet westerly (as measured along the street line) from the point of intersection of the southerly street line of Merrick Boulevard and the southwesterly street line of 169th Place, 108th Road, a line 100 feet southwesterly of Merrick Boulevard, Hendrickson Place, and Merrick Boulevard; and
- f. 113<sup>th</sup> Avenue, Merrick Boulevard, the southeasterly boundary line of St. Albans Memorial Park and its southwesterly and northeasterly prolongation, Marne Place, Linden Boulevard, and a line 130 feet southwesterly of Merrick Boulevard;
- 27. changing from an R6A District to an R7A District property bounded by Hillside Avenue, 138th Street and its northwesterly centerline prolongation, a line 125 feet southerly and southeasterly of Hillside Avenue, a line midway between 139th Street and Queens Boulevard, a line perpendicular to the northeasterly street line of Queens Boulevard distant 100 feet northwesterly (as measured along the street line) from the point of intersection of the northeasterly street line of Queens Boulevard and northerly street line of Jamaica Avenue, Queens Boulevard, a line 100 feet northerly of Jamaica Avenue, 138th Street, Jamaica Avenue, a line 75 feet southwesterly of 138th Street, a line 100 feet southerly of Jamaica Avenue, and Van Wyck Expressway;
- 28. changing from an M1-1 District to an R7A District property bounded by Atlantic Avenue,  $94^{\rm th}$  Avenue,  $138^{\rm th}$  Place, Atlantic Avenue,  $95^{\rm th}$  Avenue, and Van Wyck Expressway;

- 29. changing from an R4 District to an R7X District property bounded by 102<sup>nd</sup> Avenue, Allendale Street, Liberty Avenue, Lloyd Road, and a line perpendicular to the southeasterly street line of 102<sup>nd</sup> Avenue distant 100 feet southwesterly (as measured along the street line) from the point of intersection of the southeasterly street line of 102<sup>nd</sup> Avenue and the southwesterly street line of Brisbin Street;
- changing from an R6 District to an R7X District property bounded by 88th Avenue, 153rd Street, 89th Avenue, and 150th Street;
- changing from an R6A District to an R7X District property bounded by:
  - a line 100 feet northeasterly of Jamaica Avenue, Queens Boulevard, a line perpendicular to the northeasterly street line of Queens Boulevard distant 100 feet northwesterly (as measured along the street line) from the point of intersection of the northeasterly street line of Queens Boulevard and the northerly street line of Jamaica Avenue, a line midway between Queens Boulevard and  $139^{\rm th}$  Street, a line perpendicular to the southwesterly street line of  $139^{\rm th}$  Street distant 150 feet northwesterly (as measured along the street line) from the point of intersection of the northerly street line of Jamaica Avenue and southwesterly street line of 139th Street, 139th Street, a line midway between 89th Avenue and 88th Road, a line 100 feet northeasterly of 139th Street, 89th Avenue, 144th Street, a line 100 feet northeasterly of Jamaica Avenue, 146th Street, Jamaica Avenue, 146th Street, a line 145 feet southwesterly of Jamaica Avenue, a line 80 feet southwesterly of 146th Street, a line 100 feet southwesterly and southerly of Jamaica Avenue, a line 75 feet southwesterly of 138th Street, Jamaica Avenue, and 138th Street;
  - b. a line 100 feet northwesterly form Liberty Avenue, a line 100 feet northeasterly of Remington Street, Lloyd Road, Liberty Avenue, Allendale Street, 101st Avenue and its northeasterly centerline prolongation, a line 100 feet southwesterly of Sutphin Boulevard, a line 100 feet southeasterly of Liberty Avenue, Remington Street, Liberty Street, and Van Wyck Expressway; and
  - a line 100 feet southeasterly from Liberty Avenue, a line midway between 148<sup>th</sup> Street and Sutphin Boulevard, Tuskegee Airmen Way, and a line 100 feet southwesterly of Sutphin Boulevard;
- changing from an R7A District to an R7X District property bounded by:
  - a. a line midway between Hillside Avenue and 88th Avenue, a line 100 of southwesterly from Parsons Boulevard, 89th Avenue, a line 125 feet northeasterly of 153rd Street, 90th Avenue, Grace Court, 90th Road, 153rd Street, Jamaica Avenue, 150th Street, a line 100 feet northwesterly and northerly of Jamaica Avenue, a line 100 feet northeasterly of Sutphin Boulevard, 90th Avenue, 148th Street, a line 130 feet southeasterly of 89th Avenue, a line 110 feet southwesterly of 148th Street, 89th Avenue, and 148th Street, and excluding the area bounded by 88th Avenue, 153rd Street, 89th Avenue and 150th Street; and
  - a line 100 feet southeasterly from Hillside Avenue, 161<sup>st</sup>
     Street, a line 135 feet southeasterly from Hillside Avenue, 163<sup>rd</sup> Street, a line 100 feet southeasterly of Hillside Avenue, a line 100 feet northeasterly of 163<sup>rd</sup> Street, 89<sup>th</sup> Avenue, 161<sup>st</sup>
     Street, a line 150 feet northwesterly of 89<sup>th</sup> Avenue, and a line 100 feet northeasterly Parsons Boulevard;
- changing from an M1-4 District to an R8A District property bounded by 97th Avenue, a line 235 feet northeasterly of 148th Street, a line 100 southeasterly of 97th Avenue, 150th Street, Liberty Avenue, and 148th Street;
- 34. changing from an R6A District to an R8X District property bounded by Liberty Avenue, 147<sup>th</sup> Place, a line 100 feet northwesterly from Liberty Avenue, 148<sup>th</sup> Street, Liberty Avenue, a line midway between Sutphin Boulevard and 148<sup>th</sup> Street, a line 100 feet southeasterly from Liberty Avenue, and a line 100 feet southwesterly from Sutphin Boulevard;
- changing from an R6 District to a C4-4 District property bounded by a line 200 feet northwesterly of Liberty Avenue, 160th Street, Liberty Avenue, and 159th Street;
- changing from an R6A District to a C4-4D District property bounded by:
  - a line 100 feet northwesterly of Hillside Avenue, 146<sup>th</sup> Street and its northwesterly center line prolongation, a line 100 feet southeasterly of Hillside Avenue, and 139<sup>th</sup> Street;
  - b. a line 100 feet northwesterly of Hillside Avenue, a line perpendicular to the northwesterly street line of Hillside

- Avenue distant 330 feet southwesterly (as measured along the street line) from the point of intersection of the northwesterly street line of Hillside Avenue and the southwesterly street line of Kingston Place, Hillside Avenue, and  $167^{\rm th}$  Street; and
- 89<sup>th</sup> Avenue, 168<sup>th</sup> Street, 90<sup>th</sup> Avenue, and a line 100 feet southwesterly of 168<sup>th</sup> Street;
- 37. changing from an R7A District to a C4-4D District property bounded by a line 100 feet northwesterly of Hillside Avenue, 167<sup>th</sup> Street, Hillside Avenue, a line 100 feet northeasterly of 163<sup>rd</sup> Street, a line 100 feet southeasterly of Hillside Avenue, 163<sup>rd</sup> Street, a line 135 feet southeasterly of Hillside Avenue, 161<sup>st</sup> Street, a line 100 feet southeasterly of Hillside Avenue, a line 100 feet northeasterly of Parsons Boulevard, a line 150 feet northwesterly of 89<sup>th</sup> Avenue, Parsons Boulevard, a line midway between Hillside Avenue and 88<sup>th</sup> Avenue, 148<sup>th</sup> Street, Hillside Avenue, and the northwesterly center line prolongation of 146<sup>th</sup> Street;
- 38. changing from an R7X District to a C4-4D District property bounded by Hillside Avenue, 168th Street, a line 100 feet southeasterly of Hillside Avenue, and a line 200 feet northeasterly from Merrick Boulevard;
- changing from a C4-3A District to a C4-4D District property bounded by 86<sup>th</sup> Avenue, Queens Boulevard, 87<sup>th</sup> Avenue, 139<sup>th</sup> Street, a line 125 feet southeasterly and southerly of Hillside Avenue, and northeasterly service road of the Van Wyck Expressway;
- 40. changing from a C4-4A District to a C4-4D District property bounded by Hillside Avenue, 148<sup>th</sup> Street, 88<sup>th</sup> Avenue, Sutphin Boulevard, 90<sup>th</sup> Avenue, a line 100 feet northeasterly of Sutphin Boulevard, a line 100 feet northeasterly of Jamaica Avenue, a line midway between Sutphin Boulevard and 146<sup>th</sup> Street, a line 100 feet southeasterly of Hillside Avenue, and 146<sup>th</sup> Street;
- 41. changing from a C4-5X District to a C4-4D District property bounded by a line 150 feet northwesterly of 89<sup>th</sup> Avenue, 161<sup>st</sup> Street, 89<sup>th</sup> Avenue, a line 100 feet northeasterly of 163<sup>rd</sup> Street, Hillside Avenue, a line 200 feet northeasterly of Merrick Boulevard, a line 100 feet southeasterly of Hillside Avenue, a line 100 feet northeasterly of Merrick Boulevard, 89<sup>th</sup> Avenue, a line 100 feet southwesterly of 168<sup>th</sup> Street, 90<sup>th</sup> Avenue, 168<sup>th</sup> Street, a line 150 feet northwesterly of Jamaica Avenue, and Parsons Boulevard;
- 42. changing from a C4-4A District to a C6-2 District property bounded by 88<sup>th</sup> Avenue, 148<sup>th</sup> Street, 89<sup>th</sup> Avenue, a line 110 feet southwesterly of 148<sup>th</sup> Street, a line 130 feet southeasterly of 89<sup>th</sup> Avenue, 148<sup>th</sup> Street, 90<sup>th</sup> Avenue, and Sutphin Boulevard;
- 43. changing from an R6A District to a C6-3 District property bounded by:
  - a line 100 feet northeasterly of Jamaica Avenue, a line midway between Sutphin Boulevard and 146<sup>th</sup> Street, Jamaica Avenue, and 146<sup>th</sup> Street; and
  - Sutphin Boulevard, Liberty Avenue, a line 100 feet southwesterly of Sutphin Boulevard, the northeasterly centerline prolongation 101st Avenue, and 146th Street;
- 44. changing from a C4-4A District to a C6-3 District property bounded by:
  - a line 100 feet northerly of Jamaica Avenue, 150<sup>th</sup> Street, Jamaica Avenue, and a line midway between Sutphin Boulevard and 146<sup>th</sup> Street; and
  - a line 100 feet southeasterly of 91<sup>st</sup> Avenue, 144<sup>th</sup> Place, Archer Avenue, and 139<sup>th</sup> Street;
- changing from a C4-5X District to a C6-3 District property bounded by:
  - a. 94<sup>th</sup> Avenue, Liverpool Street, Atlantic Avenue, and 138<sup>th</sup> Place;
  - a line 100 feet southeasterly of 97<sup>th</sup> Avenue, Sutphin Boulevard, 146<sup>th</sup> Street, 101<sup>st</sup> Avenue, and Waltham Street; and
  - c. Atlantic Avenue, 147<sup>th</sup> Place, Liberty Avenue, and Sutphin Avenue;
- 46. changing from a C6-2 District to a C6-3 District property bounded by a line 150 feet northwesterly from Jamaica Avenue, 168<sup>th</sup> Street, Jamaica Avenue, 165<sup>th</sup> Street, 92<sup>nd</sup> Road and its northeasterly centerline prolongation, and 164<sup>th</sup> Street and its southeasterly center line prolongation;
- 47. changing from a C4-5X District to a C6-3A District property bounded by  $89^{\rm th}$  Avenue, Parsons Boulevard,  $90^{\rm th}$  Road and its

- northeasterly centerline prolongation, Grace Court, 90<sup>th</sup> Avenue, and a line 125 feet northeasterly of 153<sup>rd</sup> Street;
- 48. changing from an R6A District to a C6-4 District property bounded by a line 100 feet southwesterly of Jamaica Avenue, a line 80 feet northwesterly of 146th Street, a line 145 feet southwesterly of Jamaica Avenue, 146th Street, 91st Avenue, a line 100 feet northeasterly of 144th Place, a line 200 feet northwesterly of 91st Avenue, and 144th Place;
- changing from a C4-4A District to a C6-4 District property bounded by 91<sup>st</sup> Avenue, 146<sup>th</sup> Street, Archer Avenue, and 144<sup>th</sup> Place:
- 50. changing from a C6-2 District to a C6-4 District property bounded by Jamaica Avenue, 147<sup>th</sup> Place, Archer Avenue, Sutphin Boulevard, the northerly boundary line of the Long Island Railroad Right-Of-Way (Montauk Division), and 146<sup>th</sup> Street and its southerly centerline prolongation;
- 51. changing from a C6-3 District to a C6-4 District property bounded by:
  - a. Jamaica Avenue, 153<sup>rd</sup> Street, 90<sup>th</sup> Road and its northeasterly centerline prolongation, Parsons Boulevard, a line 150 feet northwesterly of Jamaica Avenue, 160<sup>th</sup> Street, Archer Avenue, 158<sup>th</sup> Street, the centerline of the Long Island Railroad Right-Of-Way (Montauk Division), 150<sup>th</sup> Street, a line 100 feet southeasterly of Archer Avenue, a line 420 feet northeasterly of Sutphin Boulevard, Archer Avenue, and 147<sup>th</sup> Place; and
  - b. 94th Avenue, Sutphin Boulevard, Atlantic Avenue, and Liverpool Street;
- 52. changing from an M1-4 District to a C6-4 District property bounded by a line 100 feet southeasterly of Archer Avenue, 150<sup>th</sup> Street, Atlantic Avenue, a line 50 feet northeasterly from 148<sup>th</sup> Street, 94<sup>th</sup> Avenue, and a line 420 feet northeasterly of Sutphin Boulevard;
- changing from an M1-1 District to an M1-2A District property bounded by:
  - Liberty Avenue, Merrick Boulevard, 107<sup>th</sup> Avenue, a line 100 feet northeasterly of 165<sup>th</sup> Street, Tuskegee Airmen Way, and 165<sup>th</sup> Street;
  - b. Liberty Avenue, 177th Street, the center line of the Long Island Railroad Right-Of-Way (Montauk Division), Liberty Avenue, Dunkirk Street, a line 485 feet northwesterly of Murdock Avenue, the southwesterly boundary line of the Long Island Railroad Right-Of-Way (Montauk Division), Brinkerhoff Avenue, 180th Street, a line midway between 104th Avenue and 105th Avenue, a line 100 feet northeasterly of 177th Street, a line perpendicular to northeasterly street line of 177th Street distant 170 feet southeasterly (as measured along the street line) from the point of intersection of the southerly street line of Liberty Avenue and northeasterly of 177th Street, 177th Street, a line midway between 103rd Road and Liberty Avenue, and 173rd Street; and
  - the southeasterly boundary line of the Long Island Railroad Right-Of-Way (Main Line), 189<sup>th</sup> Street and its northwesterly centerline prolongation, Henderson Avenue, and a line 500 feet southwesterly of 189<sup>th</sup> Street;
- 54. changing from an M1-4 District to an M1-2A District property bounded by Liberty Avenue, the northeasterly boundary line of the Long Island Railroad Right-Of-Way (Old Southern Division), Tuskegee Airmen Way, the southwesterly boundary line of the Long Island Railroad Right-Of-Way (Old Southern Division), 107<sup>th</sup> Avenue and its northeasterly centerline prolongation, a line midway between 156<sup>th</sup> Street and 157<sup>th</sup> Street, a line 125 feet southeasterly of Tuskegee Airmen Way, 157<sup>th</sup> Street, Tuskegee Airmen Way, and a line midway between Sutphin Boulevard and 148<sup>th</sup> Street;
- 55. changing from an M1-1 District to an M2-3A District property bounded by:
  - a. Archer Avenue, 165<sup>th</sup> Street, the northwesterly boundary line of the Long Island Railroad Right-Of-Way (Main Line), 177<sup>th</sup> Street, Liberty Avenue, 165<sup>th</sup> Street, the southeasterly boundary line of the Long Island Railroad Right-Of-Way (Main Line), and 158<sup>th</sup> Street; and
  - Jamaica Avenue, Hollis Avenue, the northwesterly boundary line of the Long Island Railroad Right-Of-Way (Main Line), and the southeasterly centerline prolongation of 187th Street;
- 56. changing from an M1-2 District to an M2-3A District property bounded by Jamaica Avenue, the southeasterly centerline prolongation of 187<sup>th</sup> Street, the northwesterly boundary line of the

- Long Island Railroad Right-Of-Way (Main Line), and 179<sup>th</sup> Place and its southeasterly centerline prolongation;
- 57. changing from an M1-1 District to an M3-2A District property bounded by the northwesterly boundary line of the Long Island Railroad Right-Of-Way (Main Line), Hollis Avenue, 99th Avenue, 189th Street and its northerly centerline prolongation, the southerly and southeasterly boundary line of the Long Island Railroad Right-Of-Way (Main Line), Liberty Avenue, the centerline of the Long Island Railroad Right-Of-Way (Montauk Division), and 177th Street;
- 58. changing from an M1-1 District to an M1-2A/R7A District property bounded by 91<sup>st</sup> Avenue, 138<sup>th</sup> Place, a line 100 feet southeasterly of 91<sup>st</sup> Avenue, a line midway between 138<sup>th</sup> Place and 139<sup>th</sup> Street, a line 100 feet northwesterly of Archer Avenue, 139<sup>th</sup> Street, Archer Avenue, and Van Wyck Expressway;
- 59. changing from an M1-4 District to an M1-2A/R7-2 District property bounded by the centerline of the Long Island Railroad Right-Of-Way (Main Line), 158<sup>th</sup> Street, the southerly boundary lines of Prospect Cemetery and its southwesterly prolongation, a line 120 feet southwesterly of 159<sup>th</sup> Street, a line 65 feet northwesterly of Liberty Avenue, 159<sup>th</sup> Street, Liberty Avenue, 157<sup>th</sup> Street, a line 100 feet northwesterly of Liberty Avenue, and 150<sup>th</sup> Street;
- 60. changing from an M1-1 District to an M1-3A/R7X District property bounded by Atlantic Avenue,  $148^{\rm th}$  Street, a line 150 feet southeasterly of Atlantic Avenue, and  $147^{\rm th}$  Place;
- 61. changing from an M1-4 District to an M1-3A/R7X District property bounded by 97<sup>th</sup> Avenue, 150<sup>th</sup> Street, a line 100 feet northwesterly of Liberty Avenue, 157<sup>th</sup> Street, Liberty Avenue, 150<sup>th</sup> Street, a line 100 feet southeasterly of 97<sup>th</sup> Avenue, and a line 235 feet northeasterly of 148<sup>th</sup> Street;
- 62. changing from an M1-4 District to an M1-6A/R9A District property bounded by a line midway between Atlantic Avenue and  $97^{\rm th}$  Avenue,  $150^{\rm th}$  Street,  $97^{\rm th}$  Avenue, and  $148^{\rm th}$  Street;
- 63. changing from an M1-4 District to an M1-8A/R9X property bounded by Atlantic Avenue, 150th Street, a line midway between Atlantic Avenue and 97th Avenue, and 148th Street;
- 64. establishing within an existing R5D District a C2-4 District bounded by a line perpendicular to the southwesterly street line of 164th Street distant 70 feet southeasterly (as measured along the street line) from the point of intersection of southeasterly street line of Tuskegee Airmen Way and the southwesterly street line of 164th Street, 164th Street, the southwesterly center line prolongation of 104th Road, and a line midway between Guy R. Brewer Boulevard and 164th Street;
- 65. establishing within a proposed R6D District a C2-4 District bounded by a line 100 feet northwesterly of 109<sup>th</sup> Avenue, a line midway between Union Hall Street and Guy R. Brewer Boulevard, 109<sup>th</sup> Avenue, and Union Hall Street;
- 66. establishing within an existing R7A District a C2-4 District bounded by Tuskegee Airmen Way, a line 105 feet northeasterly of a Guy R. Brewer Boulevard, the southwesterly centerline of 104th Road, a line midway between Guy R. Brewer Boulevard and 164th Street, a line perpendicular to the northeasterly street line of Guy R. Brewer Boulevard distant 100 feet southeasterly (as measured from along the street line) from the point of intersection of the southeasterly street line of Tuskegee Airmen Way and the northeasterly street line of Guy R. Brewer Boulevard, Guy R. Brewer Boulevard, a line 100 feet southeasterly of Tuskegee Airmen Way, a line midway between Union Hall Street and Guy R. Brewer Boulevard, a line 125 feet southeasterly of Tuskegee Airmen Way, and Union Hall Street;
- $67.\,$  establishing within a proposed R7A District a C2-4 District bounded by:
  - a. Tuskegee Airmen Way, Union Hall, a line 100 feet southeasterly of Tuskegee Airmen Way, and  $160^{\rm th}$  Street;
  - b. Tuskegee Airmen Way,  $164^{\rm th}$  Street, a line perpendicular to the southwesterly street line of  $164^{\rm th}$  Street distant 70 feet southeasterly (as measured along the street line) from the point of intersection of southeasterly street line of Tuskegee Airmen Way and southwesterly street line of  $164^{\rm th}$  Street, and a line 105 feet northeasterly of Guy R. Brewer Boulevard;
  - c. a line 100 feet southeasterly of Tuskegee Airmen Way, Guy R. Brewer Boulevard, a line perpendicular to the northeasterly street line of Guy R. Brewer Boulevard distant 100 feet southeasterly (as measured along the street line) from the point of intersection of the southeasterly street line of Tuskegee Airmen Way and northeasterly street line of Guy R. Brewer Boulevard, a line midway between Guy R. Brewer Boulevard and 164th Street, 109th Avenue, Guy R. Brewer

- Boulevard, a line 120 feet southeasterly of 109<sup>th</sup> Avenue, a line 100 feet southwesterly of Guy R. Brewer Boulevard, 109<sup>th</sup> Avenue, and a line midway between Union Hall Street and Guy R. Brewer Boulevard;
- d. 108<sup>th</sup> Avenue, Sutphin Boulevard, 108<sup>th</sup> Avenue, a line 100 feet northeasterly of Sutphin Boulevard, 109<sup>th</sup> Avenue, Sutphin Boulevard, Ferndale Avenue, and a line 100 feet southwesterly of Sutphin Boulevard;
- e. 112th Road, Guy R. Brewer Boulevard, Phroane Avenue, a line 100 feet northeasterly of Guy R. Brewer Boulevard, Sayres Avenue, Guy R. Brewer Boulevard, Linden Boulevard, and a line 100 feet southwesterly of Guy R. Brewer Boulevard;
- f. 110<sup>th</sup> Road, the southeasterly centerline prolongation of 171<sup>st</sup> Place, the southeasterly street line 110<sup>th</sup> Road and its northeasterly prolongation, a line 90 feet southwesterly of 172<sup>nd</sup> Street, 111<sup>th</sup> Avenue, 172<sup>nd</sup> Street, 111<sup>th</sup> Road, and Merrick Boulevard; and
- g. 113th Avenue, Merrick Boulevard, a southeasterly boundary line of St. Albans Memorial Park and its southwesterly prolongation, a line perpendicular to the northwesterly street line of Linden Boulevard distant 276 feet northeasterly (as measured along the street line) from the point of intersection of the northwesterly street line of Linden Boulevard and northeasterly street line of Merrick Boulevard, Linden Boulevard, 173rd Street, a line 100 feet southeasterly of Linden Boulevard, a line midway between Merrick Boulevard and 172rd Street, a line 240 feet southeasterly of 172rd Street, a line 240 feet southeasterly of 115th Avenue, 172rd Street, 116th Avenue, a line 100 feet southwesterly of Merrick Boulevard, a line 200 feet southeasterly of Linden Boulevard, 170th Street, Linden Boulevard, and a line 130 feet southeasterly of Merrick Boulevard;
- 68. establishing within a proposed R7X District a C2-4 District bounded by:
  - a. 102<sup>nd</sup> Avenue, Allendale Street, Liberty Avenue, Lloyd Road, a line perpendicular to the southeasterly street line of 102<sup>nd</sup> Avenue distant 100 feet southwesterly (as measured along the street line) from the point of intersection of the southeasterly street line of 102<sup>nd</sup> Avenue and the southwesterly street line of Brisbin Street, a line 100 feet southeasterly of 102<sup>nd</sup> Avenue, Brisbin Street, a line 50 feet southeasterly of 102<sup>nd</sup> Avenue, and a line perpendicular to the southeasterly street line of 102<sup>nd</sup> Avenue distant 90 feet southwesterly (as measured along the street line) from the point of intersection of the southeasterly street line of 102<sup>nd</sup> Street and the southwesterly street line of Allendale Street; and
  - a line 100 feet southeasterly of Liberty Avenue, a line midway between Sutphin Boulevard and 148th Street, Tuskegee Airman Way, and Sutphin Boulevard;
- 69. establishing within a proposed R8X District a C2-4 District bounded by Liberty Avenue, a line midway between Sutphin Boulevard and 148<sup>th</sup> Street, a line 100 feet southeasterly of Liberty Avenue, and Sutphin Boulevard; and
- establishing a Special Downtown Jamaica District (DJ) bounded by:
  - a. 86 Avenue, Queens Boulevard, 87th Avenue, 139th Street, a line 125 feet southeasterly of Hillside Avenue, a line midway between Queens Boulevard and 139th Street, a line perpendicular to the southwesterly street line of 139th Street distant 150 feet northwesterly (as measured along the street line) from the point of intersection of the northerly street line of Jamaica Avenue and southwesterly street line of 139th Street, 139th Street, a line midway between 89th Avenue and 88th Road, a line 100 feet northeasterly of 139th Street, 89th Avenue, 144th Street, a line 100 feet northeasterly of Jamaica Avenue, a line midway between 146th Street and Sutphin Boulevard, Jamaica Avenue, 146th Street, 91st Avenue, a line 100 feet northeasterly of 144th Place, a line 200 feet northwesterly of 91st Avenue, 144th Place, a line 100 feet southwesterly of Jamaica Avenue, Van Wyck Expressway, Hillside Avenue, and northeasterly service road of the Van Wyck Expressway:
  - b. 88th Avenue, 153rd Street, 89th Avenue, and 150th Street;
  - c. a line 100 feet northwesterly of  $87^{th}$  Road,  $164^{th}$  Street, a line 100 feet northwesterly of Hillside Avenue, and  $162^{nd}$  Street;
  - d. 89<sup>th</sup> Avenue, 168<sup>th</sup> Street, 90<sup>th</sup> Avenue, and a line 100 feet southwesterly of 168<sup>th</sup> Street;
  - e.  $91^{st}$  Avenue,  $138^{th}$  Place, a line 100 feet southeasterly of  $91^{st}$  Avenue, a line midway between  $138^{th}$  Place and  $139^{th}$  Street, a line 100 feet northwesterly of Archer Avenue,  $139^{th}$  Street,

- Archer Avenue, and Van Wyck Expressway:
- f. Atlantic Avenue, 94th Avenue, 138th Place, Atlantic Avenue, 95th Avenue, and Van Wyck Expressway;
- a line 100 feet northwesterly of Liberty Avenue, a line 100 feet northeasterly of Remington Street, Lloyd Road, a line 100 feet southwesterly of Brisbin Street, 102nd Avenue, Allendale Street, 101st Avenue, 146th Street, Sutphin Boulevard, Liberty Avenue, 147th Place, Atlantic Avenue, 148th Street, Liberty Avenue, the centerline of the Long Island Railroad Right-Of-Way (Old Southern Division), 107th Avenue and its northeasterly centerline prolongation, a line midway between 156th Street and 157th Street, a line 125 feet southeasterly of Tuskegee Airmen Way, 157th Street, Tuskegee Airmen Way, 150th Street, 107th Avenue, a line 100 feet northeasterly of 150th Street, a line 100 feet northeasterly of Sutphin Boulevard, a line 100 feet southeasterly of Yates Road, Sutphin Boulevard, 108th Avenue, a line 100 feet northeasterly of Sutphin Boulevard, 109 Avenue, Sutphin Boulevard, Ferndale Avenue, a line 100 feet southwesterly of Sutphin Boulevard, a line midway between 108th Avenue and Lakewood Avenue, a line 150 feet southwesterly of Sutphin Boulevard, Lakewood Avenue, a line 100 feet southwesterly of Sutphin Boulevard, a line 100 feet southeasterly of Liberty Avenue, Remington Street, Liberty Avenue, and Van Wyck
- h. a line 200 feet northwesterly of Liberty Avenue,  $160^{\rm th}$  Street, Liberty Avenue, and  $159^{\rm th}$  Street;
  - Archer Avenue, 165th Street, the northwesterly boundary line of the Long Island Railroad Right-Of-Way (Main Line), 179th Place, Jamaica Avenue, Hollis Avenue, 99th Avenue, 189 Street, Henderson Avenue, a line 500 feet southwesterly from 189th Street, the southerly and southeasterly boundary line of the Long Island Railroad Right-Of Way (Main Line), Liberty Avenue, Dunkirk Street, a line 485 feet northwesterly of Murdock Avenue, the southwesterly boundary line of the Long Island Railroad Right-Of-Way (Montauk Division), Brinkerhoff Avenue,  $180^{\rm th}$  Street, a line midway between  $104^{\rm th}$  Avenue and  $105^{\rm th}$  Avenue, a line 100 feet northeasterly of 177th Street, a line perpendicular to northeasterly street line of 177th Street distant 170 feet southeasterly (as measured along the street line) from the point of intersection of the southeasterly street line of Liberty Avenue and northeasterly of  $177^{\rm th}$  Street,  $177^{\rm th}$  Street, a line midway between  $103^{\rm rd}$  Road and Liberty Avenue,  $173^{\rm rd}$  Street, Liberty Avenue,  $172^{\rm nd}$ Street, a line 100 feet southeasterly of Liberty Avenue, a line 100 feet southeasterly of Merrick Boulevard, a line 100 feet southwesterly of 168<sup>th</sup> Place, 104<sup>th</sup> Avenue, a line 150 feet northeasterly from Merrick Boulevard, 105<sup>th</sup> Avenue, a line 100 feet northeasterly of Merrick Boulevard, a line 100 feet northerly of  $108^{\rm th}$  Avenue,  $170^{\rm th}$  Street, 108 Avenue, a line 100feet northeasterly of Merrick Boulevard, 171st Street, 109t Avenue, a line 100 feet northeasterly of Merrick Boulevard, a line 200 feet northwesterly of  $110^{\rm th}$  Avenue/Brinkerhoff Avenue,  $172^{\rm nd}$  Street,  $110^{\rm th}$  Avenue/Brinkerhoff Avenue,  $171^{\rm st}$  Place and its southeasterly centerline prolongation, the southeasterly street line of 110th Road and its northeasterly prolongation, a line 90 feet southwesterly of 172nd Street, a line 125 feet northwesterly of 111th Avenue, 172nd Street, 111th Road, Merrick Boulevard, Sayres Avenue, 170th Street, 111th Avenue, a line 100 feet southwesterly of Merrick Boulevard. 108th Drive, a line passing through two points: the first on the northwesterly street line of 108th Drive distant 141 feet southwesterly (as measured along the street line) from the point of intersection of the northwesterly street line of 108th Drive and the southwesterly street line of 169th Place, and the second on the southerly street line of Merrick Boulevard distant 100 feet westerly (as measured along the street line) from the point of intersection of the southerly street line of Merrick Boulevard and the southwesterly street line of 169th Place, 108th Road, 167th Street, 108th Avenue, 166th Street, Hendrickson Place, Merrick Boulevard, 107th Avenue, a line 100 feet northeasterly of  $165^{\rm th}$  Street, a line perpendicular to the northeasterly street line of  $165^{\rm th}$  Street distant 155 feet southeasterly (as measured along the street line) from the point of intersection of the southeasterly street line of Tuskegee Airmen Way and northeasterly street line of  $165^{\rm th}$ Street,  $165^{\rm th}$  Street, a line perpendicular to the southwesterly street line of  $165^{\rm th}$  Street distant 150 feet southeasterly (as measured along the street line of Tuskegee Airmen Way and southwesterly street line of 165th Street, a line 100 feet southwesterly of 165th Street, a line 100 feet northwesterly of 104 Road, a line 95 feet northeasterly of 164th Street, a line 60 feet northwesterly of 104 Road, 164th Street, a line 60

perpendicular to the southwesterly street line of 164th Street distant 70 feet southeasterly (as measured along the street line) from the point of intersection of the southeasterly street line of Tuskegee Airmen Way and southwesterly street line of 164<sup>th</sup> Street, a line midway between Guy R. Brewer Boulevard and 164<sup>th</sup> Street, 110<sup>th</sup> Road, a line 250 feet northeasterly from Guy R. Brewer Boulevard, a line perpendicular to the northwesterly street line of Claude Avenue distant 300 feet northeasterly (as measured along the street line) from the point of intersection of the northeasterly street line of Guy R. Brewer Boulevard and northwesterly street line of Claude Avenue, Claude Avenue, a line perpendicular to the southeasterly street line of Claude Avenue distance 220 feet northeasterly (as measured along the street line) from the point of intersection of the northeasterly street line of Guy R. Brewer Boulevard and southeasterly street line of Claude Avenue, Mathias Avenue, a line 100 feet northeasterly of Guy R. Brewer Boulevard, Sayres Avenue, Guy R. Brewer Boulevard, the southwesterly boundary line of the Long Island Railroad Right-Of-Way (Southern Division), Linden Boulevard, a line 100 feet southwesterly of Guy R. Brewer Boulevard, Mathias Avenue, a line 100 feet northeasterly of Dillon Street, Claude Avenue, a line perpendicular to the northwesterly street line of Claude Avenue distant 115 feet southwesterly (as measured along the street line) from the point of intersection of the southwesterly street line of Guy R. Brewer Boulevard and northwesterly street line of Claude Avenue, 111th Avenue, a line midway between Union Hall Street and Guy R. Brewer Boulevard, 110th Avenue, Union Hall Street, a line 190 feet northwesterly of 109th Avenue, a line midway between Union Hall Street and Guy R. Brewer Boulevard, a line 125 feet southeasterly of Tuskegee Airmen Way, Union Hall Street, a line 100 feet southeasterly Tuskegee Airmen Way, and 160th Street, Tuskegee Airmen Way, 165<sup>th</sup> Street, the southeasterly boundary line of the Long Island Railroad Right-Of-Way (Montauk Division), and 158<sup>th</sup>

j. 113<sup>th</sup> Avenue, Merrick Boulevard, the southeasterly boundary line of St. Albans Memorial Park and its southwesterly and northeasterly prolongation, Marne Place, 173<sup>rd</sup> Street, a line 100 feet southeasterly of Linden Boulevard, a line midway between 172<sup>nd</sup> Street and Merrick Boulevard, 115<sup>th</sup> Avenue, a line 75 feet southwesterly of 172<sup>nd</sup> Street, a line 240 feet southeasterly of 115<sup>th</sup> Avenue, 172<sup>nd</sup> Street, 116<sup>th</sup> Avenue, a line 100 feet southwesterly of Merrick Boulevard, a line 200 feet southeasterly of Linden Boulevard, 170<sup>th</sup> Street, Linden Boulevard, and a line 130 feet southwesterly of Merrick Boulevard;