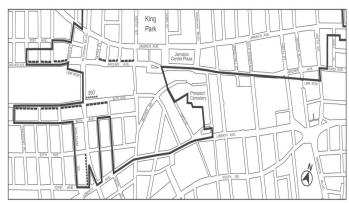

#### BOROUGH OF QUEENS Nos. 2 – 5 JAMAICA NEIGHBORHOOD PLAN and STATION PLAZA JAMAICA CITY MAP CHANGES No. 2

CDs 8 & 12 C 250172 ZMQ IN THE MATTER OF an application submitted by Department of City Planning pursuant to Sections 197-c and 201 of the New York City Charter for an amendment of the Zoning Map, Section Nos. 14d, 15b, 18c, and 19a:

- eliminating from within an existing R7A District a C1-2 District bounded by a line 100 feet southeasterly of Hillside Avenue, Parsons Boulevard, 88<sup>th</sup> Avenue, and a line 135 feet northeasterly of 153<sup>rd</sup> Street;
- eliminating from within an existing R4 District a C1-3 District bounded by 109 Avenue, Guy R. Brewer Boulevard, a line 110 feet southeasterly of 109th Avenue, and a line 100 feet southwesterly of Guy R. Brewer Boulevard;
- eliminating from within an existing R5D District a C1-3 District bounded by 110th Road, the southeasterly centerline prolongation of 171st Place, the southeasterly street line of 110th Road and its northeasterly prolongation, a line 90 feet southwesterly from 172nd Street, 111th Avenue, 172nd Street, 111th Road, and Merrick Boulevard;
- eliminating from within an existing R5D District a C1-4 District bounded by:
  - Tuskegee Airman Way, Union Hall Street, a line 100 feet southeasterly of Tuskegee Airman Way, and 160th Street; and
  - b. a line 100 feet southeasterly of Tuskegee Airman Way, Guy R. Brewer Boulevard, a line perpendicular to the northeasterly street line of Guy R. Brewer Boulevard distant 100 feet southeasterly (as measured along the street line) from the point of intersection of the southeasterly street line of Tuskegee Airmen Way and northeasterly street line of Guy R. Brewer Boulevard, a line midway between Guy R. Brewer Boulevard and 164th Street, 109th Avenue, Union Hall Street, a line 100 feet northwesterly of 109th Avenue, and a line midway between Union Hall Street and Guy R. Brewer Boulevard;
- 5. eliminating from within an existing R7A District a C1-4 District bounded by Tuskegee Airman Way, a line midway between Guy R. Brewer Boulevard and 164th Street, a line perpendicular to the northeasterly street line of Guy R. Brewer Boulevard distant 100 feet southeasterly (as measured along the street line) from the point of intersection of the southeasterly street line of Tuskegee Airmen Way and northeasterly street line of Guy R. Brewer Boulevard, Guy R. Brewer Boulevard, a line 100 feet southeasterly of Tuskegee Airmen Way, a line midway between Union Hall Street and Guy R. Brewer Boulevard, a line 125 feet southeasterly of Tuskegee Airmen Way, and Union Hall Street;
- 6. eliminating from within an existing R3-2 District a C2-3 District bounded by 112<sup>th</sup> Road, Guy R. Brewer Boulevard, Phroane Avenue, a line 100 feet northeasterly of Guy R. Brewer Boulevard, Sayres Avenue, Guy R. Brewer Boulevard, Linden Boulevard, and a line 100 feet southwesterly from Guy R. Brewer Boulevard;
- eliminating from within an existing R5B District a C2-3 District bounded by Linden Boulevard, 173<sup>rd</sup> Street, a line 100 feet