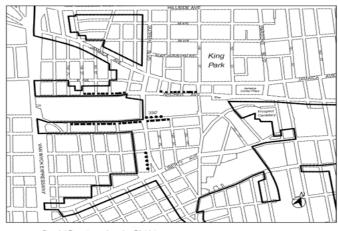

#### BOROUGH OF QUEENS Nos. 2 – 5 JAMAICA NEIGHBORHOOD PLAN and STATION PLAZA JAMAICA CITY MAP CHANGES No. 2

CDs 8 & 12 C 250172 ZMQ IN THE MATTER OF an application submitted by Department of City Planning pursuant to Sections 197-c and 201 of the New York City Charter for an amendment of the Zoning Map, Section Nos. 14d, 15b, 18c, and 19a:

- eliminating from within an existing R7A District a C1-2 District bounded by a line 100 feet southeasterly of Hillside Avenue, Parsons Boulevard, 88<sup>th</sup> Avenue, and a line 135 feet northeasterly of 153<sup>rd</sup> Street;
- eliminating from within an existing R4 District a C1-3 District bounded by 109 Avenue, Guy R. Brewer Boulevard, a line 110 feet southeasterly of 109th Avenue, and a line 100 feet southwesterly of Guy R. Brewer Boulevard;
- eliminating from within an existing R5D District a C1-3 District bounded by 110th Road, the southeasterly centerline prolongation of 171st Place, the southeasterly street line of 110th Road and its northeasterly prolongation, a line 90 feet southwesterly from 172nd Street, 111th Avenue, 172nd Street, 111th Road, and Merrick Boulevard;
- eliminating from within an existing R5D District a C1-4 District bounded by:
  - Tuskegee Airman Way, Union Hall Street, a line 100 feet southeasterly of Tuskegee Airman Way, and 160th Street; and
  - b. a line 100 feet southeasterly of Tuskegee Airman Way, Guy R. Brewer Boulevard, a line perpendicular to the northeasterly street line of Guy R. Brewer Boulevard distant 100 feet southeasterly (as measured along the street line) from the point of intersection of the southeasterly street line of Tuskegee Airmen Way and northeasterly street line of Guy R. Brewer Boulevard, a line midway between Guy R. Brewer Boulevard and 164th Street, 109th Avenue, Union Hall Street, a line 100 feet northwesterly of 109th Avenue, and a line midway between Union Hall Street and Guy R. Brewer Boulevard;
- 5. eliminating from within an existing R7A District a C1-4 District bounded by Tuskegee Airman Way, a line midway between Guy R. Brewer Boulevard and 164th Street, a line perpendicular to the northeasterly street line of Guy R. Brewer Boulevard distant 100 feet southeasterly (as measured along the street line) from the point of intersection of the southeasterly street line of Tuskegee Airmen Way and northeasterly street line of Guy R. Brewer Boulevard, Guy R. Brewer Boulevard, a line 100 feet southeasterly of Tuskegee Airmen Way, a line midway between Union Hall Street and Guy R. Brewer Boulevard, a line 125 feet southeasterly of Tuskegee Airmen Way, and Union Hall Street;
- 6. eliminating from within an existing R3-2 District a C2-3 District bounded by 112<sup>th</sup> Road, Guy R. Brewer Boulevard, Phroane Avenue, a line 100 feet northeasterly of Guy R. Brewer Boulevard, Sayres Avenue, Guy R. Brewer Boulevard, Linden Boulevard, and a line 100 feet southwesterly from Guy R. Brewer Boulevard;
- eliminating from within an existing R5B District a C2-3 District bounded by Linden Boulevard, 173<sup>rd</sup> Street, a line 100 feet