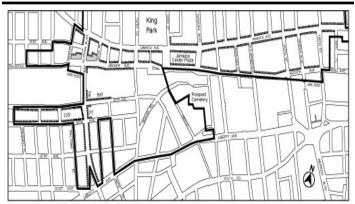

#### BOROUGH OF QUEENS Nos. 2 – 5 JAMAICA NEIGHBORHOOD PLAN and STATION PLAZA JAMAICA CITY MAP CHANGES No. 2

CDs 8 & 12 C 250172 ZMQ IN THE MATTER OF an application submitted by Department of City Planning pursuant to Sections 197-c and 201 of the New York City Charter for an amendment of the Zoning Map, Section Nos. 14d, 15b, 18c, and 19a:

- eliminating from within an existing R7A District a C1-2 District bounded by a line 100 feet southeasterly of Hillside Avenue, Parsons Boulevard, 88<sup>th</sup> Avenue, and a line 135 feet northeasterly of 153<sup>rd</sup> Street;
- eliminating from within an existing R4 District a C1-3 District bounded by 109 Avenue, Guy R. Brewer Boulevard, a line 110 feet southeasterly of 109th Avenue, and a line 100 feet southwesterly of Guy R. Brewer Boulevard;
- eliminating from within an existing R5D District a C1-3 District bounded by 110th Road, the southeasterly centerline prolongation of 171st Place, the southeasterly street line of 110th Road and its northeasterly prolongation, a line 90 feet southwesterly from 172nd Street, 111th Avenue, 172nd Street, 111th Road, and Merrick Boulevard;
- eliminating from within an existing R5D District a C1-4 District bounded by:
  - Tuskegee Airman Way, Union Hall Street, a line 100 feet southeasterly of Tuskegee Airman Way, and 160th Street; and
  - b. a line 100 feet southeasterly of Tuskegee Airman Way, Guy R. Brewer Boulevard, a line perpendicular to the northeasterly street line of Guy R. Brewer Boulevard distant 100 feet southeasterly (as measured along the street line) from the point of intersection of the southeasterly street line of Tuskegee Airmen Way and northeasterly street line of Guy R. Brewer Boulevard, a line midway between Guy R. Brewer Boulevard and 164th Street, 109th Avenue, Union Hall Street, a line 100 feet northwesterly of 109th Avenue, and a line midway between Union Hall Street and Guy R. Brewer Boulevard;
- 5. eliminating from within an existing R7A District a C1-4 District bounded by Tuskegee Airman Way, a line midway between Guy R. Brewer Boulevard and 164th Street, a line perpendicular to the northeasterly street line of Guy R. Brewer Boulevard distant 100 feet southeasterly (as measured along the street line) from the point of intersection of the southeasterly street line of Tuskegee Airmen Way and northeasterly street line of Guy R. Brewer Boulevard, Guy R. Brewer Boulevard, a line 100 feet southeasterly of Tuskegee Airmen Way, a line midway between Union Hall Street and Guy R. Brewer Boulevard, a line 125 feet southeasterly of Tuskegee Airmen Way, and Union Hall Street;
- 6. eliminating from within an existing R3-2 District a C2-3 District bounded by 112<sup>th</sup> Road, Guy R. Brewer Boulevard, Phroane Avenue, a line 100 feet northeasterly of Guy R. Brewer Boulevard, Sayres Avenue, Guy R. Brewer Boulevard, Linden Boulevard, and a line 100 feet southwesterly from Guy R. Brewer Boulevard;
- eliminating from within an existing R5B District a C2-3 District bounded by Linden Boulevard, 173<sup>rd</sup> Street, a line 100 feet