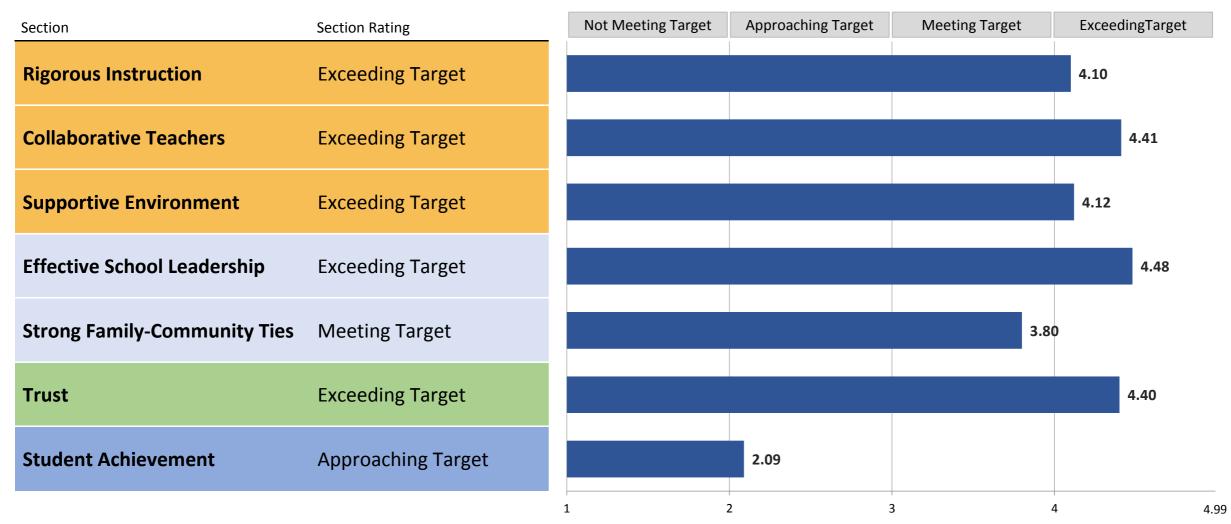

### **Summary of Section Ratings**

**Section scores** are on a scale from 1.00 - 4.99. The first digit corresponds to the section rating, and the additional digits show how close the school was to the next rating level.

## 2014-15 School Quality Reports

84K796

**Framework Elements Scoring Appendix** Lefferts Gardens Charter School

|                                                            | Metric Value    | Metric Score | Weight Pct |
|------------------------------------------------------------|-----------------|--------------|------------|
| igorous Instruction                                        |                 |              |            |
| Quality Review 1.1                                         |                 |              |            |
| Quality Review 1.2                                         |                 |              |            |
| Quality Review 2.2                                         |                 |              |            |
| NYC School Survey - Rigorous Instruction                   | 96%             | 3.96         | 100%       |
| Section Rating: Exceeding Target                           | Section Score:* | 4.10         |            |
| ollaborative Teachers                                      |                 |              |            |
| Quality Review 4.2                                         |                 |              |            |
| NYC School Survey - Collaborative Teachers                 | 95%             | 4.36         | 100%       |
| Section Rating: Exceeding Target                           | Section Score:* | 4.41         |            |
|                                                            |                 |              |            |
| pportive Environment                                       |                 |              |            |
| Quality Review 3.4                                         | 050/            | 4.20         | CF9/       |
| NYC School Survey - Supportive Environment                 | 95%             | 4.28         | 65%        |
| Percentage of students with 90%+ attendance EMS            | 83.6%           | 3.28         |            |
| HS                                                         | 83.0%           | 5.20         |            |
| Overall                                                    | 83.6%           | 3.28         | 30%        |
| Movement of students with disabilities to less restrictive | 83.070          | 5.20         | 3070       |
| environments                                               |                 |              |            |
| EMS                                                        | 0.11            | 1.79         |            |
| HS                                                         | 0.11            | 1.75         |            |
| Overall                                                    | 0.11            | 1.79         | 5%         |
| Overun                                                     | 0.11            | 1.73         | 370        |
| Section Rating: Exceeding Target                           | Section Score:* | 4.12         |            |
|                                                            |                 |              |            |
| fective School Leadership                                  |                 |              |            |
| NYC School Survey - Effective School Leadership            | 93%             | 4.48         | 100%       |
| Section Rating: Exceeding Target                           | Section Score:  | 4.48         |            |
|                                                            |                 |              |            |
| rong Family-Community Ties                                 |                 |              |            |
| NYC School Survey - Strong Family-Community Ties           | 88%             | 3.80         | 100%       |
| Section Rating: Meeting Target                             | Section Score:  | 3.80         |            |
|                                                            |                 |              |            |
| NVC School Survey - Trust                                  | 97%             | 4.40         | 100%       |
| NYC School Survey - Trust                                  | 9/70            | 4.40         | 100%       |
| Section Rating: Exceeding Target                           | Section Score:  | 4.40         |            |
|                                                            | 2 2000 000 000  |              |            |