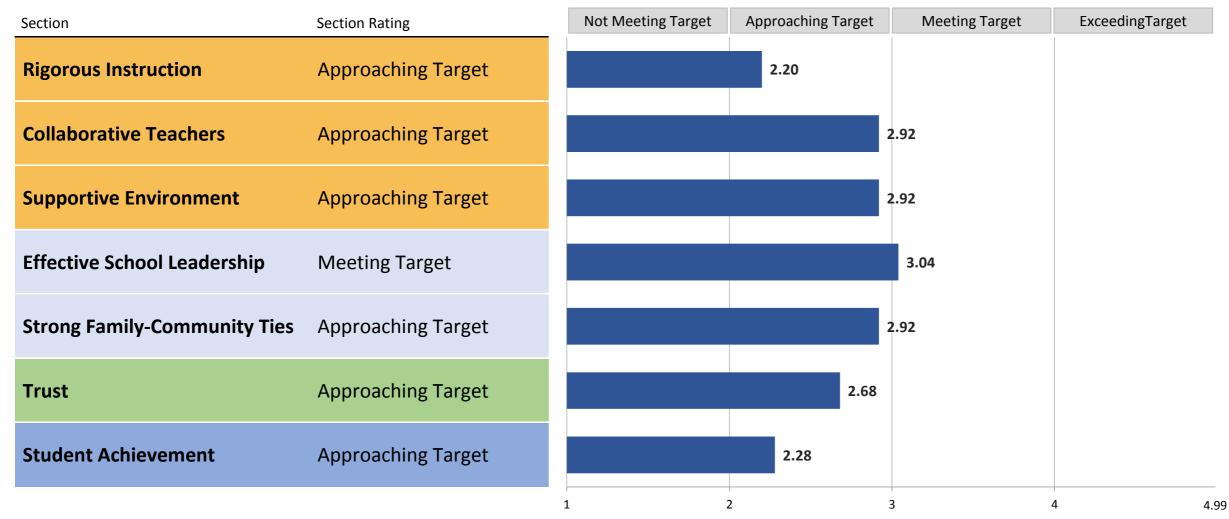

### **Summary of Section Ratings**

#### **Framework for Great Schools**

The Framework consists of six elements—Rigorous Instruction, Collaborative Teachers, Supportive Environment, Effective School Leadership, Strong Family-Community Ties, and Trust—that drive Student Achievement. The School Quality Guide shares ratings and data on each of the Framework elements, based on information from Quality Reviews, the NYC School Survey, student attendance, and movement of students with disabilities to less restrictive environments. The School Quality Guide also shares ratings and data on Student Achievement based on a variety of quantitative measures of student growth and performance.

**Section scores** are on a scale from 1.00 - 4.99. The first digit corresponds to the section rating, and the additional digits show how close the school was to the next rating level.