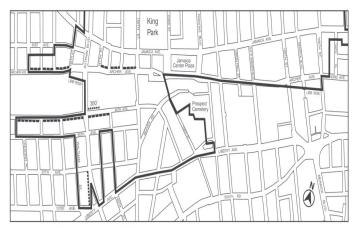

### BOROUGH OF QUEENS Nos. 2 – 5 JAMAICA NEIGHBORHOOD PLAN and STATION PLAZA JAMAICA CITY MAP CHANGES

CDs 8 & 12 C 250172 Z
IN THE MATTER OF an application submitted by Department of C 250172 ZMQ City Planning pursuant to Sections 197-c and 201 of the New York City Charter for an amendment of the Zoning Map, Section Nos. 14d, 15b, 18c, and 19a:

Borough of Queens, Community Districts 8 and 12 as shown on a diagram (for illustrative purposes only) dated February 11, 2025, and subject to the conditions of CEQR Declaration E-842.