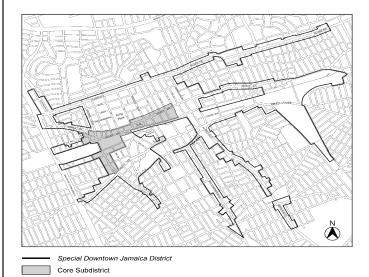

southwesterly of 165th Street, a line 100 feet northwesterly of 104 Road, a line 95 feet northeasterly of 164th Street, a line 60 feet northwesterly of 104 Road, 164th Street, a line perpendicular to the southwesterly street line of 164th Street distant 70 feet southeasterly (as measured along the street line) from the point of intersection of the southeasterly street line of Tuskegee Airmen Way and southwesterly street line of 164th Street, a line midway between Guy R. Brewer Boulevard and 164th Street, 110th Road, a line 250 feet northeasterly from Guy R. Brewer Boulevard, a line 250 feet in the asterly in Guy R. Brewer Boulevard, a line perpendicular to the northwesterly street line of Claude Avenue distant 300 feet northeasterly (as measured along the street line) from the point of intersection of the northeasterly street line of Guy R. Brewer Boulevard and northwesterly street line of Claude Avenue, Claude Avenue, a line perpendicular to the southeasterly street line of Claude Avenue distance 220 feet northeasterly (as measured along the street line) from the point of intersection of the northeasterly street line of Guy R. Brewer Boulevard and southeasterly street line of Claude Avenue, Mathias Avenue, a line 100 feet northeasterly of Guy R. Brewer Boulevard, Sayres Avenue, Guy R. Brewer Boulevard, the southwesterly boundary line of the Long Island Railroad Right-Of-Way (Southern Division), Linden Boulevard, a line 100 feet southwesterly of Guy R. Brewer Boulevard, Mathias Avenue, a line 100 feet northeasterly of Dillon Street, Claude Avenue, a line perpendicular to the northwesterly street line of Claude Avenue distant 115 feet southwesterly (as measured along the street line) from the point of intersection of the southwesterly street line of Guy R. Brewer Boulevard and northwesterly street line of Claude Avenue, 111th Avenue, a line midway between Union Hall Street and Guy R. Brewer Boulevard, 110th Avenue, Union Hall Street, a line 190 feet northwesterly of 109<sup>th</sup> Avenue, a line midway between Union Hall Street and Guy R. Brewer Boulevard, a line 125 feet southeasterly of Tuskegee Airmen Way, Union Hall Street, a line 100 feet southeasterly Tuskegee Airmen Way, and 160th Street, Tuskegee Airmen Way, 165th Street, the southeasterly boundary line of the Long Island Railroad Right-Of-Way (Montauk Division), and 158th

Borough of Queens, Community Districts 8 and 12 as shown on a diagram (for illustrative purposes only) dated February 11, 2025, and subject to the conditions of CEQR Declaration E-842.