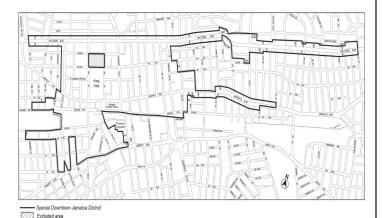

southwesterly of 165th Street, a line 100 feet northwesterly of 104 Road, a line 95 feet northeasterly of 164th Street, a line 60 feet northwesterly of 104 Road, 164th Street, a line perpendicular to the southwesterly street line of 164th Street distant 70 feet southeasterly (as measured along the street line) from the point of intersection of the southeasterly street line of Tuskegee Airmen Way and southwesterly street line of 164th Street, a line midway between Guy R. Brewer Boulevard and 164th Street, 110th Road, a line 250 feet northeasterly from Guy R. Brewer Boulevard, a line 250 feet in the asterly in Guy R. Brewer Boulevard, a line perpendicular to the northwesterly street line of Claude Avenue distant 300 feet northeasterly (as measured along the street line) from the point of intersection of the northeasterly street line of Guy R. Brewer Boulevard and northwesterly street line of Claude Avenue, Claude Avenue, a line perpendicular to the southeasterly street line of Claude Avenue distance 220 feet northeasterly (as measured along the street line) from the point of intersection of the northeasterly street line of Guy R. Brewer Boulevard and southeasterly street line of Claude Avenue, Mathias Avenue, a line 100 feet northeasterly of Guy R. Brewer Boulevard, Sayres Avenue, Guy R. Brewer Boulevard, the southwesterly boundary line of the Long Island Railroad Right-Of-Way (Southern Division), Linden Boulevard, a line 100 feet southwesterly of Guy R. Brewer Boulevard, Mathias Avenue, a line 100 feet northeasterly of Dillon Street, Claude Avenue, a line perpendicular to the northwesterly street line of Claude Avenue distant 115 feet southwesterly (as measured along the street line) from the point of intersection of the southwesterly street line of Guy R. Brewer Boulevard and northwesterly street line of Claude Avenue, 111th Avenue, a line midway between Union Hall Street and Guy R. Brewer Boulevard, 110th Avenue, Union Hall Street, a line 190 feet northwesterly of 109<sup>th</sup> Avenue, a line midway between Union Hall Street and Guy R. Brewer Boulevard, a line 125 feet southeasterly of Tuskegee Airmen Way, Union Hall Street, a line 100 feet southeasterly Tuskegee Airmen Way, and 160th Street, Tuskegee Airmen Way, 165th Street, the southeasterly boundary line of the Long Island Railroad Right-Of-Way (Montauk Division), and 158th

Borough of Queens, Community Districts 8 and 12 as shown on a diagram (for illustrative purposes only) dated February 11, 2025, and subject to the conditions of CEQR Declaration E-842.