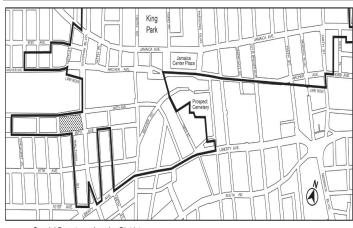

### BOROUGH OF QUEENS Nos. 2 – 5 JAMAICA NEIGHBORHOOD PLAN and STATION PLAZA JAMAICA CITY MAP CHANGES

CDs 8 & 12 C 250172 Z
IN THE MATTER OF an application submitted by Department of C 250172 ZMQ City Planning pursuant to Sections 197-c and 201 of the New York City Charter for an amendment of the Zoning Map, Section Nos. 14d, 15b, 18c, and 19a:

Borough of Queens, Community Districts 8 and 12 as shown on a diagram (for illustrative purposes only) dated February 11, 2025, and subject to the conditions of CEQR Declaration E-842.