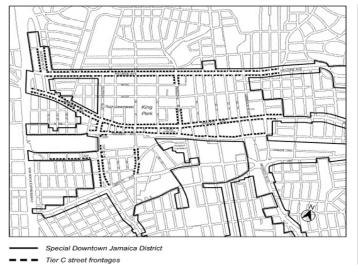

southwesterly of 165th Street, a line 100 feet northwesterly of 104 Road, a line 95 feet northeasterly of 164th Street, a line 60 feet northwesterly of 104 Road, 164th Street, a line perpendicular to the southwesterly street line of 164th Street distant 70 feet southeasterly (as measured along the street line) from the point of intersection of the southeasterly street line of Tuskegee Airmen Way and southwesterly street line of 164th Street, a line midway between Guy R. Brewer Boulevard and 164th Street, 110th Road, a line 250 feet northeasterly from Guy R. Brewer Boulevard, a line 250 feet in the asterly in Guy R. Brewer Boulevard, a line perpendicular to the northwesterly street line of Claude Avenue distant 300 feet northeasterly (as measured along the street line) from the point of intersection of the northeasterly street line of Guy R. Brewer Boulevard and northwesterly street line of Claude Avenue, Claude Avenue, a line perpendicular to the southeasterly street line of Claude Avenue distance 220 feet northeasterly (as measured along the street line) from the point of intersection of the northeasterly street line of Guy R. Brewer Boulevard and southeasterly street line of Claude Avenue, Mathias Avenue, a line 100 feet northeasterly of Guy R. Brewer Boulevard, Sayres Avenue, Guy R. Brewer Boulevard, the southwesterly boundary line of the Long Island Railroad Right-Of-Way (Southern Division), Linden Boulevard, a line 100 feet southwesterly of Guy R. Brewer Boulevard, Mathias Avenue, a line 100 feet northeasterly of Dillon Street, Claude Avenue, a line perpendicular to the northwesterly street line of Claude Avenue distant 115 feet southwesterly (as measured along the street line) from the point of intersection of the southwesterly street line of Guy R. Brewer Boulevard and northwesterly street line of Claude Avenue, 111th Avenue, a line midway between Union Hall Street and Guy R. Brewer Boulevard, 110th Avenue, Union Hall Street, a line 190 feet northwesterly of 109<sup>th</sup> Avenue, a line midway between Union Hall Street and Guy R. Brewer Boulevard, a line 125 feet southeasterly of Tuskegee Airmen Way, Union Hall Street, a line 100 feet southeasterly Tuskegee Airmen Way, and 160th Street, Tuskegee Airmen Way, 165th Street, the southeasterly boundary line of the Long Island Railroad Right-Of-Way (Montauk Division), and 158th

Borough of Queens, Community Districts 8 and 12 as shown on a diagram (for illustrative purposes only) dated February 11, 2025, and subject to the conditions of CEQR Declaration E-842.