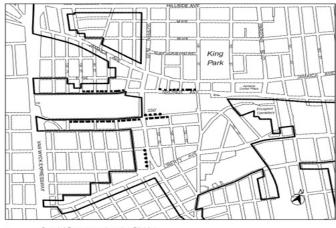

### BOROUGH OF QUEENS Nos. 2 – 5 JAMAICA NEIGHBORHOOD PLAN and STATION PLAZA JAMAICA CITY MAP CHANGES

CDs 8 & 12 C 250172 Z
IN THE MATTER OF an application submitted by Department of C 250172 ZMQ City Planning pursuant to Sections 197-c and 201 of the New York City Charter for an amendment of the Zoning Map, Section Nos. 14d, 15b, 18c, and 19a:

Borough of Queens, Community Districts 8 and 12 as shown on a diagram (for illustrative purposes only) dated February 11, 2025, and subject to the conditions of CEQR Declaration E-842.