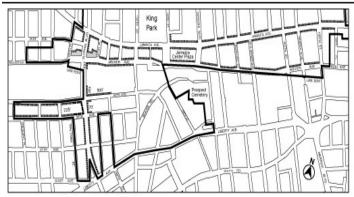

### BOROUGH OF QUEENS Nos. 2 – 5 JAMAICA NEIGHBORHOOD PLAN and STATION PLAZA JAMAICA CITY MAP CHANGES

CDs 8 & 12 C 250172 Z
IN THE MATTER OF an application submitted by Department of C 250172 ZMQ City Planning pursuant to Sections 197-c and 201 of the New York City Charter for an amendment of the Zoning Map, Section Nos. 14d, 15b, 18c, and 19a:

Borough of Queens, Community Districts 8 and 12 as shown on a diagram (for illustrative purposes only) dated February 11, 2025, and subject to the conditions of CEQR Declaration E-842.