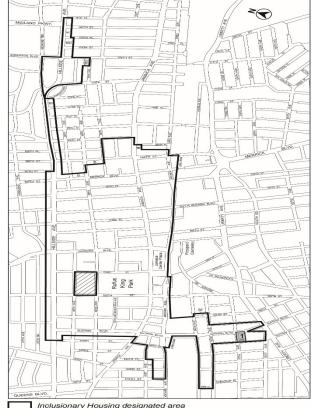

Borough of Queens, Community Districts 1 and 2, as shown on a diagram (for illustrative purposes only) dated April 21, 2025, and subject to the conditions of CEQR Declaration E-848.

CDs 1 & 2 – ULURP #N250177 ZRQ – IN THE MATTER OF an application submitted by the Department of City Planning pursuant to Sections 197-c and 201 of the New York City Charter for zoning text amendment to designate the Project Area as a Mandatory Inclusionary Housing ("MIH") area, Borough of Queens, Community Districts 1 and 2, as shown on a diagram (for illustrative purposes only) dated April 21, 2025, and subject to the conditions of CEQR Declaration E-848.