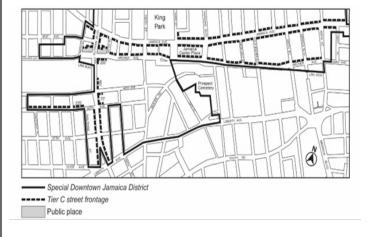

southwesterly of 165th Street, a line 100 feet northwesterly of 104 Road, a line 95 feet northeasterly of 164th Street, a line 60 feet northwesterly of 104 Road, 164th Street, a line perpendicular to the southwesterly street line of 164th Street distant 70 feet southeasterly (as measured along the street line) from the point of intersection of the southeasterly street line of Tuskegee Airmen Way and southwesterly street line of 164th Street, a line midway between Guy R. Brewer Boulevard and 164th Street, 110th Road, a line 250 feet northeasterly from Guy R. Brewer Boulevard, a line 250 feet in the asterly in Guy R. Brewer Boulevard, a line perpendicular to the northwesterly street line of Claude Avenue distant 300 feet northeasterly (as measured along the street line) from the point of intersection of the northeasterly street line of Guy R. Brewer Boulevard and northwesterly street line of Claude Avenue, Claude Avenue, a line perpendicular to the southeasterly street line of Claude Avenue distance 220 feet northeasterly (as measured along the street line) from the point of intersection of the northeasterly street line of Guy R. Brewer Boulevard and southeasterly street line of Claude Avenue, Mathias Avenue, a line 100 feet northeasterly of Guy R. Brewer Boulevard, Sayres Avenue, Guy R. Brewer Boulevard, the southwesterly boundary line of the Long Island Railroad Right-Of-Way (Southern Division), Linden Boulevard, a line 100 feet southwesterly of Guy R. Brewer Boulevard, Mathias Avenue, a line 100 feet northeasterly of Dillon Street, Claude Avenue, a line perpendicular to the northwesterly street line of Claude Avenue distant 115 feet southwesterly (as measured along the street line) from the point of intersection of the southwesterly street line of Guy R. Brewer Boulevard and northwesterly street line of Claude Avenue, 111th Avenue, a line midway between Union Hall Street and Guy R. Brewer Boulevard, 110th Avenue, Union Hall Street, a line 190 feet northwesterly of 109<sup>th</sup> Avenue, a line midway between Union Hall Street and Guy R. Brewer Boulevard, a line 125 feet southeasterly of Tuskegee Airmen Way, Union Hall Street, a line 100 feet southeasterly Tuskegee Airmen Way, and 160th Street, Tuskegee Airmen Way, 165th Street, the southeasterly boundary line of the Long Island Railroad Right-Of-Way (Montauk Division), and 158th

Borough of Queens, Community Districts 8 and 12 as shown on a diagram (for illustrative purposes only) dated February 11, 2025, and subject to the conditions of CEQR Declaration E-842.