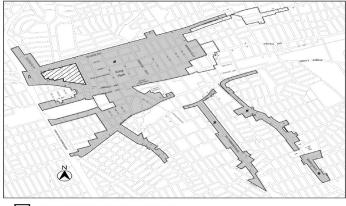

Borough of Queens, Community Districts 8 and 12 as shown on a diagram (for illustrative purposes only) dated February 11, 2025, and subject to the conditions of CEQR Declaration E-842.