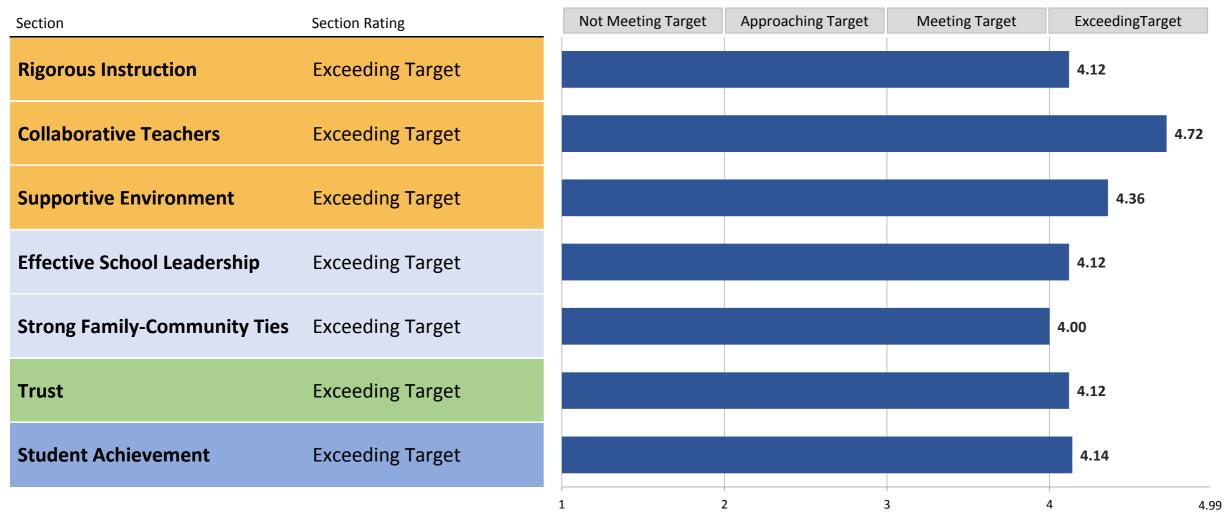

## **Summary of Section Ratings**

#### **Framework for Great Schools**

The Framework consists of six elements—Rigorous Instruction, Collaborative Teachers, Supportive Environment, Effective School Leadership, Strong Family-Community Ties, and Trust—that drive Student Achievement. The School Quality Guide shares ratings and data on each of the Framework elements, based on information from Quality Reviews, the NYC School Survey, student attendance, and movement of students with disabilities to less restrictive environments. The School Quality Guide also shares ratings and data on Student Achievement based on a variety of quantitative measures of student growth and performance.

**Section scores** are on a scale from 1.00 - 4.99. The first digit corresponds to the section rating, and the additional digits show how close the school was to the next rating level.