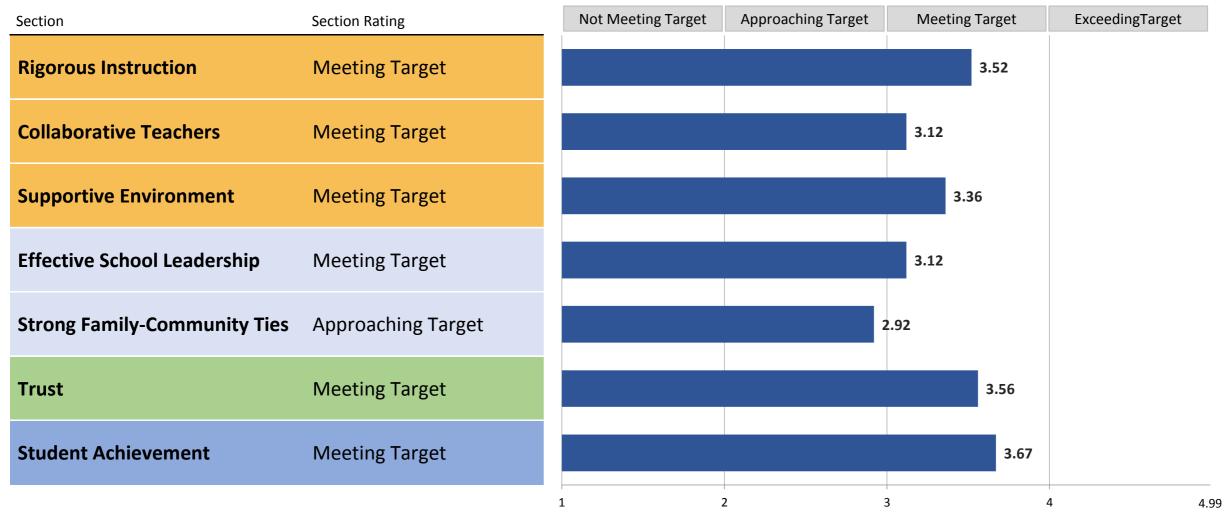

## 2014-15 School Quality Guide / MS

**Summary of Section Ratings** 

**Section scores** are on a scale from 1.00 - 4.99. The first digit corresponds to the section rating, and the additional digits show how close the school was to the next rating level.

## Cornerstone Academy for Social Action Middle School (CASA)

|                                                            | Metric Value   | Metric Score | Weight Pct |
|------------------------------------------------------------|----------------|--------------|------------|
| prous Instruction                                          |                |              |            |
| Quality Review 1.1                                         | Proficient     | 3.40         | 22%        |
| Quality Review 1.2                                         | Proficient     | 3.40         | 22%        |
| Quality Review 2.2                                         | Proficient     | 3.40         | 22%        |
| NYC School Survey - Rigorous Instruction                   | 91%            | 3.80         | 34%        |
| Section Rating: Meeting Target                             | Section Score: | 3.52         |            |
|                                                            |                |              |            |
| aborative Teachers                                         |                |              |            |
| Quality Review 4.2                                         | Proficient     | 3.40         | 50%        |
| NYC School Survey - Collaborative Teachers                 | 84%            | 2.84         | 50%        |
| Section Rating: Meeting Target                             | Section Score: | 3.12         |            |
| aartiva Environment                                        |                |              |            |
| portive Environment<br>Quality Review 3.4                  | Proficient     | 3.40         | 30%        |
| NYC School Survey - Supportive Environment                 | 86%            | 3.16         | 35%        |
| Percentage of students with 90%+ attendance                | 0070           | 5.10         | 5570       |
| EMS                                                        | 77.7%          | 3.28         |            |
| HS                                                         | ,,,,,,         | 5.20         |            |
| Overall                                                    | 77.7%          | 3.28         | 30%        |
| Movement of students with disabilities to less restrictive |                |              | 20,-       |
| environments                                               |                |              |            |
| EMS                                                        | 0.83           | 4.81         |            |
| HS                                                         |                |              |            |
| Overall                                                    | 0.83           | 4.81         | 5%         |
| Section Rating: Meeting Target                             | Section Score: | 3.36         |            |
|                                                            |                |              |            |
| ctive School Leadership                                    |                | 2.42         |            |
| NYC School Survey - Effective School Leadership            | 79%            | 3.12         | 100%       |
| Section Rating: Meeting Target                             | Section Score: | 3.12         |            |
|                                                            |                |              |            |
| ng Family-Community Ties                                   | 700/           | 2.02         | 4000/      |
| NYC School Survey - Strong Family-Community Ties           | 78%            | 2.92         | 100%       |
| Section Rating: Approaching Target                         | Section Score: | 2.92         |            |
| t                                                          |                |              |            |
| NYC School Survey - Trust                                  | 90%            | 3.56         | 100%       |
|                                                            |                |              |            |
|                                                            |                |              |            |