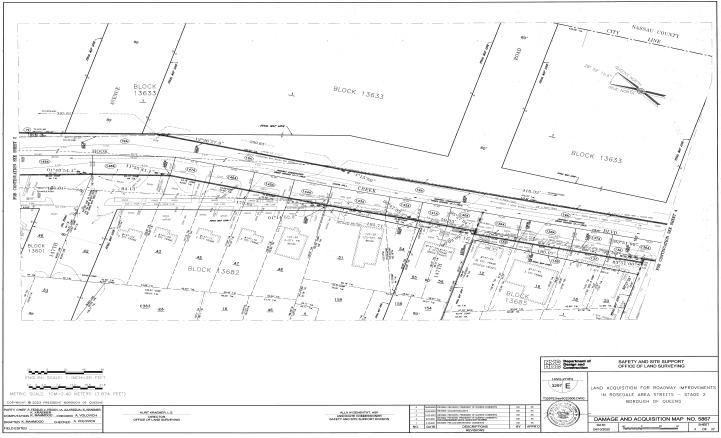

#### QUEENS COUNTY NOTICE OF PETITION INDEX NUMBER 709749/2024 CONDEMNATION PROCEEDING

In the Matter of the Application of the CITY OF NEW YORK, Relative to Acquiring Title in Fee Simple Absolute to Certain real property in Queens where not heretofore acquired for the same purpose, for

#### ROADWAY IMPROVEMENTS IN ROSEDALE AREA STREETS -STAGE 2

in the Borough of Queens, City and State of New York.

PLEASE TAKE NOTICE that the City of New York ("City") intends to make an application to the Supreme Court of the State of New York, Queens County, IA Part 38, for certain relief

The City of New York, in this proceeding, intends to acquire title in fee simple absolute to certain real property where not heretofore acquired for the same purpose, for the full reconstruction of roadways, sidewalks and curbs, pedestrian ramps, storm sewers, sanitary sewers, and water mains in the Rosedale neighborhood in the Borough of Queens, City and State of New York. This application is for the acquisition of properties within the second stage of the Roadway Improvements in Rosedale Area Streets project.