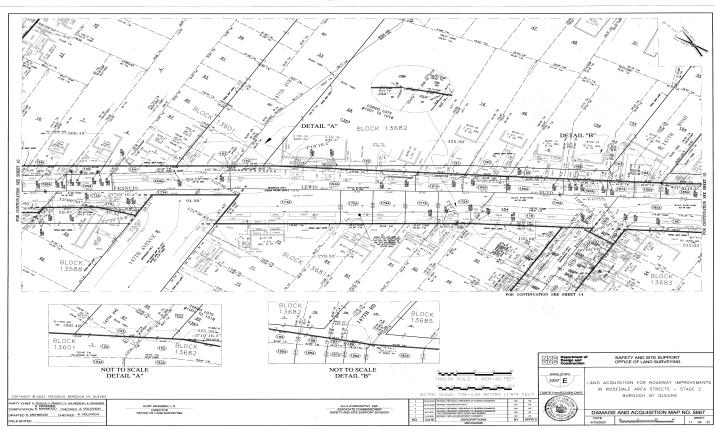

#### QUEENS COUNTY NOTICE OF PETITION INDEX NUMBER 709749/2024 CONDEMNATION PROCEEDING

In the Matter of the Application of the CITY OF NEW YORK, Relative to Acquiring Title in Fee Simple Absolute to Certain real property in Queens where not heretofore acquired for the same purpose, for

#### ROADWAY IMPROVEMENTS IN ROSEDALE AREA STREETS -STAGE 2

in the Borough of Queens, City and State of New York.

PLEASE TAKE NOTICE that the City of New York ("City") intends to make an application to the Supreme Court of the State of New York, Queens County, IA Part 38, for certain relief

The City of New York, in this proceeding, intends to acquire title in fee simple absolute to certain real property where not heretofore acquired for the same purpose, for the full reconstruction of roadways, sidewalks and curbs, pedestrian ramps, storm sewers, sanitary sewers, and water mains in the Rosedale neighborhood in the Borough of Queens, City and State of New York. This application is for the acquisition of properties within the second stage of the Roadway Improvements in Rosedale Area Streets project.

Above described parcel consists of beds of Hook Creek Boulevard, Frankton Street, 145th Avenue, 148th Avenue, Hungry Harbor Road and 148th Drive as laid out on "City Map" of the City of New York, Borough of Queens and comprises an area of 298,086 Sq. Ft. or 6.84311 acres.