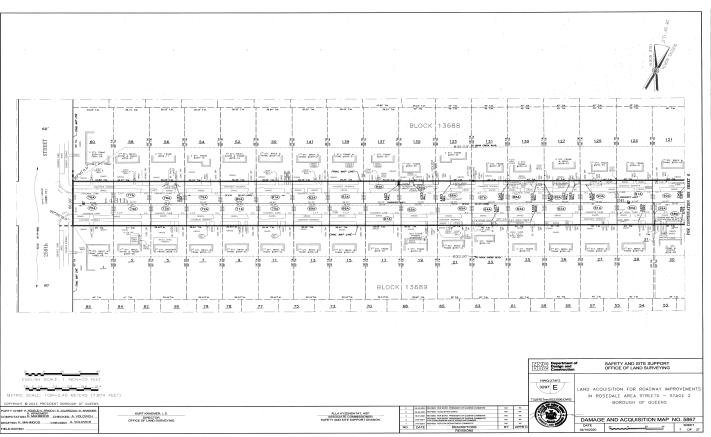

mentioned course, a distance of 7.24 feet to a point;

THENCE northwesterly, deflecting to the right 43° 41' 55.6" from the last mentioned course, a distance of 130.49 feet to a point on the northeasterly prolongation of the southeasterly line of 147th Drive (60  $\,$ 

feet wide);
THENCE northeasterly, deflecting to the right 96° 08' 50.9" from the last mentioned course and along the northeasterly prolongation of the southeasterly line of  $147^{\rm th}$  Drive, a distance of 5.03 feet to a point;  $\bf THENCE$  northwesterly, deflecting to the left 96° 08' 50.9" from the last mentioned course, a distance of 60.35 feet to a point on northeasterly prolongation of the northwesterly line of 147th Drive; THENCE southwesterly, deflecting to the left 83° 51' 00" from the last mentioned course and along the northeasterly prolongation of the northwesterly line of 147th Drive, a distance of 5.03 feet to a point; northwesterly line of 14'/th Drive, a distance of 5.03 feet to a point; **THENCE** northwesterly, deflecting to the right 83° 51' 00" from the last mentioned course, a distance of 186.07 feet to a point; **THENCE** northeasterly, deflecting to the right 96° 09' 00" from the last mentioned course; a distance of 4.31 feet to a point; **THENCE** northwesterly, deflecting to the left 95° 27' 04" from the last mentioned course, a distance of 59.33 feet to a point; **THENCE** northwesterly, deflecting to the left 90° 47' 33.2" from the last mentioned course, a distance of 105 71 feet to a point:

last mentioned course, a distance of 105.71 feet to a point; **THENCE** northwesterly, deflecting to the right 01° 14' 52.2" from the last mentioned course, a distance of 173.85 feet to a point;

**THENCE** northwesterly, deflecting to the left 11° 55' 41.1" from the

last mentioned course, a distance of 84.13 feet to a point; **THENCE** northwesterly, deflecting to the left 01° 48' 54.1" from the

last mentioned course, a distance of 165.81 feet to a point; **THENCE** northwesterly, deflecting to the left 00° 56' 59.9" from the last mentioned course, a distance of 123.22 feet to a point on the northeasterly prolongation of the southeasterly line of 145th Avenue (50 feet wide);

THENCE southwesterly, deflecting to the left 68° 32' 37.9" from the last mentioned course and along the southeasterly line of 145th

Avenue and its northeasterly prolongation, a distance of 107.07 feet to

THENCE northwesterly, deflecting to the right 77° 46' 48" from the

last mentioned course, a distance of 11.60 feet to a point; **THENCE** northwesterly, deflecting to the right 11° 58' 57.5" from the last mentioned course, a distance of 11.57 feet to a point;

**THENCE** northeasterly, deflecting to the right 90° 00' 00" from the last mentioned course, a distance of 9.58 feet to a point;

THENCE northwesterly, deflecting to the left 90° 00' 00" from the last mentioned course, a distance of 11.60 feet to a point; **THENCE** northwesterly, deflecting to the left 19° 04' 15.5" from the

last mentioned course, a distance of 16.37 feet to a point on the northwesterly line of 145th Avenue;

**THENCE** northeasterly, deflecting to the right  $109^{\circ}$  18' 30" from the last mentioned course and along the northwesterly line of 145th Avenue and its northeasterly prolongation, a distance of 81.49 feet to a

point; **THENCE** northwesterly, deflecting to the left 110° 34' 48" from the last mentioned course, a distance of 234.29 feet to a point on the northeasterly prolongation of the southeasterly line of Frankton Street; **THENCE** southwesterly, deflecting to the left 107° 43' 42" from the last mentioned course and along the northeasterly prolongation of the southeasterly line of Frankton Street, a distance of 28.23 feet to a

point; **THENCE** northwesterly, deflecting to the right 90° 00' 00" from the

**THENCE** southwesterly, deflecting to the left 90° 00' 00" from the last mentioned course, a distance of 18.39 feet to a point;

THENCE northwesterly, deflecting to the right 90° 00' 00" from the last mentioned course, a distance of 25.00 feet to a point on the northwesterly line of Frankton Street;

**THENCE** northeasterly, deflecting to the right 90° 00' 00" from the last mentioned course and along the northwesterly line of Frankton Street and its northeasterly prolongation, a distance of 68.90 feet to a point; **THENCE** northwesterly, deflecting to the left 78° 05' 07.2" from the last mentioned course, a distance of 102.20 feet to a point;

**THENCE** northeasterly, deflecting to the right 80° 49' 10.7" from the

THENCE southeasterly, deflecting to the right 90° 00' 00" from the last mentioned course, a distance of 16.09 feet to a point;

**THENCE** northeasterly, deflecting to the left 90° 00' 38.1" from the last mentioned course, a distance of 21.83 feet to a point;

**THENCE** northeasterly, deflecting to the right 6° 27' 36.3" from the last mentioned course, a distance of 17.26 feet to a point on the northeasterly line of Hook Creek Boulevard;

THENCE southwesterly, deflecting to the right 90° 00' 00" from the last mentioned course and along the northeasterly line of Hook Creek Boulevard, a distance of 98.06 feet to the point or place of BEGINNING.