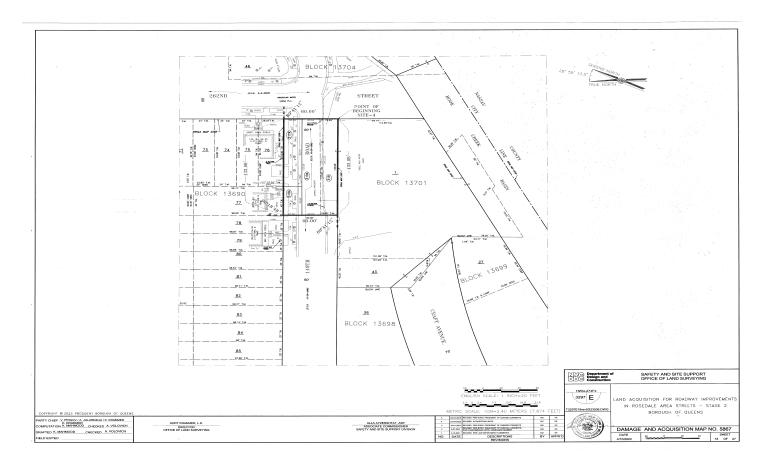

#### QUEENS COUNTY NOTICE OF PETITION INDEX NUMBER 709749/2024 CONDEMNATION PROCEEDING

In the Matter of the Application of the CITY OF NEW YORK, Relative to Acquiring Title in Fee Simple Absolute to Certain real property in Queens where not heretofore acquired for the same purpose, for

#### ROADWAY IMPROVEMENTS IN ROSEDALE AREA STREETS -STAGE 2

in the Borough of Queens, City and State of New York.

PLEASE TAKE NOTICE that the City of New York ("City") intends to make an application to the Supreme Court of the State of New York, Queens County, IA Part 38, for certain relief

The City of New York, in this proceeding, intends to acquire title in fee simple absolute to certain real property where not heretofore acquired for the same purpose, for the full reconstruction of roadways, sidewalks and curbs, pedestrian ramps, storm sewers, sanitary sewers, and water mains in the Rosedale neighborhood in the Borough of Queens, City and State of New York. This application is for the acquisition of properties within the second stage of the Roadway Improvements in Rosedale Area Streets project.

Above described parcel consists of beds of Hook Creek Boulevard, Frankton Street, 145th Avenue, 148th Avenue, Hungry Harbor Road and 148th Drive as laid out on "City Map" of the City of New York, Borough of Queens and comprises an area of 298,086 Sq. Ft. or 6.84311 acres.