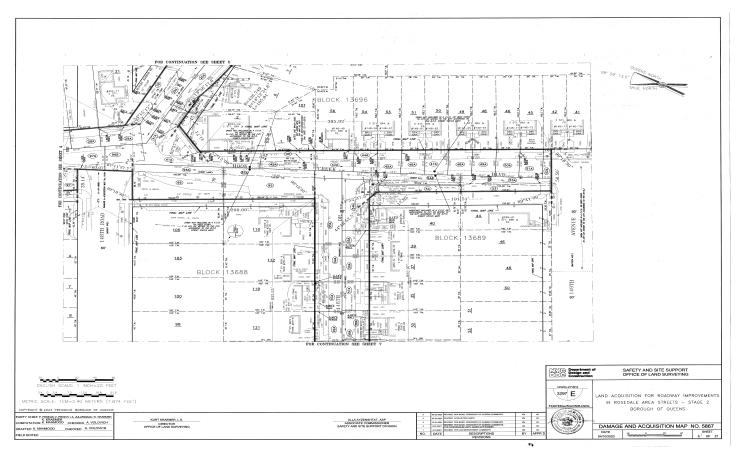

**THENCE** northwesterly, deflecting to the right 89° 41' 30" from the last mentioned course, a distance of 191.51 feet to a point; **THENCE** westerly, deflecting to the left 44° 52' 37.5" from the last mentioned course, a distance of 12.05' feet to a point on the northeasterly prolongation of the southeasterly line of  $148^{\rm th}$  Drive (60

feet wide); **THENCE** southwesterly, deflecting to the left 44° 48' 52.5" from the last mentioned course and along the southeasterly line of 148th Drive and its northeasterly prolongation, a distance of 832.97 feet to a corner formed by the intersection of the southeasterly line of 148th Drive with the northeasterly line of 259th Street (60 feet wide);

THENCE northwesterly, deflecting to the right 90° 00' 00" from the last mentioned course, a distance of 60.00 feet to a corner formed by the intersection of northwesterly line of 148th Drive with the northeasterly line of 259th Street;

THENCE northeasterly, deflecting to the right 90° 00' 00" from the last mentioned course and along the northwesterly line of 148th Drive and its northeasterly prolongation, a distance of 832.65 feet to a point;

**THENCE** northerly, deflecting to the left 45° 11' 07.5" from the last mentioned course, a distance of 7.06 feet to a point;

THENCE northwesterly, deflecting to the left 45° 07' 22.5" from the last mentioned course, a distance of 195.00 feet to a point on northeasterly prolongation of the southeasterly line of 48th Road (60

THENCE northeasterly, deflecting to the right 90° 18' 30" from the last mentioned course and along the northeasterly prolongation of the southeasterly line of 148th Road, a distance of 33.04 feet to a point; **THENCE** northwesterly, deflecting to the left 87° 11' 37.7" from the last mentioned course, a distance of 60.07 feet to a point on the northeasterly prolongation of the northwesterly line of 148th Road; **THENCE** southwesterly, deflecting to the left 92° 48' 22.3" from the last mentioned course and along the northeasterly prolongation of northwesterly line of 148th Road, a distance of 28.14 feet to a point; THENCE northwesterly, deflecting to the right 86° 41' 32" from the last mentioned course, a distance of 200.33 feet to a point on northeasterly prolongation of southeasterly line of 148th Avenue (60 feet wide)

 $\mathbf{THENCE}$  southwesterly, deflecting to the left 86° 41' 32" from the last mentioned course and along the southeasterly line of 148th Avenue and its northeasterly prolongation, a distance of 832.85 feet to a corner formed by the intersection of the northeasterly line of 259th Street with the southeasterly line of 148th Avenue;

**THENCE** northwesterly, deflecting to the right 90° 00' 00" from the last mentioned course, a distance of 60.00 feet to a corner formed by the intersection of the northeasterly line of 259th Street with the northwesterly line of 148th Avenue;

**THENCE** northeasterly, deflecting to the right 90° 00' 00" from the last mentioned course and along the northwesterly line of 148th Avenue and its northeasterly prolongation, a distance of 847.24 feet to a point; THENCE northwesterly, deflecting to the left 95° 15' 00.8" from the last mentioned course, a distance of 52.48 feet to a point; THENCE westerly, deflecting to the left 44° 32' 07.6" from the last