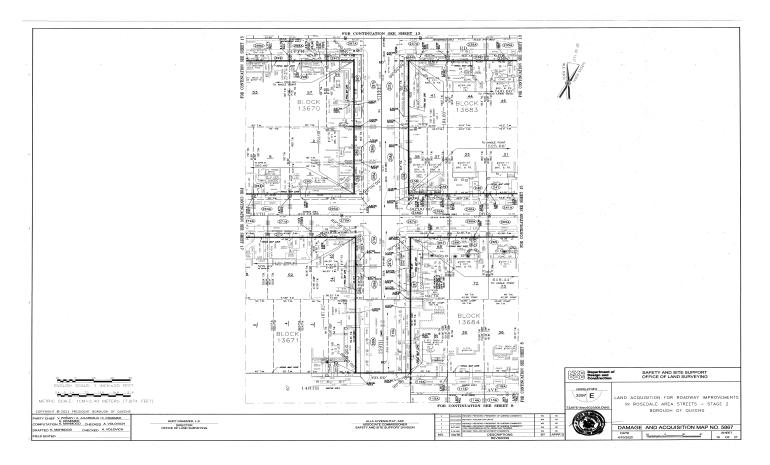

#### QUEENS COUNTY NOTICE OF PETITION INDEX NUMBER 709749/2024 CONDEMNATION PROCEEDING

In the Matter of the Application of the CITY OF NEW YORK, Relative to Acquiring Title in Fee Simple Absolute to Certain real property in Queens where not heretofore acquired for the same purpose, for

#### ROADWAY IMPROVEMENTS IN ROSEDALE AREA STREETS -STAGE 2

in the Borough of Queens, City and State of New York.

PLEASE TAKE NOTICE that the City of New York ("City") intends to make an application to the Supreme Court of the State of New York, Queens County, IA Part 38, for certain relief

The City of New York, in this proceeding, intends to acquire title in fee simple absolute to certain real property where not heretofore acquired for the same purpose, for the full reconstruction of roadways, sidewalks and curbs, pedestrian ramps, storm sewers, sanitary sewers, and water mains in the Rosedale neighborhood in the Borough of Queens, City and State of New York. This application is for the acquisition of properties within the second stage of the Roadway Improvements in Rosedale Area Streets project.

Above described parcel consists of beds of Hook Creek Boulevard, Frankton Street, 145th Avenue, 148th Avenue, Hungry Harbor Road and 148th Drive as laid out on "City Map" of the City of New York, Borough of Queens and comprises an area of 298,086 Sq. Ft. or 6.84311 acres.