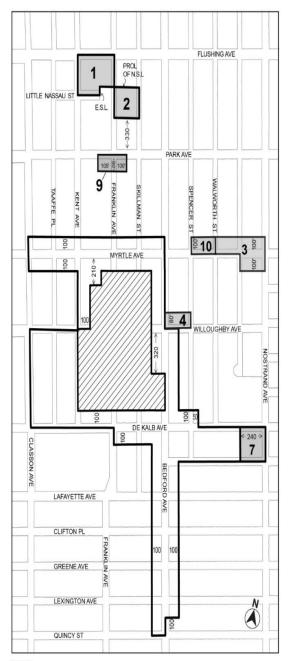

#### BOROUGH OF BROOKLYN Nos. 2 & 3 712 MYRTLE AVENUE No. 2

CD 3

C 230258 ZMK

**IN THE MATTER OF** an application submitted by Joel Berkowitz pursuant to Sections 197-c and 201 of the New York City Charter for an amendment of the Zoning Map, Section No. 13b:

- changing from an M1-2 District to an R7D District property bounded by Myrtle Avenue, Walworth Street, a line 100 feet southerly of Myrtle Avenue, and Spencer Street; and
- 2. establishing within the proposed R7D District a C2-4 District bounded by Myrtle Avenue, Walworth Street, a line 100 feet southerly of Myrtle Avenue, and Spencer Street;

as shown on a diagram (for illustrative purposes only) dated February 20, 2024, and subject to the conditions of CEQR Declaration E-731.

#### No. 3

#### CD 3

N 230259 ZRK

**IN THE MATTER OF** an application submitted by Joel Berkowitz, pursuant to Section 201 of the New York City Charter, for an amendment of the Zoning Resolution of the City of New York, modifying APPENDIX F for the purpose of establishing a Mandatory Inclusionary Housing area.