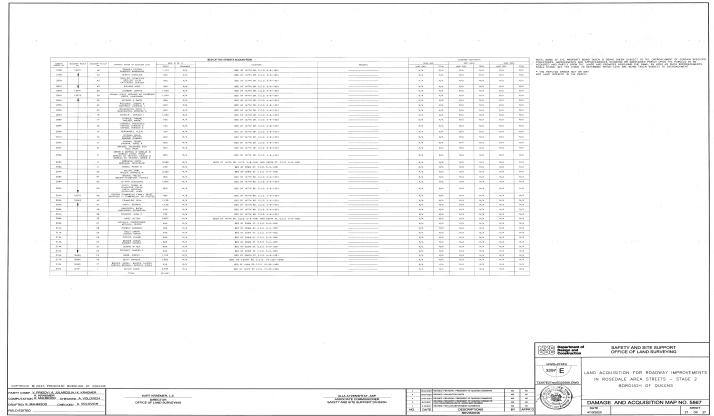

#### QUEENS COUNTY NOTICE OF PETITION INDEX NUMBER 709749/2024 CONDEMNATION PROCEEDING

In the Matter of the Application of the CITY OF NEW YORK, Relative to Acquiring Title in Fee Simple Absolute to Certain real property in Queens where not heretofore acquired for the same purpose, for

#### ROADWAY IMPROVEMENTS IN ROSEDALE AREA STREETS -STAGE 2

in the Borough of Queens, City and State of New York.

PLEASE TAKE NOTICE that the City of New York ("City") intends to make an application to the Supreme Court of the State of New York, Queens County, IA Part 38, for certain relief

The City of New York, in this proceeding, intends to acquire title in fee simple absolute to certain real property where not heretofore acquired for the same purpose, for the full reconstruction of roadways, sidewalks and curbs, pedestrian ramps, storm sewers, sanitary sewers, and water mains in the Rosedale neighborhood in the Borough of Queens, City and State of New York. This application is for the acquisition of properties within the second stage of the Roadway Improvements in Rosedale Area Streets project.