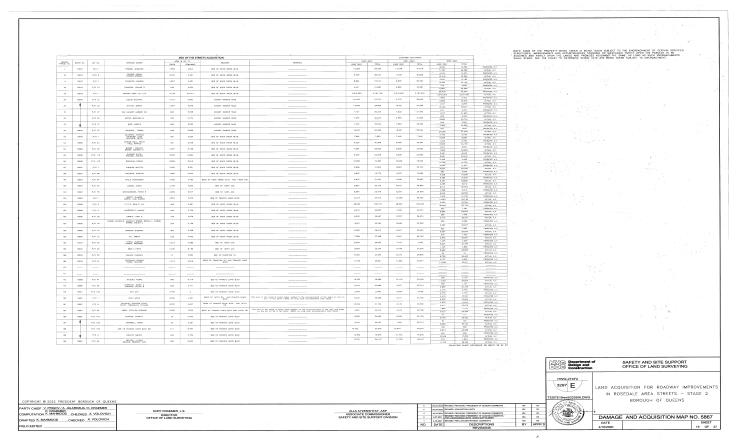

#### QUEENS COUNTY NOTICE OF PETITION INDEX NUMBER 709749/2024 CONDEMNATION PROCEEDING

In the Matter of the Application of the CITY OF NEW YORK, Relative to Acquiring Title in Fee Simple Absolute to Certain real property in Queens where not heretofore acquired for the same purpose, for

#### ROADWAY IMPROVEMENTS IN ROSEDALE AREA STREETS -STAGE 2

in the Borough of Queens, City and State of New York.

PLEASE TAKE NOTICE that the City of New York ("City") intends to make an application to the Supreme Court of the State of New York, Queens County, IA Part 38, for certain relief

The City of New York, in this proceeding, intends to acquire title in fee simple absolute to certain real property where not heretofore acquired for the same purpose, for the full reconstruction of roadways, sidewalks and curbs, pedestrian ramps, storm sewers, sanitary sewers, and water mains in the Rosedale neighborhood in the Borough of Queens, City and State of New York. This application is for the acquisition of properties within the second stage of the Roadway Improvements in Rosedale Area Streets project.