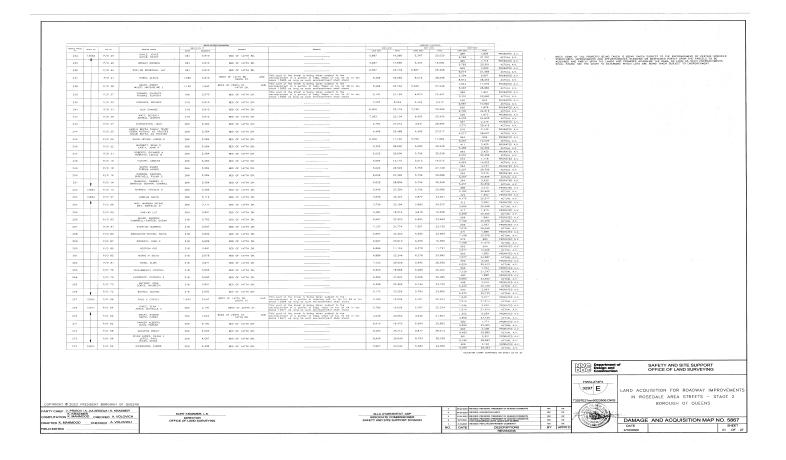

#### QUEENS COUNTY NOTICE OF PETITION INDEX NUMBER 709749/2024 CONDEMNATION PROCEEDING

In the Matter of the Application of the CITY OF NEW YORK, Relative to Acquiring Title in Fee Simple Absolute to Certain real property in Queens where not heretofore acquired for the same purpose, for

#### ROADWAY IMPROVEMENTS IN ROSEDALE AREA STREETS -STAGE 2

in the Borough of Queens, City and State of New York.

PLEASE TAKE NOTICE that the City of New York ("City") intends to make an application to the Supreme Court of the State of New York, Queens County, IA Part 38, for certain relief

The City of New York, in this proceeding, intends to acquire title in fee simple absolute to certain real property where not heretofore acquired for the same purpose, for the full reconstruction of roadways, sidewalks and curbs, pedestrian ramps, storm sewers, sanitary sewers, and water mains in the Rosedale neighborhood in the Borough of Queens, City and State of New York. This application is for the acquisition of properties within the second stage of the Roadway Improvements in Rosedale Area Streets project.