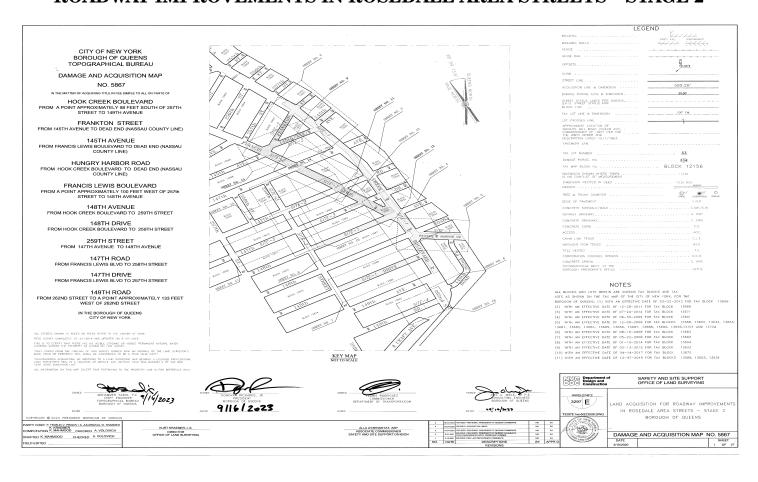

#### QUEENS COUNTY NOTICE OF PETITION INDEX NUMBER 709749/2024 CONDEMNATION PROCEEDING

In the Matter of the Application of the CITY OF NEW YORK, Relative to Acquiring Title in Fee Simple Absolute to Certain real property in Queens where not heretofore acquired for the same purpose, for

#### ROADWAY IMPROVEMENTS IN ROSEDALE AREA STREETS -STAGE 2

in the Borough of Queens, City and State of New York.

PLEASE TAKE NOTICE that the City of New York ("City") intends to make an application to the Supreme Court of the State of New York, Queens County, IA Part 38, for certain relief

The City of New York, in this proceeding, intends to acquire title in fee simple absolute to certain real property where not heretofore acquired for the same purpose, for the full reconstruction of roadways, sidewalks and curbs, pedestrian ramps, storm sewers, sanitary sewers, and water mains in the Rosedale neighborhood in the Borough of Queens, City and State of New York. This application is for the acquisition of properties within the second stage of the Roadway Improvements in Rosedale Area Streets project.