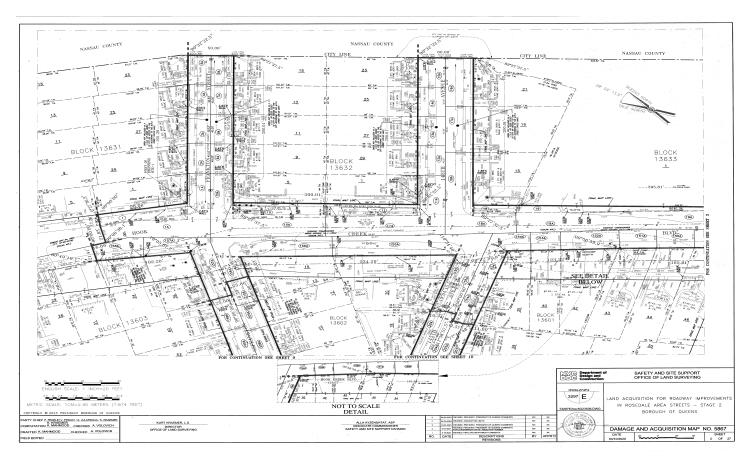

#### QUEENS COUNTY NOTICE OF PETITION INDEX NUMBER 709749/2024 CONDEMNATION PROCEEDING

In the Matter of the Application of the CITY OF NEW YORK, Relative to Acquiring Title in Fee Simple Absolute to Certain real property in Queens where not heretofore acquired for the same purpose, for

#### ROADWAY IMPROVEMENTS IN ROSEDALE AREA STREETS -STAGE 2

in the Borough of Queens, City and State of New York.

PLEASE TAKE NOTICE that the City of New York ("City") intends to make an application to the Supreme Court of the State of New York, Queens County, IA Part 38, for certain relief

The City of New York, in this proceeding, intends to acquire title in fee simple absolute to certain real property where not heretofore acquired for the same purpose, for the full reconstruction of roadways, sidewalks and curbs, pedestrian ramps, storm sewers, sanitary sewers, and water mains in the Rosedale neighborhood in the Borough of Queens, City and State of New York. This application is for the acquisition of properties within the second stage of the Roadway Improvements in Rosedale Area Streets project.

Above described parcel consists of beds of Hook Creek Boulevard, Frankton Street, 145th Avenue, 148th Avenue, Hungry Harbor Road and 148th Drive as laid out on "City Map" of the City of New York, Borough of Queens and comprises an area of 298,086 Sq. Ft. or 6.84311 acres.