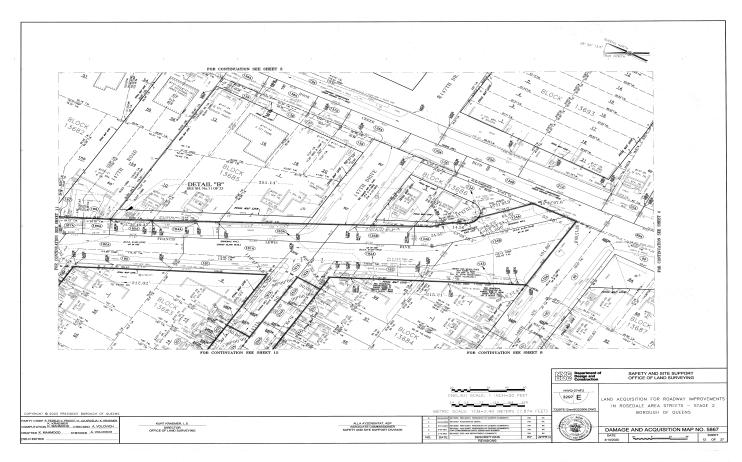

#### QUEENS COUNTY NOTICE OF PETITION INDEX NUMBER 709749/2024 CONDEMNATION PROCEEDING

In the Matter of the Application of the CITY OF NEW YORK, Relative to Acquiring Title in Fee Simple Absolute to Certain real property in Queens where not heretofore acquired for the same purpose, for

#### ROADWAY IMPROVEMENTS IN ROSEDALE AREA STREETS -STAGE 2

in the Borough of Queens, City and State of New York.

PLEASE TAKE NOTICE that the City of New York ("City") intends to make an application to the Supreme Court of the State of New York, Queens County, IA Part 38, for certain relief

The City of New York, in this proceeding, intends to acquire title in fee simple absolute to certain real property where not heretofore acquired for the same purpose, for the full reconstruction of roadways, sidewalks and curbs, pedestrian ramps, storm sewers, sanitary sewers, and water mains in the Rosedale neighborhood in the Borough of Queens, City and State of New York. This application is for the acquisition of properties within the second stage of the Roadway Improvements in Rosedale Area Streets project.

The description of the real property to be acquired is as follows:

ALL that certain plot, piece or parcel of land, with buildings and improvements thereon erected, situate, lying and being in the Borough and County of Queens, City and State of New York, as bounded and described ås follows:

**BEGINNING** at a point formed by the intersection of the northeasterly line of Hook Creek Boulevard (100 feet wide) with the northwesterly line of Frankton Street, (50 feet wide);

RUNNING THENCE northeasterly, along the northwesterly line of Frankton Street, a distance of 201.39 feet to a point on the Nassau