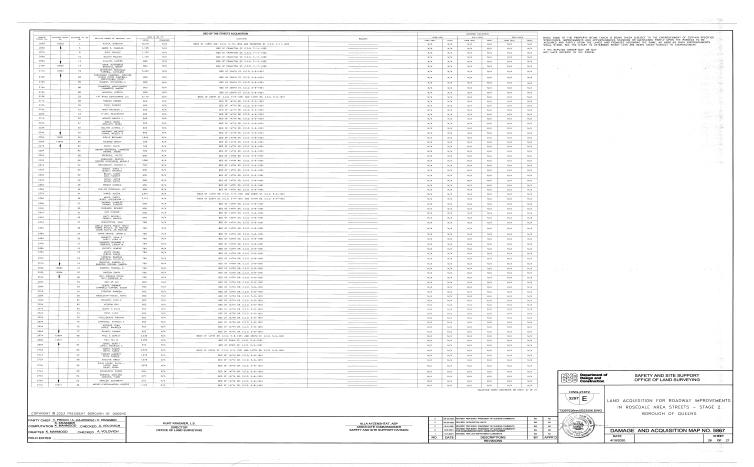

#### QUEENS COUNTY NOTICE OF PETITION INDEX NUMBER 709749/2024 CONDEMNATION PROCEEDING

In the Matter of the Application of the CITY OF NEW YORK, Relative to Acquiring Title in Fee Simple Absolute to Certain real property in Queens where not heretofore acquired for the same purpose, for

#### ROADWAY IMPROVEMENTS IN ROSEDALE AREA STREETS -STAGE 2

in the Borough of Queens, City and State of New York.

PLEASE TAKE NOTICE that the City of New York ("City") intends to make an application to the Supreme Court of the State of New York, Queens County, IA Part 38, for certain relief

The City of New York, in this proceeding, intends to acquire title in fee simple absolute to certain real property where not heretofore acquired for the same purpose, for the full reconstruction of roadways, sidewalks and curbs, pedestrian ramps, storm sewers, sanitary sewers, and water mains in the Rosedale neighborhood in the Borough of Queens, City and State of New York. This application is for the acquisition of properties within the second stage of the Roadway Improvements in Rosedale Area Streets project.