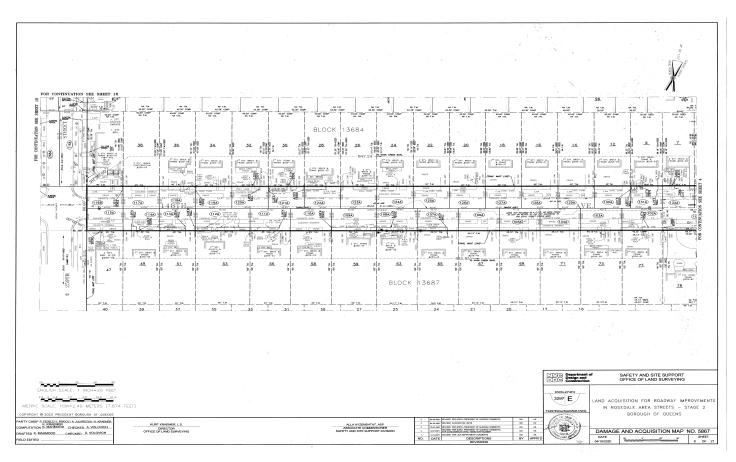

#### QUEENS COUNTY NOTICE OF PETITION INDEX NUMBER 709749/2024 CONDEMNATION PROCEEDING

In the Matter of the Application of the CITY OF NEW YORK, Relative to Acquiring Title in Fee Simple Absolute to Certain real property in Queens where not heretofore acquired for the same purpose, for

#### ROADWAY IMPROVEMENTS IN ROSEDALE AREA STREETS -STAGE 2

in the Borough of Queens, City and State of New York.

PLEASE TAKE NOTICE that the City of New York ("City") intends to make an application to the Supreme Court of the State of New York, Queens County, IA Part 38, for certain relief

The City of New York, in this proceeding, intends to acquire title in fee simple absolute to certain real property where not heretofore acquired for the same purpose, for the full reconstruction of roadways, sidewalks and curbs, pedestrian ramps, storm sewers, sanitary sewers, and water mains in the Rosedale neighborhood in the Borough of Queens, City and State of New York. This application is for the acquisition of properties within the second stage of the Roadway Improvements in Rosedale Area Streets project.

Above described parcel consists of beds of Hook Creek Boulevard, Frankton Street, 145th Avenue, 148th Avenue, Hungry Harbor Road and 148th Drive as laid out on "City Map" of the City of New York, Borough of Queens and comprises an area of 298,086 Sq. Ft. or 6.84311 acres.