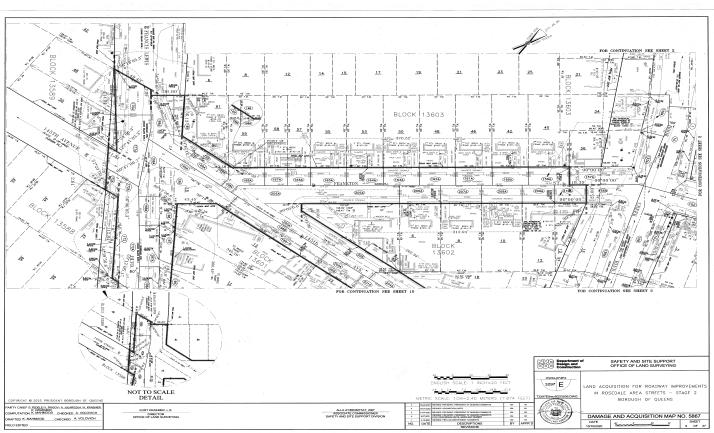

#### QUEENS COUNTY NOTICE OF PETITION INDEX NUMBER 709749/2024 CONDEMNATION PROCEEDING

In the Matter of the Application of the CITY OF NEW YORK, Relative to Acquiring Title in Fee Simple Absolute to Certain real property in Queens where not heretofore acquired for the same purpose, for

#### ROADWAY IMPROVEMENTS IN ROSEDALE AREA STREETS -STAGE 2

in the Borough of Queens, City and State of New York.

PLEASE TAKE NOTICE that the City of New York ("City") intends to make an application to the Supreme Court of the State of New York, Queens County, IA Part 38, for certain relief

The City of New York, in this proceeding, intends to acquire title in fee simple absolute to certain real property where not heretofore acquired for the same purpose, for the full reconstruction of roadways, sidewalks and curbs, pedestrian ramps, storm sewers, sanitary sewers, and water mains in the Rosedale neighborhood in the Borough of Queens, City and State of New York. This application is for the acquisition of properties within the second stage of the Roadway Improvements in Rosedale Area Streets project.

Above described parcel consists of beds of Hook Creek Boulevard, Frankton Street, 145th Avenue, 148th Avenue, Hungry Harbor Road and 148th Drive as laid out on "City Map" of the City of New York, Borough of Queens and comprises an area of 298,086 Sq. Ft. or 6.84311 acres.