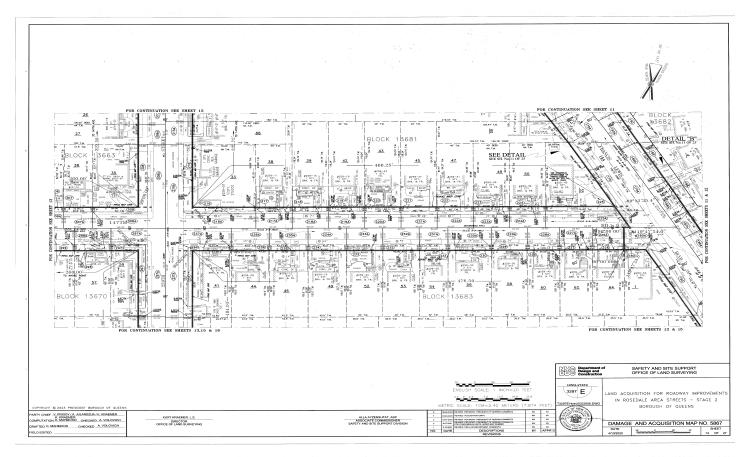

#### QUEENS COUNTY NOTICE OF PETITION INDEX NUMBER 709749/2024 CONDEMNATION PROCEEDING

In the Matter of the Application of the CITY OF NEW YORK, Relative to Acquiring Title in Fee Simple Absolute to Certain real property in Queens where not heretofore acquired for the same purpose, for

#### ROADWAY IMPROVEMENTS IN ROSEDALE AREA STREETS -STAGE 2

in the Borough of Queens, City and State of New York.

PLEASE TAKE NOTICE that the City of New York ("City") intends to make an application to the Supreme Court of the State of New York, Queens County, IA Part 38, for certain relief

The City of New York, in this proceeding, intends to acquire title in fee simple absolute to certain real property where not heretofore acquired for the same purpose, for the full reconstruction of roadways, sidewalks and curbs, pedestrian ramps, storm sewers, sanitary sewers, and water mains in the Rosedale neighborhood in the Borough of Queens, City and State of New York. This application is for the acquisition of properties within the second stage of the Roadway Improvements in Rosedale Area Streets project.

Above described parcel consists of beds of Hook Creek Boulevard, Frankton Street, 145th Avenue, 148th Avenue, Hungry Harbor Road and 148th Drive as laid out on "City Map" of the City of New York, Borough of Queens and comprises an area of 298,086 Sq. Ft. or 6.84311 acres.