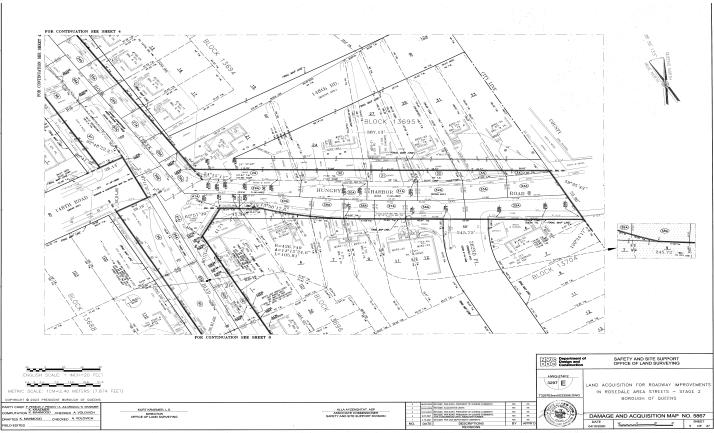

last mentioned course, and along the northeasterly line of Hook Creek Boulevard, a distance of 395.81 feet to a point;

THENCE southeasterly, deflecting to the right 12° 36' 27.9" from the last mentioned course, a distance of 200.83 feet to a point;

**THENCE** southeasterly, deflecting to the left 1° 15' 50" from the last mentioned course a distance of 416.32 feet to a point;

**THENCE** southeasterly, deflecting to the right  $00^{\circ}$  01' 23.1'' from the last mentioned course, a distance of 500.96 feet to a point; **THENCE** easterly, deflecting to the left 54° 15' 17" from the last

mentioned course and, a distance of 387.13 feet to a point on the Nassau County Line;

THENCE southerly, deflecting to the right 59° 35' 43" from the last mentioned course and along the Nassau County Line, a distance of 75.36 feet to a point on the southerly line of Hungry Harbor Road (80 feet wide)

THENCE westerly, deflecting to the right 120° 24' 17" from the last mentioned course and along the southerly line of Hungry Harbor Road, a distance of 245.72 feet to a point of tangency;

**THENCE** westerly, along an arc of circle with radius of 426.749 feet and a central angle of 14° 12' 24.6", deflecting to the right, a distance of 105.81 feet to a point;

**THENCE** southeasterly, deflecting to the left 13° 56' 17.6" from the tangent of the previous curve, a distance of 45.36 feet to a point on northeasterly prolongation of the southeasterly line of Hook Creek

**THENCE** southwesterly, deflecting to the left 62° 57' 30" from the last mentioned course and along the southeasterly line of Hook Creek Boulevard and its northeasterly prolongation, a distance of 41.71 feet to an angle point;

**THENCE** southwesterly, deflecting to the left 57° 15' 00" from the last mentioned course and along the northeasterly line of Hook Creek Boulevard, a distance of 385.92 feet to a point; **THENCE** southwesterly, deflecting to the right 90° 18' 30" from the last mentioned course, a distance of 56.50 feet to a point;