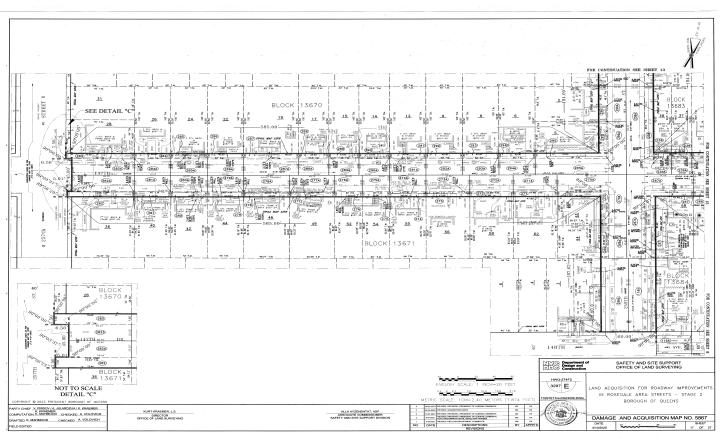

#### QUEENS COUNTY NOTICE OF PETITION INDEX NUMBER 709749/2024 CONDEMNATION PROCEEDING

In the Matter of the Application of the CITY OF NEW YORK, Relative to Acquiring Title in Fee Simple Absolute to Certain real property in Queens where not heretofore acquired for the same purpose, for

#### ROADWAY IMPROVEMENTS IN ROSEDALE AREA STREETS -STAGE 2

in the Borough of Queens, City and State of New York.

PLEASE TAKE NOTICE that the City of New York ("City") intends to make an application to the Supreme Court of the State of New York, Queens County, IA Part 38, for certain relief

The City of New York, in this proceeding, intends to acquire title in fee simple absolute to certain real property where not heretofore acquired for the same purpose, for the full reconstruction of roadways, sidewalks and curbs, pedestrian ramps, storm sewers, sanitary sewers, and water mains in the Rosedale neighborhood in the Borough of Queens, City and State of New York. This application is for the acquisition of properties within the second stage of the Roadway Improvements in Rosedale Area Streets project.

Above described parcel consists of beds of Hook Creek Boulevard, Frankton Street, 145th Avenue, 148th Avenue, Hungry Harbor Road and 148th Drive as laid out on "City Map" of the City of New York, Borough of Queens and comprises an area of 298,086 Sq. Ft. or 6.84311 acres.