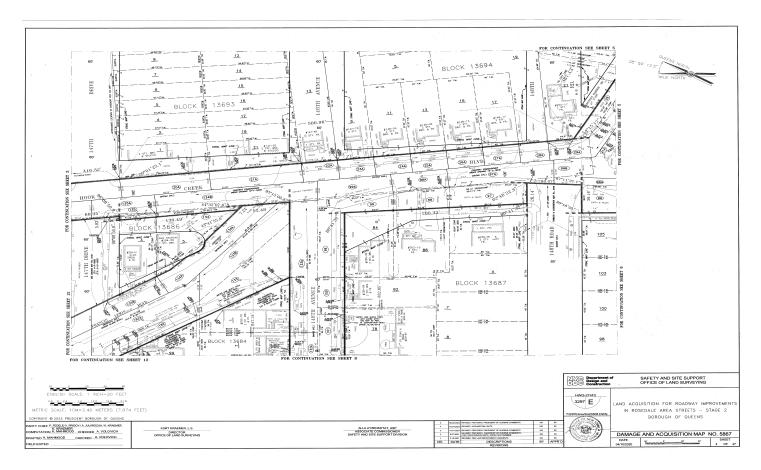

#### QUEENS COUNTY NOTICE OF PETITION INDEX NUMBER 709749/2024 CONDEMNATION PROCEEDING

In the Matter of the Application of the CITY OF NEW YORK, Relative to Acquiring Title in Fee Simple Absolute to Certain real property in Queens where not heretofore acquired for the same purpose, for

#### ROADWAY IMPROVEMENTS IN ROSEDALE AREA STREETS -STAGE 2

in the Borough of Queens, City and State of New York.

PLEASE TAKE NOTICE that the City of New York ("City") intends to make an application to the Supreme Court of the State of New York, Queens County, IA Part 38, for certain relief

The City of New York, in this proceeding, intends to acquire title in fee simple absolute to certain real property where not heretofore acquired for the same purpose, for the full reconstruction of roadways, sidewalks and curbs, pedestrian ramps, storm sewers, sanitary sewers, and water mains in the Rosedale neighborhood in the Borough of Queens, City and State of New York. This application is for the acquisition of properties within the second stage of the Roadway Improvements in Rosedale Area Streets project.

The description of the real property to be acquired is as follows:

ALL that certain plot, piece or parcel of land, with buildings and improvements thereon erected, situate, lying and being in the Borough and County of Queens, City and State of New York, as bounded and described ås follows:

**BEGINNING** at a point formed by the intersection of the northeasterly line of Hook Creek Boulevard (100 feet wide) with the northwesterly line of Frankton Street, (50 feet wide);

RUNNING THENCE northeasterly, along the northwesterly line of Frankton Street, a distance of 201.39 feet to a point on the Nassau

County Line;

THENCE southeasterly, deflecting to the right 90° 32' 22.5" from the last mentioned course and along the Nassau County Line, a distance of 50.00 feet to a point on the southeasterly line of Frankton Street; **THENCE** southwesterly, along the southeasterly line of Frankton Street, deflecting to the right 89° 27' 37.5" from the last mentioned course, a distance of 200.01 feet to a corner formed by the intersection of the northeasterly line of Hook Creek Boulevard Street with the southeasterly line of Frankton Street;

**THENCE** southeasterly, deflecting to the left 89° 27' 37.5" from the last mentioned course and along the northeasterly line of Hook Creek Boulevard, a distance of 200.01 feet to a corner formed by the intersection of the northwesterly line of 145th Avenue (50 feet wide) with the northeasterly line Hook Creek Boulevard; **THENCE** northeasterly, deflecting to the left 90° 32' 22.5" from the

last mentioned course and along the northwesterly line of 145th Avenue, a distance of 200.01 feet to a point on the Nassau County Line; THENCE southeasterly, deflecting to the right 90° 32' 22.5" from the last mentioned course and along the Nassau County Line, a distance of 60.00 feet to a point on the southeasterly line of 145th Avenue; **THENCE** southwesterly, deflecting to the right 89° 27' 37.5" from the

last mentioned course and along 145th Avenue, a distance of 200.01 feet to a corner formed by the intersection of the northeasterly line of Hook Creek Boulevard with the southeasterly line of 145th Avenue; **THENCE** southeasterly, deflecting to the left 89° 27' 37.5" from the

Above described parcel consists of beds of Hook Creek Boulevard, Frankton Street, 145th Avenue, 148th Avenue, Hungry Harbor Road and 148th Drive as laid out on "City Map" of the City of New York, Borough of Queens and comprises an area of 298,086 Sq. Ft. or 6.84311 acres.