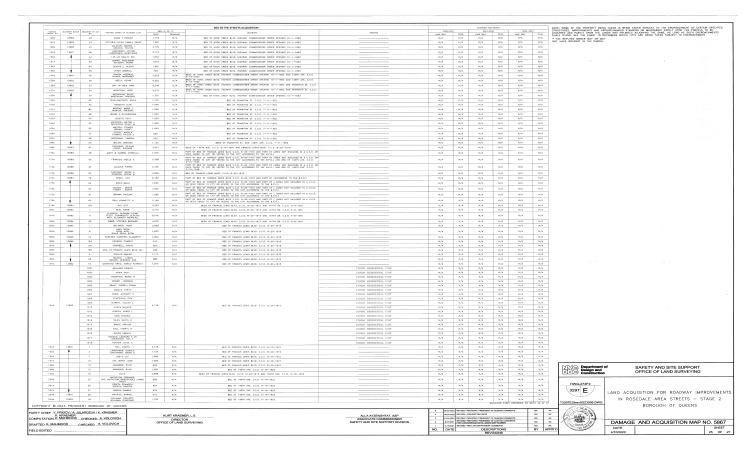

#### QUEENS COUNTY NOTICE OF PETITION INDEX NUMBER 709749/2024 CONDEMNATION PROCEEDING

In the Matter of the Application of the CITY OF NEW YORK, Relative to Acquiring Title in Fee Simple Absolute to Certain real property in Queens where not heretofore acquired for the same purpose, for

#### ROADWAY IMPROVEMENTS IN ROSEDALE AREA STREETS -STAGE 2

in the Borough of Queens, City and State of New York.

PLEASE TAKE NOTICE that the City of New York ("City") intends to make an application to the Supreme Court of the State of New York, Queens County, IA Part 38, for certain relief

The City of New York, in this proceeding, intends to acquire title in fee simple absolute to certain real property where not heretofore acquired for the same purpose, for the full reconstruction of roadways, sidewalks and curbs, pedestrian ramps, storm sewers, sanitary sewers, and water mains in the Rosedale neighborhood in the Borough of Queens, City and State of New York. This application is for the acquisition of properties within the second stage of the Roadway Improvements in Rosedale Area Streets project.