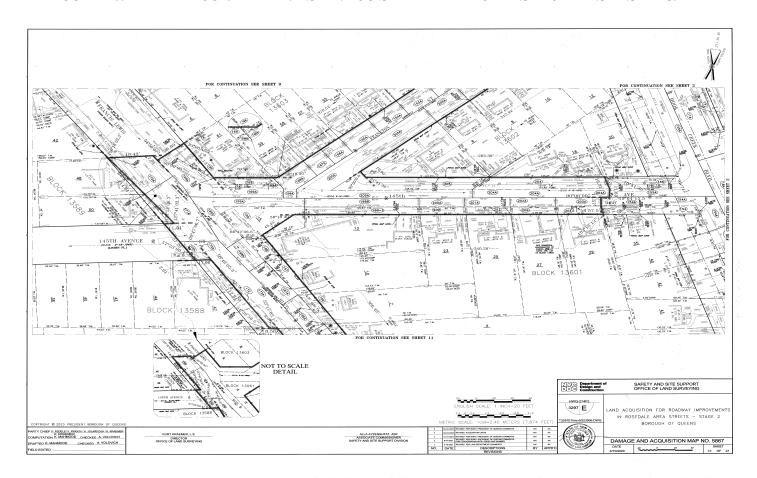

#### QUEENS COUNTY NOTICE OF PETITION INDEX NUMBER 709749/2024 CONDEMNATION PROCEEDING

In the Matter of the Application of the CITY OF NEW YORK, Relative to Acquiring Title in Fee Simple Absolute to Certain real property in Queens where not heretofore acquired for the same purpose, for

#### ROADWAY IMPROVEMENTS IN ROSEDALE AREA STREETS -STAGE 2

in the Borough of Queens, City and State of New York.

PLEASE TAKE NOTICE that the City of New York ("City") intends to make an application to the Supreme Court of the State of New York, Queens County, IA Part 38, for certain relief

The City of New York, in this proceeding, intends to acquire title in fee simple absolute to certain real property where not heretofore acquired for the same purpose, for the full reconstruction of roadways, sidewalks and curbs, pedestrian ramps, storm sewers, sanitary sewers, and water mains in the Rosedale neighborhood in the Borough of Queens, City and State of New York. This application is for the acquisition of properties within the second stage of the Roadway Improvements in Rosedale Area Streets project.

Above described parcel consists of beds of Hook Creek Boulevard, Frankton Street, 145th Avenue, 148th Avenue, Hungry Harbor Road and 148th Drive as laid out on "City Map" of the City of New York, Borough of Queens and comprises an area of 298,086 Sq. Ft. or 6.84311 acres.