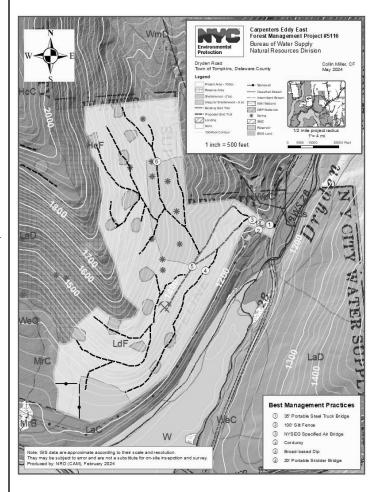

Sawtimber |               |               | Firewood cords | 89            | # Cull       |                |
| Total            | 187,077                                                                      | BD.FT*        | Trees          | 1,008         |               | # Trees        | 442           | Trees        | 565            |
|                  |                                                                              |               |                |               |               |                |               | Total #      |                |
| *FORM CL/        | ASS: 80 for a                                                                | sh, birch, ch | erry; 79 for   | maples, 78 fo | r all other s | pecies         |               | Trees        | 2,015          |



#### HOUSING PRESERVATION AND DEVELOPMENT

#### ■ PUBLIC HEARINGS

All Notices Regarding Housing Preservation and Development Dispositions of City-Owned Property, appear in the Public Hearing Section

ja16-d31

#### PROCUREMENT

#### "Compete To Win" More Contracts!

Thanks to a new City initiative - "Compete To Win" - the NYC Department of Small Business Services offers a new set of FREE services to help create more opportunities for minority and Women-Owned Businesses to compete, connect and grow their business with the City. With NYC Construction Loan, Technical Assistance, NYC Construction Mentorship, Bond Readiness, and NYC Teaming services, the City will be able to help even more small businesses than before.

• Win More Contracts, at nyc.gov/competetowin

"The City of New York is