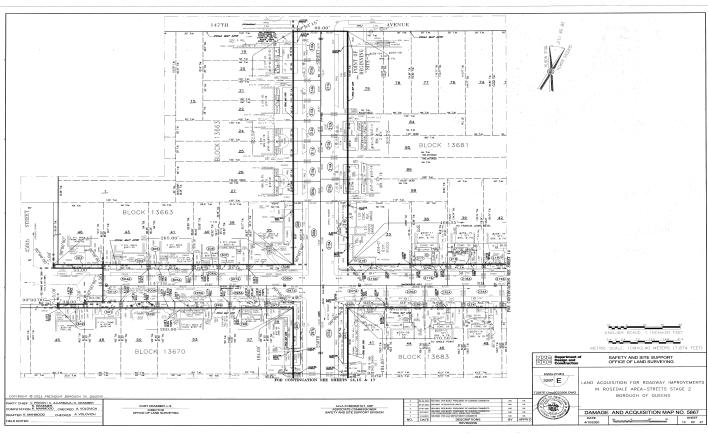

#### QUEENS COUNTY NOTICE OF PETITION INDEX NUMBER 709749/2024 CONDEMNATION PROCEEDING

In the Matter of the Application of the CITY OF NEW YORK, Relative to Acquiring Title in Fee Simple Absolute to Certain real property in Queens where not heretofore acquired for the same purpose, for

#### ROADWAY IMPROVEMENTS IN ROSEDALE AREA STREETS -STAGE 2

in the Borough of Queens, City and State of New York.

PLEASE TAKE NOTICE that the City of New York ("City") intends to make an application to the Supreme Court of the State of New York, Queens County, IA Part 38, for certain relief

The City of New York, in this proceeding, intends to acquire title in fee simple absolute to certain real property where not heretofore acquired for the same purpose, for the full reconstruction of roadways, sidewalks and curbs, pedestrian ramps, storm sewers, sanitary sewers, and water mains in the Rosedale neighborhood in the Borough of Queens, City and State of New York. This application is for the acquisition of properties within the second stage of the Roadway Improvements in Rosedale Area Streets project.

Above described parcel consists of beds of Hook Creek Boulevard, Frankton Street, 145th Avenue, 148th Avenue, Hungry Harbor Road and 148th Drive as laid out on "City Map" of the City of New York, Borough of Queens and comprises an area of 298,086 Sq. Ft. or 6.84311 acres.