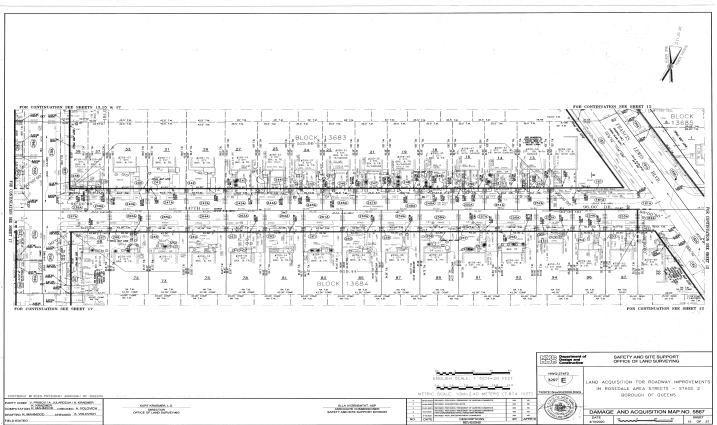

#### QUEENS COUNTY NOTICE OF PETITION INDEX NUMBER 709749/2024 CONDEMNATION PROCEEDING

In the Matter of the Application of the CITY OF NEW YORK, Relative to Acquiring Title in Fee Simple Absolute to Certain real property in Queens where not heretofore acquired for the same purpose, for

#### ROADWAY IMPROVEMENTS IN ROSEDALE AREA STREETS -STAGE 2

in the Borough of Queens, City and State of New York.

PLEASE TAKE NOTICE that the City of New York ("City") intends to make an application to the Supreme Court of the State of New York, Queens County, IA Part 38, for certain relief

The City of New York, in this proceeding, intends to acquire title in fee simple absolute to certain real property where not heretofore acquired for the same purpose, for the full reconstruction of roadways, sidewalks and curbs, pedestrian ramps, storm sewers, sanitary sewers, and water mains in the Rosedale neighborhood in the Borough of Queens, City and State of New York. This application is for the acquisition of properties within the second stage of the Roadway Improvements in Rosedale Area Streets project.

Above described parcel consists of beds of Hook Creek Boulevard, Frankton Street, 145th Avenue, 148th Avenue, Hungry Harbor Road and 148th Drive as laid out on "City Map" of the City of New York, Borough of Queens and comprises an area of 298,086 Sq. Ft. or 6.84311 acres.