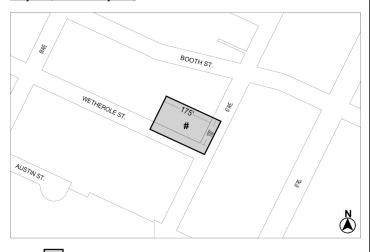

# BOROUGH OF QUEENS Nos. 7 & 8 WETHEROLE STREET AND 67<sup>TH</sup> AVENUE REZONING No. 7

CD 6 C 210375 ZMQ

**IN THE MATTER OF** an application submitted by Novel Medicine, P.C., pursuant to Sections 197-c and 201 of the New York City Charter for the amendment of the Zoning Map, Section No. 14a, changing from an R4B District, to an R6A District property, bounded by a line 100 feet northeasterly of Wetherole Street, 67<sup>th</sup> Avenue, Wetherole Street, and a line 175 feet northwesterly of 67<sup>th</sup> Avenue, as shown on a diagram (for illustrative purposes only) dated January 31, 2022, and subject to the conditions of CEQR Declaration E-649.

## No. 8

## CD 6 N 210376 ZRQ

**IN THE MATTER OF** an application submitted by Novel Medicine, P.C., pursuant to Section 201 of the New York City Charter, for an amendment of the Zoning Resolution of the City of New York, modifying APPENDIX F for the purpose of establishing a Mandatory Inclusionary Housing area.