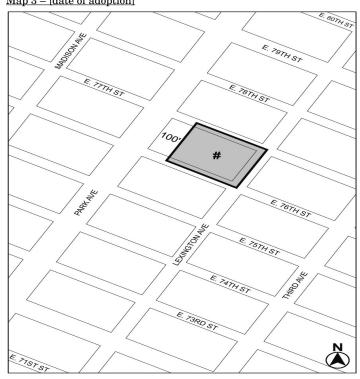

#### BOROUGH OF MANHATTAN Nos. 5 – 7 LENOX HILL HOSPITAL

**CD** 8 C 250151 ZMM IN THE MATTER OF an application submitted by Lenox Hill Hospital pursuant to Sections 197-c and 201 of the New York City Charter for an amendment of the Zoning Map, Section No. 8c:

of Park Avenue; and

- changing from an R8B District to a C1-8 District property bounded by East  $77^{\rm th}$  Street, a line 100 feet westerly of Lexington Avenue, East  $76^{\rm th}$  Street, and a line 100 feet easterly
- changing from a C1-8X District to a C1-9 District property bounded by East 77th Street, Lexington Avenue, East 76th Street, and a line 100 feet westerly of Lexington Avenue;

as shown on a diagram (for illustrative purposes only) dated February 3, 2025, and subject to the conditions of CEQR Declaration E-777.

APPENDIX F
Mandatory Inclusionary Housing Areas and former
Inclusionary Housing Designated Areas
MANHATTAN

Manhattan Community District 8

Map 3 – [date of adoption]

Mandatory Inclusionary Housing area

Area # — [date of adoption] MIH Option 1 and Option 2

Portion of Community District 8, Manhattan

No. 7

CD 8 C 250153 ZSM IN THE MATTER OF an application submitted by Lenox Hill Hospital pursuant to Sections 197-c and 201 of the New York City Charter for the grant of a special permit pursuant to Section 74-904\* of the Zoning Resolution to: