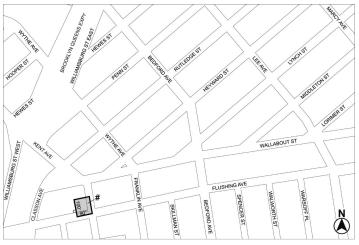

#### 347 FLUSHING AVENUE No. 1

O 1 C 240275 ZMK

IN THE MATTER OF an application submitted by Flushing Condo Holdings LLC pursuant to Sections 197-c and 201 of the New York City Charter for an amendment of the Zoning Map, Section No. 12d:

- changing from an M1-2 District to an R7-1 District property bounded by a line 100 feet northerly of Flushing Avenue, Kent Avenue, Flushing Avenue, and a line 90 feet westerly of Kent Avenue;
- 2. changing from an M1-2 District to an M1-5 District property bounded by a line 100 feet northerly of Flushing Avenue, a line 90 feet westerly of Kent Avenue, Flushing Avenue, and Classon Avenue; and
- 3. establishing within the proposed R7-1 District a C2-4 District bounded by a line 100 feet northerly of Flushing Avenue, Kent Avenue, Flushing Avenue, and a line 90 feet westerly of Kent Avenue:

as shown on a diagram (for illustrative purposes only) dated February 3, 2025, and subject to the conditions of CEQR Declaration E-819.