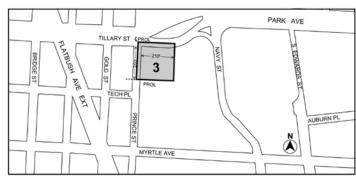

\* \* \*

Nos. 3 and 4 236 GOLD STREET REZONING No. 3

CD 2 C 250030 ZMK IN THE MATTER OF an application submitted by 236 Gold LLC pursuant to Sections 197-c and 201 of the New York City Charter for

an amendment of the Zoning Map, Section No. 12d, changing from an R6B District to a C6-2A District property bounded by a line 100 feet southerly of Concord Street, Gold Street, a line 225 feet southerly of Concord Street, and a line midway between Duffield Street and Gold Street, as shown on a diagram (for illustrative purposes only) dated February 3, 2025, and subject to the conditions of CEQR Declaration E-820.

#### No. 4

CD 2 N 250032 ZRK IN THE MATTER OF an application submitted by 236 Gold LLC, pursuant to Section 201 of the New York City Charter, for an amendment of the Zoning Resolution of the City of New York, modifying APPENDIX F for the purpose of establishing a Mandatory Inclusionary Housing area.

#### APPENDIX F

**Mandatory Inclusionary Housing Areas and former Inclusionary Housing Designated Areas** 

**BROOKLYN** 

**Brooklyn Community District 2** 

Map 7 – [date of adoption]

#### [EXISTING MAP]

Mandatory Inclusionary Housing Program area see Section 23-154(d)(3) Area 3 - 10/31/17 MIH Program Option 1

#### [PROPOSED MAP]

Area # - [date of adoption] MIH Option 1 and Option 2

Portion of Community District 2, Brooklyn