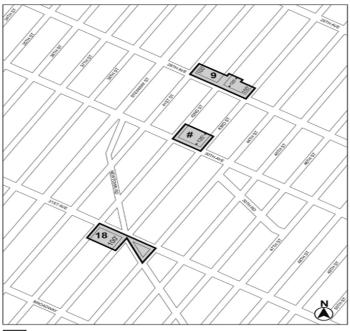

#### **QUEENS**

**Queens Community District 1** 

Map 9 - (2/25/21)

[EXISTING MAP]

Mandatory Inclusionary Housing Program Area see Section 23-154(d)(3)

Area 9 – 2/25/21 MIH Program Option 1

Map 11 - (10/5/23)

#### [EXISTING MAP]

Mandatory Inclusionary Housing Program Area see Section 23-154(d)(3)

Area 18 — 10/5/23 MIH Program Option 1 and Deep Affordability Option

Map 9 – [date of adoption]

#### [PROPOSED MAP]

Mandatory Inclusionary Housing area
Area **9** — 2/25/21 MIH Option 1
Area **18** — 10/5/23 MIH Option 1 and Option 3

Area # — [date of adoption] MIH Option 1 and Option 2

Portion of Community District 1, Queens