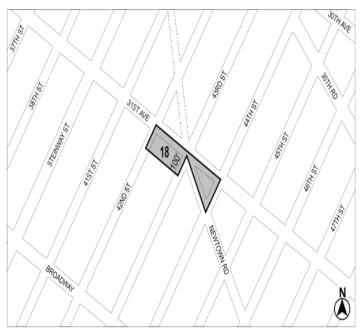

#### **QUEENS**

**Queens Community District 1** 

Map 9 - (2/25/21)

[EXISTING MAP]

Mandatory Inclusionary Housing Program Area see Section 23-154(d)(3)

Area 9 – 2/25/21 MIH Program Option 1

Map 11 - (10/5/23)

#### [EXISTING MAP]

Mandatory Inclusionary Housing Program Area see Section 23-154(d)(3)

Area 18 — 10/5/23 MIH Program Option 1 and Deep Affordability Option

Map 9 – [date of adoption]

#### [PROPOSED MAP]

Mandatory Inclusionary Housing area
Area **9** — 2/25/21 MIH Option 1
Area **18** — 10/5/23 MIH Option 1 and Option 3

Area # — [date of adoption] MIH Option 1 and Option 2

Portion of Community District 1, Queens