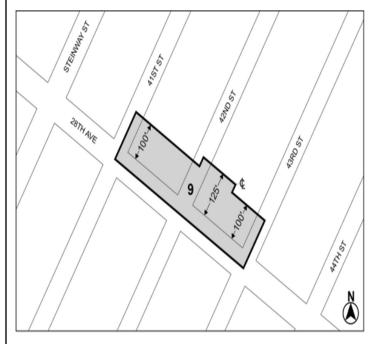

CD 1 C 240223 ZMQ IN THE MATTER OF an application submitted by CG Stone Realty, LLC pursuant to Sections 197-c and 201 of the New York City Charter for an amendment of the Zoning Map, Section No. 9a:

- 1. eliminating from within an existing R5 District a C1-2 District bounded by a line 150 feet northeasterly of  $30^{\rm th}$  Avenue,  $43^{\rm rd}$  Street,  $30^{\rm th}$  Avenue, and  $42^{\rm nd}$  Street;
- 2. changing from an R5 District to an R6A District property bounded by a line 125 feet northeasterly of  $30^{\rm th}$  Avenue,  $43^{\rm rd}$  Street,  $30^{\rm th}$  Avenue, and  $42^{\rm nd}$  Street; and
- establishing within the proposed R6A District a C2-4 District bounded by a line 125 feet northeasterly of 30<sup>th</sup> Avenue, 43<sup>rd</sup> Street, 30<sup>th</sup> Avenue, and 42<sup>nd</sup> Street:

as shown on a diagram (for illustrative purposes only) dated February 18, 2025, and subject to the conditions of CEQR Declaration E-804.

#### No. 9

CD 1 N 240224 ZRQ

IN THE MATTER OF an application submitted by CG Stone Realty, LLC, pursuant to Section 201 of the New York City Charter, for an amendment of the Zoning Resolution of the City of New York, modifying APPENDIX F for the purpose of establishing a Mandatory Inclusionary Housing area.