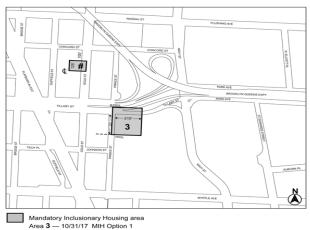

\* \* \*

Nos. 3 and 4 236 GOLD STREET REZONING No. 3

CD 2 C 250030 ZMK IN THE MATTER OF an application submitted by 236 Gold LLC pursuant to Sections 197-c and 201 of the New York City Charter for

an amendment of the Zoning Map, Section No. 12d, changing from an R6B District to a C6-2A District property bounded by a line 100 feet southerly of Concord Street, Gold Street, a line 225 feet southerly of Concord Street, and a line midway between Duffield Street and Gold Street, as shown on a diagram (for illustrative purposes only) dated February 3, 2025, and subject to the conditions of CEQR Declaration E-820.

#### No. 4

CD 2 N 250032 ZRK IN THE MATTER OF an application submitted by 236 Gold LLC, pursuant to Section 201 of the New York City Charter, for an amendment of the Zoning Resolution of the City of New York, modifying APPENDIX F for the purpose of establishing a Mandatory Inclusionary Housing area.

#### APPENDIX F

**Mandatory Inclusionary Housing Areas and former Inclusionary Housing Designated Areas** 

**BROOKLYN** 

**Brooklyn Community District 2** 

Map 7 – [date of adoption]

#### [EXISTING MAP]

Mandatory Inclusionary Housing Program area see Section 23-154(d)(3) Area 3 - 10/31/17 MIH Program Option 1

#### [PROPOSED MAP]

Area # - [date of adoption] MIH Option 1 and Option 2

Portion of Community District 2, Brooklyn