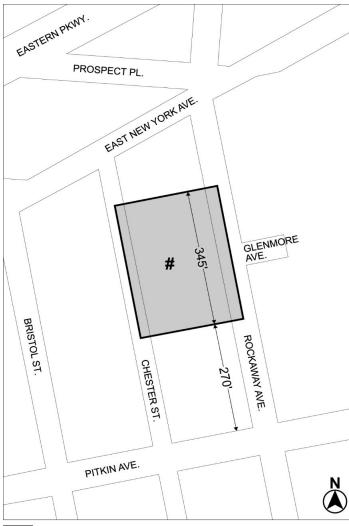

#### **CD 16** C 240030 ZMK

IN THE MATTER OF an application submitted by NYC Department of Housing Preservation and Development pursuant to Sections 197-c and 201 of the New York City Charter for an amendment of the Zoning Map, Section No. 17d:

- eliminating from within an existing R6 District a C2-3 District bounded by a line 615 feet northerly of Pitkin Avenue, Rockaway Avenue, the westerly centerline prolongation of Glenmore Avenue, and Chester Street:
- changing from an R6 District to an R7A District property bounded by a line 615 feet northerly of Pitkin Avenue, Rockaway Avenue, the westerly centerline prolongation of Glenmore Avenue, and Chester Street:
- changing from a C4-3 District to an R7A District property bounded by the westerly centerline prolongation of Glenmore Avenue, Rockaway Avenue, a line 270 feet northerly of Pitkin Avenue, and Chester Street; and
- establishing within the proposed R7A District a C2-4 District bounded by a line 615 feet northerly of Pitkin Avenue, Rockaway Avenue, a line 270 feet northerly of Pitkin Avenue, and a line midway between Rockaway Avenue and Chester Street;

as shown on a diagram (for illustrative purposes only) dated August 21st, 2023.