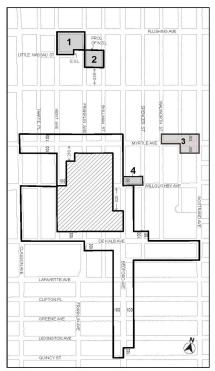

# BOROUGH OF BROOKLYN Nos. 1 & 2 270 NOSTRAND AVENUE REZONING

No. 1

CD 3 C 210151 ZMK

IN THE MATTER OF an application submitted by BRP East Brooklyn Development LLC pursuant to Sections 197-c and 201 of the New York City Charter for an amendment of the Zoning Map, Section No. 17a:

- changing from an R7A District to an R8A District property bounded by Dekalb Avenue, Nostrand Avenue, Kosciuszko Street, and a line 240 feet westerly of Nostrand Avenue; and
- establishing within the proposed R8A District a C2-4 District bounded by Dekalb Avenue, Nostrand Avenue, Kosciuszko Street, a line 100 feet westerly of Nostrand Avenue, a line midway between Dekalb Avenue and Kosciusko Street, and a line 240 feet westerly of Nostrand Avenue;

as shown on a diagram (for illustrative purposes only) dated April 5, 2021, and subject to the conditions of CEQR Declaration E-606.

No. 2

CD 3 N 210152 ZRK

IN THE MATTER OF an application submitted by BRP East Brooklyn Development LLC, pursuant to Section 201 of the New York City Charter, for an amendment of the Zoning Resolution of the City of New York, modifying APPENDIX F for the purpose of establishing a Mandatory Inclusionary Housing area.

#### [EXISTING MAP]

Inclusionary Housing designated area

Mandatory Inclusionary Housing Program Area see Section 23-154(d) (3) Area 1 - 5/10/17 MIH Program Option 1, Option 2 and Workforce Option

Area 2 – 5/10/17 MIH Program Option 1 and Option 2 Area 3 –11/30/17 MIH Program Option 1

Area 4 - 2/13/19 MIH Program Option 1 and Option 2

Excluded Area