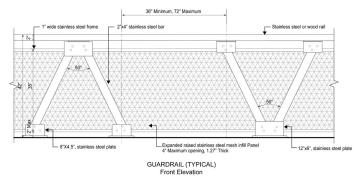

Special Design Standards

The design requirements of Section 62-60 (DESIGN REQUIREMENTS FOR WATERFRONT PUBLIC ACCESS AREAS) are modified by the provisions of this Section, inclusive.

#### 139-541

#### Special design standards for guardrails

In addition to the provisions of paragraph (a) of Section 62-651 (Guardrails, gates and other protective barriers), guardrails shall comply with the illustrations provided in either paragraph (a) or (b) of this Section, or shall be of a comparable design which is the minimum modification needed. Where modification is sought, it shall be deemed suitable by the Chair of the City Planning Commission in consultation with the NYC Department of Parks and Recreation (DPR).

#### (a) Option 1: vertical bar guardrail







#### (b) Option 2: mesh guardrail







All guardrail components and hardware shall be in unpainted stainless steel and shall conform to any additional standards set forth by DPR.

#### 139-542

#### Special design standards for seating

The design requirements of paragraph (b) of Section 62-62 (Design Requirements for Shore Public Walkways and Supplemental Public Access Areas) and the design reference standards of 62-652 (Seating) shall be modified as follows:

#### (a) Design feature seating

Planter ledges, seating walls, and seating steps may be provided, and shall be limited to 50 percent of the required seating. Walls and planter ledges shall be flat and smooth with at least one inchardius rounded edges.

#### (b) Seating depth

For all #waterfront public access areas#, the minimum seat depth requirement of paragraph