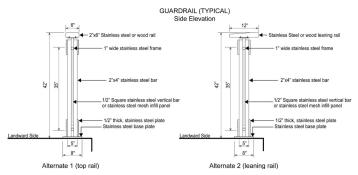

ion occurs first.

#### 139-54

#### Special Design Standards

The design requirements of Section 62-60 (DESIGN REQUIREMENTS FOR WATERFRONT PUBLIC ACCESS AREAS) are modified by the provisions of this Section, inclusive.

#### 139-541

#### Special design standards for guardrails

In addition to the provisions of paragraph (a) of Section 62-651 (Guardrails, gates and other protective barriers), guardrails shall comply with the illustrations provided in either paragraph (a) or (b) of this Section, or shall be of a comparable design which is the minimum modification needed. Where modification is sought, it shall be deemed suitable by the Chair of the City Planning Commission in consultation with the NYC Department of Parks and Recreation (DPR).

#### (a) Option 1: vertical bar guardrail







#### (b) Option 2: mesh guardrail







All guardrail components and hardware shall be in unpainted stainless steel and shall conform to any additional standards set forth by DPR.

#### 139-542

#### Special design standards for seating

The design requirements of paragraph (b) of Section 62-62 (Design Requirements for Shore Public Walkways and Supplemental Public Access Areas) and the design reference standards of 62-652 (Seating) shall be modified as follows:

#### (a) Design feature seating

Planter ledges, seating walls, and seating steps may be provided, and shall be limited to 50 percent of the required seating. Walls and planter ledges shall be flat and smooth with at least one inchardius rounded edges.

#### (b) Seating depth

For all #waterfront public access areas#, the minimu