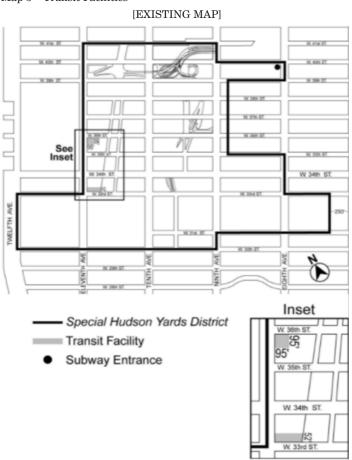

#### [EXISTING MAP]

Inclusionary Housing designated area

Mandatory Inclusionary Housing Program Area see Section 23-154(d) (3) Area 1 - 5/10/17 MIH Program Option 1, Option 2 and Workforce Option

Area 2 – 5/10/17 MIH Program Option 1 and Option 2 Area 3 –11/30/17 MIH Program Option 1

Area 4 - 2/13/19 MIH Program Option 1 and Option 2

Excluded Area