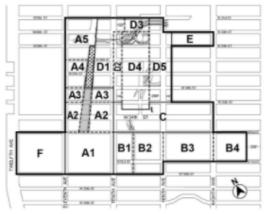

#### 139-03 District Plan and Maps

The regulations of this Chapter are designed to implement the #Special Gowanus Mixed Use District# Plan. The district plan includes the following maps in the Appendices to this Chapter:

#### Appendix A – Special Gowanus Mixed Use District

<u>Map 1</u> Subdistricts <u>Map 2</u>

<u>Subareas</u> <u>Ground Floor Use Requirements</u> Мар 3 Sidewalk Widening Lines <u>Map 4</u>

Appendix B – Special Gowanus Canal Waterfront Access Plan

Parcel Designation
Public Access Elements
Designated Visual Corridors <u>Map 1</u> Map 2

The maps are hereby incorporated and made part of this Resolution for the purpose of specifying locations where the special regulations and requirements set forth in the text of this Chapter apply.

#### 139-04 **Subdistricts**

In order to carry out the purposes and provisions of this Chapter, five subdistricts are established within the #Special Gowanus Mixed Use District#. In addition, subareas are established within Subdistricts B

<u>Subdistrict A – Fourth Avenue Subdistrict</u>

Subdistrict B - Upland Blocks Subdistrict

Subarea B1 Subarea B2

Subdistrict C - North Canal Corridor Subdistrict

Subdistrict D - South Canal Corridor Subdistrict

Subarea D1 Subarea D2

Subarea D3 Subarea D4

<u>Subarea D5</u>

Subarea D6

<u>Subdistrict E – First Street Subdistrict</u>

The boundaries of the subdistricts are shown on Map 1 and the boundaries of the subareas are shown on Map 2 in Appendix A of this Chapter.