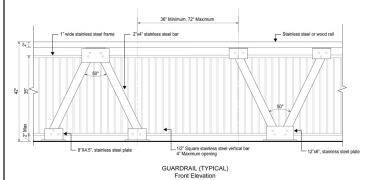

section occurs first.

#### 139-54

#### Special Design Standards

The design requirements of Section 62-60 (DESIGN REQUIREMENTS FOR WATERFRONT PUBLIC ACCESS AREAS) are modified by the provisions of this Section, inclusive.

#### 139-541

#### Special design standards for guardrails

In addition to the provisions of paragraph (a) of Section 62-651 (Guardrails, gates and other protective barriers), guardrails shall comply with the illustrations provided in either paragraph (a) or (b) of this Section, or shall be of a comparable design which is the minimum modification needed. Where modification is sought, it shall be deemed suitable by the Chair of the City Planning Commission in consultation with the NYC Department of Parks and Recreation (DPR).

#### (a) Option 1: vertical bar guardrail







#### (b) Option 2: mesh guardrail







All guardrail components and hardware shall be in unpainted stainless steel and shall conform to any additional standards set forth by DPR.

#### 139-542

#### Special design standards for seating

The design requirements of paragraph (b) of Section 62-62 (Design Requirements for Shore Public Walkways and Supplemental Public Access Areas) and the design reference standards of 62-652 (Seating) shall be modified as follows:

#### (a) Design feature seating

Planter ledges, seating walls, and seating steps may be provided, and shall be limited to 50 percent of the required seating. Walls and planter ledges shall be flat and smooth with at least one inchardius rounded edges.

#### (b) Seating depth

For all #waterfront public access areas#, the mi