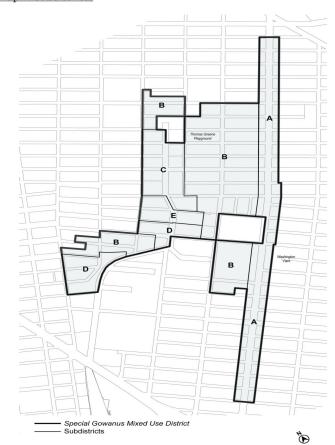

#### 139-04 **Subdistricts**

In order to carry out the purposes and provisions of this Chapter, five subdistricts are established within the #Special Gowanus Mixed Use District#. In addition, subareas are established within Subdistricts B

<u>Subdistrict A – Fourth Avenue Subdistrict</u>

Subdistrict B - Upland Blocks Subdistrict

Subarea B1 Subarea B2

Subdistrict C - North Canal Corridor Subdistrict

Subdistrict D - South Canal Corridor Subdistrict

Subarea D1 Subarea D2

Subarea D3 Subarea D4

<u>Subarea D5</u>

Subarea D6

<u>Subdistrict E – First Street Subdistrict</u>

The boundaries of the subdistricts are shown on Map 1 and the boundaries of the subareas are shown on Map 2 in Appendix A of this Chapter.