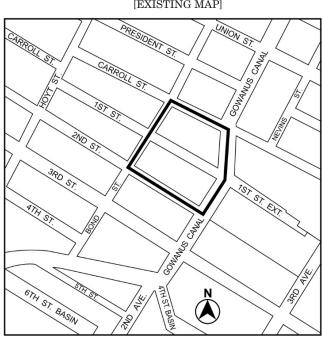

#### APPENDIX F

Inclusionary Housing Designated Areas and Mandatory Inclusionary Housing Areas

**BROOKLYN** 

\* \* \*

**Brooklyn Community District 3** 

\* \* \*

Map 3 – [date of adoption]

#### [EXISTING MAP]

Inclusionary Housing designated area

Mandatory Inclusionary Housing Program Area see Section 23-154(d) (3) Area 1 - 5/10/17 MIH Program Option 1, Option 2 and Workforce Option

Area 2 – 5/10/17 MIH Program Option 1 and Option 2 Area 3 –11/30/17 MIH Program Option 1

Area 4 - 2/13/19 MIH Program Option 1 and Option 2

Excluded Area

#### Portion of Community District 3, Brooklyn