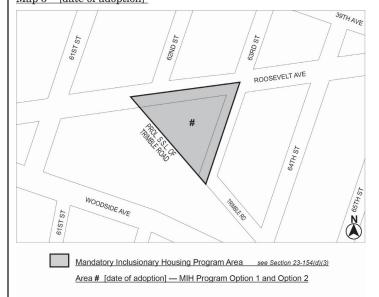

#### APPENDIX F

Inclusionary Housing Designated Areas and Mandatory Inclusionary Housing Areas

**QUEENS** 

**QUEENS COMMUNITY DISTRICT 14** 

Map 3 [date of adoption]

Mandatory Inclusionary Housing Area see Section 23-154(d)(3)

Area # — [date of adoption] — MIH Program Option 1 and Option 2

Portion of Community District 14, Queens