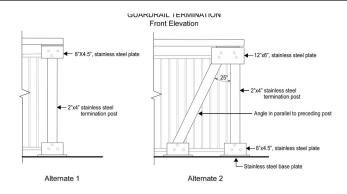

ction occurs first.

#### 139-54

#### Special Design Standards

The design requirements of Section 62-60 (DESIGN REQUIREMENTS FOR WATERFRONT PUBLIC ACCESS AREAS) are modified by the provisions of this Section, inclusive.

#### 139-541

#### Special design standards for guardrails

In addition to the provisions of paragraph (a) of Section 62-651 (Guardrails, gates and other protective barriers), guardrails shall comply with the illustrations provided in either paragraph (a) or (b) of this Section, or shall be of a comparable design which is the minimum modification needed. Where modification is sought, it shall be deemed suitable by the Chair of the City Planning Commission in consultation with the NYC Department of Parks and Recreation (DPR).

#### (a) Option 1: vertical bar guardrail







#### (b) Option 2: mesh guardrail







All guardrail components and hardware shall be in unpainted stainless steel and shall conform to any additional standards set forth by DPR.

#### 139-542

#### Special design standards for seating

The design requirements of paragraph (b) of Section 62-62 (Design Requirements for Shore Public Walkways and Supplemental Public Access Areas) and the design reference standards of 62-652 (Seating) shall be modified as follows:

#### (a) Design feature seating

Planter ledges, seating walls, and seating steps may be provided, and shall be limited to 50 percent of the required seating. Walls and planter ledges shall be flat and smooth with at least one inchardius rounded edges.

#### (b) Seating depth

For all #waterfront public access areas#, the mini