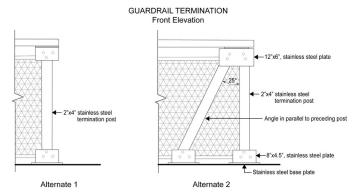

ecial Design Standards

The design requirements of Section 62-60 (DESIGN REQUIREMENTS FOR WATERFRONT PUBLIC ACCESS AREAS) are modified by the provisions of this Section, inclusive.

#### 139-541

#### Special design standards for guardrails

In addition to the provisions of paragraph (a) of Section 62-651 (Guardrails, gates and other protective barriers), guardrails shall comply with the illustrations provided in either paragraph (a) or (b) of this Section, or shall be of a comparable design which is the minimum modification needed. Where modification is sought, it shall be deemed suitable by the Chair of the City Planning Commission in consultation with the NYC Department of Parks and Recreation (DPR).

#### (a) Option 1: vertical bar guardrail







#### (b) Option 2: mesh guardrail







All guardrail components and hardware shall be in unpainted stainless steel and shall conform to any additional standards set forth by DPR.

#### 139-542

#### Special design standards for seating

The design requirements of paragraph (b) of Section 62-62 (Design Requirements for Shore Public Walkways and Supplemental Public Access Areas) and the design reference standards of 62-652 (Seating) shall be modified as follows:

#### (a) Design feature seating

Planter ledges, seating walls, and seating steps may be provided, and shall be limited to 50 percent of the required seating. Walls and planter ledges shall be flat and smooth with at least one inchardius rounded edges.

#### (b) Seating depth

For all #waterfront public access areas#, the minimum seat depth requirement of paragraph (