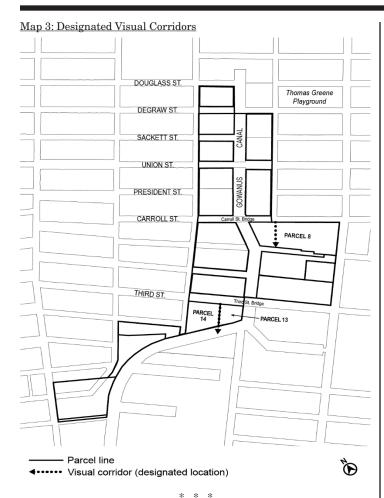

Parcel Designation
Public Access Elements
Designated Visual Corridors <u>Map 1</u> Map 2

The maps are hereby incorporated and made part of this Resolution for the purpose of specifying locations where the special regulations and requirements set forth in the text of this Chapter apply.

For the purposes of applying the provisions of Section 64-322, #primary street frontages# shall be the locations designated on Map 3 in the Appendix to this Chapter.