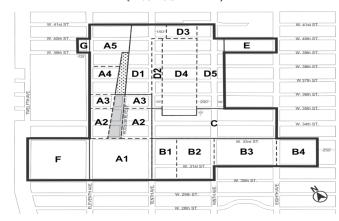

#### 139-04 **Subdistricts**

In order to carry out the purposes and provisions of this Chapter, five subdistricts are established within the #Special Gowanus Mixed Use District#. In addition, subareas are established within Subdistricts B

<u>Subdistrict A – Fourth Avenue Subdistrict</u>

Subdistrict B - Upland Blocks Subdistrict

Subarea B1 Subarea B2

Subdistrict C - North Canal Corridor Subdistrict

Subdistrict D - South Canal Corridor Subdistrict

Subarea D1 Subarea D2

Subarea D3 Subarea D4

<u>Subarea D5</u>

Subarea D6

<u>Subdistrict E – First Street Subdistrict</u>

The boundaries of the subdistricts are shown on Map 1 and the boundaries of the subareas are shown on Map 2 in Appendix A of this Chapter.