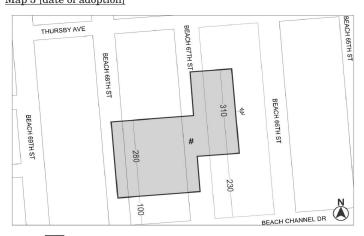

## BEACH 67TH STREET REZONING QUEENS CB – 14 C 200230 ZMQ

Application submitted by Brisa Builders Development LLC and God's Battalion of Prayer Properties Inc., pursuant to Sections 197-c and 201 of the New York City Charter for the amendment of the Zoning Map, Section No. 30c, by changing from an R4A District to an R6 District property bounded by a line 540 feet northerly of Beach Channel Drive, a line midway between Beach 66th Street and Beach 67th Street, a line 230 feet northerly of Beach Channel Drive, Beach 67th Street, a line 100 feet northerly of Beach Channel Drive, Beach 68th Street, a line 380 feet northerly of Beach Channel Drive, and Beach 67th Street, as shown on a diagram (for illustrative purposes only) dated March 1, 2021, and subject to the conditions of CEQR Declaration E-605.

## BEACH 67 TH STREET REZONING QUEENS CB – 14 N 200231 ZRQ

Application submitted by Brisa Builders Development LLC and God's Battalion of Prayer Properties, Inc., pursuant to Section 201 of the New York City Charter, for an amendment of the Zoning Resolution of the City of New York, modifying APPENDIX F for the purpose of establishing a Mandatory Inclusionary Housing area.