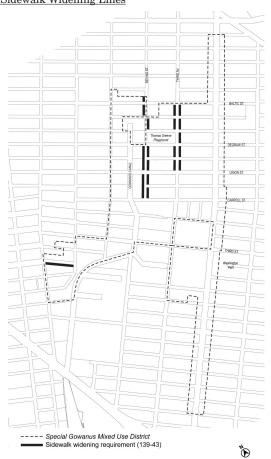

#### Appendix A – Special Gowanus Mixed Use District

<u>Map 1</u> Subdistricts <u>Map 2</u>

<u>Subareas</u> <u>Ground Floor Use Requirements</u> Мар 3 Sidewalk Widening Lines <u>Map 4</u>

Appendix B – Special Gowanus Canal Waterfront Access Plan