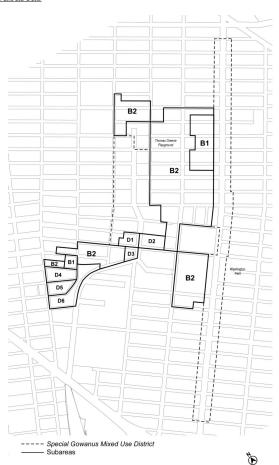

#### 139-04 **Subdistricts**

In order to carry out the purposes and provisions of this Chapter, five subdistricts are established within the #Special Gowanus Mixed Use District#. In addition, subareas are established within Subdistricts B

<u>Subdistrict A – Fourth Avenue Subdistrict</u>

Subdistrict B - Upland Blocks Subdistrict

Subarea B1 Subarea B2

Subdistrict C - North Canal Corridor Subdistrict

Subdistrict D - South Canal Corridor Subdistrict

Subarea D1 Subarea D2

Subarea D3 Subarea D4

<u>Subarea D5</u>

Subarea D6

<u>Subdistrict E – First Street Subdistrict</u>

The boundaries of the subdistricts are shown on Map 1 and the boundaries of the subareas are shown on Map 2 in Appendix A of this Chapter.