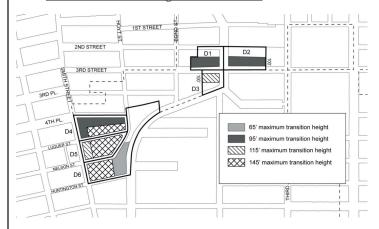

#### Appendix A – Special Gowanus Mixed Use District

<u>Map 1</u> Subdistricts <u>Map 2</u>

<u>Subareas</u> <u>Ground Floor Use Requirements</u> Мар 3 Sidewalk Widening Lines <u>Map 4</u>

Appendix B – Special Gowanus Canal Waterfront Access Plan

Subarea D1 Subarea D2

Subarea D3 Subarea D4

<u>Subarea D5</u>

Subarea D6

<u>Subdistrict E – First Street Subdistrict</u>

The boundaries of the subdistricts are shown on Map 1 and the boundaries of the subareas are shown on Map 2 in Appendix A of this Chapter.