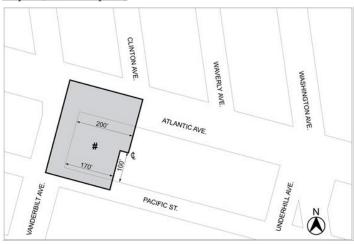

## 840 ATLANTIC AVENUE REZONING BROOKLYN CB – 8 C 210249 ZMK

Application submitted by Vanderbilt Atlantic Holdings LLC, pursuant to Sections 197-c and 201 of the New York City Charter for an amendment of the Zoning Map, Section No. 16c:

- changing from an R6B District to a C6-3X District property
  bounded by a line midway between Atlantic Avenue and Pacific
  Street, a line 125 feet easterly of Vanderbilt Avenue, Pacific Street,
  and a line 100 feet easterly of Vanderbilt Avenue; and
- 2. changing from an M1-1 District to a C6-3X District property bounded by the northerly boundary line of the Long Island Railroad Right-Of-Way (Atlantic Division), a line 200 feet easterly of Vanderbilt Avenue and its northerly prolongation, a line midway between Atlantic Avenue and Pacific Street, a line 100 feet easterly of Vanderbilt Avenue, Pacific Street, and Vanderbilt Avenue and its northerly centerline prolongation;

as shown on a diagram (for illustrative purposes only) dated March 1, 2021, and subject to the conditions of CEQR Declaration E-604.