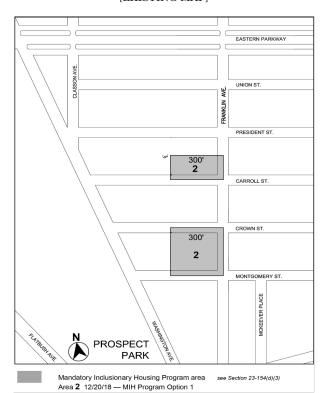

#### APPENDIX F

Inclusionary Housing Designated Areas and Mandatory Inclusionary Housing Areas

**QUEENS** 

**QUEENS COMMUNITY DISTRICT 14** 

Map 3 [date of adoption]

Mandatory Inclusionary Housing Area see Section 23-154(d)(3)

Area # — [date of adoption] — MIH Program Option 1 and Option 2

Portion of Community District 14, Queens