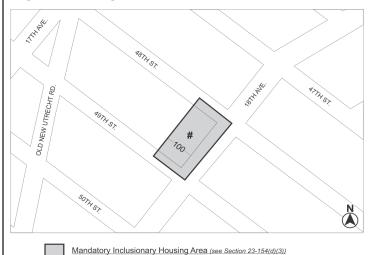

#### APPENDIX F

Inclusionary Housing Designated Areas and Mandatory Inclusionary Housing Areas

**QUEENS** 

**QUEENS COMMUNITY DISTRICT 14** 

Map 3 [date of adoption]

Mandatory Inclusionary Housing Area see Section 23-154(d)(3)

Area # — [date of adoption] — MIH Program Option 1 and Option 2

Portion of Community District 14, Queens