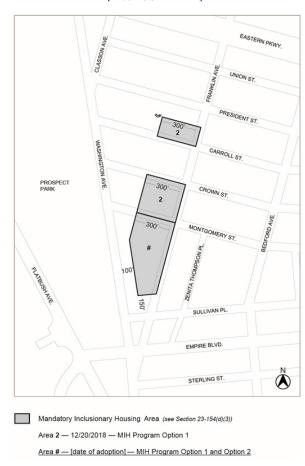

#### APPENDIX F

Inclusionary Housing Designated Areas and Mandatory Inclusionary Housing Areas

BROOKLYN

**Brooklyn Community District 8** 

\* \* \*

#### Map 4. [date of adoption]

Mandatory Inclusionary Housing area (see Section 23-154(d)(3)) Area # — [date of adoption] MIH Program Option 2

Portion of Community District 8, Brooklyn