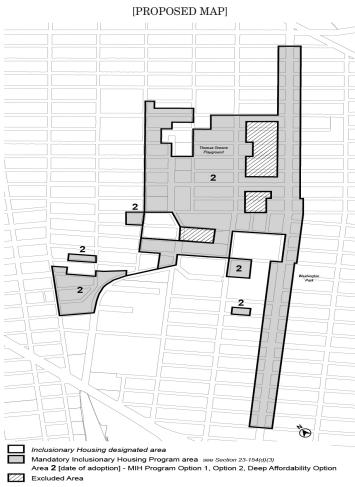

#### [PROPOSED MAP]

Inclusionary Housing designated area

Mandatory Inclusionary Housing Program Area see Section 23-154(d)(3) Area 1 - 5/10/17 MIH Program Option 1, Option 2 and Workforce Option

Area 2 – 5/10/17 MIH Program Option 1 and Option 2 Area 3 –11/30/17 MIH Program Option 1

Area 4 - 2/13/19 MIH Program Option 1 and Option 2 Area # - [date of adoption] MIH Program Option 2 and Workforce Option

Excluded Area

#### Portion of Community District 3, Brooklyn