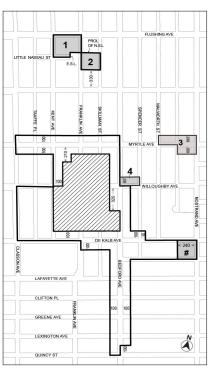

#### [PROPOSED MAP]

Inclusionary Housing designated area

Mandatory Inclusionary Housing Program Area see Section 23-154(d)(3) Area 1 - 5/10/17 MIH Program Option 1, Option 2 and Workforce Option

Area 2 – 5/10/17 MIH Program Option 1 and Option 2 Area 3 –11/30/17 MIH Program Option 1

Area 4 - 2/13/19 MIH Program Option 1 and Option 2 Area # - [date of adoption] MIH Program Option 2 and Workforce Option

Excluded Area

#### Portion of Community District 3, Brooklyn