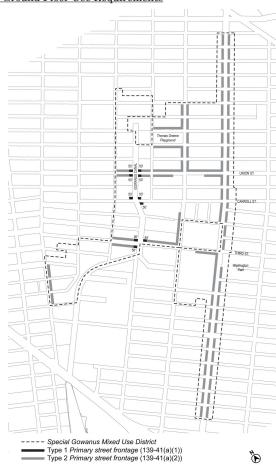

For the purposes of applying the provisions of Section 64-322, #primary street frontages# shall be the locations designated on Map 3 in the Appendix to this Chapter.