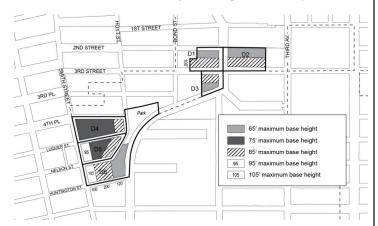

#### Appendix A – Special Gowanus Mixed Use District

<u>Map 1</u> Subdistricts <u>Map 2</u>

<u>Subareas</u> <u>Ground Floor Use Requirements</u> Мар 3 Sidewalk Widening Lines <u>Map 4</u>

Appendix B – Special Gowanus Canal Waterfront Access Plan

Subarea D1 Subarea D2

Subarea D3 Subarea D4

<u>Subarea D5</u>

Subarea D6

<u>Subdistrict E – First Street Subdistrict</u>

The boundaries of the subdistricts are shown on Map 1 and the boundaries of the subareas are shown on Map 2 in Appendix A of this Chapter.