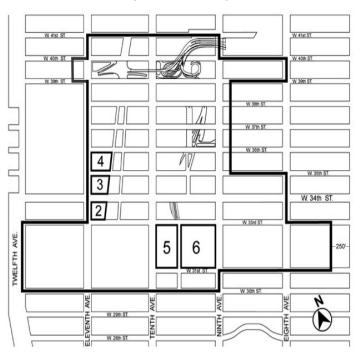

#### [PROPOSED MAP]

Inclusionary Housing designated area

Mandatory Inclusionary Housing Program Area see Section 23-154(d)(3) Area 1 - 5/10/17 MIH Program Option 1, Option 2 and Workforce Option

Area 2 – 5/10/17 MIH Program Option 1 and Option 2 Area 3 –11/30/17 MIH Program Option 1

Area 4 - 2/13/19 MIH Program Option 1 and Option 2 Area # - [date of adoption] MIH Program Option 2 and Workforce Option

Excluded Area

#### Portion of Community District 3, Brooklyn