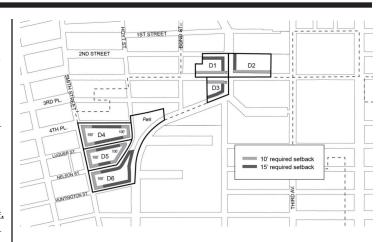

#### Appendix A – Special Gowanus Mixed Use District

<u>Map 1</u> Subdistricts <u>Map 2</u>

<u>Subareas</u> <u>Ground Floor Use Requirements</u> Мар 3 Sidewalk Widening Lines <u>Map 4</u>

Appendix B – Special Gowanus Canal Waterfront Access Plan

Subarea D1 Subarea D2

Subarea D3 Subarea D4

<u>Subarea D5</u>

Subarea D6

<u>Subdistrict E – First Street Subdistrict</u>

The boundaries of the subdistricts are shown on Map 1 and the boundaries of the subareas are shown on Map 2 in Appendix A of this Chapter.