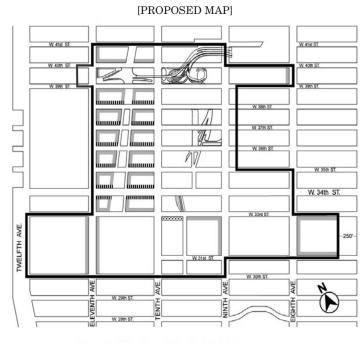

#### [PROPOSED MAP]

Inclusionary Housing designated area

Mandatory Inclusionary Housing Program Area see Section 23-154(d)(3) Area 1 - 5/10/17 MIH Program Option 1, Option 2 and Workforce Option

Area 2 – 5/10/17 MIH Program Option 1 and Option 2 Area 3 –11/30/17 MIH Program Option 1

Area 4 - 2/13/19 MIH Program Option 1 and Option 2 Area # - [date of adoption] MIH Program Option 2 and Workforce Option

Excluded Area

#### Portion of Community District 3, Brooklyn