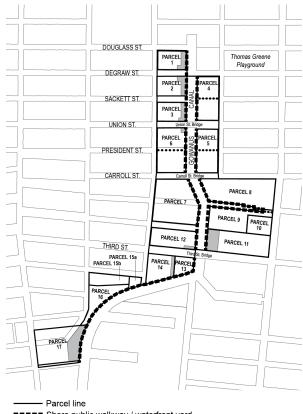

For the purposes of this Chapter, the boundaries of the Gowanus Canal shall be as shown on the City Map, and shall include the First Street Basin.

Parcel Designation
Public Access Elements
Designated Visual Corridors <u>Map 1</u> Map 2

The maps are hereby incorporated and made part of this Resolution for the purpose of specifying locations where the special regulations and requirements set forth in the text of this Chapter apply.