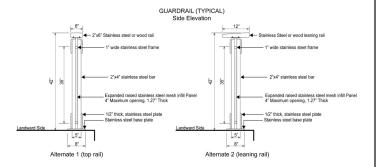

ial Design Standards

The design requirements of Section 62-60 (DESIGN REQUIREMENTS FOR WATERFRONT PUBLIC ACCESS AREAS) are modified by the provisions of this Section, inclusive.

#### 139-541

#### Special design standards for guardrails

In addition to the provisions of paragraph (a) of Section 62-651 (Guardrails, gates and other protective barriers), guardrails shall comply with the illustrations provided in either paragraph (a) or (b) of this Section, or shall be of a comparable design which is the minimum modification needed. Where modification is sought, it shall be deemed suitable by the Chair of the City Planning Commission in consultation with the NYC Department of Parks and Recreation (DPR).

#### (a) Option 1: vertical bar guardrail







#### (b) Option 2: mesh guardrail







All guardrail components and hardware shall be in unpainted stainless steel and shall conform to any additional standards set forth by DPR.

#### 139-542

#### Special design standards for seating

The design requirements of paragraph (b) of Section 62-62 (Design Requirements for Shore Public Walkways and Supplemental Public Access Areas) and the design reference standards of 62-652 (Seating) shall be modified as follows:

#### (a) Design feature seating

Planter ledges, seating walls, and seating steps may be provided, and shall be limited to 50 percent of the required seating. Walls and planter ledges shall be flat and smooth with at least one inchardius rounded edges.

#### (b) Seating depth

For all #waterfront public access areas#, the minimum seat depth requirement of paragraph (b)