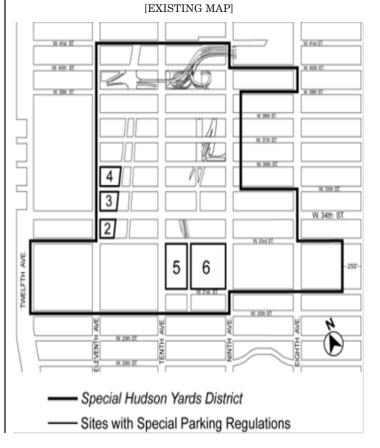

#### APPENDIX F

Inclusionary Housing Designated Areas and Mandatory Inclusionary Housing Areas

**BROOKLYN** 

\* \* \*

**Brooklyn Community District 3** 

\* \* \*

Map 3 – [date of adoption]

#### [EXISTING MAP]

Inclusionary Housing designated area

Mandatory Inclusionary Housing Program Area see Section 23-154(d) (3) Area 1 - 5/10/17 MIH Program Option 1, Option 2 and Workforce Option

Area 2 – 5/10/17 MIH Program Option 1 and Option 2 Area 3 –11/30/17 MIH Program Option 1

Area 4 - 2/13/19 MIH Program Option 1 and Option 2

Excluded Area