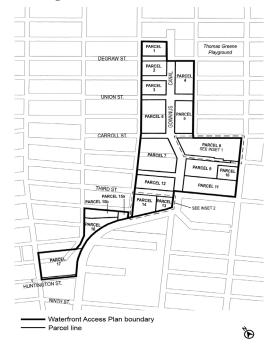

#### Appendix A – Special Gowanus Mixed Use District

<u>Map 1</u> Subdistricts <u>Map 2</u>

<u>Subareas</u> <u>Ground Floor Use Requirements</u> Мар 3 Sidewalk Widening Lines <u>Map 4</u>

Appendix B – Special Gowanus Canal Waterfront Access Plan

Parcel Designation
Public Access Elements
Designated Visual Corridors <u>Map 1</u> Map 2

The maps are hereby incorporated and made part of this Resolution for the purpose of specifying locations where the special regulations and requirements set forth in the text of this Chapter apply.