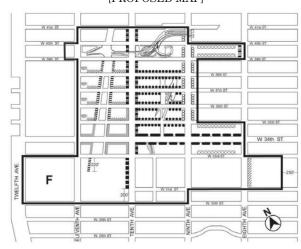

#### [EXISTING MAP]

Inclusionary Housing designated area

Mandatory Inclusionary Housing Program Area see Section 23-154(d) (3) Area 1 - 5/10/17 MIH Program Option 1, Option 2 and Workforce Option

Area 2 – 5/10/17 MIH Program Option 1 and Option 2 Area 3 –11/30/17 MIH Program Option 1

Area 4 - 2/13/19 MIH Program Option 1 and Option 2

Excluded Area

#### [PROPOSED MAP]

Inclusionary Housing designated area

Mandatory Inclusionary Housing Program Area see Section 23-154(d)(3) Area 1 - 5/10/17 MIH Program Option 1, Option 2 and Workforce Option

Area 2 – 5/10/17 MIH Program Option 1 and Option 2 Area 3 –11/30/17 MIH Program Option 1

Area 4 - 2/13/19 MIH Program Option 1 and Option 2 Area # - [date of adoption] MIH Program Option 2 and Workforce Option

Excluded Area

#### Portion of Community District 3, Brooklyn