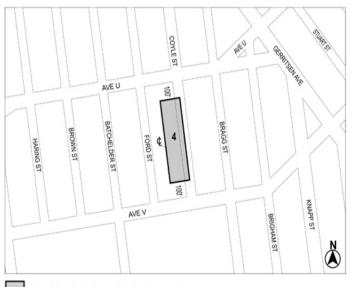

## BOROUGH OF BROOKLYN Nos. 1 – 2 3033 AVENUE V REZONING No. 1

**CD 15** 

C 240131 ZMK

IN THE MATTER OF an application submitted by Ford Coyle Properties Inc. pursuant to Sections 197-c and 201 of the New York City Charter for the amendment of the Zoning Map, Section No. 29a:

- eliminating from within an existing R4 District a C1-2 District bounded by a line 100 feet northerly of Avenue V, Coyle Street, Avenue V, and Ford Street;
- changing from an R4 District to an R7D District property bounded by a line 100 feet northerly of Avenue V, Coyle Street, Avenue V, and Ford Street; and
- establishing within the proposed R7D District a C2-4 District bounded by a line 100 feet northerly of Avenue V, Coyle Street, Avenue V, and Ford Street;

as shown on a diagram (for illustrative purposes only) dated March 18, 2024, and subject to the conditions of the CEQR Declaration E-752.