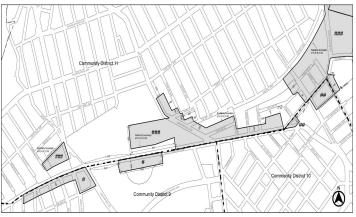

Borough of the Bronx, Community Districts 9, 10 & 11, as shown on a diagram (for illustrative purposes only) dated January 16, 2024, and subject to the conditions of CEQR Declaration E-750.

No. 5

CD 9, 10, 11

#### 145-03 Subdistricts

In order to carry out the provisions of this Chapter, two subdistricts, Subdistrict A and Subdistrict B, are established. In Subdistrict B, Subarea B1 is established. The location and boundaries of these subdistricts and subarea are shown on Map 1 (Special Eastchester — East Tremont Corridor District, Subdistricts and Subareas) in the Appendix to this Chapter.