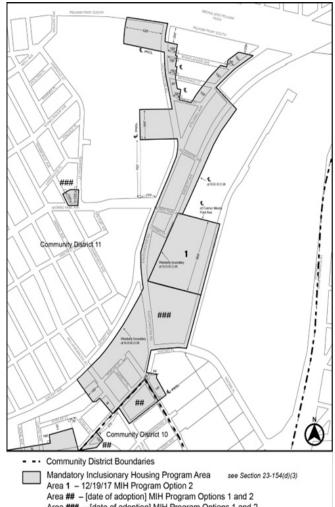

#### **BROOKLYN**

\* \* \*

**Brooklyn Community District 15** 

\* \* \*

Map 4 – [date of adoption]

[EXISTING MAP]

Mandatory Inclusionary Housing Program Area see Section 23-154(d)(3)

Area 4 — 2/24/22 MIH Program Option 1 and Deep Affordability Option

#### [PROPOSED MAP]

Mandatory inclusionary Housing Program Area see Section 23-154(d)(3)
Area 4 — 2/24/22 MIH Program Option 1 and Deep Affordability Option
Area # — [date of adoption] MIH Program Option 1 and Option 2

Portion of Community District 15, Brooklyn