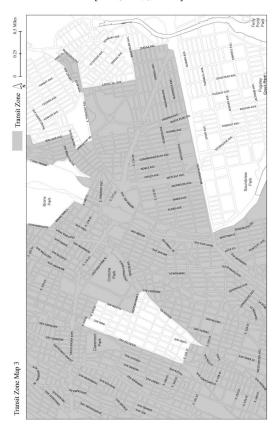

N 240016 ZRX
IN THE MATTER OF an application submitted by New York City
Department of City Planning, pursuant to Section 201 of the New York
City Charter, for an amendment of the Zoning Resolution of the City of
New York establishing the Special Eastchester – East Tremont
Corridor District (Article XIV, Chapter 5), and modifying APPENDIX F
for the purpose of establishing a Mandatory Inclusionary Housing
area, APPENDIX I for the purpose of expanding an existing Transit
Zone, and related Sections.

#### 145-02 District Plan and Maps

The regulations of this Chapter are designed to implement the #Special Eastchester – East Tremont Corridor District# Plan. The district plan includes the following maps in the Appendix to this Chapter:

- Map 1. Special Eastchester East Tremont Corridor District, Subdistricts and Subareas
- Map 2. Designated Street Frontages for Ground Floor Level and Street Wall Continuity Requirements
- Map 3. Subdistrict A Site Plan
- Map 4. Subdistrict B, Morris Park Avenue Site Plan

#### 145-03 Subdistricts

In order to carry out the provisions of this Chapter, two subdistricts, Subdistrict A and Subdistrict B, are established. In Subdistrict B, Subarea B1 is established. The location and boundaries of these subdistricts and subarea are shown on Map 1 (Special Eastchester — East Tremont Corridor District, Subdistricts and Subareas) in the Appendix to this Chapter.

## Applicability of the Inclusionary Housing Program

For the purposes of applying the Inclusionary Housing Program provisions set forth in Sections 23-154 and 23-90 (Inclusionary Housing), #Mandatory Inclusionary Housing areas# within the #Special Eastchester — East Tremont Corridor District# are shown in APPENDIX F of this Resolution.