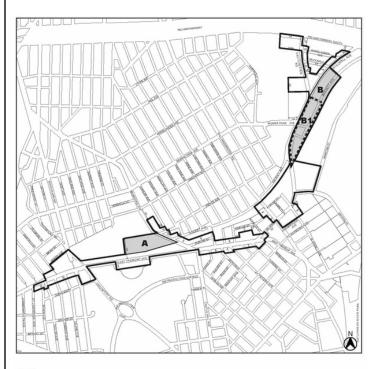

#### 145-02 District Plan and Maps

The regulations of this Chapter are designed to implement the #Special Eastchester – East Tremont Corridor District# Plan. The district plan includes the following maps in the Appendix to this Chapter:

- Map 1. Special Eastchester East Tremont Corridor District, Subdistricts and Subareas
- Map 2. Designated Street Frontages for Ground Floor Level and Street Wall Continuity Requirements
- Map 3. Subdistrict A Site Plan
- Map 4. Subdistrict B, Morris Park Avenue Site Plan

#### 145-03 Subdistricts

In order to carry out the provisions of this Chapter, two subdistricts, Subdistrict A and Subdistrict B, are established. In Subdistrict B, Subarea B1 is established. The location and boundaries of these subdistricts and subarea are shown on Map 1 (Special Eastchester — East Tremont Corridor District, Subdistricts and Subareas) in the Appendix to this Chapter.