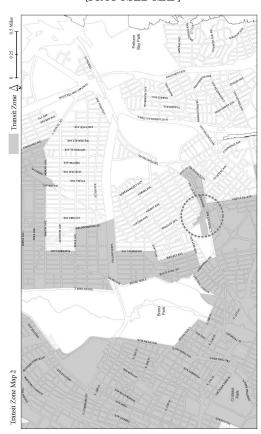

N 240016 ZRX
IN THE MATTER OF an application submitted by New York City
Department of City Planning, pursuant to Section 201 of the New York
City Charter, for an amendment of the Zoning Resolution of the City of
New York establishing the Special Eastchester – East Tremont
Corridor District (Article XIV, Chapter 5), and modifying APPENDIX F
for the purpose of establishing a Mandatory Inclusionary Housing
area, APPENDIX I for the purpose of expanding an existing Transit
Zone, and related Sections.

#### 145-02 District Plan and Maps

The regulations of this Chapter are designed to implement the #Special Eastchester – East Tremont Corridor District# Plan. The district plan includes the following maps in the Appendix to this Chapter:

- Map 1. Special Eastchester East Tremont Corridor District, Subdistricts and Subareas
- Map 2. Designated Street Frontages for Ground Floor Level and Street Wall Continuity Requirements
- Map 3. Subdistrict A Site Plan
- Map 4. Subdistrict B, Morris Park Avenue Site Plan

#### 145-03 Subdistricts

In order to carry out the provisions of this Chapter, two subdistricts, Subdistrict A and Subdistrict B, are established. In Subdistrict B, Subarea B1 is established. The location and boundaries of these subdistricts and subarea are shown on Map 1 (Special Eastchester — East Tremont Corridor District, Subdistricts and Subareas) in the Appendix to this Chapter.

## Applicability of the Inclusionary Housing Program

For the purposes of applying the Inclusionary Housing Program provisions set forth in Sections 23-154 and 23-90 (Inclusionary Housing), #Mandatory Inclusionary Housing areas# within the #Special Eastchester — East Tremont Corridor District# are shown in APPENDIX F of this Resolution.