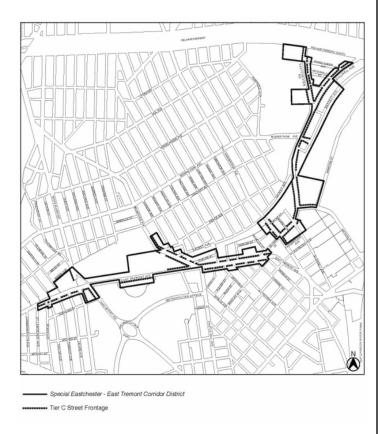

- 28. establishing within an existing R6A District a C2-4 District bounded by a line 125 feet southerly of Pelham Parkway South, a line 100 feet northwesterly of Stillwell Avenue, and a line perpendicular to the southerly street line of Pelham Parkway South distant 850 feet easterly (as measured along the street line) from the point of intersection of the southerly street line of Pelham Parkway South and the easterly street line of Eastchester Road:
- 29. establishing within a proposed R7-2 District a C2-4 District bounded by:
  - the southeasterly boundary line of the New York, New Haven, and Hartford Railroad right-of-way, Jarret Place and its northwesterly centerline prolongation, Eastchester Road, and Williamsbridge Road;
  - b. the southeasterly boundary line of the New York, New Haven, and Hartford Railroad Right-Of-Way, Bronxdale Avenue, East Tremont Avenue, and a line perpendicular to the northerly street line of East Tremont Avenue distant 1965 feet easterly (as measured along the street line) from the point of intersection of the northerly street line of East Tremont Avenue and the northeasterly street line of Unionport Road; and
  - c. East Tremont Avenue, Beach Avenue, a line 100 feet southerly of East Tremont Avenue, and Saint Lawrence Avenue:
- 30. establishing within a proposed R8X District a C2-4 District bounded by:
  - a. a line perpendicular to the southerly street line of East
    Tremont Avenue distant 650 feet easterly (as measured along
    the street line) from the point of intersection of the southerly
    street line of East Tremont Avenue and the northeasterly
    street line of Unionport Road, East Tremont Avenue, a line
    858 feet easterly of the first named course, and a line 150 feet
    southerly of East Tremont Avenue; and
  - East Tremont Avenue, Unionport Road, Guerlain Street, White Plains Road, a line 100 southerly of East Tremont Avenue, and Beach Avenue;
- 31. establishing a Special Eastchester East Tremont Corridor District (ETC) bounded by:
  - Pelham Parkway South, Eastchester Road, a line 200 feet southerly of Pelham Parkway South, a line perpendicular to the northerly street line of Rhinelander Avenue distant 100 feet easterly (as measured along the street line) from the point of intersection of the northerly street line of Rhinelander Avenue and the easterly street line of Eastchester Road, Rhinelander Avenue, a line perpendicular to the southerly street line of Rhinelander Avenue distant 130 feet easterly (as measured along the street line) from the point of intersection of the southerly street line of Rhinelander Avenue and the easterly street line of Eastchester Road, a line midway between Rhinelander Avenue and McDonald Street, a line perpendicular to the northerly street line of McDonald Street distant 100 feet easterly (as measured along the street line) from the point of intersection of the northerly street line of McDonald Street and the easterly street line of Eastchester Road, a line 80 feet easterly of Eastchester Road, a line midway between McDonald Street and Seminole Street, a line perpendicular to the northerly street line of Seminole Street distant 100 feet easterly (as measured along the street line) from the point of intersection of the northerly street line of Seminole Street and the easterly street line of Eastchester Road, Seminole Street, a line 100 feet northwesterly of Stillwell Avenue, Rhinelander Avenue, a line line perpendicular to the southerly street line of Pelham Parkway South distant 850 feet easterly (as measured along the street line) from the point of intersection of the southerly street line of Pelham Parkway South and the easterly street line of Eastchester Road, a line 100 northwesterly of Stillwell Avenue, a line 125 feet southerly of Pelham Parkway South, Stillwell Avenue, McDonald Street and its southeasterly centerline prolongation, the centerline of the of the New York, New Haven, and Hartford Railroad Right-Of-Way, the centerline of former Morris Park Avenue, the northwesterly boundary line of the of the New York, New Haven, and Hartford Railroad Right-Of-Way, a line 900 feet southerly of the centerline of former Morris Park Avenue and its westerly prolongation, Marconi Street, Waters Place, Eastchester Road, a line perpendicular to the easterly street line of Eastchester Road distant 95 feet northerly (as measured along the street line) from the point of intersection of easterly street line of Eastchester Road and the northeasterly street line of Blondell Avenue, a line 95 feet easterly of Eastchester Road,

- a line 100 feet northeasterly of Blondell Avenue, Chesbrough Avenue and its northeasterly centerline prolongation, Williamsbridge Road, Silver Street, a line 80 feet southwesterly of Williamsbridge Road, Poplar Street, a line 180 feet southwesterly of Williamsbridge Road and its northwesterly prolongation, the northwesterly boundary line of the of the New York, New Haven, and Hartford Railroad Right-Of-Way, Eastchester Road, a line 700 feet northerly of Morris Park Avenue and its easterly prolongation, a line perpendicular to the northerly street line of Morris Park Avenue distant 210 feet westerly (as measured along the street line) from the point of intersection of the northerly street line of Morris Park Avenue and the northwesterly street line of Eastchester Road, a line 1,060 feet northerly of Morris Park Avenue and its easterly prolongation, Eastchester Road, the westerly centerline prolongation of Rhinelander Avenue, and a line 520 feet westerly of Eastchester Road; and
- a line 290 feet southeasterly of Van Nest Avenue, a line 100 feet southwesterly of Fowler Avenue, a line 90 feet northwesterly of Pierce Avenue, Fowler Avenue, Pierce Avenue, a line 265 feet southwesterly of Bogart Avenue, a line 100 feet southeasterly of Pierce Avenue, a line 90 feet southwesterly of Bogart Avenue, a line 100 feet northeasterly of Bronxdale Avenue, the southerly boundary line of the of the New York, New Haven, and Hartford Railroad Right-Of-Way, Paulding Avenue, a line 100 feet northerly of East Tremont Avenue, a line 100 feet easterly of Lurting Avenue, a line 110 feet southerly of Poplar Street, a line perpendicular to the southerly street line of Poplar Street distant 75 feet westerly (as measured along the street line) from the point of intersection of the southerly street line of Poplar Street and the southwesterly street line of Roselle Street, a line 100 feet northerly of East Tremont Avenue, Silver Street, a line perpendicular to the southeasterly street line of Silver Street distant 375 feet southwesterly (as measured along the street line) from the point of intersection of the southeasterly street line of Silver Street and the southwesterly street line of Williamsbridge Road, a line 100 feet southeasterly of Silver Street, the northwesterly centerline of Benson Street, Maclay Avenue, Overing Street, a line 100 feet southerly of East Tremont Avenue, Saint Peters Avenue, a line 150 feet southerly of East Tremont Avenue, Seddon Street, a line 100 feet southerly of East Tremont Avenue, Castle Hill Avenue, East Tremont Avenue, a line 858 feet easterly of a line perpendicular to the southerly street line of East Tremont Avenue distant 650 feet easterly (as measured along the street line) from the point of intersection of the southerly street line of East Tremont Avenue and the northeasterly street line of Unionport Road, a line 150 feet southerly of East Tremont Avenue, a line perpendicular to the southerly street line of East Tremont Avenue distant 650 feet easterly (as measured along the street line) from the point of intersection of the southerly street line of East Tremont Avenue and the northeasterly street line of Unionport Road, East Tremont Avenue, Unionport Road, Guerlain Street, White Plains Road, a line 100 feet southerly of East Tremont Avenue, St. Lawrence Avenue, East Tremont Avenue, Taylor Avenue Bridge and its southerly prolongation, the northwesterly boundary line of the of the New York, New Haven, and Hartford Railroad Right-Of-Way, Garfield Street and its southeasterly centerline prolongation, Baker Avenue, White Plains Road, Unionport Road, the centerline of the New York, New Haven, and Hartford Railroad Right-Of-Way, a line perpendicular to the northerly street line of East Tremont Avenue distant 1,020 feet easterly (as measured along the street line) from the point of intersection of the northerly street line of East Tremont Avenue and the northeasterly street line of Unionport Road, a line 500 feet northerly of East Tremont Avenue, and Bronxdale Avenue;

Borough of the Bronx, Community Districts 9, 10 & 11, as shown on a diagram (for illustrative purposes only) dated January 16, 2024, and subject to the conditions of CEQR Declaration E-750.

No. 5

CD 9, 10, 11