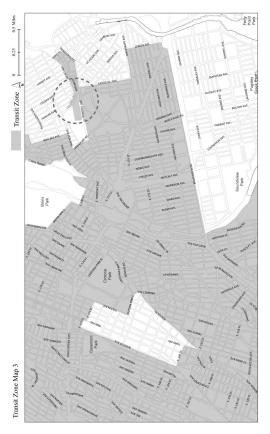

N 240016 ZRX
IN THE MATTER OF an application submitted by New York City
Department of City Planning, pursuant to Section 201 of the New York
City Charter, for an amendment of the Zoning Resolution of the City of
New York establishing the Special Eastchester – East Tremont
Corridor District (Article XIV, Chapter 5), and modifying APPENDIX F
for the purpose of establishing a Mandatory Inclusionary Housing
area, APPENDIX I for the purpose of expanding an existing Transit
Zone, and related Sections.

#### 145-02 District Plan and Maps

The regulations of this Chapter are designed to implement the #Special Eastchester – East Tremont Corridor District# Plan. The district plan includes the following maps in the Appendix to this Chapter:

- Map 1. Special Eastchester East Tremont Corridor District, Subdistricts and Subareas
- Map 2. Designated Street Frontages for Ground Floor Level and Street Wall Continuity Requirements
- Map 3. Subdistrict A Site Plan
- Map 4. Subdistrict B, Morris Park Avenue Site Plan

#### 145-03 Subdistricts

In order to carry out the provisions of this Chapter, two subdistricts, Subdistrict A and Subdistrict B, are established. In Subdistrict B, Subarea B1 is established. The location and boundaries of these subdistricts and subarea are shown on Map 1 (Special Eastchester — East Tremont Corridor District, Subdistricts and Subareas) in the Appendix to this Chapter.

## Applicability of the Inclusionary Housing Program

For the purposes of applying the Inclusionary Housing Program provisions set forth in Sections 23-154 and 23-90 (Inclusionary Housing), #Mandatory Inclusionary Housing areas# within the #Special Eastchester — East Tremont Corridor District# are shown in APPENDIX F of this Resolution.