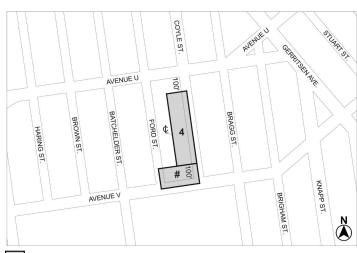

## APPENDIX F

Inclusionary Housing Designated Areas and Mandatory Inclusionary Housing Areas

#### **BROOKLYN**

\* \* \*

**Brooklyn Community District 15** 

\* \* \*

Map 4 – [date of adoption]

[EXISTING MAP]

Mandatory Inclusionary Housing Program Area see Section 23-154(d)(3)

Area 4 — 2/24/22 MIH Program Option 1 and Deep Affordability Option

#### [PROPOSED MAP]

Mandatory inclusionary Housing Program Area see Section 23-154(d)(3)
Area 4 — 2/24/22 MIH Program Option 1 and Deep Affordability Option
Area # — [date of adoption] MIH Program Option 1 and Option 2

Portion of Community District 15, Brooklyn