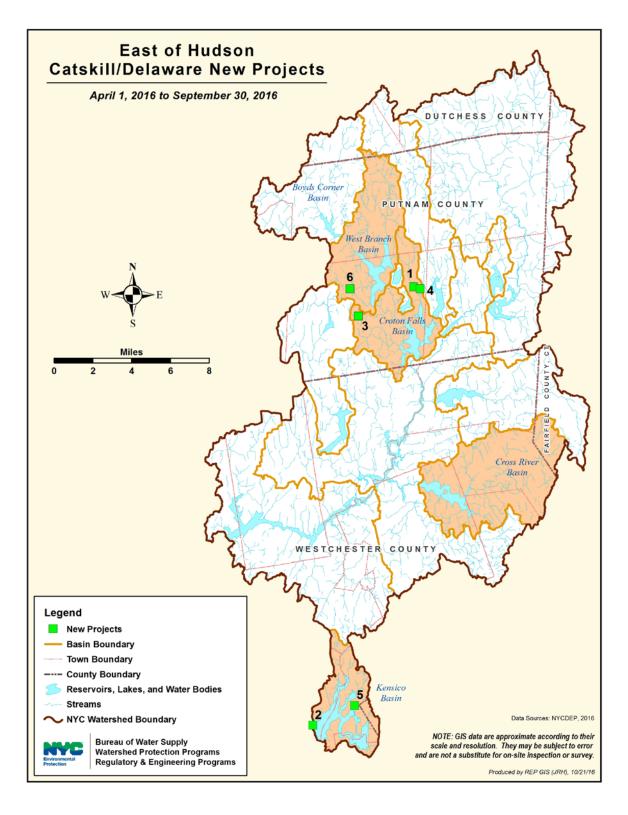

### **3.4 New Projects**

New Projects received by DEP during the six months within this reporting period: October 1, 2015 to March 31, 2016, are displayed in Table 3.4.1 and Table 3.4.2. Table 3.4.1 and Figure 3.4.1, identify the new project locations in the Ashokan, Schoharie, Rondout, Neversink, Pepacton and Cannonsville Basins. Tables 3.4.2 and Figure 3.4.2, identify the new project locations in the West Branch, Boyd Corners, Croton Falls, Cross River and Kensico Basins. These maps <u>only</u> include new projects that were reviewed within this reporting period.

## East of Hudson- Catskill/Delaware New Projects List - 10/1/2015 - 3/31/2016

Figure 3.4.2 - East of Hudson- Catskill/Delaware New Projects Map

**3.5 Individual Septic System Review** (<u>Note:</u> At times, the number of approvals are greater than the number of applications. The variation in numbers is due to some applications being received prior to the reporting period).