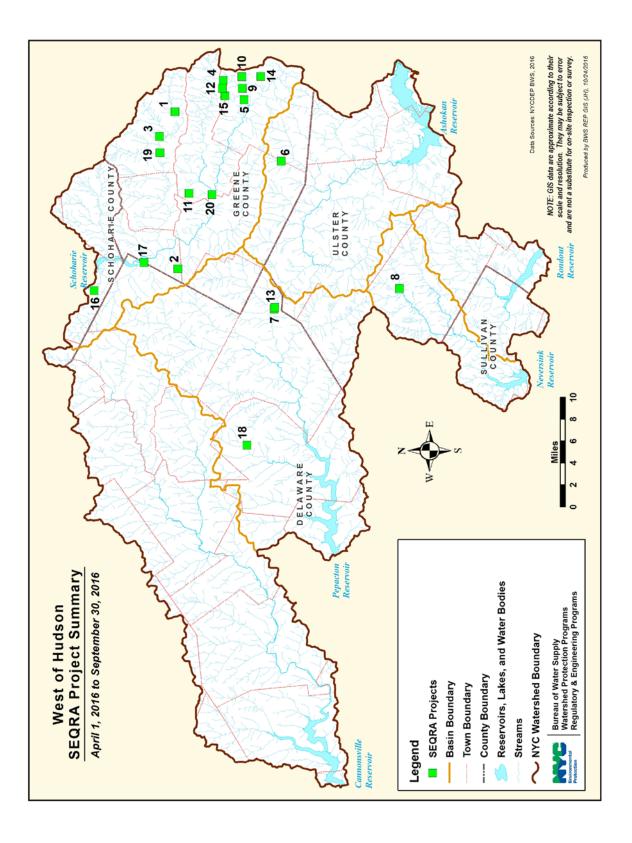

### **3.2 SEQRA Project Summary**

DEP is an Involved Agency on most major projects during the SEQRA process. As an Involved Agency, DEP reviews the Draft Environmental Impact Statement (DEIS) and the Final Environmental Impact Statement (FEIS). After reviewing the DEIS and/or FEIS, DEP is then able to issue comments to the Lead Agency. Before DEP approves an application for construction of an intermediate SSTS, stormwater pollution prevention plan (SWPPP) and/or WWTP, SEQRA is completed by the Lead Agency and DEP issues its findings. (Definitions for SEQRA Type I and Unlisted actions can be found by visiting:

<u>http://www.dec.ny.gov/permits/43711.html</u>. For a more comprehensive overview of the major SEQRA projects DEP is currently reviewing, please refer to Tables 3.2.1 and 3.2.2, Figures 3.2.1 and 3.2.2 map these major SEQRA projects.

Figure 3.2.1 - West of Hudson SEQRA Projects Map

| Map# | Log #        | Project Name                                                       | Basin        | Lead Agency                 | Status                               | Туре     |
|------|--------------|--------------------------------------------------------------------|--------------|-----------------------------|--------------------------------------|----------|
| 1    | 2008-KE-2045 | 11 New King Street Parking<br>Garage                               | Kensico      | Town<br>Planning<br>Board   | DEIS<br>Comments                     | Type I   |
| 2    | 2014-KE-0679 | Baker Residential                                                  | Kensico      | Town<br>Planning<br>Board   | DEIS                                 | Unlisted |
| 3    | 2013-CR-0007 | Bludhorn Subdivision aka<br>American Capital Energy Corp           | Cross River  | Town<br>Planning<br>Board   | DEIS                                 | Unlisted |
| 4    | 2008-CF-2129 | Day Road, LCC Commercial Development                               | Croton Falls | Town<br>Planning<br>Board   | EAF                                  | Unlisted |
| 5    | 2000-CF-0712 | Grand Union/Lake Plaza                                             | Croton Falls | Town<br>Planning<br>Board   | LA Neg Dec                           | Unlisted |
| 6    | 2015-CF-0706 | Greenbriar-Somers Corp.                                            | Croton Falls | Town<br>Planning<br>Board   | Response to<br>LA                    | Unlisted |
| 7    | 2014-CF-0199 | Kling, Carl/Western Bluff<br>Subdivision                           | Croton Falls | Town<br>Planning<br>Board   | Notice of<br>Intent to<br>Declare LA | Unlisted |
| 8    | 2016-CF-0262 | Meadowland Extension                                               | Croton Falls | Town<br>Planning<br>Board   | Response to<br>LA                    | Unlisted |
| 9    | 2016-CF-0453 | PCBOE Wireless<br>Telecommunications Facility<br>(Homeland Towers) | Croton Falls | County<br>Planning<br>Board | Response to<br>LA                    | Unlisted |
| 10   | 2016-KE-0040 | The Vue (Jennie Clarkson<br>Home)                                  | Kensico      | Town<br>Planning<br>Board   | Response to<br>LA                    | Type I   |

## Table 3.2.2 - SEQRA Project Summary East of Hudson

Figure 3.2.2 - East of Hudson SEQRA Projects Map