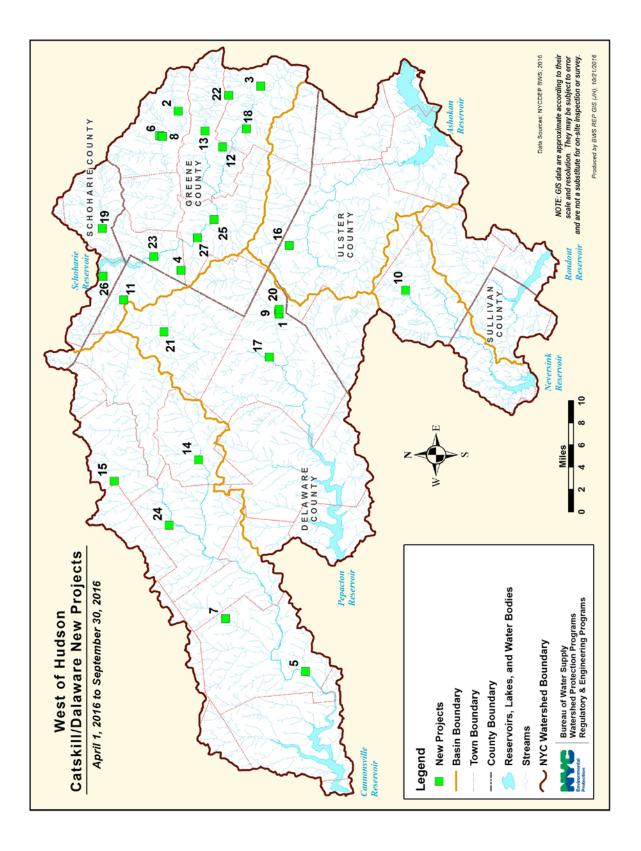

### **3.4 New Projects**

New Projects received by DEP during the six months within this reporting period: October 1, 2015 to March 31, 2016, are displayed in Table 3.4.1 and Table 3.4.2. Table 3.4.1 and Figure 3.4.1, identify the new project locations in the Ashokan, Schoharie, Rondout, Neversink, Pepacton and Cannonsville Basins. Tables 3.4.2 and Figure 3.4.2, identify the new project locations in the West Branch, Boyd Corners, Croton Falls, Cross River and Kensico Basins. These maps <u>only</u> include new projects that were reviewed within this reporting period.

Figure 3.4.1 West of Hudson- Catskill/Delaware New Projects Map

| Map# | Project Name                                     | Project Type                                             | Description                                                                                              |
|------|--------------------------------------------------|----------------------------------------------------------|----------------------------------------------------------------------------------------------------------|
| 1    | Coco Farms Gas Station                           | Stormwater<br>(SP)                                       | Gas station and convenience store.                                                                       |
| 2    | CRO-543 Kensico Shaft 18 Shoreline Stabilization | Stormwater<br>(SP)                                       | Placement of riprap along the shorelines of the Kensico Reservoir by Shaft 18.                           |
| 3    | Grand Union/Lake Plaza                           | Stormwater<br>(SP)                                       | Demolition of the existing supermarket<br>and replacing it with another supermarket<br>and retail space. |
| 4    | Meadowland Extension                             | Stormwater<br>(SP)                                       | Proposed paved vehicle storage.                                                                          |
| 5    | Swiss RE Solar Array Project                     | Other (OT)                                               | Proposed solar installation at corporate headquarters.                                                   |
| 6    | Sycamore Park Community Center                   | Stormwater<br>(SP)<br>And<br>Joint Interm.<br>SSTS (DJI) | New Community Center.                                                                                    |