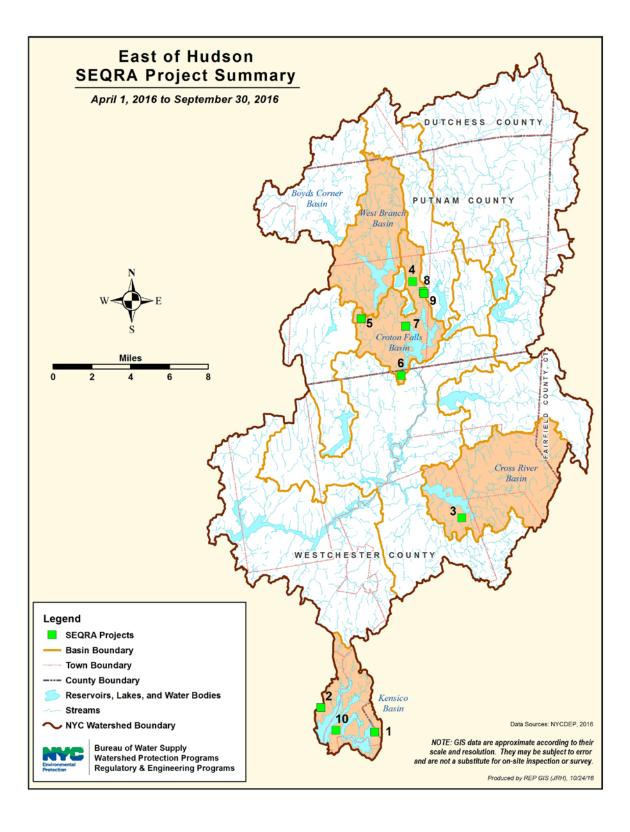

### **3.3 Projects under Construction**

After DEP issues an approval for a project, it continues to inspect the project to ensure compliance with the Approval Determination. Tables 3.3.1 and 3.3.2 list the current projects under construction and figures 3.3.1 and 3.3.2 map the locations of these specific projects.

#### Table 3.3.1 Projects under Construction- Summary of Projects West of Hudson

| Map# | Log #        | Project Name                                                                                               | Basin        | Proposed<br>Completion<br>Date   |
|------|--------------|------------------------------------------------------------------------------------------------------------|--------------|----------------------------------|
| 1    | 2014-PE-0670 | 1245 Main Street (Ismailoff, Mustan & Emel), 1245<br>Main St, Village of Fleischmanns, NY                  | Pepacton     | Spring 2017                      |
| 2    | 1993-PE-0133 | Ackerly Farm Proposed Subdivision, Andes, NY                                                               | Pepacton     | Purchased by DEP 4/16            |
| 3    | 2011-SC-0697 | Barber, Christopher (Jaeger Subdivision - Laurel Lane<br>- Lot #5), Lauren Lane Off Begley Rd, Windham, NY | Schoharie    | Completed 6/3/16                 |
| 4    | 2016-AS-0098 | Bridge Repairs Rt. 212 Woodstock/Rt. 42 Shandaken, Shandaken, NY                                           | Ashokan      | Fall 2017                        |
| 5    | 1994-AS-0061 | Catskill Interpretive Center, Shandaken, NY                                                                | Ashokan      | Summer 2017                      |
| 6    | 2014-RO-0571 | Center for Discovery, Inc., Merrit Rd, Town Rd #88,<br>Neversink, NY                                       | Rondout      | Completed 6/27/16                |
| 7    | 2011-CN-0584 | Clark Companies Facility Expansion, 41155 State Hwy 10, Delhi, NY                                          | Cannonsville | Fall 2016                        |
| 8    | 2016-SC-0085 | Colaiacovo, Joseph M., 6505 Route 23a, Hunter, NY                                                          | Schoharie    | Completed 6/28/2016              |
| 9    | 2015-SC-0306 | Conesville Town Park (Manorkill Stream Restoration),<br>1292 State Route 990v, Conesville, NY              | Schoharie    | Completed 4/25/16                |
| 10   | 2007-SC-0702 | Copper Ridge, LLC (Argent/Hemlock Hills Estates),<br>South St., Windham, NY                                | Schoharie    | Fall 2017                        |
| 11   | 2014-SC-0469 | Cortina Valley Resort/Camp, 227 Clum Hill Rd,<br>Hunter, NY                                                | Schoharie    | Winter 2016                      |
| 12   | 2015-SC-0037 | Davern, Sr., Dan, 867 Beech Ridge Rd, Lexington, NY                                                        | Schoharie    | On Hold                          |
| 13   | 2015-CN-0595 | Delhi Rehabilitation & Nursing Center, 41861 State<br>Hwy 10, Delhi, NY                                    | Cannonsville | Fall 2017                        |
| 14   | 2011-SC-0562 | Destination Windham (Whisper Creek), C D Lane Rd, Windham, NY                                              | Schoharie    | Summer 2017                      |
| 15   | 1996-RO-0086 | Drake Lot Subdivision, Myers Road & Mutton Hill<br>Road, Neversink, NY                                     | Rondout      | Not all lots<br>built            |
| 16   | 2012-AS-0624 | Ered Enterprises Inc (Alpine Inn), 37 Alpine Rd,<br>Shandaken, NY                                          | Ashokan      | As-Builts<br>received<br>8/30/16 |

| 17 | 2001-AS-0322 | Full Moon Inn, Valley View Road, Shandaken, NY                                                            | Ashokan      | Spring 2017                                    |
|----|--------------|-----------------------------------------------------------------------------------------------------------|--------------|------------------------------------------------|
| 18 | 2015-SC-0678 | Giella, Julius, 60095 State Hwy 30, Roxbury, NY                                                           | Schoharie    | Completed 8/18/16                              |
| 19 | 2015-SC-0489 | Grand Gorge County Communications Facility and Access Route, 10-23 Powell Rd, Roxbury, NY                 | Schoharie    | Summer 2017                                    |
| 20 | 2016-SC-0004 | Greene County Culvert Replacements (PIN 1809.98),<br>Route 23A, Village of Hunter, NY                     | Schoharie    | Summer 2017                                    |
| 21 | 2014-CN-0605 | Hamden Boat Launch , Basin Clove Rd, Hamden, NY                                                           | Cannonsville | Fall 2016                                      |
| 22 | 2015-SC-0582 | Hunter Mountain Outfitters / Bove, Nick / Breck,<br>Daniel , 5607 Route 23a, Hunter, NY                   | Schoharie    | Completed;<br>waiting on As-<br>Builts         |
| 23 | 2014-CN-0250 | Irwin, George & Laura - Hamden CWMP #24, 1066<br>Back River Rd, Hamden, NY                                | Cannonsville | Spring 2017                                    |
| 24 | 2015-SC-0095 | Kozak Streambank Stabilization, 9111 Route 23a, Jewett, NY                                                | Schoharie    | Fall 2016                                      |
| 25 | 1996-SC-0312 | Lexington CWMP-Proposed WWTF, Lexington, NY                                                               | Schoharie    | Summer 2017                                    |
| 26 | 2014-SC-0009 | Lurio, Joseph, 686 Goshen, Jewett, NY                                                                     | Schoharie    | Spring 2017                                    |
| 27 | 2015-CN-0019 | Marcy South Series Compensation Project (Stantec),<br>1068 Hamden Hl Spur, Delhi, NY                      | Cannonsville | Summer 2017                                    |
| 28 | 2013-PE-0642 | Margaretville Central School, 415 Main St, Village of Margaretville, NY                                   | Pepacton     | Fall 2016                                      |
| 29 | 2008-PE-2033 | Margaretville Community Pool and Rec Facility,<br>Highway 38, Middletown, NY                              | Pepacton     | As-Builts<br>received<br>5/27/16               |
| 30 | 2004-PE-0107 | Margaretville Sewer Extensions - DEL-205, Academy<br>Street, Middletown, NY                               | Pepacton     | Fall 2017                                      |
| 31 | 2015-SC-0531 | Maul, Amy & Terrence, 57 Hill Street, Hunter, NY                                                          | Schoharie    | Completed;<br>waiting on<br>signed<br>easement |
| 32 | 2014-CN-0249 | Murray, Michelle Ryan - Hamden CWMP #23, 389<br>County Hwy 2, Hamden, NY                                  | Cannonsville | Spring 2017                                    |
| 33 | 2011-SC-0062 | Nauvoo Road Subdivision Proposed Lot #s 1-10<br>(Windham Mountain Retreat), Off Nauvoo Rd,<br>Windham, NY | Schoharie    | Not all lots<br>built                          |
| 34 | 2013-RO-0427 | Neversink Ballfields, State Route 42, Neversink, NY                                                       | Rondout      | Summer 2017                                    |
| 35 | 2016-RO-0061 | Neversink Bus Garage (Dimifini, Llc), 7444 Route 55, Neversink, NY                                        | Rondout      | As-Builts<br>Received<br>9/27/16               |

| 36 | 2001-NV-0181 | Neversink General Store (Dean, Meigan) (Cannie D's<br>Corner), 4 Schumway Road, Neversink, NY    | Neversink    | Spring 2017                             |
|----|--------------|--------------------------------------------------------------------------------------------------|--------------|-----------------------------------------|
| 37 | 2006-SC-1040 | Oorah Catskill Retreat (Kiruv Rechokim) (Party City<br>Septic), Parliman Road, Gilboa, NY        | Schoharie    | Summer 2017                             |
| 38 | 2010-CN-0078 | Oorah Resort, LLC - Zone 2 (formerly Scotch Valley),<br>146 Scotch Valley Road, Jefferson, NY    | Cannonsville | Completed 8/16/16                       |
| 39 | 2007-AS-0447 | Pine Hill Sewer Extension - CAT-272, NYS Route 28, Shandaken, NY                                 | Ashokan      | Fall 2016                               |
| 40 | 2011-RO-0531 | Reconstruction of Bridges & Culverts DEL-150, 1322<br>State Route 55, Neversink, NY              | Rondout      | Fall 2017                               |
| 41 | 2012-PE-0464 | Roxbury Barn, 667 County Hwy 41, Roxbury, NY                                                     | Pepacton     | Summer 2017                             |
| 42 | 2016-AS-0062 | Rt. 28 Bridge Replacement over the Esopus, Route 28, Shandaken, NY                               | Ashokan      | Fall 2017                               |
| 43 | 2006-CN-0475 | Sheffield Estates Senior Housing, West Street, Village of Walton, NY                             | Cannonsville | On Hold                                 |
| 44 | 2013-SC-0249 | Shoemaker Road Stream Restoration Project, 50<br>Shoemaker, Lexington, NY                        | Schoharie    | Completed 4/27/16                       |
| 45 | 2009-CN-0791 | South Kortright CWMP (Hobart WWTP tie-in), State Highway 10, Kortright, NY                       | Cannonsville | Completed;<br>waiting for As-<br>Builts |
| 46 | 2014-AS-0386 | Stony Clove Creek Restoration-Wright Road, Wright<br>Rd & Route 214, Hunter, NY                  | Ashokan      | Completed 9/8/16                        |
| 47 | 2014-CN-0408 | Third Brook Bank Restoration, Stabilization, & Stream Disturbance, Third Brook Rd, Walton, NY    | Cannonsville | Summer 2017                             |
| 48 | 2000-SC-0602 | Trailside at Hunter, LLC, Hunter Highlands Drive,<br>Village of Hunter, NY                       | Schoharie    | Completed 5/16/16                       |
| 49 | 2010-CN-0104 | V/Delhi Multi-Use Path (Recreational River Park & River walk), Page Avenue, Village of Delhi, NY | Cannonsville | Completed 7/28/16                       |
| 50 | 2015-CN-0054 | Walton Boat Launch, 28487 State Hwy 10, Walton,                                                  | Cannonsville | Summer 2017                             |
| 51 | 2013-CN-0394 | NY<br>West Branch River Restoration and Bank Stabilization,                                      | Cannonsville | Summer 2017                             |
|    |              | 36831 State Hwy 10, Hamden, NY                                                                   |              |                                         |
| 52 | 2007-SC-0259 | Windham Mountain Club - Phase II - Upper Wipeout,<br>Club Road, Windham, NY                      | Schoharie    | On Hold                                 |
| 53 | 2003-SC-0612 | Windham Mountain Stormwater Retrofit, Windham, NY                                                | Schoharie    | Completed 4/15/16                       |
| 54 | 2007-SC-0209 | Windmont (Eagle's Landing) - Lot #22, Hollow View<br>Road, Windham, NY                           | Schoharie    | Completed 5/13/16                       |

Figure 3.3.1 West of Hudson Construction Projects Map

| Map# | Log #        | Project Name                                                                         | Basin        | Proposed<br>Completion<br>Date |
|------|--------------|--------------------------------------------------------------------------------------|--------------|--------------------------------|
| 1    | 2004-CF-0630 | Carmel Center Senior Housing, Stoneleigh Avenue,<br>Carmel, NY                       | Croton Falls | Spring 2017                    |
| 2    | 1994-CR-0138 | Koch's Korner Site Plan/Bacio's Restaurant, Routes 35<br>& Salem Road, Lewisboro, NY | Cross River  | Completed 5/16/2016            |
| 3    | 2009-CF-0173 | Lynlil Assoc (Lupi Dev Subd Lot 2), Seminary Hill<br>Road, Carmel, NY                | Croton Falls | Summer 2017                    |
| 4    | 2000-CF-0048 | Michael's Glen Subdivision, Fair Street, Carmel, NY                                  | Croton Falls | Spring 2017                    |
| 5    | 1994-CF-0089 | Random Ridge Subdivision, Kennicut Hill Road,<br>Carmel, NY                          | Croton Falls | Summer 2018                    |
| 6    | 2008-CF-0811 | Sandy Lane Sub. Lot 1, Sandy Street, Carmel, NY                                      | Croton Falls | Spring 2017                    |
| 7    | 2004-CF-0481 | Shear Hill Estate, Shear Hill Road, Carmel, NY                                       | Croton Falls | Spring 2017                    |