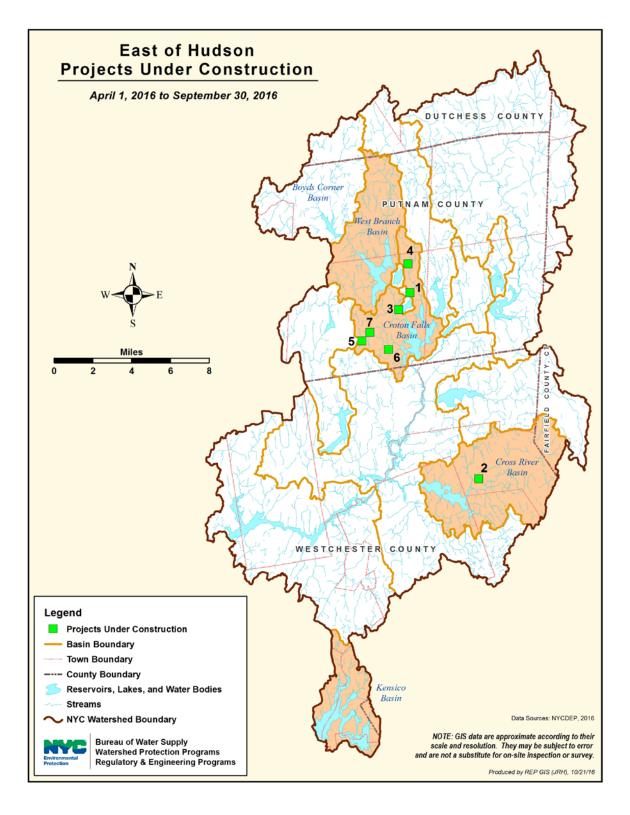

### **3.3 Projects under Construction**

After DEP issues an approval for a project, it continues to inspect the project to ensure compliance with the Approval Determination. Tables 3.3.1 and 3.3.2 list the current projects under construction and figures 3.3.1 and 3.3.2 map the locations of these specific projects.

Figure 3.3.2 East of Hudson Construction Projects Map