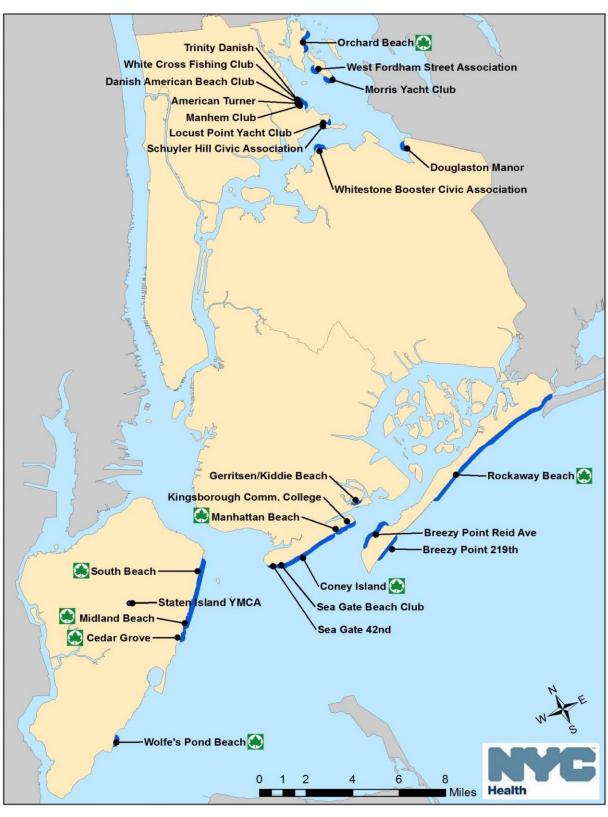

The city's beaches function as an important recreational resource for city residents and neighboring communities. As shown in Figure 1 (page 2) and Table 1 (page 3), there are eight public beaches operated by the Department of Parks and Recreations (the Parks Department) and 17 privately operated beaches permitted within New York City limits.

This year, New York City Parks Department public beaches remained open an additional week – until September 9<sup>th</sup> – for the 2018 beach season to coincide with the school calendar.

FIGURE 1: NEW YORK CITY PERMITTED BEACHES

= Public Beach (NYC Dept. Parks and Recreation)

TABLE 1: New York City Permitted Beaches and Water Body Identification

| Borough       | Beaches                                                                                                                                                                                      | Water Body                                       |
|---------------|----------------------------------------------------------------------------------------------------------------------------------------------------------------------------------------------|--------------------------------------------------|
| Brooklyn      | Public: Coney Island, Manhattan Private: Seagate, Kiddie Gerritsen, Kingsborough                                                                                                             | Lower New York<br>Harbor                         |
| Bronx         | Public: Orchard Beach Private: American Turner, Danish American, Manhem, White Cross Fishing, Morris Yacht Club, Schuyler Hill, Trinity Danish, Locust Point Yacht Club, West Fordham Street | Eastchester Bay,<br>Western Long Island<br>Sound |
| Outcoms       | Public: Rockaway Private: Breezy Point                                                                                                                                                       | Atlantic Ocean                                   |
| Queens        | Private: Douglaston Manor, Whitestone Booster Civic Association                                                                                                                              | Western Long Island<br>Sound                     |
| Staten Island | Public: South Beach, Midland, Cedar Grove, Wolfe's Pond Park Private: Staten Island YMCA                                                                                                     | Lower New York Bay                               |