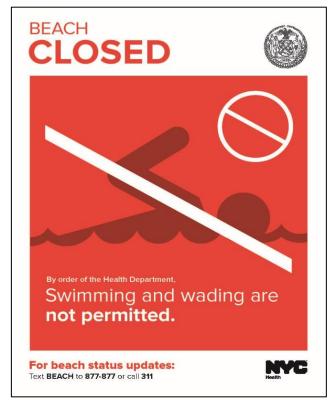

## 1.1 Public Risk Communication

The Department continued its effort to improve public notification and risk communication during the 2018 beach season. Easy-to-interpret signs shown in Figure 2 were in continuous use for beach closures and warnings in 2018.

FIGURE 2: BEACH WARNING AND CLOSED SIGNS

"Know Before You Go", a free texting service introduced in 2014, was continued for the 2018 beach season. The service enables subscribers to make informed decisions before they go to a public beach by checking if the beach is open or closed or if there are any warnings due to wet weather conditions or water quality concerns. Subscribers simply text "BEACH" to 877-877 to learn the status of any of the eight public beaches in New York City. This tool also can be used by the Department to deliver notifications of high priority water quality warnings or closures as well as safety related messages such as warnings for high rip currents, closures for extreme weather and when beaches open and close for the season.