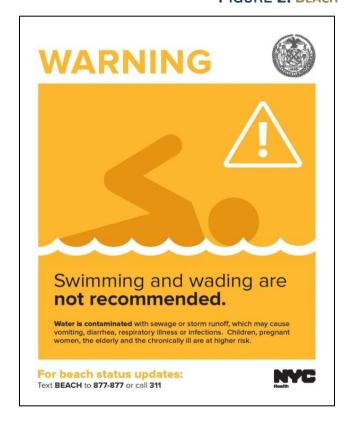

## 1.1 Public Risk Communication

The Department continued its effort to improve public notification and risk communication during the 2018 beach season. Easy-to-interpret signs shown in Figure 2 were in continuous use for beach closures and warnings in 2018.

FIGURE 2: BEACH WARNING AND CLOSED SIGNS

"Know Before You Go", a free texting service introduced in 2014, was continued for the 2018 beach season. The service enables subscribers to make informed decisions before they go to a public beach by checking if the beach is open or closed or if there are any warnings due to wet weather conditions or water quality concerns. Subscribers simply text "BEACH" to 877-877 to learn the status of any of the eight public beaches in New York City. This tool also can be used by the Department to deliver notifications of high priority water quality warnings or closures as well as safety related messages such as warnings for high rip currents, closures for extreme weather and when beaches open and close for the season.