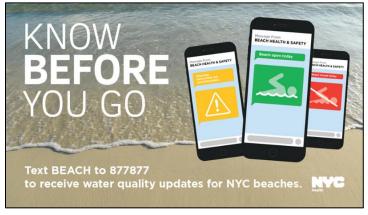

FIGURE 2: BEACH WARNING AND CLOSED SIGNS

"Know Before You Go", a free texting service introduced in 2014, was continued for the 2018 beach season. The service enables subscribers to make informed decisions before they go to a public beach by checking if the beach is open or closed or if there are any warnings due to wet weather conditions or water quality concerns. Subscribers simply text "BEACH" to 877-877 to learn the status of any of the eight public beaches in New York City. This tool also can be used by the Department to deliver notifications of high priority water quality warnings or closures as well as safety related messages such as warnings for high rip currents, closures for extreme weather and when beaches open and close for the season.

In 2018, the Department's outreach strategy included promotional posts on its social media platforms (Twitter and Facebook), examples of which are shown in Figure 3. At the beginning of the season, the texting service had 10,041 English-language subscribers and 439 Spanish-language subscribers. By the close of the beach season, there were 11,752 English-language subscribers (15% increase) and 559 Spanish-language subscribers (21% increase).

FIGURE 3: KNOW BEFORE YOU GO TEXTING PROGRAM