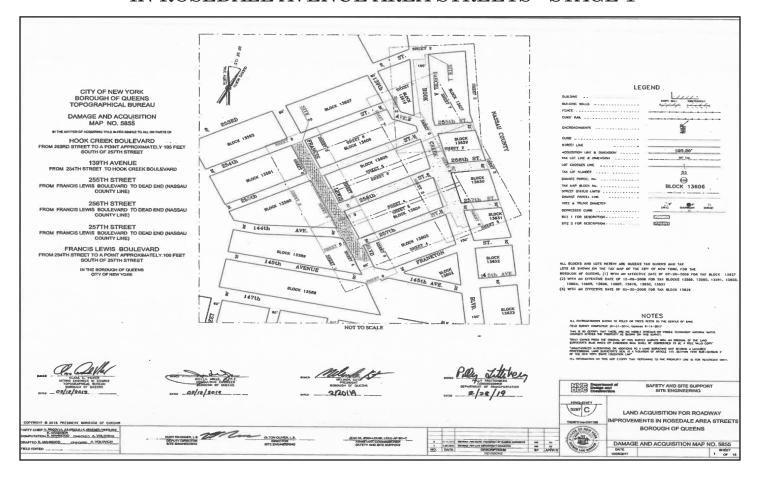

# QUEENS COUNTY I.A.S. PART 38 NOTICE OF PETITION INDEX NUMBER 714152/2019 CONDEMNATION PROCEEDING

**IN THE MATTER OF** the Application of the CITY OF NEW YORK Relative to Acquiring Title in Fee Simple Absolute to certain real property in Queens where not heretofore acquired for the same purpose, for

# ROADWAY IMPROVEMENTS IN ROSEDALE AVENUE AREA STREETS - STAGE 1

in the Borough of Queens, City and State of New York

PLEASE TAKE NOTICE that the City of New York ("City"), intends to make application to the Supreme Court of the State of New York, Queens County, IA Part 38, for certain relief. The application will be made, at the following time and place: At the Queens County Courthouse, located at 88-11 Sutphin Avenue, Part 38, Courtroom 116, in the Borough of Queens, City and State of New York, on September 12, 2019, at 10:00 A.M., or as soon thereafter as counsel can be heard. The application is for an order:

This parcel consists of parts of the beds of Hook Creek Boulevard, 253<sup>rd</sup> Street, 254<sup>th</sup> Street, 139<sup>th</sup> Avenue, 255<sup>th</sup> Street, 256<sup>th</sup> Street, 257<sup>th</sup> Street and Francis Lewis Boulevard as laid out on the "City Map" of the City of New York, Borough of Queens and parts of tax lots 1,2,3,4,6,8,17,45, 47,49,56,58,60,62,67,68 and 69 in Queens tax block 13627, as shown on the "Tax Map" of the City of New York, Borough of Queens, as said "Tax Map" existed on July 20, 2009 and part of tax lot 14 in Queens tax block 13629, as shown on the "Tax Map" of the City of New York, Borough of Queens, as said "Tax Map" existed on July 20, 2009 and part of tax lot 5 in Queens tax block 13631, and parts of tax lots 6,17,21,22,24 and 30 in Queens tax block 13604, and part of tax lot 89 in Queens tax block 13605, and parts of tax lots 28 and 34 in Queens tax block 13606, as shown on the "Tax Map" of the City of New York, Borough of Queens, as said "Tax Map" existed on December 9, 2008 and located in the beds of above mentioned streets, and comprises an area of 230,694 square feet or 5.29594 acres.

This parcel consists of parts of the bed of Francis Lewis Boulevard between from 254th Street to a point approximately 100 feet south of 257th Street as laid out on the "City Map" of the City of New York, Borough of Queens, and part of tax lot 42 in Queens tax block 13589 and parts of tax lots 27,33,34 and 36 in Queens tax block 13590 and parts of tax lots 23,25,27 and 29 in Queens tax block 13591 as shown on the "Tax Map" of the City of New York, Borough of Queens, as said "Tax Map" existed on December 9, 2008 and located in the beds of above mentioned streets and comprises an area of 53,640 square feet or 1.23140 acres.

The above-described property shall be acquired subject to encroachments, if any, so long as said encroachments shall stand, as delineated on Damage and Acquisition Map No. 5855, dated October 6, 2017.