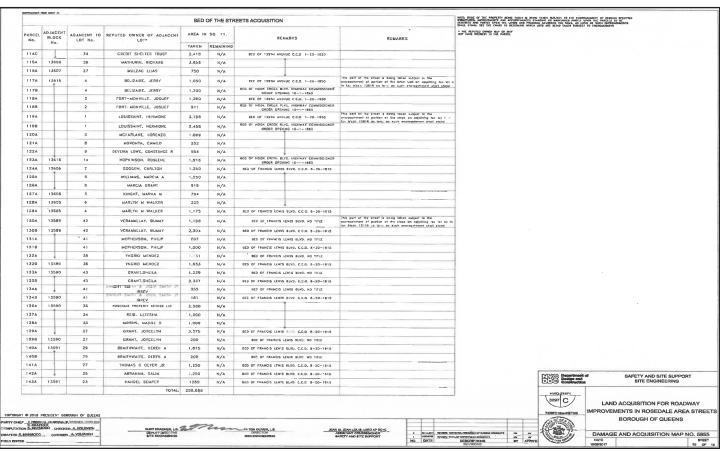

The above-described property shall be acquired subject to encroachments, if any, so long as said encroachments shall stand, as delineated on Damage and Acquisition Map No. 5855, dated October 6, 2017.

Surveys, maps or plans of the property to be acquired are on file in the office of the Corporation Counsel of the City of New York, 100 Church Street, New York, NY 10007.

PLEASE TAKE FURTHER NOTICE THAT, pursuant to EDPL \$402(B)(4), any party seeking to oppose the acquisition must interpose a verified answer, which must contain specific denial of each material allegation of the petition controverted by the opponent, or any statement of new matter deemed by the opponent to be a defense to the proceeding. Pursuant to CPLR 403, said answer must be served upon the office of the Corporation Counsel, at least seven (7) days before the date that the petition is noticed to be heard.

New York, NY Dated: August 14, 2019 ZACHARY W. CARTER Corporation Counsel of the City of New York 100 Church Street New York, NY 10007 Telephone (212) 356-4064

#### SEE MAP(S) IN BACK OF PAPER

a27-s10