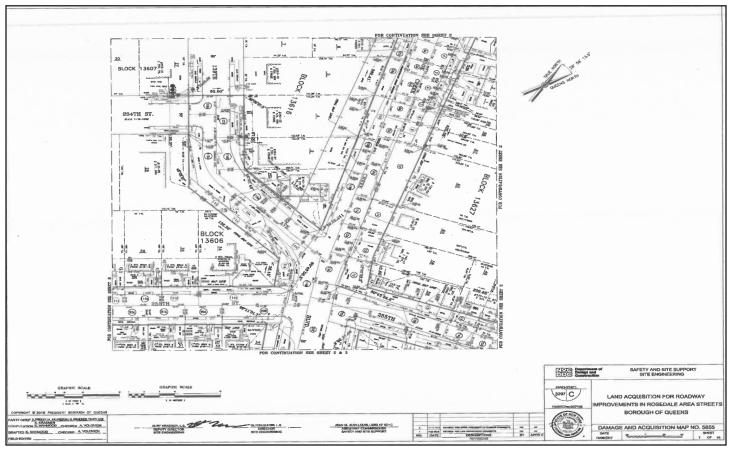

# ROADWAY IMPROVEMENTS IN ROSEDALE AVENUE AREA STREETS - STAGE 1

in the Borough of Queens, City and State of New York

PLEASE TAKE NOTICE that the City of New York ("City"), intends to make application to the Supreme Court of the State of New York, Queens County, IA Part 38, for certain relief. The application will be made, at the following time and place: At the Queens County Courthouse, located at 88-11 Sutphin Avenue, Part 38, Courtroom 116, in the Borough of Queens, City and State of New York, on September 12, 2019, at 10:00 A.M., or as soon thereafter as counsel can be heard. The application is for an order:

The City of New York, in this proceeding, intends to acquire title in fee simple absolute to certain real property where not heretofore acquired for the same purpose, for the reconstruction of streets in Rosedale, including the installation of a new storm sewer to alleviate flooding and chronic ponding in the area, sanitary sewer extension and replacement, replacement of distribution of water mains, and street lighting and traffic work in the Borough of Queens, City and State of New York. This application is for the acquisition of properties within the first stage of the roadway improvements project.

This parcel consists of parts of the beds of Hook Creek Boulevard, 253<sup>rd</sup> Street, 254<sup>th</sup> Street, 139<sup>th</sup> Avenue, 255<sup>th</sup> Street, 256<sup>th</sup> Street, 257<sup>th</sup> Street and Francis Lewis Boulevard as laid out on the "City Map" of the City of New York, Borough of Queens and parts of tax lots 1,2,3,4,6,8,17,45, 47,49,56,58,60,62,67,68 and 69 in Queens tax block 13627, as shown on the "Tax Map" of the City of New York, Borough of Queens, as said "Tax Map" existed on July 20, 2009 and part of tax lot 14 in Queens tax block 13629, as shown on the "Tax Map" of the City of New York, Borough of Queens, as said "Tax Map" existed on July 20, 2009 and part of tax lot 5 in Queens tax block 13631, and parts of tax lots 6,17,21,22,24 and 30 in Queens tax block 13604, and part of tax lot 89 in Queens tax block 13605, and parts of tax lots 28 and 34 in Queens tax block 13606, as shown on the "Tax Map" of the City of New York, Borough of Queens, as said "Tax Map" existed on December 9, 2008 and located in the beds of above mentioned streets, and comprises an area of 230,694 square feet or 5.29594 acres.

The above-described property shall be acquired subject to encroachments, if any, so long as said encroachments shall stand, as delineated on Damage and Acquisition Map No. 5855, dated October 6, 2017.