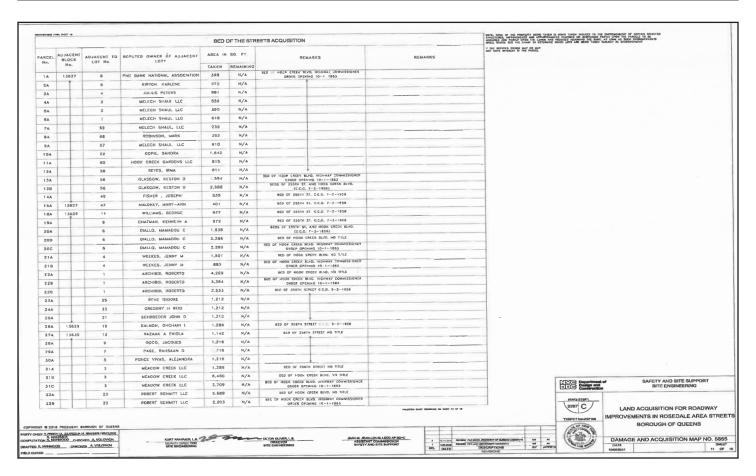

# ROADWAY IMPROVEMENTS IN ROSEDALE AVENUE AREA STREETS - STAGE 1

in the Borough of Queens, City and State of New York

PLEASE TAKE NOTICE that the City of New York ("City"), intends to make application to the Supreme Court of the State of New York, Queens County, IA Part 38, for certain relief. The application will be made, at the following time and place: At the Queens County Courthouse, located at 88-11 Sutphin Avenue, Part 38, Courtroom 116, in the Borough of Queens, City and State of New York, on September 12, 2019, at 10:00 A.M., or as soon thereafter as counsel can be heard. The application is for an order:

The above-described property shall be acquired subject to encroachments, if any, so long as said encroachments shall stand, as delineated on Damage and Acquisition Map No. 5855, dated October 6, 2017.