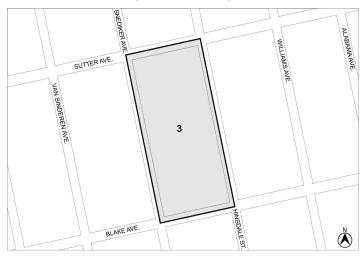

#### BOROUGH OF BROOKLYN Nos. 1-4 515 BLAKE AVENUE No. 1

C 190409 HAK IN THE MATTER OF an application submitted by the NYC Department of Housing Preservation and Development (HPD).

- pursuant to Article 16 of the General Municipal Law of New York State for:
  - a. the designation of property, located at (Block 3766, Lot 1) as an Urban Development Action Area; and
  - Urban Development Action Area Project for such area; and
- pursuant to Section 197-c of the New York City Charter for the disposition of such properties to a developer to be selected by HPD;

#### No. 2

C 190410 ZMK IN THE MATTER OF an application submitted by the NYC Department of Housing Preservation and Development, pursuant to Sections 197-c and 201 of the New York City Charter for an amendment of the Zoning Map, Section No. 17d:

- eliminating from within an existing R6 District a C2-3 District, bounded by a line 150 feet northerly of Blake Avenue, Hinsdale Street, Blake Avenue, and Snediker Avenue;
- changing from an R6 District, to an R6A District property, bounded by a line 150 feet southerly of Sutter Avenue, Hinsdale Street, a line 100 feet northerly of Blake Avenue, and Snediker
- changing from an R6 District, to an R7D District property, bounded by a line 100 feet northerly of Blake Avenue, Hinsdale Street, Blake Avenue, and Snediker Avenue;
- changing from a C4-3 District, to an R7D District property, bounded by Sutter Avenue, Hinsdale Street, a line 150 feet southerly of Sutter Avenue, and Snediker Avenue;
- establishing within a proposed R7D District a C1-4 District, bounded by a line 100 feet northerly of Blake Avenue, Hinsdale Street, Blake Avenue, and Snediker Avenue; and

establishing within a proposed R7D District a C2-4 District, bounded by Sutter Avenue, Hinsdale Street, a line 150 feet southerly of Sutter Avenue, and Snediker Avenue;

as shown on a diagram (for illustrative purposes only) dated May 20,

#### No. 4

C 190421 ZSK **CD** 5

IN THE MATTER OF an application submitted by the NYC Department of Housing Preservation & Development, pursuant to Sections 197-c and 201 of the New York City Charter for the grant of a special permit, pursuant to the following Section 74-743(a) of the Zoning Resolution to allow the distribution of total allowable floor area without regard for zoning district lines in connection with a proposed mixed-use development, within a large-scale general development, bounded by Sutter Avenue, Hinsdale Street, a line 50 feet northerly of Blake Avenue, a line midway between Snediker Avenue and Hinsdale Street, Blake Avenue, and Snediker Avenue (Block 3766, Lot 1), in R6A\*, R7D/C1-4\*, and R7D/C2-4\* Districts.