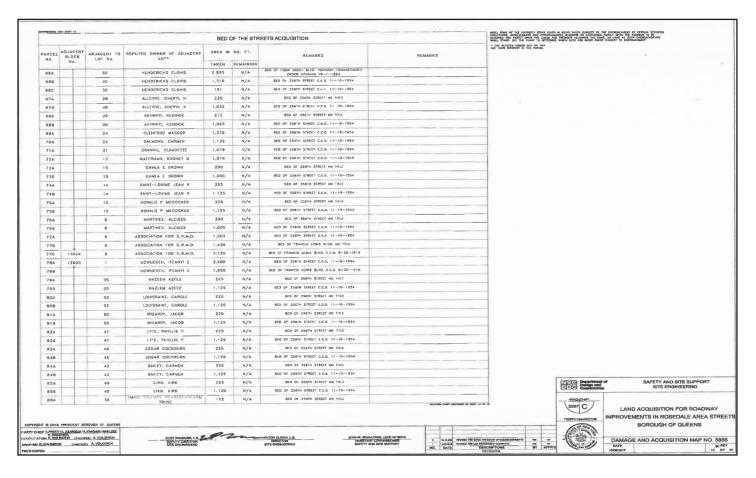

The above-described property shall be acquired subject to encroachments, if any, so long as said encroachments shall stand, as delineated on Damage and Acquisition Map No. 5855, dated October 6, 2017.

Surveys, maps or plans of the property to be acquired are on file in the office of the Corporation Counsel of the City of New York, 100 Church Street, New York, NY 10007.

PLEASE TAKE FURTHER NOTICE THAT, pursuant to EDPL \$402(B)(4), any party seeking to oppose the acquisition must interpose a verified answer, which must contain specific denial of each material allegation of the petition controverted by the opponent, or any statement of new matter deemed by the opponent to be a defense to the proceeding. Pursuant to CPLR 403, said answer must be served upon the office of the Corporation Counsel, at least seven (7) days before the date that the petition is noticed to be heard.

New York, NY Dated: August 14, 2019 ZACHARY W. CARTER Corporation Counsel of the City of New York 100 Church Street New York, NY 10007 Telephone (212) 356-4064

#### SEE MAP(S) IN BACK OF PAPER

a27-s10