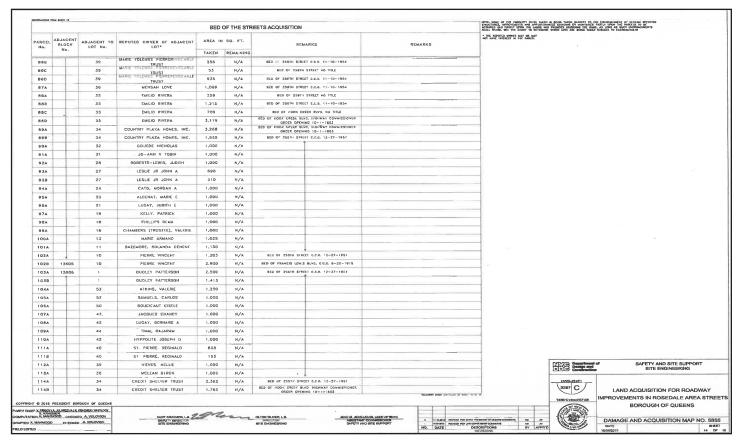

The above-described property shall be acquired subject to encroachments, if any, so long as said encroachments shall stand, as delineated on Damage and Acquisition Map No. 5855, dated October 6, 2017.

Surveys, maps or plans of the property to be acquired are on file in the office of the Corporation Counsel of the City of New York, 100 Church Street, New York, NY 10007.

PLEASE TAKE FURTHER NOTICE THAT, pursuant to EDPL \$402(B)(4), any party seeking to oppose the acquisition must interpose a verified answer, which must contain specific denial of each material allegation of the petition controverted by the opponent, or any statement of new matter deemed by the opponent to be a defense to the proceeding. Pursuant to CPLR 403, said answer must be served upon the office of the Corporation Counsel, at least seven (7) days before the date that the petition is noticed to be heard.

New York, NY Dated: August 14, 2019 ZACHARY W. CARTER Corporation Counsel of the City of New York 100 Church Street New York, NY 10007 Telephone (212) 356-4064

#### SEE MAP(S) IN BACK OF PAPER

a27-s10