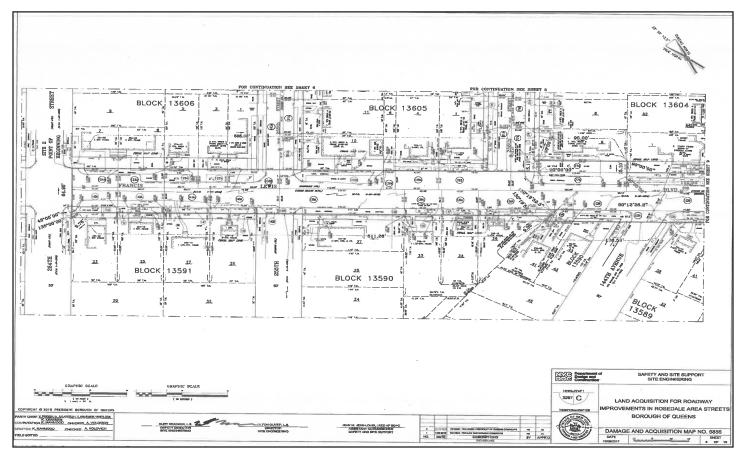

# ROADWAY IMPROVEMENTS IN ROSEDALE AVENUE AREA STREETS - STAGE 1

in the Borough of Queens, City and State of New York

PLEASE TAKE NOTICE that the City of New York ("City"), intends to make application to the Supreme Court of the State of New York, Queens County, IA Part 38, for certain relief. The application will be made, at the following time and place: At the Queens County Courthouse, located at 88-11 Sutphin Avenue, Part 38, Courtroom 116, in the Borough of Queens, City and State of New York, on September 12, 2019, at 10:00 A.M., or as soon thereafter as counsel can be heard. The application is for an order:

This parcel consists of parts of the bed of Francis Lewis Boulevard between from 254th Street to a point approximately 100 feet south of 257th Street as laid out on the "City Map" of the City of New York, Borough of Queens, and part of tax lot 42 in Queens tax block 13589 and parts of tax lots 27,33,34 and 36 in Queens tax block 13590 and parts of tax lots 23,25,27 and 29 in Queens tax block 13591 as shown on the "Tax Map" of the City of New York, Borough of Queens, as said "Tax Map" existed on December 9, 2008 and located in the beds of above mentioned streets and comprises an area of 53,640 square feet or 1.23140 acres.

The above-described property shall be acquired subject to encroachments, if any, so long as said encroachments shall stand, as delineated on Damage and Acquisition Map No. 5855, dated October 6, 2017.