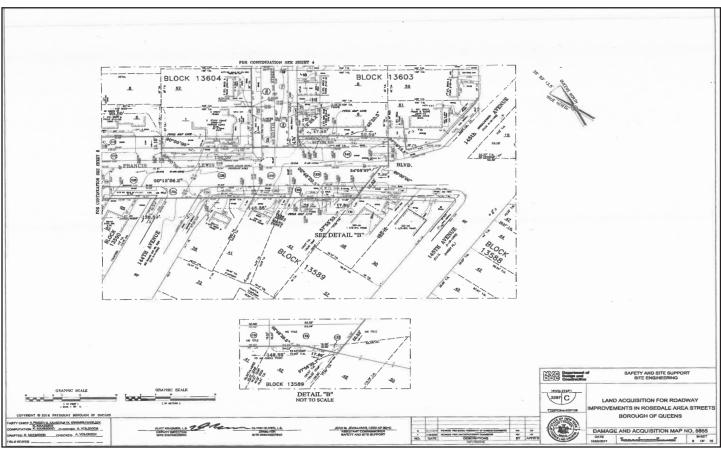

# ROADWAY IMPROVEMENTS IN ROSEDALE AVENUE AREA STREETS - STAGE 1

in the Borough of Queens, City and State of New York

PLEASE TAKE NOTICE that the City of New York ("City"), intends to make application to the Supreme Court of the State of New York, Queens County, IA Part 38, for certain relief. The application will be made, at the following time and place: At the Queens County Courthouse, located at 88-11 Sutphin Avenue, Part 38, Courtroom 116, in the Borough of Queens, City and State of New York, on September 12, 2019, at 10:00 A.M., or as soon thereafter as counsel can be heard. The application is for an order:

This parcel consists of parts of the bed of Francis Lewis Boulevard between from 254th Street to a point approximately 100 feet south of 257th Street as laid out on the "City Map" of the City of New York, Borough of Queens, and part of tax lot 42 in Queens tax block 13589 and parts of tax lots 27,33,34 and 36 in Queens tax block 13590 and parts of tax lots 23,25,27 and 29 in Queens tax block 13591 as shown on the "Tax Map" of the City of New York, Borough of Queens, as said "Tax Map" existed on December 9, 2008 and located in the beds of above mentioned streets and comprises an area of 53,640 square feet or 1.23140 acres.

The above-described property shall be acquired subject to encroachments, if any, so long as said encroachments shall stand, as delineated on Damage and Acquisition Map No. 5855, dated October 6, 2017.