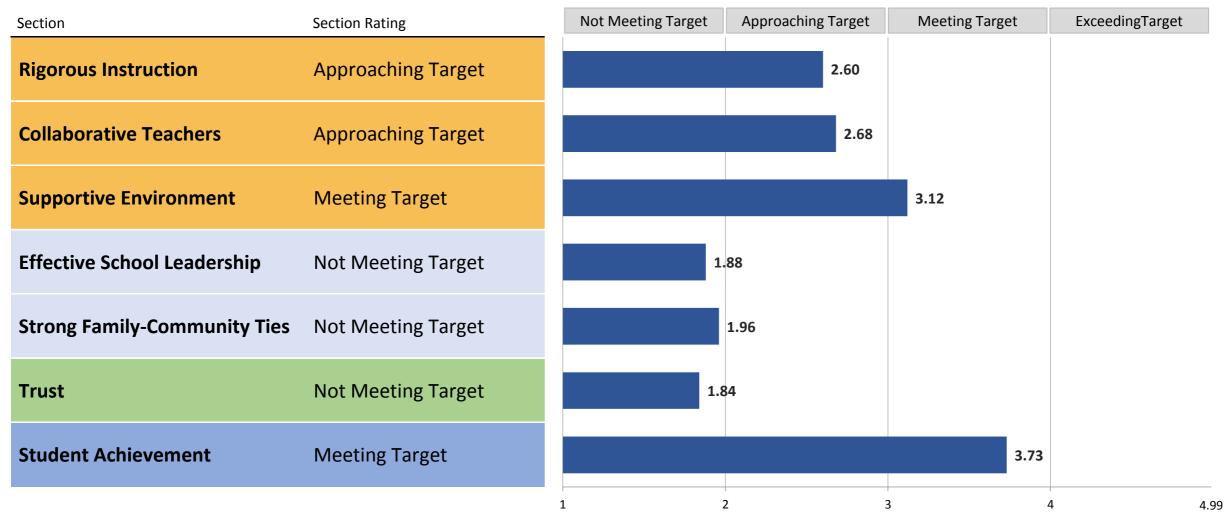

### **Summary of Section Ratings**

### **Framework for Great Schools**

The Framework consists of six elements—Rigorous Instruction, Collaborative Teachers, Supportive Environment, Effective School Leadership, Strong Family-Community Ties, and Trust—that drive Student Achievement. The School Quality Guide shares ratings and data on each of the Framework elements, based on information from Quality Reviews, the NYC School Survey, student attendance, and movement of students with disabilities to less restrictive environments. The School Quality Guide also shares ratings and data on Student Achievement based on a variety of quantitative measures of student growth and performance.

**Section scores** are on a scale from 1.00 - 4.99. The first digit corresponds to the section rating, and the additional digits show how close the school was to the next rating level.

## 2014-15 School Quality Reports

**Framework Elements Scoring Appendix** 

Brooklyn School for Global Studies

|                                                                                                                 | Metric Value       | Metric Score | Weight Pct |
|-----------------------------------------------------------------------------------------------------------------|--------------------|--------------|------------|
| orous Instruction                                                                                               |                    |              |            |
| Quality Review 1.1                                                                                              | Proficient         | 3.40         | 22%        |
| Quality Review 1.2                                                                                              | Developing         | 2.00         | 22%        |
| Quality Review 2.2                                                                                              | Proficient         | 3.40         | 22%        |
| NYC School Survey - Rigorous Instruction                                                                        | 79%                | 1.96         | 34%        |
| Section Rating: Approaching Target                                                                              | Section Score:     | 2.60         |            |
| aborative Teachers                                                                                              |                    |              |            |
| Quality Review 4.2                                                                                              | Proficient         | 3.40         | 50%        |
| NYC School Survey - Collaborative Teachers                                                                      | 73%                | 1.96         | 50%        |
| Section Rating: Approaching Target                                                                              | Section Score:     | 2.68         |            |
| portive Environment                                                                                             |                    |              |            |
| Quality Review 3.4                                                                                              | Well Developed     | 4.99         | 30%        |
| NYC School Survey - Supportive Environment                                                                      | 78%                | 2.16         | 35%        |
| Percentage of students with 90%+ attendance                                                                     | 40.40/             | 4.00         |            |
| EMS                                                                                                             | 48.4%              | 1.20         |            |
| HS                                                                                                              | 57.8%              | 3.24         | 2221       |
| Overall                                                                                                         | 53.3%              | 2.20         | 30%        |
| Movement of students with disabilities to less restrictive                                                      |                    |              |            |
| environments                                                                                                    | 0.77               | 1.61         |            |
| EMS<br>HS                                                                                                       | 0.77<br>0.64       | 4.64<br>3.80 |            |
| Overall                                                                                                         | 0.64               | 4.22         | 5%         |
| Overall                                                                                                         | 0.71               | 7.22         | 3/0        |
| Section Rating: Meeting Target                                                                                  | Section Score:     | 3.12         |            |
|                                                                                                                 |                    |              |            |
| ective School Leadership  NYC School Survey - Effective School Leadership                                       | 67%                | 1.88         | 100%       |
|                                                                                                                 |                    |              |            |
| Carrier Barrer Marchan Tarrer                                                                                   |                    |              |            |
| Section Rating: Not Meeting Target                                                                              | Section Score:     | 1.88         |            |
|                                                                                                                 | Section Score:     | 1.88         |            |
|                                                                                                                 | Section Score: 69% | 1.96         | 100%       |
| ong Family-Community Ties                                                                                       |                    |              | 100%       |
| Ong Family-Community Ties  NYC School Survey - Strong Family-Community Ties  Section Rating: Not Meeting Target | 69%                | 1.96         | 100%       |
| Ong Family-Community Ties  NYC School Survey - Strong Family-Community Ties  Section Rating: Not Meeting Target | 69% Section Score: | 1.96<br>1.96 |            |
| Ong Family-Community Ties  NYC School Survey - Strong Family-Community Ties  Section Rating: Not Meeting Target | 69%                | 1.96         | 100%       |
| Ong Family-Community Ties  NYC School Survey - Strong Family-Community Ties  Section Rating: Not Meeting Target | 69% Section Score: | 1.96<br>1.96 |            |