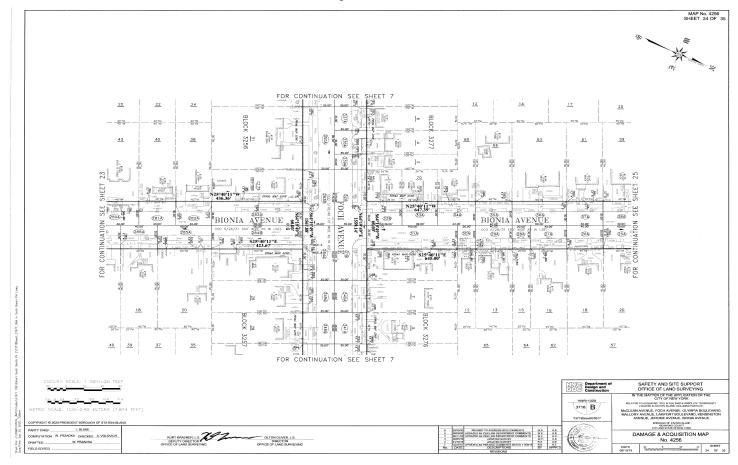

# RICHMOND COUNTY I.A.S. PART 89 NOTICE OF ACQUISITION INDEX NUMBER CY4519/2021 CONDEMNATION PROCEEDING

IN THE MATTER OF the Application of the CITY OF NEW YORK Relative to Acquiring Title in Fee Simple Absolute to certain real property located in Staten Island for:

# **SOUTH BEACH AVENUE - STAGE 1**

in the area generally bounded by Reid Avenue to the north, Quintard Street to the west, Olympia Boulevard to the south and Norway Avenue to the east, in the Borough of Staten Island, City and State of New York

# **SCHEDULE A** PROPERTIES ACQUIRED

| Part of and/or Adjacent<br>Block Number | Part of and/or Adjacent<br>Lot Number |
|-----------------------------------------|---------------------------------------|
| 3390                                    | 16                                    |
| 3390                                    | 14                                    |
| 3390                                    | 12                                    |
| 3390                                    | 11                                    |
| 3390                                    | 10                                    |
| 3390                                    | 9                                     |
| 3390                                    | 8                                     |
| 3390                                    | 5                                     |
| 3390                                    | 1                                     |
| 3390                                    | 54                                    |
| 3390                                    | 52                                    |
| 3390                                    | 50                                    |
| 3390                                    | 49                                    |
| 3390                                    | 47                                    |
| 3390                                    | 46                                    |
| 3391                                    | 26                                    |
| 3391                                    | 23                                    |
| 3391                                    | 22                                    |
| 3391                                    | 21                                    |
| 3391                                    | 20                                    |
| 3391                                    | 19                                    |
| 3391                                    | 118                                   |

| Part of and/or Adjacent<br>Block Number | Part of and/or Adjacent<br>Lot Number |
|-----------------------------------------|---------------------------------------|
| 3391                                    | 18                                    |
| 3391                                    | 16                                    |
| 3391                                    | 14                                    |
| 3391                                    | 10                                    |
| 3391                                    | 9                                     |
| 3391                                    | 6                                     |
| 3391                                    | 1                                     |
| 3391                                    | 46                                    |
| 3391                                    | 44                                    |
| 3391                                    | 42                                    |
| 3391                                    | 41                                    |
| 3391                                    | 40                                    |
| 3391                                    | 38                                    |
| 3391                                    | 37                                    |
| 3391                                    | 36                                    |
| 3391                                    | 34                                    |
| 3391                                    | 32                                    |
| 3391                                    | 31                                    |
| 3392                                    | 24                                    |
| 3392                                    | 20                                    |
| 3392                                    | 18                                    |
| 3392                                    | 16                                    |
| 3392                                    | 12                                    |
| 3392                                    | 9                                     |
| 3392                                    | 7                                     |
| 3392                                    | 5                                     |
| 3392                                    | 3                                     |
| 3392                                    | 2                                     |
| 3392                                    | 1                                     |
| 3392                                    | 43                                    |
| 3392                                    | 41                                    |
| 3392                                    | 40                                    |
| 3392                                    | 39                                    |
| 3392                                    | 35                                    |
| 3243                                    | 100                                   |
| 3248                                    | 1                                     |
| 3248                                    | 76                                    |
| 3248                                    | 75                                    |
| 3248                                    | 74                                    |
| 3248                                    | 72                                    |
| 3248                                    | 70                                    |
| 3248                                    | 71                                    |
| 3248                                    | 69                                    |
| 3248                                    | 68                                    |
| 3248                                    | 66                                    |
| 3248                                    | 64                                    |
| 3248                                    | 63                                    |
| 3248                                    | 62                                    |
| 3248                                    | 60                                    |
| 3248                                    | 58                                    |