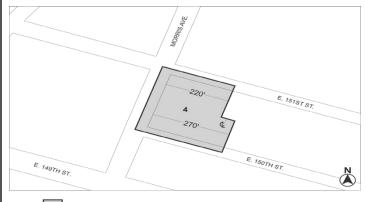

# BOROUGH OF THE BRONX

Nos. 1 & 2 OUR LADY OF PITY - 272 EAST  $151^{ST}$  STREET REZONING No. 1

CD 1 C 210321 ZMX

IN THE MATTER OF an application submitted by Our Lady of Pity Apartments LLC, pursuant to Sections 197-c and 201 of the New York City Charter for an amendment of the Zoning Map, Section No. 6a, by changing from an R6 District to an R7A District property bounded by East 151st Street, a line 220 feet southeasterly of Morris Avenue, a line midway between East 150th Street and East 151st Street, a line 270 feet southeasterly of Morris Avenue, East 150th Street, and Morris Avenue, as shown on a diagram (for illustrative purposes only) dated November 1, 2021, and subject to the conditions of CEQR Declaration E-652.