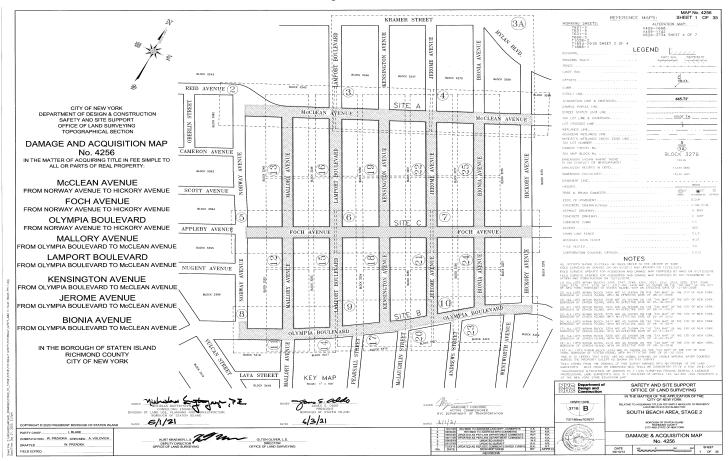

# RICHMOND COUNTY I.A.S. PART 89 NOTICE OF ACQUISITION INDEX NUMBER CY4519/2021 CONDEMNATION PROCEEDING

IN THE MATTER OF the Application of the CITY OF NEW YORK Relative to Acquiring Title in Fee Simple Absolute to certain real property located in Staten Island for:

# **SOUTH BEACH AVENUE - STAGE 1**

in the area generally bounded by Reid Avenue to the north, Quintard Street to the west, Olympia Boulevard to the south and Norway Avenue to the east, in the Borough of Staten Island, City and State of New York

PLEASE TAKE NOTICE, that by order of the Supreme Court of the State of New York, County of Richmond (Hon. Wayne P. Saitta, J.S.C.), duly entered in the office of the Clerk of the County of Richmond on December 20, 2021 ("Order"), the application of the CITY OF NEW YORK ("City") to acquire certain real property, where not heretofore acquired for the same purpose, required for the reconstruction of roadways, sidewalks and curbs, and the installation of sanitary and storm sewers, water mains and appurtenances, was granted and the City was thereby authorized to file an acquisition map with the Office of the Clerk of Richmond County ("Map"). Said Map, showing the property acquired by the City, was filed with the Office of the Clerk of Richmond County. Title to the real property vested in the City of New York on December 30, 2021 ("Vesting Date").