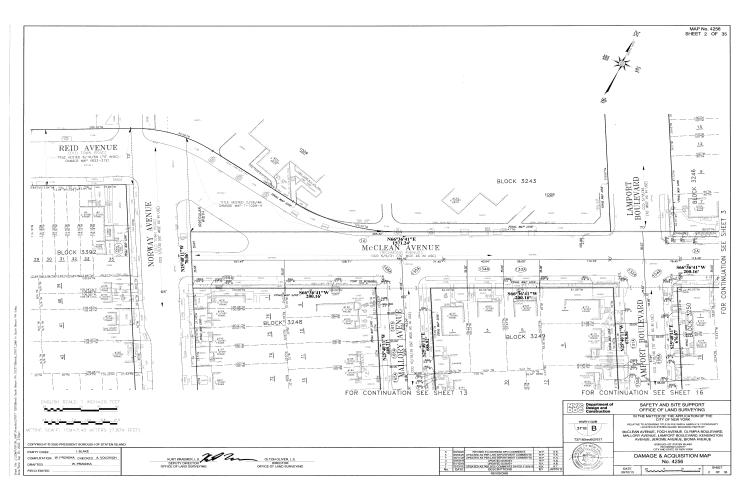

# RICHMOND COUNTY I.A.S. PART 89 NOTICE OF ACQUISITION INDEX NUMBER CY4519/2021 CONDEMNATION PROCEEDING

IN THE MATTER OF the Application of the CITY OF NEW YORK Relative to Acquiring Title in Fee Simple Absolute to certain real property located in Staten Island for:

# **SOUTH BEACH AVENUE - STAGE 1**

in the area generally bounded by Reid Avenue to the north, Quintard Street to the west, Olympia Boulevard to the south and Norway Avenue to the east, in the Borough of Staten Island, City and State of New York

PLEASE TAKE NOTICE, that by order of the Supreme Court of the State of New York, County of Richmond (Hon. Wayne P. Saitta, J.S.C.), duly entered in the office of the Clerk of the County of Richmond on December 20, 2021 ("Order"), the application of the CITY OF NEW YORK ("City") to acquire certain real property, where not heretofore acquired for the same purpose, required for the reconstruction of roadways, sidewalks and curbs, and the installation of sanitary and storm sewers, water mains and appurtenances, was granted and the City was thereby authorized to file an acquisition map with the Office of the Clerk of Richmond County ("Map"). Said Map, showing the property acquired by the City, was filed with the Office of the Clerk of Richmond County. Title to the real property vested in the City of New York on December 30, 2021 ("Vesting Date").