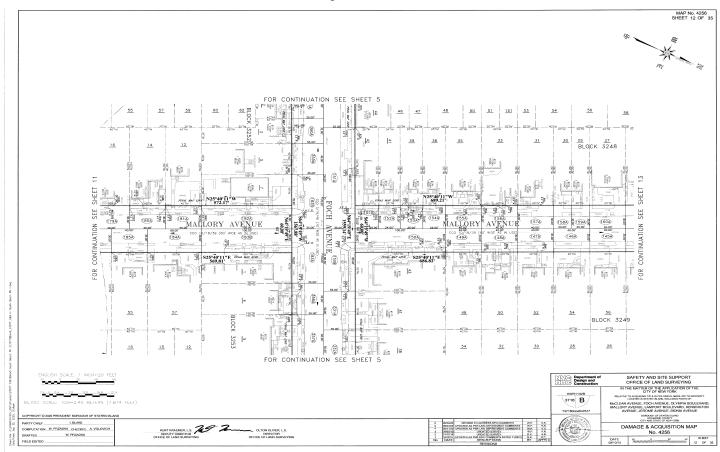

# RICHMOND COUNTY I.A.S. PART 89 NOTICE OF ACQUISITION INDEX NUMBER CY4519/2021 CONDEMNATION PROCEEDING

IN THE MATTER OF the Application of the CITY OF NEW YORK Relative to Acquiring Title in Fee Simple Absolute to certain real property located in Staten Island for:

# **SOUTH BEACH AVENUE - STAGE 1**

in the area generally bounded by Reid Avenue to the north, Quintard Street to the west, Olympia Boulevard to the south and Norway Avenue to the east, in the Borough of Staten Island, City and State of New York

| Part of and/or Adjacent<br>Block Number | Part of and/or Adjacent<br>Lot Number |
|-----------------------------------------|---------------------------------------|
| 3391                                    | 18                                    |
| 3391                                    | 16                                    |
| 3391                                    | 14                                    |
| 3391                                    | 10                                    |
| 3391                                    | 9                                     |
| 3391                                    | 6                                     |
| 3391                                    | 1                                     |
| 3391                                    | 46                                    |
| 3391                                    | 44                                    |
| 3391                                    | 42                                    |
| 3391                                    | 41                                    |
| 3391                                    | 40                                    |
| 3391                                    | 38                                    |
| 3391                                    | 37                                    |
| 3391                                    | 36                                    |
| 3391                                    | 34                                    |
| 3391                                    | 32                                    |
| 3391                                    | 31                                    |
| 3392                                    | 24                                    |
| 3392                                    | 20                                    |
| 3392                                    | 18                                    |
| 3392                                    | 16                                    |
| 3392                                    | 12                                    |
| 3392                                    | 9                                     |
| 3392                                    | 7                                     |
| 3392                                    | 5                                     |
| 3392                                    | 3                                     |
| 3392                                    | 2                                     |
| 3392                                    | 1                                     |
| 3392                                    | 43                                    |
| 3392                                    | 41                                    |
| 3392                                    | 40                                    |
| 3392                                    | 39                                    |
| 3392                                    | 35                                    |
| 3243                                    | 100                                   |
| 3248                                    | 1                                     |
| 3248                                    | 76                                    |
| 3248                                    | 75                                    |
| 3248                                    | 74                                    |
| 3248                                    | 72                                    |
| 3248                                    | 70                                    |
| 3248                                    | 71                                    |
| 3248                                    | 69                                    |
| 3248                                    | 68                                    |
| 3248                                    | 66                                    |
| 3248                                    | 64                                    |
| 3248                                    | 63                                    |
| 3248                                    | 62                                    |
| 3248                                    | 60                                    |
| 3248                                    | 58                                    |

| Part of and/or Adjacent<br>Block Number | Part of and/or Adjacent<br>Lot Number |
|-----------------------------------------|---------------------------------------|
| 3248                                    | 56                                    |
| 3248                                    | 54                                    |
| 3248                                    | 53                                    |
| 3248                                    | 151                                   |
| 3248                                    | 51                                    |
| 3248                                    | 50                                    |
| 3248                                    | 48                                    |
| 3248                                    | 47                                    |
| 3248                                    | 46                                    |
| 3248                                    | 44                                    |
| 3252                                    | 1                                     |
| 3252                                    | 62                                    |
| 3252                                    | 60                                    |
| 3252                                    | 59                                    |
| 3252                                    | 57                                    |
| 3252                                    | 55                                    |
| 3252                                    | 53                                    |
| 3252                                    | 51                                    |
| 3252                                    | 49                                    |
| 3252                                    | 47                                    |
| 3252                                    | 45                                    |
| 3252                                    | 44                                    |
| 3252                                    | 43                                    |
| 3252                                    | 41                                    |
| 3252                                    | 35                                    |
| 3396                                    | 29                                    |
| 3396                                    | 29                                    |
| 3396                                    | 28                                    |
| 3396                                    | 124                                   |
| 3396                                    | 24                                    |
| 3396                                    | 123                                   |
| 3396                                    | 23                                    |
| 3396                                    | 122                                   |
| 3396                                    | 22                                    |
| 3396                                    | 121                                   |
| 3396                                    | 21                                    |
| 3396                                    | 20                                    |
| 3396                                    | 18                                    |
| 3396                                    | 16                                    |
| 3396                                    | 12                                    |
| 3396                                    | 10                                    |
| 3396                                    | 8                                     |
| 3396                                    | 6                                     |
| 3396                                    | 1                                     |
| 3397                                    | 13                                    |
| 3397                                    | 9                                     |
| 3397                                    | 53                                    |
| 3397                                    | 1                                     |
| 3398                                    | 7                                     |
| 3398                                    | 99                                    |