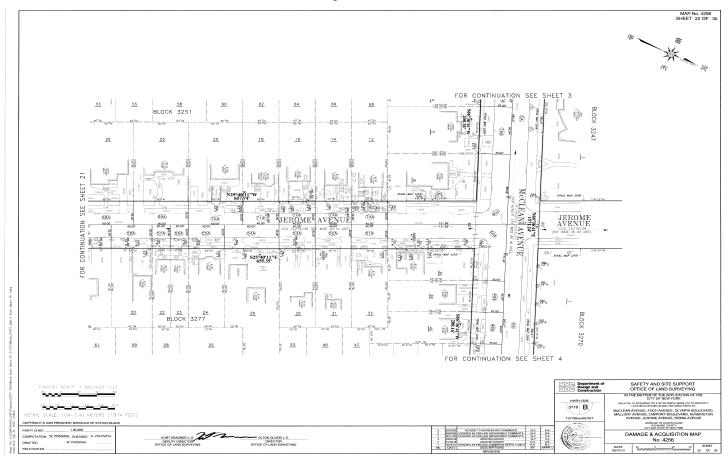

# RICHMOND COUNTY I.A.S. PART 89 NOTICE OF ACQUISITION INDEX NUMBER CY4519/2021 CONDEMNATION PROCEEDING

IN THE MATTER OF the Application of the CITY OF NEW YORK Relative to Acquiring Title in Fee Simple Absolute to certain real property located in Staten Island for:

# **SOUTH BEACH AVENUE - STAGE 1**

in the area generally bounded by Reid Avenue to the north, Quintard Street to the west, Olympia Boulevard to the south and Norway Avenue to the east, in the Borough of Staten Island, City and State of New York

# **SCHEDULE A** PROPERTIES ACQUIRED

| Part of and/or Adjacent<br>Block Number | Part of and/or Adjacent<br>Lot Number |
|-----------------------------------------|---------------------------------------|
| 3390                                    | 16                                    |
| 3390                                    | 14                                    |
| 3390                                    | 12                                    |
| 3390                                    | 11                                    |
| 3390                                    | 10                                    |
| 3390                                    | 9                                     |
| 3390                                    | 8                                     |
| 3390                                    | 5                                     |
| 3390                                    | 1                                     |
| 3390                                    | 54                                    |
| 3390                                    | 52                                    |
| 3390                                    | 50                                    |
| 3390                                    | 49                                    |
| 3390                                    | 47                                    |
| 3390                                    | 46                                    |
| 3391                                    | 26                                    |
| 3391                                    | 23                                    |
| 3391                                    | 22                                    |
| 3391                                    | 21                                    |
| 3391                                    | 20                                    |
| 3391                                    | 19                                    |
| 3391                                    | 118                                   |

| Part of and/or Adjacent<br>Block Number | Part of and/or Adjacent<br>Lot Number |
|-----------------------------------------|---------------------------------------|
| 3391                                    | 18                                    |
| 3391                                    | 16                                    |
| 3391                                    | 14                                    |
| 3391                                    | 10                                    |
| 3391                                    | 9                                     |
| 3391                                    | 6                                     |
| 3391                                    | 1                                     |
| 3391                                    | 46                                    |
| 3391                                    | 44                                    |
| 3391                                    | 42                                    |
| 3391                                    | 41                                    |
| 3391                                    | 40                                    |
| 3391                                    | 38                                    |
| 3391                                    | 37                                    |
| 3391                                    | 36                                    |
| 3391                                    | 34                                    |
| 3391                                    | 32                                    |
| 3391                                    | 31                                    |
| 3392                                    | 24                                    |
| 3392                                    | 20                                    |
| 3392                                    | 18                                    |
| 3392                                    | 16                                    |
| 3392                                    | 12                                    |
| 3392                                    | 9                                     |
| 3392                                    | 7                                     |
| 3392                                    | 5                                     |
| 3392                                    | 3                                     |
| 3392                                    | 2                                     |
| 3392                                    | 1                                     |
| 3392                                    | 43                                    |
| 3392                                    | 41                                    |
| 3392                                    | 40                                    |
| 3392                                    | 39                                    |
| 3392                                    | 35                                    |
| 3243                                    | 100                                   |
| 3248                                    | 1                                     |
| 3248                                    | 76                                    |
| 3248                                    | 75                                    |
| 3248                                    | 74                                    |
| 3248                                    | 72                                    |
| 3248                                    | 70                                    |
| 3248                                    | 71                                    |
| 3248                                    | 69                                    |
| 3248                                    | 68                                    |
| 3248                                    | 66                                    |
| 3248                                    | 64                                    |
| 3248                                    | 63                                    |
| 3248                                    | 62                                    |
| 3248                                    | 60                                    |
| 3248                                    | 58                                    |