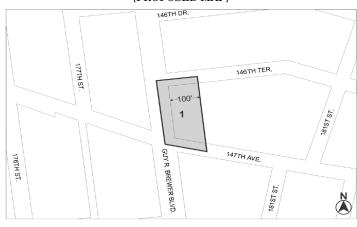

Area # — [date of adoption] — MIH Program Option 1 and Option 2

Portion of Community District 1, Brooklyn

BOROUGH OF QUEENS Nos. 9 & 10 146-93 GUY BREWER BLVD REZONING No. 9

CD 13 C 200246 ZMQ

**IN THE MATTER OF** an application submitted by Ranbir LLC, pursuant to Sections 197-c and 201 of the New York City Charter for an amendment of the Zoning Map, Section No. 19b:

- changing from an R3-2 District to an R6A District property bounded by 146<sup>th</sup> Terrace, a line 100 feet easterly of Guy R. Brewer Boulevard, 147<sup>th</sup> Avenue, and Guy R. Brewer Boulevard; and
- establishing within the proposed R6A District a C2-2 District bounded by 146<sup>th</sup> Terrace, a line 100 feet easterly of Guy R. Brewer Boulevard, 147<sup>th</sup> Avenue, and Guy R. Brewer Boulevard;

as shown on a diagram (for illustrative purposes only), dated November 1, 2021, and subject to the conditions of CEQR Declaration E-646.