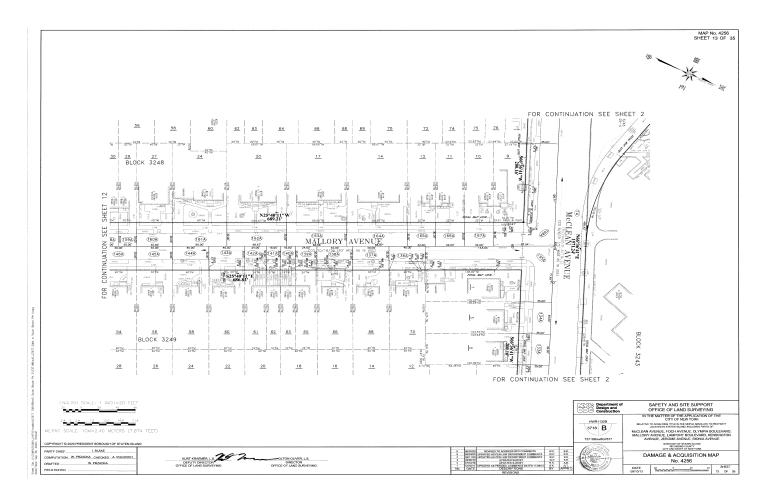

# RICHMOND COUNTY I.A.S. PART 89 NOTICE OF ACQUISITION INDEX NUMBER CY4519/2021 CONDEMNATION PROCEEDING

IN THE MATTER OF the Application of the CITY OF NEW YORK Relative to Acquiring Title in Fee Simple Absolute to certain real property located in Staten Island for:

# **SOUTH BEACH AVENUE - STAGE 1**

in the area generally bounded by Reid Avenue to the north, Quintard Street to the west, Olympia Boulevard to the south and Norway Avenue to the east, in the Borough of Staten Island, City and State of New York

| Part of and/or Adjacent<br>Block Number | Part of and/or Adjacent<br>Lot Number |
|-----------------------------------------|---------------------------------------|
| 3391                                    | 18                                    |
| 3391                                    | 16                                    |
| 3391                                    | 14                                    |
| 3391                                    | 10                                    |
| 3391                                    | 9                                     |
| 3391                                    | 6                                     |
| 3391                                    | 1                                     |
| 3391                                    | 46                                    |
| 3391                                    | 44                                    |
| 3391                                    | 42                                    |
| 3391                                    | 41                                    |
| 3391                                    | 40                                    |
| 3391                                    | 38                                    |
| 3391                                    | 37                                    |
| 3391                                    | 36                                    |
| 3391                                    | 34                                    |
| 3391                                    | 32                                    |
| 3391                                    | 31                                    |
| 3392                                    | 24                                    |
| 3392                                    | 20                                    |
| 3392                                    | 18                                    |
| 3392                                    | 16                                    |
| 3392                                    | 12                                    |
| 3392                                    | 9                                     |
| 3392                                    | 7                                     |
| 3392                                    | 5                                     |
| 3392                                    | 3                                     |
| 3392                                    | 2                                     |
| 3392                                    | 1                                     |
| 3392                                    | 43                                    |
| 3392                                    | 41                                    |
| 3392                                    | 40                                    |
| 3392                                    | 39                                    |
| 3392                                    | 35                                    |
| 3243                                    | 100                                   |
| 3248                                    | 1                                     |
| 3248                                    | 76                                    |
| 3248                                    | 75                                    |
| 3248                                    | 74                                    |
| 3248                                    | 72                                    |
| 3248                                    | 70                                    |
| 3248                                    | 71                                    |
| 3248                                    | 69                                    |
| 3248                                    | 68                                    |
| 3248                                    | 66                                    |
| 3248                                    | 64                                    |
| 3248                                    | 63                                    |
| 3248                                    | 62                                    |
| 3248                                    | 60                                    |
| 3248                                    | 58                                    |

| Part of and/or Adjacent<br>Block Number | Part of and/or Adjacent<br>Lot Number |
|-----------------------------------------|---------------------------------------|
| 3248                                    | 56                                    |
| 3248                                    | 54                                    |
| 3248                                    | 53                                    |
| 3248                                    | 151                                   |
| 3248                                    | 51                                    |
| 3248                                    | 50                                    |
| 3248                                    | 48                                    |
| 3248                                    | 47                                    |
| 3248                                    | 46                                    |
| 3248                                    | 44                                    |
| 3252                                    | 1                                     |
| 3252                                    | 62                                    |
| 3252                                    | 60                                    |
| 3252                                    | 59                                    |
| 3252                                    | 57                                    |
| 3252                                    | 55                                    |
| 3252                                    | 53                                    |
| 3252                                    | 51                                    |
| 3252                                    | 49                                    |
| 3252                                    | 47                                    |
| 3252                                    | 45                                    |
| 3252                                    | 44                                    |
| 3252                                    | 43                                    |
| 3252                                    | 41                                    |
| 3252                                    | 35                                    |
| 3396                                    | 29                                    |
| 3396                                    | 29                                    |
| 3396                                    | 28                                    |
| 3396                                    | 124                                   |
| 3396                                    | 24                                    |
| 3396                                    | 123                                   |
| 3396                                    | 23                                    |
| 3396                                    | 122                                   |
| 3396                                    | 22                                    |
| 3396                                    | 121                                   |
| 3396                                    | 21                                    |
| 3396                                    | 20                                    |
| 3396                                    | 18                                    |
| 3396                                    | 16                                    |
| 3396                                    | 12                                    |
| 3396                                    | 10                                    |
| 3396                                    | 8                                     |
| 3396                                    | 6                                     |
| 3396                                    | 1                                     |
| 3397                                    | 13                                    |
| 3397                                    | 9                                     |
| 3397                                    | 53                                    |
| 3397                                    | 1                                     |
| 3398                                    | 7                                     |
| 3398                                    | 99                                    |