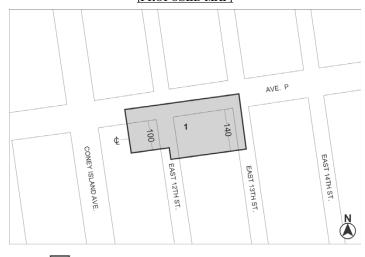

# Nos. 5 & 6 1220 AVENUE P REZONING No. 5

CD 15 C 210098 ZMK

IN THE MATTER OF an application submitted by Omni Enterprises, LLC, pursuant to Sections 197-c and 201 of the New York City Charter for an amendment of the Zoning Map, Section No. 22d, by changing from an R5B District to an R7A District property bounded by Avenue P, East 13th Street, a line 140 feet southerly of Avenue P, East 12th Street, a line 100 feet southerly of Avenue P, and a line midway between Coney Island Avenue and East 12th Street, as shown on a diagram (for illustrative purposes only) dated November 1, 2021, and subject to the conditions of CEQR Declaration E-653.