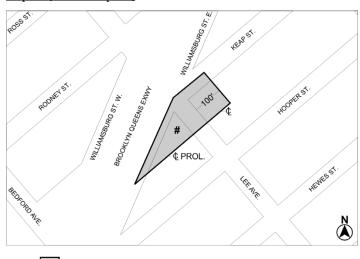

CD 1 C 210312 ZMK

IN THE MATTER OF an application submitted by Sbeny Holdings LLC, pursuant to Sections 197-c and 201 of the New York City Charter for an amendment of the Zoning Map, Section No. 12d:

- eliminating from within an existing R6 District a C1-3 District bounded by Williamsburg Street East, Lee Avenue, and the southwesterly prolongation of a line midway between Keap Street and Hooper Street;
- changing from an R6 District to an R7X District property bounded by Williamsburg Street East, Keap Street and its southwesterly centerline prolongation, a line 100 feet northeasterly of Lee Avenue, and a line midway between Keap Street and Hooper Street and its southwesterly prolongation; and
- establishing within the proposed R7X District a C2-4 District bounded by Williamsburg Street East, Keap Street and its southwesterly centerline prolongation, a line 100 feet northeasterly of Lee Avenue, and a line midway between Keap Street and Hooper Street and its southwesterly prolongation;

as shown on a diagram (for illustrative purposes only) dated November  $15,\,2021.$ 

No. 8

N 210313 ZRK

IN THE MATTER OF an application submitted by Sbeny Holdings LLC, pursuant to Section 201 of the New York City Charter, for an amendment of the Zoning Resolution of the City of New York, modifying APPENDIX F for the purpose of establishing a Mandatory Inclusionary Housing area.