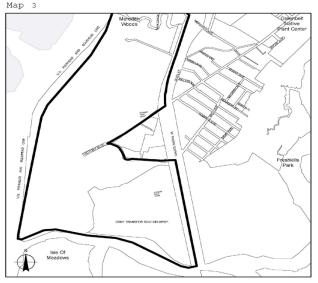

2



Portion of Community District 12, Queens

Jamaica Map 3



Portion of Community District 12, Queens

# Jamaica Map 4



Portion of Community District 12, Queens



Portion of Community District 10, Queens

# **JFK** Map



Portion of Community District 12, Queens

# **JFK** Map 3



Portion of Community District 13, Queens



Portion of Community District 1, Staten Island

# North Shore



Portion of Community District 1, Staten Island

# North Shore



Portion of Community District 1, Staten Island

# North Shore



Portion of Community District 1, Staten Island

# North Shore



Portion of Community Dietriot 1. States Telans

#### West Shore Map 1



Portion of Community District 1, Staten Island

#### West Shore Map 2



Portion of Community District 2, Staten Island

West Shore



Portion of Community District 2, Staten Island

#### Rossville Map 1



Portion of Community District 3, Staten Island

# \* \* \* NOTICE

On Wednesday, August 23, 2017, at 9:30 A.M., in Spector Hall, located at 22 Reade Street, New York, NY 10007, a public hearing is being held by the City Planning Commission in conjunction with the above ULURP hearing to receive comments related to a Draft Environmental Impact Statement (DEIS) concerning an application by the New York City Department of City Planning (DCP). DCP proposes a zoning text amendment to establish restrictions on new self-storage facilities within Industrial Business Zones to ensure that their development does not unduly limit future siting opportunities for industrial uses. The proposed restrictions would apply within newly e