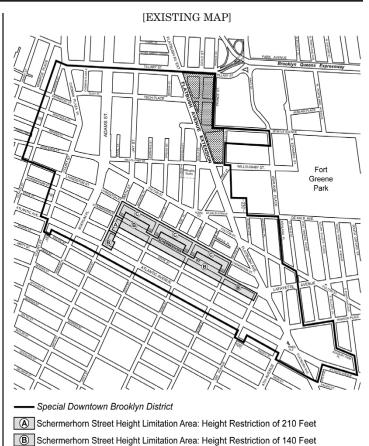

# APPENDIX E

\* \*

Special Downtown Brooklyn District Maps Map 1. Special Downtown Brooklyn District and Subdistricts [EXISTING MAP]

AA Atlantic Avenue Subdistrict

AA Atlantic Avenue Subdistrict

FM Fulton Mall Subdistrict

# [PROPOSED MAP]

Flatbush Avenue Extension Height Limitation Area: Height Restriction of 400 Feet

© Schermerhorn Street Height Limitation Area: Height Restriction of 250 Feet

- Special Downtown Brooklyn District
- (A) Schermerhorn Street Height Limitation Area: Height Restriction of 210 Feet
- B Schermerhorn Street Height Limitation Area: Height Restriction of 140 Feet
- C Schermerhorn Street Height Limitation Area: Height Restriction of 250 Feet
- Flatbush Avenue Extension Height Limitation Area: Height Restriction of 400 Feet