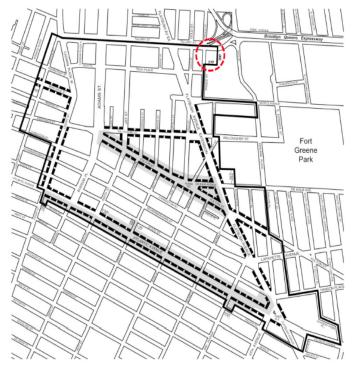

# [PROPOSED MAP]

- Special Downtown Brooklyn District
- --- Curb Cut Prohibition
- Curb Cut Prohibitions, subject to the requirements of the Atlantic Avenue Subdistrict or Fulton Mall Subdistrict

Map 6. Height Limitation Area