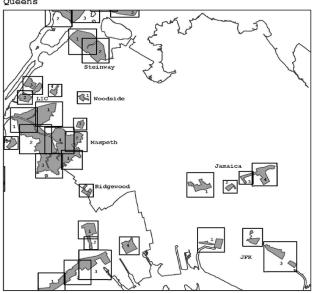

# Queens

# Ridgewood Map 1

Portions of Community District 4, Brooklyn and Community District 5, Queens

## Woodside

Portion of Community District 2, Queens

# Steinway Map 1

Portion of Community District 1, Queens

# Steinway

Map 2

Fortion of Community District 9, Queens