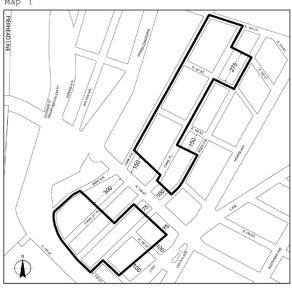

| <u>Map 1</u>    |
| Queens              | 1                      | Steinway                                    | Maps 1, 2       |
| Queens              | 9, 12                  | <u>Jamaica</u>                              | <u>Maps 1-4</u> |
| Queens              | 10, 12, 13             | <u>JFK</u>                                  | <u>Maps 1-3</u> |
| Staten Island       | 1                      | North Shore                                 | <u>Maps 1-5</u> |
| Staten Island       | 1,2                    | West Shore                                  | <u>Maps 1-3</u> |
| Staten Island       | 3                      | Rossville                                   | <u>Map 1</u>    |

# The Bronx



### Brooklyn



# Queens



# Staten Island



Port Morris Map 1



Portion of Community District 1, Bronx



Portion of Community District 1, Bronx



Portions of Community Districts 1 and 2, Bronx

### Hunts Point





Portion of Community District 2, Bronx



Portion of Community District 2, Bronx

Hunts Point Map 3

Portion of Community District 2, Bronx

# Zerega Map 1



Portion of Community District 9, Bronx

# Zerega

Map



Portions of Community Districts 9 and 10, Bronx



Portion of Community Districts 3, 4, and 6, Bronx

### Eastchester

Map 1



Portions of Community Districts 10 and 12, Bronx

# Brooklyn Navy Yard Map 1



Portion of Community District 2, Brooklyn

# Southwest Brooklyn Map 1



Portion of Community District 6, Brooklyn

### Southwest Brooklyn

Map 2



Portion of Community District 6, Brooklyn

# Southwest Brooklyn Map 3