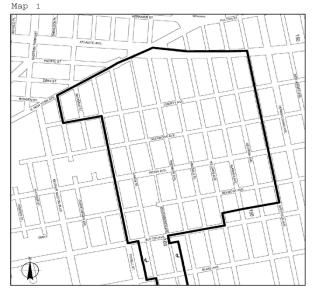

# Flatlands/Fairfield Map 1

Portions of Community Districts 17 and 18, Brooklyn

# Flatlands/Fairfield

Map 2

Portions of Community Districts 17 and 18, Brooklyn