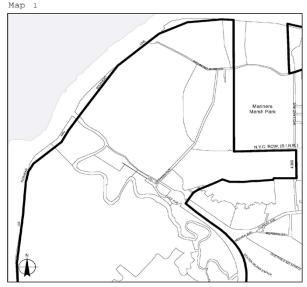

# West Shore

Portion of Community District 1, Staten Island

#### West Shore

Portion of Community District 2, Staten Island

## West Shore

Portion of Community District 2, Staten Island