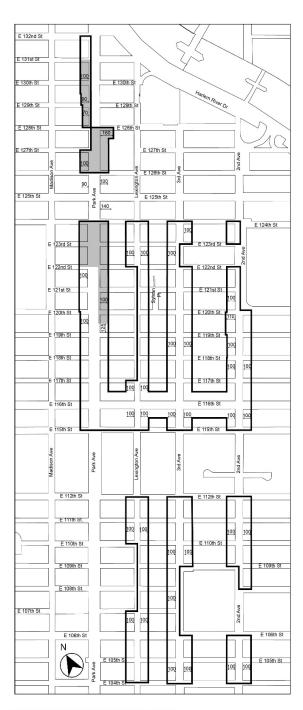

# Nos. 16, 17, 18, & 19 EAST HARLEM NEIGHBORHOOD REZONING No. 16

C 170358 ZMM IN THE MATTER OF an application submitted by NYC Department of City Planning pursuant to Section 197-c and 201 of the New York City Charter for the amendment of the Zoning Map, Section Nos. 6a

- eliminating from within an existing R7-2 District a C1-4 District bounded by:
  - East 124th Street, Park Avenue, East 123rd Street, and a line 100 feet westerly of Park Avenue;
  - East 124th Street, Second Avenue, East 123rd Street, and a line 100 feet westerly of Second Avenue;
  - East 122<sup>nd</sup> Street, Park Avenue, a line midway between East 116th Street-Luis Munoz Marin Boulevard and East 117th Street, a line 100 feet westerly of Lexington Avenue, East 117th Street, Lexington Avenue, East 120th Street, a line 100 feet easterly of Lexington Avenue, East 115th Street, a line 100 feet westerly of Lexington Avenue, a line midway between East 115th Street and East 116th Street-Luis Munoz Marin Boulevard, a line 100 feet easterly of Park Avenue, East 115th Street, and a line 100 feet westerly of Park Avenue; and
  - East 112th Street, a line 100 feet easterly of Lexington Avenue, a line midway between East 110th Street and East 111th Street, and a line 100 feet westerly of Lexington Avenue;
- 2. eliminating from within an existing R8A District a C1-5 District bounded by:
  - East 122<sup>nd</sup> Street, Second Avenue, East 120<sup>th</sup> Street, a line 100 feet easterly of Second Avenue, East 115th Street, and a line 100 feet westerly of Second Avenue;
  - East  $112^{\rm th}$  Street, a line 100 feet easterly of Third Avenue, East  $109^{\rm th}$  Street, Third Avenue, East  $106^{\rm th}$  Street, a line 100 feet easterly of Third Avenue, East  $104^{\rm th}$  Street, and a line

- 100 feet westerly of Third Avenue;
- c. East 112<sup>th</sup> Street, a line 100 feet easterly of Second Avenue, East 108<sup>th</sup> Street, Second Avenue, East 109<sup>th</sup> Street, and a line 100 feet westerly of Second Avenue; and
- East 106<sup>th</sup> Street, a line 100 feet easterly of Second Avenue, East 104<sup>th</sup> Street, a line 100 feet westerly of Second Avenue;
- 3. eliminating from within an existing R7-2 District a C2-4 District bounded by:
  - a. East 132<sup>nd</sup> Street, Park Avenue, East 131<sup>st</sup> Street, and a line 100 feet westerly of Park Avenue;
  - East 124<sup>th</sup> Street, a line 100 feet easterly of Park Avenue, a line midway between East 123<sup>rd</sup> Street and East 124<sup>th</sup> Street, and Park Avenue;
  - East 123<sup>rd</sup> Street, Park Avenue, East 122<sup>nd</sup> Street, and a line 100 feet westerly of Park Avenue;
  - d. East 124<sup>th</sup> Street, a line 100 feet easterly of Lexington Avenue, East 120<sup>th</sup> Street, Lexington Avenue, East 122<sup>nd</sup> Street, and a line 100 feet westerly of Lexington Avenue; and
  - e. a line 125 feet northerly of East 119<sup>th</sup> Street, a line 100 feet easterly of Park Avenue, a line midway between East 116<sup>th</sup> Street-Luis Munoz Marin Boulevard and 117<sup>th</sup> Street, and Park Avenue;
- 4. eliminating a Special Transit Land Use District bounded by the southerly street line of East 126th Street, a line 100 feet easterly of Second Avenue, the northerly street line of East 120th Street and its easterly prolongation, a line 100 feet westerly of Second Avenue, a line midway between East 124th Street and East 125th Street/Dr. Martin Luther King Jr. Boulevard, a line 150 feet westerly of Second Avenue, a line midway between East 125th Street/Dr. Martin Luther King Jr. Boulevard and East 126th Street, and a line 100 feet westerly of Second Avenue;
- 5. changing from an R7-2 District to an R7A District property bounded by East 132<sup>nd</sup> Street, a line 100 feet easterly of Madison Avenue, East 128<sup>th</sup> Street, Madison Avenue, East 127<sup>th</sup> Street, a line 100 feet easterly of Madison Avenue, East 126<sup>th</sup> Street, a line 100 feet westerly of Madison Avenue, 130<sup>th</sup> Street, Madison Avenue, East 131<sup>st</sup> Street, and a line 100 feet westerly of Madison Avenue;
- changing from an R7-2 District to an R7B District property bounded by:
  - a. East 132<sup>nd</sup> Street, a line 100 feet westerly of Madison Avenue, East 131<sup>st</sup> Street, and a line 100 feet easterly of Fifth Avenue
  - b. East 132<sup>nd</sup> Street, a line 100 feet westerly of Park avenue, a line midway between East 129<sup>th</sup> Street and East 130<sup>th</sup> Street, a line 90 feet westerly of Park Avenue, East 129<sup>th</sup> Street, a line 70 feet westerly of Park Avenue, East 128<sup>th</sup> street, and a line 100 feet easterly of Madison Avenue;
  - East 130<sup>th</sup> Street, a line 100 feet westerly of Madison Avenue, East 126<sup>th</sup> Street, and a line 100 feet easterly of Fifth Avenue;
  - East 127<sup>th</sup> Street, a line 100 feet westerly of Park Avenue, East 126<sup>th</sup> Street, and a line 100 feet easterly of Madison Avenue:
  - East 124th Street, a line 100 feet westerly of Second Avenue, East 123rd Street, a line 100 feet easterly of Third Avenue;
  - f. East  $123^{rd}$  Street, a line 100 feet westerly of Lexington Avenue, a line midway between East  $121^{st}$  Street and East  $122^{nd}$  Street, and a line 100 feet easterly of Park Avenue;
  - g. a line midway between East 119th Street and East 120th Street, a line 100 feet westerly of Lexington Avenue, a line midway between East 116th Street-Luis Munoz Marin Boulevard and East 117th Street, and a line 100 feet easterly of Park Avenue;
  - h. a line midway between East 115<sup>th</sup> Street and East 116<sup>th</sup> Street-Luis Munoz Marin Boulevard, a line 100 feet westerly of Lexington Avenue, East 115<sup>th</sup> Street, and a line 100 feet easterly of Park Avenue;
  - East 111<sup>th</sup> Street, a line 100 feet westerly of Lexington Avenue, East 110<sup>th</sup> Street, a line 100 feet easterly of Park Avenue, a line midway between East 110<sup>th</sup> Street and East 111<sup>th</sup> Street, and a line 155 feet easterly of Park Avenue; and
  - j. East 107<sup>th</sup> Street, a line 100 feet westerly of Lexington Avenue, East 106<sup>th</sup> Street, a line 180 feet easterly of Park Avenue, a line midway between East 106<sup>th</sup> Street and East

- 107th Street, and a line 230 feet easterly of Park Avenue;
- changing from an C8-3 District to an R7B District property bounded by a line midway between East 129<sup>th</sup> Street and 130<sup>th</sup> Street, a line 90 feet westerly of Park Avenue, East 129<sup>th</sup> Street, and a line 100 feet westerly of Park Avenue;
- changing from an R7-2 District to an R7D District property bounded by:
  - East 124th Street, a line 100 feet easterly of Lexington Avenue, a line midway between East 116th Street-Luis Munoz Marin Boulevard and East 117th Street, a line 100 feet westerly of Lexington Avenue, East 117th Street, Lexington Avenue, East 122nd Street, and a line 100 feet westerly of Lexington Avenue;
  - a line midway between East 116<sup>th</sup> Street-Luis Munoz Marin Boulevard and East 117<sup>th</sup> Street, a line 100 feet westerly of Lexington Avenue, a line midway between East 115<sup>th</sup> Street and East 116<sup>th</sup> Street-Luis Munoz Marin Boulevard, and a line 100 feet easterly of Park Avenue;
  - c. a line midway between East 115<sup>th</sup> Street and East 116<sup>th</sup> Street-Luis Munoz Marin Boulevard, a line 100 feet easterly of Lexington Avenue, East 115<sup>th</sup> Street, and a line 100 feet westerly of Lexington Avenue; and
  - d. East 112<sup>th</sup> Street, a line 100 feet easterly of Lexington Avenue, East 104<sup>th</sup> Street, a line 100 feet westerly of Lexington Avenue, East 107<sup>th</sup> Street, Lexington Avenue, East 110<sup>th</sup> Street, and a line 100 feet westerly of Lexington Avenue;
- 9. changing from an R7A District to an R7D District property bounded by:
  - a line midway between East 116<sup>th</sup> Street-Luis Munoz Marin Boulevard and East 117<sup>th</sup> Street, a line 100 feet westerly of Third Avenue, a line midway between East 115<sup>th</sup> Street and East 116<sup>th</sup> Street-Luis Munoz Marin Boulevard, and a line 100 feet easterly of Lexington Avenue; and
  - a line midway between East 116<sup>th</sup> Street-Luis Munoz Marin Boulevard and East 117<sup>th</sup> Street, a line 100 feet westerly of Second Avenue, a line midway between East 115<sup>th</sup> Street and East 116<sup>th</sup> Street-Luis Munoz Marin Boulevard, and a line 100 feet easterly of Third Avenue;
- 10. changing from an R7-2 District to an R9 District property bounded by:
  - East 132<sup>nd</sup> Street, the westerly boundary line of the New York Central Railroad right-of-way, East 131<sup>st</sup> Street, and a line 100 feet westerly of Park Avenue;
  - East 124<sup>th</sup> Street, Second Avenue, East 123<sup>rd</sup> Street, and a line 100 feet westerly of Second Avenue;
  - c. East 118<sup>th</sup> Street, a line 100 feet easterly of Park Avenue, East 115<sup>th</sup> Street, and a line 100 feet westerly of Park Avenue; and
  - d. a line midway between East 116<sup>th</sup> Street-Luis Munoz Marin Boulevard and East 117<sup>th</sup> Street, a line 100 feet easterly of Lexington Avenue, a line midway between East 115<sup>th</sup> Street and East 116<sup>th</sup> Street-Luis Munoz Marin Boulevard, and a line 100 feet westerly of Lexington Avenue;
- changing from an R7A District to an R9 District property bounded by East 120th Street, a line 100 feet westerly of Second Avenue, East 119th Street, and a line 110 feet westerly of second Avenue:
- 12. changing from an R8A District to an R9 District property bounded by:
  - East 122<sup>nd</sup> Street, Second Avenue, East 120<sup>th</sup> Street, a line 100 feet easterly of Second Avenue, East 115<sup>th</sup> Street, and a line 100 feet westerly of Second Avenue;
  - East 112<sup>th</sup> Street, a line 100 feet easterly of Second Avenue, East 108<sup>th</sup> Street, Second Avenue, East 109<sup>th</sup> Street, and a line 100 feet westerly of Second Avenue; and
  - East 106<sup>th</sup> Street, a line 100 feet easterly of Second Avenue, East 104<sup>th</sup> Street, and a line 100 feet westerly of Second Avenue;
- 13. changing from an R7-2 District to an R10 District property bounded by East 122<sup>nd</sup> Street, Park Avenue, a line midway between East 119<sup>th</sup> Street and East 120<sup>th</sup> Street, a line 100 feet easterly of Park Avenue, East 118<sup>th</sup> Street, a line 100 feet westerly of Park Avenue, East 120<sup>th</sup> Street and a line 100 feet westerly of Park Avenue;
- 14. changing from an R8A District to an R10 District property bounded by East  $112^{\rm th}$  Street, a line 100 feet easterly of Third

- Avenue, East 109th Street, Third Avenue, East 106th Street, a line 100 feet easterly of Third Avenue, East 104th Street, and a line 100 feet westerly of Third Avenue;
- 15. changing from a C4-4 District to a C4-6 District property bounded by East 124<sup>th</sup> Street, a line 100 feet easterly of Third Avenue, East 123<sup>rd</sup> Street, Third Avenue, East 122<sup>nd</sup> Street, and a line 100 feet westerly of Third Avenue;
- changing from a C4-4D District to a C4-6 District property bounded by East 122<sup>nd</sup> Street, a line 100 feet easterly of Third Avenue, East 115<sup>th</sup> Street and a line 100 feet westerly of Third Avenue;
- changing from an R7-2 District to an C6-4 District property bounded by East 124<sup>th</sup> Street, Park Avenue, East 122<sup>nd</sup> Street, and a line 100 feet easterly of Park Avenue;
- 18. changing from a C4-4D District to a C6-4 District property bounded by East 126<sup>th</sup> Street, a line 100 feet easterly of Park Avenue, East 125<sup>th</sup> Street/Dr. Martin Luther King Jr. Boulevard, a line 140 easterly of Park Avenue, East 124<sup>th</sup> Street, and a line 90 feet easterly of Park Avenue;
- 19. changing from a C6-3 District to a C6-4 District property bounded by East 126<sup>th</sup> Street, a line 90 feet easterly of Park Avenue, East 124<sup>th</sup> Street, the westerly boundary line of the New York Central Railroad right-of-way, East 125<sup>th</sup> Street/Dr. Martin Luther King Jr. Boulevard, and a line 90 feet westerly of Park Avenue:
- changing from a C8-3 District to a M1-6/R9 District property bounded by:
  - a. East 131st Street, the westerly boundary line of the New York Central Railroad right-of-way, East 128th Street, a line 70 feet westerly of Park Avenue, East 129th Street, a line 90 feet westerly of Park Avenue, a line midway between East 129th Street and East 130th Street, and a line 100 feet westerly of Park Avenue; and
  - East 127<sup>th</sup> Street, the westerly boundary line of the New York Central Railroad right-of-way, East 126<sup>th</sup> Street, and a line 100 feet westerly of Park Avenue;
- 21. changing from an R7-2 District to an M1-6/R10 District property bounded by:
  - East 124<sup>th</sup> Street, a line 100 feet easterly of Park Avenue, a line midway between East 123<sup>rd</sup> Street and East 124<sup>th</sup> Street, and Park Avenue; and
  - a line 125 feet northerly of East 119<sup>th</sup> Street, a line 100 feet easterly of Park Avenue, a line midway between East 119<sup>th</sup> Street and East 120<sup>th</sup> Street, and Park Avenue;
- 22. changing from an M1-2 District to an M1-6/R10 District property bounded by East 128th Street, a line 160 feet easterly of Park Avenue, a 100 feet southerly of East 128th Street, a line 100 feet easterly of Park Avenue, East 126th Street, and the westerly boundary line of the New York Central Railroad right-of-way;
- 23. changing from an M1-4 District to an M1-6/R10 District property bounded by a line midway between East 123<sup>rd</sup> Street and East 124<sup>th</sup> Street, a line 100 feet easterly of Park Avenue, a line 125 feet northerly of East 119<sup>th</sup> Street, and Park Avenue;
- 24. establishing within an existing R7-2 District a C1-5 District
  - East 115<sup>th</sup> Street, a line 100 feet easterly of Park Avenue, East 112<sup>th</sup> Street, and a line 70 feet westerly of Park Avenue;
  - East 115<sup>th</sup> Street, Lexington Avenue, a line 240 feet southerly of East 115<sup>th</sup> Street, a line 100 feet easterly of Lexington Avenue, East 112<sup>th</sup> Street, and a line 100 feet westerly of Lexington Avenue;
  - c. East 115<sup>th</sup> Street, a line 100 feet easterly of Third Avenue, East 112<sup>th</sup> Street, a line 100 feet westerly of Third Avenue, a line 252 feet southerly of East 115<sup>th</sup> Street, and Third Avenue; and
  - d. East 115<sup>th</sup> Street, a line 100 feet easterly of Second Avenue, a line 100 feet northerly of East 113<sup>th</sup> Street, Second Avenue, East 113<sup>th</sup> Street, a line 100 feet easterly of Second Avenue, East 112<sup>th</sup> Street, and a line 100 feet westerly of Second Avenue;
- 25. establishing within a proposed R7D District a C1-5 District bounded by:
  - a. East 120<sup>th</sup> Street, a line 100 feet easterly of Lexington Avenue, a line midway between East 116<sup>th</sup> Street-Luis Munoz Marin Boulevard and East 117<sup>th</sup> Street, a line 100 feet westerly of Lexington Avenue, East 117<sup>th</sup> Street, and Lexington Avenue:

- a line midway between East 117<sup>th</sup> Street and East 116<sup>th</sup> Street-Luis Munoz Marin Boulevard, a line 100 feet westerly of Lexington Avenue, a line midway between East 115<sup>th</sup> Street and East 116<sup>th</sup> Street-Luis Munoz Marin Boulevard, and a line 100 feet easterly of Park Avenue; and
- c. East 112<sup>th</sup> Street, a line 100 feet easterly of Lexington Avenue, a line midway between East 110<sup>th</sup> Street and East 111<sup>th</sup> Street, and a line 100 feet westerly of Lexington Avenue:
- 26. establishing within a proposed R7D District a C2-5 District bounded by East 124<sup>th</sup> Street, a line 100 feet easterly of Lexington Avenue, East 120<sup>th</sup> Street, Lexington Avenue, East 122<sup>nd</sup> Street, and a line 100 feet westerly of Lexington Avenue;
- 27. establishing within a proposed R9 District a C2-5 District bounded by:
  - East 132<sup>nd</sup> Street, the westerly boundary line of the New York Central Railroad right-of-way, East 131<sup>st</sup> Street, and a line 100 feet westerly of Park Avenue;
  - East 118<sup>th</sup> Street, a line 100 feet easterly of Park Avenue, East 115<sup>th</sup> Street, and a line 100 feet westerly of Park Avenue;
  - c. a line midway between East 116<sup>th</sup> Street-Luis Munoz Marin Boulevard and East 117<sup>th</sup> Street, a line 100 feet easterly of Lexington Avenue, a line midway between East 115<sup>th</sup> Street and East 116<sup>th</sup> Street-Luis Munoz Marin Boulevard, and a line 100 feet westerly of Lexington Avenue;
  - East 124<sup>th</sup> Street, Second Avenue, East 123<sup>rd</sup> Street, and a line 100 feet westerly of Second Avenue;
  - e. East 122<sup>nd</sup> Street, Second Avenue, East 120<sup>th</sup> Street, a line 100 feet easterly of Second Avenue, East 115<sup>th</sup> Street, a line 100 feet westerly of Second Avenue, East 119<sup>th</sup> Street, a line 110 feet westerly of Second Avenue, East 120<sup>th</sup> Street, and a line 100 feet westerly of Second Avenue;
  - f. East 112<sup>th</sup> Street, a line 100 feet easterly of Second Avenue, East 108<sup>th</sup> Street, Second Avenue, East 109<sup>th</sup> Street, and a line 100 feet westerly of Second Avenue; and
  - g. East 106<sup>th</sup> Avenue, a line 100 feet easterly of Second Avenue, East 104<sup>th</sup> Street, and a line 100 feet westerly of Second Avenue:
- 28. establishing within a proposed R10 District a proposed C2-5 District property by:
  - a. East 122<sup>nd</sup> Street, Park Avenue, a line midway between East 119<sup>th</sup> Street and East 120<sup>th</sup> Street, a line 100 feet easterly of Park Avenue, East 118<sup>th</sup> Street, a line 100 feet westerly of Park Avenue, East 120<sup>th</sup> Street, and a line 100 feet westerly of Park Avenue; and
  - East 112<sup>th</sup> Street, a line 100 feet easterly of Third Avenue, East 109<sup>th</sup> Street, Third Avenue, East 106<sup>th</sup> Street, a line 100 feet easterly of Third Avenue, East 104<sup>th</sup> Street, and a line 100 feet westerly of Third Avenue;
- 29. establishing a Special East Harlem Corridors District bounded by:
  - East 132nd Street, the westerly boundary line of the New York Central Railroad right-of-way, East 128th Street, a line 70 feet westerly of Park Avenue, East 129th Street, a line 90 feet westerly of Park Avenue, a line midway between East 129th Street and East 130th Street, and a line 100 feet westerly of Park Avenue;
  - b. East 128th Street, a line 160 feet easterly of Park Avenue, a line 100 feet southerly of East 128th Street, a line 100 feet easterly of Park Avenue, East 126th Street, a line 100 feet westerly of Park Avenue, East 127th Street, and the westerly boundary line of the New York Central Railroad right-of-way;
  - c. East 124th Street, a line 100 feet easterly of Park Avenue, a line midway between East 116th Street-Luis Munoz Marin Boulevard and East 117th Street, a line 100 feet westerly of Lexington Avenue, East 117th Street, Lexington Avenue, East 122nd Street, a line 100 feet westerly of Lexington Avenue, East 124th street, a line 100 feet easterly of Lexington Avenue, a line midway between East 116th Street-Luis Munoz Marin Boulevard and East 117th Street, a line 100 feet westerly of Third Avenue, East 124th Street, a line 100 feet easterly of Third Avenue, East 123rd Street, Third Avenue, East 122nd Street, a line 100 feet easterly of Third Avenue, a line midway between East 116th Street-Luis Munoz Marin Boulevard and East 117th Street, a line 100 feet westerly of Second Avenue, East 120nd Street, Second Avenue, East 120th Street, a line 100 feet easterly of Second Avenue, East 115th Street, a line 100 feet westerly of Second Avenue, East 115th Street, a line 100 feet westerly of Second