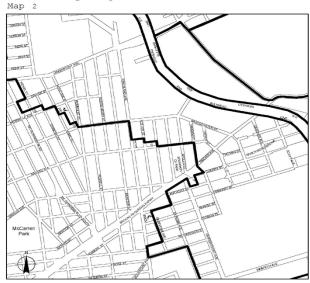

# North Brooklyn/Maspeth

Map 2

Portions of Community District 1, Brooklyn and Community District 2, Queens