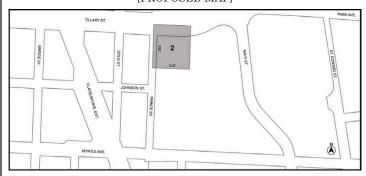

# Nos. 10 & 11 LINDEN BOULEVARD REZONING

CD 5 C 170430 ZMK
IN THE MATTER OF an application submitted by Canyon Sterling
Emerald LLC pursuant to Sections 197-c and 201 of the New York City

- Charter for an amendment of the Zoning Map, Section No. 18b:
   eliminating from an existing R4 District a C1-2 District bounded by Linden Boulevard, Amber Street, a line 100 feet southerly of Linden Boulevard, and Emerald Street;
- changing from an existing R4 District to an R6A District property bounded by a line 100 feet southerly of Linden Boulevard, Amber Street, a line 100 feet northerly of Loring Avenue, and Emerald Street;
- 3. changing from an existing R4 District to an R7A District property bounded by a line 100 feet northerly of Loring Avenue, Amber Street, Loring Avenue, and Emerald Street;
- 4. changing from an existing R4 District to an R8A District property bounded by Linden Boulevard, Amber Street, a line 100 feet southerly of Linden Boulevard, and Emerald Street; and
- establishing within a proposed R8A District a C2-4 District bounded by Linden Boulevard, Amber Street, a line 100 feet southerly of Linden Boulevard, and Emerald Street;

as shown on a diagram (for illustrative purposes only) dated June 19, 2017, and subject to the conditions of CEQR Declaration E-432.