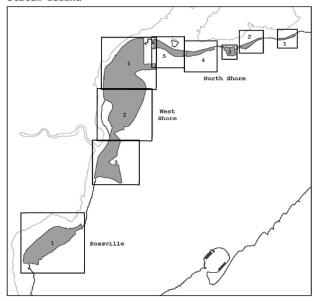

# Staten Island

Port Morris Map 1

Portion of Community District 1, Bronx

Portion of Community District 1, Bronx

Portions of Community Districts 1 and 2, Bronx

# North Shore

Portion of Community District 1, Staten Island

# North Shore

Portion of Community District 1, Staten Island

North Shore

Portion of Community District 1, Staten Island

# North Shore Map 4

Portion of Community District 1, Staten Island

# North Shore

Map 5

Portion of Community District 1, Staten Island

# West Shore

Portion of Community District 1, Staten Island

#### West Shore

Portion of Community District 2, Staten Island

## West Shore

Portion of Community District 2, Staten Island

# Rossville

Portion of Community District 3, Staten Island