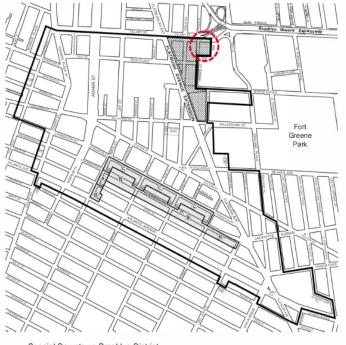

# [PROPOSED MAP]

- Special Downtown Brooklyn District
- --- Curb Cut Prohibition
- Curb Cut Prohibitions, subject to the requirements of the Atlantic Avenue Subdistrict or Fulton Mall Subdistrict

Map 6. Height Limitation Area

# [PROPOSED MAP]

Flatbush Avenue Extension Height Limitation Area: Height Restriction of 400 Feet

© Schermerhorn Street Height Limitation Area: Height Restriction of 250 Feet

- Special Downtown Brooklyn District
- (A) Schermerhorn Street Height Limitation Area: Height Restriction of 210 Feet
- B Schermerhorn Street Height Limitation Area: Height Restriction of 140 Feet
- C Schermerhorn Street Height Limitation Area: Height Restriction of 250 Feet
- Flatbush Avenue Extension Height Limitation Area: Height Restriction of 400 Feet