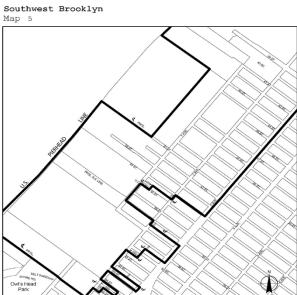

### Southwest Brooklyn

Portions of Community Districts 6 and 7, Brooklyn

Portion of Community District 7, Brooklyn

Portions of Community Districts 17 and 18, Brooklyn

## Southwest Brooklyn

Portions of Community Districts 6 and 7, Brooklyn

# Southwest Brooklyn

Portion of Community District 7, Brooklyn