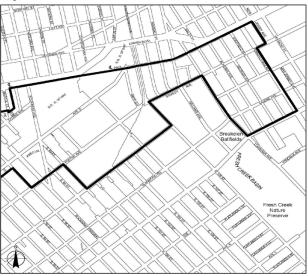

### East New York

Portion of Community District 5, Brooklyn

Portions of Community Districts 5 and 16, Brooklyn

# East New York

Portions of Community Districts 5 and 16, Brooklyn

Portions of Community District 4, Brooklyn and Community District 5, Queens