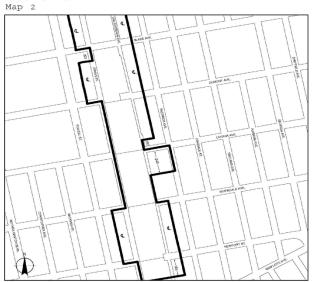

# Zerega Map 1

Portion of Community District 9, Bronx

# Zerega

Map

Portions of Community Districts 9 and 10, Bronx

Portion of Community Districts 3, 4, and 6, Bronx

# Zerega Map 1

Portion of Community District 9, Bronx

Portions of Community Districts 9 and 10, Bronx