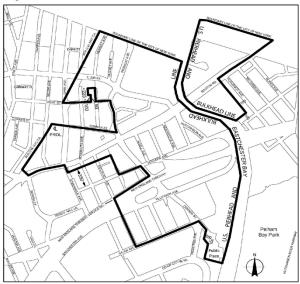

ten Island       | 1,2                    | West Shore                                  | <u>Maps 1-3</u> |
| Staten Island       | 3                      | Rossville                                   | <u>Map 1</u>    |

# The Bronx



### Brooklyn



# Queens



# Staten Island



Port Morris Map 1



Portion of Community District 1, Bronx



Portion of Community District 1, Bronx



Portions of Community Districts 1 and 2, Bronx

### Hunts Point





Portion of Community District 2, Bronx



Portion of Community District 2, Bronx

Hunts Point Map 3

Portion of Community District 2, Bronx

# Zerega Map 1



Portion of Community District 9, Bronx

# Zerega

Map



Portions of Community Districts 9 and 10, Bronx



Portion of Community Districts 3, 4, and 6, Bronx

### Eastchester

Map 1



Portions of Community Districts 10 and 12, Bronx

# Brooklyn Navy Yard Map 1



Portion of Community District 2, Brooklyn

# Southwest Brooklyn Map 1



Portion of Community District 6, Brooklyn

### Southwest Brooklyn

Map 2



Portion of Community District 6, Brooklyn

# Southwest Brooklyn Map 3



Portions of Community Districts 6 and 7, Brooklyn

### Southwest Brooklyn



Portions of Community Districts 6 and 7, Brooklyn



Portion of Community District 7, Brooklyn



Portions of Community Districts 17 and 18, Brooklyn

# Flatlands/Fairfield



### Flatlands/Fairfield

Мар 3

Portions of Community Districts 5, 16, and 18, Brooklyn

### Flatlands/Fairfield Map 4

Portion of Community District 5, Brooklyn

### East New York



Portion of Community District 5, Brooklyn



Portions of Co