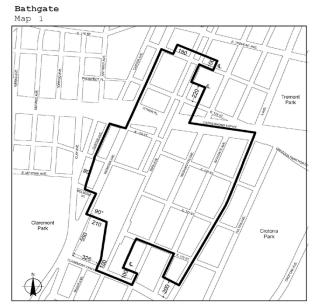

| North Shore                                 | <u>Maps 1-5</u> |
| Staten Island       | 1,2                    | West Shore                                  | <u>Maps 1-3</u> |
| Staten Island       | 3                      | Rossville                                   | <u>Map 1</u>    |

# The Bronx



### Brooklyn



# Queens



# Staten Island



Port Morris Map 1



Portion of Community District 1, Bronx



Portion of Community District 1, Bronx



Portions of Community Districts 1 and 2, Bronx

### Hunts Point





Portion of Community District 2, Bronx



Portion of Community District 2, Bronx

Hunts Point Map 3

Portion of Community District 2, Bronx

# Zerega Map 1



Portion of Community District 9, Bronx

# Zerega

Map



Portions of Community Districts 9 and 10, Bronx



Portion of Community Districts 3, 4, and 6, Bronx

### Eastchester

Map 1



Portions of Community Districts 10 and 12, Bronx

# Brooklyn Navy Yard Map 1



Portion of Community District 2, Brooklyn

# Southwest Brooklyn Map 1



Portion of Community District 6, Brooklyn

### Southwest Brooklyn

Map 2



Portion of Community District 6, Brooklyn

# Southwest Brooklyn Map 3



Portions of Community Districts 6 and 7, Brooklyn

### Southwest Brooklyn



Portions of Community Districts 6 and 7, Brooklyn



Portion of Community District 7, Brooklyn



Portions of Community Districts 17 and 18, Brooklyn

# Flatlands/Fairfield



### Flatlands/Fairfield

Мар 3

Portions of Community Districts 5, 16, and 18, Brooklyn

### Flatlands/Fairfield Map 4

Portion of Community District 5, Brooklyn

###