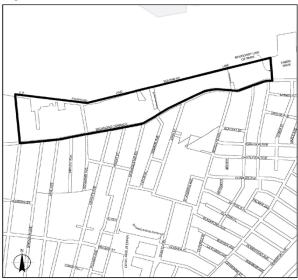

# West Shore

Portion of Community District 1, Staten Island

#### West Shore

Portion of Community District 2, Staten Island

## West Shore

Portion of Community District 2, Staten Island