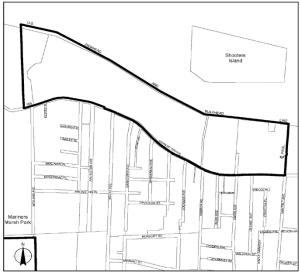

# West Shore

Portion of Community District 1, Staten Island

#### West Shore

Portion of Community District 2, Staten Island

## West Shore

Portion of Community District 2, Staten Island