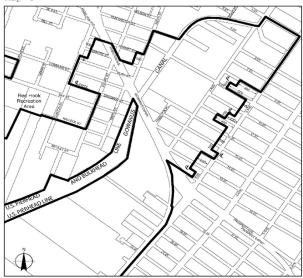

### Southwest Brooklyn

Map 2

Portion of Community District 6, Brooklyn

# Southwest Brooklyn

Map 2

Portion of Community District 6, Brooklyn