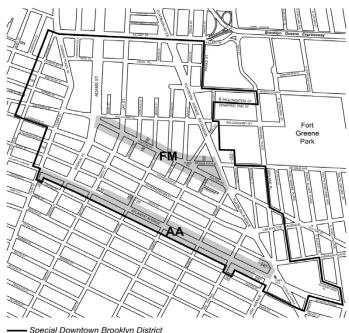

# APPENDIX E

\* \*

Special Downtown Brooklyn District Maps Map 1. Special Downtown Brooklyn District and Subdistricts [EXISTING MAP]

AA Atlantic Avenue Subdistrict

AA Atlantic Avenue Subdistrict

FM Fulton Mall Subdistrict

FM Fulton Mall Subdistrict