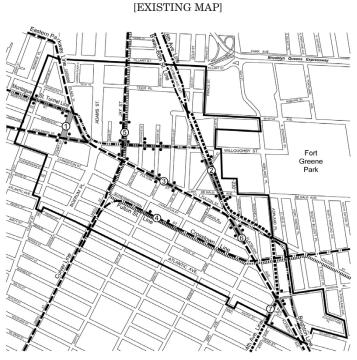

Map 7. Subway Station Improvement Areas

Special Downtown Brooklyn District

- Subway Station
- Subway Entrance
- ① Court St.-Borough Hall Station
- 2 DeKalb Ave. Station
- 3 Hoyt St. Station
- 4 Hoyt-Schermerhorn Streets Station
- 5 Jay St.-Borough Hall-Lawrence St. Station
- ⑥ Nevins St. Station
- 7 Atlantic Ave.-Pacific St. Station

### 6th Ave. Line

- --- Broadway-60th St. Line
- ----4th Ave. Line
  - ----- Brighton Line
  - ---- Crosstown Line
- --- Culver Line
- Fulton St. Line

  Montague St. Tunnel Line
- ----Eastern Parkway Line