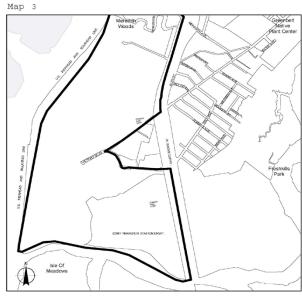

The boundaries of certain designated areas within #Manufacturing Districts# are shown on the maps in this APPENDIX, and include areas in the following Community Districts:

| Borough             | Community<br>Districts | Name of Designated<br>Area<br>in M District | Map No          |
|---------------------|------------------------|---------------------------------------------|-----------------|
| The Bronx           | 1, 2                   | Port Morris                                 | <u>Maps 1-3</u> |
| The Bronx           | 2                      | Hunts Point                                 | <u>Maps 1-3</u> |
| The Bronx           | 9, 10                  | Zerega                                      | Maps 1, 2       |
| The Bronx           | 3, 4, 6                | Bathgate                                    | <u>Map 1</u>    |
| The Bronx           | 10, 12                 | Eastchester                                 | Map 1           |
| Brooklyn            | 2                      | Brooklyn Navy Yard                          | Map 1           |
| Brooklyn            | 6, 7                   | Southwest Brooklyn                          | <u>Maps 1-5</u> |
| Brooklyn            | 5, 16, 17, 18          | Flatlands/Fairfield                         | <u>Maps 1-4</u> |
| Brooklyn            | 5, 16                  | East New York                               | Maps 1, 2       |
| Brooklyn/<br>Queens | BK 4/QN 5              | Ridgewood                                   | Map 1           |
| Brooklyn            | 1                      | Williamsburg/<br>Greenpoint                 | <u>Map 1</u>    |
| Brooklyn/<br>Queens | BK 1, 4/QN 2           | North Brooklyn/Long<br>Island City/ Maspeth | <u>Maps 1-3</u> |
| Queens/<br>Brooklyn | QN 2, 5/BK 1           | Maspeth/North<br>Brooklyn                   | <u>Maps 1-4</u> |
| Queens              | 1, 2                   | Long Island City                            | <u>Maps 1-4</u> |
| Queens              | 2                      | Woodside                                    | <u>Map 1</u>    |
| Queens              | 1                      | Steinway                                    | Maps 1, 2       |
| Queens              | 9, 12                  | <u>Jamaica</u>                              | <u>Maps 1-4</u> |
| Queens              | 10, 12, 13             | <u>JFK</u>                                  | <u>Maps 1-3</u> |
| Staten Island       | 1                      | North Shore                                 | <u>Maps 1-5</u> |
| Staten Island       | 1,2                    | West Shore                                  | <u>Maps 1-3</u> |
| Staten Island       | 3                      | Rossville                                   | <u>Map 1</u>    |