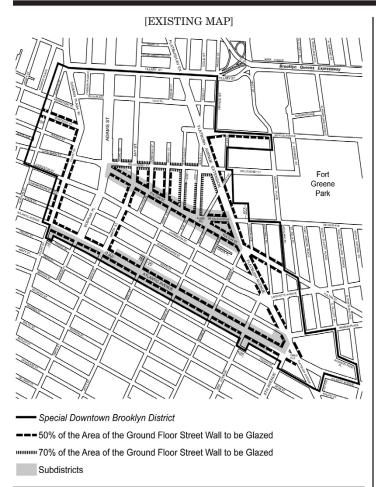

# [PROPOSED MAP]

- Special Downtown Brooklyn District
- --- 50% of the Area of the Ground Floor Street Wall to be Glazed
- 70% of the Area of the Ground Floor Street Wall to be Glazed

Subdistricts

Map 4. Street Wall Continuity and Mandatory Sidewalk Widenings