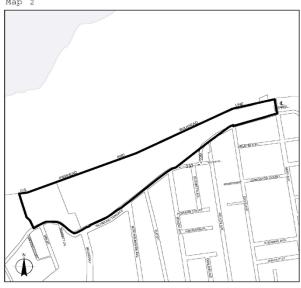

# Brooklyn Navy Yard Map 1

Portion of Community District 2, Brooklyn

# Brooklyn Navy Yard Map 1

EAST RIVER

Portion of Community District 2, Brooklyn