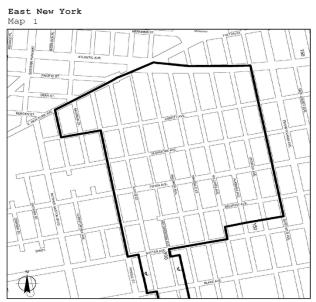

### East New York

Portion of Community District 5, Brooklyn

Portions of Community Districts 5 and 16, Brooklyn

# East New York

Portions of Community Districts 5 and 16, Brooklyn

Portions of Community District 4, Brooklyn and Community District 5, Queens