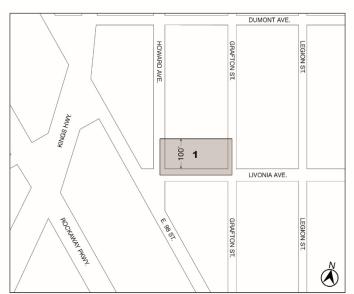

### Nos. 4-7 EDWIN'S PLACE No. 4

**CD 16** C 170454 ZMK IN THE MATTER OF an application submitted by the NYC Department of Housing Preservation & Development pursuant to Sections 197-c and 201 of the New York City Charter for an

- changing from an R6 District to an R7-2 District property bounded by a line 100 feet northerly of Livonia Avenue, Grafton Street, Livonia Avenue, and Howard Avenue; and
- establishing within the proposed R7-2 District a C2-3 District bounded by a line 100 feet northerly of Livonia Avenue, Grafton Street, Livonia Avenue, and Howard Avenue;

as shown on the diagram (for illustrative purposes only) dated June 19,

No. 5

**CD 16** N 170455 ZRK IN THE MATTER OF an application submitted by the New York City Department of Housing Preservation and Development, pursuant to Section 201 of the New York City Charter, for an amendment of the Zoning Resolution of the City of New York, modifying Appendix F for the purpose of establishing a Mandatory Inclusionary Housing area.