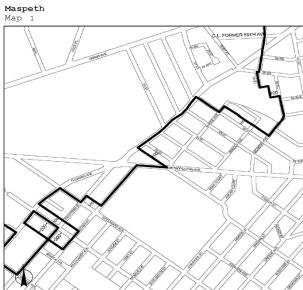

# Williamsburg/Greenpoint Map 1

Portion of Community District 1, Brooklyn

North Brooklyn/Long Island City Map 1

Portions of Community District 1, Brooklyn and Community District 2, Queens

# North Brooklyn/Maspeth

Map 2

Portions of Community District 1, Brooklyn and Community District 2, Queens

# North Brooklyn Map 3

Portion of Community District 5, Queens

Portions of Community Districts 2 and 5, Queens

Portion of Community District 2, Queens

# Maspeth/North Brooklyn Map 4

Portions of Community Districts 2 and 5, Queens and Community District 1, Brooklyn