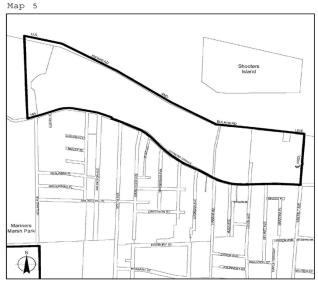

# North Shore

Map 5

Portion of Community District 1, Staten Island

# West Shore

Portion of Community District 1, Staten Island