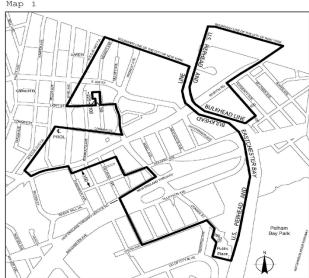

>Island    | 1,2           | West Shore                                  | Maps 1-3        |
| Staten<br>Island    | 3             | Rossville                                   | <u>Map 1</u>    |

### The Bronx



# Brooklyn







Staten Island



Port Morris Map 1



Portion of Community District 1, Bronx

# Port Morris Map 2

Portion of Community District 1, Bronx

# Port Morris/Hunts Point Map 3



Portions of Community Districts 1 and 2, Bronx

# Hunts Point Map 1



Portion of Community District 2, Bronx

# Hunts Point Map 2

Portion of Community District 2, Bronx

### Hunts Point

Мар 3



# Zerega Map 1



Portion of Community District 9, Bronx



Portions of Community Districts 9 and 10, Bronx

# Bathgate



Portion of Community Districts 3, 4, and 6, Bronx

# Eastchester Map 1



Portions of Community Districts 10 and 12, Bronx

# Brooklyn Navy Yard Map 1

EAST RIVER

Portion of Community District 2, Brooklyn

### Southwest Brooklyn

Map 1



# Southwest Brooklyn

Map 2



Portion of Community District 6, Brooklyn

# Southwest Brooklyn Map 3

Portions of Community Districts 6 and 7, Brooklyn

## Southwest Brooklyn



Portions of Community Districts 6 and 7, Brooklyn

# Southwest Brooklyn



Portion of Community District 7, Brooklyn

# Flatlands/Fairfield Map 1



Portions of Community Districts 17 and 18, Brooklyn

# Flatlands/Fairfield

Map 2



Portions of Community Districts 17 and 18, Brooklyn

## Flatlands/Fairfield



Portions of Community Districts 5, 16, and 18, Brooklyn

# Flatlands/Fairfield



Portion of Community District 5, Brooklyn



Portion of Com