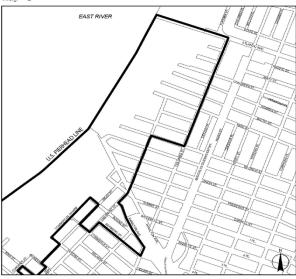

# Brooklyn Navy Yard Map 1

EAST RIVER

Portion of Community District 2, Brooklyn