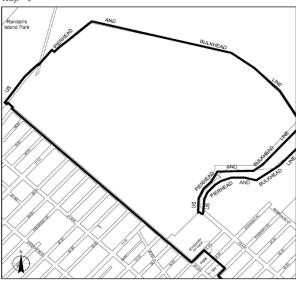

# Brooklyn Navy Yard Map 1

EAST RIVER

Portion of Community District 2, Brooklyn