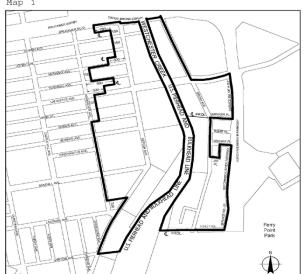

# Staten Island

Port Morris Map 1

Portion of Community District 1, Bronx

Portion of Community District 1, Bronx

Portions of Community Districts 1 and 2, Bronx

# Brooklyn

Staten Island

Port Morris Map 1

Portion of Community District 1, Bronx

# Port Morris Map 2

Portion of Community District 1, Bronx

# Port Morris/Hunts Point Map 3

Portions of Community Districts 1 and 2, Bronx