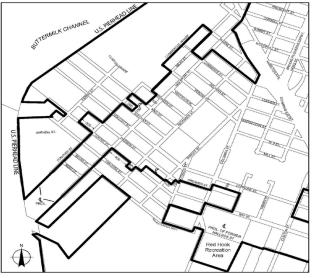

### Southwest Brooklyn

Map 1

# Southwest Brooklyn

Map 2

Portion of Community District 6, Brooklyn