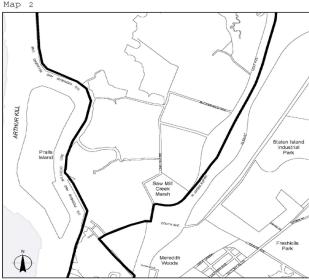

# West Shore

Portion of Community District 1, Staten Island

#### West Shore

Portion of Community District 2, Staten Island

## West Shore

Portion of Community District 2, Staten Island