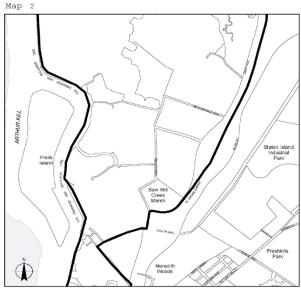

The boundaries of certain designated areas within #Manufacturing Districts# are shown on the maps in this APPENDIX, and include areas in the following Community Districts:

| Borough             | Community<br>Districts | Name of Designated<br>Area<br>in M District | Map No          |
|---------------------|------------------------|---------------------------------------------|-----------------|
| The Bronx           | 1, 2                   | Port Morris                                 | <u>Maps 1-3</u> |
| The Bronx           | 2                      | Hunts Point                                 | <u>Maps 1-3</u> |
| The Bronx           | 9, 10                  | Zerega                                      | Maps 1, 2       |
| The Bronx           | 3, 4, 6                | Bathgate                                    | <u>Map 1</u>    |
| The Bronx           | 10, 12                 | Eastchester                                 | Map 1           |
| Brooklyn            | 2                      | Brooklyn Navy Yard                          | Map 1           |
| Brooklyn            | 6, 7                   | Southwest Brooklyn                          | <u>Maps 1-5</u> |
| Brooklyn            | 5, 16, 17, 18          | Flatlands/Fairfield                         | <u>Maps 1-4</u> |
| Brooklyn            | 5, 16                  | East New York                               | Maps 1, 2       |
| Brooklyn/<br>Queens | BK 4/QN 5              | Ridgewood                                   | Map 1           |
| Brooklyn            | 1                      | Williamsburg/<br>Greenpoint                 | <u>Map 1</u>    |
| Brooklyn/<br>Queens | BK 1, 4/QN 2           | North Brooklyn/Long<br>Island City/ Maspeth | <u>Maps 1-3</u> |
| Queens/<br>Brooklyn | QN 2, 5/BK 1           | Maspeth/North<br>Brooklyn                   | <u>Maps 1-4</u> |
| Queens              | 1, 2                   | Long Island City                            | <u>Maps 1-4</u> |
| Queens              | 2                      | Woodside                                    | <u>Map 1</u>    |
| Queens              | 1                      | Steinway                                    | Maps 1, 2       |
| Queens              | 9, 12                  | <u>Jamaica</u>                              | <u>Maps 1-4</u> |
| Queens              | 10, 12, 13             | <u>JFK</u>                                  | <u>Maps 1-3</u> |
| Staten Island       | 1                      | North Shore                                 | <u>Maps 1-5</u> |
| Staten Island       | 1,2                    | West Shore                                  | <u>Maps 1-3</u> |
| Staten Island       | 3                      | Rossville                                   | <u>Map 1</u>    |