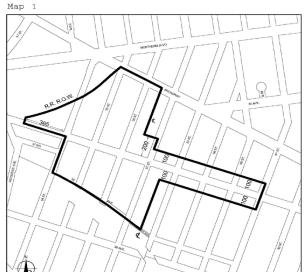

f Community District 1, Brooklyn

North Brooklyn/Long Island City Map 1

Portions of Community District 1, Brooklyn and Community District 2, Queens

# North Brooklyn/Maspeth

Map 2



Portions of Community District 1, Brooklyn and Community District 2, Queens

# North Brooklyn Map 3





Portion of Community District 5, Queens



Portions of Community Districts 2 and 5, Queens



Portion of Community District 2, Queens

# Maspeth/North Brooklyn Map 4



Portions of Community Districts 2 and 5, Queens and Community District 1, Brooklyn

# Long Island City Map 1



Portion of Community District 2, Queens

# Long Island City



Portion of Community District 2, Queens

# Long Island City Map 3



Portion of Community District 1, Queens



Portion of Community District 1, Queens

## Woodside



Portion of Community District 2, Queens

# Steinway Map 1



Portion of Community District 1, Queens

# Steinway

Map 2





Fortion of Community District 9, Queens

# Jamaica Map 2



Portion of Community District 12, Queens

# Jamaica Map 3



Portion of Community District 12, Queens

# Jamaica



Portion of Community District 12, Queens

# **JFK** Map 1



Portion of Community District 10, Queens

# **JFK** Map



Portion of Community District 12, Queens

# **JFK** Map 3



Portion of Community District 13, Queens

# North Shore



Portion of Community District 1, Staten Island

# North Shore



Portion of Community District 1, Staten Island

North Shore



Portion of Community District 1, Staten Island

# North Shore Map 4



Portion of Community District 1, Staten Island

# North Sh