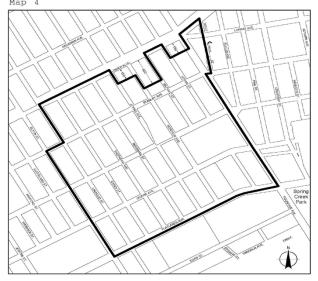

# Rossville

Portion of Community District 3, Staten Island

#### Rossville Map 1

Portion of Community District 3, Staten Island