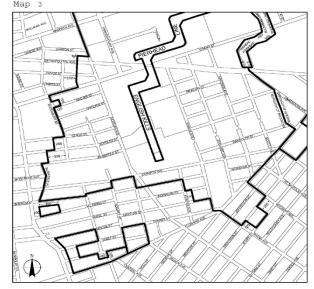

The boundaries of certain designated areas within #Manufacturing Districts# are shown on the maps in this APPENDIX, and include areas in the following Community Districts:

| Borough             | Community<br>Districts | Name of Designated<br>Area<br>in M District | Map No          |
|---------------------|------------------------|---------------------------------------------|-----------------|
| The Bronx           | 1, 2                   | Port Morris                                 | <u>Maps 1-3</u> |
| The Bronx           | 2                      | Hunts Point                                 | <u>Maps 1-3</u> |
| The Bronx           | 9, 10                  | Zerega                                      | Maps 1, 2       |
| The Bronx           | 3, 4, 6                | Bathgate                                    | <u>Map 1</u>    |
| The Bronx           | 10, 12                 | Eastchester                                 | Map 1           |
| Brooklyn            | 2                      | Brooklyn Navy Yard                          | Map 1           |
| Brooklyn            | 6, 7                   | Southwest Brooklyn                          | <u>Maps 1-5</u> |
| Brooklyn            | 5, 16, 17, 18          | Flatlands/Fairfield                         | <u>Maps 1-4</u> |
| Brooklyn            | 5, 16                  | East New York                               | Maps 1, 2       |
| Brooklyn/<br>Queens | BK 4/QN 5              | Ridgewood                                   | Map 1           |
| Brooklyn            | 1                      | Williamsburg/<br>Greenpoint                 | <u>Map 1</u>    |
| Brooklyn/<br>Queens | BK 1, 4/QN 2           | North Brooklyn/Long<br>Island City/ Maspeth | <u>Maps 1-3</u> |
| Queens/<br>Brooklyn | QN 2, 5/BK 1           | Maspeth/North<br>Brooklyn                   | <u>Maps 1-4</u> |
| Queens              | 1, 2                   | Long Island City                            | <u>Maps 1-4</u> |
| Queens              | 2                      | Woodside                                    | <u>Map 1</u>    |
| Queens              | 1                      | Steinway                                    | Maps 1, 2       |
| Queens              | 9, 12                  | <u>Jamaica</u>                              | <u>Maps 1-4</u> |
| Queens              | 10, 12, 13             | <u>JFK</u>                                  | <u>Maps 1-3</u> |
| Staten Island       | 1                      | North Shore                                 | <u>Maps 1-5</u> |
| Staten Island       | 1,2                    | West Shore                                  | <u>Maps 1-3</u> |
| Staten Island       | 3                      | Rossville                                   | <u>Map 1</u>    |

# North Brooklyn Map 3

Portion of Community District 5, Queens

Portions of Community Districts 2 and 5, Queens

Portion of Community District 2, Queens