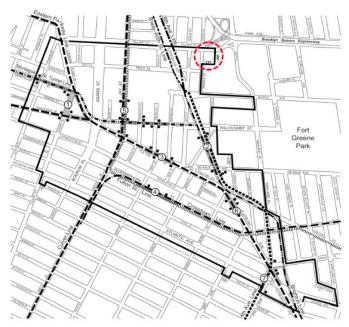

## [PROPOSED MAP]

- Special Downtown Brooklyn District
- Subway Station
- Subway Entrance
- ① Court St.-Borough Hall Station
- ② DeKalb Ave. Station
- 3 Hoyt St. Station
- Hoyt-Schermerhorn Streets Station
- Station
   Station
   Station
   Station
- ⑥ Nevins St. Station
- Atlantic Ave.-Pacific St. Station

- ----6th Ave. Line
- --- Broadway-60th St. Line
- ----4th Ave. Line
- ---- Brighton Line
- ---- Crosstown Line
- --- Culver Line
- Fulton St. Line
- ---- Montague St. Tunnel Line
- - Eastern Parkway Line