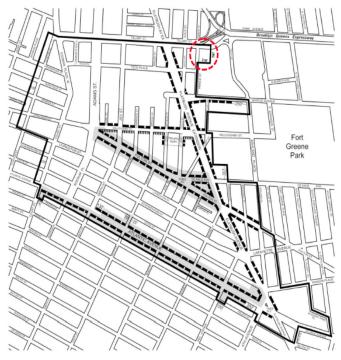

# [PROPOSED MAP]

- Special Downtown Brooklyn District
- --- 50% of the Area of the Ground Floor Street Wall to be Glazed
- 70% of the Area of the Ground Floor Street Wall to be Glazed

Subdistricts

Map 4. Street Wall Continuity and Mandatory Sidewalk Widenings

[PROPOSED MAP]

Street Wall Continuity and Sidewalk Widening Required

- Special Downtown Brooklyn District
- --- Street Wall Continuity Required
- Street Wall Continuity Required, subject to the requirements of the Atlantic Avenue Subdistrict or Fulton Mall Subdistrict
- Street Wall Continuity and Sidewalk Widening Required