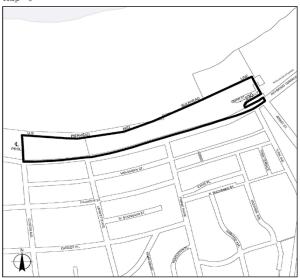

# Brooklyn Navy Yard Map 1

Portion of Community District 2, Brooklyn

# Brooklyn Navy Yard Map 1

EAST RIVER

Portion of Community District 2, Brooklyn