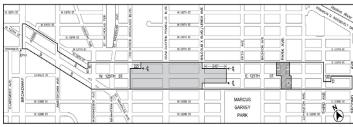

# \* \* \* NOTICE

On Wednesday, August 23, 2017, at 9:30 A.M., in Spector Hall, located at 22 Reade Street, New York, NY 10007, a public hearing is being held by the City Planning Commission in conjunction with the above ULURP hearing to receive comments related to a Draft Environmental Impact Statement (DEIS) concerning an application by the New York City Department of City Planning (DCP). DCP proposes a zoning text amendment to establish restrictions on new self-storage facilities within Industrial Business Zones to ensure that their development does not unduly limit future siting opportunities for industrial uses. The proposed restrictions would apply within newly established "Designated Areas" in Manufacturing districts, which largely coincide with Industrial Business Zones (IBZs).

The public hearing will also consider a modification to the zoning text amendment (ULURP No. 170425 (A) ZRY). Written comments on the DEIS are requested and will be received and considered by the Lead Agency until Tuesday, September 5, 2017.

This hearing is being held, pursuant to the State Environmental Quality Review Act (SEQRA) and City Environmental Quality Review (CEQR), CEQR No. 17DCP119Y.