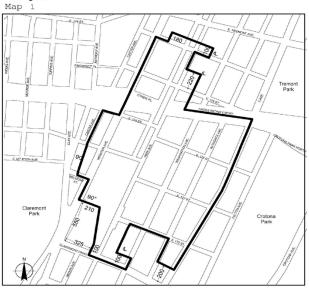

# Zerega

Map

Portions of Community Districts 9 and 10, Bronx

Portion of Community Districts 3, 4, and 6, Bronx

### Eastchester

Map 1

Portions of Community Districts 10 and 12, Bronx