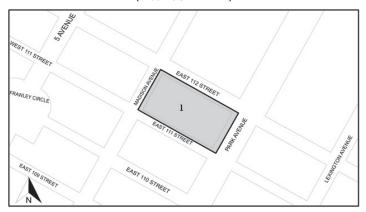

# BOROUGH OF BROOKLYN

No. 3 WARREN STREET CENTER FOR CHILDREN

CD 2 C160006 PQK IN THE MATTER OF an application submitted by the Administration for Children's Services and the Department of Citywide Administrative Services, pursuant to Section 197-c of the New York City Charter, for the acquisition of property located at 343 Warren Street (Block 391, Lot 56) for continued use as a child care center.