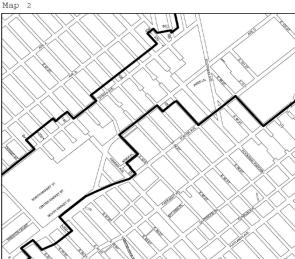

### East New York

Portion of Community District 5, Brooklyn

Portions of Community Districts 5 and 16, Brooklyn

# East New York

Portions of Community Districts 5 and 16, Brooklyn

Portions of Community District 4, Brooklyn and Community District 5, Queens