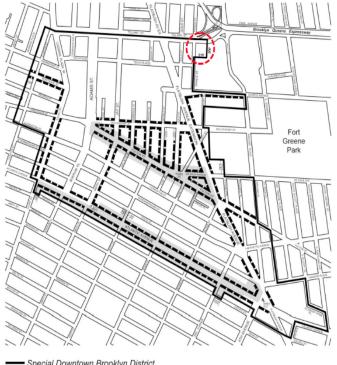

# [PROPOSED MAP]

Appendix E Special Downtown Brooklyn District Maps

Map 2. Ground Floor Retail Frontage

[PROPOSED MAP]

Special Downtown Brooklyn District

--- Retail Continuity Required

Subdistricts

Map 3. Ground Floor Transparency Requirements