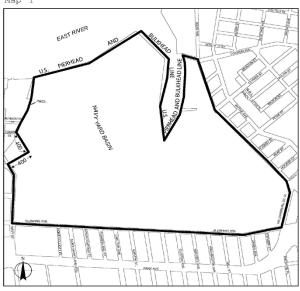

| <u>Maps 1-3</u> |
| Staten Island       | 3                      | Rossville                                   | <u>Map 1</u>    |

# The Bronx



### Brooklyn



# Queens



# Staten Island



Port Morris Map 1



Portion of Community District 1, Bronx



Portion of Community District 1, Bronx



Portions of Community Districts 1 and 2, Bronx

### Hunts Point





Portion of Community District 2, Bronx



Portion of Community District 2, Bronx

Hunts Point Map 3

Portion of Community District 2, Bronx

# Zerega Map 1



Portion of Community District 9, Bronx

# Zerega

Map



Portions of Community Districts 9 and 10, Bronx



Portion of Community Districts 3, 4, and 6, Bronx

### Eastchester

Map 1



Portions of Community Districts 10 and 12, Bronx

# Brooklyn Navy Yard Map 1



Portion of Community District 2, Brooklyn

# Southwest Brooklyn Map 1



Portion of Community District 6, Brooklyn

### Southwest Brooklyn

Map 2



Portion of Community District 6, Brooklyn

# Southwest Brooklyn Map 3



Portions of Community Districts 6 and 7, Brooklyn

### Southwest Brooklyn



Portions of Community Districts 6 and 7, Brooklyn



Portion of Community District 7, Brooklyn



Portions of Community Districts 17 and 18, Brooklyn

# Flatlands/Fairfield



### Flatlands/Fairfield

Мар 3

Portions of Community Districts 5, 16, and 18, Brooklyn

### Flatlands/Fairfield Map 4

Portion of Community District 5, Brooklyn

### East New York



Portion of Community District 5, Brooklyn



Portions of Community Districts 5 and 16, Brooklyn

# Ridgewood Map 1



Portions of Community