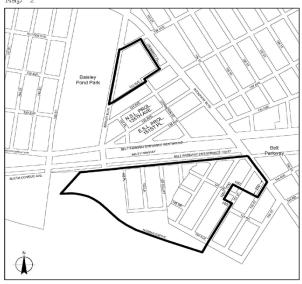

# Zerega Map 1

Portion of Community District 9, Bronx

# Zerega

Map

Portions of Community Districts 9 and 10, Bronx

Portion of Community Districts 3, 4, and 6, Bronx