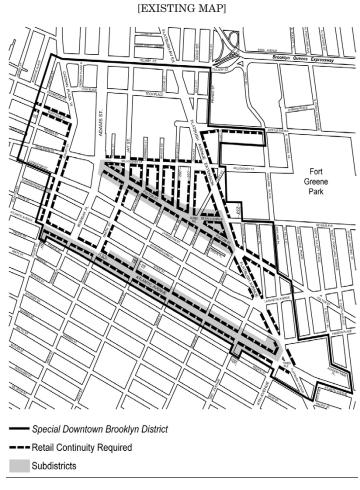

# APPENDIX E

\* \*

Special Downtown Brooklyn District Maps Map 1. Special Downtown Brooklyn District and Subdistricts [EXISTING MAP]

AA Atlantic Avenue Subdistrict

AA Atlantic Avenue Subdistrict

FM Fulton Mall Subdistrict

FM Fulton Mall Subdistrict