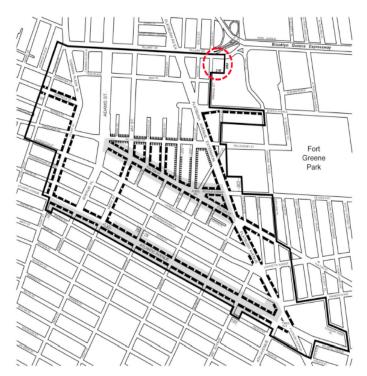

[PROPOSED MAP]

Street Wall Continuity and Sidewalk Widening Required

- Special Downtown Brooklyn District
- --- Street Wall Continuity Required
- Street Wall Continuity Required, subject to the requirements of the Atlantic Avenue Subdistrict or Fulton Mall Subdistrict
- Street Wall Continuity and Sidewalk Widening Required