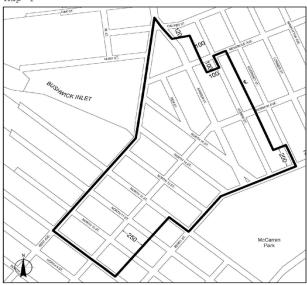

# Williamsburg/Greenpoint Map 1

Portion of Community District 1, Brooklyn

North Brooklyn/Long Island City Map 1

Portions of Community District 1, Brooklyn and Community District 2, Queens