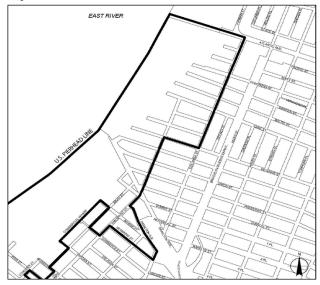

# Brooklyn Navy Yard Map 1

EAST RIVER

Portion of Community District 2, Brooklyn