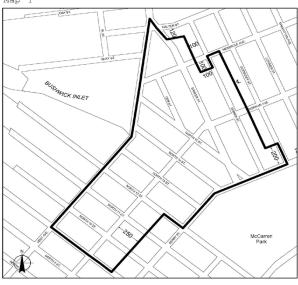

The boundaries of certain designated areas within #Manufacturing Districts# are shown on the maps in this APPENDIX, and include areas in the following Community Districts:

| Borough             | Community<br>Districts | Name of Designated<br>Area<br>in M District | Map No          |
|---------------------|------------------------|---------------------------------------------|-----------------|
| The Bronx           | 1, 2                   | Port Morris                                 | <u>Maps 1-3</u> |
| The Bronx           | 2                      | Hunts Point                                 | <u>Maps 1-3</u> |
| The Bronx           | 9, 10                  | Zerega                                      | Maps 1, 2       |
| The Bronx           | 3, 4, 6                | Bathgate                                    | <u>Map 1</u>    |
| The Bronx           | 10, 12                 | Eastchester                                 | Map 1           |
| Brooklyn            | 2                      | Brooklyn Navy Yard                          | Map 1           |
| Brooklyn            | 6, 7                   | Southwest Brooklyn                          | <u>Maps 1-5</u> |
| Brooklyn            | 5, 16, 17, 18          | Flatlands/Fairfield                         | <u>Maps 1-4</u> |
| Brooklyn            | 5, 16                  | East New York                               | Maps 1, 2       |
| Brooklyn/<br>Queens | BK 4/QN 5              | Ridgewood                                   | Map 1           |
| Brooklyn            | 1                      | Williamsburg/<br>Greenpoint                 | <u>Map 1</u>    |
| Brooklyn/<br>Queens | BK 1, 4/QN 2           | North Brooklyn/Long<br>Island City/ Maspeth | <u>Maps 1-3</u> |
| Queens/<br>Brooklyn | QN 2, 5/BK 1           | Maspeth/North<br>Brooklyn                   | <u>Maps 1-4</u> |
| Queens              | 1, 2                   | Long Island City                            | <u>Maps 1-4</u> |
| Queens              | 2                      | Woodside                                    | <u>Map 1</u>    |
| Queens              | 1                      | Steinway                                    | Maps 1, 2       |
| Queens              | 9, 12                  | <u>Jamaica</u>                              | <u>Maps 1-4</u> |
| Queens              | 10, 12, 13             | <u>JFK</u>                                  | <u>Maps 1-3</u> |
| Staten Island       | 1                      | North Shore                                 | <u>Maps 1-5</u> |
| Staten Island       | 1,2                    | West Shore                                  | <u>Maps 1-3</u> |
| Staten Island       | 3                      | Rossville                                   | <u>Map 1</u>    |

# Williamsburg/Greenpoint Map 1

Portion of Community District 1, Brooklyn

North Brooklyn/Long Island City Map 1

Portions of Community District 1, Brooklyn and Community District 2, Queens