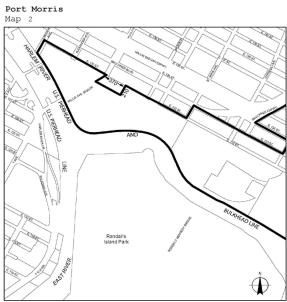

Queens              | 1                      | Steinway                                    | Maps 1, 2       |
| Queens              | 9, 12                  | <u>Jamaica</u>                              | <u>Maps 1-4</u> |
| Queens              | 10, 12, 13             | <u>JFK</u>                                  | <u>Maps 1-3</u> |
| Staten Island       | 1                      | North Shore                                 | <u>Maps 1-5</u> |
| Staten Island       | 1,2                    | West Shore                                  | <u>Maps 1-3</u> |
| Staten Island       | 3                      | Rossville                                   | <u>Map 1</u>    |

# The Bronx



### Brooklyn



# Queens



# Staten Island



Port Morris Map 1



Portion of Community District 1, Bronx



Portion of Community District 1, Bronx



Portions of Community Districts 1 and 2, Bronx

### Hunts Point





Portion of Community District 2, Bronx



Portion of Community District 2, Bronx

Hunts Point Map 3

Portion of Community District 2, Bronx

# Zerega Map 1



Portion of Community District 9, Bronx

# Zerega

Map



Portions of Community Districts 9 and 10, Bronx



Portion of Community Districts 3, 4, and 6, Bronx

### Eastchester

Map 1



Portions of Community Districts 10 and 12, Bronx

# Brooklyn Navy Yard Map 1



Portion of Community District 2, Brooklyn

# Southwest Brooklyn Map 1



Portion of Community District 6, Brooklyn

### Southwest Brooklyn

Map 2



Portion of Community District 6, Brooklyn

# Southwest Brooklyn Map 3



Portions of Community Districts 6 and 7,