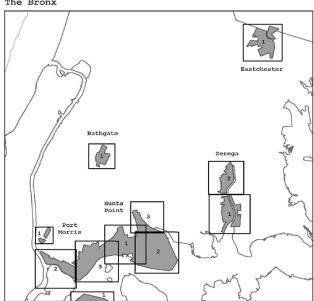

The boundaries of certain designated areas within #Manufacturing Districts# are shown on the maps in this APPENDIX, and include areas in the following Community Districts:

| Borough             | Community<br>Districts | Name of Designated<br>Area<br>in M District | Map No          |
|---------------------|------------------------|---------------------------------------------|-----------------|
| The Bronx           | 1, 2                   | Port Morris                                 | <u>Maps 1-3</u> |
| The Bronx           | 2                      | Hunts Point                                 | <u>Maps 1-3</u> |
| The Bronx           | 9, 10                  | Zerega                                      | Maps 1, 2       |
| The Bronx           | 3, 4, 6                | Bathgate                                    | <u>Map 1</u>    |
| The Bronx           | 10, 12                 | Eastchester                                 | Map 1           |
| Brooklyn            | 2                      | Brooklyn Navy Yard                          | Map 1           |
| Brooklyn            | 6, 7                   | Southwest Brooklyn                          | <u>Maps 1-5</u> |
| Brooklyn            | 5, 16, 17, 18          | Flatlands/Fairfield                         | <u>Maps 1-4</u> |
| Brooklyn            | 5, 16                  | East New York                               | Maps 1, 2       |
| Brooklyn/<br>Queens | BK 4/QN 5              | Ridgewood                                   | Map 1           |
| Brooklyn            | 1                      | Williamsburg/<br>Greenpoint                 | <u>Map 1</u>    |
| Brooklyn/<br>Queens | BK 1, 4/QN 2           | North Brooklyn/Long<br>Island City/ Maspeth | <u>Maps 1-3</u> |
| Queens/<br>Brooklyn | QN 2, 5/BK 1           | Maspeth/North<br>Brooklyn                   | <u>Maps 1-4</u> |
| Queens              | 1, 2                   | Long Island City                            | <u>Maps 1-4</u> |
| Queens              | 2                      | Woodside                                    | <u>Map 1</u>    |
| Queens              | 1                      | Steinway                                    | Maps 1, 2       |
| Queens              | 9, 12                  | <u>Jamaica</u>                              | <u>Maps 1-4</u> |
| Queens              | 10, 12, 13             | <u>JFK</u>                                  | <u>Maps 1-3</u> |
| Staten Island       | 1                      | North Shore                                 | <u>Maps 1-5</u> |
| Staten Island       | 1,2                    | West Shore                                  | <u>Maps 1-3</u> |
| Staten Island       | 3                      | Rossville                                   | <u>Map 1</u>    |