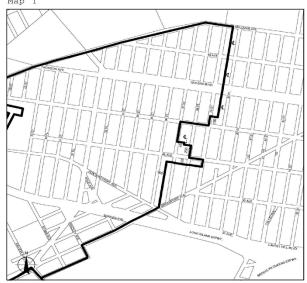

East New York



Portions of Community Districts 5 and 16, Brooklyn



Portions of Community District 4, Brooklyn and Community District 5, Queens

# Williamsburg/Greenpoint Map 1



# North Brooklyn/Long Island City

Map 1

Portions of Community District 1, Brooklyn and Community District 2, Queens

# North Brooklyn/Maspeth



unity District 1, Brooklyn and Community District 2, Queens

# North Brooklyn Map 3



Portions of Community District 1, Brooklyn and Community District 4, Queens



Portion of Community District 5, Queens

Maspeth Map 2

Portions of Community Districts 2 and 5, Queens

# Maspeth Map 3



Portion of Community District 2, Queens

# Maspeth/North Brooklyn Map 4



Portions of Community Districts 2 and 5, Queens and Community District 1, Brooklyn

# Long Island City



Portion of Community District 2, Queens

# Long Island City Map 2



# Long Island City



Portion of Community District 1, Queens

Long Island City Map 4

Portion of Community District 1, Queens

# Woodside Map 1



Portion of Community District 2, Queens

# Steinway Map 1



Portion of Community District 1, Queens

# Steinway Map 2



Portion of Community District 1, Queens

### Jamaica





Portion of Community District 9, Queens

# Jamaica Map 2



Portion of Community District 12, Queens

Jamaica Map 3



Portion of Community District 12, Queens

# Jamaica Map 4



Portion of Community District 12, Queens



Portion of Community District 10, Queens

# **JFK** Map



Portion of Community District 12, Queens

# **JFK** Map 3



Portion of Community District 13, Queens



Portion of Co