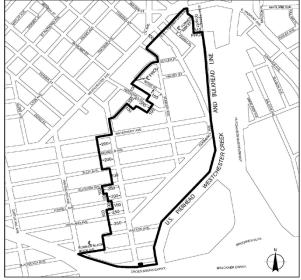

# Brooklyn Navy Yard Map 1

Portion of Community District 2, Brooklyn

# Brooklyn Navy Yard Map 1

EAST RIVER

Portion of Community District 2, Brooklyn