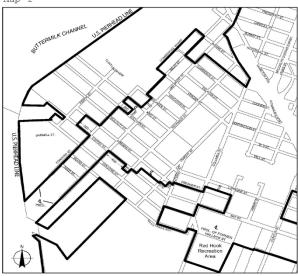

# Southwest Brooklyn Map 1

Portion of Community District 6, Brooklyn

### Southwest Brooklyn

Map 1