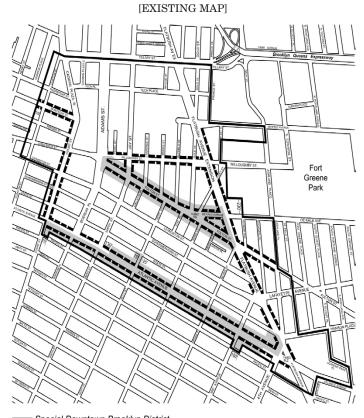

**Map 5. Curb Cut Restrictions** 

- Special Downtown Brooklyn District
- --- Curb Cut Prohibition
- Curb Cut Prohibitions, subject to the requirements of the Atlantic Avenue Subdistrict or Fulton Mall Subdistrict

# [PROPOSED MAP]

- Special Downtown Brooklyn District
- --- Curb Cut Prohibition
- Curb Cut Prohibitions, subject to the requirements of the Atlantic Avenue Subdistrict or Fulton Mall Subdistrict

Map 6. Height Limitation Area