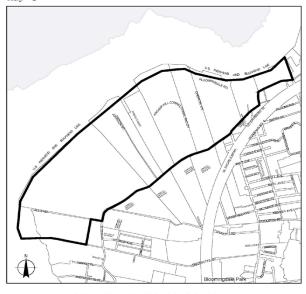

The boundaries of certain designated areas within #Manufacturing Districts# are shown on the maps in this APPENDIX, and include areas in the following Community Districts:

| Borough             | Community<br>Districts | Name of Designated<br>Area<br>in M District | Map No          |
|---------------------|------------------------|---------------------------------------------|-----------------|
| The Bronx           | 1, 2                   | Port Morris                                 | <u>Maps 1-3</u> |
| The Bronx           | 2                      | Hunts Point                                 | <u>Maps 1-3</u> |
| The Bronx           | 9, 10                  | Zerega                                      | Maps 1, 2       |
| The Bronx           | 3, 4, 6                | Bathgate                                    | <u>Map 1</u>    |
| The Bronx           | 10, 12                 | Eastchester                                 | Map 1           |
| Brooklyn            | 2                      | Brooklyn Navy Yard                          | Map 1           |
| Brooklyn            | 6, 7                   | Southwest Brooklyn                          | <u>Maps 1-5</u> |
| Brooklyn            | 5, 16, 17, 18          | Flatlands/Fairfield                         | <u>Maps 1-4</u> |
| Brooklyn            | 5, 16                  | East New York                               | Maps 1, 2       |
| Brooklyn/<br>Queens | BK 4/QN 5              | Ridgewood                                   | Map 1           |
| Brooklyn            | 1                      | Williamsburg/<br>Greenpoint                 | <u>Map 1</u>    |
| Brooklyn/<br>Queens | BK 1, 4/QN 2           | North Brooklyn/Long<br>Island City/ Maspeth | <u>Maps 1-3</u> |
| Queens/<br>Brooklyn | QN 2, 5/BK 1           | Maspeth/North<br>Brooklyn                   | <u>Maps 1-4</u> |
| Queens              | 1, 2                   | Long Island City                            | <u>Maps 1-4</u> |
| Queens              | 2                      | Woodside                                    | <u>Map 1</u>    |
| Queens              | 1                      | Steinway                                    | Maps 1, 2       |
| Queens              | 9, 12                  | <u>Jamaica</u>                              | <u>Maps 1-4</u> |
| Queens              | 10, 12, 13             | <u>JFK</u>                                  | <u>Maps 1-3</u> |
| Staten Island       | 1                      | North Shore                                 | <u>Maps 1-5</u> |
| Staten Island       | 1,2                    | West Shore                                  | <u>Maps 1-3</u> |
| Staten Island       | 3                      | Rossville                                   | <u>Map 1</u>    |