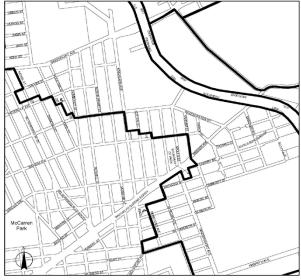

The boundaries of certain designated areas within #Manufacturing Districts# are shown on the maps in this APPENDIX, and include areas in the following Community Districts:

| Borough             | Community<br>Districts | Name of Designated<br>Area<br>in M District | Map No          |
|---------------------|------------------------|---------------------------------------------|-----------------|
| The Bronx           | 1, 2                   | Port Morris                                 | <u>Maps 1-3</u> |
| The Bronx           | 2                      | Hunts Point                                 | <u>Maps 1-3</u> |
| The Bronx           | 9, 10                  | Zerega                                      | Maps 1, 2       |
| The Bronx           | 3, 4, 6                | Bathgate                                    | <u>Map 1</u>    |
| The Bronx           | 10, 12                 | Eastchester                                 | Map 1           |
| Brooklyn            | 2                      | Brooklyn Navy Yard                          | Map 1           |
| Brooklyn            | 6, 7                   | Southwest Brooklyn                          | <u>Maps 1-5</u> |
| Brooklyn            | 5, 16, 17, 18          | Flatlands/Fairfield                         | <u>Maps 1-4</u> |
| Brooklyn            | 5, 16                  | East New York                               | Maps 1, 2       |
| Brooklyn/<br>Queens | BK 4/QN 5              | Ridgewood                                   | Map 1           |
| Brooklyn            | 1                      | Williamsburg/<br>Greenpoint                 | <u>Map 1</u>    |
| Brooklyn/<br>Queens | BK 1, 4/QN 2           | North Brooklyn/Long<br>Island City/ Maspeth | <u>Maps 1-3</u> |
| Queens/<br>Brooklyn | QN 2, 5/BK 1           | Maspeth/North<br>Brooklyn                   | <u>Maps 1-4</u> |
| Queens              | 1, 2                   | Long Island City                            | <u>Maps 1-4</u> |
| Queens              | 2                      | Woodside                                    | <u>Map 1</u>    |
| Queens              | 1                      | Steinway                                    | Maps 1, 2       |
| Queens              | 9, 12                  | <u>Jamaica</u>                              | <u>Maps 1-4</u> |
| Queens              | 10, 12, 13             | <u>JFK</u>                                  | <u>Maps 1-3</u> |
| Staten Island       | 1                      | North Shore                                 | <u>Maps 1-5</u> |
| Staten Island       | 1,2                    | West Shore                                  | <u>Maps 1-3</u> |
| Staten Island       | 3                      | Rossville                                   | <u>Map 1</u>    |

# North Brooklyn Map 3

Portion of Community District 5, Queens

Portions of Community Districts 2 and 5, Queens

Portion of Community District 2, Queens