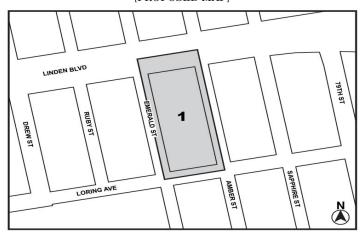

# Nos. 10 & 11 LINDEN BOULEVARD REZONING

CD 5 C 170430 ZMK
IN THE MATTER OF an application submitted by Canyon Sterling
Emerald LLC pursuant to Sections 197-c and 201 of the New York City

- Charter for an amendment of the Zoning Map, Section No. 18b:
   eliminating from an existing R4 District a C1-2 District bounded by Linden Boulevard, Amber Street, a line 100 feet southerly of Linden Boulevard, and Emerald Street;
- changing from an existing R4 District to an R6A District property bounded by a line 100 feet southerly of Linden Boulevard, Amber Street, a line 100 feet northerly of Loring Avenue, and Emerald Street;
- 3. changing from an existing R4 District to an R7A District property bounded by a line 100 feet northerly of Loring Avenue, Amber Street, Loring Avenue, and Emerald Street;
- 4. changing from an existing R4 District to an R8A District property bounded by Linden Boulevard, Amber Street, a line 100 feet southerly of Linden Boulevard, and Emerald Street; and
- establishing within a proposed R8A District a C2-4 District bounded by Linden Boulevard, Amber Street, a line 100 feet southerly of Linden Boulevard, and Emerald Street;

as shown on a diagram (for illustrative purposes only) dated June 19, 2017, and subject to the conditions of CEQR Declaration E-432.