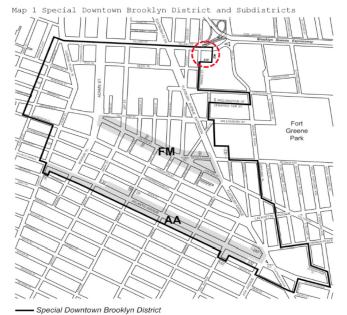

# APPENDIX E

\* \*

Special Downtown Brooklyn District Maps Map 1. Special Downtown Brooklyn District and Subdistricts [EXISTING MAP]

AA Atlantic Avenue Subdistrict

AA Atlantic Avenue Subdistrict

FM Fulton Mall Subdistrict

FM Fulton Mall Subdistrict