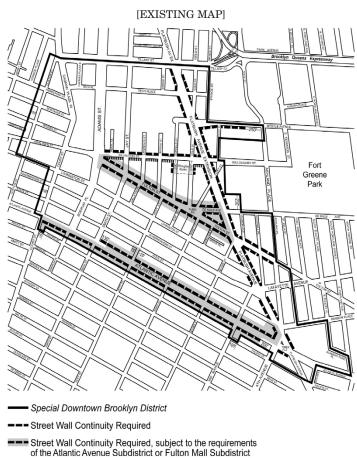

# APPENDIX E

\* \*

Special Downtown Brooklyn District Maps Map 1. Special Downtown Brooklyn District and Subdistricts [EXISTING MAP]

AA Atlantic Avenue Subdistrict

AA Atlantic Avenue Subdistrict

FM Fulton Mall Subdistrict

FM Fulton Mall Subdistrict