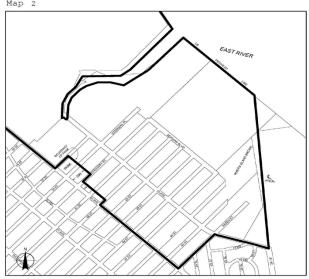

# Brooklyn Navy Yard Map 1

EAST RIVER

Portion of Community District 2, Brooklyn