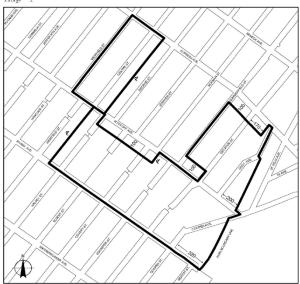

The boundaries of certain designated areas within #Manufacturing Districts# are shown on the maps in this APPENDIX, and include areas in the following Community Districts:

| Borough             | Community<br>Districts | Name of Designated<br>Area<br>in M District | Map No          |
|---------------------|------------------------|---------------------------------------------|-----------------|
| The Bronx           | 1, 2                   | Port Morris                                 | <u>Maps 1-3</u> |
| The Bronx           | 2                      | Hunts Point                                 | <u>Maps 1-3</u> |
| The Bronx           | 9, 10                  | Zerega                                      | Maps 1, 2       |
| The Bronx           | 3, 4, 6                | Bathgate                                    | <u>Map 1</u>    |
| The Bronx           | 10, 12                 | Eastchester                                 | Map 1           |
| Brooklyn            | 2                      | Brooklyn Navy Yard                          | Map 1           |
| Brooklyn            | 6, 7                   | Southwest Brooklyn                          | <u>Maps 1-5</u> |
| Brooklyn            | 5, 16, 17, 18          | Flatlands/Fairfield                         | <u>Maps 1-4</u> |
| Brooklyn            | 5, 16                  | East New York                               | Maps 1, 2       |
| Brooklyn/<br>Queens | BK 4/QN 5              | Ridgewood                                   | Map 1           |
| Brooklyn            | 1                      | Williamsburg/<br>Greenpoint                 | <u>Map 1</u>    |
| Brooklyn/<br>Queens | BK 1, 4/QN 2           | North Brooklyn/Long<br>Island City/ Maspeth | <u>Maps 1-3</u> |
| Queens/<br>Brooklyn | QN 2, 5/BK 1           | Maspeth/North<br>Brooklyn                   | <u>Maps 1-4</u> |
| Queens              | 1, 2                   | Long Island City                            | <u>Maps 1-4</u> |
| Queens              | 2                      | Woodside                                    | <u>Map 1</u>    |
| Queens              | 1                      | Steinway                                    | Maps 1, 2       |
| Queens              | 9, 12                  | <u>Jamaica</u>                              | <u>Maps 1-4</u> |
| Queens              | 10, 12, 13             | <u>JFK</u>                                  | <u>Maps 1-3</u> |
| Staten Island       | 1                      | North Shore                                 | <u>Maps 1-5</u> |
| Staten Island       | 1,2                    | West Shore                                  | <u>Maps 1-3</u> |
| Staten Island       | 3                      | Rossville                                   | <u>Map 1</u>    |

# Williamsburg/Greenpoint Map 1

Portion of Community District 1, Brooklyn

North Brooklyn/Long Island City Map 1

Portions of Community District 1, Brooklyn and Community District 2, Queens