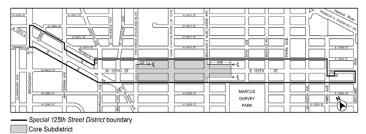

# \* \* \* NOTICE

On Wednesday, August 23, 2017, at 9:30 A.M., in Spector Hall, located at 22 Reade Street, New York, NY 10007, a public hearing is being held by the City Planning Commission in conjunction with the above ULURP hearing to receive comments related to a Draft Environmental Impact Statement (DEIS) concerning an application by the New York City Department of City Planning (DCP). DCP proposes a zoning text amendment to establish restrictions on new self-storage facilities within Industrial Business Zones to ensure that their development does not unduly limit future siting opportunities for industrial uses. The proposed restrictions would apply within newly established "Designated Areas" in Manufacturing districts, which largely coincide with Industrial Business Zones (IBZs).

The public hearing will also consider a modification to the zoning text amendment (ULURP No. 170425 (A) ZRY). Written comments on the DEIS are requested and will be received and considered by the Lead Agency until Tuesday, September 5, 2017.

This hearing is being held, pursuant to the State Environmental Quality Review Act (SEQRA) and City Environmental Quality Review (CEQR), CEQR No. 17DCP119Y.