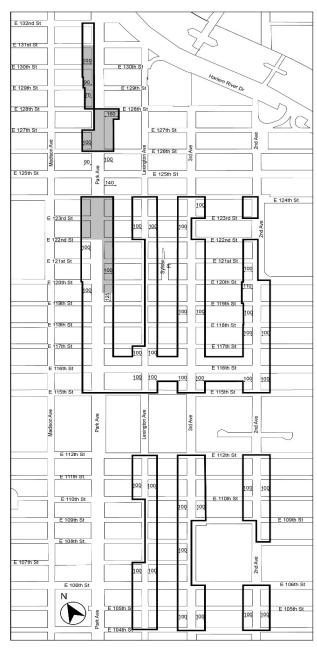

# Nos. 16, 17, 18, & 19 EAST HARLEM NEIGHBORHOOD REZONING No. 16

C 170358 ZMM IN THE MATTER OF an application submitted by NYC Department of City Planning pursuant to Section 197-c and 201 of the New York City Charter for the amendment of the Zoning Map, Section Nos. 6a

- eliminating from within an existing R7-2 District a C1-4 District bounded by:
  - East 124th Street, Park Avenue, East 123rd Street, and a line 100 feet westerly of Park Avenue;
  - East 124th Street, Second Avenue, East 123rd Street, and a line 100 feet westerly of Second Avenue;
  - East 122<sup>nd</sup> Street, Park Avenue, a line midway between East 116th Street-Luis Munoz Marin Boulevard and East 117th Street, a line 100 feet westerly of Lexington Avenue, East 117th Street, Lexington Avenue, East 120th Street, a line 100 feet easterly of Lexington Avenue, East 115th Street, a line 100 feet westerly of Lexington Avenue, a line midway between East 115th Street and East 116th Street-Luis Munoz Marin Boulevard, a line 100 feet easterly of Park Avenue, East 115th Street, and a line 100 feet westerly of Park Avenue; and
  - East 112th Street, a line 100 feet easterly of Lexington Avenue, a line midway between East 110th Street and East 111th Street, and a line 100 feet westerly of Lexington Avenue;
- 2. eliminating from within an existing R8A District a C1-5 District bounded by:
  - East 122<sup>nd</sup> Street, Second Avenue, East 120<sup>th</sup> Street, a line 100 feet easterly of Second Avenue, East 115th Street, and a line 100 feet westerly of Second Avenue;
  - East  $112^{\rm th}$  Street, a line 100 feet easterly of Third Avenue, East  $109^{\rm th}$  Street, Third Avenue, East  $106^{\rm th}$  Street, a line 100 feet easterly of Third Avenue, East  $104^{\rm th}$  Street, and a line

- 100 feet westerly of Third Avenue;
- c. East 112<sup>th</sup> Street, a line 100 feet easterly of Second Avenue, East 108<sup>th</sup> Street, Second Avenue, East 109<sup>th</sup> Street, and a line 100 feet westerly of Second Avenue; and
- East 106<sup>th</sup> Street, a line 100 feet easterly of Second Avenue, East 104<sup>th</sup> Street, a line 100 feet westerly of Second Avenue;
- 3. eliminating from within an existing R7-2 District a C2-4 District bounded by:
  - a. East 132<sup>nd</sup> Street, Park Avenue, East 131<sup>st</sup> Street, and a line 100 feet westerly of Park Avenue;
  - East 124<sup>th</sup> Street, a line 100 feet easterly of Park Avenue, a line midway between East 123<sup>rd</sup> Street and East 124<sup>th</sup> Street, and Park Avenue;
  - East 123<sup>rd</sup> Street, Park Avenue, East 122<sup>nd</sup> Street, and a line 100 feet westerly of Park Avenue;
  - d. East 124<sup>th</sup> Street, a line 100 feet easterly of Lexington Avenue, East 120<sup>th</sup> Street, Lexington Avenue, East 122<sup>nd</sup> Street, and a line 100 feet westerly of Lexington Avenue; and
  - e. a line 125 feet northerly of East 119<sup>th</sup> Street, a line 100 feet easterly of Park Avenue, a line midway between East 116<sup>th</sup> Street-Luis Munoz Marin Boulevard and 117<sup>th</sup> Street, and Park Avenue;
- 4. eliminating a Special Transit Land Use District bounded by the southerly street line of East 126th Street, a line 100 feet easterly of Second Avenue, the northerly street line of East 120th Street and its easterly prolongation, a line 100 feet westerly of Second Avenue, a line midway between East 124th Street and East 125th Street/Dr. Martin Luther King Jr. Boulevard, a line 150 feet westerly of Second Avenue, a line midway between East 125th Street/Dr. Martin Luther King Jr. Boulevard and East 126th Street, and a line 100 feet westerly of Second Avenue;
- 5. changing from an R7-2 District to an R7A District property bounded by East 132<sup>nd</sup> Street, a line 100 feet easterly of Madison Avenue, East 128<sup>th</sup> Street, Madison Avenue, East 127<sup>th</sup> Street, a line 100 feet easterly of Madison Avenue, East 126<sup>th</sup> Street, a line 100 feet westerly of Madison Avenue, 130<sup>th</sup> Street, Madison Avenue, East 131<sup>st</sup> Street, and a line 100 feet westerly of Madison Avenue;
- changing from an R7-2 District to an R7B District property bounded by:
  - a. East 132<sup>nd</sup> Street, a line 100 feet westerly of Madison Avenue, East 131<sup>st</sup> Street, and a line 100 feet easterly of Fifth Avenue
  - b. East 132<sup>nd</sup> Street, a line 100 feet westerly of Park avenue, a line midway between East 129<sup>th</sup> Street and East 130<sup>th</sup> Street, a line 90 feet westerly of Park Avenue, East 129<sup>th</sup> Street, a line 70 feet westerly of Park Avenue, East 128<sup>th</sup> street, and a line 100 feet easterly of Madison Avenue;
  - East 130<sup>th</sup> Street, a line 100 feet westerly of Madison Avenue, East 126<sup>th</sup> Street, and a line 100 feet easterly of Fifth Avenue;
  - East 127<sup>th</sup> Street, a line 100 feet westerly of Park Avenue, East 126<sup>th</sup> Street, and a line 100 feet easterly of Madison Avenue:
  - East 124th Street, a line 100 feet westerly of Second Avenue, East 123rd Street, a line 100 feet easterly of Third Avenue;
  - f. East  $123^{rd}$  Street, a line 100 feet westerly of Lexington Avenue, a line midway between East  $121^{st}$  Street and East  $122^{nd}$  Street, and a line 100 feet easterly of Park Avenue;
  - g. a line midway between East 119th Street and East 120th Street, a line 100 feet westerly of Lexington Avenue, a line midway between East 116th Street-Luis Munoz Marin Boulevard and East 117th Street, and a line 100 feet easterly of Park Avenue;
  - h. a line midway between East 115<sup>th</sup> Street and East 116<sup>th</sup> Street-Luis Munoz Marin Boulevard, a line 100 feet westerly of Lexington Avenue, East 115<sup>th</sup> Street, and a line 100 feet easterly of Park Avenue;
  - East 111<sup>th</sup> Street, a line 100 feet westerly of Lexington Avenue, East 110<sup>th</sup> Street, a line 100 feet easterly of Park Avenue, a line midway between East 110<sup>th</sup> Street and East 111<sup>th</sup> Street, and a line 155 feet easterly of Park Avenue; and
  - j. East 107<sup>th</sup> Street, a line 100 feet westerly of Lexington Avenue, East 106<sup>th</sup> Street, a line 180 feet easterly of Park Avenue, a line midway between East 106<sup>th</sup> Street and East

- 107th Street, and a line 230 feet easterly of Park Avenue;
- changing from an C8-3 District to an R7B District property bounded by a line midway between East 129<sup>th</sup> Street and 130<sup>th</sup> Street, a line 90 feet westerly of Park Avenue, East 129<sup>th</sup> Street, and a line 100 feet westerly of Park Avenue;
- changing from an R7-2 District to an R7D District property bounded by:
  - East 124th Street, a line 100 feet easterly of Lexington Avenue, a line midway between East 116th Street-Luis Munoz Marin Boulevard and East 117th Street, a line 100 feet westerly of Lexington Avenue, East 117th Street, Lexington Avenue, East 122nd Street, and a line 100 feet westerly of Lexington Avenue;
  - a line midway between East 116<sup>th</sup> Street-Luis Munoz Marin Boulevard and East 117<sup>th</sup> Street, a line 100 feet westerly of Lexington Avenue, a line midway between East 115<sup>th</sup> Street and East 116<sup>th</sup> Street-Luis Munoz Marin Boulevard, and a line 100 feet easterly of Park Avenue;
  - c. a line midway between East 115<sup>th</sup> Street and East 116<sup>th</sup> Street-Luis Munoz Marin Boulevard, a line 100 feet easterly of Lexington Avenue, East 115<sup>th</sup> Street, and a line 100 feet westerly of Lexington Avenue; and
  - d. East 112<sup>th</sup> Street, a line 100 feet easterly of Lexington Avenue, East 104<sup>th</sup> Street, a line 100 feet westerly of Lexington Avenue, East 107<sup>th</sup> Street, Lexington Avenue, East 110<sup>th</sup> Street, and a line 100 feet westerly of Lexington Avenue;
- 9. changing from an R7A District to an R7D District property bounded by:
  - a line midway between East 116<sup>th</sup> Street-Luis Munoz Marin Boulevard and East 117<sup>th</sup> Street, a line 100 feet westerly of Third Avenue, a line midway between East 115<sup>th</sup> Street and East 116<sup>th</sup> Street-Luis Munoz Marin Boulevard, and a line 100 feet easterly of Lexington Avenue; and
  - a line midway between East 116<sup>th</sup> Street-Luis Munoz Marin Boulevard and East 117<sup>th</sup> Street, a line 100 feet westerly of Second Avenue, a line midway between East 115<sup>th</sup> Street and East 116<sup>th</sup> Street-Luis Munoz Marin Boulevard, and a line 100 feet easterly of Third Avenue;
- 10. changing from an R7-2 District to an R9 District property bounded by:
  - East 132<sup>nd</sup> Street, the westerly boundary line of the New York Central Railroad right-of-way, East 131<sup>st</sup> Street, and a line 100 feet westerly of Park Avenue;
  - East 124<sup>th</sup> Street, Second Avenue, East 123<sup>rd</sup> Street, and a line 100 feet westerly of Second Avenue;
  - c. East 118<sup>th</sup> Street, a line 100 feet easterly of Park Avenue, East 115<sup>th</sup> Street, and a line 100 feet westerly of Park Avenue; and
  - d. a line midway between East 116<sup>th</sup> Street-Luis Munoz Marin Boulevard and East 117<sup>th</sup> Street, a line 100 feet easterly of Lexington Avenue, a line midway between East 115<sup>th</sup> Street and East 116<sup>th</sup> Street-Luis Munoz Marin Boulevard, and a line 100 feet westerly of Lexington Avenue;
- changing from an R7A District to an R9 District property bounded by East 120th Street, a line 100 feet westerly of Second Avenue, East 119th Street, and a line 110 feet westerly of second Avenue:
- 12. changing from an R8A District to an R9 District property bounded by:
  - East 122<sup>nd</sup> Street, Second Avenue, East 120<sup>th</sup> Street, a line 100 feet easterly of Second Avenue, East 115<sup>th</sup> Street, and a line 100 feet westerly of Second Avenue;
  - East 112<sup>th</sup> Street, a line 100 feet easterly of Second Avenue, East 108<sup>th</sup> Street, Second Avenue, East 109<sup>th</sup> Street, and a line 100 feet westerly of Second Avenue; and
  - East 106<sup>th</sup> Street, a line 100 feet easterly of Second Avenue, East 104<sup>th</sup> Street, and a line 100 feet westerly of Second Avenue;
- 13. changing from an R7-2 District to an R10 District property bounded by East 122<sup>nd</sup> Street, Park Avenue, a line midway between East 119<sup>th</sup> Street and East 120<sup>th</sup> Street, a line 100 feet easterly of Park Avenue, East 118<sup>th</sup> Street, a line 100 feet westerly of Park Avenue, East 120<sup>th</sup> Street and a line 100 feet westerly of Park Avenue;
- 14. changing from an R8A District to an R10 District property bounded by East  $112^{\rm th}$  Street, a line 100 feet easterly of Third

- Avenue, East 109th Street, Third Avenue, East 106th Street, a line 100 feet easterly of Third Avenue, East 104th Street, and a line 100 feet westerly of Third Avenue;
- 15. changing from a C4-4 District to a C4-6 District property bounded by East 124<sup>th</sup> Street, a line 100 feet easterly of Third Avenue, East 123<sup>rd</sup> Street, Third Avenue, East 122<sup>nd</sup> Street, and a line 100 feet westerly of Third Avenue;
- changing from a C4-4D District to a C4-6 District property bounded by East 122<sup>nd</sup> Street, a line 100 feet easterly of Third Avenue, East 115<sup>th</sup> Street and a line 100 feet westerly of Third Avenue;
- changing from an R7-2 District to an C6-4 District property bounded by East 124<sup>th</sup> Street, Park Avenue, East 122<sup>nd</sup> Street, and a line 100 feet easterly of Park Avenue;
- 18. changing from a C4-4D District to a C6-4 District property bounded by East 126<sup>th</sup> Street, a line 100 feet easterly of Park Avenue, East 125<sup>th</sup> Street/Dr. Martin Luther King Jr. Boulevard, a line 140 easterly of Park Avenue, East 124<sup>th</sup> Street, and a line 90 feet easterly of Park Avenue;
- 19. changing from a C6-3 District to a C6-4 District property bounded by East 126<sup>th</sup> Street, a line 90 feet easterly of Park Avenue, East 124<sup>th</sup> Street, the westerly boundary line of the New York Central Railroad right-of-way, East 125<sup>th</sup> Street/Dr. Martin Luther King Jr. Boulevard, and a line 90 feet westerly of Park Avenue:
- changing from a C8-3 District to a M1-6/R9 District property bounded by:
  - a. East 131st Street, the westerly boundary line of the New York Central Railroad right-of-way, East 128th Street, a line 70 feet westerly of Park Avenue, East 129th Street, a line 90 feet westerly of Park Avenue, a line midway between East 129th Street and East 130th Street, and a line 100 feet westerly of Park Avenue; and
  - East 127<sup>th</sup> Street, the westerly boundary line of the New York Central Railroad right-of-way, East 126<sup>th</sup> Street, and a line 100 feet westerly of Park Avenue;
- 21. changing from an R7-2 District to an M1-6/R10 District property bounded by:
  - East 124<sup>th</sup> Street, a line 100 feet easterly of Park Avenue, a line midway between East 123<sup>rd</sup> Street and East 124<sup>th</sup> Street, and Park Avenue; and
  - a line 125 feet northerly of East 119<sup>th</sup> Street, a line 100 feet easterly of Park Avenue, a line midway between East 119<sup>th</sup> Street and East 120<sup>th</sup> Street, and Park Avenue;
- 22. changing from an M1-2 District to an M1-6/R10 District property bounded by East 128th Street, a line 160 feet easterly of Park Avenue, a 100 feet southerly of East 128th Street, a line 100 feet easterly of Park Avenue, East 126th Street, and the westerly boundary line of the New York Central Railroad right-of-way;
- 23. changing from an M1-4 District to an M1-6/R10 District property bounded by a line midway between East 123<sup>rd</sup> Street and East 124<sup>th</sup> Street, a line 100 feet easterly of Park Avenue, a line 125 feet northerly of East 119<sup>th</sup> Street, and Park Avenue;
- 24. establishing within an existing R7-2 District a C1-5 District
  - East 115<sup>th</sup> Street, a line 100 feet easterly of Park Avenue, East 112<sup>th</sup> Street, and a line 70 feet westerly of Park Avenue;
  - East 115<sup>th</sup> Street, Lexington Avenue, a line 240 feet southerly of East 115<sup>th</sup> Street, a line 100 feet easterly of Lexington Avenue, East 112<sup>th</sup> Street, and a line 100 feet westerly of Lexington Avenue;
  - c. East 115<sup>th</sup> Street, a line 100 feet easterly of Third Avenue, East 112<sup>th</sup> Street, a line 100 feet westerly of Third Avenue, a line 252 feet southerly of East 115<sup>th</sup> Street, and Third Avenue; and
  - d. East 115<sup>th</sup> Street, a line 100 feet easterly of Second Avenue, a line 100 feet northerly of East 113<sup>th</sup> Street, Second Avenue, East 113<sup>th</sup> Street, a line 100 feet easterly of Second Avenue, East 112<sup>th</sup> Street, and a line 100 feet westerly of Second Avenue;
- 25. establishing within a proposed R7D District a C1-5 District bounded by:
  - a. East 120<sup>th</sup> Street, a line 100 feet easterly of Lexington Avenue, a line midway between East 116<sup>th</sup> Street-Luis Munoz Marin Boulevard and East 117<sup>th</sup> Street, a line 100 feet westerly of Lexington Avenue, East 117<sup>th</sup> Street, and Lexington Avenue:

- a line midway between East 117<sup>th</sup> Street and East 116<sup>th</sup> Street-Luis Munoz Marin Boulevard, a line 100 feet westerly of Lexington Avenue, a line midway between East 115<sup>th</sup> Street and East 116<sup>th</sup> Street-Luis Munoz Marin Boulevard, and a line 100 feet easterly of Park Avenue; and
- c. East 112<sup>th</sup> Street, a line 100 feet easterly of Lexington Avenue, a line midway between East 110<sup>th</sup> Street and East 111<sup>th</sup> Street, and a line 100 feet westerly of Lexington Avenue:
- 26. establishing within a proposed R7D District a C2-5 District bounded by East 124<sup>th</sup> Street, a line 100 feet easterly of Lexington Avenue, East 120<sup>th</sup> Street, Lexington Avenue, East 122<sup>nd</sup> Street, and a line 100 feet westerly of Lexington Avenue;
- 27. establishing within a proposed R9 District a C2-5 District bounded by:
  - East 132<sup>nd</sup> Street, the westerly boundary line of the New York Central Railroad right-of-way, East 131<sup>st</sup> Street, and a line 100 feet westerly of Park Avenue;
  - East 118<sup>th</sup> Street, a line 100 feet easterly of Park Avenue, East 115<sup>th</sup> Street, and a line 100 feet westerly of Park Avenue;
  - c. a line midway between East 116<sup>th</sup> Street-Luis Munoz Marin Boulevard and East 117<sup>th</sup> Street, a line 100 feet easterly of Lexington Avenue, a line midway between East 115<sup>th</sup> Street and East 116<sup>th</sup> Street-Luis Munoz Marin Boulevard, and a line 100 feet westerly of Lexington Avenue;
  - East 124<sup>th</sup> Street, Second Avenue, East 123<sup>rd</sup> Street, and a line 100 feet westerly of Second Avenue;
  - e. East 122<sup>nd</sup> Street, Second Avenue, East 120<sup>th</sup> Street, a line 100 feet easterly of Second Avenue, East 115<sup>th</sup> Street, a line 100 feet westerly of Second Avenue, East 119<sup>th</sup> Street, a line 110 feet westerly of Second Avenue, East 120<sup>th</sup> Street, and a line 100 feet westerly of Second Avenue;
  - f. East 112<sup>th</sup> Street, a line 100 feet easterly of Second Avenue, East 108<sup>th</sup> Street, Second Avenue, East 109<sup>th</sup> Street, and a line 100 feet westerly of Second Avenue; and
  - g. East 106<sup>th</sup> Avenue, a line 100 feet easterly of Second Avenue, East 104<sup>th</sup> Street, and a line 100 feet westerly of Second Avenue:
- 28. establishing within a proposed R10 District a proposed C2-5 District property by:
  - a. East 122<sup>nd</sup> Street, Park Avenue, a line midway between East 119<sup>th</sup> Street and East 120<sup>th</sup> Street, a line 100 feet easterly of Park Avenue, East 118<sup>th</sup> Street, a line 100 feet westerly of Park Avenue, East 120<sup>th</sup> Street, and a line 100 feet westerly of Park Avenue; and
  - East 112<sup>th</sup> Street, a line 100 feet easterly of Third Avenue, East 109<sup>th</sup> Street, Third Avenue, East 106<sup>th</sup> Street, a line 100 feet easterly of Third Avenue, East 104<sup>th</sup> Street, and a line 100 feet westerly of Third Avenue;
- 29. establishing a Special East Harlem Corridors District bounded by:
  - East 132nd Street, the westerly boundary line of the New York Central Railroad right-of-way, East 128th Street, a line 70 feet westerly of Park Avenue, East 129th Street, a line 90 feet westerly of Park Avenue, a line midway between East 129th Street and East 130th Street, and a line 100 feet westerly of Park Avenue;
  - b. East 128th Street, a line 160 feet easterly of Park Avenue, a line 100 feet southerly of East 128th Street, a line 100 feet easterly of Park Avenue, East 126th Street, a line 100 feet westerly of Park Avenue, East 127th Street, and the westerly boundary line of the New York Central Railroad right-of-way;
  - c. East 124th Street, a line 100 feet easterly of Park Avenue, a line midway between East 116th Street-Luis Munoz Marin Boulevard and East 117th Street, a line 100 feet westerly of Lexington Avenue, East 117th Street, Lexington Avenue, East 122nd Street, a line 100 feet westerly of Lexington Avenue, East 124th street, a line 100 feet easterly of Lexington Avenue, a line midway between East 116th Street-Luis Munoz Marin Boulevard and East 117th Street, a line 100 feet westerly of Third Avenue, East 124th Street, a line 100 feet easterly of Third Avenue, East 123rd Street, Third Avenue, East 122nd Street, a line 100 feet easterly of Third Avenue, a line midway between East 116th Street-Luis Munoz Marin Boulevard and East 117th Street, a line 100 feet westerly of Second Avenue, East 120nd Street, Second Avenue, East 120th Street, a line 100 feet easterly of Second Avenue, East 115th Street, a line 100 feet westerly of Second Avenue, East 115th Street, a line 100 feet westerly of Second