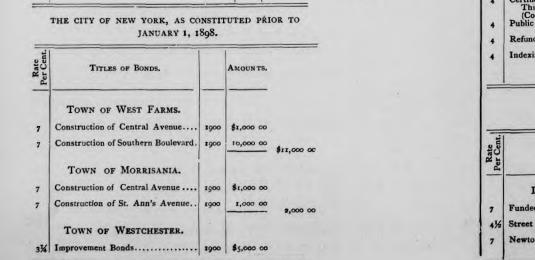

 Salaries—Borough of The Bronx

 42,400 00

 Salaries—Borough of The Bronx

 42,400 00

 Salaries—Borough of Gueens

 01,070 00

 Salaries—Borough of Richmond

 \$25,000 00 714,305 00 39,500 00 Contingencies-Chamberlain's Office, ..... 500 00 779,305 00 Interest on the City Debt. THE CITY OF NEW YORK. Rate Per Cent. TOTAL INTEREST. TITLE OF BONDS AND STOCK. PRINCIPAL. INTEREST. Mai Corporate Stock (for and on Ac-count of Ar-mories)...... Corporate Stock (Ch an ge of Grade, Damage Commission).... Corporate Stock (Construction and Equipment of Botanical Mu-seum and Herba-rium).....or Corporate Stock (Construction and Equipment of Botanical Mu-seum and Herba-3 \$11,500 00 \$345 00 1923 .....