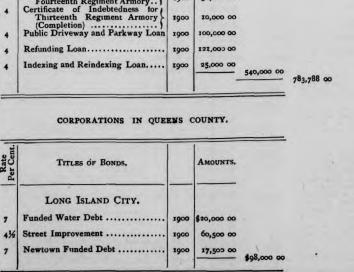

 Salaries—Borough of The Bronx

 42,400 00

 Salaries—Borough of The Bronx

 42,400 00

 Salaries—Borough of Gueens

 01,070 00

 Salaries—Borough of Richmond

 \$25,000 00 714,305 00 39,500 00 Contingencies-Chamberlain's Office, ..... 500 00 779,305 00 Interest on the City Debt. THE CITY OF NEW YORK. Rate Per Cent. TOTAL INTEREST. TITLE OF BONDS AND STOCK. PRINCIPAL. INTEREST. Mai Corporate Stock (for and on Ac-count of Ar-mories)...... Corporate Stock (Ch an ge of Grade, Damage Commission).... Corporate Stock (Construction and Equipment of Botanical Mu-seum and Herba-rium).....or Corporate Stock (Construction and Equipment of Botanical Mu-seum and Herba-3 \$11,500 00 \$345 00 1923 .....