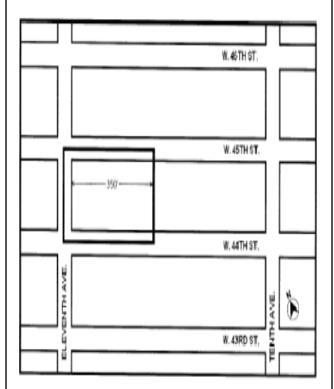

- 1. changing from an M1-5 District to an R8 District property bounded by:
  - a. West 52nd Street, a line 200 feet easterly of Eleventh Avenue, West 51st Street, a line 175 feet easterly of Eleventh Avenue, West 48th Street, a line 450 feet westerly of Tenth Avenue, a line midway between West 46th Street and West 47th Street, a line 500 feet westerly of Tenth Avenue, West 47th Street, and a line 100 feet easterly of Eleventh Avenue; and
  - b. West 46th Street, a line 450 feet westerly of Tenth Avenue, West 45th Street, and a line 100 feet easterly of Eleventh Avenue,
- 2. changing from an M1-5 District to an R8A District property bounded by:
  - a. West 52nd Street, a line 100 feet easterly of Eleventh Avenue, West 47th Street, and Eleventh Avenue; and
  - West 46th Street, a line 100 feet easterly of Eleventh Avenue, West 45th Street, and Eleventh Avenue;
- 3. changing from an M1-5 District to an R9 District property bounded by West 44th Street, the easterly boundary line of a railroad right-of-way, West 43rd Street, and Eleventh Avenue;

- changing from an M1-5 District to an M2-4 District property bounded by:
  - West 52nd Street, Eleventh Avenue, West a. 51st Street, and a line 150 feet westerly of Eleventh Avenue:
  - b. West 49th Street, Eleventh Avenue, West 47th Street, and Twelfth Avenue; and
  - West 47th Street, a line 500 feet westerly c. of Tenth Avenue, a line midway between West 46th Street and West 47th Street, a line 450 feet westerly of Tenth Avenue, West 46th Street and Eleventh Avenue;
- changing from an M2-3 District to an M2-4 District 5. property bounded by:
  - West 55th Street, Eleventh Avenue, West 52nd Street, a line 150 feet westerly of Eleventh Avenue, West 51st Street, Eleventh Avenue, West 49th Street, and Twelfth Avenue; and
  - West 47th Street, Eleventh Avenue, West 43rd Street, Twelfth Avenue, West 45th Street, a line perpendicular to the southerly street line of West 46th Street distant 250 feet easterly (as measured along the street line) from the point of intersection of the southerly street line of West 46th street and the easterly street line of Twelfth Avenue, West 46th Street, and Twelfth Avenue;
- changing from an M3-2 District to an M2-4 District 6. property bounded by West 46th Street, a line perpendicular to the southerly street line of West 46th Street distant 250 feet easterly (as measured along the street line) from the point of intersection  $% \left( -1\right) =-1$ of the southerly street line of West 46th street and the easterly street line of Twelfth Avenue, West 45th Street, and Twelfth Avenue;
- 7. establishing within a proposed R8A District a C2-5District bounded by:
  - West 52nd Street, a line 100 feet easterly of Eleventh Avenue, West 47th Street, and Eleventh Avenue; and
  - West 46th Street, a line 100 feet easterly b. of Eleventh Avenue, West 45th Street, and Eleventh Avenue;
- 8. establishing within a proposed R9 District a C2-5 District bounded by West 44th Street, a line 100 feet easterly of Eleventh Avenue, West  $43 \mathrm{rd}$  Street, and Eleventh Avenue; and
- establishing a Special Clinton District bounded by 9. the northerly street line of West 47th Street and its westerly and easterly prolongations, the easterly street line of Eleventh Avenue and its northerly and southerly prolongations, the southerly street line of West 45th Street and its easterly prolongation, a line 100 feet westerly of Eleventh Avenue, the southerly street line of West 44th Street, a line perpendicular to the southerly street  $\,$ line of West 45th Street distant 150 feet easterly (as measured along the street line) from the point of intersection of the southerly street line of West  $45 \mathrm{th}$  street and the easterly street line of Twelfth Avenue, the southerly street line of West 45th Street, the easterly street line of Twelfth Avenue, West 43rd Street, and Twelfth Avenue;

as shown on a diagram (for illustrative purposes only) dated January 3, 2011, and subject to the CEQR Declaration E-268.