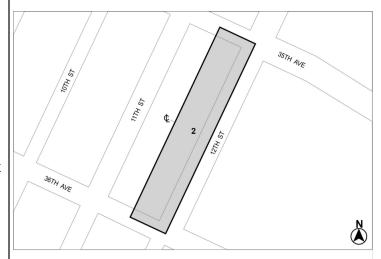

#### BOROUGH OF QUEENS Nos. 5 & 6 35-01 VERNON BOULEVARD REZONING No. 5

C 220050 ZMQ CD<sub>1</sub> IN THE MATTER OF an application submitted by Agayev Holding LLC, pursuant to Sections 197-c and 201 of the New York City Charter for an amendment of the Zoning Map, Section No. 9a:

- changing from an R5 District to an M1-4/R7A District property bounded by Vernon Boulevard, 35th Avenue, 9th Street, and a line 175 feet southwesterly of 35th Avenue; and
- establishing a Special Mixed Use District (MX-23) bounded by Vernon Boulevard,  $35^{\rm th}$  Avenue,  $9^{\rm th}$  Street, and a line 175 feet southwesterly of  $35^{\rm th}$  Avenue;

as shown on a diagram (for illustrative purposes only) dated January 3, 2022 and subject to the conditions of CEQR Declaration E-645.

#### No. 6

N 220051 ZRQ

IN THE MATTER OF an application submitted by Agayev Holding LLC, pursuant to Section 201 of the New York City Charter, for an amendment of the Zoning Resolution of the City of New York, modifying APPENDIX F for the purpose of establishing a Mandatory Inclusionary Housing area.