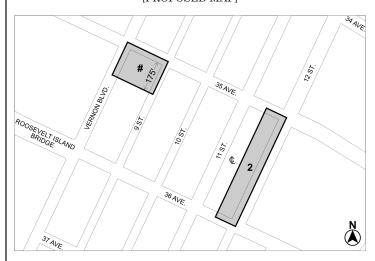

#### BOROUGH OF QUEENS Nos. 5 & 6 35-01 VERNON BOULEVARD REZONING No. 5

C 220050 ZMQ CD<sub>1</sub> IN THE MATTER OF an application submitted by Agayev Holding LLC, pursuant to Sections 197-c and 201 of the New York City Charter for an amendment of the Zoning Map, Section No. 9a:

- changing from an R5 District to an M1-4/R7A District property bounded by Vernon Boulevard, 35th Avenue, 9th Street, and a line 175 feet southwesterly of 35th Avenue; and
- establishing a Special Mixed Use District (MX-23) bounded by Vernon Boulevard,  $35^{\rm th}$  Avenue,  $9^{\rm th}$  Street, and a line 175 feet southwesterly of  $35^{\rm th}$  Avenue;

as shown on a diagram (for illustrative purposes only) dated January 3, 2022 and subject to the conditions of CEQR Declaration E-645.

#### No. 6

N 220051 ZRQ

IN THE MATTER OF an application submitted by Agayev Holding LLC, pursuant to Section 201 of the New York City Charter, for an amendment of the Zoning Resolution of the City of New York, modifying APPENDIX F for the purpose of establishing a Mandatory Inclusionary Housing area.