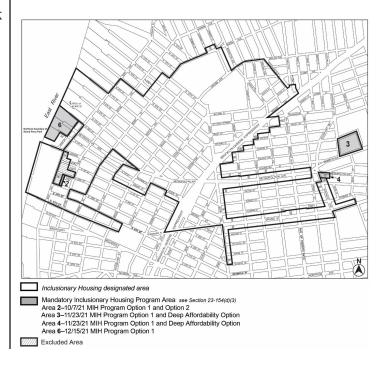

#### APPENDIX F

Inclusionary Housing Designated Areas and Mandatory Inclusionary Housing Areas

\* \* :

#### **BROOKLYN**

\* \* \*

#### **Brooklyn Community District 1**

\* \* \*

Map 2 - [date of adoption]

[EXISTING MAP]

CD 1

#### [PROPOSED MAP]

Inclusionary Housing designated area

Mandatory Inclusionary Housing Program Area see Section 23-154(d)(3)
Area 2–10/7/21 MIH Program Option 1 and Option 2
Area 3–11/23/21 MIH Program Option 1 and Deep Affordability Option

Area 4–11/23/21 MIH Program Option 1 and Deep Affordability Option Area 6–12/15/21 MIH Program Option 1 Area 8–1date of adoption] MIH Program Option 1 and Option 2

////// Excluded Area

Portion of Community District 1, Brooklyn