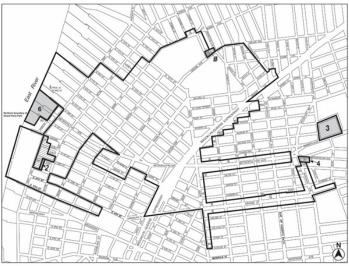

#### BOROUGH OF BROOKLYN Nos. 1 & 2 840 LORIMER STREET REZONING No. 1

CD 1 C 210299 ZMK IN THE MATTER OF an application submitted by Zucker Enterprises, LLC, pursuant to Sections 197-c and 201 of the New York City Charter, for the amendment of the Zoning Map, Section No. 13a:

- eliminating from within an existing R6A District a C2-4
  District bounded by a line perpendicular to the northeasterly
  street line of Lorimer Street distant 135 feet northwesterly
  (as measured along the street line) from the point of
  intersection of the northeasterly street line of Lorimer Street
  and the northwesterly street line of Driggs Avenue,
  Manhattan Avenue, Driggs Avenue, and a line midway
  between Lorimer Street and Manhattan Avenue;
- 2. eliminating a Special Mixed Use District (MX-8) bounded by a line perpendicular to the northeasterly street line of Lorimer Street distant 135 feet northwesterly (as measured along the street line) from the point of intersection of the northeasterly street line of Lorimer Street and the northwesterly street line of Driggs Avenue, a line midway between Lorimer Street and Manhattan Avenue, Driggs Avenue, and Lorimer Street;
- 3. changing from an R6A District to a C4-5D District property bounded by a line perpendicular to the northeasterly street line of Lorimer Street distant 135 feet northwesterly (as measured along the street line) from the point of intersection of the northeasterly street line of Lorimer Street and the northwesterly street line of Driggs Avenue, Manhattan Avenue, Driggs Avenue, and a line midway between Lorimer Street and Manhattan Avenue; and

4. changing from an M1-2/R6 District to a C4-5D District property bounded by a line perpendicular to the northeasterly street line of Lorimer Street distant 135 feet northwesterly (as measured along the street line) from the point of intersection of the northeasterly street line of Lorimer Street and the northwesterly street line of Driggs Avenue, a line midway between Lorimer Street and Manhattan Avenue, Driggs Avenue, and Lorimer Street;

as shown on a diagram (for illustrative purposes only), dated November 29, 2021, and subject to the conditions of CEQR Declaration E-650.

#### No. 2

#### CD 1 N 210300 ZRK

IN THE MATTER OF an application submitted by Zucker Enterprises, LLC, pursuant to Section 201 of the New York City Charter, for an amendment of the Zoning Resolution of the City of New York, modifying APPENDIX F, for the purpose of establishing a Mandatory Inclusionary Housing area.