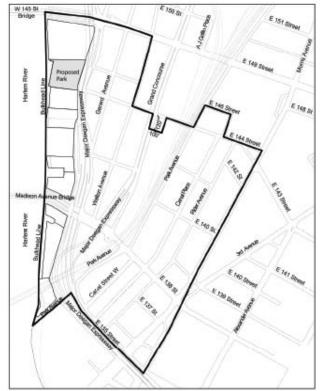

#### BOROUGH OF THE BRONX Nos. 6, 7 & 8 LOWER CONCOURSE REZONING No. 6

#### C 090166 MMX

IN THE MATTER OF an application, submitted by the Department of City Planning and the Department of Parks & Recreation, pursuant to Sections 197-c and 199 of the New York City Charter, for an amendment to the City Map involving:

- the establishment of a waterfront Park in an area bounded by Major Deegan Boulevard, the Harlem River, and the extensions of East 144th Street and East 146th Street;
- and any acquisition or disposition of real property related thereto,

in accordance with Map No. 13124 dated January 29, 2009 and signed by the Borough President.

Resolution for adoption scheduling April 1, 2009 for a

N 090302 ZRX