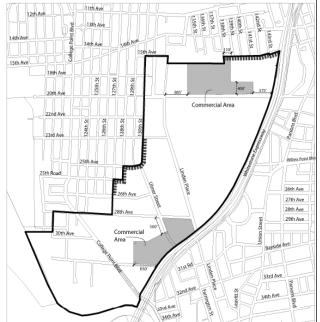

#### BOROUGH OF QUEENS Nos. 3 & 4 SPECIAL COLLEGE POINT DISTRICT

#### No. 3 N 090318 ZRQ **CD 7**

IN THE MATTER OF an application submitted by the Economic Development Corporation pursuant to Section 201 of the New York City Charter for amendments of the Zoning Resolution of the City of New York, concerning the addition of Article XII, Chapter 6 (Special College Point District) and modifications of related sections,

Establishment of the Special College Point District

In order to carry out the special purposes of this Resolution as set forth in Article XII, Chapter 6, the #Special College Point District# is hereby established.

### Special College Point District

The "Special College Point District" is a Special Purpose District designated by the letters "CP" in which special regulations set forth in Article XII, Chapter 6, apply. The #Special College Point District# appears on the #zoning maps# superimposed on other districts and its regulations supplement or supersede those of the districts on which it is superimposed.

- For #commercial uses# within the Commercial (c) Areas identified on the Special College Point District Map, the parking requirements of a C4-1 district shall apply.
- Section 37-90 (Parking Lots) shall apply to all (d) #developments# and #enlargements#, as defined in that Section, that provide an open parking area #accessory# to #manufacturing uses# in Use Group 17. Perimeter landscaping required pursuant to Section 37-921 may overlap with required #yards# provided pursuant to Section 126-23 (Modification of Yard Regulations).
- The provisions of Section 44-23 (Waiver of (e) Requirements for Spaces Below Minimum Number) shall only apply to #zoning lots# existing both on (date of adoption) and on the date of application for a building permit.

#### Authorization for Reduction of Required Parking

Within the Commercial Areas identified on the Special College Point District Map, the Commission may authorize a reduction of the parking requirement of Section 44-21 (General Provisions) and paragraphs (b) and (c) of Section 126-31 (Parking Regulations) by an amount not to exceed 50 percent, provided that the Commission finds that the proposed parking is sufficient for the #use# proposed.

#### Appendix A **Special College Point District Map**