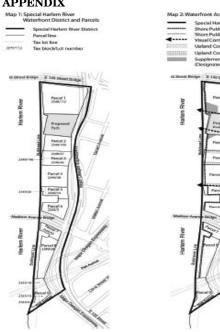

## **District Plan and Maps**

The regulations of this Chapter are designed to implement the #Special Harlem River Waterfront District# Plan as set forth in the Appendix to this Chapter. The plan area has been divided into parcels consisting of tax blocks and lots as established on (effective date of amendment), as follows:

| Parcel 1: | Block 2349, Lot 112      |
|-----------|--------------------------|
| Parcel 2: | Block 2349, Lot 100      |
| Parcel 3: | Block 2349, Lots 46 & 47 |
| Parcel 4: | Block 2349, Lot 38       |
| Parcel 5: | Block 2349, Lot 15       |
| Parcel 6: | Block 2349, Lot 3        |
| Parcel 7: | Block 2323, Lot 43       |
| Parcel 8: | Block 2349, Lot 28       |
| Parcel 9: | Block 2323, Lots 13 & 18 |

The District Plan includes the following maps:

| Map 1 | #Special Harlem River Waterfront |
|-------|----------------------------------|
|       | District# and Parcels            |
| Map 2 | Waterfront Access Plan: Public   |
| _     | Access Elements                  |

#### Applicability of Article VI, Chapter 2

Parcels 1, 2, 3 and 4, as shown on Map 1 (Special Harlem River District and Parcels) shall be considered #waterfront zoning lots#, notwithstanding the mapping of any #streets# on such parcels after (effective date of amendment).