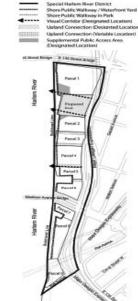

## **District Plan and Maps**

The regulations of this Chapter are designed to implement the #Special Harlem River Waterfront District# Plan as set forth in the Appendix to this Chapter. The plan area has been divided into parcels consisting of tax blocks and lots as established on (effective date of amendment), as follows:

| Parcel 1: | Block 2349, Lot 112      |
|-----------|--------------------------|
| Parcel 2: | Block 2349, Lot 100      |
| Parcel 3: | Block 2349, Lots 46 & 47 |
| Parcel 4: | Block 2349, Lot 38       |
| Parcel 5: | Block 2349, Lot 15       |
| Parcel 6: | Block 2349, Lot 3        |
| Parcel 7: | Block 2323, Lot 43       |
| Parcel 8: | Block 2349, Lot 28       |
| Parcel 9: | Block 2323, Lots 13 & 18 |

The District Plan includes the following maps:

| Map 1 | #Special Harlem River Waterfront |
|-------|----------------------------------|
|       | District# and Parcels            |
| Map 2 | Waterfront Access Plan: Public   |
| _     | Access Elements                  |

#### Applicability of Article VI, Chapter 2

Parcels 1, 2, 3 and 4, as shown on Map 1 (Special Harlem River District and Parcels) shall be considered #waterfront zoning lots#, notwithstanding the mapping of any #streets# on such parcels after (effective date of amendment).