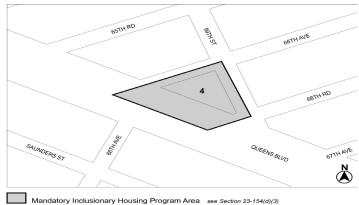

#### **QUEENS**

**Queens Community District 6** 

Map 4 – [date of adoption]

[EXISTING MAP]

Area 4 - 4/14/22 MIH Program Option 1

#### [PROPOSED MAP]

Mandatory Inclusionary Housing Program Area see Section 23-154(d)(3)

Area 4 - 4/14/22 MIH Program Option 1

Area 5 - 7/14/22 MIH Program Option 1

Area # - [date of adoption] MIH Program Option 1 and Option 2

Portion of Community District 6, Queens

\* \* \*