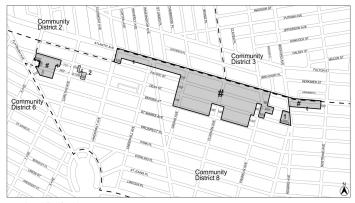

Borough of Brooklyn, Community Districts 3 and 8, as shown on a diagram (for illustrative purposes only) dated October 15, 2024, and subject to the conditions of CEQR Declaration E-810.

#### NOTICE

On Wednesday, February 5, 2025, a public hearing is being held by the City Planning Commission (CPC), accessible in-person and remotely, in conjunction with the above ULURP hearing to receive comments related to a Draft Environmental Impact Statement (DEIS) concerning an application by The City of New York. The City of New York, acting through the Department of City Planning (DCP), is proposing a series of land use actions - including zoning map amendments, zoning text amendments, Designations of Urban Development Action Areas (UDAA), Approval of an Urban Development Action Area Project (UDAAP), Acquisition, and disposition of city owned property - to implement land use and zoning recommendations along Atlantic Avenue in Prospect Heights, northwestern Crown Heights, and southern Bedford Stuyvesant. The Proposed Actions would affect an approximately 21-block area, primarily along Atlantic Avenue in Brooklyn Community Districts (CDs) 3, and 8, and generally bounded by Vanderbilt Avenue to the west, Nostrand Avenue to the east, Herkimer Street to the north, and Bergen Street to the south. In addition, the Proposed Actions would affect two, separate, non-contiguous areas on a portion of two blocks bounded by (1) 6th Avenue to the west, Carlton Avenue to the east, Dean Street to the north, and St. Marks and Flatbush Avenues to the south; and (2) Halsey Street to the north, Macon Street to the south, Nostrand Avenue to the west and Marcy Avenue to the east. In response to the comments received on the Draft Scope of Work, two additional development sites (Projected Development Sites 53 and 55) have been included in environmental analysis to account for development that could be facilitated by future discretionary actions not subject to the current Uniform Land Use Review Procedure (ULURP) land use application associated with the Proposed Actions. These two separate, non-contiguous sites in CD 2 and 8 are on a portion of two blocks bounded by: (1) Fulton Street to the north, Atlantic Avenue to the south, Carlton Avenue to the west and Clermont Avenue to the east; and (2) Prospect Place to the north, Park Place to the south, New York Avenue to the west and Brooklyn Avenue to the east. Overall, the Proposed Actions are expected to facilitate development on 54 projected development sites, resulting in a net increase of approximately 5,206,685 gross square feet (gsf) of residential floor area (5,143 DUs), 286,507 gsf of local retail space, 50,410 gsf of destination retail space, 449,926 gsf of office space and other commercial uses, 121,716 gsf of community facility space, a net reduction of 160,276 gsf of industrial spaces, 209 accessory parking spaces, and a net decrease of 81,000 gsf of automotive related uses on the projected development sites. It is expected that the projected development included in the Reasonable Worst Case Development Scenario (RWCDS) would be built by 2034, following approval of the proposed actions.