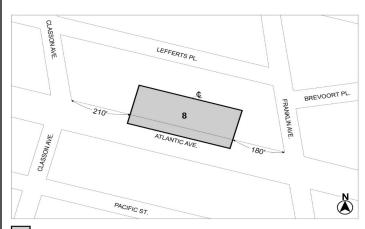

- - Pacific Street, Classon Avenue, a line midway between Pacific Street and Dean Street, and a line 440 feet northwesterly of Classon Avenue;
- 2. eliminating from within an existing R7D District a C2-4 District bounded by a line midway between Atlantic Avenue and Pacific Street, a line 100 feet southeasterly of Grand Avenue, Pacific Street, and Grand Avenue;
- 3. eliminating a Special Mixed Use District (MX-20) bounded by Pacific Street, a line 225 feet southeasterly of Classon Avenue, Dean Street, and Classon Avenue;
- changing from an R6A District to an R7A District property bounded by Pacific Street, a line 260 feet southeasterly of Franklin Avenue, a line midway between Pacific Street and Dean Street, a line 100 feet southeasterly of Franklin Avenue, Dean Street, and Franklin Avenue;
- 5. changing from an R6B District to an R7D District property bounded by Dean Street, a line 260 feet northwesterly of Carlton Avenue, a line midway between Dean Street and Bergen Street, a line 360 feet northwesterly of Carlton Avenue, a line 130 feet southwesterly of Bergen Street, a line 100 feet northeasterly of Flatbush Avenue, Bergen Street, a line 100 feet southeasterly of 6th Avenue, a line 100 feet northeasterly of Bergen Street, and 6th Avenue;
- changing from an R6A District to an R7-2 District property bounded by Halsey Street, a line 100 feet easterly of Nostrand Avenue, Macon Street, and Nostrand Avenue;
- changing from an R6B District to an R7-2 District property bounded by Halsey Street, a line 300 feet easterly of Nostrand Avenue, Macon Street, and a line 100 feet easterly of Nostrand Avenue;
- changing from an M1-1 District to a C4-3A District property bounded by a line 100 feet southerly of Brevoort Place, a line midway between Bedford Place and Bedford Avenue, a line 100 feet northeasterly of Atlantic Avenue, and a line midway between Franklin Avenue and Bedford Place;
- changing from an M1-1 District to a C4-5D District property bounded by a line 100 feet southerly of Brevoort Place, Herkimer Street, a line 100 feet easterly of Bedford Avenue, a line 100 feet northeasterly of Atlantic Avenue, and a line midway between Bedford Place and Bedford Avenue;
- 10. changing from a C6-2A District to a C6-3A District property bounded by the northeasterly boundary line of the Long Island Railroad Right-Of-Way (Atlantic Division), a line 200 feet southeasterly of Vanderbilt Avenue, a line midway between Atlantic Avenue and Pacific Street, and a line 150 feet southeasterly of Vanderbilt Avenue;
- 11. changing from an M1-1 District to a C6-3A District property bounded by:
  - a. the northeasterly boundary line of the Long Island Railroad Right-Of-Way (Atlantic Division), a line 315 feet northwesterly of Classon Avenue, a line midway between Atlantic Avenue and Pacific Street, and a line 200 feet northwesterly of Underhill Avenue and its northeasterly prolongation;
  - the northeasterly boundary line of the Long Island Railroad Right-Of-Way (Atlantic Division), Classon Avenue, a line midway between Atlantic Avenue and Pacific Street, and a line 150 feet northwesterly of Classon Avenue;
  - c. a line midway between Lefferts Place and Atlantic Avenue, a line perpendicular to the northeasterly street line of Atlantic Avenue distant 210 feet southeasterly (as measured along the street line) from the point of intersection of the northeasterly street line of Atlantic Avenue and the easterly street line of Classon Avenue, the northeasterly boundary line of the Long Island Railroad Right-Of-Way (Atlantic Division), and Classon Avenue; and
  - d. a line midway between Lefferts Place and Atlantic Avenue, Franklin Avenue, a line 100 feet southerly of Brevoort Place, a line midway between Franklin Avenue and Bedford Place, a line 100 feet northeasterly of Atlantic Avenue, Perry Place, Herkimer Place, a line 150 feet westerly of Nostrand Avenue, the northeasterly boundary line of the Long Island Railroad Right-Of-Way (Atlantic Division), a line 100 feet westerly of Nostrand Avenue, a line midway between Atlantic Avenue and Pacific Street, Bedford Avenue, the northeasterly boundary line of the Long Island Railroad Right-Of-Way (Atlantic Division), and a line perpendicular to the northeasterly street line of Atlantic Avenue distant 180 feet northwesterly (as measured along the street line) from the

- point of intersection of the northeasterly street line of Atlantic Avenue and the westerly street line of Franklin Avenue:
- 12. changing from an M1-1 District to an M1-3A District property bounded by the northeasterly boundary line of the Long Island Railroad Right-Of-Way (Atlantic Division), Bedford Avenue, Pacific Street, and a line perpendicular to the northeasterly street line of Pacific Street distant 80 feet southeasterly (as measured along the street line) from the point of intersection of the northeasterly street line of Pacific Street and the northeasterly street line of Franklin Avenue:
- 13. changing from an M1-1 District to an M1-1A/R6B District property bounded by a line 100 feet southerly of Herkimer Street, a line 150 feet westerly of Nostrand Avenue, Herkimer Place, Perry Place, a line 100 feet northerly and northeasterly of Atlantic Avenue, and a line 100 feet easterly of Bedford Avenue;
- 14. changing from an R7A District to an M1-2A/R6A District property bounded by Pacific Street, a line 315 feet northwesterly of Classon Avenue, a line midway between Atlantic Avenue and Pacific Street, a line 150 feet northwesterly of Classon Avenue, Pacific Street, a line 100 feet northwesterly of Classon Avenue, a line midway between Pacific Street and Dean Street, and a line 440 feet northwesterly of Classon Avenue;
- 15. changing from an M1-1 District to an M1-2A/R6A District property bounded by:
  - a. a line midway between Atlantic Avenue and Pacific Street, a line 315 feet northwesterly of Classon Avenue, Pacific Street, a line 440 feet northwesterly of Classon Avenue, a line midway between Pacific Street and Dean Street, a line 100 feet northwesterly of Classon Avenue, Bergen Street, and a line 100 feet southeasterly of Grand Avenue;
  - a line midway between Atlantic Avenue and Pacific Street, a line 100 feet northwesterly of Classon Avenue, Pacific Street, and a line 150 feet northwesterly of Classon Avenue; and
  - c. a line midway between Atlantic Avenue and Pacific Street, a line 90 feet westerly of Franklin Avenue, a line perpendicular to the westerly street line of Franklin Avenue distant 40 feet southerly (as measured along the street line) from the point of intersection of the southwesterly street line of Atlantic Avenue and the westerly street line of Franklin Avenue, Franklin Avenue, the northeasterly boundary line of the Long Island Railroad Right-Of-Way (Atlantic Division), a line perpendicular to the northeasterly street line of Pacific Street distant 80 feet southeasterly (as measured along the street line) from the point of intersection of the northeasterly street line of Pacific Street and the easterly street line of Franklin Avenue, Pacific Street, a line 80 feet northwesterly of Franklin Avenue, Dean Street, a line 150 feet northwesterly of Franklin Avenue, Bergen Street, a line 100 feet southeasterly of Classon Avenue, Dean Street, and a line 100 feet southeasterly of Classon Avenue, Pacific Street, and a line 100 feet southeasterly of Classon Avenue,
- changing from an M1-4/R7A District to an M1-2A/R6A District property bounded by Pacific Street, a line 225 feet southeasterly of Classon Avenue, Dean Street, and a line 100 feet southeasterly of Classon Avenue:
- 17. changing from an R7A District to an M1-3A/R7D District property bounded by:
  - Pacific Street, a line 100 feet southeasterly of Grand Avenue, a line midway between Pacific Street and Dean Street, and Grand Avenue; and
  - Pacific Street, Classon Avenue, a line midway between Pacific Street and Dean Street, and a line 100 feet northwesterly of Classon Avenue:
- changing from an R7D District to an M1-3A/R7D District property bounded by a line midway between Atlantic Avenue and Pacific Street, a line 100 feet southeasterly of Grand Avenue, Pacific Street, and Grand Avenue;
- changing from an M1-1 District to an M1-3A/R7D District property bounded by:
  - a line midway between Atlantic Avenue and Pacific Street, Grand Avenue, a line midway between Pacific Street and Dean Street, a line 100 feet southeasterly of Grand Avenue, Bergen Street, and a line 100 feet northwesterly of Grand Avenue;
  - a line midway between Atlantic Avenue and Pacific Street, a line 100 feet southeasterly of Classon Avenue, Pacific Street, and a line 100 feet northwesterly of Classon Avenue; and