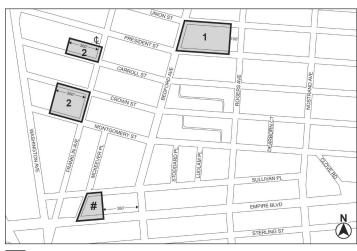

## [PROPOSED MAP]

Community District Boundaries

Mandatory Inclusionary Housing Program area
Area 1 – 7/20/17 MIH Program Option 1
Area 2 – 1/3/1/8 MIH Program Option 1

Area 2 -- 1/31/18 MIH Program Option 1

Area # -- [date of adoption] MIH Program Option 1, Option 2 and Option

**CD** 8

Portion of Community District 8, Brooklyn

\* \* \*