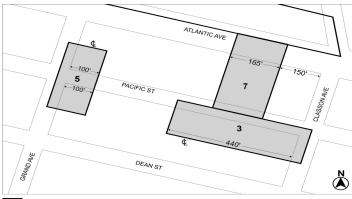

- 1. eliminating from within an existing R7A District a C2-4 District bounded by:
  - Pacific Street, a line 100 feet southeasterly of Grand Avenue, a line midway between Pacific Street and Dean Street, and Grand Avenue; and
  - Pacific Street, a line 315 feet northwesterly of Classon Avenue, a line midway between Atlantic Avenue and Pacific Street, a line 150 feet northwesterly of Classon Avenue,

- - Pacific Street, Classon Avenue, a line midway between Pacific Street and Dean Street, and a line 440 feet northwesterly of Classon Avenue;
- 2. eliminating from within an existing R7D District a C2-4 District bounded by a line midway between Atlantic Avenue and Pacific Street, a line 100 feet southeasterly of Grand Avenue, Pacific Street, and Grand Avenue;
- 3. eliminating a Special Mixed Use District (MX-20) bounded by Pacific Street, a line 225 feet southeasterly of Classon Avenue, Dean Street, and Classon Avenue;
- changing from an R6A District to an R7A District property bounded by Pacific Street, a line 260 feet southeasterly of Franklin Avenue, a line midway between Pacific Street and Dean Street, a line 100 feet southeasterly of Franklin Avenue, Dean Street, and Franklin Avenue;
- 5. changing from an R6B District to an R7D District property bounded by Dean Street, a line 260 feet northwesterly of Carlton Avenue, a line midway between Dean Street and Bergen Street, a line 360 feet northwesterly of Carlton Avenue, a line 130 feet southwesterly of Bergen Street, a line 100 feet northeasterly of Flatbush Avenue, Bergen Street, a line 100 feet southeasterly of 6th Avenue, a line 100 feet northeasterly of Bergen Street, and 6th Avenue;
- changing from an R6A District to an R7-2 District property bounded by Halsey Street, a line 100 feet easterly of Nostrand Avenue, Macon Street, and Nostrand Avenue;
- changing from an R6B District to an R7-2 District property bounded by Halsey Street, a line 300 feet easterly of Nostrand Avenue, Macon Street, and a line 100 feet easterly of Nostrand Avenue;
- changing from an M1-1 District to a C4-3A District property bounded by a line 100 feet southerly of Brevoort Place, a line midway between Bedford Place and Bedford Avenue, a line 100 feet northeasterly of Atlantic Avenue, and a line midway between Franklin Avenue and Bedford Place;
- changing from an M1-1 District to a C4-5D District property bounded by a line 100 feet southerly of Brevoort Place, Herkimer Street, a line 100 feet easterly of Bedford Avenue, a line 100 feet northeasterly of Atlantic Avenue, and a line midway between Bedford Place and Bedford Avenue;
- 10. changing from a C6-2A District to a C6-3A District property bounded by the northeasterly boundary line of the Long Island Railroad Right-Of-Way (Atlantic Division), a line 200 feet southeasterly of Vanderbilt Avenue, a line midway between Atlantic Avenue and Pacific Street, and a line 150 feet southeasterly of Vanderbilt Avenue;
- 11. changing from an M1-1 District to a C6-3A District property bounded by:
  - a. the northeasterly boundary line of the Long Island Railroad Right-Of-Way (Atlantic Division), a line 315 feet northwesterly of Classon Avenue, a line midway between Atlantic Avenue and Pacific Street, and a line 200 feet northwesterly of Underhill Avenue and its northeasterly prolongation;
  - the northeasterly boundary line of the Long Island Railroad Right-Of-Way (Atlantic Division), Classon Avenue, a line midway between Atlantic Avenue and Pacific Street, and a line 150 feet northwesterly of Classon Avenue;
  - c. a line midway between Lefferts Place and Atlantic Avenue, a line perpendicular to the northeasterly street line of Atlantic Avenue distant 210 feet southeasterly (as measured along the street line) from the point of intersection of the northeasterly street line of Atlantic Avenue and the easterly street line of Classon Avenue, the northeasterly boundary line of the Long Island Railroad Right-Of-Way (Atlantic Division), and Classon Avenue; and
  - d. a line midway between Lefferts Place and Atlantic Avenue, Franklin Avenue, a line 100 feet southerly of Brevoort Place, a line midway between Franklin Avenue and Bedford Place, a line 100 feet northeasterly of Atlantic Avenue, Perry Place, Herkimer Place, a line 150 feet westerly of Nostrand Avenue, the northeasterly boundary line of the Long Island Railroad Right-Of-Way (Atlantic Division), a line 100 feet westerly of Nostrand Avenue, a line midway between Atlantic Avenue and Pacific Street, Bedford Avenue, the northeasterly boundary line of the Long Island Railroad Right-Of-Way (Atlantic Division), and a line perpendicular to the northeasterly street line of Atlantic Avenue distant 180 feet northwesterly (as measured along the street line) from the