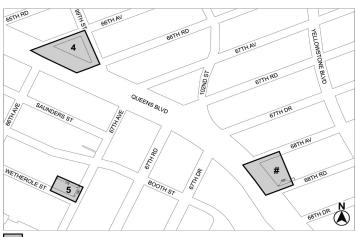

#### **QUEENS**

**Queens Community District 6** 

Map 4 – [date of adoption]

[EXISTING MAP]

Area 4 - 4/14/22 MIH Program Option 1

#### Map 5 - (7/14/22)

#### [PROPOSED MAP]

Mandatory Inclusionary Housing Program Area see Section 23-154(d)(3)

Area 4 - 4/14/22 MIH Program Option 1

Area 5 - 7/14/22 MIH Program Option 1

Area # - [date of adoption] MIH Program Option 1 and Option 2

Portion of Community District 6, Queens

\* \* \*