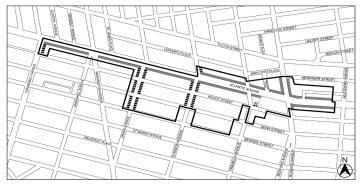

## Nos. 5-14 ATLANTIC AVENUE MIXED-USE PLAN No. 5

CDs 3 & 8

C 250014 ZMK
IN THE MATTER OF an application submitted by The New York City
Department of City Planning pursuant to Sections 197-c and 201 of the
New York City Charter for an amendment of the Zoning Map, Section
Nos. 16c and 17a:

Borough of Brooklyn, Community Districts 3 and 8, as shown on a diagram (for illustrative purposes only) dated October 15, 2024, and subject to the conditions of CEQR Declaration E-810.

#### NOTICE

On Wednesday, February 5, 2025, a public hearing is being held by the City Planning Commission (CPC), accessible in-person and remotely, in conjunction with the above ULURP hearing to receive comments related to a Draft Environmental Impact Statement (DEIS) concerning an application by The City of New York. The City of New York, acting through the Department of City Planning (DCP), is proposing a series of land use actions - including zoning map amendments, zoning text amendments, Designations of Urban Development Action Areas (UDAA), Approval of an Urban Development Action Area Project (UDAAP), Acquisition, and disposition of city owned property - to implement land use and zoning recommendations along Atlantic Avenue in Prospect Heights, northwestern Crown Heights, and southern Bedford Stuyvesant. The Proposed Actions would affect an approximately 21-block area, primarily along Atlantic Avenue in Brooklyn Community Districts (CDs) 3, and 8, and generally bounded by Vanderbilt Avenue to the west, Nostrand Avenue to the east, Herkimer Street to the north, and Bergen Street to the south. In addition, the Proposed Actions would affect two, separate, non-contiguous areas on a portion of two blocks bounded by (1) 6th Avenue to the west, Carlton Avenue to the east, Dean Street to the north, and St. Marks and Flatbush Avenues to the south; and (2) Halsey Street to the north, Macon Street to the south, Nostrand Avenue to the west and Marcy Avenue to the east. In response to the comments received on the Draft Scope of Work, two additional development sites (Projected Development Sites 53 and 55) have been included in environmental analysis to account for development that could be facilitated by future discretionary actions not subject to the current Uniform Land Use Review Procedure (ULURP) land use application associated with the Proposed Actions. These two separate, non-contiguous sites in CD 2 and 8 are on a portion of two blocks bounded by: (1) Fulton Street to the north, Atlantic Avenue to the south, Carlton Avenue to the west and Clermont Avenue to the east; and (2) Prospect Place to the north, Park Place to the south, New York Avenue to the west and Brooklyn Avenue to the east. Overall, the Proposed Actions are expected to facilitate development on 54 projected development sites, resulting in a net increase of approximately 5,206,685 gross square feet (gsf) of residential floor area (5,143 DUs), 286,507 gsf of local retail space, 50,410 gsf of destination retail space, 449,926 gsf of office space and other commercial uses, 121,716 gsf of community facility space, a net reduction of 160,276 gsf of industrial spaces, 209 accessory parking spaces, and a net decrease of 81,000 gsf of automotive related uses on the projected development sites. It is expected that the projected development included in the Reasonable Worst Case Development Scenario (RWCDS) would be built by 2034, following approval of the proposed actions.