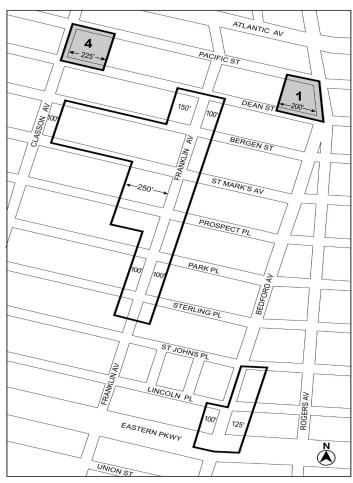

## Nos. 5-14 ATLANTIC AVENUE MIXED-USE PLAN No. 5

CDs 3 & 8

C 250014 ZMK
IN THE MATTER OF an application submitted by The New York City
Department of City Planning pursuant to Sections 197-c and 201 of the
New York City Charter for an amendment of the Zoning Map, Section
Nos. 16c and 17a:

- 1. eliminating from within an existing R7A District a C2-4 District bounded by:
  - Pacific Street, a line 100 feet southeasterly of Grand Avenue, a line midway between Pacific Street and Dean Street, and Grand Avenue; and
  - Pacific Street, a line 315 feet northwesterly of Classon Avenue, a line midway between Atlantic Avenue and Pacific Street, a line 150 feet northwesterly of Classon Avenue,

- - Pacific Street, Classon Avenue, a line midway between Pacific Street and Dean Street, and a line 440 feet northwesterly of Classon Avenue;
- 2. eliminating from within an existing R7D District a C2-4 District bounded by a line midway between Atlantic Avenue and Pacific Street, a line 100 feet southeasterly of Grand Avenue, Pacific Street, and Grand Avenue;
- 3. eliminating a Special Mixed Use District (MX-20) bounded by Pacific Street, a line 225 feet southeasterly of Classon Avenue, Dean Street, and Classon Avenue;
- changing from an R6A District to an R7A District property bounded by Pacific Street, a line 260 feet southeasterly of Franklin Avenue, a line midway between Pacific Street and Dean Street, a line 100 feet southeasterly of Franklin Avenue, Dean Street, and Franklin Avenue;
- 5. changing from an R6B District to an R7D District property bounded by Dean Street, a line 260 feet northwesterly of Carlton Avenue, a line midway between Dean Street and Bergen Street, a line 360 feet northwesterly of Carlton Avenue, a line 130 feet southwesterly of Bergen Street, a line 100 feet northeasterly of Flatbush Avenue, Bergen Street, a line 100 feet southeasterly of 6th Avenue, a line 100 feet northeasterly of Bergen Street, and 6th Avenue;
- changing from an R6A District to an R7-2 District property bounded by Halsey Street, a line 100 feet easterly of Nostrand Avenue, Macon Street, and Nostrand Avenue;
- changing from an R6B District to an R7-2 District property bounded by Halsey Street, a line 300 feet easterly of Nostrand Avenue, Macon Street, and a line 100 feet easterly of Nostrand Avenue;
- changing from an M1-1 District to a C4-3A District property bounded by a line 100 feet southerly of Brevoort Place, a line midway between Bedford Place and Bedford Avenue, a line 100 feet northeasterly of Atlantic Avenue, and a line midway between Franklin Avenue and Bedford Place;
- changing from an M1-1 District to a C4-5D District property bounded by a line 100 feet southerly of Brevoort Place, Herkimer Street, a line 100 feet easterly of Bedford Avenue, a line 100 feet northeasterly of Atlantic Avenue, and a line midway between Bedford Place and Bedford Avenue;
- 10. changing from a C6-2A District to a C6-3A District property bounded by the northeasterly boundary line of the Long Island Railroad Right-Of-Way (Atlantic Division), a line 200 feet southeasterly of Vanderbilt Avenue, a line midway between Atlantic Avenue and Pacific Street, and a line 150 feet southeasterly of Vanderbilt Avenue;
- 11. changing from an M1-1 District to a C6-3A District property bounded by:
  - a. the northeasterly boundary line of the Long Island Railroad Right-Of-Way (Atlantic Division), a line 315 feet northwesterly of Classon Avenue, a line midway between Atlantic Avenue and Pacific Street, and a line 200 feet northwesterly of Underhill Avenue and its northeasterly prolongation;
  - the northeasterly boundary line of the Long Island Railroad Right-Of-Way (Atlantic Division), Classon Avenue, a line midway between Atlantic Avenue and Pacific Street, and a line 150 feet northwesterly of Classon Avenue;
  - c. a line midway between Lefferts Place and Atlantic Avenue, a line perpendicular to the northeasterly street line of Atlantic Avenue distant 210 feet southeasterly (as measured along the street line) from the point of intersection of the northeasterly street line of Atlantic Avenue and the easterly street line of Classon Avenue, the northeasterly boundary line of the Long Island Railroad Right-Of-Way (Atlantic Division), and Classon Avenue; and
  - d. a line midway between Lefferts Place and Atlantic Avenue, Franklin Avenue, a line 100 feet southerly of Brevoort Place, a line midway between Franklin Avenue and Bedford Place, a line 100 feet northeasterly of Atlantic Avenue, Perry Place, Herkimer Place, a line 150 feet westerly of Nostrand Avenue, the northeasterly boundary line of the Long Island Railroad Right-Of-Way (Atlantic Division), a line 100 feet westerly of Nostrand Avenue, a line midway between Atlantic Avenue and Pacific Street, Bedford Avenue, the northeasterly boundary line of the Long Island Railroad Right-Of-Way (Atlantic Division), and a line perpendicular to the northeasterly street line of Atlantic Avenue distant 180 feet northwesterly (as measured along the street line) from the

- point of intersection of the northeasterly street line of Atlantic Avenue and the westerly street line of Franklin Avenue:
- 12. changing from an M1-1 District to an M1-3A District property bounded by the northeasterly boundary line of the Long Island Railroad Right-Of-Way (Atlantic Division), Bedford Avenue, Pacific Street, and a line perpendicular to the northeasterly street line of Pacific Street distant 80 feet southeasterly (as measured along the street line) from the point of intersection of the northeasterly street line of Pacific Street and the northeasterly street line of Franklin Avenue:
- 13. changing from an M1-1 District to an M1-1A/R6B District property bounded by a line 100 feet southerly of Herkimer Street, a line 150 feet westerly of Nostrand Avenue, Herkimer Place, Perry Place, a line 100 feet northerly and northeasterly of Atlantic Avenue, and a line 100 feet easterly of Bedford Avenue;
- 14. changing from an R7A District to an M1-2A/R6A District property bounded by Pacific Street, a line 315 feet northwesterly of Classon Avenue, a line midway between Atlantic Avenue and Pacific Street, a line 150 feet northwesterly of Classon Avenue, Pacific Street, a line 100 feet northwesterly of Classon Avenue, a line midway between Pacific Street and Dean Street, and a line 440 feet northwesterly of Classon Avenue;
- 15. changing from an M1-1 District to an M1-2A/R6A District property bounded by:
  - a. a line midway between Atlantic Avenue and Pacific Street, a line 315 feet northwesterly of Classon Avenue, Pacific Street, a line 440 feet northwesterly of Classon Avenue, a line midway between Pacific Street and Dean Street, a line 100 feet northwesterly of Classon Avenue, Bergen Street, and a line 100 feet southeasterly of Grand Avenue;
  - a line midway between Atlantic Avenue and Pacific Street, a line 100 feet northwesterly of Classon Avenue, Pacific Street, and a line 150 feet northwesterly of Classon Avenue; and
  - c. a line midway between Atlantic Avenue and Pacific Street, a line 90 feet westerly of Franklin Avenue, a line perpendicular to the westerly street line of Franklin Avenue distant 40 feet southerly (as measured along the street line) from the point of intersection of the southwesterly street line of Atlantic Avenue and the westerly street line of Franklin Avenue, Franklin Avenue, the northeasterly boundary line of the Long Island Railroad Right-Of-Way (Atlantic Division), a line perpendicular to the northeasterly street line of Pacific Street distant 80 feet southeasterly (as measured along the street line) from the point of intersection of the northeasterly street line of Pacific Street and the easterly street line of Franklin Avenue, Pacific Street, a line 80 feet northwesterly of Franklin Avenue, Dean Street, a line 150 feet northwesterly of Franklin Avenue, Bergen Street, a line 100 feet southeasterly of Classon Avenue, Dean Street, and a line 100 feet southeasterly of Classon Avenue, Pacific Street, and a line 100 feet southeasterly of Classon Avenue,
- changing from an M1-4/R7A District to an M1-2A/R6A District property bounded by Pacific Street, a line 225 feet southeasterly of Classon Avenue, Dean Street, and a line 100 feet southeasterly of Classon Avenue:
- 17. changing from an R7A District to an M1-3A/R7D District property bounded by:
  - Pacific Street, a line 100 feet southeasterly of Grand Avenue, a line midway between Pacific Street and Dean Street, and Grand Avenue; and
  - Pacific Street, Classon Avenue, a line midway between Pacific Street and Dean Street, and a line 100 feet northwesterly of Classon Avenue:
- changing from an R7D District to an M1-3A/R7D District property bounded by a line midway between Atlantic Avenue and Pacific Street, a line 100 feet southeasterly of Grand Avenue, Pacific Street, and Grand Avenue;
- changing from an M1-1 District to an M1-3A/R7D District property bounded by:
  - a line midway between Atlantic Avenue and Pacific Street, Grand Avenue, a line midway between Pacific Street and Dean Street, a line 100 feet southeasterly of Grand Avenue, Bergen Street, and a line 100 feet northwesterly of Grand Avenue;
  - a line midway between Atlantic Avenue and Pacific Street, a line 100 feet southeasterly of Classon Avenue, Pacific Street, and a line 100 feet northwesterly of Classon Avenue; and

- a line midway between Pacific Street and Dean Street, Classon Avenue, Dean Street, and a line 100 feet northwesterly of Classon Avenue;
- changing from an M1-4/R7A District to an M1-3A/R7D District property bounded by Pacific Street, a line 100 feet southeasterly of Classon Avenue, Dean Street, and Classon Avenue;
- 21. changing from an M1-1 District to an M1-4A/R9A District property bounded by the northeasterly boundary line of the Long Island Railroad Right-Of-Way (Atlantic Division), Franklin Avenue, a line perpendicular to the westerly street line of Franklin Avenue distant 40 feet southerly (as measured along the street line) from the point of intersection of the southwesterly street line of Atlantic Avenue and the westerly street line of Franklin Avenue, a line 90 feet westerly of Franklin Avenue, a line midway between Atlantic Avenue and Pacific Street, and Classon Avenue:
- 22. establishing within an existing R6A District a C2-4 District bounded by Dean Street, a line 100 feet southeasterly of Classon Avenue, Bergen Street, and a line 100 feet northwesterly of Classon Avenue;
- establishing within a proposed R7A District a C2-4 District bounded by Pacific Street, a line 100 feet southeasterly of Franklin Avenue, Dean Street, and Franklin Avenue; and
- 24. establishing a Special Atlantic Avenue Mixed Use District (AAM) bounded by the northeasterly boundary line of the Long Island Railroad Right-Of-Way (Atlantic Division), Classon Avenue, a line midway between Lefferts Place and Atlantic Avenue, Franklin Avenue, a line 100 feet southerly of Brevoort Place, Herkimer Street, a line 100 feet easterly of Bedford Avenue, a line 100 feet southerly of Herkimer Street, a line 150 feet westerly of Nostrand Avenue, the northerly boundary line of the Long Island Railroad Right-Of-Way (Atlantic Division), a line 100 feet westerly of Nostrand Avenue, a line midway between Atlantic Avenue and Pacific Street, Bedford Avenue, Pacific Street, a line 260 feet southeasterly of Franklin Avenue, a line midway between Pacific Street and Dean Street, a line 100 feet southeasterly of Franklin Avenue, Dean Street, a line 150 feet northwesterly of Franklin Avenue, Bergen Street, a line 100 feet southeasterly of Classon Avenue, Dean Street, a line 100 feet northwesterly of Classon Avenue, Bergen Street, a line 100 feet northwesterly of Grand Avenue, a line midway between Atlantic Avenue and Pacific Street, a line 125 feet southeasterly of Vanderbilt Avenue, Pacific Street, and Vanderbilt Avenue;

Borough of Brooklyn, Community Districts 3 and 8, as shown on a diagram (for illustrative purposes only) dated October 15, 2024, and subject to the conditions of CEQR Declaration E-810.