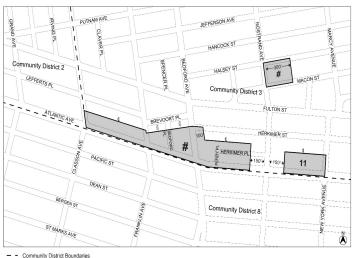

Borough of Brooklyn, Community Districts 3 and 8, as shown on a diagram (for illustrative purposes only) dated October 15, 2024, and subject to the conditions of CEQR Declaration E-810.

#### NOTICE

On Wednesday, February 5, 2025, a public hearing is being held by the City Planning Commission (CPC), accessible in-person and remotely, in conjunction with the above ULURP hearing to receive comments related to a Draft Environmental Impact Statement (DEIS) concerning an application by The City of New York. The City of New York, acting through the Department of City Planning (DCP), is proposing a series of land use actions - including zoning map amendments, zoning text amendments, Designations of Urban Development Action Areas (UDAA), Approval of an Urban Development Action Area Project (UDAAP), Acquisition, and disposition of city owned property - to implement land use and zoning recommendations along Atlantic Avenue in Prospect Heights, northwestern Crown Heights, and southern Bedford Stuyvesant. The Proposed Actions would affect an approximately 21-block area, primarily along Atlantic Avenue in Brooklyn Community Districts (CDs) 3, and 8, and generally bounded by Vanderbilt Avenue to the west, Nostrand Avenue to the east, Herkimer Street to the north, and Bergen Street to the south. In addition, the Proposed Actions would affect two, separate, non-contiguous areas on a portion of two blocks bounded by (1) 6th Avenue to the west, Carlton Avenue to the east, Dean Street to the north, and St. Marks and Flatbush Avenues to the south; and (2) Halsey Street to the north, Macon Street to the south, Nostrand Avenue to the west and Marcy Avenue to the east. In response to the comments received on the Draft Scope of Work, two additional development sites (Projected Development Sites 53 and 55) have been included in environmental analysis to account for development that could be facilitated by future discretionary actions not subject to the current Uniform Land Use Review Procedure (ULURP) land use application associated with the Proposed Actions. These two separate, non-contiguous sites in CD 2 and 8 are on a portion of two blocks bounded by: (1) Fulton Street to the north, Atlantic Avenue to the south, Carlton Avenue to the west and Clermont Avenue to the east; and (2) Prospect Place to the north, Park Place to the south, New York Avenue to the west and Brooklyn Avenue to the east. Overall, the Proposed Actions are expected to facilitate development on 54 projected development sites, resulting in a net increase of approximately 5,206,685 gross square feet (gsf) of residential floor area (5,143 DUs), 286,507 gsf of local retail space, 50,410 gsf of destination retail space, 449,926 gsf of office space and other commercial uses, 121,716 gsf of community facility space, a net reduction of 160,276 gsf of industrial spaces, 209 accessory parking spaces, and a net decrease of 81,000 gsf of automotive related uses on the projected development sites. It is expected that the projected development included in the Reasonable Worst Case Development Scenario (RWCDS) would be built by 2034, following approval of the proposed actions.