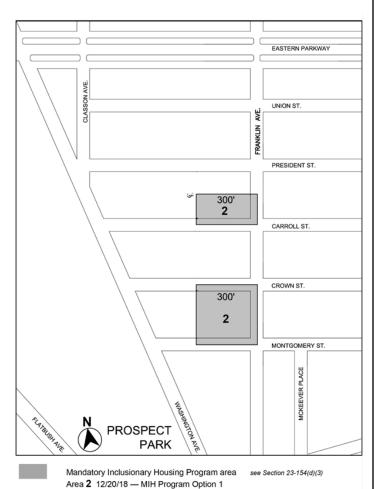

## [EXISTING MAP]

Mandatory Inclusionary Housing Program Area see Section 23-154(d)(3)
Area 2 — 1/31/18 MIH Program Option 1

## [EXISTING MAP]

Inclusionary Housing designated area

Mandatory Inclusionary Housing Area see Section 23-154(d)(3)

Area  ${f 3}$  — 5/8/19 MIH Program Option 1 and Option 2 Area  ${f 5}$  — 8/27/20 MIH Program Option 1

Area 7 — 4/28/22 MIH Program Option 1 and Deep Affordability Option