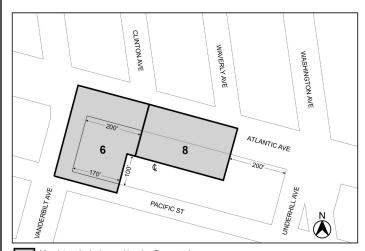

- point of intersection of the northeasterly street line of Atlantic Avenue and the westerly street line of Franklin Avenue:
- 12. changing from an M1-1 District to an M1-3A District property bounded by the northeasterly boundary line of the Long Island Railroad Right-Of-Way (Atlantic Division), Bedford Avenue, Pacific Street, and a line perpendicular to the northeasterly street line of Pacific Street distant 80 feet southeasterly (as measured along the street line) from the point of intersection of the northeasterly street line of Pacific Street and the northeasterly street line of Franklin Avenue:
- 13. changing from an M1-1 District to an M1-1A/R6B District property bounded by a line 100 feet southerly of Herkimer Street, a line 150 feet westerly of Nostrand Avenue, Herkimer Place, Perry Place, a line 100 feet northerly and northeasterly of Atlantic Avenue, and a line 100 feet easterly of Bedford Avenue;
- 14. changing from an R7A District to an M1-2A/R6A District property bounded by Pacific Street, a line 315 feet northwesterly of Classon Avenue, a line midway between Atlantic Avenue and Pacific Street, a line 150 feet northwesterly of Classon Avenue, Pacific Street, a line 100 feet northwesterly of Classon Avenue, a line midway between Pacific Street and Dean Street, and a line 440 feet northwesterly of Classon Avenue;
- 15. changing from an M1-1 District to an M1-2A/R6A District property bounded by:
  - a. a line midway between Atlantic Avenue and Pacific Street, a line 315 feet northwesterly of Classon Avenue, Pacific Street, a line 440 feet northwesterly of Classon Avenue, a line midway between Pacific Street and Dean Street, a line 100 feet northwesterly of Classon Avenue, Bergen Street, and a line 100 feet southeasterly of Grand Avenue;
  - a line midway between Atlantic Avenue and Pacific Street, a line 100 feet northwesterly of Classon Avenue, Pacific Street, and a line 150 feet northwesterly of Classon Avenue; and
  - c. a line midway between Atlantic Avenue and Pacific Street, a line 90 feet westerly of Franklin Avenue, a line perpendicular to the westerly street line of Franklin Avenue distant 40 feet southerly (as measured along the street line) from the point of intersection of the southwesterly street line of Atlantic Avenue and the westerly street line of Franklin Avenue, Franklin Avenue, the northeasterly boundary line of the Long Island Railroad Right-Of-Way (Atlantic Division), a line perpendicular to the northeasterly street line of Pacific Street distant 80 feet southeasterly (as measured along the street line) from the point of intersection of the northeasterly street line of Pacific Street and the easterly street line of Franklin Avenue, Pacific Street, a line 80 feet northwesterly of Franklin Avenue, Dean Street, a line 150 feet northwesterly of Franklin Avenue, Bergen Street, a line 100 feet southeasterly of Classon Avenue, Dean Street, and a line 100 feet southeasterly of Classon Avenue, Pacific Street, and a line 100 feet southeasterly of Classon Avenue,
- changing from an M1-4/R7A District to an M1-2A/R6A District property bounded by Pacific Street, a line 225 feet southeasterly of Classon Avenue, Dean Street, and a line 100 feet southeasterly of Classon Avenue:
- 17. changing from an R7A District to an M1-3A/R7D District property bounded by:
  - Pacific Street, a line 100 feet southeasterly of Grand Avenue, a line midway between Pacific Street and Dean Street, and Grand Avenue; and
  - Pacific Street, Classon Avenue, a line midway between Pacific Street and Dean Street, and a line 100 feet northwesterly of Classon Avenue:
- changing from an R7D District to an M1-3A/R7D District property bounded by a line midway between Atlantic Avenue and Pacific Street, a line 100 feet southeasterly of Grand Avenue, Pacific Street, and Grand Avenue;
- changing from an M1-1 District to an M1-3A/R7D District property bounded by:
  - a line midway between Atlantic Avenue and Pacific Street, Grand Avenue, a line midway between Pacific Street and Dean Street, a line 100 feet southeasterly of Grand Avenue, Bergen Street, and a line 100 feet northwesterly of Grand Avenue;
  - a line midway between Atlantic Avenue and Pacific Street, a line 100 feet southeasterly of Classon Avenue, Pacific Street, and a line 100 feet northwesterly of Classon Avenue; and

- a line midway between Pacific Street and Dean Street, Classon Avenue, Dean Street, and a line 100 feet northwesterly of Classon Avenue;
- changing from an M1-4/R7A District to an M1-3A/R7D District property bounded by Pacific Street, a line 100 feet southeasterly of Classon Avenue, Dean Street, and Classon Avenue;
- 21. changing from an M1-1 District to an M1-4A/R9A District property bounded by the northeasterly boundary line of the Long Island Railroad Right-Of-Way (Atlantic Division), Franklin Avenue, a line perpendicular to the westerly street line of Franklin Avenue distant 40 feet southerly (as measured along the street line) from the point of intersection of the southwesterly street line of Atlantic Avenue and the westerly street line of Franklin Avenue, a line 90 feet westerly of Franklin Avenue, a line midway between Atlantic Avenue and Pacific Street, and Classon Avenue:
- 22. establishing within an existing R6A District a C2-4 District bounded by Dean Street, a line 100 feet southeasterly of Classon Avenue, Bergen Street, and a line 100 feet northwesterly of Classon Avenue;
- establishing within a proposed R7A District a C2-4 District bounded by Pacific Street, a line 100 feet southeasterly of Franklin Avenue, Dean Street, and Franklin Avenue; and
- 24. establishing a Special Atlantic Avenue Mixed Use District (AAM) bounded by the northeasterly boundary line of the Long Island Railroad Right-Of-Way (Atlantic Division), Classon Avenue, a line midway between Lefferts Place and Atlantic Avenue, Franklin Avenue, a line 100 feet southerly of Brevoort Place, Herkimer Street, a line 100 feet easterly of Bedford Avenue, a line 100 feet southerly of Herkimer Street, a line 150 feet westerly of Nostrand Avenue, the northerly boundary line of the Long Island Railroad Right-Of-Way (Atlantic Division), a line 100 feet westerly of Nostrand Avenue, a line midway between Atlantic Avenue and Pacific Street, Bedford Avenue, Pacific Street, a line 260 feet southeasterly of Franklin Avenue, a line midway between Pacific Street and Dean Street, a line 100 feet southeasterly of Franklin Avenue, Dean Street, a line 150 feet northwesterly of Franklin Avenue, Bergen Street, a line 100 feet southeasterly of Classon Avenue, Dean Street, a line 100 feet northwesterly of Classon Avenue, Bergen Street, a line 100 feet northwesterly of Grand Avenue, a line midway between Atlantic Avenue and Pacific Street, a line 125 feet southeasterly of Vanderbilt Avenue, Pacific Street, and Vanderbilt Avenue;