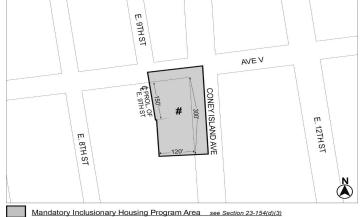

#### BOROUGH OF BROOKLYN Nos. 3 and 4 2510 CONEY ISLAND AVENUE REZONING No. 3

CD 15 C 230128 ZMK IN THE MATTER OF an application submitted by 2510 CIA LLC pursuant to Sections 197-c and 201 of the New York City Charter for an amendment of the Zoning Map, Section No. 28c:

- changing from an R4 District to an R7D District property bounded by a line 150 feet southerly of Avenue V, Coney Island Avenue, a line perpendicular to the westerly street line of Coney Island Avenue distant 300 feet southerly (as measured along the street line) from the point of intersection of the westerly street line of Coney Island Avenue and the southerly street line of Avenue V, and a line 120 feet westerly of Coney Island Avenue;
- changing from a C8-1 District to an R7D District property bounded by Avenue V, Coney Island Avenue, a line 150 feet southerly of Avenue V, and the southerly centerline prolongation of East 9th Street; and

3. establishing within the proposed R7D District a C2-4 District bounded by Avenue V, Coney Island Avenue, a line perpendicularly to the westerly street line of Coney Island Avenue distant 300 feet southerly (as measured along the street line) from the point of intersection of the westerly street line of Coney Island Avenue and the southerly street line of Avenue V, a line 120 feet westerly of Coney Island Avenue, a line 150 feet southerly of Avenue V, and the southerly centerline prolongation of East 9th Street;

as shown on a diagram (for illustrative purposes only) dated November 4, 2024, and subject to the conditions of CEQR Declaration E-720.