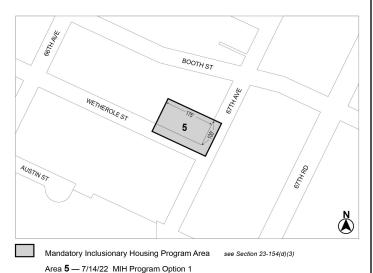

#### Map 5 - (7/14/22)

#### [PROPOSED MAP]

Mandatory Inclusionary Housing Program Area see Section 23-154(d)(3)

Area 4 - 4/14/22 MIH Program Option 1

Area 5 - 7/14/22 MIH Program Option 1

Area # - [date of adoption] MIH Program Option 1 and Option 2

Portion of Community District 6, Queens

\* \* \*