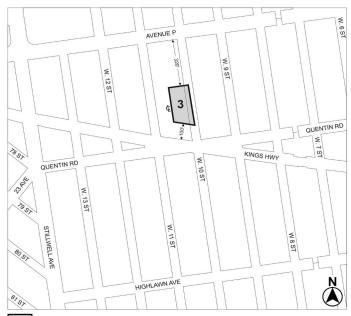

#### Nos. 3 and 4 166 KINGS HIGHWAY REZONING No. 3

CD 11 C 230378 ZMK IN THE MATTER OF an application submitted by 166 Plaza LLC

pursuant to Sections 197-c and 201 of the New York City Charter for an amendment of the Zoning Map, Section No. 22d:

- eliminating from within an existing R6B District a C2-3 District bounded by Kings Highway, the northerly centerline prolongation of West 11<sup>th</sup> Street, Quentin Road, and West 13<sup>th</sup> Street;
- changing from an R6B District to an R7X District property bounded by Kings Highway, the northerly centerline prolongation of West 11th Street, Quentin Road, and West 13th Street; and
- establishing within the proposed R7X District a C2-4 District bounded by Kings Highway, the northerly centerline prolongation of West 11<sup>th</sup> Street, Quentin Road, and West 13<sup>th</sup> Street;

as shown on a diagram (for illustrative purposes only) dated November 18, 2024, and subject to the conditions of CEQR Declaration E-753.