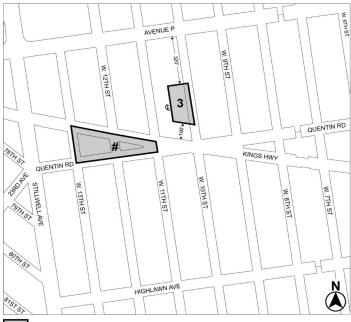

#### Nos. 3 and 4 166 KINGS HIGHWAY REZONING No. 3

CD 11 C 230378 ZMK IN THE MATTER OF an application submitted by 166 Plaza LLC

pursuant to Sections 197-c and 201 of the New York City Charter for an amendment of the Zoning Map, Section No. 22d:

- eliminating from within an existing R6B District a C2-3 District bounded by Kings Highway, the northerly centerline prolongation of West 11<sup>th</sup> Street, Quentin Road, and West 13<sup>th</sup> Street;
- changing from an R6B District to an R7X District property bounded by Kings Highway, the northerly centerline prolongation of West 11th Street, Quentin Road, and West 13th Street; and
- establishing within the proposed R7X District a C2-4 District bounded by Kings Highway, the northerly centerline prolongation of West 11<sup>th</sup> Street, Quentin Road, and West 13<sup>th</sup> Street;

as shown on a diagram (for illustrative purposes only) dated November 18, 2024, and subject to the conditions of CEQR Declaration E-753.