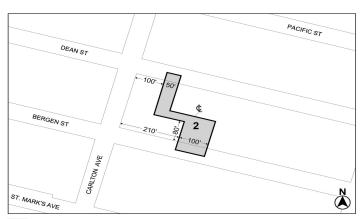

- 1. eliminating from within an existing R7A District a C2-4 District bounded by:
  - Pacific Street, a line 100 feet southeasterly of Grand Avenue, a line midway between Pacific Street and Dean Street, and Grand Avenue; and
  - Pacific Street, a line 315 feet northwesterly of Classon Avenue, a line midway between Atlantic Avenue and Pacific Street, a line 150 feet northwesterly of Classon Avenue,

- - Pacific Street, Classon Avenue, a line midway between Pacific Street and Dean Street, and a line 440 feet northwesterly of Classon Avenue;
- 2. eliminating from within an existing R7D District a C2-4 District bounded by a line midway between Atlantic Avenue and Pacific Street, a line 100 feet southeasterly of Grand Avenue, Pacific Street, and Grand Avenue;
- 3. eliminating a Special Mixed Use District (MX-20) bounded by Pacific Street, a line 225 feet southeasterly of Classon Avenue, Dean Street, and Classon Avenue;
- changing from an R6A District to an R7A District property bounded by Pacific Street, a line 260 feet southeasterly of Franklin Avenue, a line midway between Pacific Street and Dean Street, a line 100 feet southeasterly of Franklin Avenue, Dean Street, and Franklin Avenue;
- 5. changing from an R6B District to an R7D District property bounded by Dean Street, a line 260 feet northwesterly of Carlton Avenue, a line midway between Dean Street and Bergen Street, a line 360 feet northwesterly of Carlton Avenue, a line 130 feet southwesterly of Bergen Street, a line 100 feet northeasterly of Flatbush Avenue, Bergen Street, a line 100 feet southeasterly of 6th Avenue, a line 100 feet northeasterly of Bergen Street, and 6th Avenue;
- changing from an R6A District to an R7-2 District property bounded by Halsey Street, a line 100 feet easterly of Nostrand Avenue, Macon Street, and Nostrand Avenue;
- changing from an R6B District to an R7-2 District property bounded by Halsey Street, a line 300 feet easterly of Nostrand Avenue, Macon Street, and a line 100 feet easterly of Nostrand Avenue;
- changing from an M1-1 District to a C4-3A District property bounded by a line 100 feet southerly of Brevoort Place, a line midway between Bedford Place and Bedford Avenue, a line 100 feet northeasterly of Atlantic Avenue, and a line midway between Franklin Avenue and Bedford Place;
- changing from an M1-1 District to a C4-5D District property bounded by a line 100 feet southerly of Brevoort Place, Herkimer Street, a line 100 feet easterly of Bedford Avenue, a line 100 feet northeasterly of Atlantic Avenue, and a line midway between Bedford Place and Bedford Avenue;
- 10. changing from a C6-2A District to a C6-3A District property bounded by the northeasterly boundary line of the Long Island Railroad Right-Of-Way (Atlantic Division), a line 200 feet southeasterly of Vanderbilt Avenue, a line midway between Atlantic Avenue and Pacific Street, and a line 150 feet southeasterly of Vanderbilt Avenue;
- 11. changing from an M1-1 District to a C6-3A District property bounded by:
  - a. the northeasterly boundary line of the Long Island Railroad Right-Of-Way (Atlantic Division), a line 315 feet northwesterly of Classon Avenue, a line midway between Atlantic Avenue and Pacific Street, and a line 200 feet northwesterly of Underhill Avenue and its northeasterly prolongation;
  - the northeasterly boundary line of the Long Island Railroad Right-Of-Way (Atlantic Division), Classon Avenue, a line midway between Atlantic Avenue and Pacific Street, and a line 150 feet northwesterly of Classon Avenue;
  - c. a line midway between Lefferts Place and Atlantic Avenue, a line perpendicular to the northeasterly street line of Atlantic Avenue distant 210 feet southeasterly (as measured along the street line) from the point of intersection of the northeasterly street line of Atlantic Avenue and the easterly street line of Classon Avenue, the northeasterly boundary line of the Long Island Railroad Right-Of-Way (Atlantic Division), and Classon Avenue; and
  - d. a line midway between Lefferts Place and Atlantic Avenue, Franklin Avenue, a line 100 feet southerly of Brevoort Place, a line midway between Franklin Avenue and Bedford Place, a line 100 feet northeasterly of Atlantic Avenue, Perry Place, Herkimer Place, a line 150 feet westerly of Nostrand Avenue, the northeasterly boundary line of the Long Island Railroad Right-Of-Way (Atlantic Division), a line 100 feet westerly of Nostrand Avenue, a line midway between Atlantic Avenue and Pacific Street, Bedford Avenue, the northeasterly boundary line of the Long Island Railroad Right-Of-Way (Atlantic Division), and a line perpendicular to the northeasterly street line of Atlantic Avenue distant 180 feet northwesterly (as measured along the street line) from the