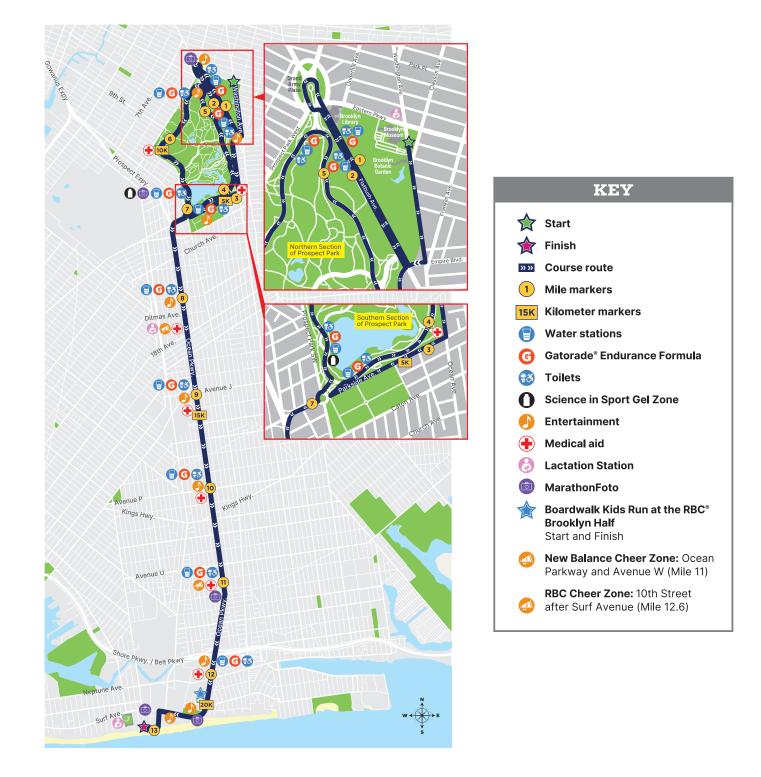

### **1. EASTERN PARKWAY**

#### From Grand Army Plaza to Bedford Avenue

No Parking: (Eastbound) Thursday, May 16, 6:00 AM - Saturday, May 18, 11:30 AM (North Service Road) Friday, May 17, 6:00 AM -Saturday, May 18, 11:30 AM Street Closure: Saturday, May 18, 12:00 AM - 12:30 PM

# 2. PRESIDENT STREET AND UNION STREET

From Classon Avenue to Franklin Avenue No Parking: Friday, May 17, 6:00 AM - Saturday, May 18, 11:30 AM

Street Closure: Saturday, May 17, 6:00 AM - Saturday, May 18, 11:30 AM

# **3. WASHINGTON AVENUE**

# From Eastern Parkway to Empire Boulevard

No Parking: Friday, May 17, 6:00 AM - Saturday, May 18, 11:30 AM Street Closure: Saturday, May 18, 12:00 AM - 12:30 PM

#### **4. EMPIRE BOULEVARD**

# From Washington Ave To Flatbush Ave

No Parking: Friday, May 17, 4:00 PM - Saturday, May 18, 11:30 AM Street Closure: Saturday, May 18, 6:00 AM - 10:30 AM

#### **5. FLATBUSH AVENUE**

### From Empire Boulevard to Grand Army Plaza

No Parking: Friday, May 17, 4:00 PM – Saturday, May 18, 11:30 AM Street Closure: Saturday, May 18, 6:00 AM – 10:30 AM

### 6. OCEAN AVENUE

#### From Flatbush Avenue to Parkside Avenue

No Parking: Friday, May 17, 4:00 PM – Saturday, May 18, 11:00 AM Street Closure: Saturday May 18, 6:00 AM–11:00 AM

#### 7. PARKSIDE AVENUE

#### From Ocean Avenue to Park Circle

No Parking: Friday, May 17, 4:00 PM – Saturday, May 18, 11:30 AM Street Closure: Saturday, May 18, 6:00 AM – 11:30 AM

#### 8. OCEAN PARKWAY

#### From Park Circle to Surf Avenue

No Parking: Friday, May 17, 4:00 PM – Saturday, May 18, 1:00 PM Rolling Street Closure: Saturday, May 18, 6:00 AM – 12:00 PM

#### 9. WEST BRIGHTON AVENUE

# From Ocean Parkway to West 2nd St

No Parking: Saturday, May 18 from 12:00 AM - 12:00 PM Street Closure: Saturday, May 18 from 3:00 AM - 1:00 PM

# **10. SEA BREEZE AVENUE**

From West 5th Street to Ocean Parkway No Parking: Saturday, May 18 from 12:00 AM - 12:00 PM Street Closure: Saturday, May 18 from 3:00 AM - 1:00 PM

#### **11. W 5TH STREET**

#### From Surf Avenue to West Brighton Avenue

No Parking: Saturday, May 18 from 12:00 AM - 12:00 PM Street Closure: Saturday, May 18 from 3:00 AM - 1:00 PM

### **12. SURF AVENUE**

#### From Ocean Parkway to W 20th.

No Parking: Friday, May 17, 4:00 PM - Saturday, May 18, 1:00 PM Street Closure: Saturday, May 18, 7:00 AM - 1:00 PM

#### 13. WEST 10TH STREET

From Surf Avenue to Boardwalk No Parking: Friday, May 17, 12:00 AM – Saturday, May 18, 5:00 PM Street Closure: Saturday, May 18, 12:00 AM – 1:00 PM

#### **14. STILLWELL AVENUE**

From Surf Avenue to Boardwalk No Parking: Friday, May 17, 12:00 AM – Saturday, May 18, 4:00 PM Street Closure: Saturday, May 18, 12:00 AM – 1:00 PM

# 15. WEST 12TH STREET

#### From Surf Avenue to Boardwalk

No Parking: Friday, May 17, 12:00 AM – Saturday, May 18, 4:00 PM Street Closure: Saturday, May 18, 12:00 AM – 1:00 PM

#### 16. WEST 15TH STREET

# From Surf Avenue to Boardwalk

No Parking: Friday, May 17, 12:00 AM – Sunday, May 19, 1:00 PM Street Closure: Saturday, May 18, 12:00 AM – 1:00 PM

#### 17. WEST 16TH STREET