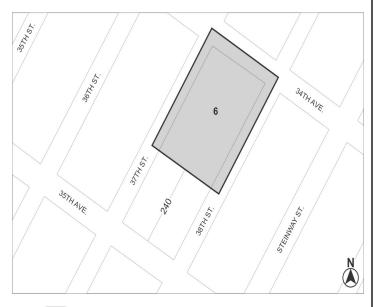

### 38th STREET-35th AVENUE REZONING QUEENS CB - 1

C 180036 ZMQ

Application submitted by Empire MG Properties, LLC, pursuant to Sections 197-c and 201 of the New York City Charter, for the amendment of the Zoning Map, Section No. 9b:

- changing from an M1-1 District, to an R6A District property, bounded by 34th Avenue, 38th Street, a line 240 feet northeasterly of 35th Avenue, and 37th Street; and
- establishing within the proposed R6A District, a C1-3 District, bounded by  $34^{\rm th}$  Avenue,  $38^{\rm th}$  Street, a line 240 feet northeasterly of 35th Avenue, and a line midway between 37th Street and 38th Street;

as shown on a diagram (for illustrative purposes only), dated April 22, 2019, and subject to the CEQR declaration of E-533.

 $38^{th}$  STREET- $35^{th}$  AVENUE REZONING N 180037 ZRQ QUEENS CB - 1 Application submitted by Empire MG Properties, LLC, pursuant