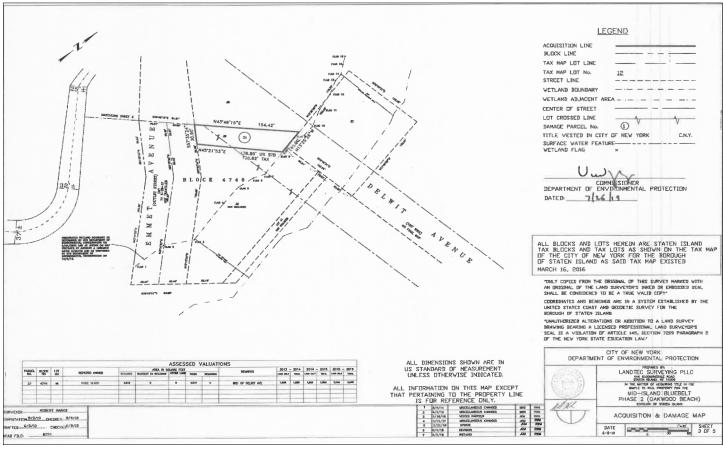

|      | , ,      |        |
| MAK<br>MAMUN  | IBRAHIM A  | 20113 | \$4280.0000     | INCREASE     | NU   | 06/30/19 | 826<br>826 | UDDIN         | ARMAN    |   | 91406 | \$15.0000       | APPOINTED      | YES  | 07/07/19 | 826    |
|               |            |       |                 |              |      |          |            | URGILES       | ABEL     |   | 91406 | \$15.0000       | APPOINTED      | YES  | 07/07/19 | 826    |
| MARSH         | PETER F    | 8300B | \$111490.0000   | PROMOTED     | NO   | 06/23/19 | 826        | VICKERS       | JOHN     |   | 10015 | \$182620.0000   | INCREASE       | YES  | 06/30/19 | 826    |

# COURT NOTICE MAPS FOR MID-ISLAND BLUEBELT PHASE 2 — OAKWOOD BEACH



# COURT NOTICE MAPS FOR MID-ISLAND BLUEBELT PHASE 2 — OAKWOOD BEACH





### COURT NOTICE MAPS FOR MID-ISLAND BLUEBELT PHASE 2 — OAKWOOD BEACH