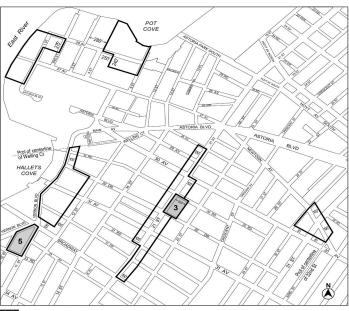

### APPENDIX F Inclusionary Housing Designated Areas and Mandatory Inclusionary Housing Areas

QUEENS

\* \* \*

### **Queens Community District 1**

Map 1- (10/31/18) [date of adoption]

[EXISTING MAP]

### [PROPOSED MAP]

onary Housing Program Area see Section 23-154(d)(3)

Area 3 - 10/31/18 MIH Program Option 1 and Option 2

Inclusionary Housing designated area

Mandatory Inclusionary Housing Program Area see Section 23-154(d)(3)
Area 3— 10/31/18 MIH Program Option 1 and Option 2
Area 5— [date of adoption] MIH Program Option 1 and Option 2

Portion of Community District 1, Queens

\* \* \*