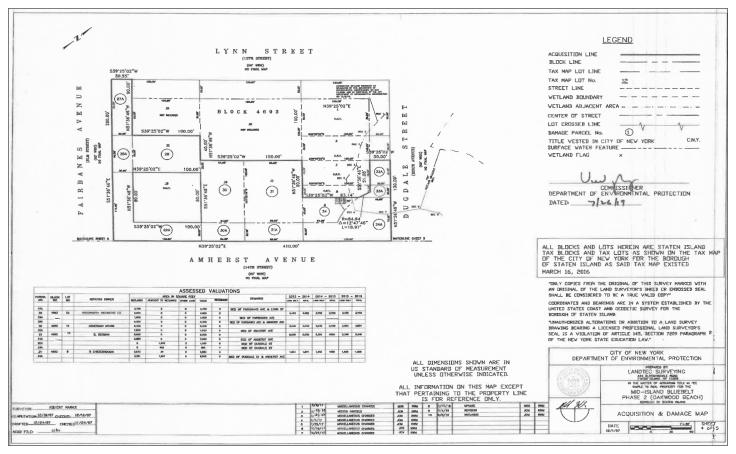

| 20113 | \$4280.0000     | INCREASE     | NU   | 06/30/19 | 826<br>826 | UDDIN         | ARMAN    |   | 91406 | \$15.0000       | APPOINTED      | YES  | 07/07/19 | 826    |
|               |            |       |                 |              |      |          |            | URGILES       | ABEL     |   | 91406 | \$15.0000       | APPOINTED      | YES  | 07/07/19 | 826    |
| MARSH         | PETER F    | 8300B | \$111490.0000   | PROMOTED     | NO   | 06/23/19 | 826        | VICKERS       | JOHN     |   | 10015 | \$182620.0000   | INCREASE       | YES  | 06/30/19 | 826    |

# COURT NOTICE MAPS FOR MID-ISLAND BLUEBELT PHASE 2 — OAKWOOD BEACH



# COURT NOTICE MAPS FOR MID-ISLAND BLUEBELT PHASE 2 — OAKWOOD BEACH





### COURT NOTICE MAPS FOR MID-ISLAND BLUEBELT PHASE 2 — OAKWOOD BEACH