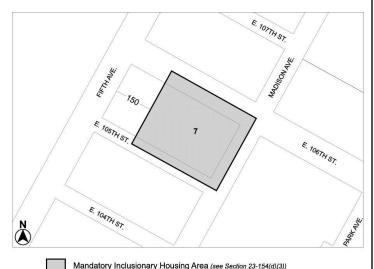

### C 190158 ZMM

Application submitted by Catholic Health Care System, pursuant to Sections 197-c and 201 of the New York City Charter, for an amendment to the Zoning Map, Section No. 6b, by changing from an R7-2 District to an R8 District, property bounded by East 106th Street, Madison Avenue, East 105th Street and a line 150 feet easterly of Fifth Avenue - Museum Mile, as shown on a diagram (for illustrative purposes only) dated April 8, 2019, and subject to the conditions of CEQR Declaration E-531.

### APPENDIX F

### **MANHATTAN**

Manhattan Community District 11

Map 7 – [date of adoption]

### [PROPOSED MAP]

Area 7 — [date of adoption] — MIH Program Option 2

The Subcommittee on Landmarks, Public Siting and Maritime Uses, will hold a public hearing, on the following matters, in the Council Committee Room, 16<sup>th</sup> Floor, 250 Broadway, New York, NY 10007, commencing at 1:00 P.M., on September 18, 2019: