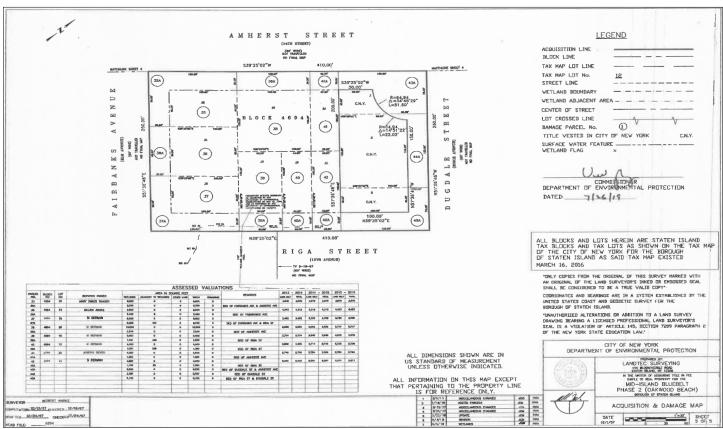

20113 | \$4280.0000     | INCREASE     | NU   | 06/30/19 | 826<br>826 | UDDIN         | ARMAN    |   | 91406 | \$15.0000       | APPOINTED      | YES  | 07/07/19 | 826    |
|               |            |       |                 |              |      |          |            | URGILES       | ABEL     |   | 91406 | \$15.0000       | APPOINTED      | YES  | 07/07/19 | 826    |
| MARSH         | PETER F    | 8300B | \$111490.0000   | PROMOTED     | NO   | 06/23/19 | 826        | VICKERS       | JOHN     |   | 10015 | \$182620.0000   | INCREASE       | YES  | 06/30/19 | 826    |

# COURT NOTICE MAPS FOR MID-ISLAND BLUEBELT PHASE 2 — OAKWOOD BEACH



# COURT NOTICE MAPS FOR MID-ISLAND BLUEBELT PHASE 2 — OAKWOOD BEACH





### COURT NOTICE MAPS FOR MID-ISLAND BLUEBELT PHASE 2 — OAKWOOD BEACH