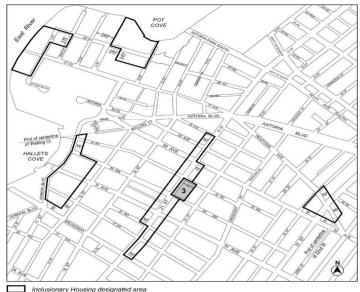

### APPENDIX F Inclusionary Housing Designated Areas and Mandatory Inclusionary Housing Areas

\* \* \*

QUEENS \* \* \*

### **Queens Community District 1**

\* \* \*

Map 6 [date of adoption]

### [PROPOSED MAP]

Mandatory Inclusionary Housing Area (see Section 23-154(d)(3))

Area 6 — [date of adoption] — MIH Program Option 2

### Portion of Community District 1, Queens

\* \* \*