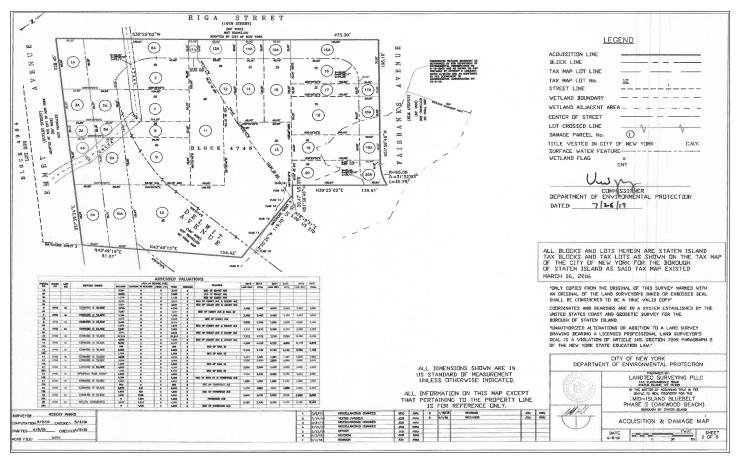

|                |      | , ,      |        |
| MAK<br>MAMUN  | IBRAHIM A  | 20113 | \$4280.0000     | INCREASE     | NU   | 06/30/19 | 826<br>826 | UDDIN         | ARMAN    |   | 91406 | \$15.0000       | APPOINTED      | YES  | 07/07/19 | 826    |
|               |            |       |                 |              |      |          |            | URGILES       | ABEL     |   | 91406 | \$15.0000       | APPOINTED      | YES  | 07/07/19 | 826    |
| MARSH         | PETER F    | 8300B | \$111490.0000   | PROMOTED     | NO   | 06/23/19 | 826        | VICKERS       | JOHN     |   | 10015 | \$182620.0000   | INCREASE       | YES  | 06/30/19 | 826    |

# COURT NOTICE MAPS FOR MID-ISLAND BLUEBELT PHASE 2 — OAKWOOD BEACH



# COURT NOTICE MAPS FOR MID-ISLAND BLUEBELT PHASE 2 — OAKWOOD BEACH





### COURT NOTICE MAPS FOR MID-ISLAND BLUEBELT PHASE 2 — OAKWOOD BEACH