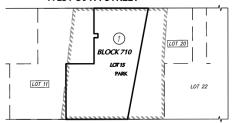

PLEASE TAKE FURTHER NOTICE that the real property in the Borough of Manhattan, City, County and State of New York sought to be acquired by the City is generally bounded by Tenth and Eleventh Avenues, from West  $38^{\rm th}$  to West  $39^{\rm th}$  Streets, and includes, subject to the exclusions described below, title in fee simple absolute to Tax Block 710, Lot 15 (Damage Parcel 1) (the "Stage 4 Acquisition Parcel"), which is a part of the Hudson Park and Boulevard Project. The Stage 4 Acquisition Parcel is described in metes and bounds in **Schedule A** attached hereto.

PLEASE TAKE FURTHER NOTICE that a diagram or representation of the acquisition map, which shows the perimeters of the property to be acquired, and which shows the applicable damage parcel number in a circle, is set forth below:

# SCHEDULE A METES AND BOUNDS DESCRIPTIONS OF STAGE 4 ACQUISITION PARCEL

DAMAGE PARCEL 1
BLOCK 710 LOT 15
IN THE BOROUGH OF MANHATTAN, COUNTY OF NEW YORK
CITY AND STATE OF NEW YORK

All that certain plot, piece or parcel of land, Situate, Lying and Being in the Borough of Manhattan, City, County and State of New York, Bounded and Described as follows:

BEGINNING at a point on the northerly side of West 38th Street (60' wide), distant 340.58 feet westerly from the corner formed by the northerly side of West 38th Street with the westerly side of 10th Avenue (100' wide) and running thence;

Westerly along said northerly side of West 38th Street, 109.42 feet to a point, thence;

Northerly along a line parallel with said westerly side of 10<sup>th</sup> Avenue, 98.75 feet to the centerline of the block between West 38<sup>th</sup> Street and West 39<sup>th</sup> Street (60' wide), thence;

Easterly along said centerline and parallel with said northerly side of West  $38^{\rm th}$  Street 50.00 feet to a point, thence;

Northerly along a line parallel with said westerly side of  $10^{\rm th}$  Avenue, 46.33 feet to a point, thence;

Easterly along a line parallel with the southerly side of West  $39^{th}$  Street (60' wide), 7.00 feet to a point, thence;

Northerly along a line parallel with said westerly side of 10<sup>th</sup> Avenue, 7.00 feet to a point, thence;

Westerly along a line parallel with said southerly side of West 39<sup>th</sup> Street, 7.00 feet to a point, thence;

Northerly along a line parallel with the westerly side of  $10^{\rm th}$  Avenue (100' wide), 45.42 feet to a point on the southerly side of West  $39^{\rm th}$  Street, thence;

Easterly along said southerly line of West  $39^{\rm th}$  Street, 96.67 feet to a point, thence;

Southerly along a line forming an interior angle of  $79^{\circ}$  19' 10" with the previous course, 200.98 feet to a point on the aforementioned northerly side of west  $38^{\text{th}}$  Street and the Point or Place of BEGINNING.

Encompassing an area of 20,302 square feet more or less.

m8-19