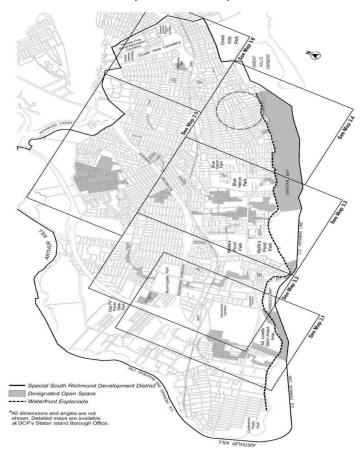

# CD 3 N 230068 ZRR

IN THE MATTER OF an application submitted by the Estate of Clement Marotte, pursuant to Section 201 of the New York City Charter, for an amendment of the Zoning Resolution of the City of New York modifying Appendix A of Article X, Chapter 7, concerning the boundaries of Designated Open Space, within the Special South Richmond Development District in Community District 3 in the Borough of Staten Island.

SPECIAL PURPOSE DISTRICTS

ARTICLE X

Chapter 7 - Special South Richmond Development District (SRD)

\* \* \*

Appendix A - Special South Richmond Development District Plan

[EXISTING MAP]

# [PROPOSED MAP]

**CD 7** 

Map 3.4 — Open Space Network (7/29/92) [date of adoption] [EXISTING MAP]