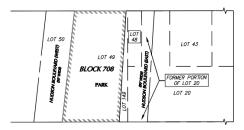

PLEASE TAKE FURTHER NOTICE that a diagram or representation of the acquisition map, which shows the perimeters of the property to be acquired, and which shows the applicable damage parcel number in a circle, is set forth below:

#### **WEST 39TH STREET**

# **WEST 38TH STREET**

**WEST 37TH STREET** 

WEST 36TH STREET