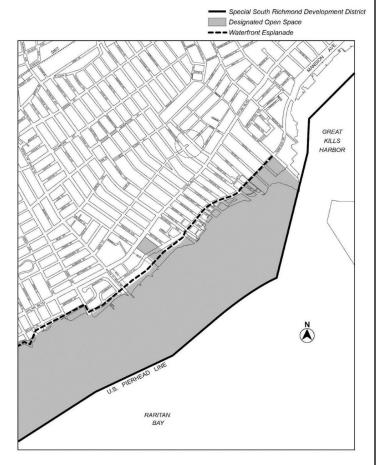

# CD 3 N 230068 ZRR

IN THE MATTER OF an application submitted by the Estate of Clement Marotte, pursuant to Section 201 of the New York City Charter, for an amendment of the Zoning Resolution of the City of New York modifying Appendix A of Article X, Chapter 7, concerning the boundaries of Designated Open Space, within the Special South Richmond Development District in Community District 3 in the Borough of Staten Island.

# [PROPOSED MAP]

**CD 7** 

Map 3.4 — Open Space Network (7/29/92) [date of adoption] [EXISTING MAP]

# [PROPOSED MAP]