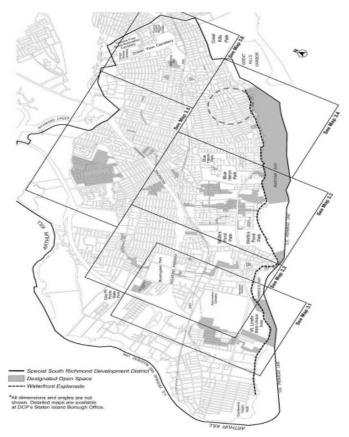

# CD 3 N 230068 ZRR

IN THE MATTER OF an application submitted by the Estate of Clement Marotte, pursuant to Section 201 of the New York City Charter, for an amendment of the Zoning Resolution of the City of New York modifying Appendix A of Article X, Chapter 7, concerning the boundaries of Designated Open Space, within the Special South Richmond Development District in Community District 3 in the Borough of Staten Island.

SPECIAL PURPOSE DISTRICTS

ARTICLE X

Chapter 7 - Special South Richmond Development District (SRD)

\* \* \*

Appendix A - Special South Richmond Development District Plan

[EXISTING MAP]

# [PROPOSED MAP]

**CD 7** 

Map 3.4 — Open Space Network (7/29/92) [date of adoption] [EXISTING MAP]