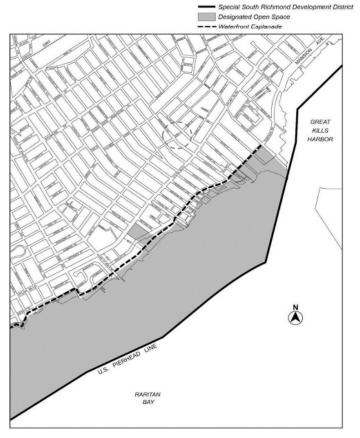

# CD 3 N 230068 ZRR

IN THE MATTER OF an application submitted by the Estate of Clement Marotte, pursuant to Section 201 of the New York City Charter, for an amendment of the Zoning Resolution of the City of New York modifying Appendix A of Article X, Chapter 7, concerning the boundaries of Designated Open Space, within the Special South Richmond Development District in Community District 3 in the Borough of Staten Island.

# [PROPOSED MAP]

**CD 7** 

Map 3.4 — Open Space Network (7/29/92) [date of adoption] [EXISTING MAP]

# [PROPOSED MAP]