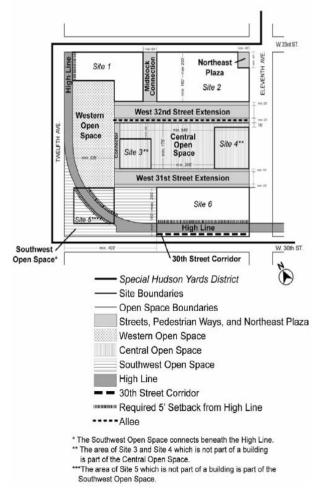

# 93-56 Special Permit for Modification of Height and Setback Regulations Special Height and Setback Regulations in Subdistrict F

The height and setback regulations set forth in this Section 93-56, inclusive, shall apply to specific sites identified as Sites 1 through 6 on Map 6 (Subdistrict F Site Plan) in Appendix A of this Chapter. All #developments# or #enlargements# of a #building or other structure# within Subdistrict F, with the exception of those approved as part of a public access area pursuant to Section 93-78 (Site and Landscape Plans for Public Access Areas in Subdistrict F), shall occur within these designated site locations. However, portions of a #building# located entirely below grade, and exempt from the definition of #floor area# shall be permitted to extend beyond such designated site locations. Furthermore, the boundary of Site 6 may be extended in a westerly direction, by up to 40 feet to accommodate a public #school# in accordance with the provisions of paragraph (b) of Section 93-568 (Site 6).

Map 4 (Mandatory Sidewalk Widenings) in Appendix A of this Chapter identifies the location of a sidewalk widening required along Eleventh Avenue that is referenced in this Section 93-56, inclusive. Regulations governing the design of this sidewalk widening are set forth in Section 93-61 (Sidewalk Widenings).

Public access areas in Subdistrict F shall be comprised of publicly accessible open spaces, private streets and pedestrian ways. Map 7 (Subdistrict F Public Access Area Plan) in Appendix A of this Chapter, identifies the location of publicly accessible open spaces, private streets, and pedestrian ways which are referenced in this Section 93-56.

Publicly accessible open spaces are comprised of the 'Western Open Space', the 'Central Open Space', the 'Southwest Open Space', the 'Northeast Plaza', the 'Midblock Connection', and the '#High Line#'. General rules governing such publicly accessible open spaces are set forth in Section 93-75 (Publicly Accessible Open Spaces in Subdistrict F).

Publicly accessible private streets are comprised of the 'West 32nd Street Extension' (including the allee) and the 'West 31st Street Extension'. Publicly accessible pedestrian ways are comprised of the 'West 30th Street Corridor', and the 'Connector'. General rules governing such private streets and pedestrian ways are set forth in Section 93-76 (Publicly Accessible Private Streets and Pedestrian Ways in Subdistrict F).