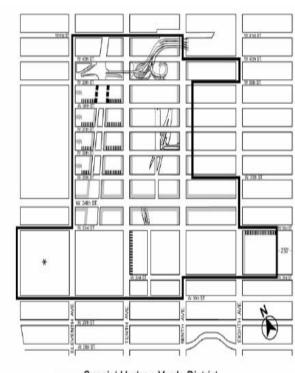

## **District Plan and Maps**

The regulations of this Chapter are designed to implement the #Special Hudson Yards District Plan#.

The District Plan includes the following four nine maps:

Special Hudson Yards District, Subdistricts and Map 1 -Subareas

#### (b) Sidewalk Widenings

Where a #street wall# is required to extend along the entire #street# frontage of a #zoning lot#, and such #street# is intersected by a #street# with a mandatory sidewalk widening, no #street wall# shall be required within such sidewalk widening. Where corner articulation rules apply, the inner boundary of any required sidewalk widening may be considered to be the #street line#. The mandatory #street wall# requirements are illustrated on Map 3 (Mandatory Street Wall Requirements) in Appendix A of this Chapter. Where sidewalk widening lines are specified, such lines shall be parallel to and five or ten feet from the #street line#, as required pursuant to Section 93-6 1 and illustrated on Map 4 (Mandatory Sidewalk Widenings) in Appendix A.

Map 4 (Mandatory Sidewalk Widenings) in Appendix A of this Chapter identifies the location of a sidewalk widening required along Eleventh Avenue that is referenced in this Section 93-56, inclusive. Regulations governing the design of this sidewalk widening are set forth in Section 93-61 (Sidewalk Widenings).