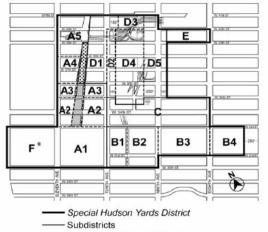

## **District Plan and Maps**

The regulations of this Chapter are designed to implement the #Special Hudson Yards District Plan#.

The District Plan includes the following four nine maps:

Special Hudson Yards District, Subdistricts and Map 1 -Subareas

## **Subdistricts and Subareas**

In order to carry out the provisions of this Chapter, six subdistricts are established, as follows: The

> Large-Scale Plan Subdistrict A Farley Corridor Subdistrict B 34th Street Corridor Subdistrict C Hell's Kitchen Subdistrict D South of Port Authority Subdistrict E Western Rail Yard Subdistrict F

In each of these subdistricts, certain special regulations apply which do not apply within the remainder of the #Special Hudson Yards District#. Within certain subdistricts, subareas are established, as follows: