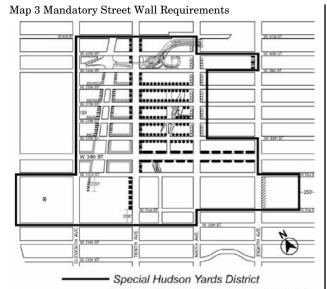

## **District Plan and Maps**

The regulations of this Chapter are designed to implement the #Special Hudson Yards District Plan#.

The District Plan includes the following four nine maps:

Special Hudson Yards District, Subdistricts and Map 1 -Subareas

#### (b) Sidewalk Widenings

Where a #street wall# is required to extend along the entire #street# frontage of a #zoning lot#, and such #street# is intersected by a #street# with a mandatory sidewalk widening, no #street wall# shall be required within such sidewalk widening. Where corner articulation rules apply, the inner boundary of any required sidewalk widening may be considered to be the #street line#. The mandatory #street wall# requirements are illustrated on Map 3 (Mandatory Street Wall Requirements) in Appendix A of this Chapter. Where sidewalk widening lines are specified, such lines shall be parallel to and five or ten feet from the #street line#, as required pursuant to Section 93-6 1 and illustrated on Map 4 (Mandatory Sidewalk Widenings) in Appendix A.

#### 93-562 Street wall regulations for certain streets

 $\begin{array}{l} \textbf{The locations of all \#street walls\# identified in this Section} \\ \textbf{93-562 are shown on Map 9 (Subdistrict F Mandatory Street Wall Requirements) in Appendix A of this Chapter.} \end{array}$ 