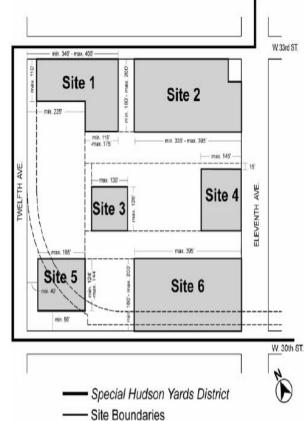

# 93-56 Special Permit for Modification of Height and Setback Regulations Special Height and Setback Regulations in Subdistrict F

The height and setback regulations set forth in this Section 93-56, inclusive, shall apply to specific sites identified as Sites 1 through 6 on Map 6 (Subdistrict F Site Plan) in Appendix A of this Chapter. All #developments# or #enlargements# of a #building or other structure# within Subdistrict F, with the exception of those approved as part of a public access area pursuant to Section 93-78 (Site and Landscape Plans for Public Access Areas in Subdistrict F), shall occur within these designated site locations. However, portions of a #building# located entirely below grade, and exempt from the definition of #floor area# shall be permitted to extend beyond such designated site locations. Furthermore, the boundary of Site 6 may be extended in a westerly direction, by up to 40 feet to accommodate a public #school# in accordance with the provisions of paragraph (b) of Section 93-568 (Site 6).

Map 4 (Mandatory Sidewalk Widenings) in Appendix A of this Chapter identifies the location of a sidewalk widening required along Eleventh Avenue that is referenced in this Section 93-56, inclusive. Regulations governing the design of this sidewalk widening are set forth in Section 93-61 (Sidewalk Widenings).

Public access areas in Subdistrict F shall be comprised of publicly accessible open spaces, private streets and pedestrian ways. Map 7 (Subdistrict F Public Access Area Plan) in Appendix A of this Chapter, identifies the location of publicly accessible open spaces, private streets, and pedestrian ways which are referenced in this Section 93-56.

Publicly accessible open spaces are comprised of the 'Western Open Space', the 'Central Open Space', the 'Southwest Open Space', the 'Northeast Plaza', the 'Midblock Connection', and the '#High Line#'. General rules governing such publicly accessible open spaces are set forth in Section 93-75 (Publicly Accessible Open Spaces in Subdistrict F).

Publicly accessible private streets are comprised of the 'West 32nd Street Extension' (including the allee) and the 'West 31st Street Extension'. Publicly accessible pedestrian ways are comprised of the 'West 30th Street Corridor', and the 'Connector'. General rules governing such private streets and pedestrian ways are set forth in Section 93-76 (Publicly Accessible Private Streets and Pedestrian Ways in Subdistrict F).

#### 93-561 General rules for Subdistrict F

The following regulations shall apply to all #buildings or other structures# within Sites 1 through 6:

(a) #Street wall# location

For the purposes of applying the height and setback regulations of this Section 93-56, inclusive, wherever a #building# fronts upon any publicly accessible open space, private street, or pedestrian way as shown on Map 7 (Subdistrict F Public Access Area Plan), the boundary of such publicly accessible open spaces, private streets, pedestrian ways shall be considered to be a #street line#.

Furthermore, for the purposes of applying such height and setback regulations, the sidewalk widening line required along Eleventh Avenue shall be considered the Eleventh Avenue #street line#.

Wherever a #building# on Sites 1, 5 or 6 faces the #High Line#, the #street wall# shall not be located closer than five feet to the edge of the #High Line#, as shown on Map 7. Such five foot separation shall remain unobstructed, from the level of finished grade adjacent a #building# to the sky, except:

## (c) Towers

Criteria for towers on Sites 1 through 6 are set forth in this Section 93-56, inclusive. The minimum distance between all such towers shall be 60 feet.