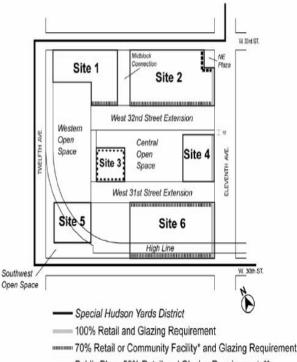

#### 93-14 Retail Continuity Along Designated Streets Ground Floor Level Requirements

The following provisions shall apply to all Subdistricts in the #Special Hudson Yards District#, except that the provisions of this Section shall not apply along the northern #street# frontage of West 35th through West 39th Streets within 100 feet of Eleventh Avenue, as shown on Map 2 (Mandatory Ground Floor Retail) in Appendix A of this Chapter. However, any #zoning lot# fronting on such #streets# and partially within 100 feet of Eleventh Avenue may, as an alternative apply the precisions of this Cartinian to the streets. alternative, apply the provisions of this Section to the entire West 35th, West 36th, West 37th, West 38th or West 39th Street frontage of the #zoning lot#.

Retail continuity along designated streets in (a) Subdistricts A-E

> Map 2 (Mandatory Ground Floor Retail) in Appendix A of this Chapter specifies locations where the special ground floor #use# and transparency requirements of this Section apply. Such regulations shall apply along either 100 percent or 50 percent of the building's #street# frontage, as indicated on Map 2.

> Map 8 (Subdistrict F Mandatory Ground Floor Requirements) in Appendix A of this Chapter specifies locations where the special ground floor #use# and transparency requirements of this Section 93-14 apply. Such regulations shall apply along either 100 percent or 70 percent of the building's #street# frontage, as indicated on Map 8.

# 93-56 Special Permit for Modification of Height and Setback Regulations Special Height and Setback Regulations in Subdistrict F

The height and setback regulations set forth in this Section 93-56, inclusive, shall apply to specific sites identified as Sites 1 through 6 on Map 6 (Subdistrict F Site Plan) in Appendix A of this Chapter. All #developments# or #enlargements# of a #building or other structure# within Subdistrict F, with the exception of those approved as part of a public access area pursuant to Section 93-78 (Site and Landscape Plans for Public Access Areas in Subdistrict F), shall occur within these designated site locations. However, portions of a #building# located entirely below grade, and exempt from the definition of #floor area# shall be permitted to extend beyond such designated site locations. Furthermore, the boundary of Site 6 may be extended in a westerly direction, by up to 40 feet to accommodate a public #school# in accordance with the provisions of paragraph (b) of Section 93-568 (Site 6).