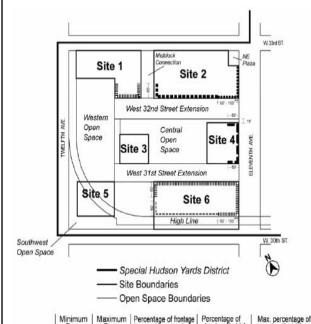

# 93-56 Special Permit for Modification of Height and Setback Regulations Special Height and Setback Regulations in Subdistrict F

The height and setback regulations set forth in this Section 93-56, inclusive, shall apply to specific sites identified as Sites 1 through 6 on Map 6 (Subdistrict F Site Plan) in Appendix A of this Chapter. All #developments# or #enlargements# of a #building or other structure# within Subdistrict F, with the exception of those approved as part of a public access area pursuant to Section 93-78 (Site and Landscape Plans for Public Access Areas in Subdistrict F), shall occur within these designated site locations. However, portions of a #building# located entirely below grade, and exempt from the definition of #floor area# shall be permitted to extend beyond such designated site locations. Furthermore, the boundary of Site 6 may be extended in a westerly direction, by up to 40 feet to accommodate a public #school# in accordance with the provisions of paragraph (b) of Section 93-568 (Site 6).

#### 93-561 General rules for Subdistrict F

The following regulations shall apply to all #buildings or other structures# within Sites 1 through 6:

(a) #Street wall# location

For the purposes of applying the height and setback regulations of this Section 93-56, inclusive, wherever a #building# fronts upon any publicly accessible open space, private street, or pedestrian way as shown on Map 7 (Subdistrict F Public Access Area Plan), the boundary of such publicly accessible open spaces, private streets, pedestrian ways shall be considered to be a #street line#.

Furthermore, for the purposes of applying such height and setback regulations, the sidewalk widening line required along Eleventh Avenue shall be considered the Eleventh Avenue #street line#.

Wherever a #building# on Sites 1, 5 or 6 faces the #High Line#, the #street wall# shall not be located closer than five feet to the edge of the #High Line#, as shown on Map 7. Such five foot separation shall remain unobstructed, from the level of finished grade adjacent a #building# to the sky, except: