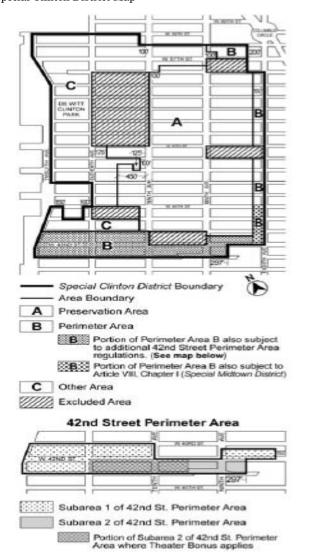

#### Appendix A

Special Clinton District Map

## 93-01 Definitions

Hudson Yards Redevelopment Area

The "Hudson Yards Redevelopment Area" shall be the areas within the #Special Hudson Yards District#, Area P-2 of the #Special Garment Center District#, the 42nd Street Perimeter Area of the #Special Clinton District#, and the area bounded by the center line of Eleventh Avenue, the northern #street line# of West 43rd Street, the westerly prolongation of the northern #street line# of West 43rd Street to the U.S. Pierhead Line, the U.S. Pierhead Line, the westerly prolongation of the southern #street line# of West 29th Street to the U.S. Pierhead Line, and the southern #street line# of West 29th Street. However, the area bounded by the westerly side of Eleventh Avenue, the southerly side of West 43rd Street, the westerly side of Twelfth Avenue and the northerly side of West 30th Street West 33rd Street shall not be included in the #Hudson Yards Redevelopment Area#, except for any portion of such #blocks# containing a transit easement for subway-related use. Furthermore, the #Hudson Yards Redevelopment Area# shall not include any underground connections from a subway station to any #use# located on such excluded #blocks# or between any such #uses#.