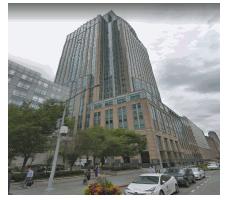

Print Date: 22-Aug-2023 DEPT. OF CITYWIDE ADMIN. SERV. - FY 2024

Asset Name : 100 GOLD STREET OFFICE BUILDING Address : 100 GOLD STREET @ FRANKFORT ST

Borough : MANHATTAN Agency's Number : N/A

Area Sq Ft : 731,670 Project Type : REAL PROPERTY

Date of Survey : 11-Apr-2023 Landmark Status : NONE

Areas Surveyed : Basement, Roof, Floors 1,3,9,Ph

Block : 94 Lot : 25 BIN : 1001289

| CAPITAL               | FY 2025 - 2028 | FY 2029 - 2034 |
|-----------------------|----------------|----------------|
| Exterior Architecture | \$395,800      | \$3,478,300    |
| Interior Architecture | \$3,344,100    | \$26,713,700   |
| Electrical            | \$138,900      | \$12,521,200   |
| Mechanical            | \$7,346,400    | \$51,584,100   |
| Total                 | \$11,225,200   | \$94,297,300   |
| Importance Code A     | \$395,800      | \$4,038,500    |
| Importance Code B     | \$9,342,900    | \$89,528,800   |
| Importance Code C     | \$1,486,500    | \$730,000      |
| Total                 | \$11,225,200   | \$94,297,300   |