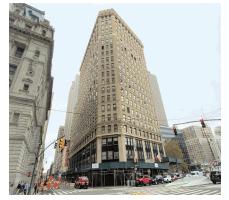

Asset Name : 253-256 BROADWAY FMR HOME LIFE INSURANCE BLDG.

Address : 253-256 BROADWAY @ MURRAY ST.

Area Sq Ft : 259,676 Project Type : REAL PROPERTY

Date of Survey : 20-Oct-2021 Landmark Status : EXTERIOR LANDMARK

Areas Surveyed : Basement, Sub Basement, Roof, Floors 1,2,3,10,14,15,16

Block : 134 Lot : 7501 BIN : 1082757

| CAPITAL               | FY 2025 - 2028 | FY 2029 - 2034 |
|-----------------------|----------------|----------------|
| Exterior Architecture | \$50,900       | \$616,200      |
| Interior Architecture | \$15,300,600   | \$3,356,700    |
| Electrical            | \$144,400      | \$4,858,000    |
| Mechanical            | \$2,587,200    | \$8,949,700    |
| Total                 | \$18,083,100   | \$17,780,700   |
| Importance Code A     | \$50,900       | \$895,300      |
| Importance Code B     | \$13,453,600   | \$16,638,500   |
| Importance Code C     | \$4,578,500    | \$246,900      |
| Total                 | \$18,083,100   | \$17,780,700   |