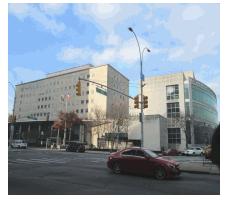

Print Date: 22-Aug-2023 DEPT. OF CITYWIDE ADMIN. SERV. - FY 2024

Asset Name : 100 GOLD STREET OFFICE BUILDING Address : 100 GOLD STREET @ FRANKFORT ST

Borough : MANHATTAN Agency's Number : N/A

Area Sq Ft : 731,670 Project Type : REAL PROPERTY

Date of Survey : 11-Apr-2023 Landmark Status : NONE

Areas Surveyed : Basement, Roof, Floors 1,3,9,Ph

Block : 94 Lot : 25 BIN : 1001289

| CAPITAL               | FY 2025 - 2028 | FY 2029 - 2034 |
|-----------------------|----------------|----------------|
| Exterior Architecture | \$395,800      | \$3,478,300    |
| Interior Architecture | \$3,344,100    | \$26,713,700   |
| Electrical            | \$138,900      | \$12,521,200   |
| Mechanical            | \$7,346,400    | \$51,584,100   |
| Total                 | \$11,225,200   | \$94,297,300   |
| Importance Code A     | \$395,800      | \$4,038,500    |
| Importance Code B     | \$9,342,900    | \$89,528,800   |
| Importance Code C     | \$1,486,500    | \$730,000      |
| Total                 | \$11,225,200   | \$94,297,300   |