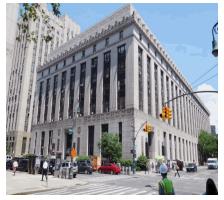

Asset Name : 253-256 BROADWAY FMR HOME LIFE INSURANCE BLDG.

Address : 253-256 BROADWAY @ MURRAY ST.

Area Sq Ft : 259,676 Project Type : REAL PROPERTY

Date of Survey : 20-Oct-2021 Landmark Status : EXTERIOR LANDMARK

Areas Surveyed : Basement, Sub Basement, Roof, Floors 1,2,3,10,14,15,16

Block : 134 Lot : 7501 BIN : 1082757

| CAPITAL               | FY 2025 - 2028 | FY 2029 - 2034 |
|-----------------------|----------------|----------------|
| Exterior Architecture | \$50,900       | \$616,200      |
| Interior Architecture | \$15,300,600   | \$3,356,700    |
| Electrical            | \$144,400      | \$4,858,000    |
| Mechanical            | \$2,587,200    | \$8,949,700    |
| Total                 | \$18,083,100   | \$17,780,700   |
| Importance Code A     | \$50,900       | \$895,300      |
| Importance Code B     | \$13,453,600   | \$16,638,500   |
| Importance Code C     | \$4,578,500    | \$246,900      |
| Total                 | \$18,083,100   | \$17,780,700   |