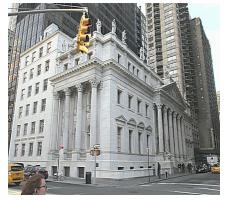

Asset Name : 253-256 BROADWAY FMR HOME LIFE INSURANCE BLDG.

Address : 253-256 BROADWAY @ MURRAY ST.

Area Sq Ft : 259,676 Project Type : REAL PROPERTY

Date of Survey : 20-Oct-2021 Landmark Status : EXTERIOR LANDMARK

Areas Surveyed : Basement, Sub Basement, Roof, Floors 1,2,3,10,14,15,16

Block : 134 Lot : 7501 BIN : 1082757

| CAPITAL               | FY 2025 - 2028 | FY 2029 - 2034 |
|-----------------------|----------------|----------------|
| Exterior Architecture | \$50,900       | \$616,200      |
| Interior Architecture | \$15,300,600   | \$3,356,700    |
| Electrical            | \$144,400      | \$4,858,000    |
| Mechanical            | \$2,587,200    | \$8,949,700    |
| Total                 | \$18,083,100   | \$17,780,700   |
| Importance Code A     | \$50,900       | \$895,300      |
| Importance Code B     | \$13,453,600   | \$16,638,500   |
| Importance Code C     | \$4,578,500    | \$246,900      |
| Total                 | \$18,083,100   | \$17,780,700   |