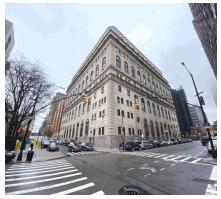

Asset Name : 253-256 BROADWAY FMR HOME LIFE INSURANCE BLDG.

Address : 253-256 BROADWAY @ MURRAY ST.

Area Sq Ft : 259,676 Project Type : REAL PROPERTY

Date of Survey : 20-Oct-2021 Landmark Status : EXTERIOR LANDMARK

Areas Surveyed : Basement, Sub Basement, Roof, Floors 1,2,3,10,14,15,16

Block : 134 Lot : 7501 BIN : 1082757

| CAPITAL               | FY 2025 - 2028 | FY 2029 - 2034 |
|-----------------------|----------------|----------------|
| Exterior Architecture | \$50,900       | \$616,200      |
| Interior Architecture | \$15,300,600   | \$3,356,700    |
| Electrical            | \$144,400      | \$4,858,000    |
| Mechanical            | \$2,587,200    | \$8,949,700    |
| Total                 | \$18,083,100   | \$17,780,700   |
| Importance Code A     | \$50,900       | \$895,300      |
| Importance Code B     | \$13,453,600   | \$16,638,500   |
| Importance Code C     | \$4,578,500    | \$246,900      |
| Total                 | \$18,083,100   | \$17,780,700   |