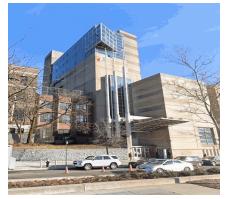

Asset Name : 253-256 BROADWAY FMR HOME LIFE INSURANCE BLDG.

Address : 253-256 BROADWAY @ MURRAY ST.

Area Sq Ft : 259,676 Project Type : REAL PROPERTY

Date of Survey : 20-Oct-2021 Landmark Status : EXTERIOR LANDMARK

Areas Surveyed : Basement, Sub Basement, Roof, Floors 1,2,3,10,14,15,16

Block : 134 Lot : 7501 BIN : 1082757

| CAPITAL               | FY 2025 - 2028 | FY 2029 - 2034 |
|-----------------------|----------------|----------------|
| Exterior Architecture | \$50,900       | \$616,200      |
| Interior Architecture | \$15,300,600   | \$3,356,700    |
| Electrical            | \$144,400      | \$4,858,000    |
| Mechanical            | \$2,587,200    | \$8,949,700    |
| Total                 | \$18,083,100   | \$17,780,700   |
| Importance Code A     | \$50,900       | \$895,300      |
| Importance Code B     | \$13,453,600   | \$16,638,500   |
| Importance Code C     | \$4,578,500    | \$246,900      |
| Total                 | \$18,083,100   | \$17,780,700   |