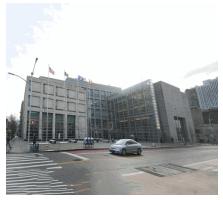

Asset Name : 253-256 BROADWAY FMR HOME LIFE INSURANCE BLDG.

Address : 253-256 BROADWAY @ MURRAY ST.

Area Sq Ft : 259,676 Project Type : REAL PROPERTY

Date of Survey : 20-Oct-2021 Landmark Status : EXTERIOR LANDMARK

Areas Surveyed : Basement, Sub Basement, Roof, Floors 1,2,3,10,14,15,16

Block : 134 Lot : 7501 BIN : 1082757

| CAPITAL               | FY 2025 - 2028 | FY 2029 - 2034 |
|-----------------------|----------------|----------------|
| Exterior Architecture | \$50,900       | \$616,200      |
| Interior Architecture | \$15,300,600   | \$3,356,700    |
| Electrical            | \$144,400      | \$4,858,000    |
| Mechanical            | \$2,587,200    | \$8,949,700    |
| Total                 | \$18,083,100   | \$17,780,700   |
| Importance Code A     | \$50,900       | \$895,300      |
| Importance Code B     | \$13,453,600   | \$16,638,500   |
| Importance Code C     | \$4,578,500    | \$246,900      |
| Total                 | \$18,083,100   | \$17,780,700   |