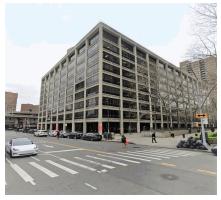

Print Date: 22-Aug-2023 DEPT. OF CITYWIDE ADMIN. SERV. - FY 2024

Asset Name : 100 GOLD STREET OFFICE BUILDING Address : 100 GOLD STREET @ FRANKFORT ST

Borough : MANHATTAN Agency's Number : N/A

Area Sq Ft : 731,670 Project Type : REAL PROPERTY

Date of Survey : 11-Apr-2023 Landmark Status : NONE

Areas Surveyed : Basement, Roof, Floors 1,3,9,Ph

Block : 94 Lot : 25 BIN : 1001289

| CAPITAL               | FY 2025 - 2028 | FY 2029 - 2034 |
|-----------------------|----------------|----------------|
| Exterior Architecture | \$395,800      | \$3,478,300    |
| Interior Architecture | \$3,344,100    | \$26,713,700   |
| Electrical            | \$138,900      | \$12,521,200   |
| Mechanical            | \$7,346,400    | \$51,584,100   |
| Total                 | \$11,225,200   | \$94,297,300   |
| Importance Code A     | \$395,800      | \$4,038,500    |
| Importance Code B     | \$9,342,900    | \$89,528,800   |
| Importance Code C     | \$1,486,500    | \$730,000      |
| Total                 | \$11,225,200   | \$94,297,300   |