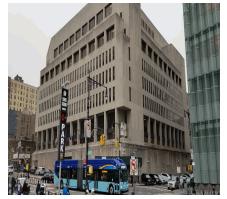

Asset Name : 253-256 BROADWAY FMR HOME LIFE INSURANCE BLDG.

Address : 253-256 BROADWAY @ MURRAY ST.

Area Sq Ft : 259,676 Project Type : REAL PROPERTY

Date of Survey : 20-Oct-2021 Landmark Status : EXTERIOR LANDMARK

Areas Surveyed : Basement, Sub Basement, Roof, Floors 1,2,3,10,14,15,16

Block : 134 Lot : 7501 BIN : 1082757

| CAPITAL               | FY 2025 - 2028 | FY 2029 - 2034 |
|-----------------------|----------------|----------------|
| Exterior Architecture | \$50,900       | \$616,200      |
| Interior Architecture | \$15,300,600   | \$3,356,700    |
| Electrical            | \$144,400      | \$4,858,000    |
| Mechanical            | \$2,587,200    | \$8,949,700    |
| Total                 | \$18,083,100   | \$17,780,700   |
| Importance Code A     | \$50,900       | \$895,300      |
| Importance Code B     | \$13,453,600   | \$16,638,500   |
| Importance Code C     | \$4,578,500    | \$246,900      |
| Total                 | \$18,083,100   | \$17,780,700   |