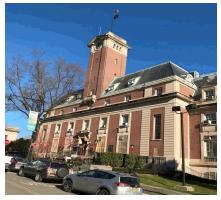

Asset Name : 253-256 BROADWAY FMR HOME LIFE INSURANCE BLDG.

Address : 253-256 BROADWAY @ MURRAY ST.

Area Sq Ft : 259,676 Project Type : REAL PROPERTY

Date of Survey : 20-Oct-2021 Landmark Status : EXTERIOR LANDMARK

Areas Surveyed : Basement, Sub Basement, Roof, Floors 1,2,3,10,14,15,16

Block : 134 Lot : 7501 BIN : 1082757

| CAPITAL               | FY 2025 - 2028 | FY 2029 - 2034 |
|-----------------------|----------------|----------------|
| Exterior Architecture | \$50,900       | \$616,200      |
| Interior Architecture | \$15,300,600   | \$3,356,700    |
| Electrical            | \$144,400      | \$4,858,000    |
| Mechanical            | \$2,587,200    | \$8,949,700    |
| Total                 | \$18,083,100   | \$17,780,700   |
| Importance Code A     | \$50,900       | \$895,300      |
| Importance Code B     | \$13,453,600   | \$16,638,500   |
| Importance Code C     | \$4,578,500    | \$246,900      |
| Total                 | \$18,083,100   | \$17,780,700   |