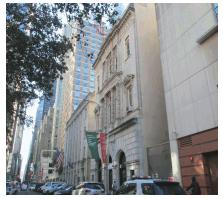

Asset Name : 253-256 BROADWAY FMR HOME LIFE INSURANCE BLDG.

Address : 253-256 BROADWAY @ MURRAY ST.

Area Sq Ft : 259,676 Project Type : REAL PROPERTY

Date of Survey : 20-Oct-2021 Landmark Status : EXTERIOR LANDMARK

Areas Surveyed : Basement, Sub Basement, Roof, Floors 1,2,3,10,14,15,16

Block : 134 Lot : 7501 BIN : 1082757

| CAPITAL               | FY 2025 - 2028 | FY 2029 - 2034 |
|-----------------------|----------------|----------------|
| Exterior Architecture | \$50,900       | \$616,200      |
| Interior Architecture | \$15,300,600   | \$3,356,700    |
| Electrical            | \$144,400      | \$4,858,000    |
| Mechanical            | \$2,587,200    | \$8,949,700    |
| Total                 | \$18,083,100   | \$17,780,700   |
| Importance Code A     | \$50,900       | \$895,300      |
| Importance Code B     | \$13,453,600   | \$16,638,500   |
| Importance Code C     | \$4,578,500    | \$246,900      |
| Total                 | \$18,083,100   | \$17,780,700   |