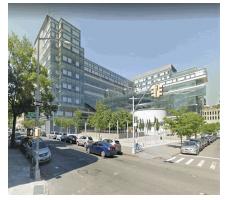

Asset Name : 253-256 BROADWAY FMR HOME LIFE INSURANCE BLDG.

Address : 253-256 BROADWAY @ MURRAY ST.

Area Sq Ft : 259,676 Project Type : REAL PROPERTY

Date of Survey : 20-Oct-2021 Landmark Status : EXTERIOR LANDMARK

Areas Surveyed : Basement, Sub Basement, Roof, Floors 1,2,3,10,14,15,16

Block : 134 Lot : 7501 BIN : 1082757

| CAPITAL               | FY 2025 - 2028 | FY 2029 - 2034 |
|-----------------------|----------------|----------------|
| Exterior Architecture | \$50,900       | \$616,200      |
| Interior Architecture | \$15,300,600   | \$3,356,700    |
| Electrical            | \$144,400      | \$4,858,000    |
| Mechanical            | \$2,587,200    | \$8,949,700    |
| Total                 | \$18,083,100   | \$17,780,700   |
| Importance Code A     | \$50,900       | \$895,300      |
| Importance Code B     | \$13,453,600   | \$16,638,500   |
| Importance Code C     | \$4,578,500    | \$246,900      |
| Total                 | \$18,083,100   | \$17,780,700   |