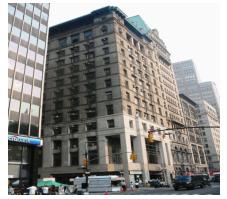

Asset Name : 253-256 BROADWAY FMR HOME LIFE INSURANCE BLDG.

Address : 253-256 BROADWAY @ MURRAY ST.

Area Sq Ft : 259,676 Project Type : REAL PROPERTY

Date of Survey : 20-Oct-2021 Landmark Status : EXTERIOR LANDMARK

Areas Surveyed : Basement, Sub Basement, Roof, Floors 1,2,3,10,14,15,16

Block : 134 Lot : 7501 BIN : 1082757

| CAPITAL               | FY 2025 - 2028 | FY 2029 - 2034 |
|-----------------------|----------------|----------------|
| Exterior Architecture | \$50,900       | \$616,200      |
| Interior Architecture | \$15,300,600   | \$3,356,700    |
| Electrical            | \$144,400      | \$4,858,000    |
| Mechanical            | \$2,587,200    | \$8,949,700    |
| Total                 | \$18,083,100   | \$17,780,700   |
| Importance Code A     | \$50,900       | \$895,300      |
| Importance Code B     | \$13,453,600   | \$16,638,500   |
| Importance Code C     | \$4,578,500    | \$246,900      |
| Total                 | \$18,083,100   | \$17,780,700   |