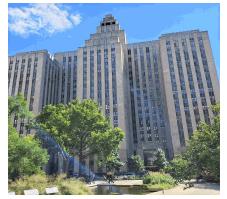

Print Date: 22-Aug-2023 DEPT. OF CITYWIDE ADMIN. SERV. - FY 2024

Asset Name : 100 GOLD STREET OFFICE BUILDING Address : 100 GOLD STREET @ FRANKFORT ST

Borough : MANHATTAN Agency's Number : N/A

Area Sq Ft : 731,670 Project Type : REAL PROPERTY

Date of Survey : 11-Apr-2023 Landmark Status : NONE

Areas Surveyed : Basement, Roof, Floors 1,3,9,Ph

Block : 94 Lot : 25 BIN : 1001289

| CAPITAL               | FY 2025 - 2028 | FY 2029 - 2034 |
|-----------------------|----------------|----------------|
| Exterior Architecture | \$395,800      | \$3,478,300    |
| Interior Architecture | \$3,344,100    | \$26,713,700   |
| Electrical            | \$138,900      | \$12,521,200   |
| Mechanical            | \$7,346,400    | \$51,584,100   |
| Total                 | \$11,225,200   | \$94,297,300   |
| Importance Code A     | \$395,800      | \$4,038,500    |
| Importance Code B     | \$9,342,900    | \$89,528,800   |
| Importance Code C     | \$1,486,500    | \$730,000      |
| Total                 | \$11,225,200   | \$94,297,300   |