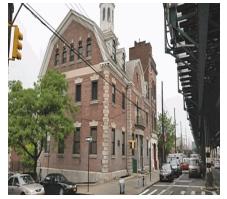

Print Date: 22-Aug-2023 DEPT. OF CITYWIDE ADMIN. SERV. - FY 2024

Asset Name : 100 GOLD STREET OFFICE BUILDING Address : 100 GOLD STREET @ FRANKFORT ST

Borough : MANHATTAN Agency's Number : N/A

Area Sq Ft : 731,670 Project Type : REAL PROPERTY

Date of Survey : 11-Apr-2023 Landmark Status : NONE

Areas Surveyed : Basement, Roof, Floors 1,3,9,Ph

Block : 94 Lot : 25 BIN : 1001289

| CAPITAL               | FY 2025 - 2028 | FY 2029 - 2034 |
|-----------------------|----------------|----------------|
| Exterior Architecture | \$395,800      | \$3,478,300    |
| Interior Architecture | \$3,344,100    | \$26,713,700   |
| Electrical            | \$138,900      | \$12,521,200   |
| Mechanical            | \$7,346,400    | \$51,584,100   |
| Total                 | \$11,225,200   | \$94,297,300   |
| Importance Code A     | \$395,800      | \$4,038,500    |
| Importance Code B     | \$9,342,900    | \$89,528,800   |
| Importance Code C     | \$1,486,500    | \$730,000      |
| Total                 | \$11,225,200   | \$94,297,300   |