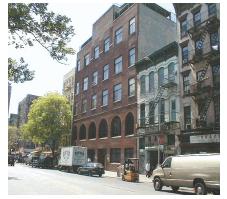

Print Date: 22-Aug-2023 DEPT. OF CITYWIDE ADMIN. SERV. - FY 2024

Asset Name : 100 GOLD STREET OFFICE BUILDING Address : 100 GOLD STREET @ FRANKFORT ST

Borough : MANHATTAN Agency's Number : N/A

Area Sq Ft : 731,670 Project Type : REAL PROPERTY

Date of Survey : 11-Apr-2023 Landmark Status : NONE

Areas Surveyed : Basement, Roof, Floors 1,3,9,Ph

Block : 94 Lot : 25 BIN : 1001289

| CAPITAL               | FY 2025 - 2028 | FY 2029 - 2034 |
|-----------------------|----------------|----------------|
| Exterior Architecture | \$395,800      | \$3,478,300    |
| Interior Architecture | \$3,344,100    | \$26,713,700   |
| Electrical            | \$138,900      | \$12,521,200   |
| Mechanical            | \$7,346,400    | \$51,584,100   |
| Total                 | \$11,225,200   | \$94,297,300   |
| Importance Code A     | \$395,800      | \$4,038,500    |
| Importance Code B     | \$9,342,900    | \$89,528,800   |
| Importance Code C     | \$1,486,500    | \$730,000      |
| Total                 | \$11,225,200   | \$94,297,300   |