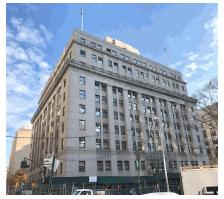

Print Date: 22-Aug-2023 DEPT. OF CITYWIDE ADMIN. SERV. - FY 2024

Asset Name : 100 GOLD STREET OFFICE BUILDING Address : 100 GOLD STREET @ FRANKFORT ST

Borough : MANHATTAN Agency's Number : N/A

Area Sq Ft : 731,670 Project Type : REAL PROPERTY

Date of Survey : 11-Apr-2023 Landmark Status : NONE

Areas Surveyed : Basement, Roof, Floors 1,3,9,Ph

Block : 94 Lot : 25 BIN : 1001289

| CAPITAL               | FY 2025 - 2028 | FY 2029 - 2034 |
|-----------------------|----------------|----------------|
| Exterior Architecture | \$395,800      | \$3,478,300    |
| Interior Architecture | \$3,344,100    | \$26,713,700   |
| Electrical            | \$138,900      | \$12,521,200   |
| Mechanical            | \$7,346,400    | \$51,584,100   |
| Total                 | \$11,225,200   | \$94,297,300   |
| Importance Code A     | \$395,800      | \$4,038,500    |
| Importance Code B     | \$9,342,900    | \$89,528,800   |
| Importance Code C     | \$1,486,500    | \$730,000      |
| Total                 | \$11,225,200   | \$94,297,300   |