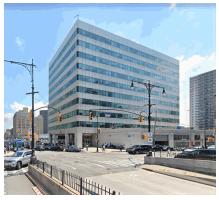

Print Date: 22-Aug-2023 DEPT. OF CITYWIDE ADMIN. SERV. - FY 2024

Asset Name : 100 GOLD STREET OFFICE BUILDING Address : 100 GOLD STREET @ FRANKFORT ST

Borough : MANHATTAN Agency's Number : N/A

Area Sq Ft : 731,670 Project Type : REAL PROPERTY

Date of Survey : 11-Apr-2023 Landmark Status : NONE

Areas Surveyed : Basement, Roof, Floors 1,3,9,Ph

Block : 94 Lot : 25 BIN : 1001289

| CAPITAL               | FY 2025 - 2028 | FY 2029 - 2034 |
|-----------------------|----------------|----------------|
| Exterior Architecture | \$395,800      | \$3,478,300    |
| Interior Architecture | \$3,344,100    | \$26,713,700   |
| Electrical            | \$138,900      | \$12,521,200   |
| Mechanical            | \$7,346,400    | \$51,584,100   |
| Total                 | \$11,225,200   | \$94,297,300   |
| Importance Code A     | \$395,800      | \$4,038,500    |
| Importance Code B     | \$9,342,900    | \$89,528,800   |
| Importance Code C     | \$1,486,500    | \$730,000      |
| Total                 | \$11,225,200   | \$94,297,300   |