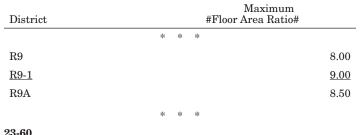

- in an R6 District, without a letter suffix, the maximum (i) #floor area ratio# for any #MIH development# shall be 3.6 in the following areas:
  - Mandatory Inclusionary Housing Program Area 1, (a) as of May 24, 2017, in Community District 9 in the Borough of the Bronx; and
  - Mandatory Inclusionary Housing Program Area 2, as of September 7, 2017, in Community District 14 in the (b) Borough of Queens.
- in an R7-1 District the maximum #floor area ratio# for any (ii) #MIH development# shall be 4.6;
- (iii) in an R7-3 or R7X District the maximum #floor area ratio# for any #MIH development# shall be 6.0-; and
- (iv) in an R9-1 District the maximum #floor area ratio# for any #MIH development# shall be 9.0.

#### ALTERNATIVE MAXIMUM BASE HEIGHT AND MAXIMUM BUILDING HEIGHT FOR CERTAIN QUALITY HOUSING BUILDINGS

#### IN NON-CONTEXTUAL DISTRICTS

| District    | Maximum Base<br>Height<br>(in feet) | Maximum Height of<br>#Building or other<br>Structure#<br>(in feet) | Maximum<br>Number of<br>#Stories# |
|-------------|-------------------------------------|--------------------------------------------------------------------|-----------------------------------|
| R6          | 65                                  | 115                                                                | 11                                |
| R7          | 75                                  | 135                                                                | 13                                |
| R8          | 105                                 | 215                                                                | 21                                |
| <u>R9-1</u> | <u>125</u>                          | <u>285</u>                                                         | <u>28</u>                         |