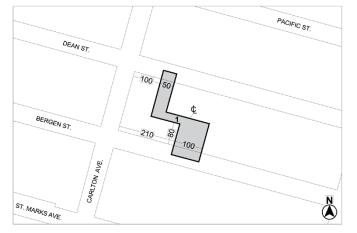

# Nos. 10 & 11 587 BERGEN STREET REZONING No. 10

C 170356 ZMK

**CD 8** IN THE MATTER OF an application submitted by 1121 of Delaware, LLC pursuant to Sections 197-c and 201 of the New York City Charter for an amendment of the Zoning Map, Section No. 16c, changing from an M1-1 District to an R6B District property bounded by Dean Street, a line 150 feet easterly of Carlton Avenue, a line midway between Dean Street and Bergen Street, a line 310 feet easterly of Carlton Avenue, Bergen Street, a line 210 feet easterly of Carlton Avenue, a line 80 feet northerly of Bergen Street, and a line 100 feet easterly of Carlton Avenue, as shown on a diagram (for illustrative purposes only) dated July 24, 2017, and subject to the conditions of CEQR Declaration E-439.