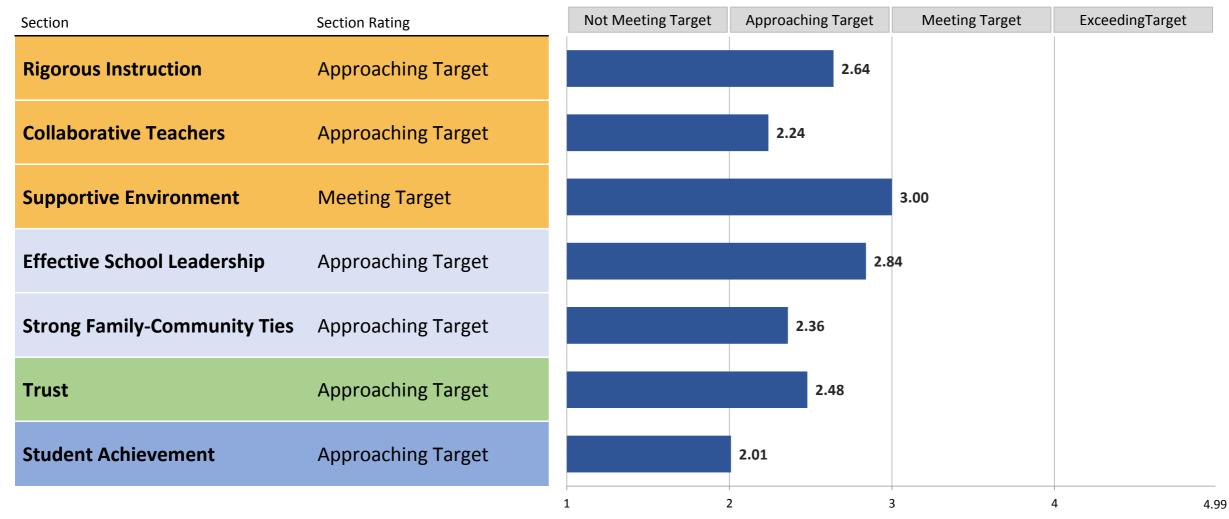

**Section scores** are on a scale from 1.00 - 4.99. The first digit corresponds to the section rating, and the additional digits show how close the school was to the next rating level.

### 2014-15 School Quality Reports

Framework Elements Scoring Appendix

The Fresh Creek School

19K325

|                                                                           | Metric Value   | Metric Score | Weight Pct |
|---------------------------------------------------------------------------|----------------|--------------|------------|
| orous Instruction                                                         |                |              |            |
| Quality Review 1.1                                                        | Proficient     | 3.40         | 22%        |
| Quality Review 1.2                                                        | Developing     | 2.00         | 22%        |
| Quality Review 2.2                                                        | Proficient     | 3.40         | 22%        |
| NYC School Survey - Rigorous Instruction                                  | 83%            | 2.12         | 34%        |
| Section Rating: Approaching Target                                        | Section Score: | 2.64         |            |
| llaborative Teachers                                                      |                |              |            |
| Quality Review 4.2                                                        | Developing     | 2.00         | 50%        |
| NYC School Survey - Collaborative Teachers                                | 83%            | 2.48         | 50%        |
| Section Rating: Approaching Target                                        | Section Score: | 2.24         |            |
| oportive Environment                                                      |                |              |            |
| Quality Review 3.4                                                        | Proficient     | 3.40         | 30%        |
| NYC School Survey - Supportive Environment                                | 92%            | 3.44         | 35%        |
| Percentage of students with 90%+ attendance                               | 3270           | 3.44         | 3370       |
| EMS                                                                       | 63.7%          | 2.36         |            |
| HS                                                                        |                |              |            |
| Overall                                                                   | 63.7%          | 2.36         | 30%        |
| Movement of students with disabilities to less restrictive                |                |              |            |
| environments                                                              |                |              |            |
| EMS                                                                       | 0.06           | 1.43         |            |
| HS                                                                        |                |              |            |
| Overall                                                                   | 0.06           | 1.43         | 5%         |
| Section Rating: Meeting Target                                            | Section Score: | 3.00         |            |
|                                                                           |                |              |            |
| ective School Leadership  NYC School Survey - Effective School Leadership | 78%            | 2.84         | 100%       |
|                                                                           | 7070           | 2.01         | 10070      |
| Section Rating: Approaching Target                                        | Section Score: | 2.84         |            |
| ong Family-Community Ties                                                 |                |              |            |
| NYC School Survey - Strong Family-Community Ties                          | 82%            | 2.36         | 100%       |
| Section Rating: Approaching Target                                        | Section Score: | 2.36         |            |
|                                                                           |                |              |            |
| JST                                                                       | 0.407          | 2.40         | 4000/      |
| NYC School Survey - Trust                                                 | 84%            | 2.48         | 100%       |
| Section Rating: Approaching Target                                        | Section Score: | 2.48         |            |
|                                                                           |                |              |            |