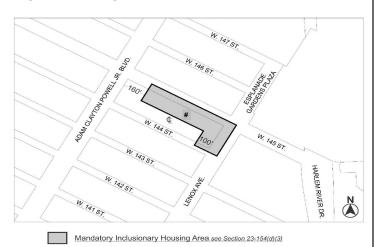

#### BOROUGH OF MANHATTAN Nos. 1 - 6 ONE 45 / MUSEUM OF CIVIL RIGHTS No. 1

CD 10 C 220134 ZMM

**IN THE MATTER OF** an application submitted by One45 Lenox LLC, pursuant to Sections 197-c and 201 of the New York City Charter for an amendment of the Zoning Map, Section No. 6a:

- eliminating from an existing R7-2 District a C1-4 District, bounded by a line midway between West 144<sup>th</sup> Street and West 145<sup>th</sup> Street, Lenox Avenue – Malcolm X. Boulevard, West 144<sup>th</sup> Street, and a line 100 feet northwesterly of Lenox Avenue – Malcolm X. Boulevard;
- changing from an R7-2 District to a C4-6 District property, bounded by a line midway between West 144<sup>th</sup> Street and West 145<sup>th</sup> Street, Lenox Avenue – Malcolm X. Boulevard, West 144<sup>th</sup> Street, and a line 100 feet northwesterly of Lenox Avenue – Malcolm X. Boulevard; and
- changing from a C8-3 District to a C4-6 District property, bounded by West 145<sup>th</sup> Street, Lenox Avenue – Malcolm X. Boulevard, a line midway between West 144<sup>th</sup> Street and West 145<sup>th</sup> Street, and a line 160 feet southeasterly of Adam Clayton Powell Jr. Boulevard;

as shown on a diagram (for illustrative purposes only) dated November 15, 2021, and subject, to the conditions of CEQR Declaration E-651.

#### No. 2

CD 10 N 220135 ZRM

**IN THE MATTER OF** an application submitted by One45 Lenox LLC, pursuant to Section 201 of the New York City Charter, for an amendment of the Zoning Resolution of the City of New York, modifying Article VII, Chapter 4 for the purpose of amending location of commercial use regulations, and modifying APPENDIX F for the purpose of establishing a Mandatory Inclusionary Housing area.

#### APPENDIX F

Inclusionary Housing Designated Areas and Mandatory Inclusionary Housing Areas

MANHATTAN

. . . . . .

**Manhattan Community District 10** 

\* \* \*

#### Map 2 - [date of adoption]

Portion of Community District 10, Manhattan

Area # — [date of adoption] — MIH Program Option 1 and Option 2

Portion of Community District 10, Manhattan