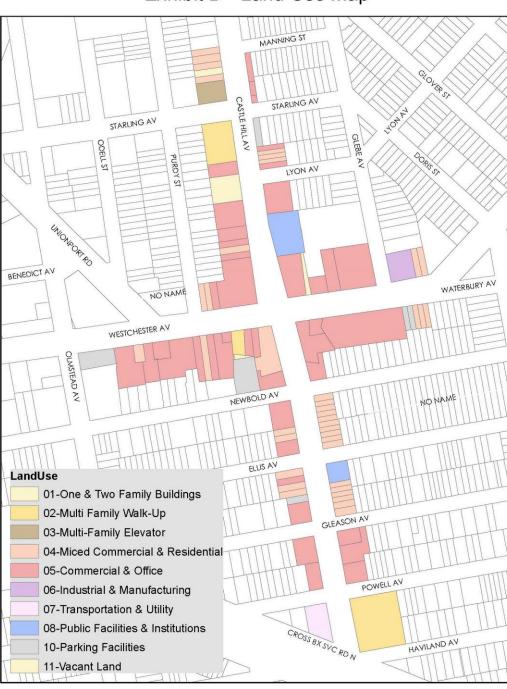

#### 2. COMMERCIAL/RETAIL

Of the District's 97 properties, 94 are partially, or wholly commercial, with ground-floor retail use, some second-floor residential space. There are two six-story apartment buildings with commercial occupancy at grade level. The current vacancy rate of the District is less than 10%.

The District is overwhelmingly commercial retail with a few national eateries and only one large business, Planet Fitness—a gym. There are four banks: Ponce Bank, Popular Bank, Citibank and JP Morgan Chase. There is no industry and no large employers in the vicinity of the District.

#### 3. RESIDENTIAL

There is one property in the District that is wholly residential. Thirty-six properties have some residential use mixed with retail and/or commercial use.

#### 4. NOT-FOR-PROFIT, INSTITUTIONS AND PUBLIC

Within the District's boundaries are the Crossroads Tabernacle, the Bronx Church of God, FDNY 64/Ladder Co. 47, and The US Post Office.