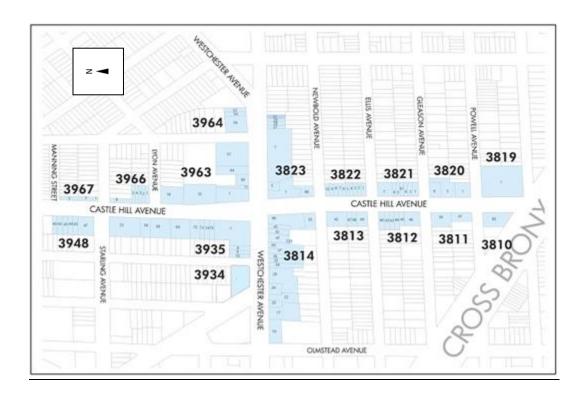

#### I. MAP OF THE DISTRICT

The Castle Hill Business Improvement District (the "District") is located in the South Central section of the Bronx. The District is generally bound from the Cross Bronx Expressway to Manning Street, along the east and west side of Castle Hill Avenue; from Olmstead Avenue to just east of Glebe Avenue, along the south side of Westchester Avenue; and from Unionport Road to just east of Glebe Avenue, along the north side of Westchester Avenue. A map of the district is attached as Exhibit A.

#### VIII. BENEFITED PROPERTIES

The providing of Services and Improvements shall benefit all properties within the District (the "Benefited Properties"). The Benefited Properties are described by the District Map (Exhibit A) and tax block and lots indicated in Exhibit B (attached).