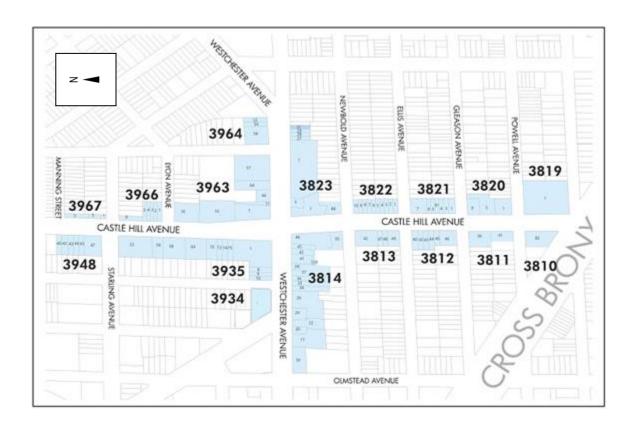

#### I. MAP OF THE DISTRICT

The Castle Hill Business Improvement District (the "District") is located in the South Central section of the Bronx. The District is generally bound from the Cross Bronx Expressway to Manning Street, along the east and west side of Castle Hill Avenue; from Olmstead Avenue to just east of Glebe Avenue, along the south side of Westchester Avenue; and from Unionport Road to just east of Glebe Avenue, along the north side of Westchester Avenue. A map of the district is attached as Exhibit A.

#### VIII. BENEFITED PROPERTIES

The providing of Services and Improvements shall benefit all properties within the District (the "Benefited Properties"). The Benefited Properties are described by the District Map (Exhibit A) and tax block and lots indicated in Exhibit B (attached).