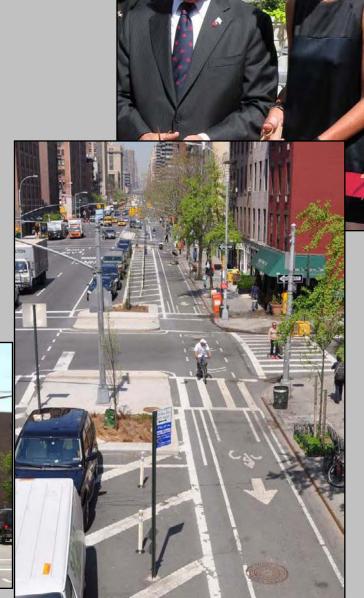

# West 10<sup>th</sup> & Christopher Streets Greenway Access Improvements Manhattan, 2009