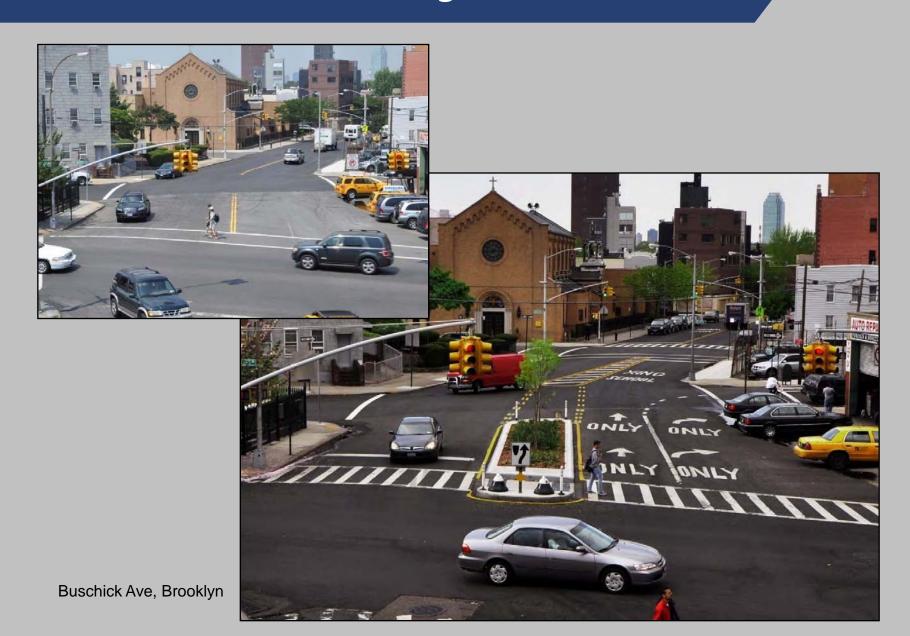

Allen & Pike Streets Pedestrian & Bicycle Improvements

Manhattan, 2009





Sands Street
Bicycle Path & Green Street
Brooklyn, 2009



#### Sands Street Bicycle Path & Green Street Brooklyn, 2009



Sands Street Bicycle Path & Green Street Brooklyn, 2009



## Sidepaths

#### **EXISTING**



#### **PROPOSED**



Prospect Park West, Brooklyn

# Prospect Park West Traffic Calming & Protected Bicycle Path

Brooklyn 2010





Furman St, Brooklyn



#### Kent Avenue Brooklyn Waterfront Greenway Upgrade

Brooklyn, 2009



#### Kent Avenue Brooklyn Waterfront Greenway Upgrade

Brooklyn, 2009





# Prospect Park West Traffic Calming & Protected Bicycle Path Brooklyn 2010

## **Bridge Paths**





#### Brooklyn Bridge Promenade Safety Enhancement

Brooklyn, 2008



## Pedestrian Safety Islands





# Re-Claiming Space: Paint



Canal St at East Broadway, Manhattan

### **Bronx HUB** Multimodal Improvements Bronx, 2008



## Re-Claiming Space: Greenstreet



Metropolitan Avenue, Brooklyn



#### Jackson at Pulaski Bridge Pedestrian Improvements & Network Redesign

Queens, 2009





# 12<sup>th</sup> Avenue at W 135<sup>th</sup> Street Pedestrian and Circulation Enhancement





#### Park Circle

# Multimodal Redesign & Public Space Reclamation

Brooklyn, 2009





#### Grand Army Plaza Southeastern Improvements

Brooklyn, 2007



# Re-Claiming Space: Plaza



Water St, Manhattan



# Gansevoort Test Plazas and Network Re-design





Madison Square Multimodal Improvements



# Broadway - Union Square Plazas, Promenade and Bicycle Path



# Broadway - Union Square Plazas, Promenade