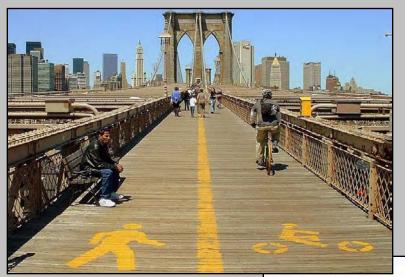

## **Bridge Paths**

#### Brooklyn Bridge Promenade Safety Enhancement

Brooklyn, 2008