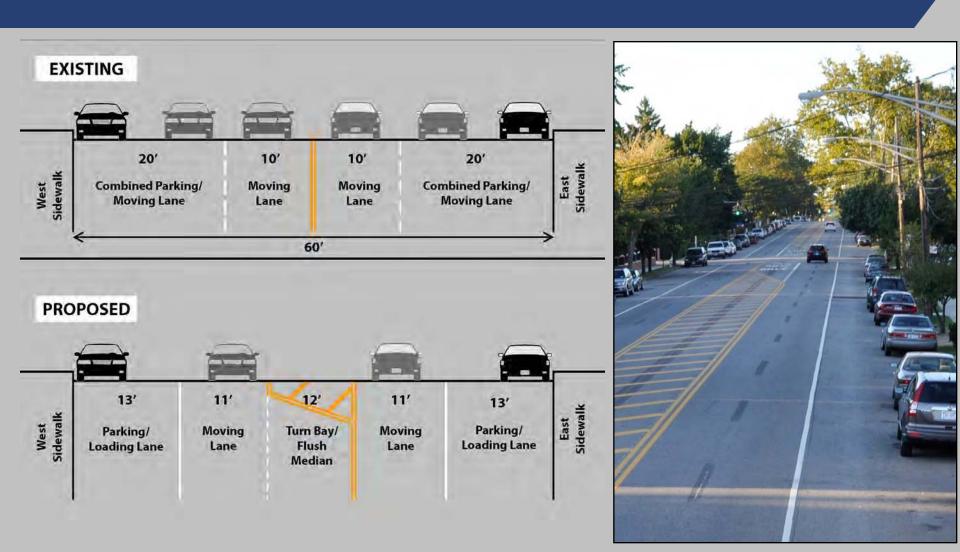

& Christopher Streets Greenway Access Improvements Manhattan, 2009



#### **Standard Bike Lane**





Greenwich St, Manhattan



#### **Clarendon Road**

Brooklyn, 2008



## **Buffered Bike Lane**

#### **EXISTING** 20' 20' South Sidewalk North Sidewalk Combined Parking/Moving Combined Parking/Moving Lane Lane 40' **PROPOSED** South Sidewalk 11' 12' North Sidewalk 3' 5' Parking/ **Parking** Moving **Peak Period** Lane Lane Moving Lane 40'



Warren St, Manhattan

Rockaway Parkway, Brooklyn



### 4-to-3 Road Diet with Bike Lanes





# Allerton Avenue Traffic Calming Project

Bronx, 2009



# **Empire Boulevard Traffic Calming Project**

Brooklyn, 2009



#### **Vanderbilt Avenue**

#### **Landscaped Medians & Bicycle Lanes**

Brooklyn, 2008



## 4-to-3 Road Diet with Wide Curb Lanes



Laconia Ave, Brooklyn



Van Cortlantdt Park East

West 6<sup>th</sup> St, Brooklyn

## **Avenue Bicycle Paths**







8<sup>th</sup> Ave, Manhattan





Grand Street
Parking Protected
Bicycle Path Pilot

Manhattan, 2008



#### Broadway – Union Square Plazas, Promenade and Bicycle Path

Manhattan, 2010



9th Ave, Manhattan

## Centerpaths





Allen Street, Manhattan



# Allen & Pike Streets Pedestrian & Bicycle Improvements

Manhattan, 2009





Sands Street
Bicycle Path & Green Street
Brooklyn, 2009



#### Sands Street Bicycle Path & Green Street Brooklyn, 2009



Sands Street Bicycle Path & Green Street Brooklyn, 2009



## Sidepaths

#### **EXISTING**



#### **PROPOSED**



Prospect Park West, Brooklyn

# Prospect Park West Traffic Calming & Protected Bicycle Path

Brooklyn 201