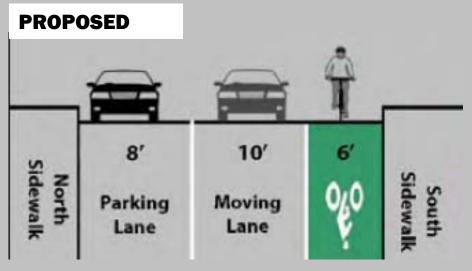

## 4-to-3 Road Diet with Wide Curb Lanes

Laconia Ave, Brooklyn

Van Cortlantdt Park East

West 6<sup>th</sup> St, Brooklyn