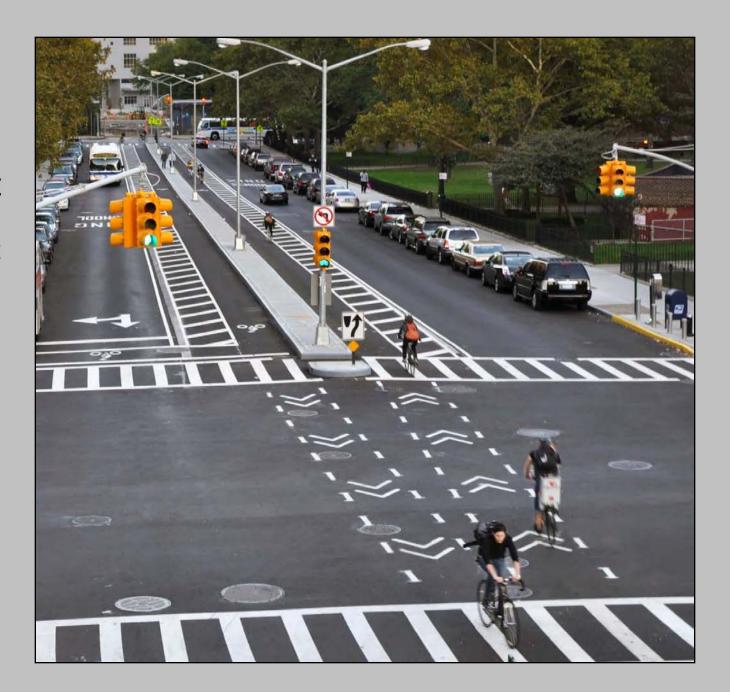

# Prospect Park West Traffic Calming & Protected Bicycle Path

Brooklyn 2010

Furman St, Brooklyn

# Prospect Park West Traffic Calming & Protected Bicycle Path Brooklyn 2010