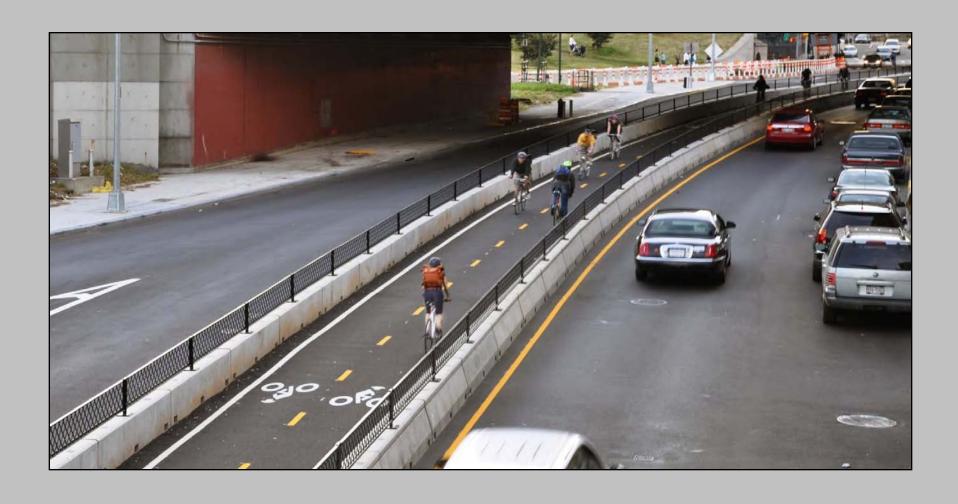

## **Bridge Paths**

#### Brooklyn Bridge Promenade Safety Enhancement

Brooklyn, 2008