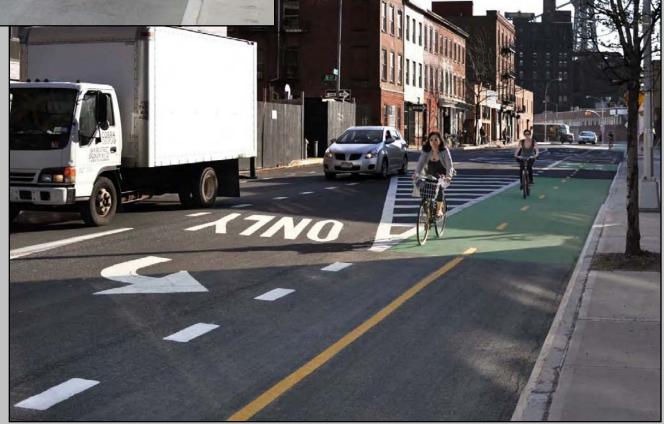

cycle Paths**







8<sup>th</sup> Ave, Manhattan





Grand Street
Parking Protected
Bicycle Path Pilot

Manhattan, 2008



#### Broadway – Union Square Plazas, Promenade and Bicycle Path

Manhattan, 2010



9th Ave, Manhattan

## Centerpaths





Allen Street, Manhattan



# Allen & Pike Streets Pedestrian & Bicycle Improvements

Manhattan, 2009





Sands Street
Bicycle Path & Green Street
Brooklyn, 2009



#### Sands Street Bicycle Path & Green Street Brooklyn, 2009



Sands Street Bicycle Path & Green Street Brooklyn, 2009



## Sidepaths

#### **EXISTING**



#### **PROPOSED**



Prospect Park West, Brooklyn

# Prospect Park West Traffic Calming & Protected Bicycle Path

Brooklyn 2010





Furman St, Brooklyn



#### Kent Avenue Brooklyn Waterfront Greenway Upgrade

Brooklyn, 2009



#### Kent Avenue Brooklyn Waterfront Greenway Upgrade

Brooklyn, 2009





# Prospect Park West Traffic Calming & Protected Bicycle Path Brooklyn 2010

## **Bridge Paths**





#### Brooklyn Bridge Promenade Safety Enhancement

Brooklyn, 2008



## Pedestrian Safety Islands





# Re-Claiming Space: Paint



Canal St at East Broadway, Manhattan

### **Bronx HUB** Multimodal Improvements Bronx, 2008



## Re-Claiming Space: Greenstreet



Metropolitan Avenue, Brooklyn



#### Jackson at Pulaski Bridge Pedestrian Improvements & Network Redesign

Queens, 2009





# 12<sup>th</sup> Avenue at W 135<sup>th</sup> Street Pedestrian and Circulation Enhancement





#### Park Circle

# Multimodal Redesign & Public Space Reclamation

Brooklyn, 2009





#### Grand Army Plaza Southeastern Improveme