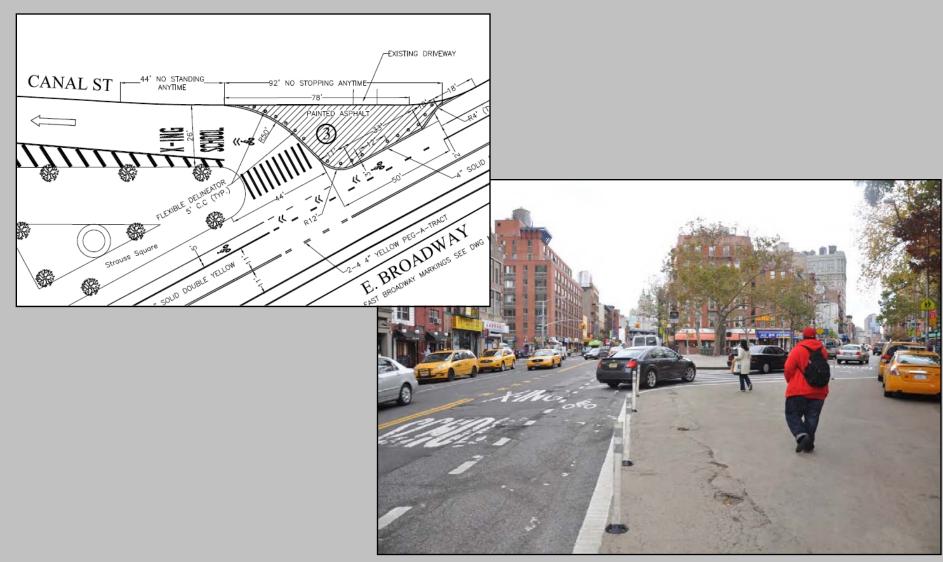

& Bicycle Improvements

Manhattan, 2009





Sands Street
Bicycle Path & Green Street
Brooklyn, 2009



#### Sands Street Bicycle Path & Green Street Brooklyn, 2009



Sands Street Bicycle Path & Green Street Brooklyn, 2009



## Sidepaths

#### **EXISTING**



#### **PROPOSED**



Prospect Park West, Brooklyn

# Prospect Park West Traffic Calming & Protected Bicycle Path

Brooklyn 2010





Furman St, Brooklyn



#### Kent Avenue Brooklyn Waterfront Greenway Upgrade

Brooklyn, 2009



#### Kent Avenue Brooklyn Waterfront Greenway Upgrade

Brooklyn, 2009





# Prospect Park West Traffic Calming & Protected Bicycle Path Brooklyn 2010

## **Bridge Paths**





#### Brooklyn Bridge Promenade Safety Enhancement

Brooklyn, 2008



## Pedestrian Safety Islands





# Re-Claiming Space: Paint



Canal St at East Broadway, Manhattan

### **Bronx HUB** Multimodal Improvements Bronx, 2008



## Re-Claiming Space: Greenstreet



Metropolitan Avenue, Brooklyn



#### Jackson at Pulaski Bridge Pedestrian Improvements & Network Redesign

Queens, 2009





# 12<sup>th</sup> Avenue at W 135<sup>th</sup> Street Pedestrian and Circulation Enhancement





#### Park Circle

# Multimodal Redesign & Public Space Reclamation

Brooklyn, 2009





#### Grand Army Plaza Southeastern Improvements

Brooklyn, 2007



# Re-Claiming Space: Plaza



Water St, Manhattan



# Gansevoort Test Plazas and Network Re-design





Madison Square Multimodal Improvements



# Broadway - Union Square Plazas, Promenade and Bicycle Path



# Broadway - Union Square Plazas, Promenade and Bicycle Path







#### Bro