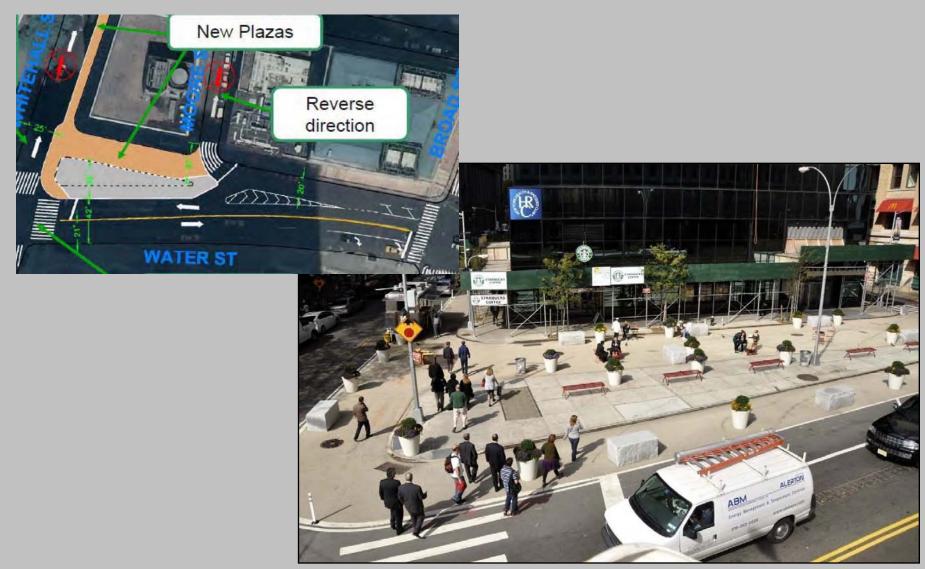

rade

Brooklyn, 2009





# Prospect Park West Traffic Calming & Protected Bicycle Path Brooklyn 2010

## **Bridge Paths**





#### Brooklyn Bridge Promenade Safety Enhancement

Brooklyn, 2008



## Pedestrian Safety Islands





# Re-Claiming Space: Paint



Canal St at East Broadway, Manhattan

### **Bronx HUB** Multimodal Improvements Bronx, 2008



## Re-Claiming Space: Greenstreet



Metropolitan Avenue, Brooklyn



#### Jackson at Pulaski Bridge Pedestrian Improvements & Network Redesign

Queens, 2009





# 12<sup>th</sup> Avenue at W 135<sup>th</sup> Street Pedestrian and Circulation Enhancement





#### Park Circle

# Multimodal Redesign & Public Space Reclamation

Brooklyn, 2009





#### Grand Army Plaza Southeastern Improvements

Brooklyn, 2007



# Re-Claiming Space: Plaza



Water St, Manhattan



# Gansevoort Test Plazas and Network Re-design





Madison Square Multimodal Improvements



# Broadway - Union Square Plazas, Promenade and Bicycle Path



# Broadway - Union Square Plazas, Promenade and Bicycle Path







#### Broadway: Green Light for Midtown





#### Broadway: Green Light for Midtown



#### Themes & "How's?"

- 1. Vision & Leadership
- 2. Operational vs Capital
- 3. Tradeoffs vs "Standards"
- 4. In-House vs. Consultant Designs
- 5. Planners & Engineers
- 6. Signals & Signs vs Geometry
- 7. Design for Traffic