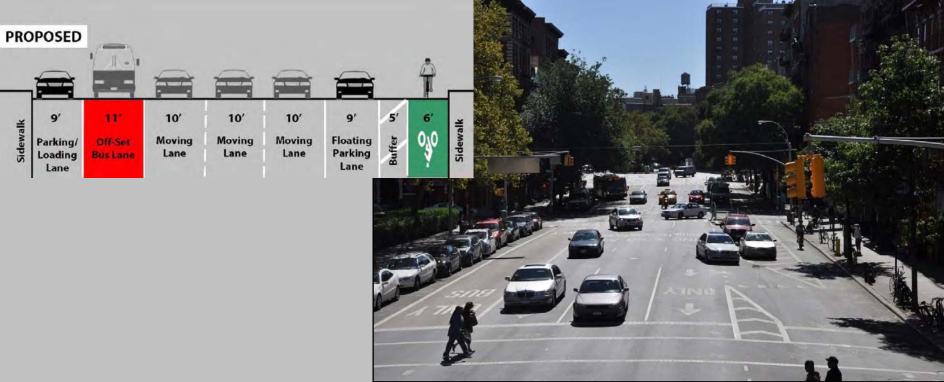

Manhattan



#### **Clarendon Road**

Brooklyn, 2008



## **Buffered Bike Lane**

#### **EXISTING** 20' 20' South Sidewalk North Sidewalk Combined Parking/Moving Combined Parking/Moving Lane Lane 40' **PROPOSED** South Sidewalk 11' 12' North Sidewalk 3' 5' Parking/ **Parking** Moving **Peak Period** Lane Lane Moving Lane 40'



Warren St, Manhattan

Rockaway Parkway, Brooklyn



### 4-to-3 Road Diet with Bike Lanes





# Allerton Avenue Traffic Calming Project

Bronx, 2009



# **Empire Boulevard Traffic Calming Project**

Brooklyn, 2009



#### **Vanderbilt Avenue**

#### **Landscaped Medians & Bicycle Lanes**

Brooklyn, 2008



## 4-to-3 Road Diet with Wide Curb Lanes



Laconia Ave, Brooklyn



Van Cortlantdt Park East

West 6<sup>th</sup> St, Brooklyn

## **Avenue Bicycle Paths**







8<sup>th</sup> Ave, Manhattan





Grand Street
Parking Protected
Bicycle Path Pilot

Manhattan, 2008



#### Broadway – Union Square Plazas, Promenade and Bicycle Path

Manhattan, 2010



9th Ave, Manhattan

## Centerpaths





Allen Street, Manhattan



# Allen & Pike Streets Pedestrian & Bicycle Improvements

Manhattan, 2009





Sands Street
Bicycle Path & Green Street
Brooklyn, 2009



#### Sands Street Bicycle Path & Green Street Brooklyn, 2009



Sands Street Bicycle Path & Green Street Brooklyn, 2009



## Sidepaths

#### **EXISTING**



#### **PROPOSED**



Prospect Park West, Brooklyn

# Prospect Park West Traffic Calming & Protected Bicycle Path

Brooklyn 2010





Furman St, Brooklyn



#### Kent Avenue Brooklyn Waterfront Greenway Upgrade

Brooklyn, 2009



#### Kent Avenu