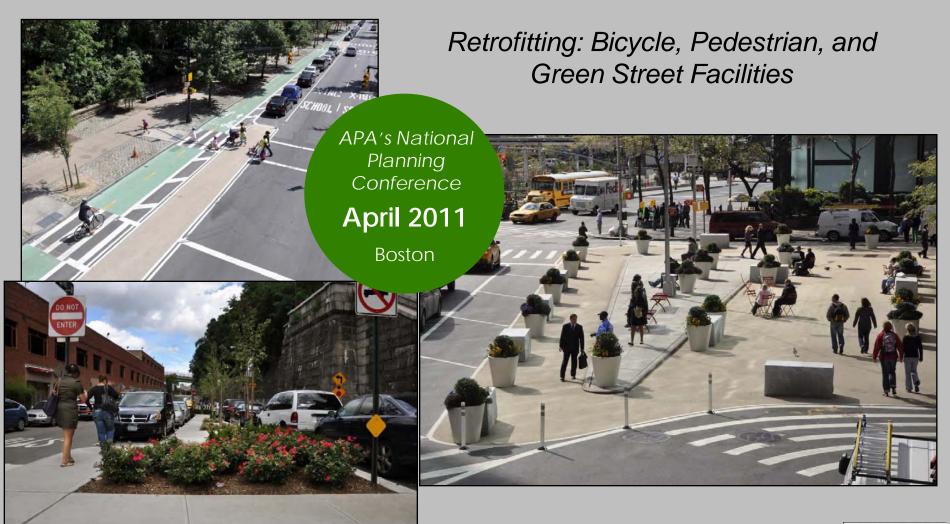

## NYC Bicycle & Pedestrian Programs



## Outline



## Themes & "How's?"

- 1. Vision & Leadership
- 2. Operational vs Capital
- 3. Tradeoffs vs "Standards"

4.

5.

6.

7.







## Flush Center Mall





St. Theresa Avenue, Bronx

## 2-to-3 Road Diet



180 St, Bronx



### **Curb Bike Lane**







Rivington St, Manhattan



# West 10<sup>th</sup> & Christopher Streets Greenway Access Improvements Manhattan, 2009



#### **Standard Bike Lane**





Greenwich St, Manhattan



#### **Clarendon Road**

Brooklyn, 2008



## **Buffered Bike Lane**

#### **EXISTING** 20' 20' South Sidewalk North Sidewalk Combined Parking/Moving Combined Parking/Moving Lane Lane 40' **PROPOSED** South Sidewalk 11' 12' North Sidewalk 3' 5' Parking/ **Parking** Moving **Peak Period** Lane Lane Moving Lane 40'



Warren St, Manhattan

Rockaway Park