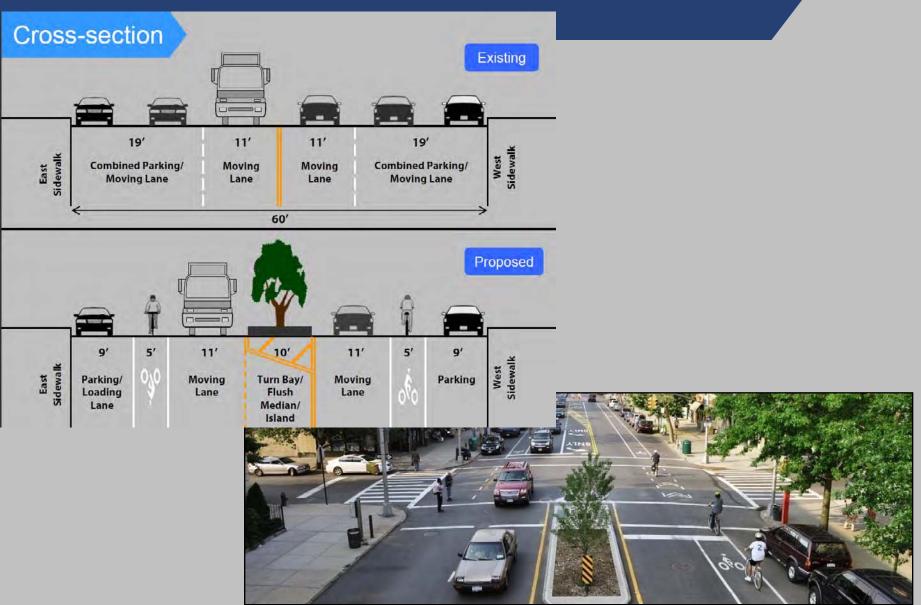

dership
- 2. Operational vs Capital
- 3. Tradeoffs vs "Standards"

4.

5.

6.

7.







## Flush Center Mall





St. Theresa Avenue, Bronx

## 2-to-3 Road Diet



180 St, Bronx



### **Curb Bike Lane**







Rivington St, Manhattan



# West 10<sup>th</sup> & Christopher Streets Greenway Access Improvements Manhattan, 2009



#### **Standard Bike Lane**





Greenwich St, Manhattan



#### **Clarendon Road**

Brooklyn, 2008



## **Buffered Bike Lane**

#### **EXISTING** 20' 20' South Sidewalk North Sidewalk Combined Parking/Moving Combined Parking/Moving Lane Lane 40' **PROPOSED** South Sidewalk 11' 12' North Sidewalk 3' 5' Parking/ **Parking** Moving **Peak Period** Lane Lane Moving Lane 40'



Warren St, Manhattan

Rockaway Parkway, Brooklyn



### 4-to-3 Road Diet with Bike Lanes





# Allerton Avenue Traffic Calming Project

Bronx, 2009



# **Empire Boulevard Traffic Calming Project**

Brooklyn, 2009



#### **Vanderbilt Avenue**

#### **Landscaped Medians & Bicycle Lanes**

Brooklyn, 2008



## 4-to-3 Road Diet with Wide Curb Lanes



Laconia Ave, Brooklyn



Van Cortlantdt Park East

West 6<sup>th</sup> St, Brooklyn

## **Avenue Bicycle Paths**







8<sup>th</sup> Ave, Manhattan





Grand Street
Parking Protected
Bicycle Path Pilot

Manhattan, 2008



#### Broadway – Union Square Plazas, Promenade and Bicycle Path

Manhattan, 2010



9th Ave, Manhattan

## Centerpaths





Allen Street, Manhattan



# Allen & Pike Streets Pedestrian & Bicycle Improvements

Manhattan, 2009





Sands Street
Bicycle Path & Green Street
Brooklyn, 2009



#### Sands Street Bicyc