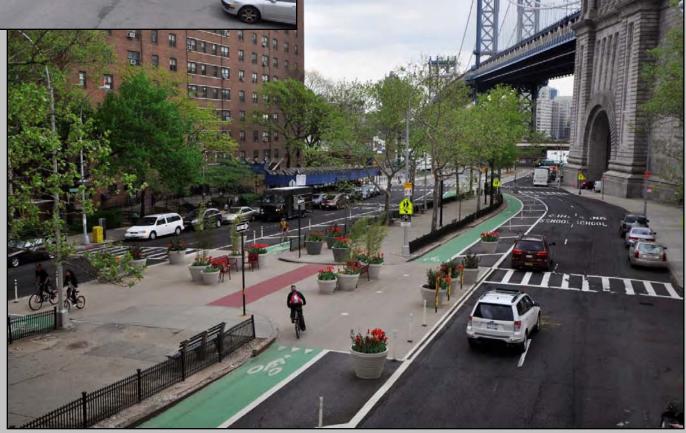

# Allen & Pike Streets Pedestrian & Bicycle Improvements

Manhattan, 2009

Sands Street
Bicycle Path & Green Street
Brooklyn, 2009