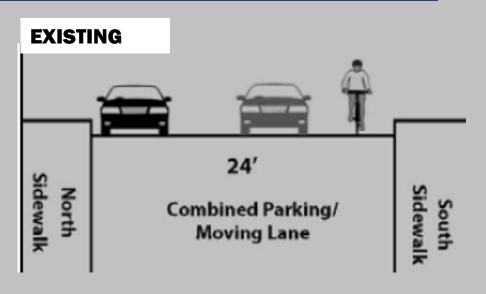

## 4-to-3 Road Diet with Wide Curb Lanes

Laconia Ave, Brooklyn

Van Cortlantdt Park East

West 6<sup>th</sup> St, Brooklyn