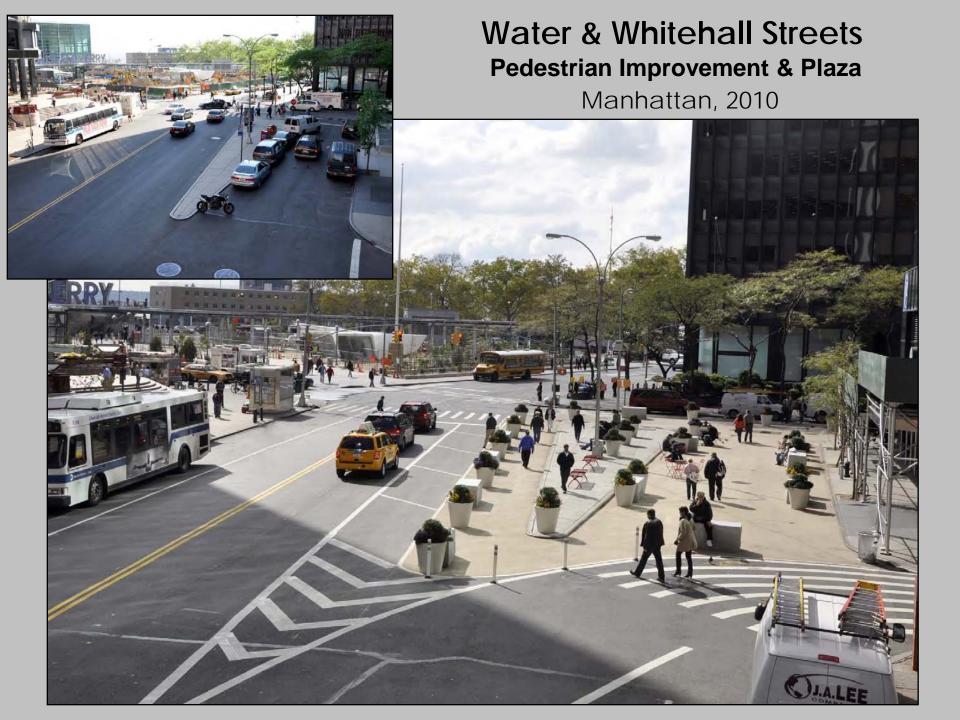

ace: Paint



Canal St at East Broadway, Manhattan

### **Bronx HUB** Multimodal Improvements Bronx, 2008



## Re-Claiming Space: Greenstreet



Metropolitan Avenue, Brooklyn



#### Jackson at Pulaski Bridge Pedestrian Improvements & Network Redesign

Queens, 2009





# 12<sup>th</sup> Avenue at W 135<sup>th</sup> Street Pedestrian and Circulation Enhancement





#### Park Circle

# Multimodal Redesign & Public Space Reclamation

Brooklyn, 2009





#### Grand Army Plaza Southeastern Improvements

Brooklyn, 2007



# Re-Claiming Space: Plaza



Water St, Manhattan



# Gansevoort Test Plazas and Network Re-design





Madison Square Multimodal Improvements



# Broadway - Union Square Plazas, Promenade and Bicycle Path



# Broadway - Union Square Plazas, Promenade and Bicycle Path







#### Broadway: Green Light for Midtown





#### Broadway: Green Light for Midtown



#### Themes & "How's?"

- 1. Vision & Leadership
- 2. Operational vs Capital
- 3. Tradeoffs vs "Standards"
- 4. In-House vs. Consultant Designs
- 5. Planners & Engineers
- 6. Signals & Signs vs Geometry
- 7. Design for Traffic