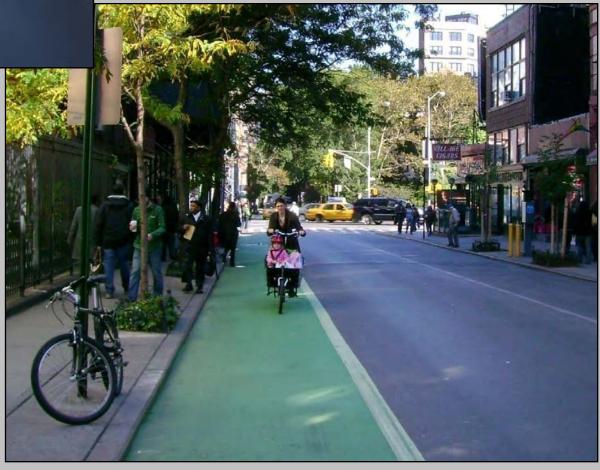

# West 10<sup>th</sup> & Christopher Streets Greenway Access Improvements Manhattan, 2009