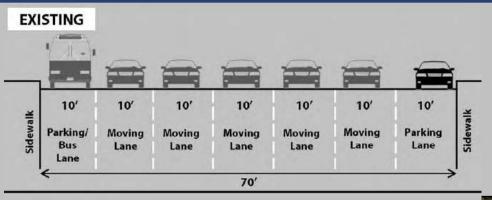

## 4-to-3 Road Diet with Wide Curb Lanes

Laconia Ave, Brooklyn

Van Cortlantdt Park East

West 6<sup>th</sup> St, Brooklyn