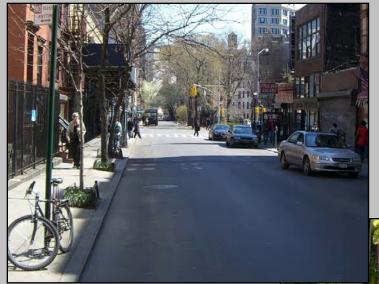

# West 10<sup>th</sup> & Christopher Streets Greenway Access Improvements Manhattan, 2009