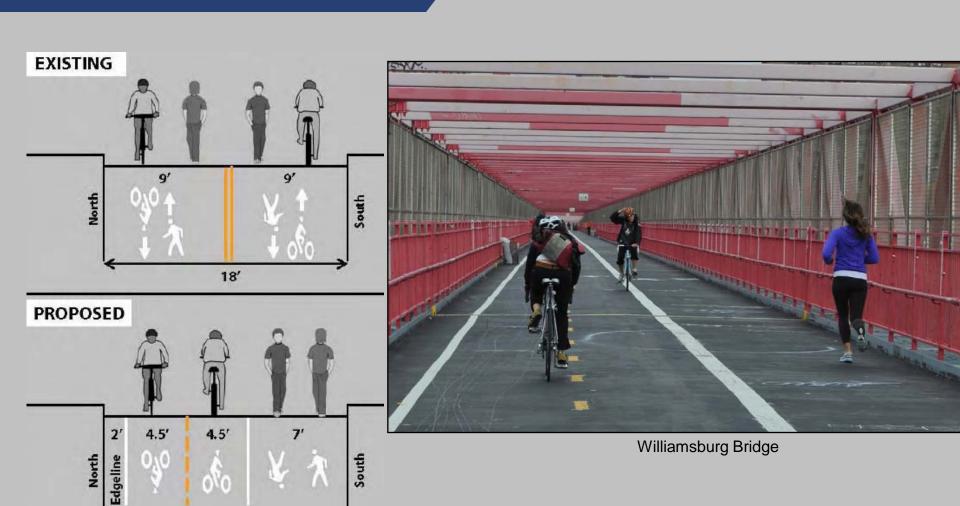

## **Bridge Paths**

#### Brooklyn Bridge Promenade Safety Enhancement

Brooklyn, 2008