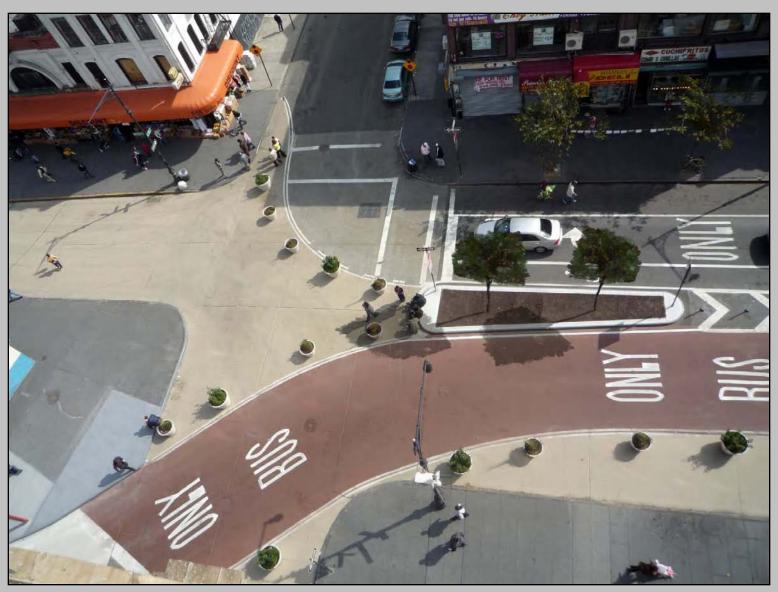

#### Jackson at Pulaski Bridge Pedestrian Improvements & Network Redesign

Queens, 2009