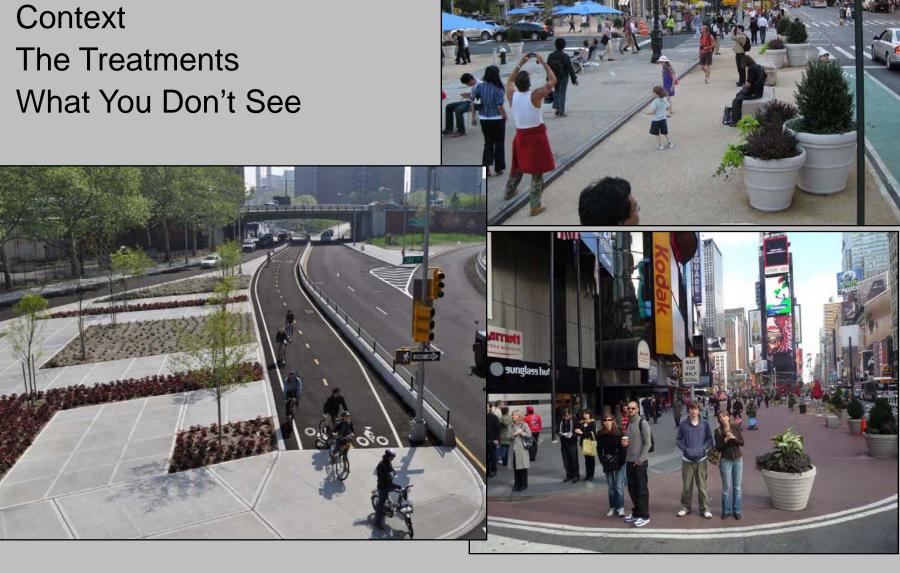

## NYC Bicycle & Pedestrian Programs



## Outline



## Themes & "How's?"

- 1. Vision & Leadership
- 2. Operational vs Capital
- 3. Tradeoffs vs "Standards"

4.

5.

6.

7.







## Flush Center Mall





St. Theresa Avenue, Bronx

## 2-to-3 Road Diet



180 St, Bronx



### **Curb Bike Lane**







Rivington St, Manhattan



# West 10<sup>th</sup> & Christopher Streets Greenway Access Improvements Manhattan, 2009



#### **Standard Bike Lane**





Greenwich St, Manhattan



#### **Clarendon Road**

Brooklyn, 2008



## **Buffered Bike Lane**

#### **EXISTING** 20' 20' South Sidewalk North Sidewalk Combined Parking/Moving Combined Parking/Moving Lane Lane 40' **PROPOSED** South Sidewalk 11' 12' North Sidewalk 3' 5' Parking/ **Parking** Moving **Peak Period** Lane Lane Moving Lane 40'



Warren St, Manhattan

Rockaway Parkway, Brooklyn