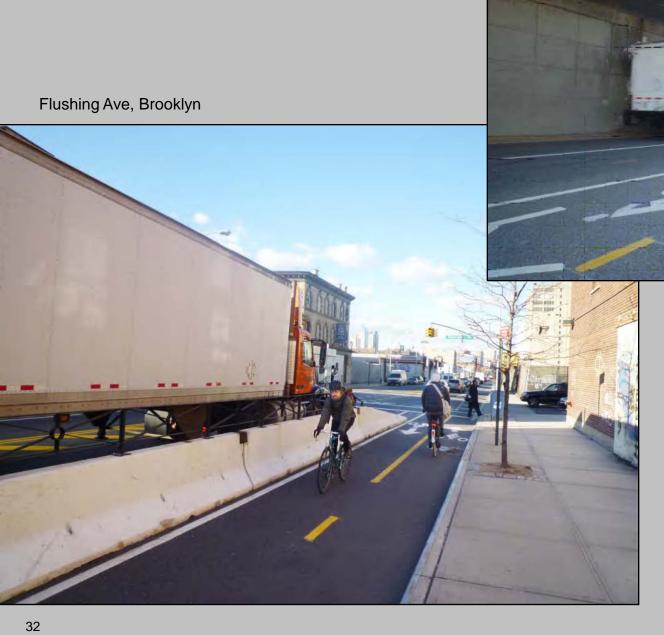

onia Ave, Brooklyn



Van Cortlantdt Park East

West 6<sup>th</sup> St, Brooklyn

## **Avenue Bicycle Paths**







8<sup>th</sup> Ave, Manhattan





Grand Street
Parking Protected
Bicycle Path Pilot

Manhattan, 2008



#### Broadway – Union Square Plazas, Promenade and Bicycle Path

Manhattan, 2010



9th Ave, Manhattan

## Centerpaths





Allen Street, Manhattan



# Allen & Pike Streets Pedestrian & Bicycle Improvements

Manhattan, 2009





Sands Street
Bicycle Path & Green Street
Brooklyn, 2009



#### Sands Street Bicycle Path & Green Street Brooklyn, 2009



Sands Street Bicycle Path & Green Street Brooklyn, 2009



## Sidepaths

#### **EXISTING**



#### **PROPOSED**



Prospect Park West, Brooklyn

# Prospect Park West Traffic Calming & Protected Bicycle Path

Brooklyn 2010





Furman St, Brooklyn



#### Kent Avenue Brooklyn Waterfront Greenway Upgrade

Brooklyn, 2009



#### Kent Avenue Brooklyn Waterfront Greenway Upgrade

Brooklyn, 2009





# Prospect Park West Traffic Calming & Protected Bicycle Path Brooklyn 2010

## **Bridge Paths**





#### Brooklyn Bridge Promenade Safety Enhancement

Brooklyn, 2008



## Pedestrian Safety Islands





# Re-Claiming Space: Paint



Canal St at East Broadway, Manhattan

### **Bronx HUB** Multimodal Improvements Bronx, 2008



## Re-Claiming Space: Greenstreet



Metropolitan Avenue, Brooklyn



#### Jackson at Pulaski Bridge Pedestrian Improvements & Network Redesign

Queens, 2009





# 12<sup>th</sup> Avenue at W 135<sup>th</sup> Street Pedestrian and Circulation Enhancement





#### Park Circle

# Multimodal Redes