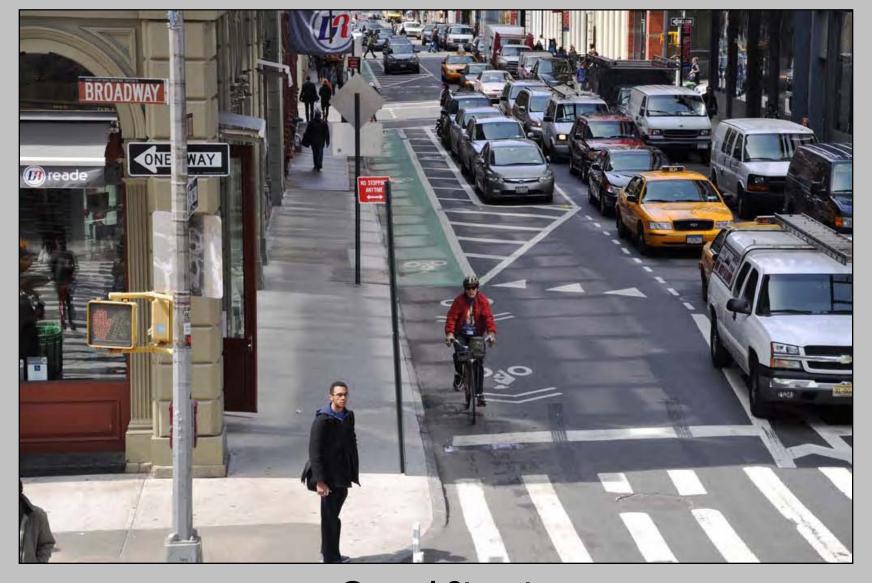

## **Avenue Bicycle Paths**

8<sup>th</sup> Ave, Manhattan

Grand Street
Parking Protected
Bicycle Path Pilot

Manhattan, 2008