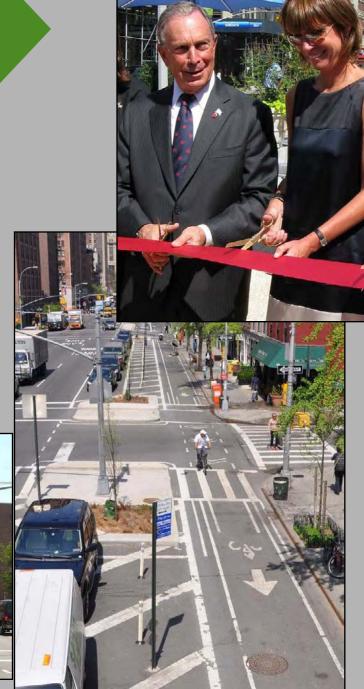

# West 10<sup>th</sup> & Christopher Streets Greenway Access Improvements Manhattan, 2009