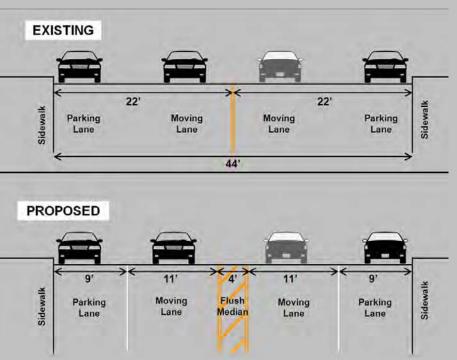

## NYC Bicycle & Pedestrian Programs



## Outline



## Themes & "How's?"

- 1. Vision & Leadership
- 2. Operational vs Capital
- 3. Tradeoffs vs "Standards"

4.

5.

6.

7.







## Flush Center Mall





St. Theresa Avenue, Bronx

## 2-to-3 Road Diet



180 St, Bronx



### **Curb Bike Lane**







Rivington St, Manhattan



# West 10<sup>th</sup> & Christopher Streets Greenway Access Improvements Manhattan, 2009



#### **Standard Bike Lane**





Greenwich St, Manhattan



#### **Clarendon Road**

Brooklyn, 2008



## **Buffered Bike Lane**

#### **EXISTING** 20' 20' South Sidewalk North Sidewalk Combined Parking/Moving Combined Parking/Moving Lane Lane 40' **PROPOSED** South Sidewalk 11' 12' North Sidewalk 3' 5' Parking/ **Parking** Moving **Peak Period** Lane Lane Moving Lane 40'



Warren St, Manhattan

Rockaway Parkway, Brooklyn



### 4-to-3 Road Diet with Bike Lanes





# Allerton Avenue Traffic Calming Project

Bronx, 2009



# **Empire Boulevard Traffic Calming Project**

B