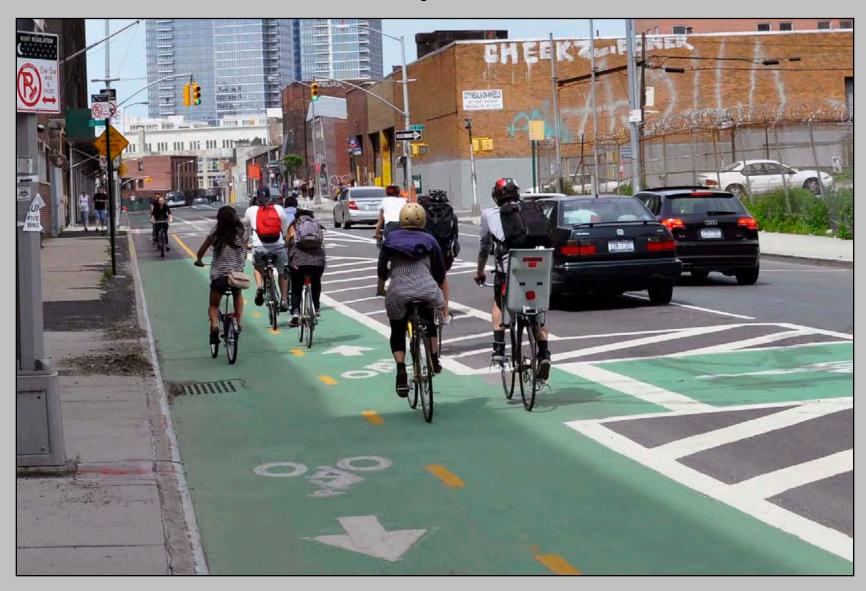

## **Avenue Bicycle Paths**

8<sup>th</sup> Ave, Manhattan

Grand Street
Parking Protected
Bicycle Path Pilot

Manhattan, 2008