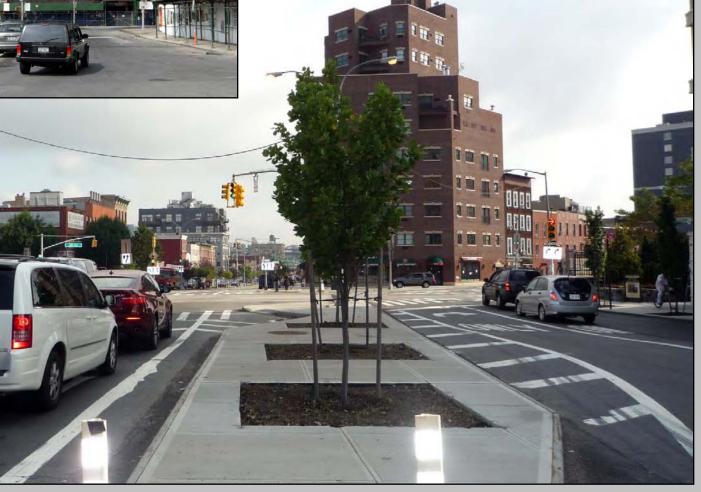

# 12<sup>th</sup> Avenue at W 135<sup>th</sup> Street Pedestrian and Circulation Enhancement