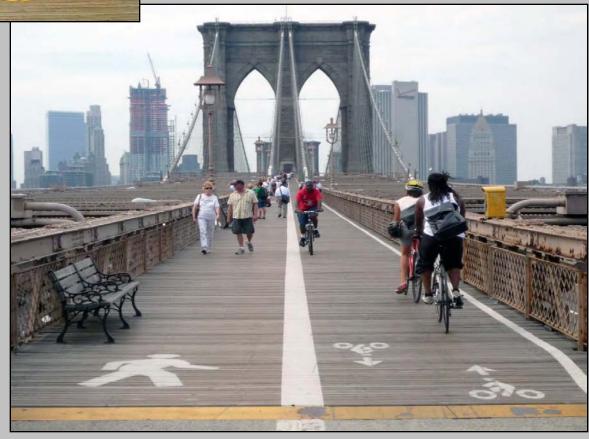

## **Bridge Paths**

#### Brooklyn Bridge Promenade Safety Enhancement

Brooklyn, 2008