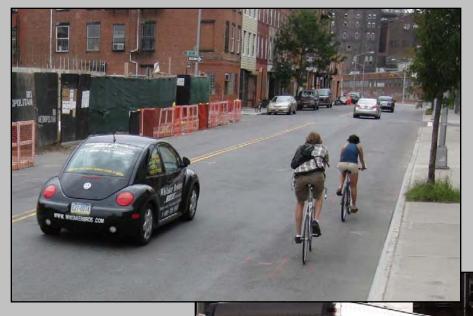

an Cortlantdt Park East

West 6<sup>th</sup> St, Brooklyn

## **Avenue Bicycle Paths**







8<sup>th</sup> Ave, Manhattan





Grand Street
Parking Protected
Bicycle Path Pilot

Manhattan, 2008



#### Broadway – Union Square Plazas, Promenade and Bicycle Path

Manhattan, 2010



9th Ave, Manhattan

## Centerpaths





Allen Street, Manhattan



# Allen & Pike Streets Pedestrian & Bicycle Improvements

Manhattan, 2009





Sands Street
Bicycle Path & Green Street
Brooklyn, 2009



#### Sands Street Bicycle Path & Green Street Brooklyn, 2009



Sands Street Bicycle Path & Green Street Brooklyn, 2009



## Sidepaths

#### **EXISTING**



#### **PROPOSED**



Prospect Park West, Brooklyn

# Prospect Park West Traffic Calming & Protected Bicycle Path

Brooklyn 2010





Furman St, Brooklyn



#### Kent Avenue Brooklyn Waterfront Greenway Upgrade

Brooklyn, 2009



#### Kent Avenue Brooklyn Waterfront Greenway Upgrade

Brooklyn, 2009





# Prospect Park West Traffic Calming & Protected Bicycle Path Brooklyn 2010

## **Bridge Paths**





#### Brooklyn Bridge Promenade Safety Enhancement

Brooklyn, 2008



## Pedestrian Safety Islands





# Re-Claiming Space: Paint



Canal St at East Broadway, Manhattan

### **Bronx HUB** Multimodal Improvements Bronx, 2008



## Re-Claiming Space: Greenstreet



Metropolitan Avenue, Brooklyn



#### Jackson at Pulaski Bridge Pedestrian Improvements & Network Redesign

Queens, 2009





# 12<sup>th</sup> Avenue at W 135<sup>th</sup> Street Pedestrian and Circulation Enhancement





#### Park Circle

# Multimodal Redesign & Public Space Recl