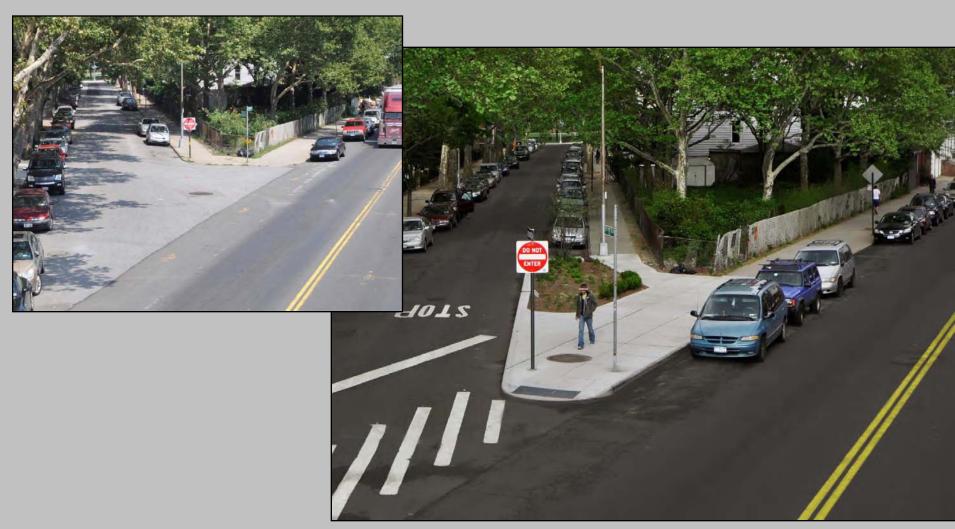

ath & Green Street Brooklyn, 2009



Sands Street Bicycle Path & Green Street Brooklyn, 2009



## Sidepaths

#### **EXISTING**



#### **PROPOSED**



Prospect Park West, Brooklyn

# Prospect Park West Traffic Calming & Protected Bicycle Path

Brooklyn 2010





Furman St, Brooklyn



#### Kent Avenue Brooklyn Waterfront Greenway Upgrade

Brooklyn, 2009



#### Kent Avenue Brooklyn Waterfront Greenway Upgrade

Brooklyn, 2009





# Prospect Park West Traffic Calming & Protected Bicycle Path Brooklyn 2010

## **Bridge Paths**





#### Brooklyn Bridge Promenade Safety Enhancement

Brooklyn, 2008



## Pedestrian Safety Islands





# Re-Claiming Space: Paint



Canal St at East Broadway, Manhattan

### **Bronx HUB** Multimodal Improvements Bronx, 2008



## Re-Claiming Space: Greenstreet



Metropolitan Avenue, Brooklyn



#### Jackson at Pulaski Bridge Pedestrian Improvements & Network Redesign

Queens, 2009





# 12<sup>th</sup> Avenue at W 135<sup>th</sup> Street Pedestrian and Circulation Enhancement





#### Park Circle

# Multimodal Redesign & Public Space Reclamation

Brooklyn, 2009





#### Grand Army Plaza Southeastern Improvements

Brooklyn, 2007



# Re-Claiming Space: Plaza



Water St, Manhattan



# Gansevoort Test Plazas and Network Re-design





Madison Square Multimodal Improvements



# Broadway - Union Square Plazas, Promenade and Bicycle Path



# Broadway - Union Square Plazas, Promenade and Bicycle Path







#### Broadway: Green Light for Midtown





#### Broadway: Green Light for Midtown



#### Themes & "How's?"

- 1. Vision & Leadership
- 2.