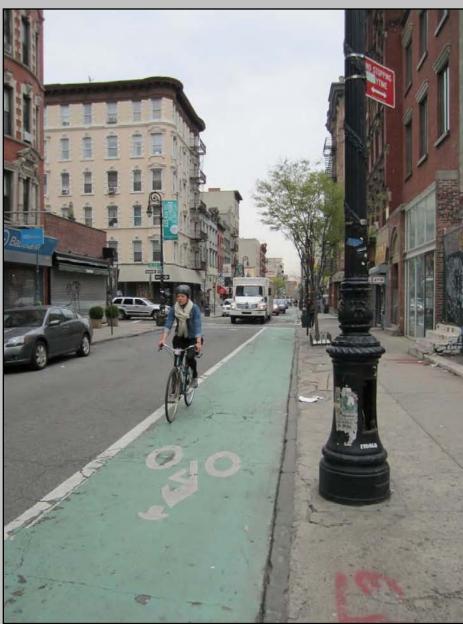

## NYC Bicycle & Pedestrian Programs



## Outline



## Themes & "How's?"

- 1. Vision & Leadership
- 2. Operational vs Capital
- 3. Tradeoffs vs "Standards"

4.

5.

6.

7.







## Flush Center Mall





St. Theresa Avenue, Bronx

## 2-to-3 Road Diet



180 St, Bronx



### **Curb Bike Lane**







Rivington St, Manhattan



# West 10<sup>th</sup> & Christopher Streets Greenway Access Improvements Manhattan, 2009



#### **Standard Bike Lane**





Greenwich St, Manhattan



#### **Clarendon Road**

Brooklyn, 2008



## **Buffered Bike Lane**

#### **EXISTING** 20' 20' South Sidewalk North Sidewalk Combined Parking/Moving Combined Parking/Moving Lane Lane 40' **PROPOSED** South Sidewalk 11' 12' North Sidewalk 3' 5' Parking/ **Parking** Moving **Peak Period** Lane Lane Moving Lane 40'



Warren St, Manhattan

Rockaway Parkway, Brooklyn



### 4-to-3 Road Diet with Bike Lanes





# Allerton Avenue Traffic Calming Project

Bronx, 2009



# **Empire Boulevard Traffic Calming Project**

Brooklyn, 2009



#### **Vanderbilt Avenue**

#### **Landscaped Medians & Bicycle Lanes**

Brooklyn,