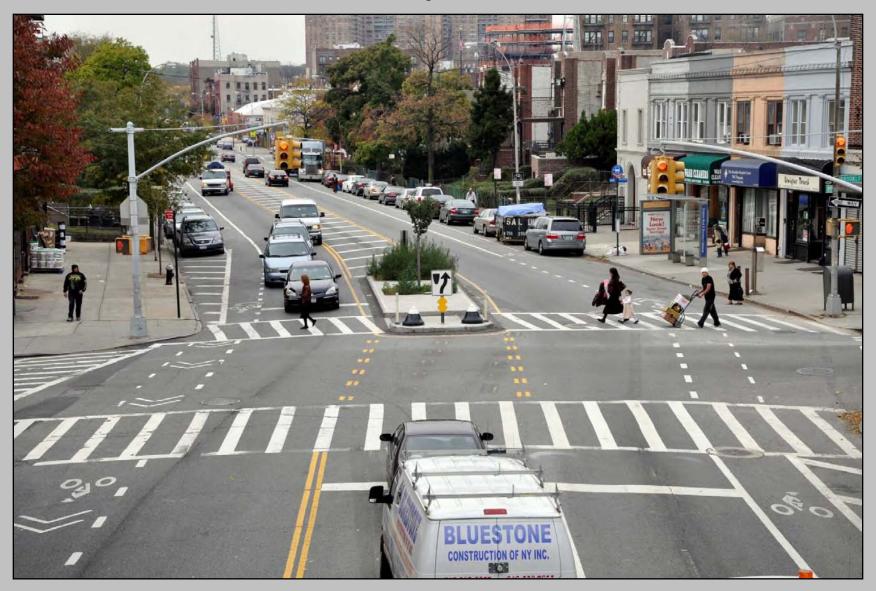

Avenue, Bronx

## 2-to-3 Road Diet



180 St, Bronx



### **Curb Bike Lane**







Rivington St, Manhattan



# West 10<sup>th</sup> & Christopher Streets Greenway Access Improvements Manhattan, 2009



#### **Standard Bike Lane**





Greenwich St, Manhattan



#### **Clarendon Road**

Brooklyn, 2008



## **Buffered Bike Lane**

#### **EXISTING** 20' 20' South Sidewalk North Sidewalk Combined Parking/Moving Combined Parking/Moving Lane Lane 40' **PROPOSED** South Sidewalk 11' 12' North Sidewalk 3' 5' Parking/ **Parking** Moving **Peak Period** Lane Lane Moving Lane 40'



Warren St, Manhattan

Rockaway Parkway, Brooklyn



### 4-to-3 Road Diet with Bike Lanes





# Allerton Avenue Traffic Calming Project

Bronx, 2009



# **Empire Boulevard Traffic Calming Project**

Brooklyn, 2009



#### **Vanderbilt Avenue**

#### **Landscaped Medians & Bicycle Lanes**

Brooklyn, 2008



## 4-to-3 Road Diet with Wide Curb Lanes



Laconia Ave, Brooklyn



Van Cortlantdt Park East

West 6<sup>th</sup> St, Brooklyn

## **Avenue Bicycle Paths**







8<sup>th</sup> Ave, Manhattan





Grand Street
Parking Protected
Bicycle Path Pilot

Manhattan, 2008



#### Broadway – Union Square Plazas, Promenade and Bicycle Path

Manhattan, 2010



9th Ave, Manhattan

## Centerpaths





Allen Street, Manhattan



# Allen & Pike Streets Pedestrian & Bicycle Improvements

Manhattan, 2009





Sands Street
Bicycle Path & Green Street
Brooklyn, 2009



#### Sands Street Bicycle Path & Green Street Brooklyn, 2009



Sands Street Bicycle Path & Green Street Brooklyn, 2009



## Sidepaths

#### **EXIST