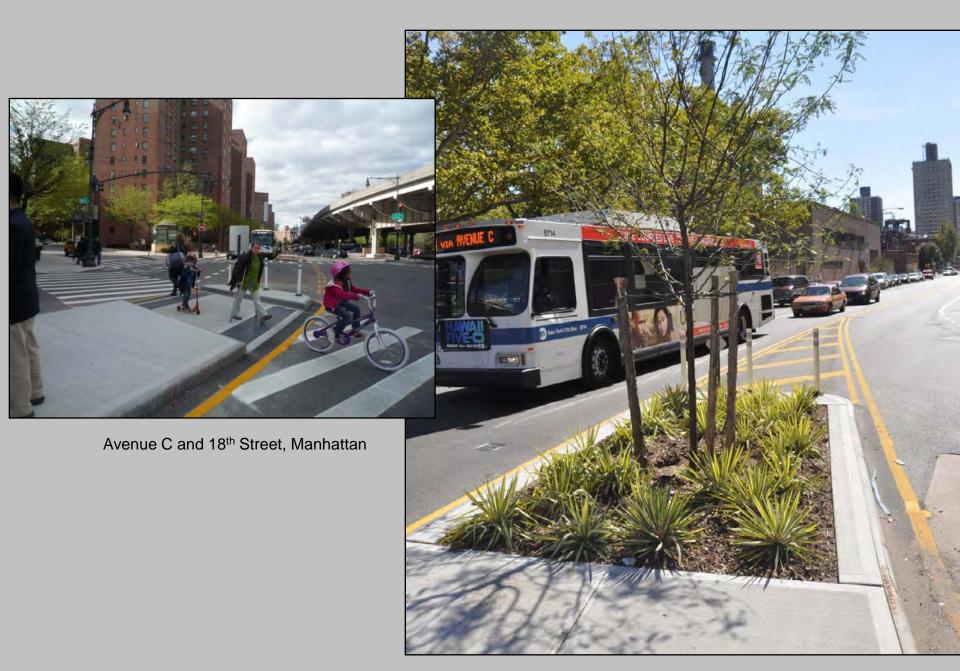

llen & Pike Streets Pedestrian & Bicycle Improvements

Manhattan, 2009





Sands Street
Bicycle Path & Green Street
Brooklyn, 2009



#### Sands Street Bicycle Path & Green Street Brooklyn, 2009



Sands Street Bicycle Path & Green Street Brooklyn, 2009



## Sidepaths

#### **EXISTING**



#### **PROPOSED**



Prospect Park West, Brooklyn

# Prospect Park West Traffic Calming & Protected Bicycle Path

Brooklyn 2010





Furman St, Brooklyn



#### Kent Avenue Brooklyn Waterfront Greenway Upgrade

Brooklyn, 2009



#### Kent Avenue Brooklyn Waterfront Greenway Upgrade

Brooklyn, 2009





# Prospect Park West Traffic Calming & Protected Bicycle Path Brooklyn 2010

## **Bridge Paths**





#### Brooklyn Bridge Promenade Safety Enhancement

Brooklyn, 2008



## Pedestrian Safety Islands





# Re-Claiming Space: Paint



Canal St at East Broadway, Manhattan

### **Bronx HUB** Multimodal Improvements Bronx, 2008



## Re-Claiming Space: Greenstreet



Metropolitan Avenue, Brooklyn



#### Jackson at Pulaski Bridge Pedestrian Improvements & Network Redesign

Queens, 2009





# 12<sup>th</sup> Avenue at W 135<sup>th</sup> Street Pedestrian and Circulation Enhancement





#### Park Circle

# Multimodal Redesign & Public Space Reclamation

Brooklyn, 2009





#### Grand Army Plaza Southeastern Improvements

Brooklyn, 2007



# Re-Claiming Space: Plaza



Water St, Manhattan



# Gansevoort Test Plazas and Network Re-design





Madison Square Multimodal Improvements



# Broadway - Union Square Plazas, Promenade and Bicycle Path



# Broadway - Union Square Plazas, Promenade an