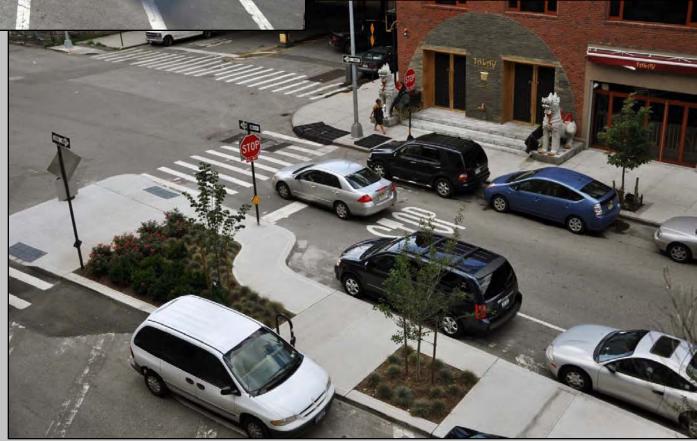

# West 10<sup>th</sup> & Christopher Streets Greenway Access Improvements Manhattan, 2009