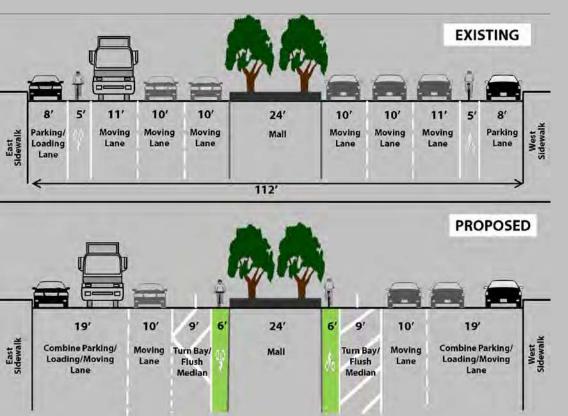

11' 12' North Sidewalk 3' 5' Parking/ **Parking** Moving **Peak Period** Lane Lane Moving Lane 40'



Warren St, Manhattan

Rockaway Parkway, Brooklyn



### 4-to-3 Road Diet with Bike Lanes





# Allerton Avenue Traffic Calming Project

Bronx, 2009



# **Empire Boulevard Traffic Calming Project**

Brooklyn, 2009



#### **Vanderbilt Avenue**

#### **Landscaped Medians & Bicycle Lanes**

Brooklyn, 2008



## 4-to-3 Road Diet with Wide Curb Lanes



Laconia Ave, Brooklyn



Van Cortlantdt Park East

West 6<sup>th</sup> St, Brooklyn

## **Avenue Bicycle Paths**







8<sup>th</sup> Ave, Manhattan





Grand Street
Parking Protected
Bicycle Path Pilot

Manhattan, 2008



#### Broadway – Union Square Plazas, Promenade and Bicycle Path

Manhattan, 2010



9th Ave, Manhattan

## Centerpaths





Allen Street, Manhattan



# Allen & Pike Streets Pedestrian & Bicycle Improvements

Manhattan, 2009





Sands Street
Bicycle Path & Green Street
Brooklyn, 2009



#### Sands Street Bicycle Path & Green Street Brooklyn, 2009



Sands Street Bicycle Path & Green Street Brooklyn, 2009



## Sidepaths

#### **EXISTING**



#### **PROPOSED**



Prospect Park West, Brooklyn

# Prospect Park West Traffic Calming & Protected Bicycle Path

Brooklyn 2010





Furman St, Brooklyn



#### Kent Avenue Brooklyn Waterfront Greenway Upgrade

Brooklyn, 2009



#### Kent Avenue Brooklyn Waterfront Greenway Upgrade

Brooklyn, 2009





# Prospect Park West Traffic Calming & Protected Bicycle Path Brooklyn 2010

## **Bridge Paths**





#### Brooklyn Bridge Promenade Safety Enhancement

Brooklyn, 2008