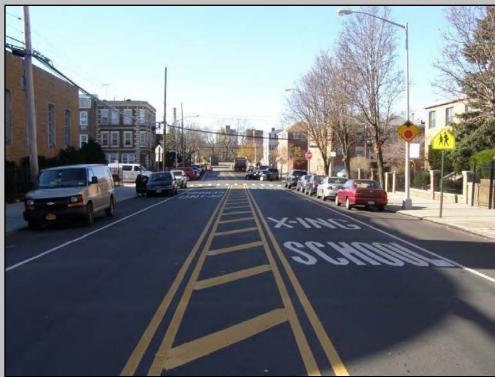

## NYC Bicycle & Pedestrian Programs



## Outline



## Themes & "How's?"

- 1. Vision & Leadership
- 2. Operational vs Capital
- 3. Tradeoffs vs "Standards"

4.

5.

6.

7.







## Flush Center Mall





St. Theresa Avenue, Bronx

## 2-to-3 Road Diet



180 St, Bronx



### **Curb Bike Lane**







Rivington St, Manhattan



# West 10<sup>th</sup> & Christopher Streets Greenway Access Improvements Manhattan, 2009



#### **Standard Bike Lane**





Greenwich St, Manhattan



#### **Clarendon Road**

Brooklyn, 2008



## **Buffered Bike Lane**

#### **EXISTING** 20' 20' South Sidewalk North Sidewalk Combined Parking/Moving Combined Parking/Moving Lane Lane 40' **PROPOSED** South Sidewalk 11' 12' North Sidewalk 3' 5' Parking/ **Parking** Moving **Peak Period** Lane Lane Moving Lane 40'



Warren St, Manhattan

Rockaway Parkway, Brooklyn



### 4-to-3 Road Diet with Bike Lanes





# Allerton Avenue Traffic Calming Project

Bronx, 2009



# **Empire Boulevard Traffic Calming Project**

Bro