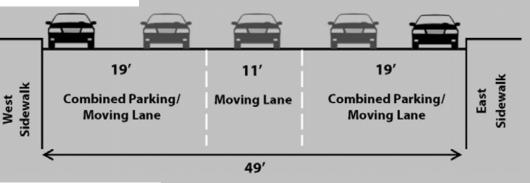

**Vanderbilt Avenue**

#### **Landscaped Medians & Bicycle Lanes**

Brooklyn, 2008



## 4-to-3 Road Diet with Wide Curb Lanes



Laconia Ave, Brooklyn



Van Cortlantdt Park East

West 6<sup>th</sup> St, Brooklyn

## **Avenue Bicycle Paths**







8<sup>th</sup> Ave, Manhattan





Grand Street
Parking Protected
Bicycle Path Pilot

Manhattan, 2008



#### Broadway – Union Square Plazas, Promenade and Bicycle Path

Manhattan, 2010



9th Ave, Manhattan

## Centerpaths





Allen Street, Manhattan



# Allen & Pike Streets Pedestrian & Bicycle Improvements

Manhattan, 2009





Sands Street
Bicycle Path & Green Street
Brooklyn, 2009



#### Sands Street Bicycle Path & Green Street Brooklyn, 2009



Sands Street Bicycle Path & Green Street Brooklyn, 2009



## Sidepaths

#### **EXISTING**



#### **PROPOSED**



Prospect Park West, Brooklyn

# Prospect Park West Traffic Calming & Protected Bicycle Path

Brooklyn 2010





Furman St, Brooklyn



#### Kent Avenue Brooklyn Waterfront Greenway Upgrade

Brooklyn, 2009



#### Kent Avenue Brooklyn Waterfront Greenway Upgrade

Brooklyn, 2009





# Prospect Park West Traffic Calming & Protected Bicycle Path Brooklyn 2010

## **Bridge Paths**





#### Brooklyn Bridge Promenade Safety Enhancement

Brooklyn, 2008



## Pedestrian Safety Islands





# Re-Claiming Space: Paint



Canal St at East Broadway, Manhattan

### **Bronx HUB** Multimodal Improvements Bronx, 2008



## Re-Claiming Space: Greenstreet



Metropolitan Avenue, Brooklyn



#### Jackson at Pulaski Bridge Pedestrian Improvements & Network Redesign

Queens, 2009





#