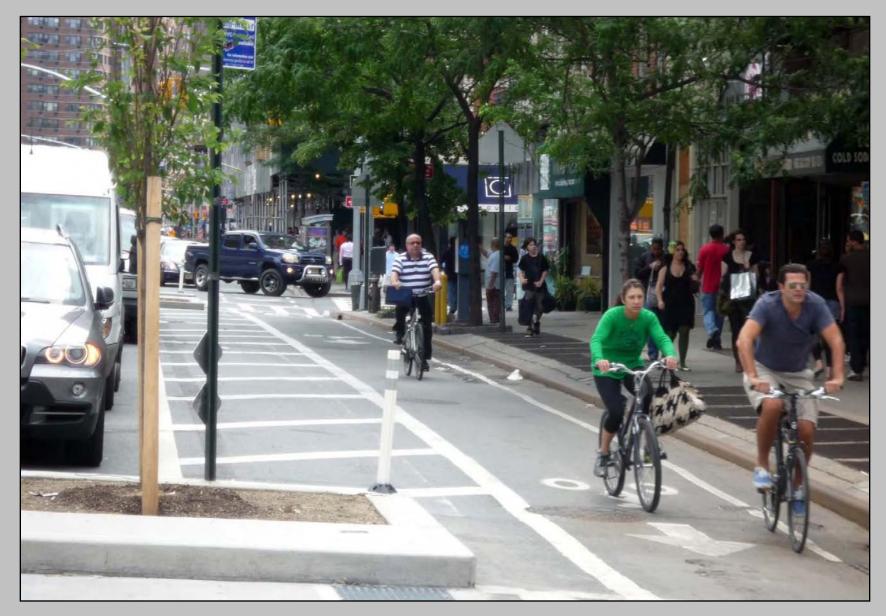

nhattan



#### **Clarendon Road**

Brooklyn, 2008



## **Buffered Bike Lane**

#### **EXISTING** 20' 20' South Sidewalk North Sidewalk Combined Parking/Moving Combined Parking/Moving Lane Lane 40' **PROPOSED** South Sidewalk 11' 12' North Sidewalk 3' 5' Parking/ **Parking** Moving **Peak Period** Lane Lane Moving Lane 40'



Warren St, Manhattan

Rockaway Parkway, Brooklyn



### 4-to-3 Road Diet with Bike Lanes





# Allerton Avenue Traffic Calming Project

Bronx, 2009



# **Empire Boulevard Traffic Calming Project**

Brooklyn, 2009



#### **Vanderbilt Avenue**

#### **Landscaped Medians & Bicycle Lanes**

Brooklyn, 2008



## 4-to-3 Road Diet with Wide Curb Lanes



Laconia Ave, Brooklyn



Van Cortlantdt Park East

West 6<sup>th</sup> St, Brooklyn

## **Avenue Bicycle Paths**







8<sup>th</sup> Ave, Manhattan





Grand Street
Parking Protected
Bicycle Path Pilot

Manhattan, 2008



#### Broadway – Union Square Plazas, Promenade and Bicycle Path

Manhattan, 2010



9th Ave, Manhattan

## Centerpaths





Allen Street, Manhattan



# Allen & Pike Streets Pedestrian & Bicycle Improvements

Manhattan, 2009





Sands Street
Bicycle Path & Green Street
Brooklyn, 2009



#### Sands Street Bicycle Path & Green Street Brooklyn, 2009



Sands Street Bicycle Path & Green Street Brooklyn, 2009



## Sidepaths

#### **EXISTING**



#### **PROPOSED**



Prospect Park West, Brooklyn

# Prospect Park West Traffic Calming & Protected Bicycle Path

Brooklyn 2010





Furman St, Brooklyn



#### Kent Avenue Brooklyn Waterfront Greenway Upgrade

Brooklyn, 2009



#### Kent Avenue