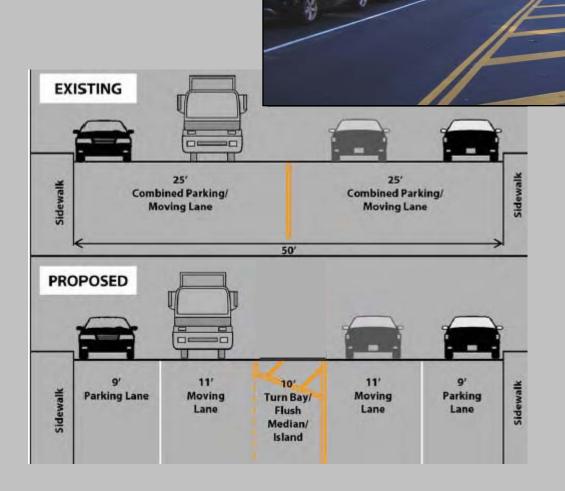

## NYC Bicycle & Pedestrian Programs



## Outline



## Themes & "How's?"

- 1. Vision & Leadership
- 2. Operational vs Capital
- 3. Tradeoffs vs "Standards"

4.

5.

6.

7.







## Flush Center Mall





St. Theresa Avenue, Bronx

## 2-to-3 Road Diet



180 St, Bronx



### **Curb Bike Lane**







Rivington St, Manhattan



# West 10<sup>th</sup> & Christopher Streets Greenway Access Improvements Manhattan, 2009



#### **Standard Bike Lane**





Greenwich St, Manhattan



#### **Clarendon Road**

Brooklyn, 2008



## **Buffered Bike Lane**

#### **EXISTING** 20' 20' South Sidewalk North Sidewalk Combined Parking/Moving Combined Parking/Moving Lane Lane 40' **PROPOSED** South Sidewalk 11' 12' North Sidewalk 3' 5' Parking/ **Parking** Moving **Peak Period** Lane Lane Moving Lane 40'



Warren St, Manhattan

Rockaway Parkway, Brooklyn



### 4-to-3 Road Diet with Bike Lanes





# Allerton Avenue Traffic Calming Project

Bronx, 2009



# **Empire Boulevard Traffic Calming Project**

Brooklyn, 2009



#### **Vanderbilt Avenue**

#### **