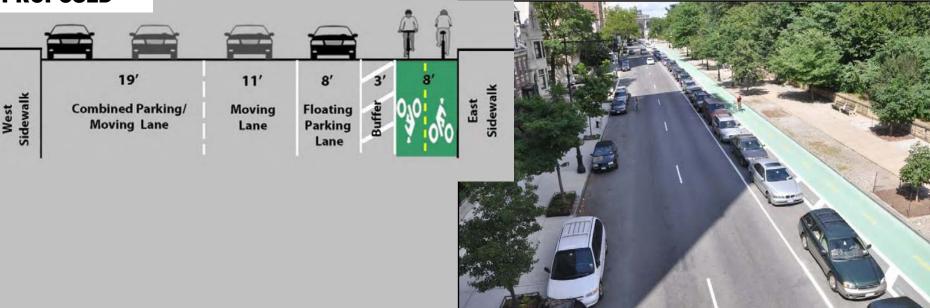

#### **Landscaped Medians & Bicycle Lanes**

Brooklyn, 2008



## 4-to-3 Road Diet with Wide Curb Lanes



Laconia Ave, Brooklyn



Van Cortlantdt Park East

West 6<sup>th</sup> St, Brooklyn

## **Avenue Bicycle Paths**







8<sup>th</sup> Ave, Manhattan





Grand Street
Parking Protected
Bicycle Path Pilot

Manhattan, 2008



#### Broadway – Union Square Plazas, Promenade and Bicycle Path

Manhattan, 2010



9th Ave, Manhattan

## Centerpaths





Allen Street, Manhattan



# Allen & Pike Streets Pedestrian & Bicycle Improvements

Manhattan, 2009





Sands Street
Bicycle Path & Green Street
Brooklyn, 2009



#### Sands Street Bicycle Path & Green Street Brooklyn, 2009



Sands Street Bicycle Path & Green Street Brooklyn, 2009



## Sidepaths

#### **EXISTING**



#### **PROPOSED**



Prospect Park West, Brooklyn

# Prospect Park West Traffic Calming & Protected Bicycle Path

Brooklyn 2010





Furman St, Brooklyn



#### Kent Avenue Brooklyn Waterfront Greenway Upgrade

Brooklyn, 2009



#### Kent Avenue Brooklyn Waterfront Greenway Upgrade

Brooklyn, 2009





# Prospect Park West Traffic Calming & Protected Bicycle Path Brooklyn 2010

## **Bridge Paths**





#### Brooklyn Bridge Promenade Safety Enhancement

Brooklyn, 2008



## Pedestrian Safety Islands





# Re-Claiming Space: Paint



Canal St at East Broadway, Manhattan

### **Bronx HUB** Multimodal Improvements Bronx, 2008



## Re-Claiming Space: Greenstreet



Metropolitan Avenue, Brooklyn



#### Jackson at Pulaski Bridge Pedestrian Improvements & Network Redesign

Queens, 2009





# 12<sup>th</sup> Aven