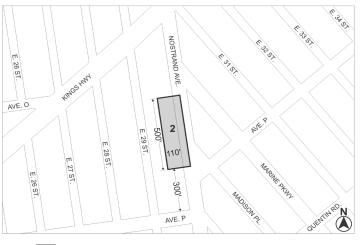

# BOROUGH OF BROOKLYN Nos. 1 & 2 2892 NOSTRAND AVENUE REZONING No. 1

# CD 15

C 200329 ZMK

**IN THE MATTER OF** an application submitted by Mikerose Realty, Inc. pursuant to Sections 197-c and 201 of the New York City Charter for an amendment of the Zoning Map, Section No. 23b:

- changing from an R3-2 District to an R6B District property bounded by a line 800 feet northerly of Avenue P, Nostrand 1. Avenue, a line 700 feet northerly of Avenue P, and a line 110 feet westerly of Nostrand Avenue;
- changing from an R3-2 District to an R7A District property bounded by a line 700 feet northerly of Avenue P, Nostrand 2. Avenue, a line 300 feet northerly of Avenue P, and a line 110 feet westerly of Nostrand Avenue;
- establishing within the proposed R6B District a C2-4 District 3. bounded by a line 700 feet northerly of Avenue P, Nostrand Avenue, a line 700 feet northerly of Avenue P, and a line 110 feet westerly of Nostrand Avenue;
- establishing within the proposed R7A District a C2-4 District 4. bounded by a line 700 feet northerly of Avenue P, Nostrand Avenue, a line 540 feet northerly of Avenue P, and a line 110 feet westerly of Nostrand Avenue;

as shown on a diagram (for illustrative purposes only) dated August 16, 2021, and subject to the conditions of CEQR Declaration E-579.