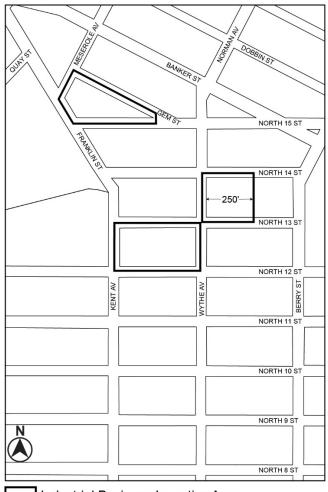

# **79 QUAY STREET REZONING**

C 210166 ZMK

**BROOKLYN CB - 1** Application submitted by Quay Plaza LLC, pursuant to Sections 197-c and 201 of the New York City Charter for an amendment of the Zoning Map, Section No. 12c, by changing from an M1-2/R6A District to an M1-4/R7D District property bounded by a line 100 feet northerly of Quay Street, a line 100 feet westerly of Franklin Street, Quay Street, and West Street, as shown on a diagram (for illustrative purposes only) dated June 21, 2021, and subject to the conditions of CEQR Declaration E-622.

# **79 QUAY STREET REZONING**

**BROOKLYN CB - 1** N 210167 ZRK Application submitted by Quay Plaza LLC, pursuant to Section 201 of the New York City Charter, for an amendment of the Zoning Resolution of the City of New York modifying Article XII, Chapter 3 (Special Mixed Use District) and related Sections, and modifying APPENDIX F for the purpose of establishing a Mandatory Inclusionary Housing area.

The proposed text amendment may be seen in the City Planning Calendar of November 3, 2021 (Cal. No. 21) and the Department of City Planning web site: (www.nyc.gov/planning).