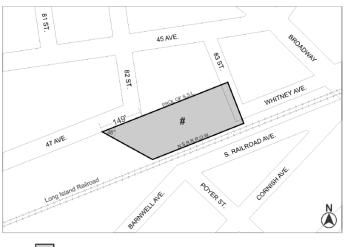

# Portion of Community District 1, Queens 45-20 83<sup>RD</sup> STREET REZONING

**QUEENS CB - 4** 

C 210041 ZMQ

Application submitted by Sunshine Elmhurst LLC, pursuant to Sections 197-c and 201 of the New York City Charter for an amendment of the Zoning Map, Section No. 9d, changing from an M1-1 to an R7A District property bounded by the southeasterly street line of 47th Avenue and its northeasterly prolongation, 83rd Street and its southeasterly prolongation, the northerly boundary line of the Long Island Railroad (Northside Division), and a line passing through a point along the southeasterly street line of 47th Avenue 149 feet southwesterly (as measured along the street line) from the point of

intersection of the southeasterly street line of 47th Avenue and the easterly street line of 82nd Street and proceeding southeasterly at an angle 48 degrees to the southeasterly street line of 47th Avenue, as shown on a diagram (for illustrative purposes only) dated July 26, 2021, and subject to the conditions of CEQR Declaration of E-630.