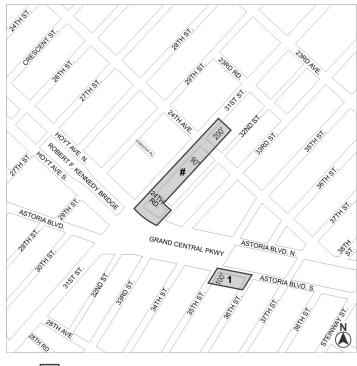

# $$31^{\rm st}$ STREET AND HOYT AVENUE REZONING QUEENS CB – 1 C 210200 ZMQ

Application submitted by MDM Development Group LLC, 2441 Astoria Associates, LLC, and 31 Neptune LLC, pursuant to Sections 197-c and 201 of the New York City Charter for an amendment of the Zoning Map, Section No. 9a:

- changing from an R5B District to a C4-4 District property bounded by a line 130 feet southwesterly of 24<sup>th</sup> Avenue, a line 90 feet southeasterly of 31<sup>st</sup> Street, a line 200 feet northeasterly of 24<sup>th</sup> Road, and a line 80 feet southeasterly of 31<sup>st</sup> Street;
- changing from a C4-3 District to a C4-4 District property bounded by a line 200 feet northeasterly of 24<sup>th</sup> Avenue, a line 90 feet southeasterly of 31<sup>st</sup> Street, a line 130 feet southwesterly of 24<sup>th</sup> Avenue, a line 80 feet southeasterly of 31<sup>st</sup> Street, a line 200 feet northeasterly of 24<sup>th</sup> Road, and 31<sup>st</sup> Street;
- 3. changing from an R5B District to a C4-5X District property bounded by a line 200 feet northeasterly of 24<sup>th</sup> Road, a line 90 feet southeasterly of 31<sup>st</sup> Street, 24<sup>th</sup> Road, 32<sup>nd</sup> Street, Astoria Boulevard North, and a line 80 feet southeasterly of 31<sup>st</sup> Street; and
- changing from a C4-3 District to a C4-5X District property bounded by a line 200 feet northeasterly of 24<sup>th</sup> Road, a line 80 feet southeasterly of 31<sup>st</sup> Street, Astoria Boulevard North, and 31<sup>st</sup> Street.

as shown on a diagram (for illustrative purposes only) dated June 21, 2021, and subject to the conditions of CEQR Declaration E-623.