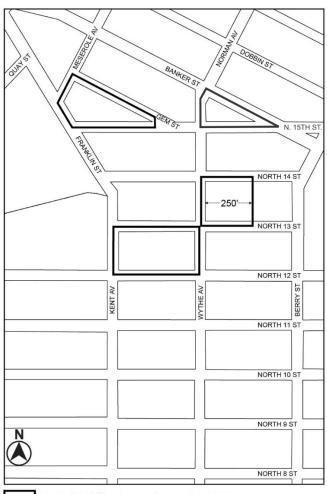

# **79 QUAY STREET REZONING**

C 210166 ZMK

**BROOKLYN CB - 1** Application submitted by Quay Plaza LLC, pursuant to Sections 197-c and 201 of the New York City Charter for an amendment of the Zoning Map, Section No. 12c, by changing from an M1-2/R6A District to an M1-4/R7D District property bounded by a line 100 feet northerly of Quay Street, a line 100 feet westerly of Franklin Street, Quay Street, and West Street, as shown on a diagram (for illustrative purposes only) dated June 21, 2021, and subject to the conditions of CEQR Declaration E-622.

# **79 QUAY STREET REZONING**

**BROOKLYN CB - 1** N 210167 ZRK Application submitted by Quay Plaza LLC, pursuant to Section 201 of the New York City Charter, for an amendment of the Zoning Resolution of the City of New York modifying Article XII, Chapter 3 (Special Mixed Use District) and related Sections, and modifying APPENDIX F for the purpose of establishing a Mandatory Inclusionary Housing area.

The proposed text amendment may be seen in the City Planning Calendar of November 3, 2021 (Cal. No. 21) and the Department of City Planning web site: (www.nyc.gov/planning).