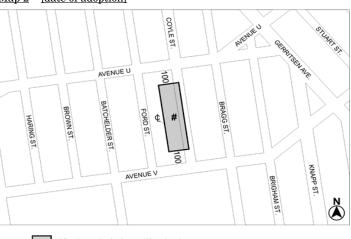

# Nos. 3 & 4 2134 COYLE STREET REZONING No. 3

C 210239 ZMK

**CD15 IN THE MATTER OF** an application submitted by Coyle Properties LLC pursuant to Sections 197-c and 201 of the New York City Charter for an amendment of the Zoning Map, Section No. 29a:

- eliminating from within an existing R4 District a C1-2 District 1 bounded by a line 100 feet southerly of Avenue U, Coyle Street, a line 100 feet northerly of Avenue V, and a line midway between Ford Street and Coyle Street;
- 2 changing from an R4 District to an R6A District property bounded by a line 100 feet southerly of Avenue U, Coyle Street, a line 100 feet northerly of Avenue V, and a line midway between Ford Street and Coyle Street; and
- establishing within the proposed R6A District a C2-4 District bounded by a line 100 feet southerly of Avenue U, Coyle Street, a line 100 feet northerly of Avenue V, and a line midway between 3. Ford Street and Coyle Street;

as shown on a diagram (for illustrative purposes only) dated August 30, 2021, and subject to the conditions of CEQR Declaration E-620.