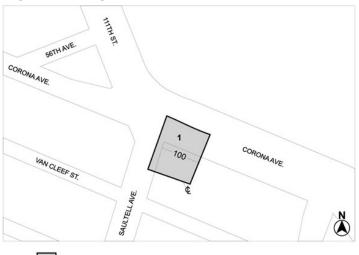

#### 110-40 SAULTELL AVENUE REZONING No. 10

**CD 4** 

**CD 4** 

C 200103 ZMQ

IN THE MATTER OF an application submitted by Tuchman Associates, LLC pursuant to Sections 197-c and 201 of the New York City Charter for an amendment of the Zoning Map, Section No. 10b, by changing from an R6B District to an R6 District property bounded by the southwesterly and southerly boundary line of Flushing Meadow Park, a line 100 feet easterly of Saultell Avenue and its northerly prolongation, a line midway between Corona Avenue and Van Cleef Street, and Saultell Avenue and its northerly centerline prolongation, as shown on a diagram (for illustrative purposes only) dated December 16, 2019, and subject to the conditions of CEQR Declaration E-558.