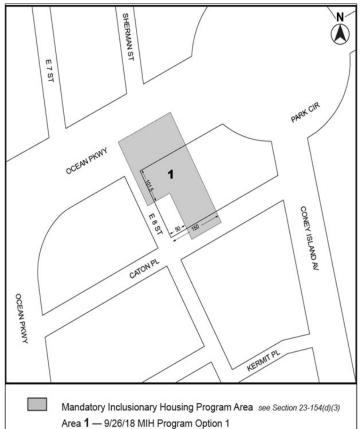

#### [EXISTING MAP]

Area 1 — 9/26/18 — MIH Program Option 1

Mandatory Inclusionary Housing Area see Section 23-154(d)(3)

Area 2 — [date of adoption] — MIH Program Option 1 and Option 2

Portion of Community District 7, Brooklyn