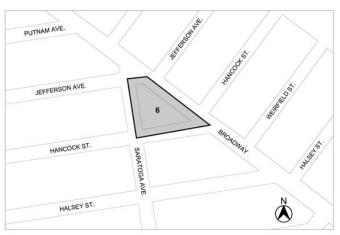

#### **CD 16**

CD 16

C 200085 ZMK

of Housing Preservation and Development pursuant to Sections 197-c and 201 of the New York City Charter for the amendment of the Zoning Map, Section No. 17a:

- eliminating from within an existing R6 District a C1-3 District 1. bounded by the easterly centerline prolongation of Jefferson Avenue, Broadway, Hancock Street, and Saratoga Avenue;
- changing from an R6 District to an R7-1 District property bounded by the easterly centerline prolongation of Jefferson 2 Avenue, Broadway, Hancock Street, and Saratoga Avenue; and
- establishing within the proposed R7-1 District a C2-4 District 3. bounded by the easterly centerline prolongation of Jefferson Avenue, Broadway, Hancock Street, and Saratoga Avenue;

as shown on a diagram (for illustrative purposes only) dated December 2,2019.