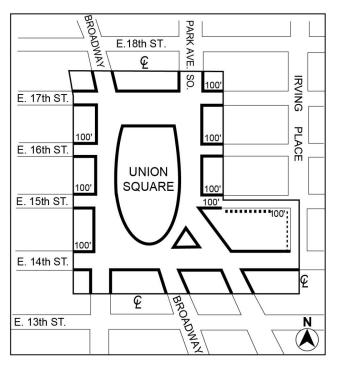

The location and height above #curb level# of the #street wall# of any #development# or #enlargement# shall be as shown in the District-Plan (on Map 2 in Appendix A of this Chapter). However, if a #development# or #enlargement# is adjacent to one or more existing #buildings# fronting on the same #street line#, the #street wall# of such #development# or #enlargement# shall be located neither closer to nor further from the #street line# than the front wall of the adjacent #building# which is closest to the same #street line#.

# REQUIREMENTS

In Subdistrict A, as shown on Map 1 in Appendix A of this Chapter, all All #buildings developed# or portions of #buildings enlarged# after January 10, 1985, that front on 14th Street, Union Square East, Union Square West or 17th Street shall be subject to the requirements set forth below in this Section, inclusive.

#### #Street walls# shall be coincident with #street lines#.

—— Special Union Square District, Subdistrict A

Mandatory Street Walls 85'-125' above curb level

······ Permitted Street Walls 125' above curb level

••••••• Permitted Street Walls 85' above curb level

Street Walls shall be coincident with street lines

\* \* \*

The Subcommittee on Landmarks, Public Sitings and Dispositions will hold a public hearing on the following matters in the Council Committee Room, 16<sup>th</sup> Floor, 250 Broadway, New York, NY 10007, commencing at 1:00 P.M., on March 30, 2020: