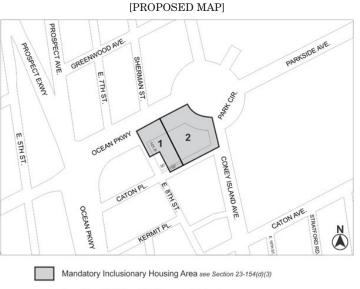

- changing from a C8-2 District to an R8A District property bounded by Ocean Parkway, Park Circle-Machate Circle, Coney Island Avenue, Caton Place, and a line 150 feet easterly of East 8<sup>th</sup> Street; and
- 2. establishing within the proposed R8A District a C2-4 District bounded by Ocean Parkway, Park Circle-Machate Circle, Coney Island Avenue, Caton Place, and a line 150 feet easterly of East 8<sup>th</sup> Street;

#### No. 2

CD 7 N 200093 ZRK IN THE MATTER OF an application submitted by 312 Coney Island Avenue LLC, pursuant to Section 201 of the New York City Charter, for an amendment of the Zoning Resolution of the City of New York, modifying bulk regulations for a portion of the Special Ocean Parkway District and modifying APPENDIX F for the purpose of establishing a Mandatory Inclusionary Housing area.

#### [EXISTING MAP]

Area 1 — 9/26/18 — MIH Program Option 1

Mandatory Inclusionary Housing Area see Section 23-154(d)(3)

Area 2 — [date of adoption] — MIH Program Option 1 and Option 2

Portion of Community District 7, Brooklyn