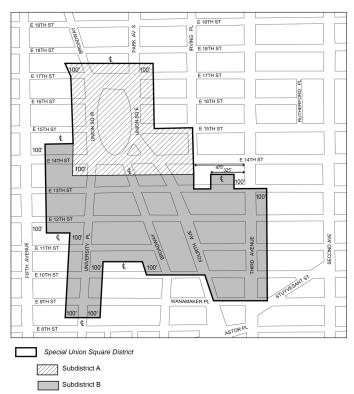

#### UNION SQUARE SOUTH HOTEL SPECIAL PERMIT MANHATTAN CBs - 2, 3, 5 C 200102 ZMM

Application submitted by the NYC Department of City Planning pursuant to Sections 197-c and 201 of the New York City Charter for the amendment of the Zoning Map, Section No. 12c, by establishing a Special Union Square District (US) bounded by a line midway between East 14th Street and East 15th Street, a line 100 feet westerly of Union Square West, a line 100 feet westerly of University Place, a line midway between East 13th Street and East 14th Street, a line 475 feet westerly of Third Avenue, East 13th Street, a line 325 feet westerly of Third Avenue, a line midway between East 13th Street and East 14th Street, a line 100 feet westerly of Third Avenue, East 13th Street, a line 100 feet easterly of Third Avenue, East 9th Street, Fourth Avenue, East 10th Street, a line 100 feet westerly of Broadway, a line midway between East 10th Street and East 11th Street, a line 100 feet easterly of University Place, a line midway between East 8th Street and East 9th Street, a line 100 feet westerly of University Place, a line midway between East 11th Street and East 12th Street, a line 100 feet easterly of Fifth Avenue, as shown on a diagram (for illustrative purposes only) dated October 28, 2019.

#### <u>118-03</u> Subdistricts

In order to carry out the purposes and provisions of this Chapter, Subdistrict A and Subdistrict B are established within the #Special Union Square District#.

In each of these Subdistricts certain special regulations apply which do not apply in the remainder of the #Special Union Square District#. The Subdistricts are specified on Map 1 (Special Union Square District and Subdistricts) in Appendix A of this Chapter.

#### 118-10 USE REGULATIONS

In Subdistricts A and B, as shown on Map 1 in Appendix A of this Chapter, the underlying #use# regulations are modified by the provisions of this Section, inclusive.

#### BULK REGULATIONS

In Subdistrict A, as shown on Map 1 in Appendix A of this Chapter, the underlying #floor area# and density regulations are modified by the provisions of this Section, inclusive. In Subdistrict B, as shown on Map 1, the underlying #floor area# and density regulations shall apply.

#### 118-30 STREET WALL, HEIGHT AND SETBACK REGULATIONS

In Subdistrict A, as shown on Map 1 in Appendix A of this Chapter, the provisions of this Section, inclusive, shall apply. In Subdistrict B, as shown on Map 1, the underlying height and setback provisions shall apply.