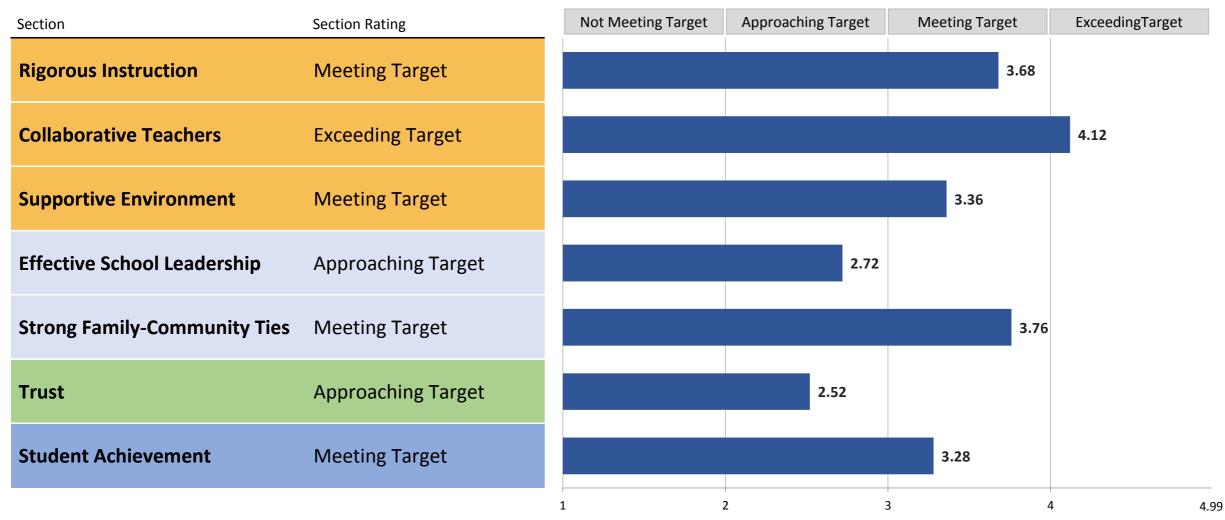

#### **Summary of Section Ratings**

#### **Framework for Great Schools**

The Framework consists of six elements—Rigorous Instruction, Collaborative Teachers, Supportive Environment, Effective School Leadership, Strong Family-Community Ties, and Trust—that drive Student Achievement. The School Quality Guide shares ratings and data on each of the Framework elements, based on information from Quality Reviews, the NYC School Survey, student attendance, and movement of students with disabilities to less restrictive environments. The School Quality Guide also shares ratings and data on Student Achievement based on a variety of quantitative measures of student growth and performance.

**Section scores** are on a scale from 1.00 - 4.99. The first digit corresponds to the section rating, and the additional digits show how close the school was to the next rating level.

### **Student Achievement Scoring Appendix**

Student Achievement Rating Student Achievement Score

Meeting Target 3.28

|                                                          |     |                         |                           | 2014-15 Targets       |                   |                     | _                   |                        |            |
|----------------------------------------------------------|-----|-------------------------|---------------------------|-----------------------|-------------------|---------------------|---------------------|------------------------|------------|
| Student Achievement Metrics                              | n   | 2014-15<br>School Value | Bottom of<br>Target Range | Approaching<br>Target | Meeting<br>Target | Exceeding<br>Target | Top of Target Range | Metric Score           | Weight Pct |
| Credit Accumulation                                      |     | School value            | raiget Natige             | laiget                | laiget            | raiget              | raiget Naiige       | Metric Score           | weight PCt |
| Percent of Students Earning 10+ Credits in 1st Year      | 110 | 72.7%                   | 55.6%                     | 66.8%                 | 74.6%             | 82.0%               | 93.8%               | 2.76                   | 4.17%      |
| Percent of Students in School's Lowest Third Earning 10+ | 35  |                         |                           |                       |                   |                     |                     |                        |            |
| Credits in 1st Year                                      |     | 60.0%                   | 30.6%                     | 47.7%                 | 59.5%             | 70.6%               | 88.8%               | 3.05                   | 4.17%      |
| Percent of Students Earning 10+ Credits in 2nd Year      | 110 | 73.6%                   | 47.2%                     | 59.4%                 | 67.8%             | 75.8%               | 89.1%               | 3.73                   | 4.17%      |
| Percent of Students in School's Lowest Third Earning 10+ | 34  | 64 =0/                  | 24.20/                    | 22.224                | E4 40/            | 60.70/              | 02.20/              |                        | 4.470/     |
| Credits in 2nd Year                                      |     | 64.7%                   | 21.2%                     | 38.9%                 | 51.1%             | 62.7%               | 82.2%               | 4.10                   | 4.17%      |
| Percent of Students Earning 10+ Credits in 3rd Year      | 94  | 60.6%                   | 45.1%                     | 56.8%                 | 64.8%             | 72.4%               | 85.8%               | 2.48                   | 4.17%      |
| Percent of Students in School's Lowest Third Earning 10+ | 31  | 45.2%                   | 21.6%                     | 37.7%                 | 48.6%             | 58.9%               | 77.5%               | 2.69                   | 4.17%      |
| Credits in 3rd Year                                      |     | 45.2%                   | 21.0%                     | 37.7%                 | 48.0%             | 58.9%               | 77.5%               | 2.09                   | 4.17%      |
| Regents Performance                                      |     |                         |                           |                       |                   |                     |                     |                        |            |
| Average Completion Rate for Remaining Regents            | 271 | 39.0%                   | 21.9%                     | 35.4%                 | 43.6%             | 51.3%               | 68.2%               | 2.44                   | 4.17%      |
| Weighted Regents Pass Rate - ELA                         | 110 | 1.13                    | 0.48                      | 0.70                  | 0.86              | 1.00                | 1.24                | 4.54                   | 4.17%      |
| Weighted Regents Pass Rate - Math                        | 210 | 0.68                    | 0.33                      | 0.69                  | 0.94              | 1.18                | 1.56                | 1.97                   | 4.17%      |
| Weighted Regents Pass Rate - Science                     | 205 | 1.24                    | 0.31                      | 0.73                  | 1.01              | 1.28                | 1.73                | 3.85                   | 4.17%      |
| Weighted Regents Pass Rate - Global History              | 142 | 0.74                    | 0.30                      | 0.58                  | 0.77              | 0.95                | 1.24                | 2.84                   | 4.17%      |
| Weighted Regents Pass Rate - U.S. History                | 92  | 1.46                    | 0.33                      | 0.64                  | 0.86              | 1.07                | 1.40                | 4.99                   | 4.17%      |
| Graduation / Diploma                                     |     |                         |                           |                       |                   |                     |                     |                        |            |
| 4-Year Graduation Rate                                   | 111 | 66.7%                   | 42.9%                     | 54.9%                 | 67.3%             | 76.1%               | 87.9%               | 2.95                   | 6.25%      |
| 6-Year Graduation Rate                                   | 85  | 70.6%                   | 53.5%                     | 63.8%                 | 74.9%             | 82.8%               | 92.7%               | 2.61                   | 6.25%      |
| 4-Year Weighted Diploma Rate                             | 111 | 195.9%                  | 97.4%                     | 135.1%                | 174.5%            | 202.4%              | 240.1%              | 3.77                   | 6.25%      |
| 6-Year Weighted Diploma Rate                             | 85  | 174.1%                  | 101.2%                    | 137.5%                | 176.5%            | 204.1%              | 240.1%              | 2.94                   | 6.25%      |
| College and Career Readiness                             |     |                         |                           |                       |                   |                     |                     |                        |            |
| College and Career Preparatory Course Index              | 111 | 16.2%                   | 0.0%                      | 9.4%                  | 21.8%             | 31.9%               | 47.8%               | 2.55                   | 5.00%      |
| 4-Year College Readiness Index                           | 111 | 12.6%                   | 0.0%                      | 5.1%                  | 11.7%             | 17.2%               | 27.1%               | 3.16                   | 5.00%      |
| 6-Year College Readiness Index with Persistence          | 85  | 31.8%                   | 11.6%                     | 23.3%                 | 37.7%             | 49.4%               | 66.6%               | 2.59                   | 5.00%      |
| Postsecondary Enrollment Rate - 6 Months                 | 86  | 44.2%                   | 16.5%                     | 28.4%                 | 43.3%             | 55.4%               | 72.1%               | 3.07                   | 5.00%      |
| Postsecondary Enrollment Rate - 18 Months                | 85  | 43.5%                   | 27.4%                     | 38.6%                 | 53.2%             | 65.0%               | 80.5%               | 2.34                   | 5.00%      |
|                                                          |     |                         |                           |                       |                   |                     |                     | Weighted Average Score | 3.10       |