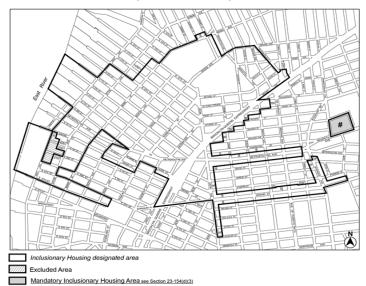

#### APPENDIX F

Inclusionary Housing Designated Areas and Mandatory Inclusionary Housing Areas

**BROOKLYN** 

**Brooklyn Community District 3** 

\* \* \*

Map 7 - [date of adoption]

Mandatory Inclusionary Housing Area see Section 23-154(d)(3)

Area # [date of adoption] — MIH Program Option 2 and Workforce Option

Portion of Community District 3, Brooklyn