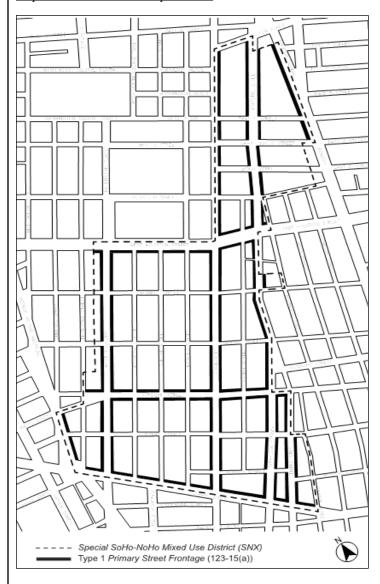

- changing from an M1-5A District to an M1-6/R10 District property, bounded by Broome Street, West Broadway, Canal Street, and a line midway between West Broadway and Thompson Street;
- 6. changing from an M1-5B District to an M1-6/R10 District property, bounded by:
  - a line 100 feet southerly of Astor Place, Fourth Avenue, Bowery, Great Jones Street, 100 feet westerly of Bowery, and a line 100 feet westerly of Fourth Avenue;
  - a line 200 feet northerly of Broome Street, a line midway between Thompson Street and West Broadway, Canal Street, Avenue of the Americas, Watt Street, and Thompson Street; and
  - c. Grand Street, Baxter Street, Canal Street, a line perpendicular, to the northerly street line of Canal Street distant 110 feet westerly (as measured along the street line) from the point of intersection of the northerly street line of Canal Street and the westerly street line of Lafayette Street, and a line 100 feet easterly of Crosby Street and its southerly prolongation; and
- establishing a Special SoHo-NoHo Mixed Use District (SNX), bounded by Astor Place, Lafayette Street, a line 100 feet southerly of Astor Place, Fourth Avenue, Bowery, Great Jones Street, a line 100 feet westerly of Bowery, Bleecker Street, Mulberry Street, East Houston Street, Lafayette Street, a line passing through two points: one on the easterly street line of Lafayette Street distant 120 feet southerly (as measured along the street line) from the point of intersection of the southerly street line of Jersey Street and the easterly street line of Lafayette Street and the other on the westerly street line of Mulberry Street distant 100 feet southerly (as measured along the street line) from the point of intersection of the southerly street line of Jersey Street and the westerly street line of Mulberry Street, Mulberry Street, Prince Street, Lafayette Street, Broome Street, Centre Street, Grand Street, Baxter Street, Canal Street, Avenue of the Americas, Watts Street, Thompson Street, a line 200 northerly of Broome Street, a line midway between Thompson Street and West Broadway, West Houston Street, and Broadway;

as shown on a diagram (for illustrative purposes only) dated May 17, 2021, and subject, to the conditions of CEQR Declaration of E-619.