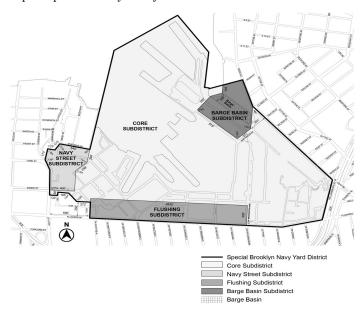

# Nos. 8, 9 & 10 SPECIAL BROOKLYN NAVY YARD DISTRICT

C 210462 ZMK CD 2 IN THE MATTER OF an application submitted by Building 77 QALICB, Inc. and the NYC Small Business Services, pursuant to Sections 197-c and 201 of the New York City Charter for an amendment of the Zoning Map, Section No. 12d:

- 1. changing from an R6B District to an M2-1 District property, bounded by the following courses:

  - (i) a line 400 feet northeasterly of Navy Street; (ii) a line perpendicular, to the last named course, at a point 400 feet southeasterly (as measured on such named course) from the point of intersection of the southerly street line of Evans Street and the easterly street line of Little Street;
  - (iii) a line passing through a point along the northeasterly street line of Navy Street, 95 feet southeasterly (as measured along the street line) from the point of intersection of the northeasterly street line of Navy Street and the easterly prolongation of a line 100 feet northerly of York Street and proceeding northerly, at an angle 138 degrees, to the northeasterly street line of Navy Street;
  - (iv) a line passing through a point along the last named course, 170 feet northerly of the northeasterly street line of Navy Street (as measured along the last named course), proceeding easterly, at an angle 92 degrees, to the last named course; and
  - (v) a line passing through a point along the last named course, 131 feet easterly of the intersection of the last named course and Course 1(iii) above (as measured along the last named course), proceeding northeasterly, at an angle 117 degrees, to the last named course:
- 2. changing from an M1-2 District to an M2-1 District property, bounded by:
  - a. a line 400 feet northeasterly and easterly of Navy Street, the easterly centerline prolongation of Sands Street, Navy Street, and Course 1(ii); and
  - b. a line 400 feet northerly of Flushing Avenue, the northerly centerline prolongation of North Oxford Street, Flushing Avenue, and a line 680 feet easterly of Navy
- 3. changing from an M3-1 District to an M2-1 District property, bounded by:
  - a. a line 400 feet northerly of Flushing Avenue, a line 3,515 feet easterly of Navy Street, Flushing Avenue, and the northerly centerline prolongation of North Oxford Street; and
  - b. the following courses:
    - (i) Kent Avenue;
    - (ii) the southwesterly prolongation of the northwesterly street line of Clymer Street;
    - (iii) a line passing through the intersection of the southwesterly prolongation of the northwesterly street line of Clymer Street and the southwesterly street line of Kent Avenue and proceeding southerly, at an angle 46 degrees from the southwesterly street line of Kent Avenue;
    - (iv) the southwesterly centerline prolongation of Taylor Street;
    - (v) a line passing through a point along the last named course 311 feet southwesterly (as measured along the last named course) of the intersection of the last named course and Course 3b(iii), proceeding northwesterly, at an angle 100 degrees, to the last named course;
    - (vi) the U.S. Pierhead and Bulkhead Line;
    - (vii) a line passing through a point along Course 3b(v) distant 919 feet northwesterly (as measured along Course 3b(v)) from the intersection of Course 3b(v) and Course 3b(iv), proceeding northeasterly, at an angle 90 degrees to Course 3b(v);
    - (viii) a line passing through two points, the first being a point along the last named course 350 feet

northeasterly of the intersection of the last named course and Course 3b(vi) and the second being a point on the U.S. Pierhead and Bulkhead Line distant 149 feet southerly (as measured along the US Pierhead and Bulkhead Line) from the point of intersection of the U.S. Pierhead and Bulkhead Line and a southerly boundary line of the NYC Pierhead Line;

(ix) the U.S. Pierhead and Bulkhead Line; and

(x) the easterly prolongation of the NYC Pierhead Line;