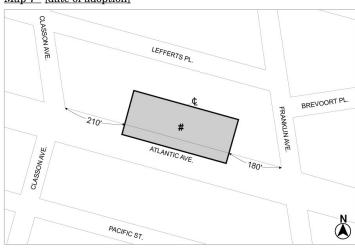

#### CD 3 C 210276 ZMK

IN THE MATTER OF an application submitted by, Atlantic Brooklyn LLC, pursuant to Sections 197-c and 201 of the New York City Charter for an amendment of the Zoning Map, Section Nos. 16c & 17a, by changing from an M1-1 District to a C6-3A District property, bounded by a line midway between Lefferts Place and, Atlantic Avenue, a line perpendicular, to the northeasterly street line of, Atlantic Avenue distant 180 feet northwesterly (as measured along the street line) from the point of intersection of the northeasterly street line of, Atlantic Avenue and the westerly street line of Franklin Avenue, the northeasterly boundary line of the Long Island Rail Road right-of-way (Atlantic Division), and a line perpendicular, to the northeasterly street line of, Atlantic Avenue distant 210 feet southeasterly (as measured along the street line) from the point of intersection of the northeasterly street line of, Atlantic Avenue and the easterly street line of Classon Avenue, as shown on a diagram (for illustrative purposes only) dated June 21, 2021, and subject, to the conditions of CEQR Declaration E-631.