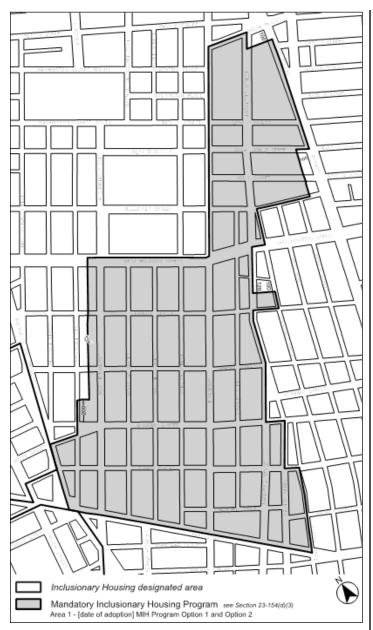

#### 143-04 Applicability of the Inclusionary Housing Program

For the purposes of applying the Inclusionary Housing Program provisions set forth in Sections 23-154 and 23-90, inclusive, #Mandatory Inclusionary Housing areas# within the #Special SoHo-NoHo Mixed Use District# are shown on the maps in APPENDIX F of this Resolution. Such provisions are modified as follows:

- (a) #Conversions# from #joint living-work quarters for artists# to #residences#, as set forth in Section 143-13 (Joint Living-Work Quarters for Artists), shall not be subject, to the provisions of paragraph (d)(1) of Section 23-154.
- (b) The provisions of paragraph (d)(4)(i) of Section 23-154 shall apply only to a #development# or #enlargement# on a #zoning lot# on which the maximum permitted #residential floor area#, less the #lot area#, does not exceed 12,500 square feet on [date of adoption].
- (c) For #conversions# in #buildings# existing prior to [date of adoption] that are not otherwise subject to paragraph (d)(3)(v) of Section 23-154, the Board of Standards and Appeals may permit a contribution, to the #affordable housing fund#, pursuant, to the provisions of Section 73-625.