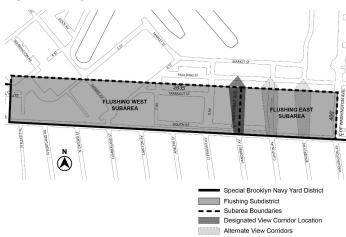

# Nos. 8, 9 & 10 SPECIAL BROOKLYN NAVY YARD DISTRICT

C 210462 ZMK CD 2 IN THE MATTER OF an application submitted by Building 77 QALICB, Inc. and the NYC Small Business Services, pursuant to Sections 197-c and 201 of the New York City Charter for an amendment of the Zoning Map, Section No. 12d:

- 1. changing from an R6B District to an M2-1 District property, bounded by the following courses:

  - (i) a line 400 feet northeasterly of Navy Street; (ii) a line perpendicular, to the last named course, at a point 400 feet southeasterly (as measured on such named course) from the point of intersection of the southerly street line of Evans Street and the easterly street line of Little Street;
  - (iii) a line passing through a point along the northeasterly street line of Navy Street, 95 feet southeasterly (as measured along the street line) from the point of intersection of the northeasterly street line of Navy Street and the easterly prolongation of a line 100 feet northerly of York Street and proceeding northerly, at an angle 138 degrees, to the northeasterly street line of Navy Street;
  - (iv) a line passing through a point along the last named course, 170 feet northerly of the northeasterly street line of Navy Street (as measured along the last named course), proceeding easterly, at an angle 92 degrees, to the last named course; and
  - (v) a line passing through a point along the last named course, 131 feet easterly of the intersection of the last named course and Course 1(iii) above (as measured along the last named course), proceeding northeasterly, at an angle 117 degrees, to the last named course:
- 2. changing from an M1-2 District to an M2-1 District property, bounded by:
  - a. a line 400 feet northeasterly and easterly of Navy Street, the easterly centerline prolongation of Sands Street, Navy Street, and Course 1(ii); and
  - b. a line 400 feet northerly of Flushing Avenue, the northerly centerline prolongation of North Oxford Street, Flushing Avenue, and a line 680 feet easterly of Navy
- 3. changing from an M3-1 District to an M2-1 District property, bounded by:
  - a. a line 400 feet northerly of Flushing Avenue, a line 3,515 feet easterly of Navy Street, Flushing Avenue, and the northerly centerline prolongation of North Oxford Street; and
  - b. the following courses:
    - (i) Kent Avenue;
    - (ii) the southwesterly prolongation of the northwesterly street line of Clymer Street;
    - (iii) a line passing through the intersection of the southwesterly prolongation of the northwesterly street line of Clymer Street and the southwesterly street line of Kent Avenue and proceeding southerly, at an angle 46 degrees from the southwesterly street line of Kent Avenue;
    - (iv) the southwesterly centerline prolongation of Taylor Street;
    - (v) a line passing through a point along the last named course 311 feet southwesterly (as measured along the last named course) of the intersection of the last named course and Course 3b(iii), proceeding northwesterly, at an angle 100 degrees, to the last named course;
    - (vi) the U.S. Pierhead and Bulkhead Line;
    - (vii) a line passing through a point along Course 3b(v) distant 919 feet northwesterly (as measured along Course 3b(v)) from the intersection of Course 3b(v) and Course 3b(iv), proceeding northeasterly, at an angle 90 degrees to Course 3b(v);
    - (viii) a line passing through two points, the first being a point along the last named course 350 feet

northeasterly of the intersection of the last named course and Course 3b(vi) and the second being a point on the U.S. Pierhead and Bulkhead Line distant 149 feet southerly (as measured along the US Pierhead and Bulkhead Line) from the point of intersection of the U.S. Pierhead and Bulkhead Line and a southerly boundary line of the NYC Pierhead Line;

(ix) the U.S. Pierhead and Bulkhead Line; and

(x) the easterly prolongation of the NYC Pierhead Line;